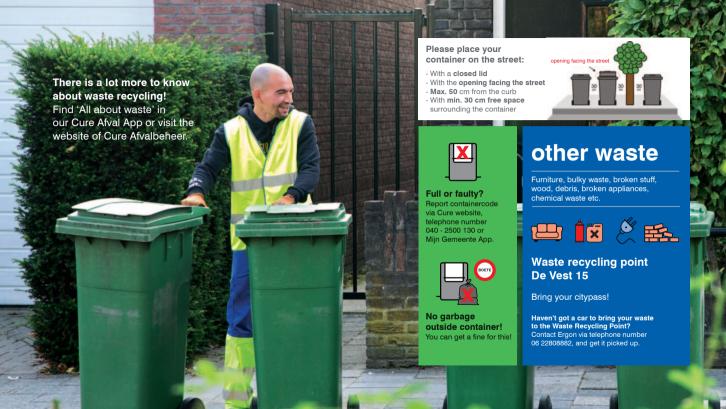

Put it outside your home in cardboard boxes or tied with rope. No collection for paper waste? Use a paper container in your neighboorhood.



#### glass

glass packaging such as wine/beer bottles, jars of vegetables and sauces



Put into a (underground) glass container in your neighbourhood. Please separate the colours green, brown and white.



#### plastic

plastic packaging like empty bags, bottles, cups and plastic covers



Take it to the (underground) plastic container in your neighbourhood. Don't put other plastics in the bags, like tows or buckets.



#### textile

clothes (including worn-out clothes), bedding, shoes, accessories, stuffed animals



Take it to the (underground) textile container in your neighbourhood. Make sure the bag is closed off and isn't too big to fit.



# Download the Cure Afval App



Turn on your notifications and never miss a collection day again!

#### Digital waste calender

check the waste collection in your neigbourhood

#### All about waste

how to recycle and where to take your waste

#### GPS

use the GPS function to find a collection point nearby







www.cure-afvalbeheer.nl 040- 2500 130 klantenservice@cure-afvalbeheer.nl