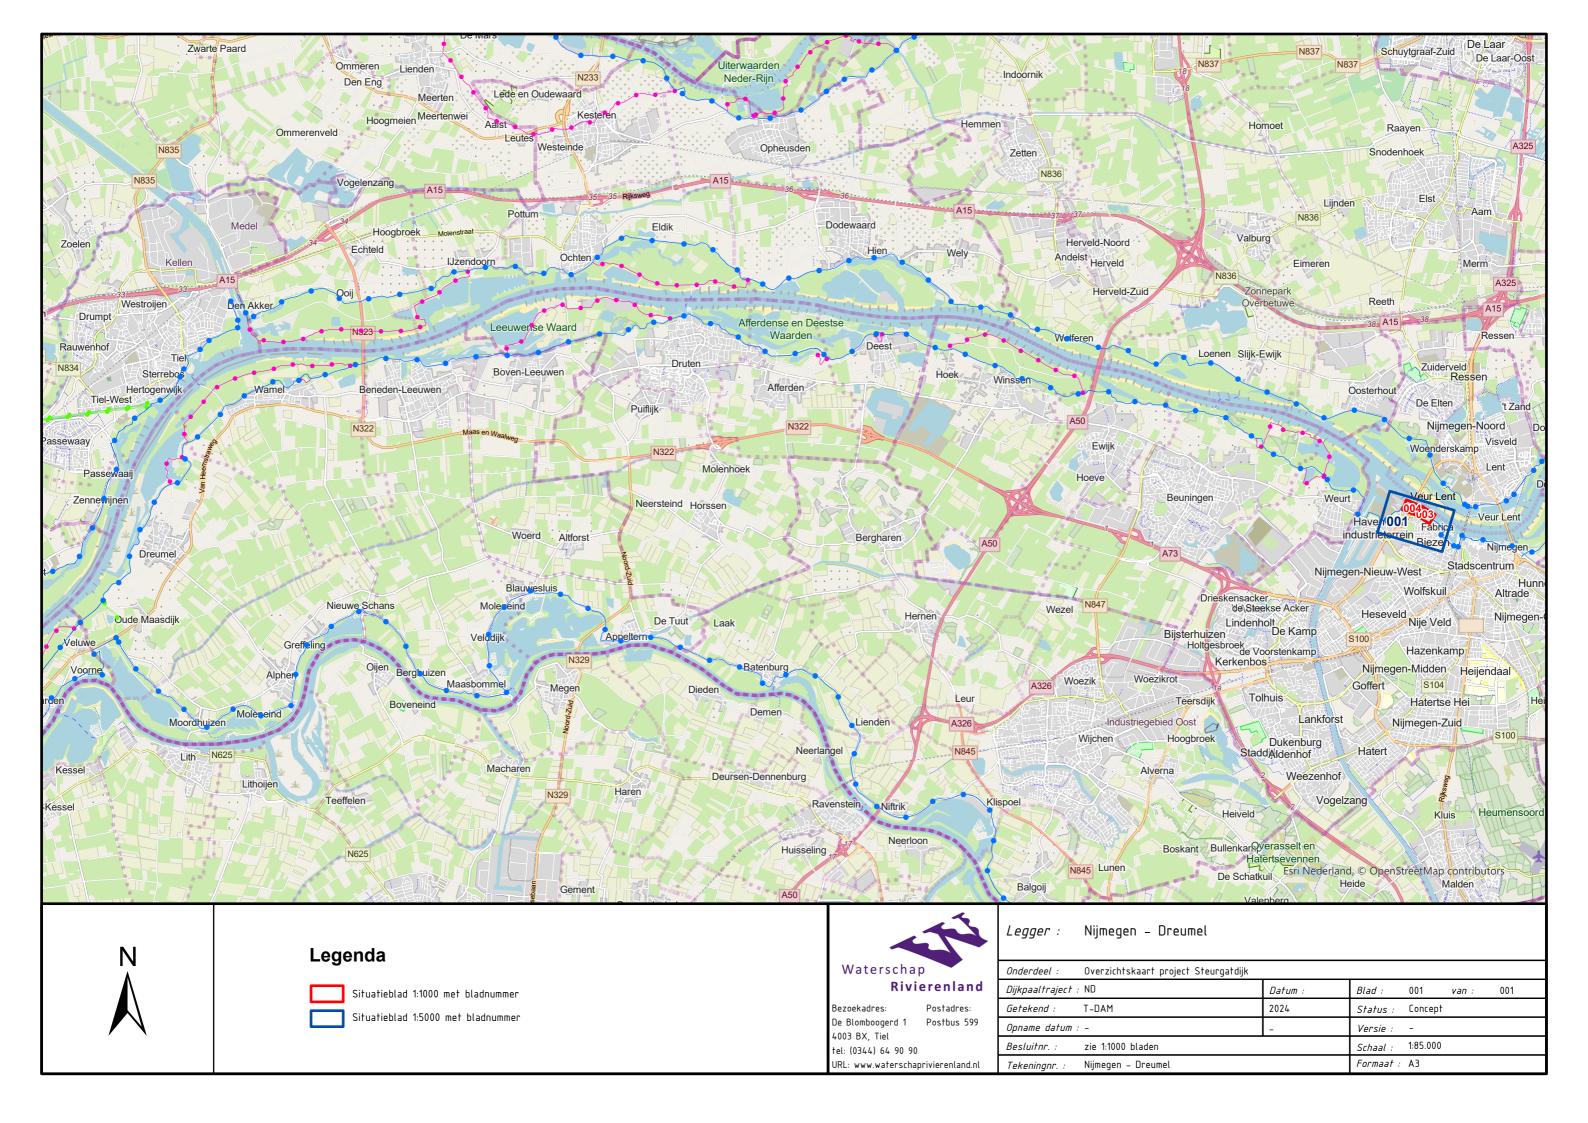

## Inhoud

- Overzichtskaart (1:85.000)
- Overzichtsbladen (1:5.000)
- Situatiebladen (1:1.000)
- Dwarsprofielen (1:250)
- Lengteprofielen (1:2.000/1:100)

Rivierenland
Bezoekadres: Postadres:
De Blomboogerd 1 postbus 599
4003 BX, Tiel 4000 AN, Tiel
tel: (0344) 64 90 90