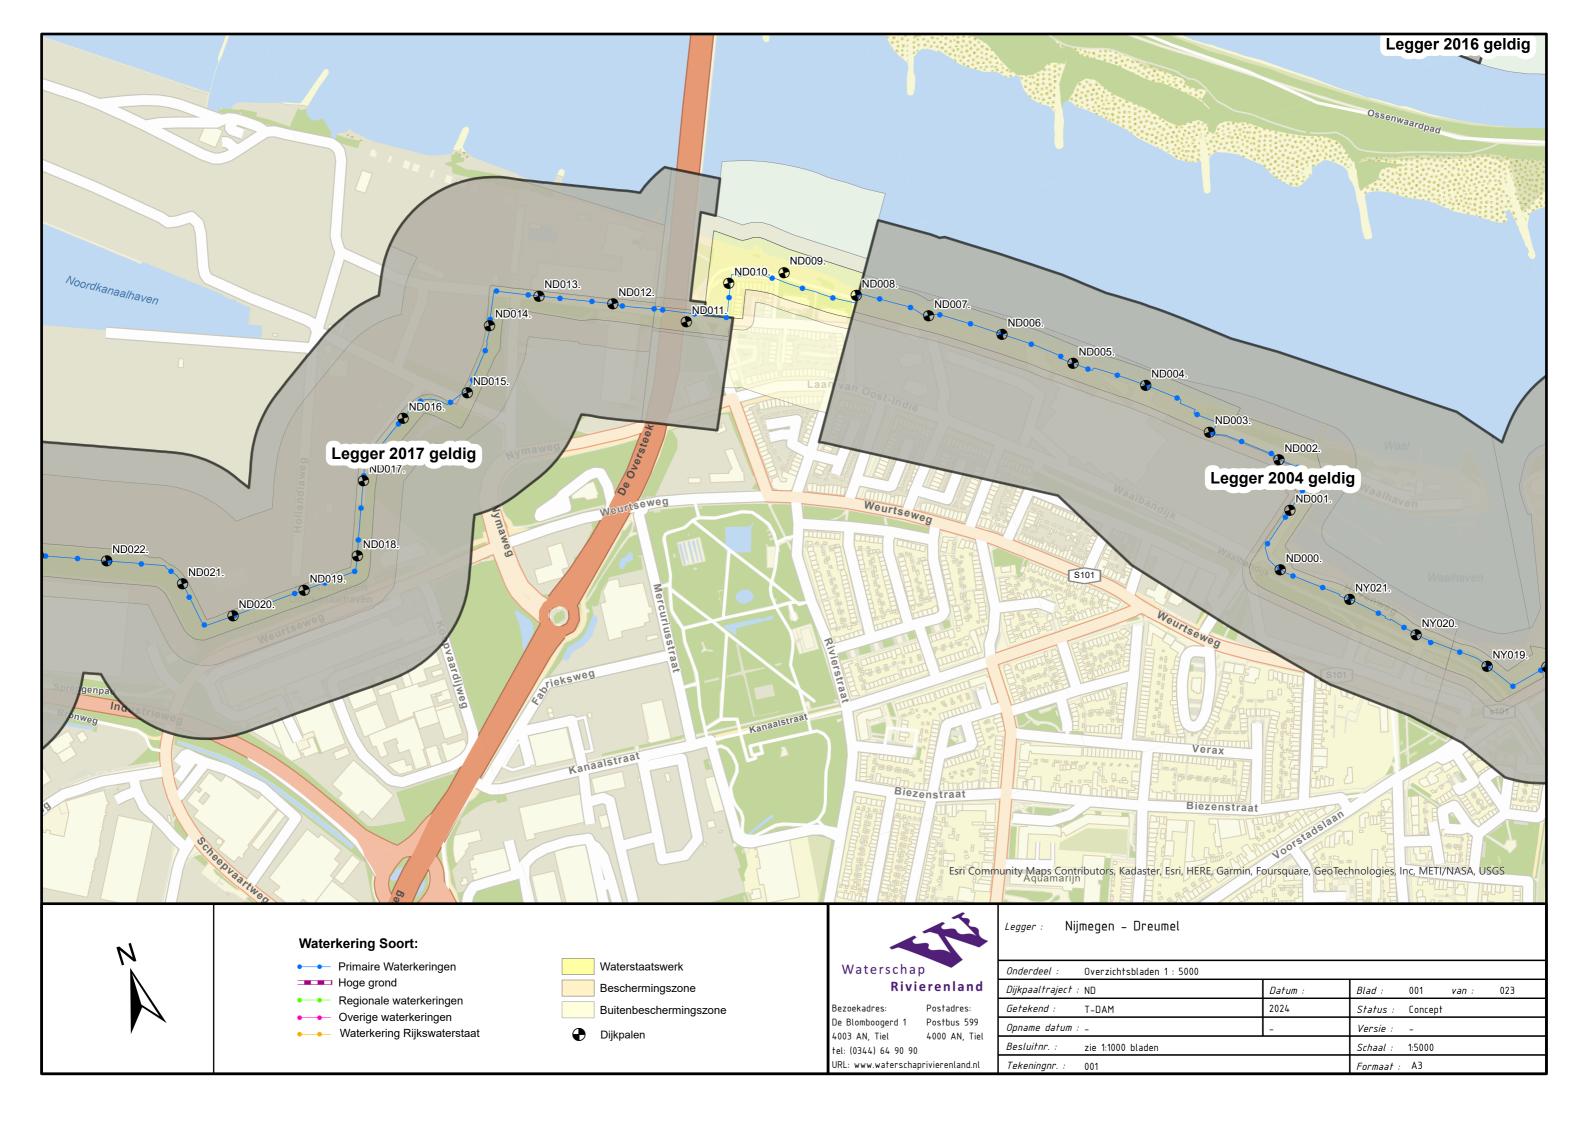

## Inhoud

- Overzichtskaart (1:85.000)
- Overzichtsbladen (1:5.000)
- Situatiebladen (1:1.000)
- Dwarsprofielen (1:250)
- Lengteprofielen (1:2.000/1:100)

Rivierenland
Bezoekadres: Postadres:
De Blomboogerd 1 postbus 599
4003 BX, Tiel 4000 AN, Tiel
tel: (0344) 64 90 90