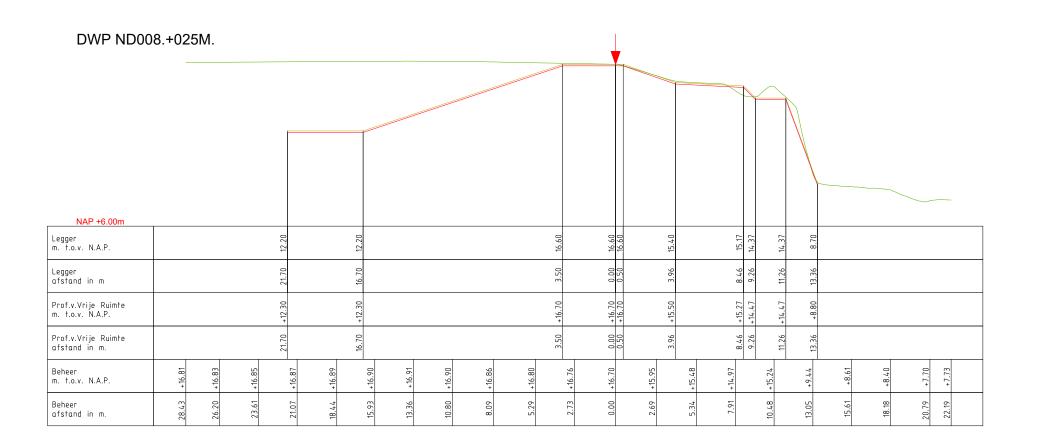

|                                  | Project: Waalfront | (Konings    | daal)   |                     |
|----------------------------------|--------------------|-------------|---------|---------------------|
| Onderdeel: Dwarsprofielen Legger |                    |             |         |                     |
| Dijkpaaltraject: ND              |                    | Datum:      | Blad:   | 001 <i>van:</i> 002 |
| Getekend:                        | T-DAM              | 2024        | Status: | Concept             |
| Opname dd:                       | 2021               | _           | Versie: | n.v.t.              |
| Besluitnr:                       | 2023027993         |             | Schaal: | 1: 250              |
| Tekeningnr: –                    |                    | Formaat: A3 |         |                     |