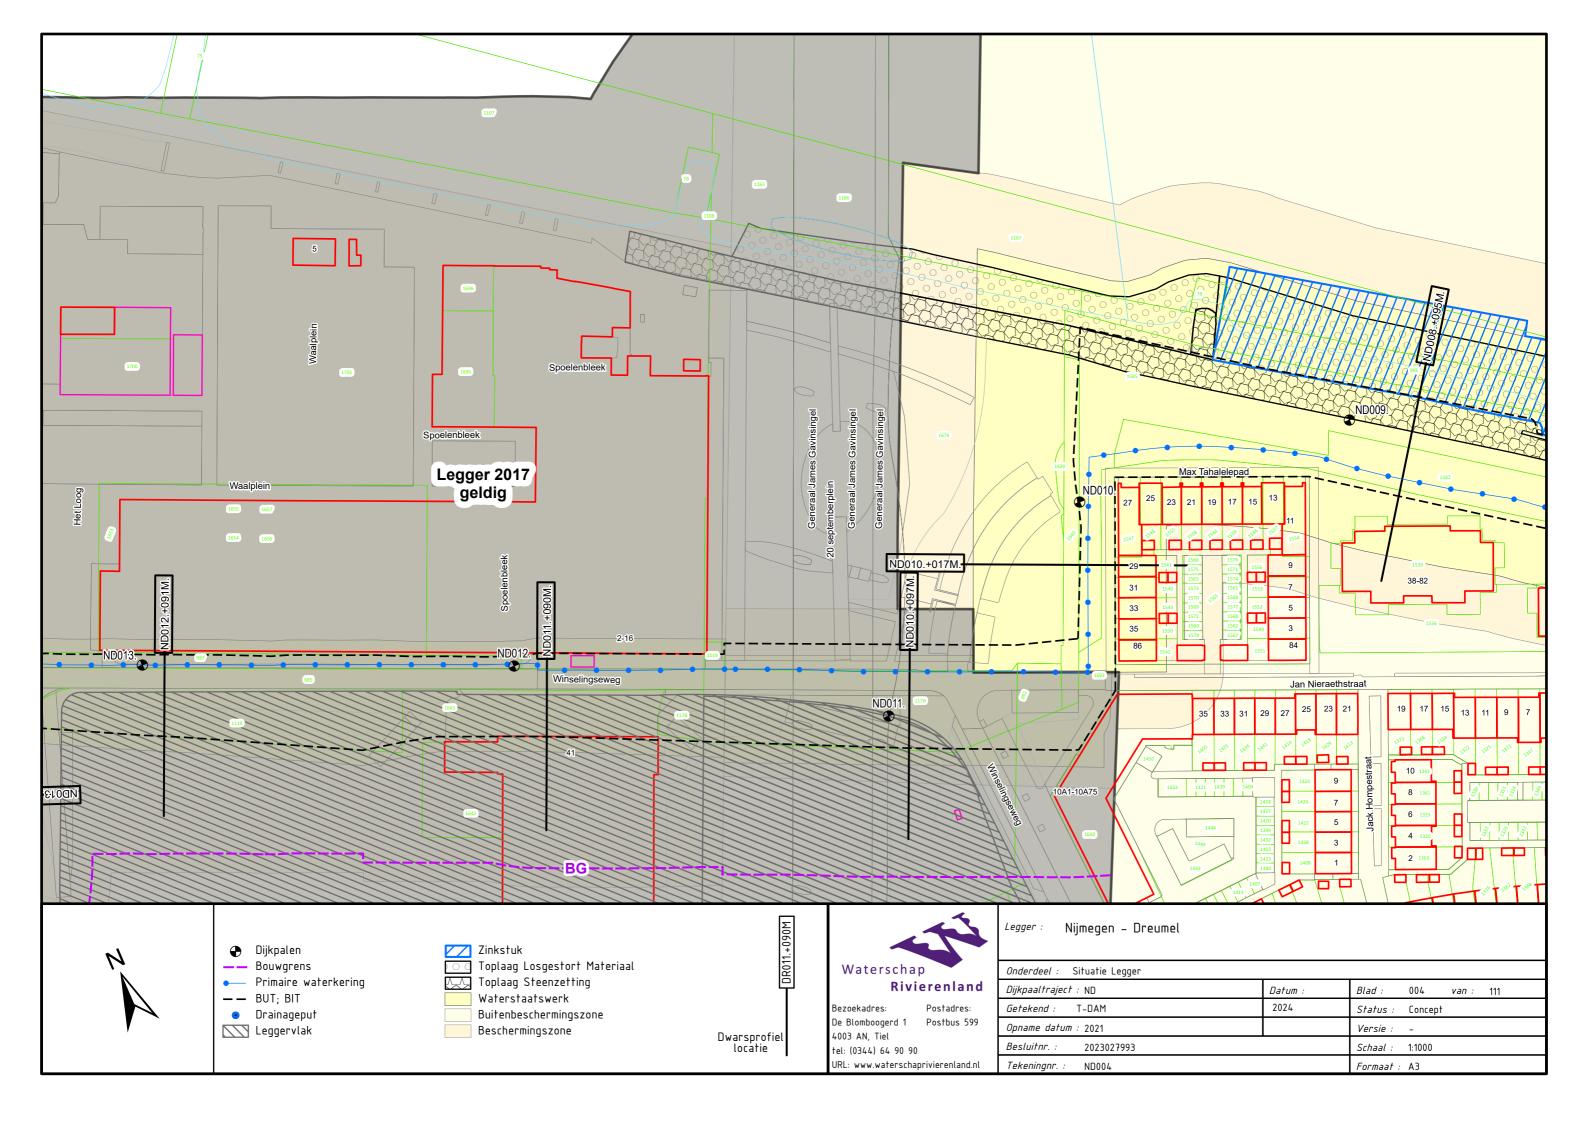

Waaldijken Legger Primaire Waterkering Project: Waalfront (Koningsdaal)

Dijkpaaltraject Nijmegen - Dreumel (ND000. – ND383.)

Nijmegen - Dreumel (ND000. - ND383.)