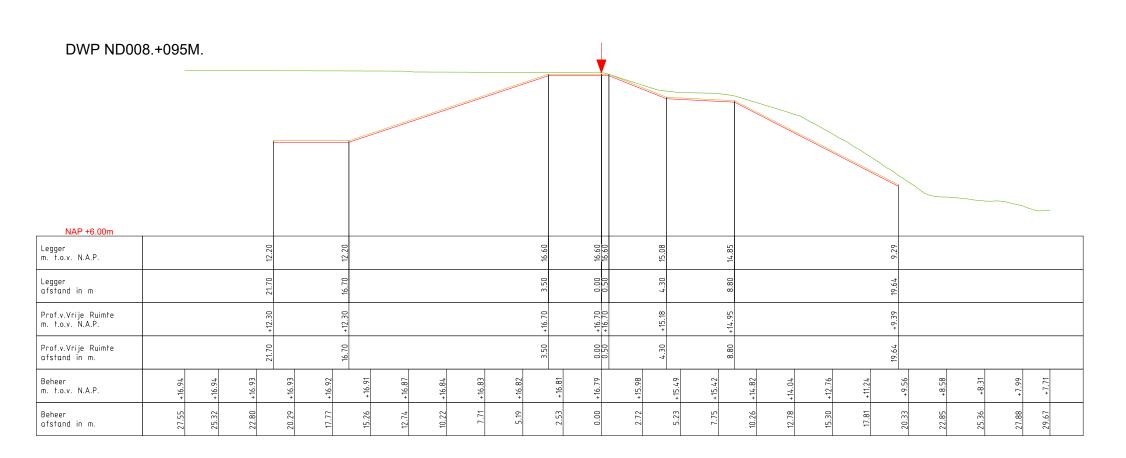

Nijmegen - Dreumel (ND000. - ND383.)

Project: Waalfront (Koningsdaal) Onderdeel: Dwarsprofielen Legger Dijkpaaltraject: ND Datum: Blad: 002 van: 002 Status: Concept Getekend: T-DAM 2024 Opname dd: 2021 *Versie:* n.v.t. Besluitnr: 2023027993 Schaal: 1:250 Tekeningnr: Formaat: A3