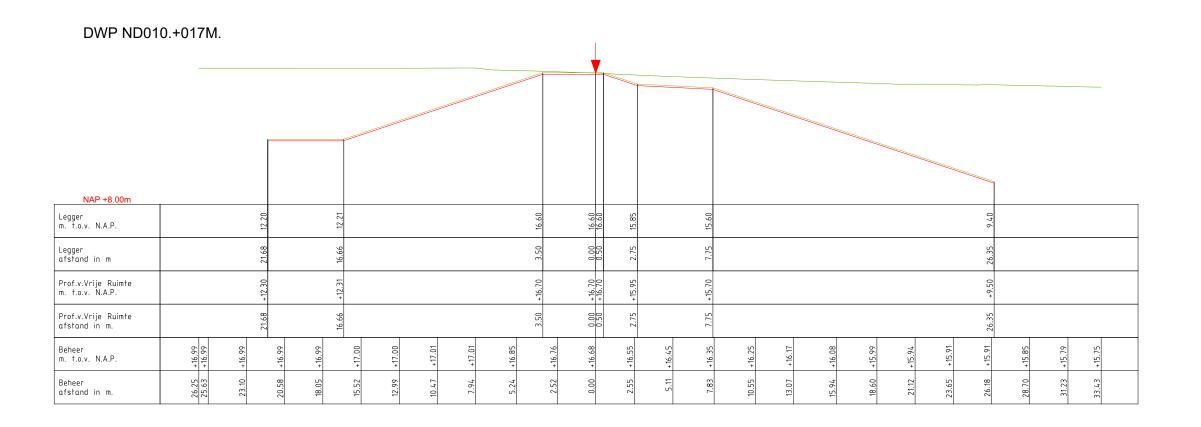

Nijmegen - Dreumel (ND000. - ND383.)

Project: Waalfront (Koningsdaal) Onderdeel: Dwarsprofielen Legger Dijkpaaltraject: ND Datum: Blad: 002 van: 002 Status: Concept Getekend: T-DAM 2024 Opname dd: 2021 *Versie:* n.v.t. Besluitnr: 2023027993 Schaal: 1:250 Tekeningnr: Formaat: A3

Nijmegen - Dreumel (ND000. - ND383.)