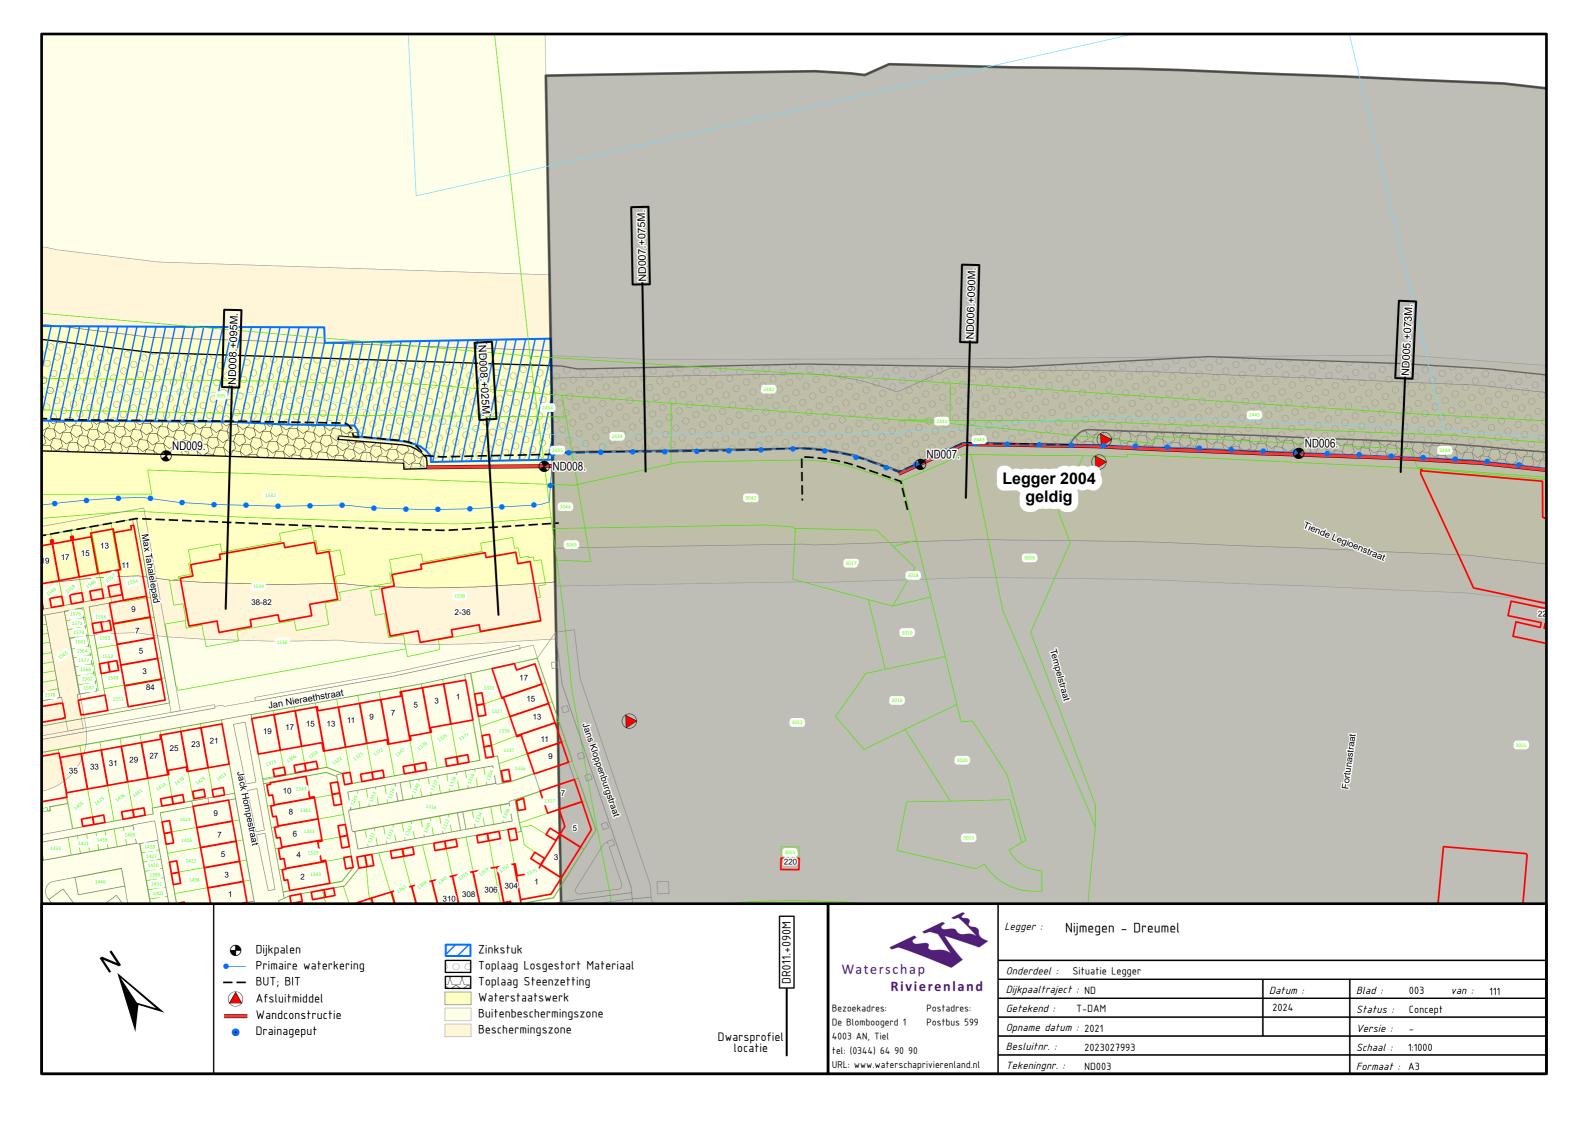

## Inhoud

- Overzichtskaart (1:85.000)
- Overzichtsbladen (1:5.000)
- Situatiebladen (1:1.000)
- Dwarsprofielen (1:250)
- Lengteprofielen (1:2.000/1:100)

Rivierenland
Bezoekadres: Postadres:
De Blomboogerd 1 postbus 599
4003 BX, Tiel 4000 AN, Tiel
tel: (0344) 64 90 90