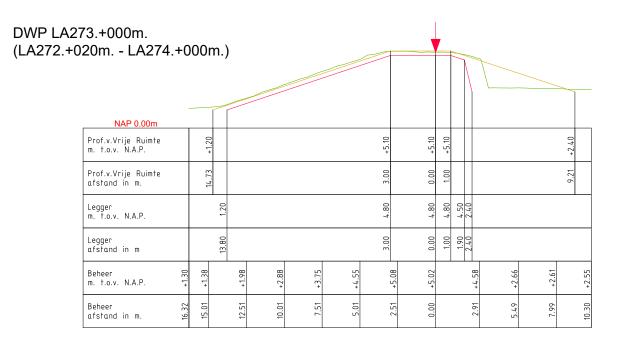

# Inhoud

- Overzichtskaart (1:60.000)
- Overzichtsblad (1:5.000)
- Situatiebladen (1:1.000)
- Dwarsprofielen (1:250)
- Lengteprofielen (1:2.000/1:100)



































































































DWP LA271.+020m. (LA271.+007m. - LA271.+040m.)





♥ Waterkering (Buitenkruin)

LEGENDA

Profiel van Vrije Ruimte

Leggerprofiel

Beheerprofiel

Waterschap
Rivierenland
Bezoekadres: Postadres:

Bezoekadres: Postadres:
De Blomboogerd 1 postbus 599
4003 BX, Tiel 4000 AN, Tiel
tel: (0344) 64 90 90
URL: www.waterschaprivierenland.nl

Project Steurgatdijk Legger Dwarsprofiel Onderdeel: Dijkpaaltraject: AL Blad: 001 van: 023 Datum: T-DAM 2024 Status: Concept Getekend: *Versie:* n.v.t. Opname dd: Besluitnr: 2023027993 Schaal: 1:250 001 Formaat: A3





— Profiel van Vrije Ruimte 

✓ Waterkering (Buitenkruin)
— Leggerprofiel
— Beheerprofiel

LEGENDA



| Legger:           | Land van Altena (   | LA000  | LA570.)                |
|-------------------|---------------------|--------|------------------------|
|                   | Project Steurgatdi  | jk     |                        |
| Onderdeel:        | Legger Dwarsprofiel |        |                        |
| Di jkpaal tra jed | ct: AL              | Datum: | Blad: 002 van: 023     |
| Getekend:         | T-DAM               | 2024   | <i>Status:</i> Concept |
| Opname dd:        | =                   |        | <i>Versie:</i> n.v.t.  |
| Besluitnr:        | 2023027993          |        | Schaal: 1: 250         |
| Tekeningnr:       | 002                 |        | Formaat: A3