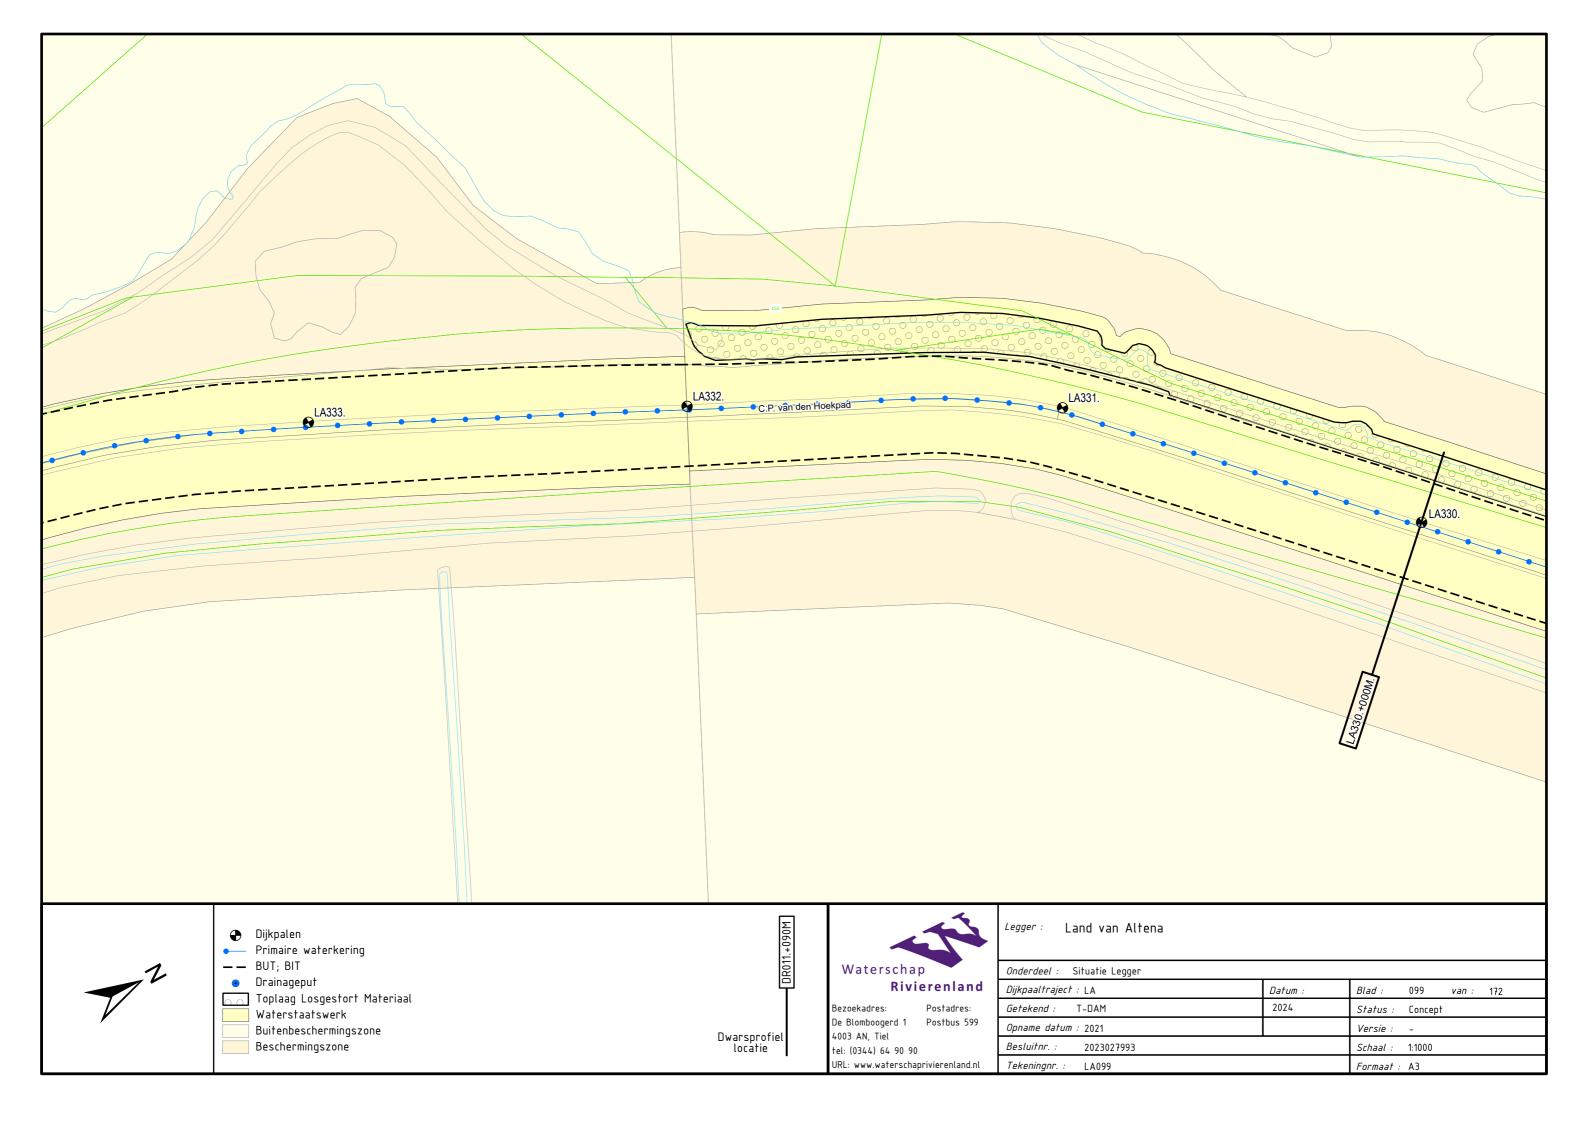

Afgedamde Maas, Merwededijken, Bergsche Maas Legger Primaire Waterkering Project Steurgatdijk

Dijkpaaltraject Land van Altena (LA000. – LA570.)

Legger Primaire Waterkering Project Steurgatdijk Dijkpaaltraject Land van Altena (LA000. – LA570.)