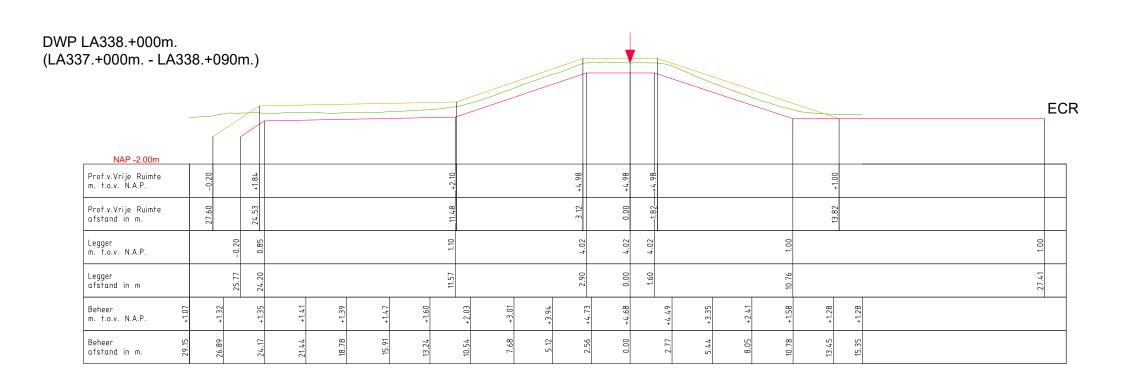

LEGENDA

Profiel van Vrije Ruimte

Leggerprofiel

Beheerprofiel

Waterschap
Rivierenland
Bezoekadres: Postadres:

Bezoekadres: Postadres:
De Blomboogerd 1 postbus 599
4003 BX, Tiel 4000 AN, Tiel
tel: (0344) 64 90 90
URL: www.waterschaprivierenland.nl

— Profiel van Vrije Ruimte 

✓ Waterkering (Buitenkruin)
— Leggerprofiel
— Beheerprofiel

LEGENDA

| Legger:           | Land van Altena (   | LA000  | LA570.)                |
|-------------------|---------------------|--------|------------------------|
|                   | Project Steurgatdi  | jk     |                        |
| Onderdeel:        | Legger Dwarsprofiel |        |                        |
| Di jkpaal tra jed | ct: AL              | Datum: | Blad: 002 van: 023     |
| Getekend:         | T-DAM               | 2024   | <i>Status:</i> Concept |
| Opname dd:        | =                   |        | <i>Versie:</i> n.v.t.  |
| Besluitnr:        | 2023027993          |        | Schaal: 1: 250         |
| Tekeningnr:       | 002                 |        | Formaat: A3            |