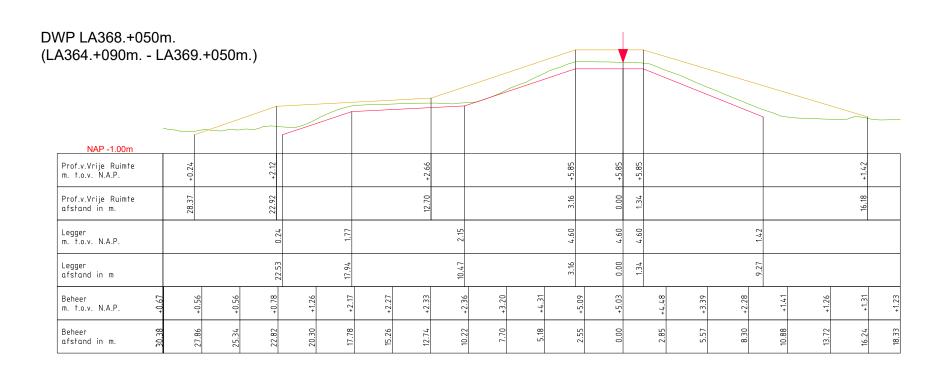

DWP LA305.+050m. (LA304.+070m. - LA306.+050m.)

| Discrete | Discrete

| Legger:           | Land van Altena (   | LA000. — | LA5/0.)                |
|-------------------|---------------------|----------|------------------------|
|                   | Project Steurgatdi  | jk       |                        |
| Onderdeel:        | Legger Dwarsprofiel |          |                        |
| Di jkpaal tra jed | ct: AL              | Datum:   | Blad: 008 van: 023     |
| Getekend:         | T-DAM               | 2024     | <i>Status:</i> Concept |
| Opname dd:        | =                   | -        | <i>Versie:</i> n.v.t.  |
| Besluitnr:        | 2023027993          |          | Schaal: 1:250          |
| Tekeningnr:       | 800                 |          | Formaat: A3            |