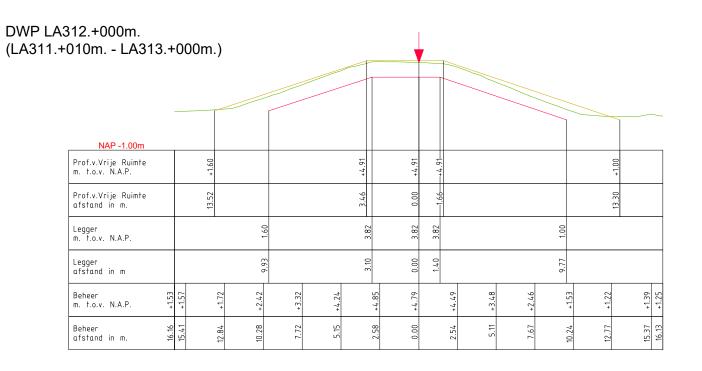

DWP LA305.+050m. (LA304.+070m. - LA306.+050m.)







| Discrete | Discrete

| Legger:           | Land van Altena (   | LA000. — | LA5/0.)                |
|-------------------|---------------------|----------|------------------------|
|                   | Project Steurgatdi  | jk       |                        |
| Onderdeel:        | Legger Dwarsprofiel |          |                        |
| Di jkpaal tra jed | ct: AL              | Datum:   | Blad: 008 van: 023     |
| Getekend:         | T-DAM               | 2024     | <i>Status:</i> Concept |
| Opname dd:        | =                   | -        | <i>Versie:</i> n.v.t.  |
| Besluitnr:        | 2023027993          |          | Schaal: 1:250          |
| Tekeningnr:       | 800                 |          | Formaat: A3            |





LEGENDA Profiel van Vrije Ruimte ▼ Waterkering (Buitenkruin) Leggerprofiel Beheerprofiel



Postadres: De Blomboogerd 1 postbus 599 4003 BX, Tiel 4000 AN, Tiel tel: (0344) 64 90 90

Project Steurgatdijk Legger Dwarsprofiel Onderdeel: Dijkpaaltraject: AL Blad: 009 van: 023 Datum: T-DAM 2024 Status: Concept Getekend: Opname dd: *Versie:* n.v.t. Besluitnr: 2023027993 Schaal: 1:250 URL: www.waterschaprivierenland.nl Tekeningnr: Formaat: A3





— Profiel van Vrije Ruimte 

✓ Waterkering (Buitenkruin)

— Leggerprofiel

— Beheerprofiel

LEGENDA



Bezoekadres: Postadres:
De Blomboogerd 1 postbus 599
4003 BX, Tiel 4000 AN, Tiel tel: (0344) 64 90 90
URL: www.waterschaprivierenland.nl

Legger: Land van Altena (LA000. — LA570.)
Project Steurgatdijk

| Onderdeel:       | Legger Dwarsprofiel |