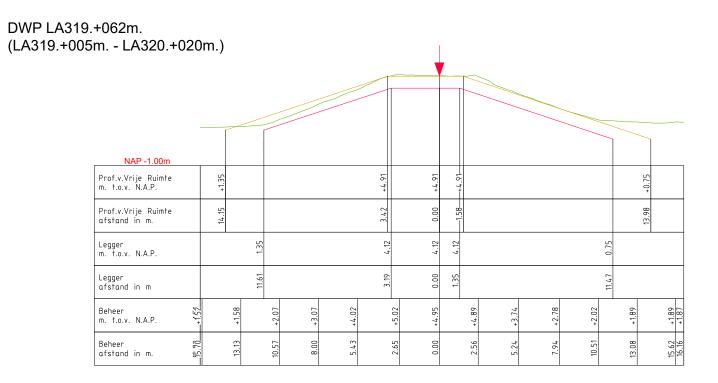

tum:   | Blad: 008 van: 023     |
| Getekend:         | T-DAM               | 2024     | <i>Status:</i> Concept |
| Opname dd:        | =                   | -        | <i>Versie:</i> n.v.t.  |
| Besluitnr:        | 2023027993          |          | Schaal: 1:250          |
| Tekeningnr:       | 800                 |          | Formaat: A3            |





LEGENDA Profiel van Vrije Ruimte ▼ Waterkering (Buitenkruin) Leggerprofiel Beheerprofiel



Postadres: De Blomboogerd 1 postbus 599 4003 BX, Tiel 4000 AN, Tiel tel: (0344) 64 90 90

Project Steurgatdijk Legger Dwarsprofiel Onderdeel: Dijkpaaltraject: AL Blad: 009 van: 023 Datum: T-DAM 2024 Status: Concept Getekend: Opname dd: *Versie:* n.v.t. Besluitnr: 2023027993 Schaal: 1:250 URL: www.waterschaprivierenland.nl Tekeningnr: Formaat: A3





— Profiel van Vrije Ruimte 

✓ Waterkering (Buitenkruin)

— Leggerprofiel

— Beheerprofiel

LEGENDA



Bezoekadres: Postadres:
De Blomboogerd 1 postbus 599
4003 BX, Tiel 4000 AN, Tiel tel: (0344) 64 90 90
URL: www.waterschaprivierenland.nl

Legger: Land van Altena (LA000. — LA570.)
Project Steurgatdijk

| Onderdeel:       | Legger Dwarsprofiel |        |                                  |
|------------------|---------------------|--------|----------------------------------|
| Di jkpaaltra jed | et: AL              | Datum: | <i>Blad:</i> 010 <i>van:</i> 023 |
| Getekend:        | T-DAM               | 2024   | Status: Concept                  |
| Opname dd:       | =                   | -      | <i>Versie:</i> n.v.t.            |
| Besluitnr:       | 2023027993          |        | Scha