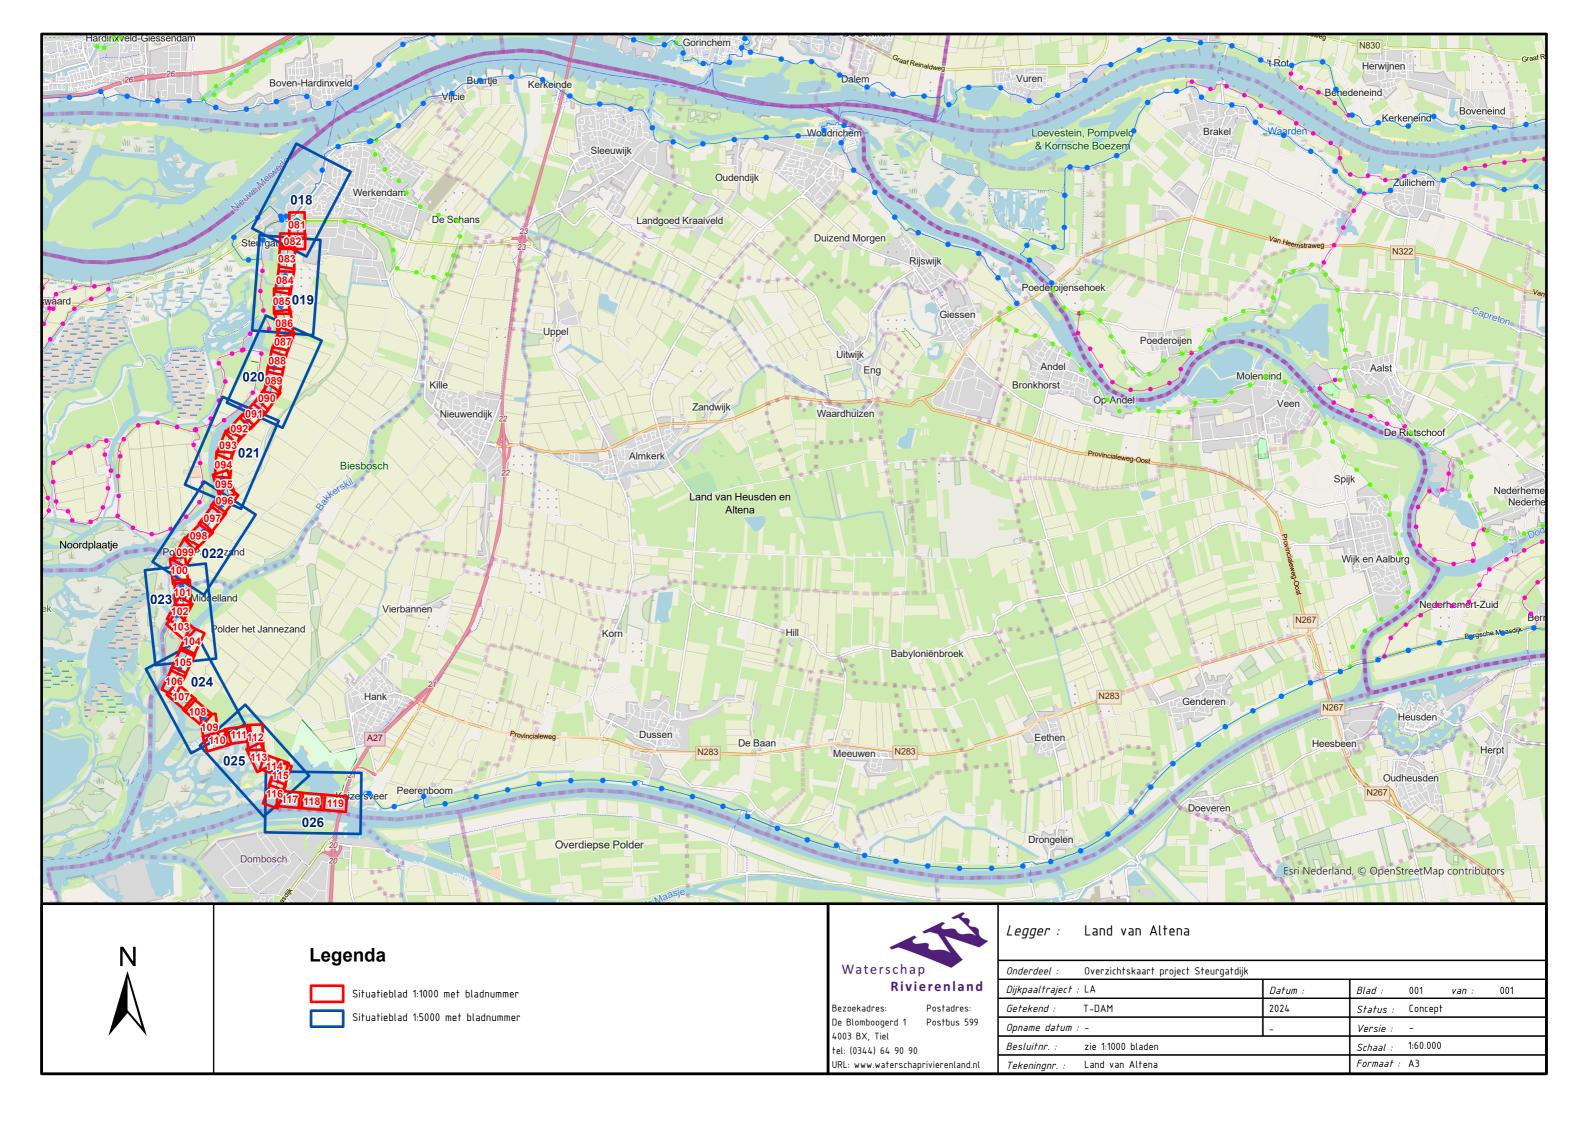

Afgedamde Maas, Merwededijken, Bergsche Maas Legger Primaire Waterkering Project Steurgatdijk

Dijkpaaltraject Land van Altena (LA000. – LA570.)

Legger Primaire Waterkering Project Steurgatdijk Dijkpaaltraject Land van Altena (LA000. – LA570.)

## Inhoud

- Overzichtskaart (1:60.000)
- Overzichtsblad (1:5.000)
- Situatiebladen (1:1.000)
- Dwarsprofielen (1:250)
- Lengteprofielen (1:2.000/1:100)

DWP LA271.+020m. (LA271.+007m. - LA271.+040m.)

♥ Waterkering (Buitenkruin)