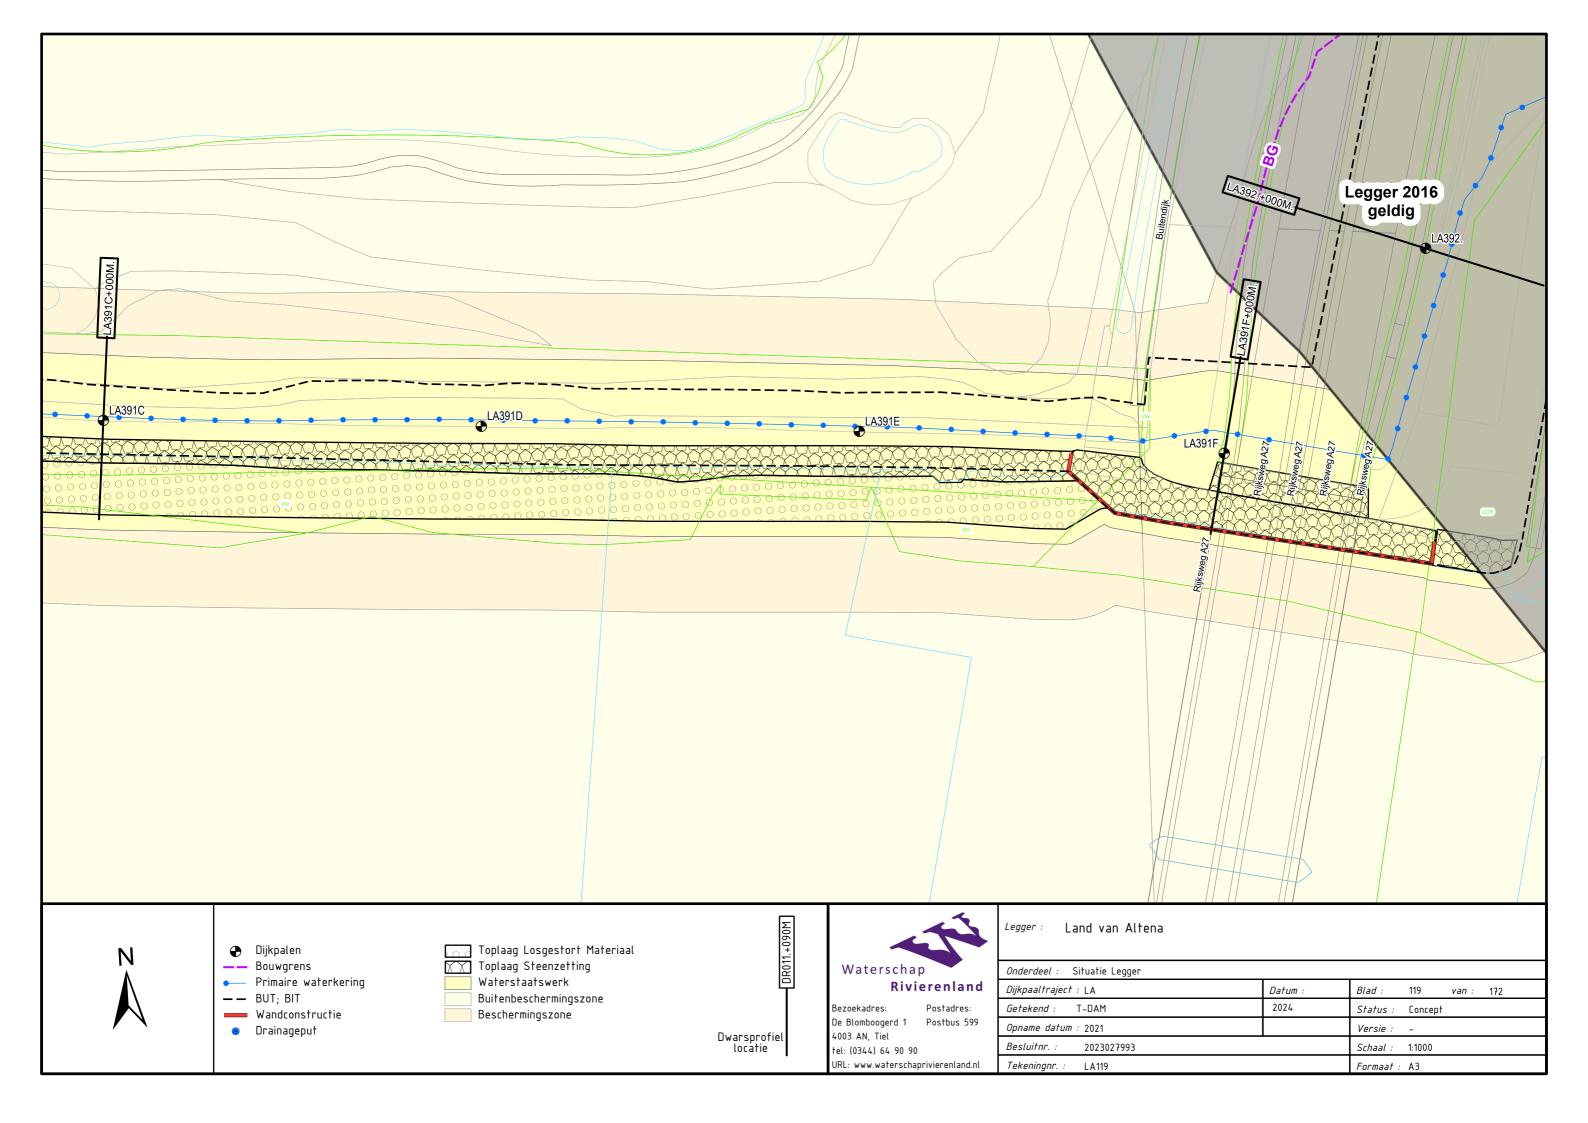

Afgedamde Maas, Merwededijken, Bergsche Maas Legger Primaire Waterkering Project Steurgatdijk

Dijkpaaltraject Land van Altena (LA000. – LA570.)

Legger Primaire Waterkering Project Steurgatdijk Dijkpaaltraject Land van Altena (LA000. – LA570.)