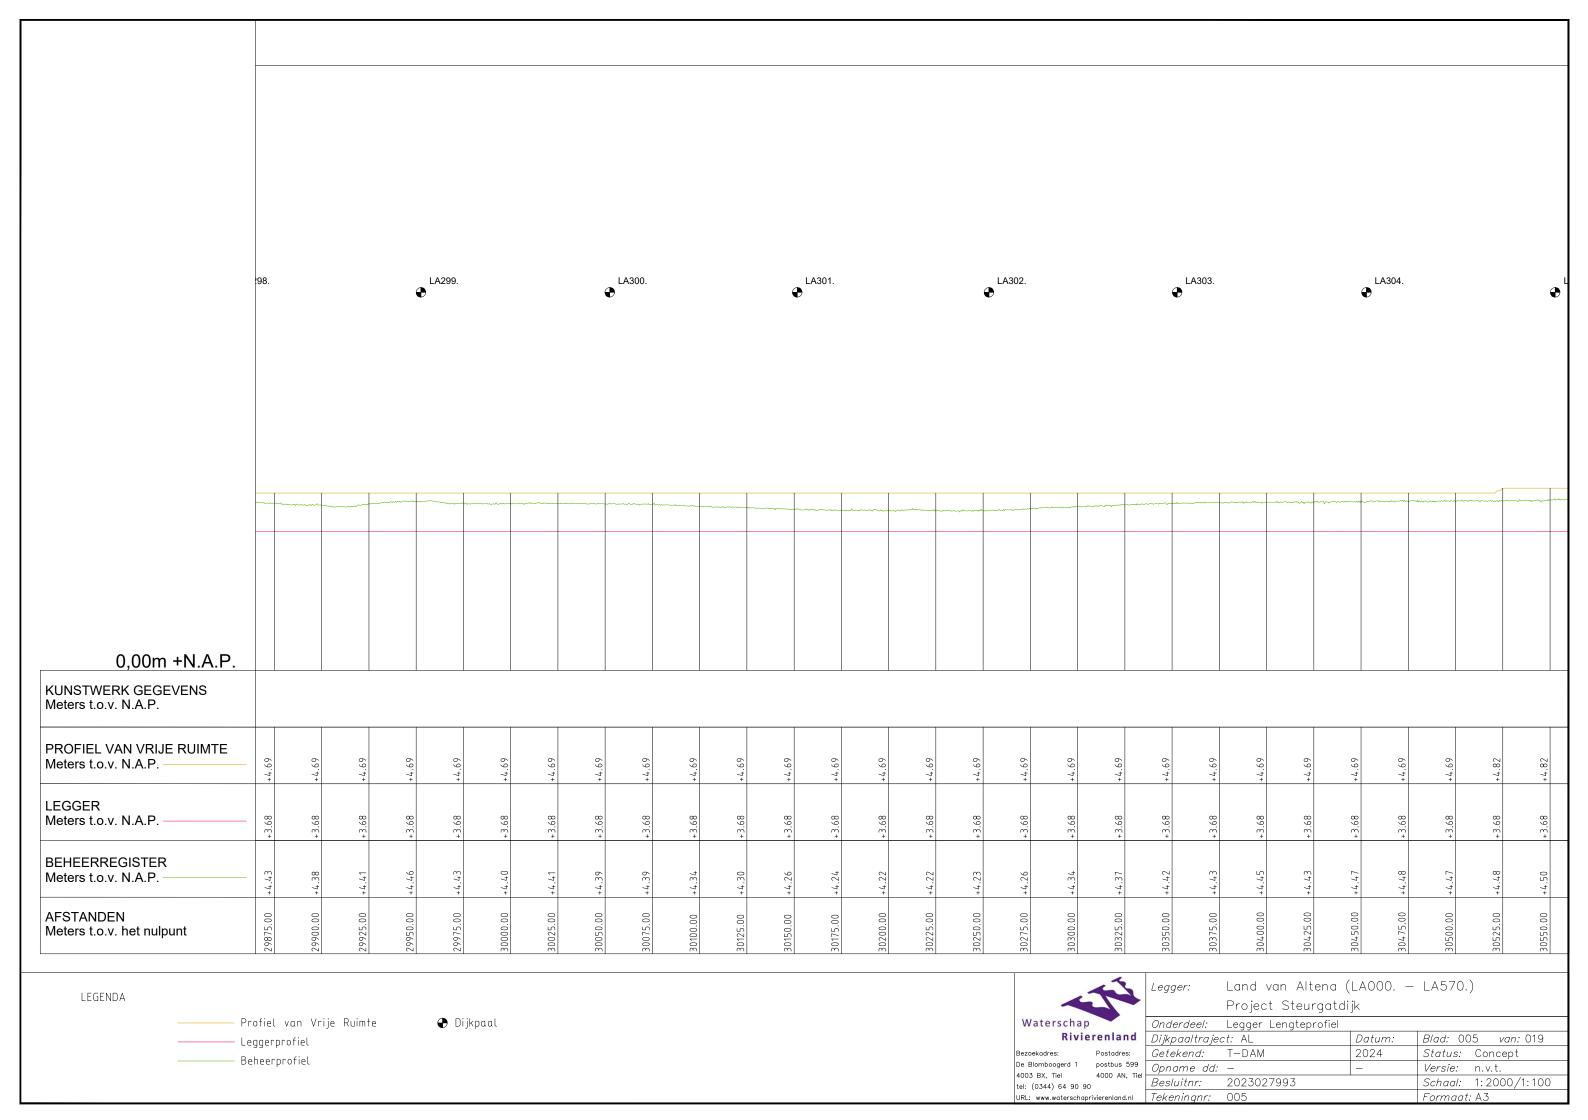

| Legger:        | Land van Altena (   | LA000. – | LA570.)               |
|----------------|---------------------|----------|-----------------------|
|                | Project Steurgatdi  | jk       |                       |
| Onderdeel:     | Legger Dwarsprofiel |          |                       |
| Dijkpaaltrajed | et: AL              | Datum:   | Blad: 005 van: 023    |
| Getekend:      | T-DAM               | 2024     | Status: Concept       |
| Opname dd:     |                     | _        | <i>Versie:</i> n.v.t. |
| Besluitnr:     | 2023027993          |          | Schaal: 1: 250        |
| Tekeningnr:    | 005                 |          | Formaat: A3           |