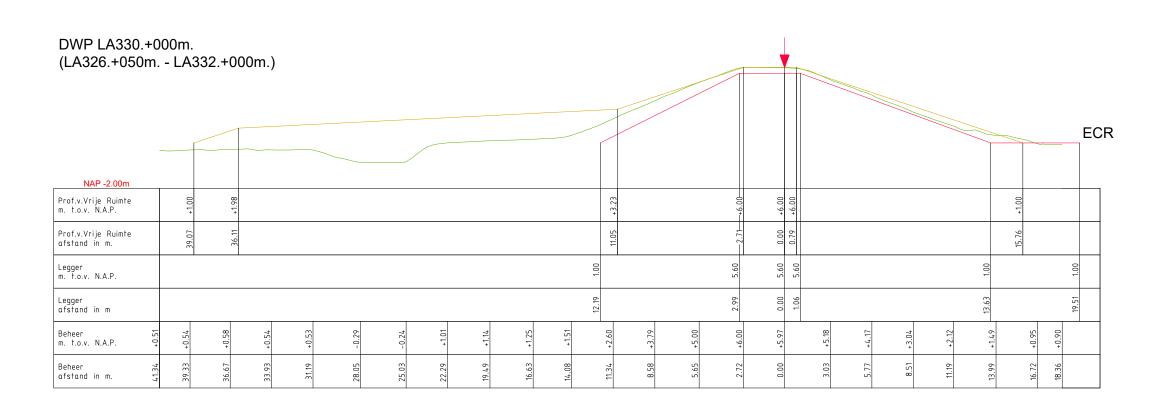

| jk   |                       |  |
| Onderdeel: Legger Dwarsprofiel |                |                                     |      |                       |  |
|                                | Dijkpaaltrajed | aject: AL Datum: Blad: 011 van: 023 |      |                       |  |
|                                | Getekend:      | T-DAM                               | 2024 | Status: Concept       |  |
|                                | Opname dd:     | =                                   | -    | <i>Versie:</i> n.v.t. |  |
| 1                              | Besluitnr:     | 2023027993                          |      | Schaal: 1: 250        |  |
|                                | Tekeningnr:    | 011                                 |      | Formaat: A3           |  |









tel: (0344) 64 90 90 URL: www.waterschaprivierenland.nl

|   | 33            | ,                   | `      | /                     |
|---|---------------|---------------------|--------|-----------------------|
|   |               | Project Steurgatdi  | jk     |                       |
|   | Onderdeel:    | Legger Dwarsprofiel |        |                       |
|   | Dijkpaaltraje | ct: AL              | Datum: | Blad: 012 van: 023    |
|   | Getekend:     | T-DAM               | 2024   | Status: Concept       |
|   | Opname dd:    | =                   | _      | <i>Versie:</i> n.v.t. |
| 1 | Besluitnr:    | 2023027993          |        | Schaal: 1:250         |
|   | Tekeningnr:   | 012                 |        | Formaat: A3           |







| Legger:           | Land van Altena