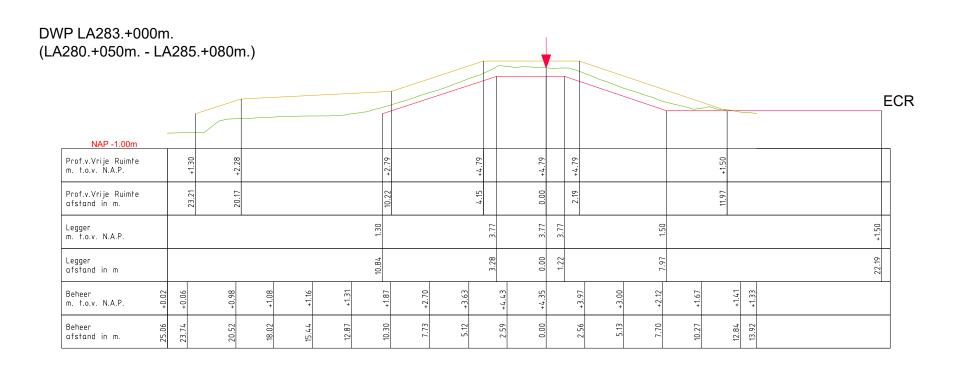

## Inhoud

- Overzichtskaart (1:60.000)
- Overzichtsblad (1:5.000)
- Situatiebladen (1:1.000)
- Dwarsprofielen (1:250)
- Lengteprofielen (1:2.000/1:100)

DWP LA271.+020m. (LA271.+007m. - LA271.+040m.)

♥ Waterkering (Buitenkruin)

LEGENDA

Profiel van Vrije Ruimte

Leggerprofiel

Beheerprofiel

Waterschap
Rivierenland
Bezoekadres: Postadres:

Bezoekadres: Postadres:
De Blomboogerd 1 postbus 599
4003 BX, Tiel 4000 AN, Tiel
tel: (0344) 64 90 90
URL: www.waterschaprivierenland.nl