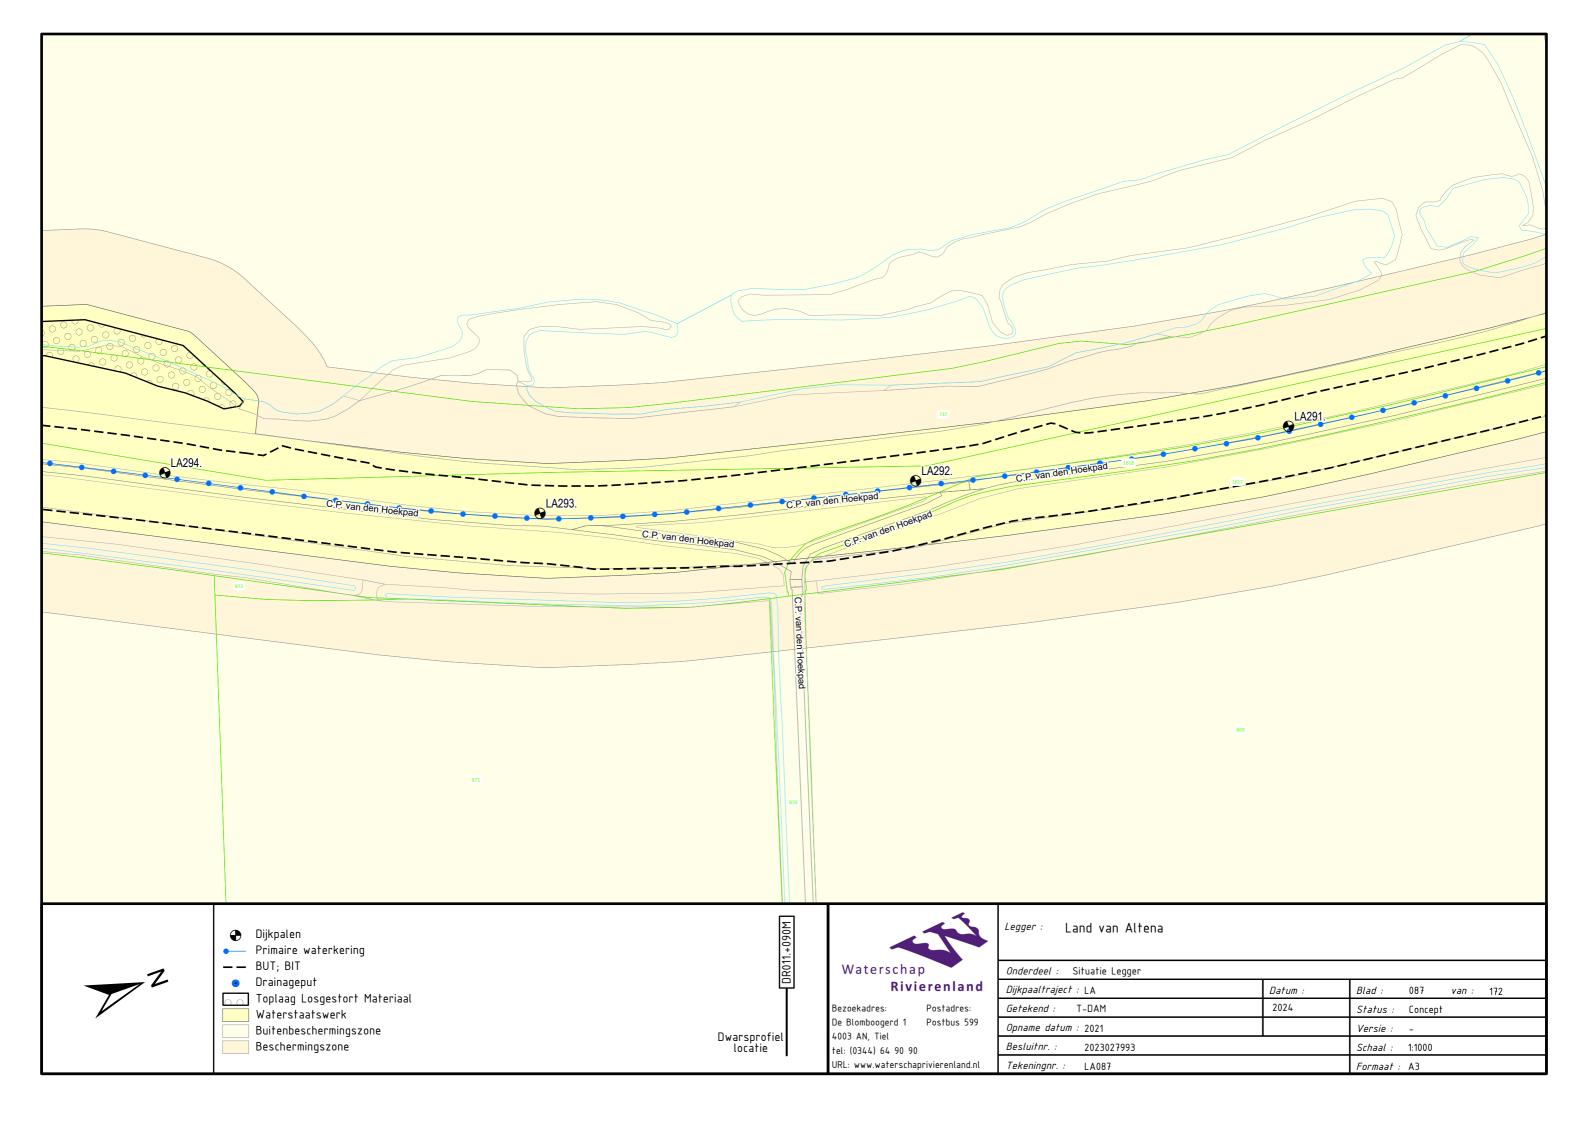

Afgedamde Maas, Merwededijken, Bergsche Maas Legger Primaire Waterkering Project Steurgatdijk

Dijkpaaltraject Land van Altena (LA000. – LA570.)

Legger Primaire Waterkering Project Steurgatdijk Dijkpaaltraject Land van Altena (LA000. – LA570.)

## Inhoud

- Overzichtskaart (1:60.000)
- Overzichtsblad (1:5.000)
- Situatiebladen (1:1.000)
- Dwarsprofielen (1:250)
- Lengteprofielen (1:2.000/1:100)

DWP LA271.+020m. (LA271.+007m. - LA271.+040m.)

♥ Waterkering (Buitenkruin)