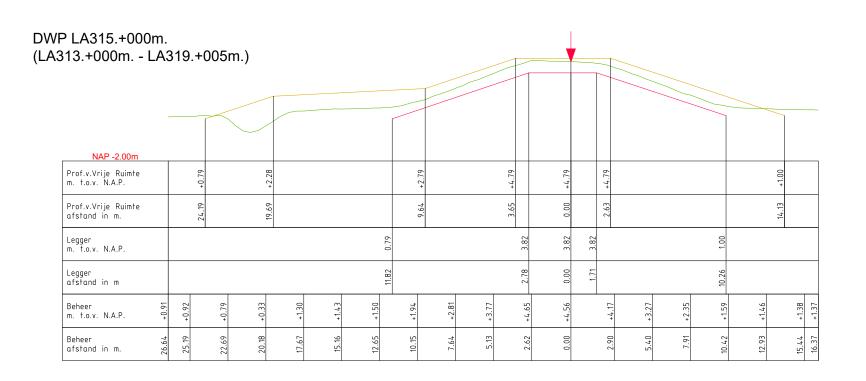

DWP LA305.+050m. (LA304.+070m. - LA306.+050m.)







| Discrete | Discrete

| Legger:           | Land van Altena (   | LA000. — | LA5/0.)                |
|-------------------|---------------------|----------|------------------------|
|                   | Project Steurgatdi  | jk       |                        |
| Onderdeel:        | Legger Dwarsprofiel |          |                        |
| Di jkpaal tra jed | ct: AL              | Datum:   | Blad: 008 van: 023     |
| Getekend:         | T-DAM               | 2024     | <i>Status:</i> Concept |
| Opname dd:        | =                   | -        | <i>Versie:</i> n.v.t.  |
| Besluitnr:        | 2023027993          |          | Schaal: 1:250          |
| Tekeningnr:       | 800                 |          | Formaat: A3            |





LEGENDA Profiel van Vrije Ruimte ▼ Waterkering (Buitenkruin) Leggerprofiel Beheerprofiel



Postadres: De Blomboogerd 1 postbus 599 4003 BX, Tiel 4000 AN, Tiel tel: (0344) 64 90 90

Project Steurgatdijk Legger Dwarsprofiel Onderdeel: Dijkpaaltraject: AL Blad: 009 van: 023 Datum: T-DAM 2024 Status: Concept Getekend: Opname dd: *Versie:* n.v.t. Besluitnr: 2023027993 Schaal: 1:250 URL: www.waterschaprivierenland.nl Tekeningnr: Formaat: A3





— Profiel van Vrije Ruimte 

✓ Waterkering (Buitenkruin)

— Leggerprofiel

— Beheerprofiel

LEGENDA



Bezoekadres: Postadres:
De Blomboogerd 1 postbus 599
4003 BX, Tiel 4000 AN, Tiel tel: (0344) 64 90 90
URL: www.waterschaprivierenland.nl

Legger: Land van Altena (LA000. — LA570.)
Project Steurgatdijk

| Onderdeel:       | Legger Dwarsprofiel |