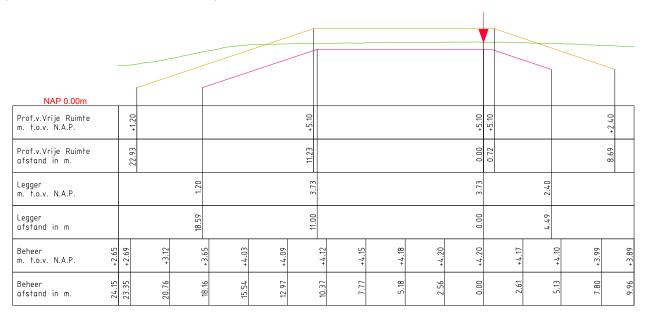

LEGENDA

Profiel van Vrije Ruimte

Leggerprofiel

Beheerprofiel

Waterschap
Rivierenland
Bezoekadres: Postadres:

Bezoekadres: Postadres:
De Blomboogerd 1 postbus 599
4003 BX, Tiel 4000 AN, Tiel
tel: (0344) 64 90 90
URL: www.waterschaprivierenland.nl

— Profiel van Vrije Ruimte 

✓ Waterkering (Buitenkruin)
— Leggerprofiel
— Beheerprofiel

LEGENDA

| Legger:           | Land van Altena (   | LA000  | LA570.)                |
|-------------------|---------------------|--------|------------------------|
|                   | Project Steurgatdi  | jk     |                        |
| Onderdeel:        | Legger Dwarsprofiel |        |                        |
| Di jkpaal tra jed | ct: AL              | Datum: | Blad: 002 van: 023     |
| Getekend:         | T-DAM               | 2024   | <i>Status:</i> Concept |
| Opname dd:        | =                   |        | <i>Versie:</i> n.v.t.  |
| Besluitnr:        | 2023027993          |        | Schaal: 1: 250         |
| Tekeningnr:       | 002                 |        | Formaat: A3            |