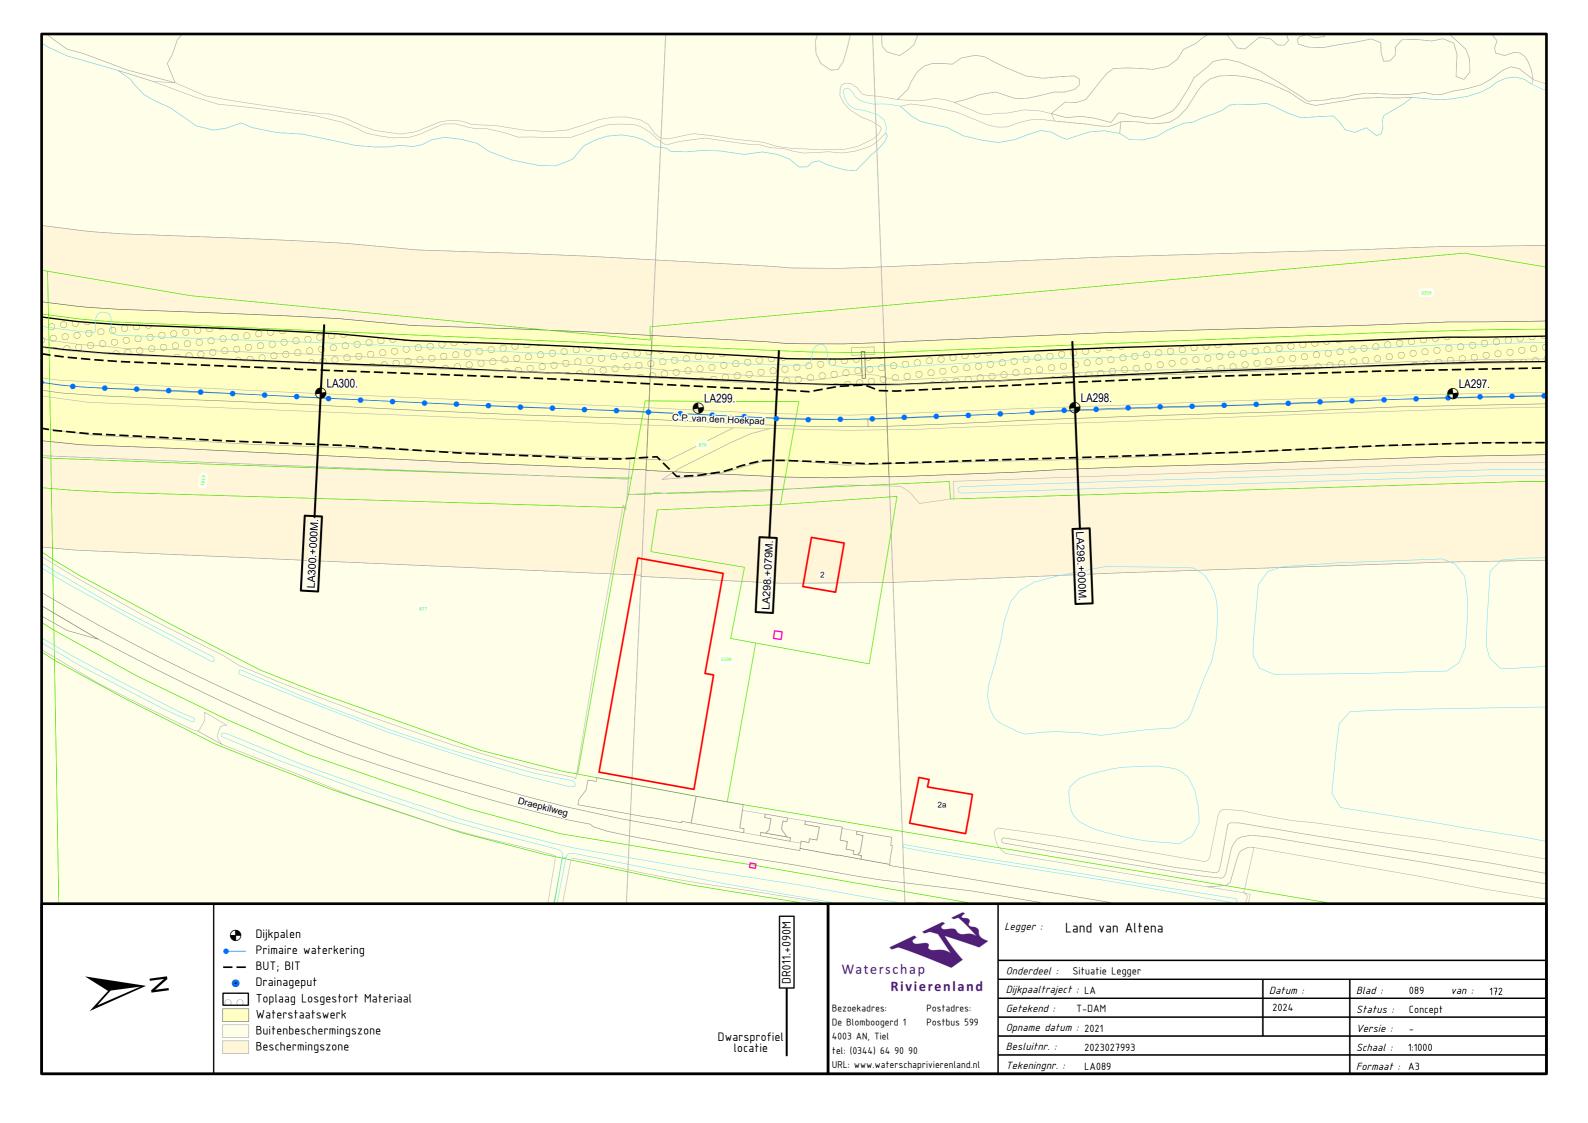

Afgedamde Maas, Merwededijken, Bergsche Maas Legger Primaire Waterkering Project Steurgatdijk

Dijkpaaltraject Land van Altena (LA000. – LA570.)

Legger Primaire Waterkering Project Steurgatdijk Dijkpaaltraject Land van Altena (LA000. – LA570.)

## Inhoud

- Overzichtskaart (1:60.000)
- Overzichtsblad (1:5.000)
- Situatiebladen (1:1.000)
- Dwarsprofielen (1:250)
- Lengteprofielen (1:2.000/1:100)

DWP LA271.+020m. (LA271.+007m. - LA271.+040m.)

♥ Waterkering (Buitenkruin)