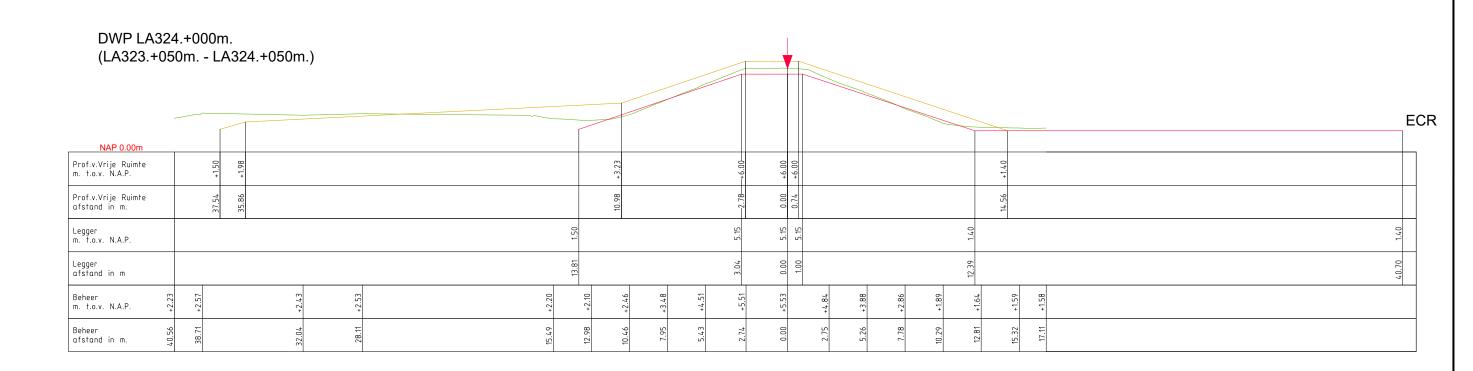

| egger:         | Land van Altena (   | LA570.) |                       |
|----------------|---------------------|---------|-----------------------|
|                | Project Steurgatdi  | jk      |                       |
| Onderdeel:     | Legger Dwarsprofiel |         |                       |
| )ijkpaaltrajed | ct: AL              | Datum:  | Blad: 015 van: 023    |
| Getekend:      | T-DAM               | 2024    | Status: Concept       |
| Opname dd:     | =                   | -       | <i>Versie:</i> n.v.t. |
| Besluitnr:     | 2023027993          |         | Schaal: 1: 250        |
| ekeninanr:     | 015                 |         | Formaat: A3           |