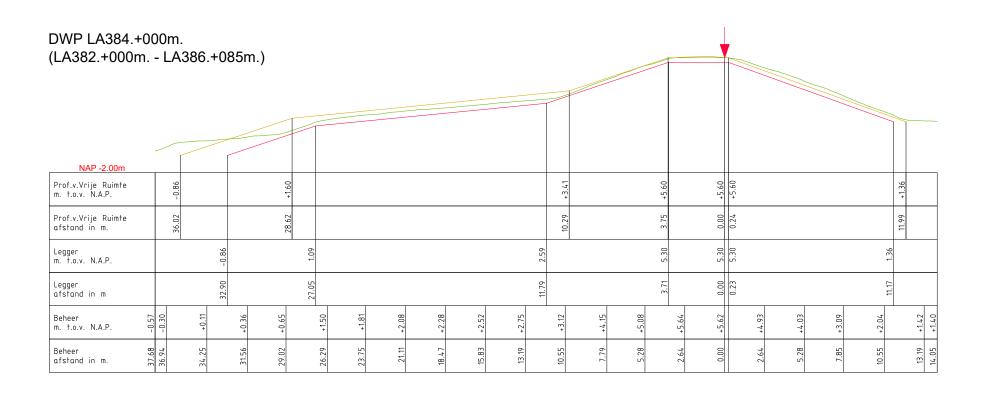

DWP LA305.+050m. (LA304.+070m. - LA306.+050m.)

| Discrete | Discrete

| Legger:           | Land van Altena (   | LA000. — | LA5/0.)                |
|-------------------|---------------------|----------|------------------------|
|                   | Project Steurgatdi  | jk       |                        |
| Onderdeel:        | Legger Dwarsprofiel |          |                        |
| Di jkpaal tra jed | ct: AL              | Datum:   | Blad: 008 van: 023     |
| Getekend:         | T-DAM               | 2024     | <i>Status:</i> Concept |
| Opname dd:        | =                   | -        | <i>Versie:</i> n.v.t.  |
| Besluitnr:        | 2023027993          |          | Schaal: 1:250          |
| Tekeningnr:       | 800                 |          | Formaat: A3            |