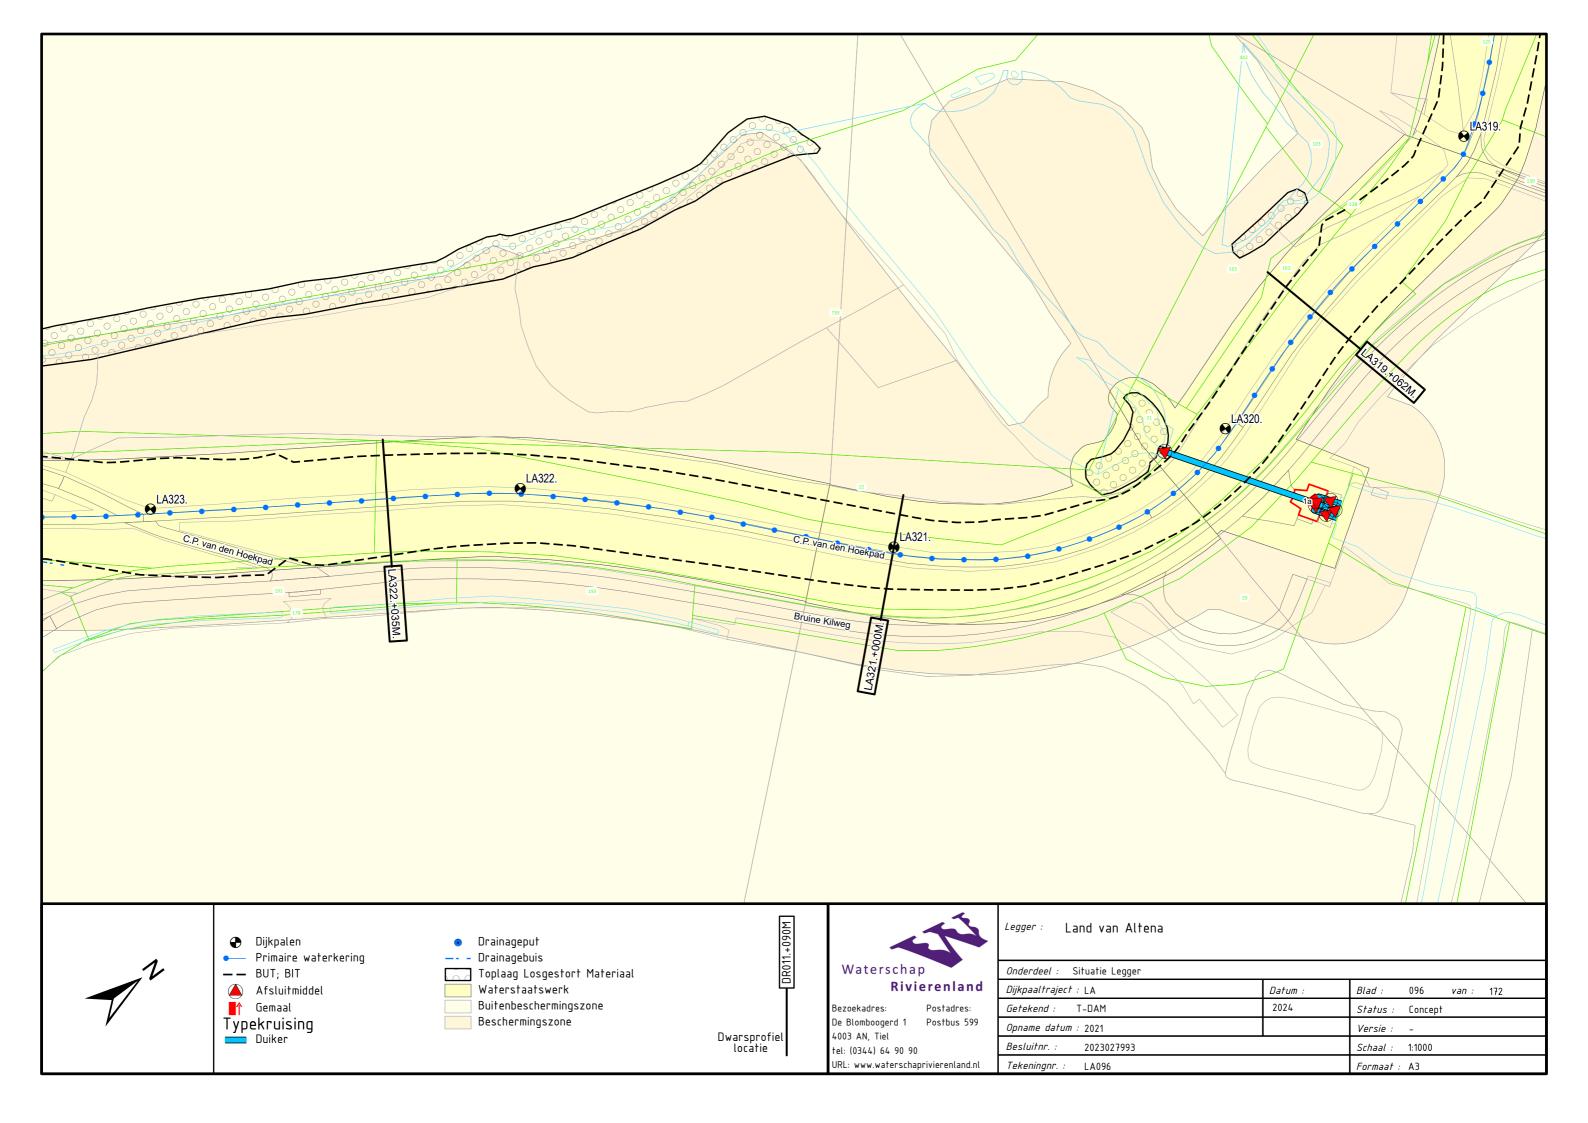

Afgedamde Maas, Merwededijken, Bergsche Maas Legger Primaire Waterkering Project Steurgatdijk

Dijkpaaltraject Land van Altena (LA000. – LA570.)

Legger Primaire Waterkering Project Steurgatdijk Dijkpaaltraject Land van Altena (LA000. – LA570.)