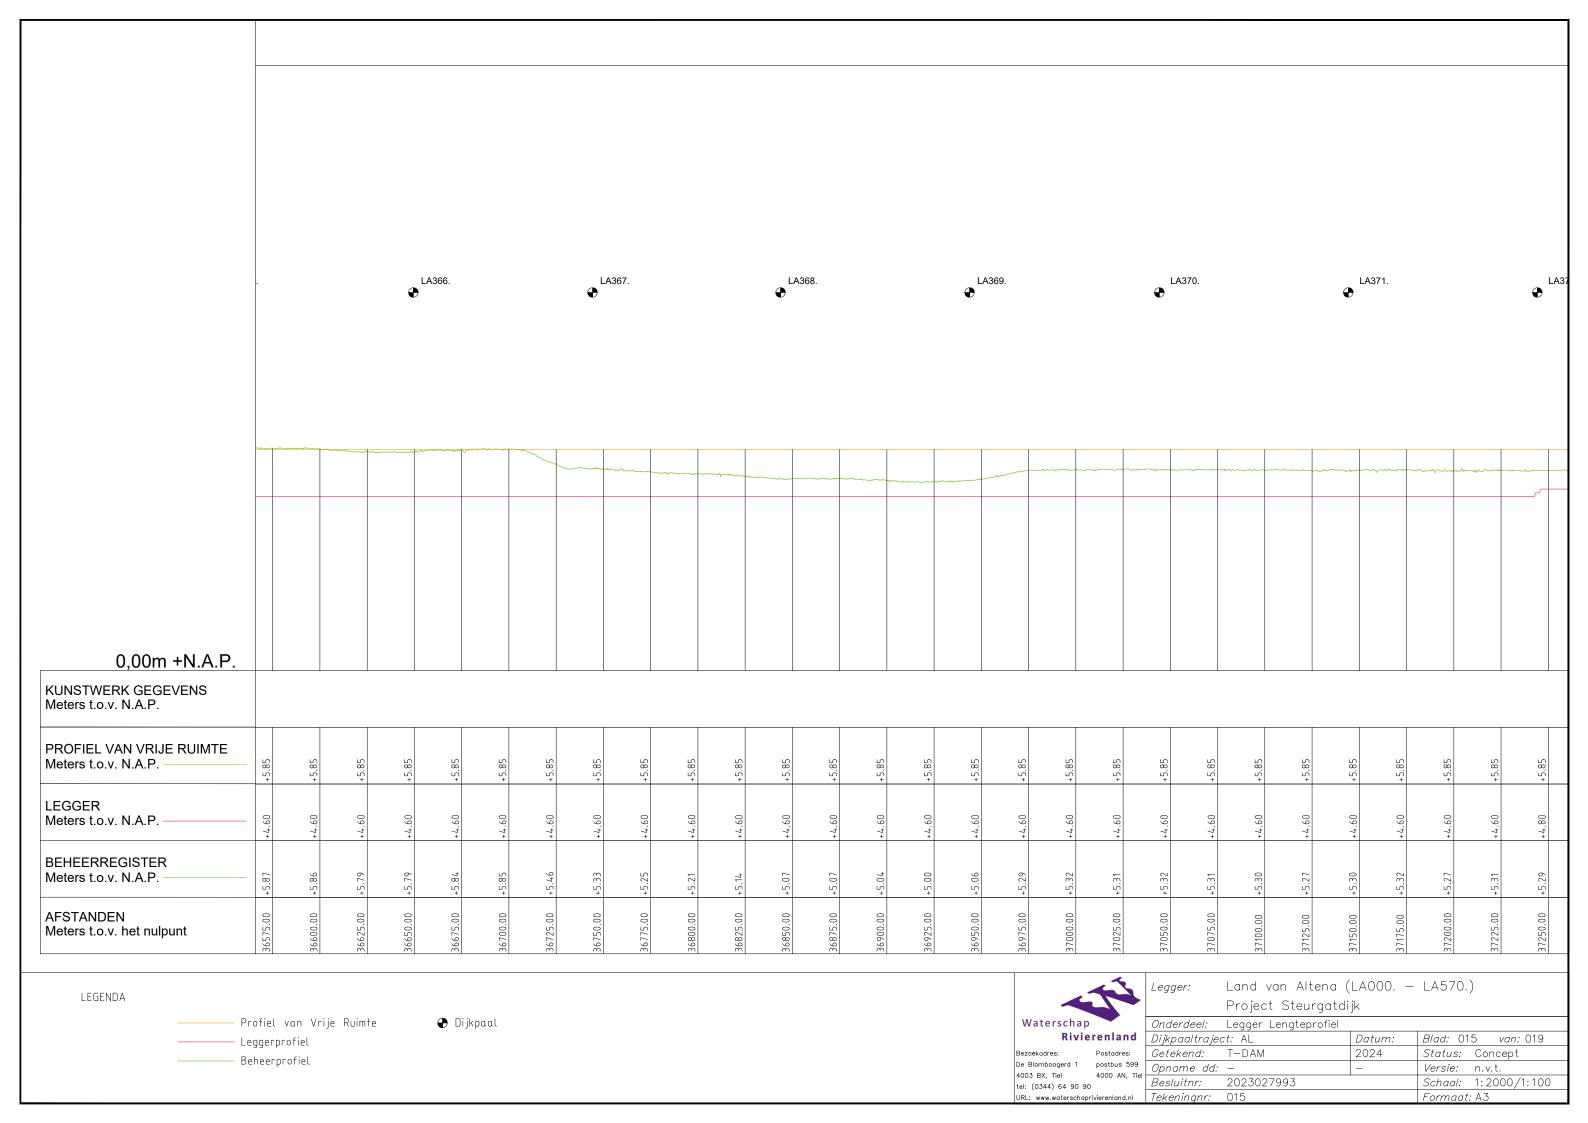

| egger:         | Land van Altena (   | LA570.) |                       |
|----------------|---------------------|---------|-----------------------|
|                | Project Steurgatdi  | jk      |                       |
| Onderdeel:     | Legger Dwarsprofiel |         |                       |
| )ijkpaaltrajed | ct: AL              | Datum:  | Blad: 015 van: 023    |
| Getekend:      | T-DAM               | 2024    | Status: Concept       |
| Opname dd:     | =                   | -       | <i>Versie:</i> n.v.t. |
| Besluitnr:     | 2023027993          |         | Schaal: 1: 250        |
| ekeninanr:     | 015                 |         | Formaat: A3           |