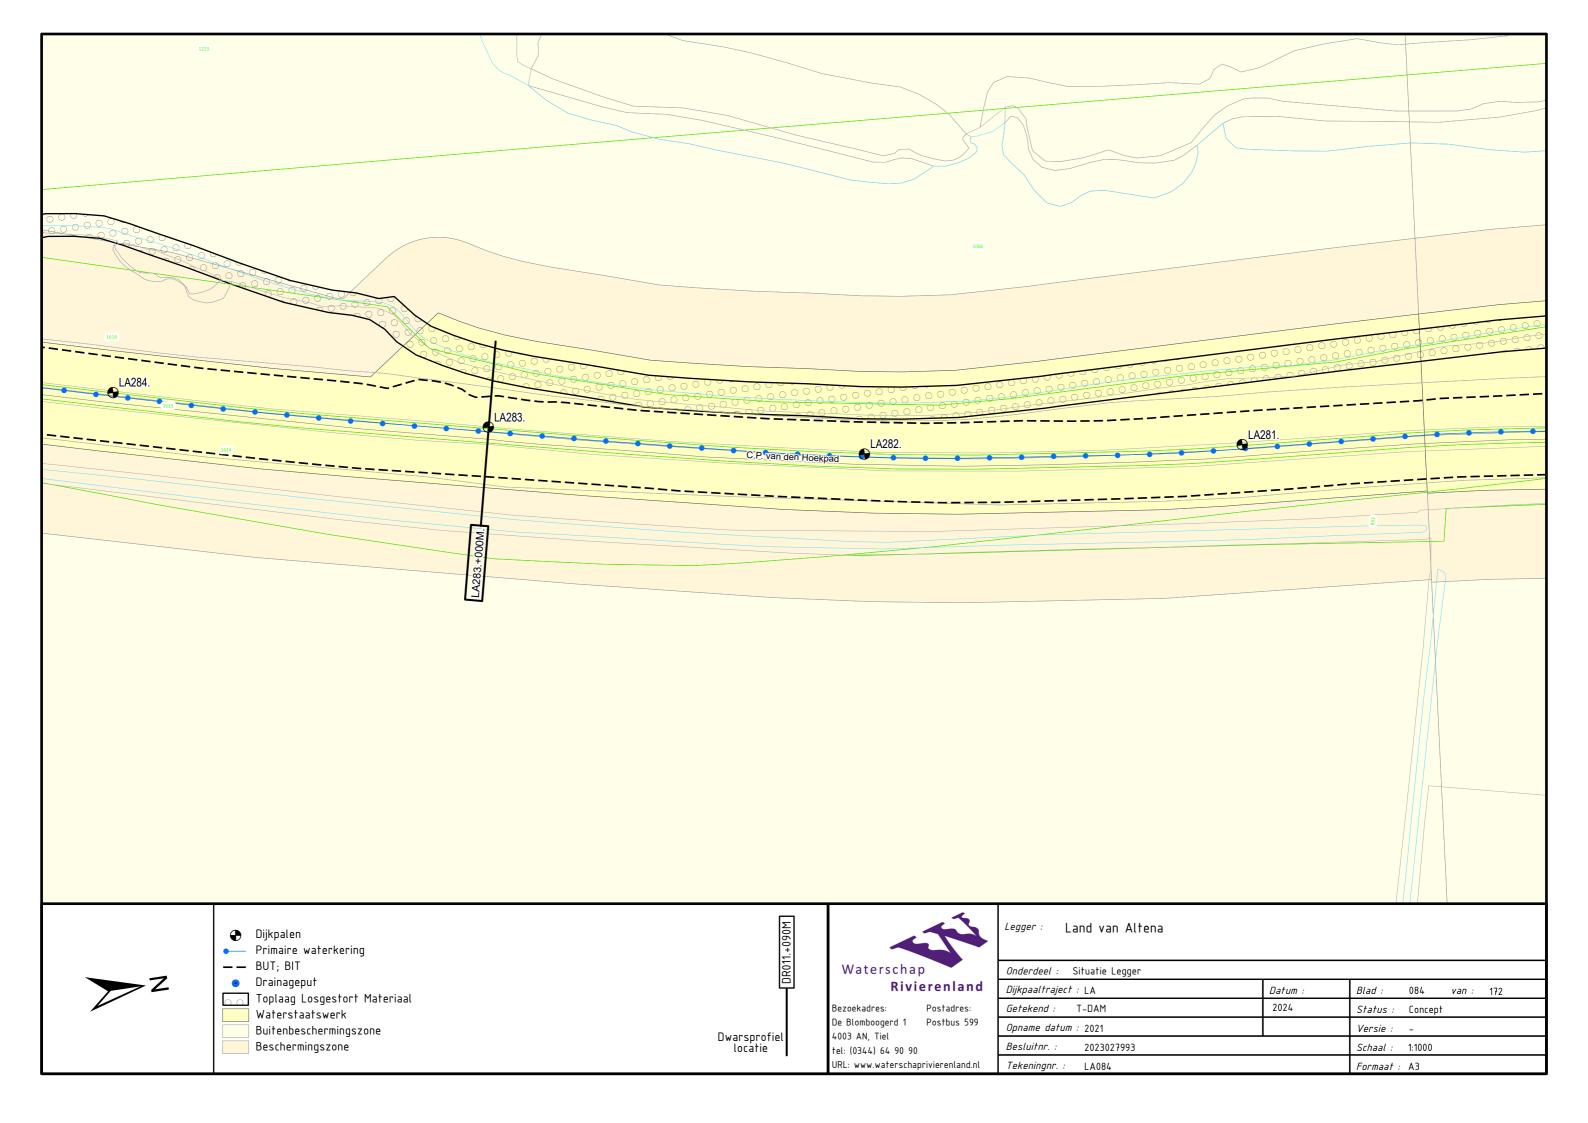

Afgedamde Maas, Merwededijken, Bergsche Maas Legger Primaire Waterkering Project Steurgatdijk

Dijkpaaltraject Land van Altena (LA000. – LA570.)

Legger Primaire Waterkering Project Steurgatdijk Dijkpaaltraject Land van Altena (LA000. – LA570.)

## Inhoud

- Overzichtskaart (1:60.000)
- Overzichtsblad (1:5.000)
- Situatiebladen (1:1.000)
- Dwarsprofielen (1:250)
- Lengteprofielen (1:2.000/1:100)



































































































DWP LA271.+020m. (LA271.+007m. - LA271.+040m.)





♥ Waterkering (Buitenkruin)

LEGENDA

Profiel van Vrije Ruimte

Leggerprofiel

Beheerprofiel

Waterschap
Rivierenland
Bezoekadres: Postadres:

Bezoekadres: Postadres:
De Blomboogerd 1 postbus 599
4003 BX, Tiel 4000 AN, Tiel
tel: (0344) 64 90 90
URL: www.waterschaprivierenland.nl

Project Steurgatdijk Legger Dwarsprofiel Onderdeel: Dijkpaaltraject: AL Blad: 001 van: 023 Datum: T-DAM 2024 Status: Concept Getekend: *Versie:* n.v.t. Opname dd: Besluitnr: 2023027993 Schaal: 1:250 001 Formaat: A3





— Profiel van Vrije Ruimte 

✓ Waterkering (Buitenkruin)
— Leggerprofiel
— Beheerprofiel

LEGENDA



| Legger:           | Land van Altena (   | LA000  | LA570.)