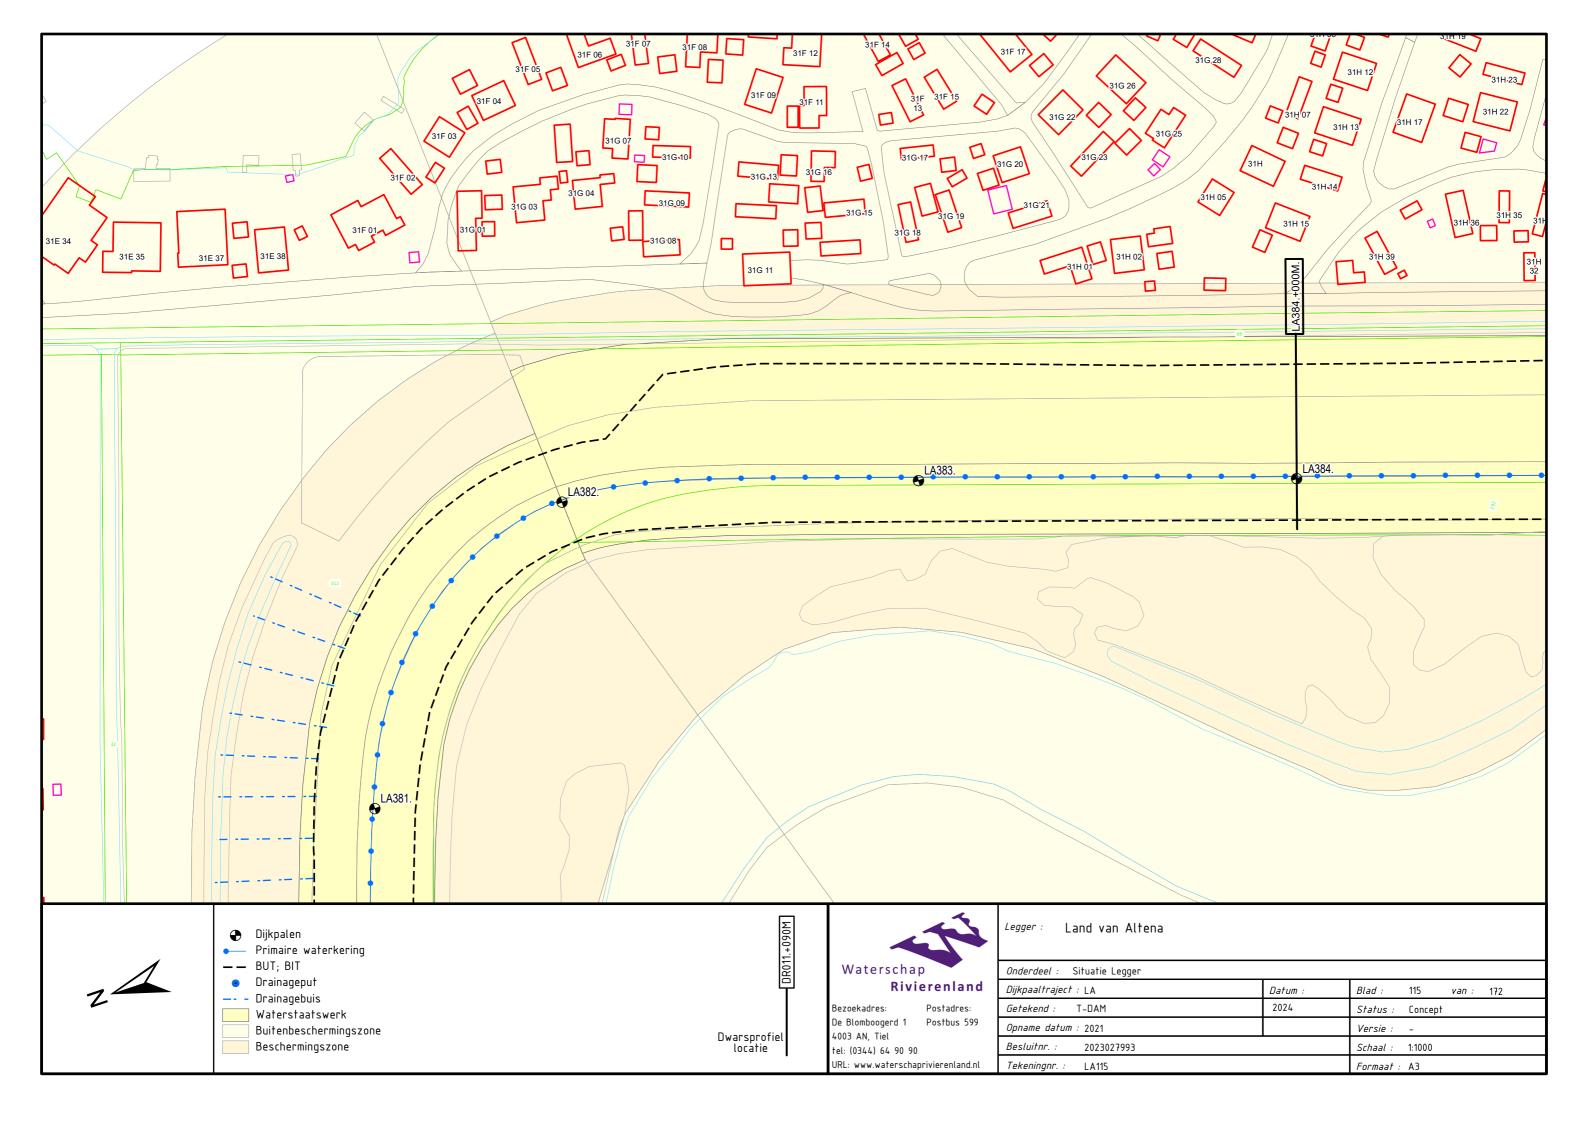

Afgedamde Maas, Merwededijken, Bergsche Maas Legger Primaire Waterkering Project Steurgatdijk

Dijkpaaltraject Land van Altena (LA000. – LA570.)

Legger Primaire Waterkering Project Steurgatdijk Dijkpaaltraject Land van Altena (LA000. – LA570.)

## Inhoud

- Overzichtskaart (1:60.000)
- Overzichtsblad (1:5.000)
- Situatiebladen (1:1.000)
- Dwarsprofielen (1:250)
- Lengteprofielen (1:2.000/1:100)



































































































DWP LA271.+020m. (LA271.+007m. - LA271.+040m.)





♥ Waterkering (Buitenkruin)

LEGENDA

Profiel van Vrije Ruimte

Leggerprofiel

Beheerprofiel

Waterschap
Rivierenland
Bezoekadres: Postadres:

Bezoekadres: Postadres:
De Blomboogerd 1 postbus 599
4003 BX, Tiel 4000 AN, Tiel
tel: (0344) 64 90 90
URL: www.waterschaprivierenland.nl

Project Steurgatdijk Legger Dwarsprofiel Onderdeel: Dijkpaaltraject: AL Blad: 001 van: 023 Datum: T-DAM 2024 Status: Concept Getekend: *Versie:* n.v.t. Opname dd: Besluitnr: 2023027993 Schaal: 1:250 001 Formaat: A3





— Profiel van Vrije Ruimte 

✓ Waterkering (Buitenkruin)
— Leggerprofiel
— Beheerprofiel

LEGENDA



| Legger:           | Land van Altena (   | LA000  | LA570.)                |
|-------------------|---------------------|--------|------