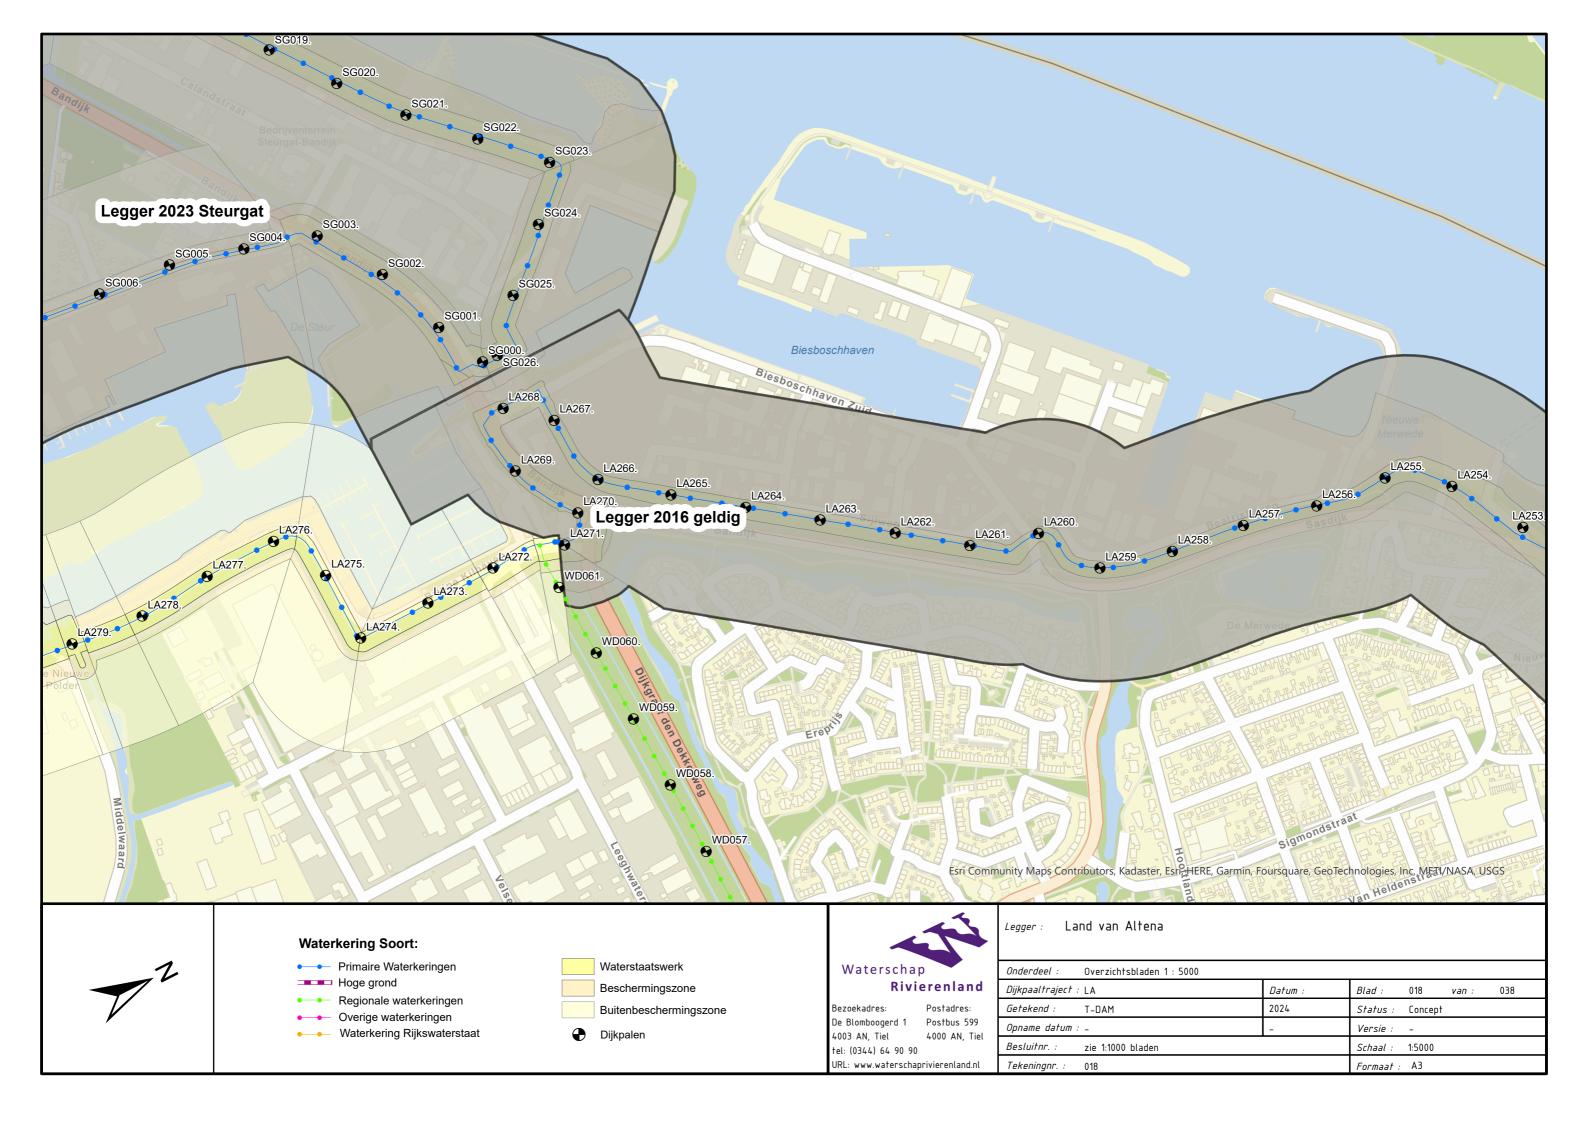

Afgedamde Maas, Merwededijken, Bergsche Maas Legger Primaire Waterkering Project Steurgatdijk

Dijkpaaltraject Land van Altena (LA000. – LA570.)

Legger Primaire Waterkering Project Steurgatdijk Dijkpaaltraject Land van Altena (LA000. – LA570.)

## Inhoud

- Overzichtskaart (1:60.000)
- Overzichtsblad (1:5.000)
- Situatiebladen (1:1.000)
- Dwarsprofielen (1:250)
- Lengteprofielen (1:2.000/1:100)

DWP LA271.+020m. (LA271.+007m. - LA271.+040m.)

♥ Waterkering (Buitenkruin)