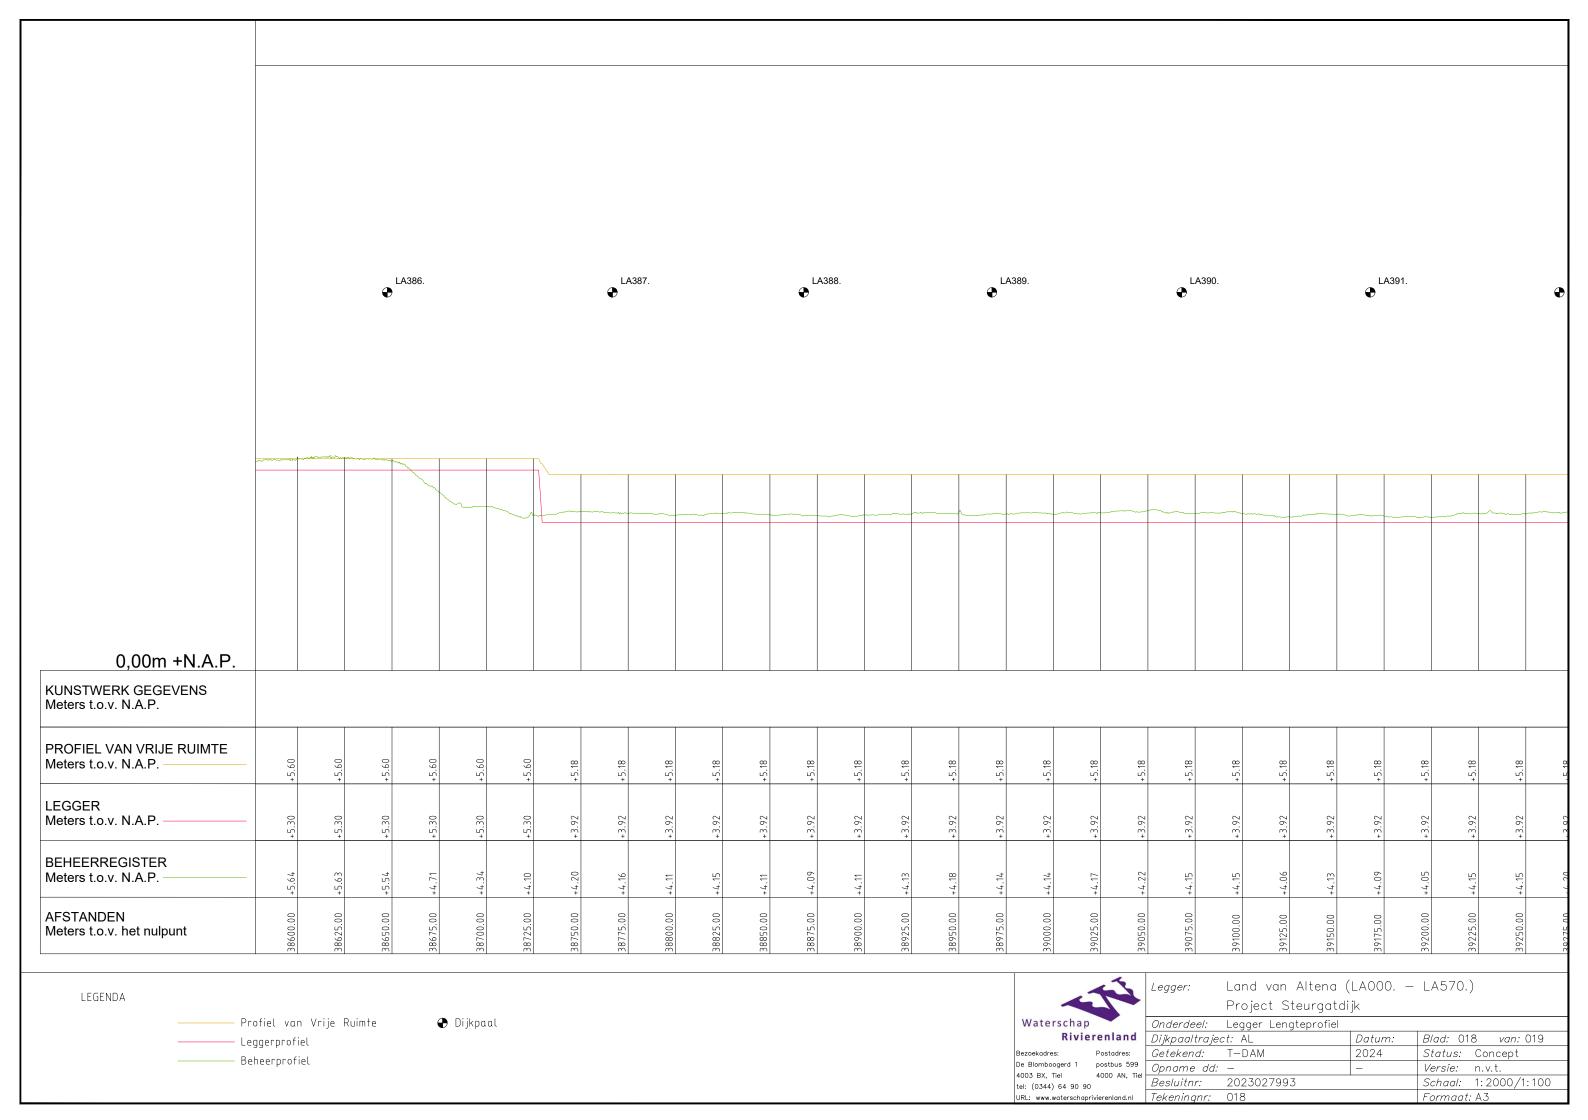

LEGENDA

| Legger:        | Land van Altena (LA000. — LA570.) |        |                       |  |
|----------------|-----------------------------------|--------|-----------------------|--|
|                | Project Steurgatdi                | jk     |                       |  |
| Onderdeel:     | Legger Dwarsprofiel               |        |                       |  |
| Dijkpaaltrajed | ct: AL                            | Datum: | Blad: 018 van: 023    |  |
| Getekend:      | T-DAM                             | 2024   | Status: Concept       |  |
| Opname dd:     | =                                 | _      | <i>Versie:</i> n.v.t. |  |
| Besluitnr:     | 2023027993                        |        | Schaal: 1: 250        |  |
| Tekeninanr:    | 018                               |        | Formaat: A.3          |  |