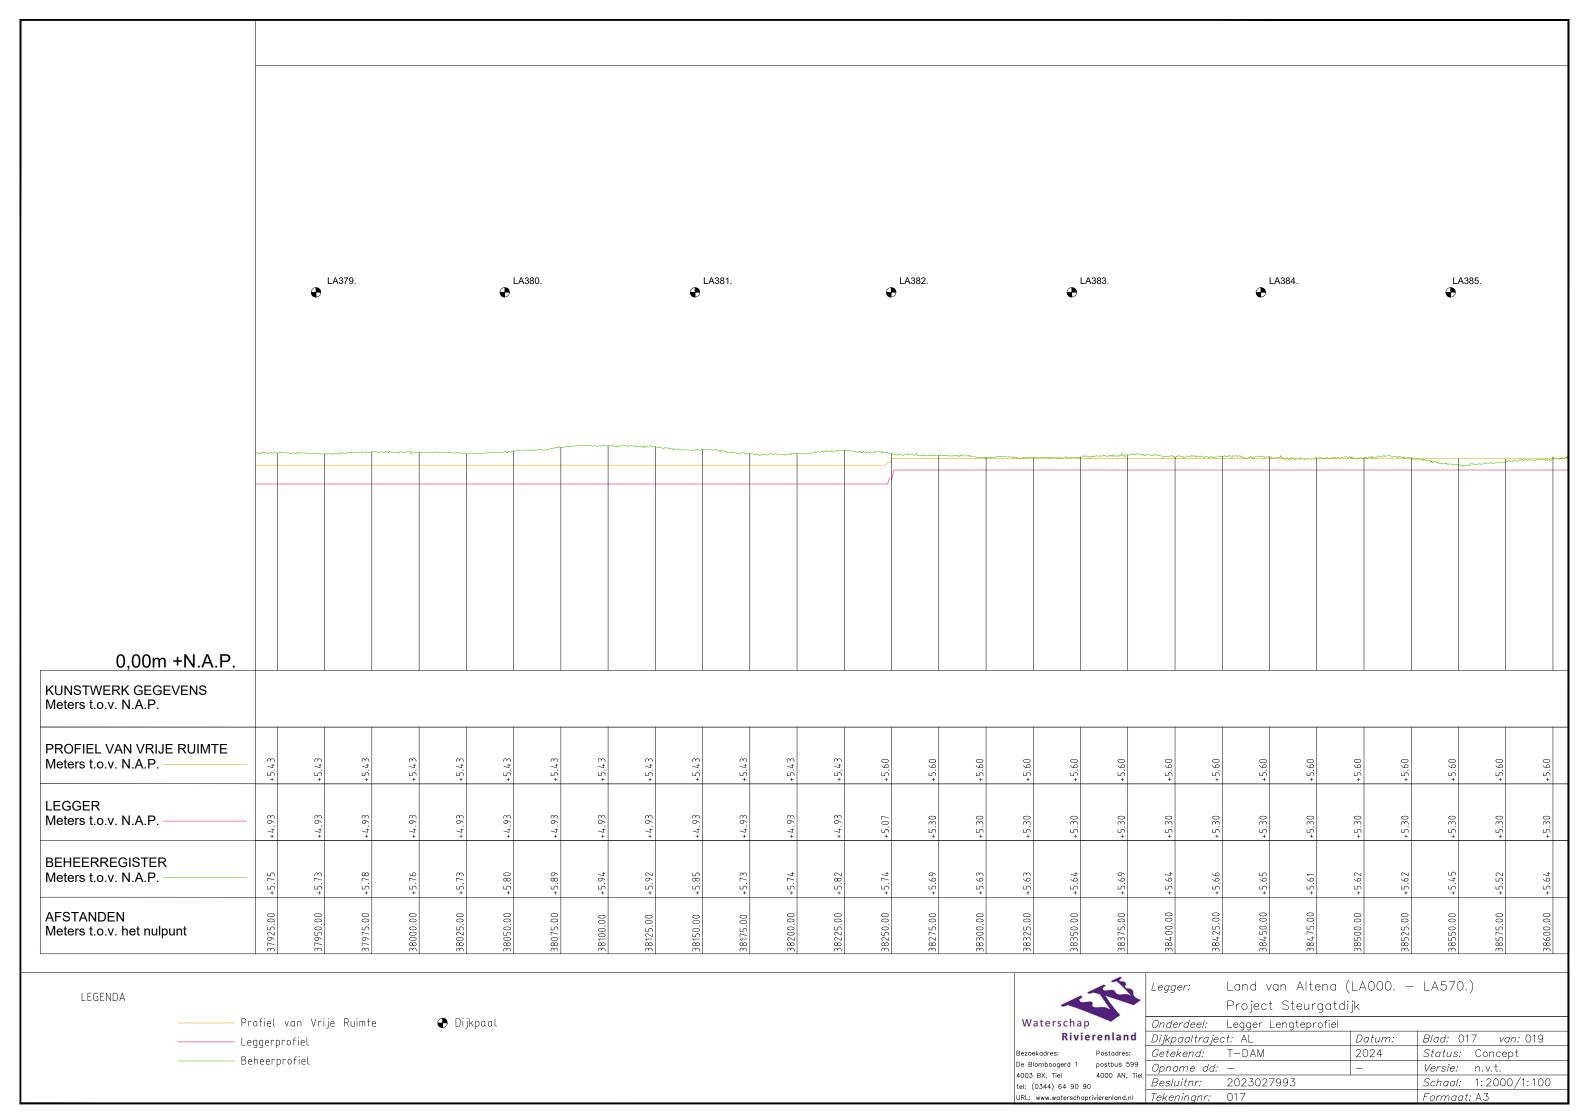

Bezoekadres: Postadres:
De Blomboogerd 1 postbus 599
4003 BX, Tiel 4000 AN, Tiel tel: (0344) 64 90 90
URL: www.waterschaprivierenland.nl

Land van Altena (LA000. - LA570.) Project Steurgatdijk Legger Dwarsprofiel Onderdeel: Dijkpaaltraject: AL Blad: 017 van: 023 Datum: T-DAM 2024 Status: Concept Getekend: Opname dd: *Versie:* n.v.t. Besluitnr: 2023027993 Schaal: 1:250 Formaat: A3