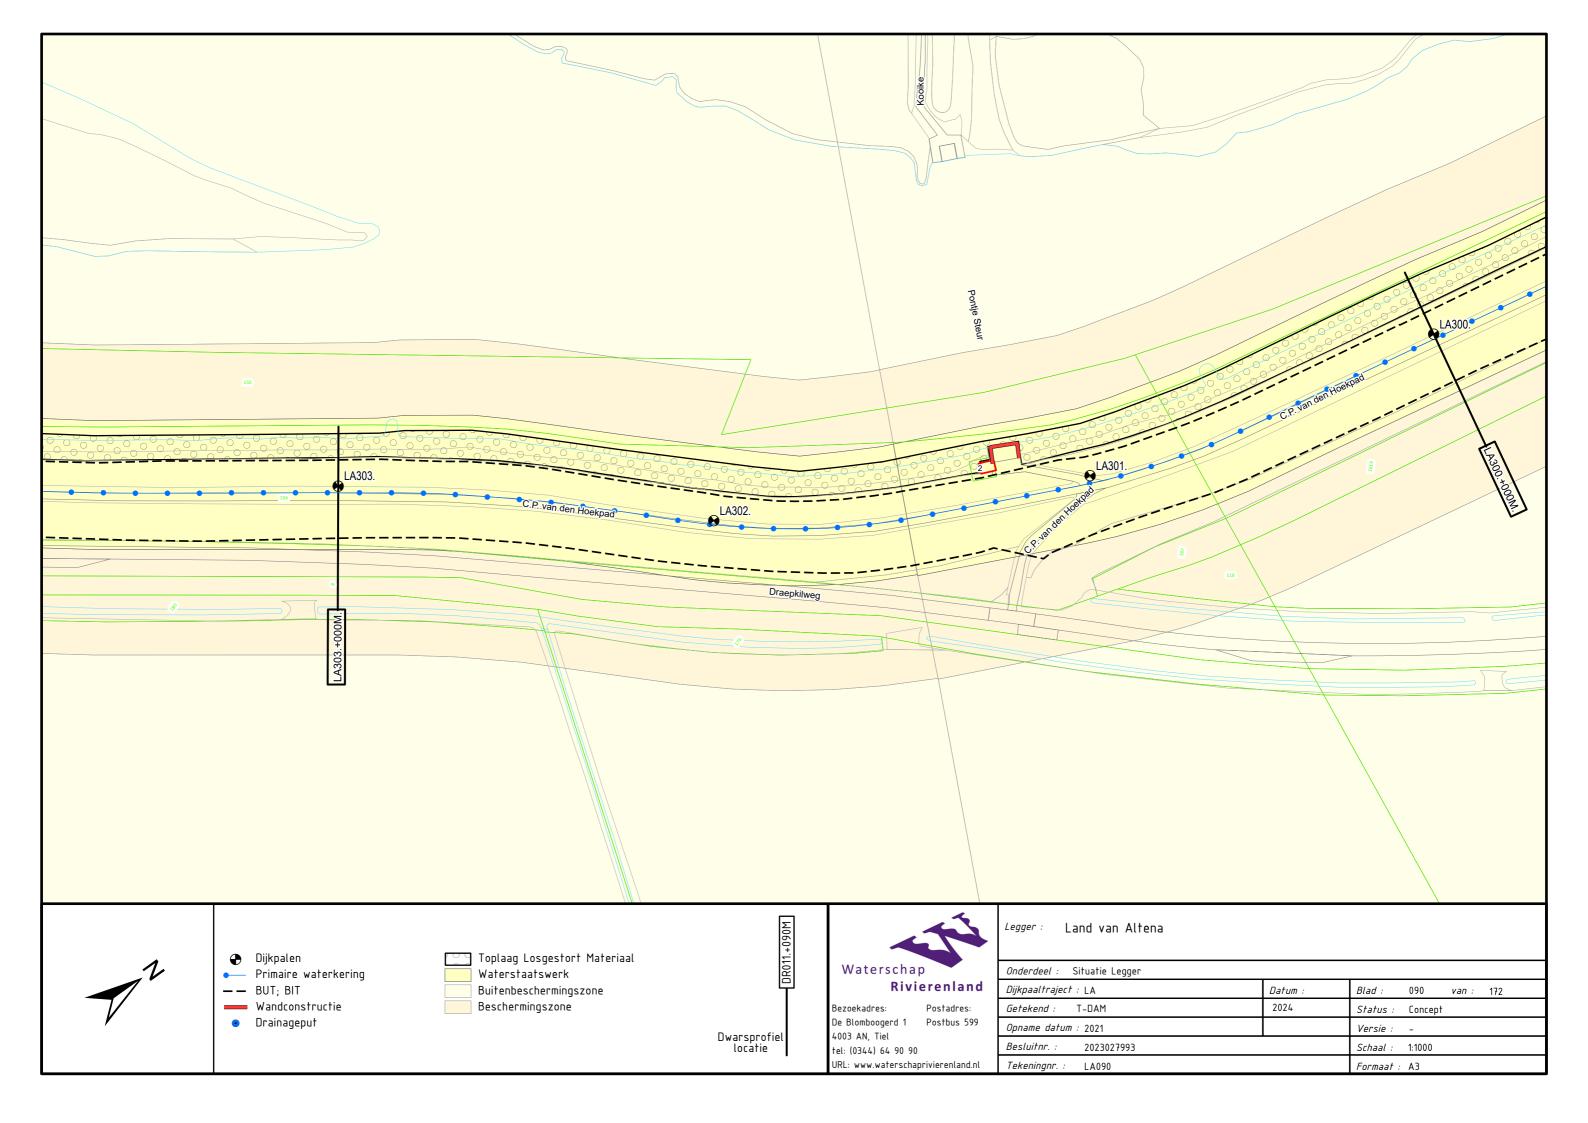

Afgedamde Maas, Merwededijken, Bergsche Maas Legger Primaire Waterkering Project Steurgatdijk

Dijkpaaltraject Land van Altena (LA000. – LA570.)

Legger Primaire Waterkering Project Steurgatdijk Dijkpaaltraject Land van Altena (LA000. – LA570.)