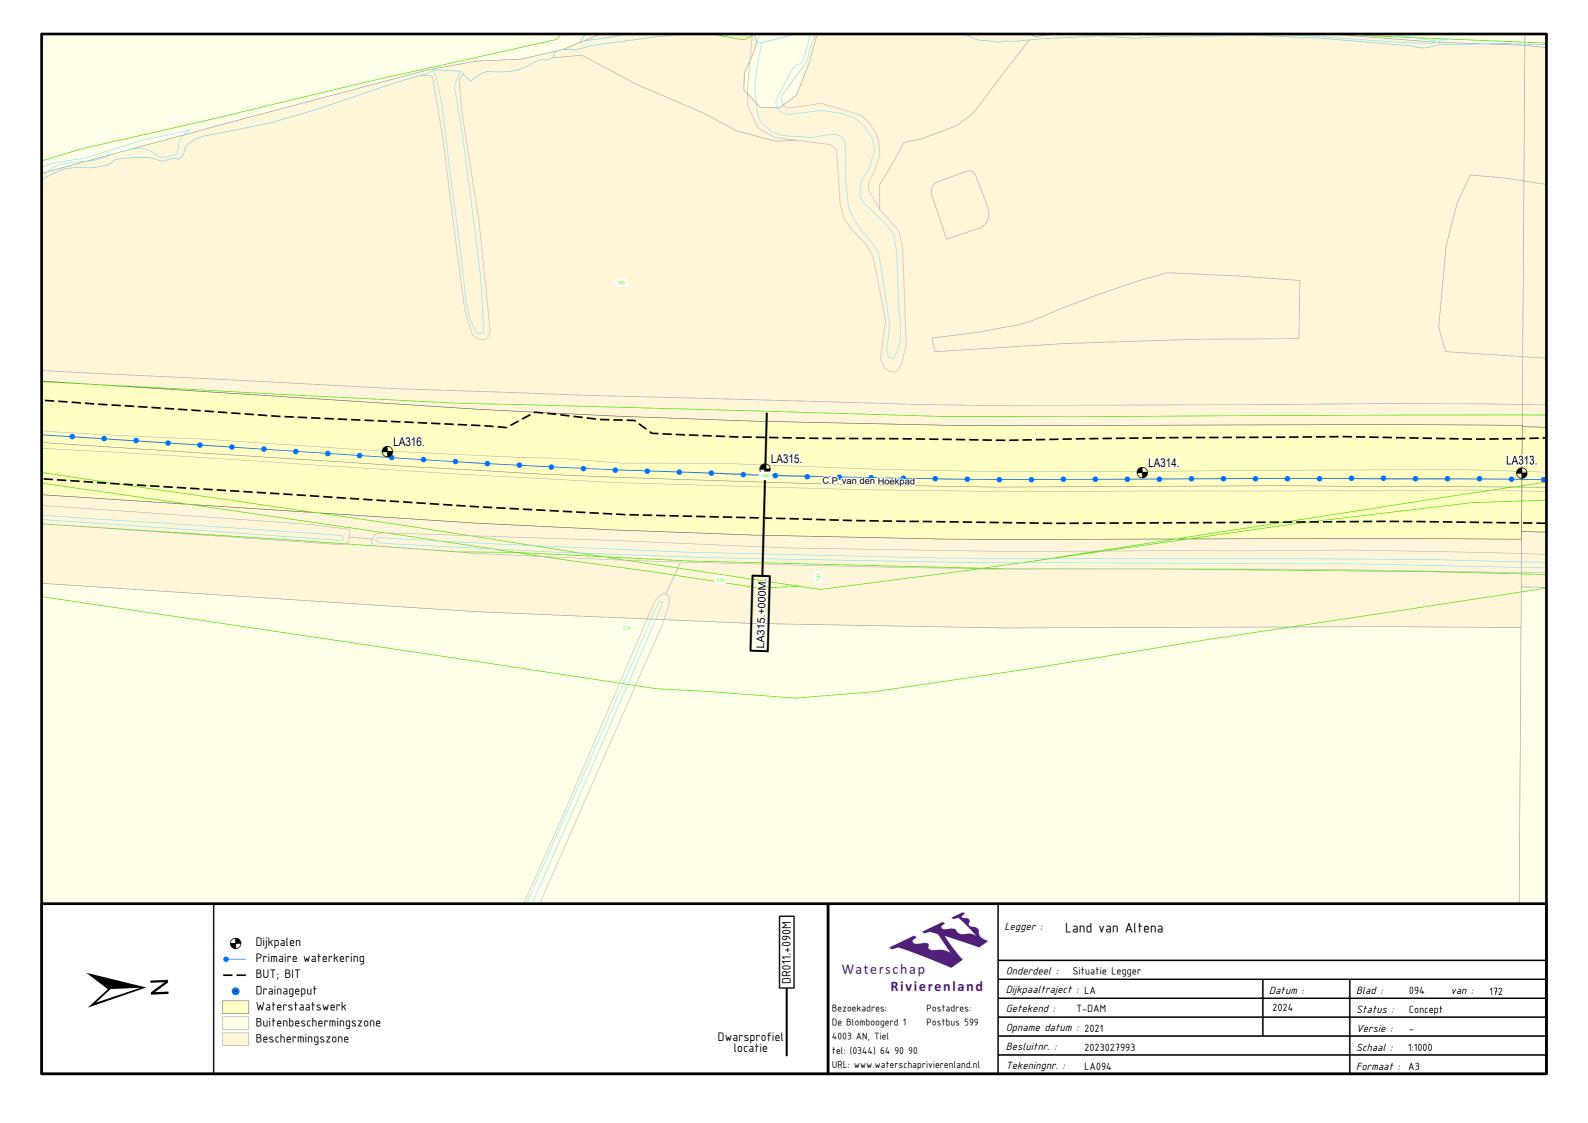

Afgedamde Maas, Merwededijken, Bergsche Maas Legger Primaire Waterkering Project Steurgatdijk

Dijkpaaltraject Land van Altena (LA000. – LA570.)

Legger Primaire Waterkering Project Steurgatdijk Dijkpaaltraject Land van Altena (LA000. – LA570.)