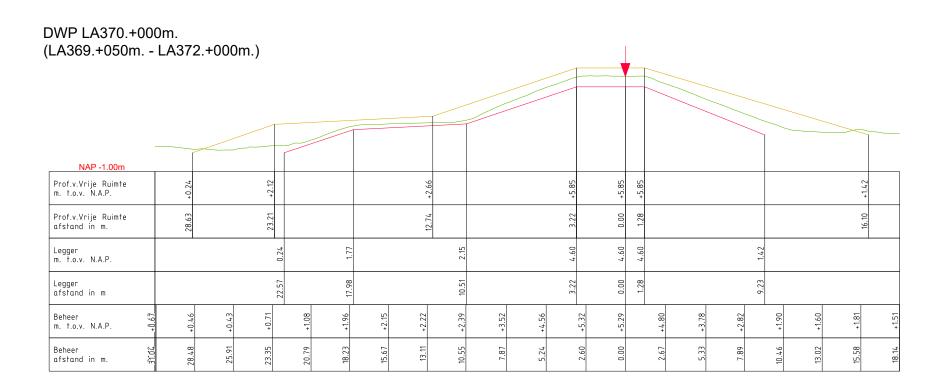

| Legger:           | Land van Altena (   | LA000. – | LA570.)               |
|-------------------|---------------------|----------|-----------------------|
|                   | Project Steurgatdi  | jk       |                       |
| Onderdeel:        | Legger Dwarsprofiel |          |                       |
| Di jkpaal tra jed | ct: AL              | Datum:   | Blad: 013 van: 023    |
| Getekend:         | T-DAM               | 2024     | Status: Concept       |
| Opname dd:        | =                   |          | <i>Versie:</i> n.v.t. |
| Besluitnr:        | 2023027993          |          | Schaal: 1:250         |
| Tekeningnr:       | 013                 |          | Formaat: A3           |