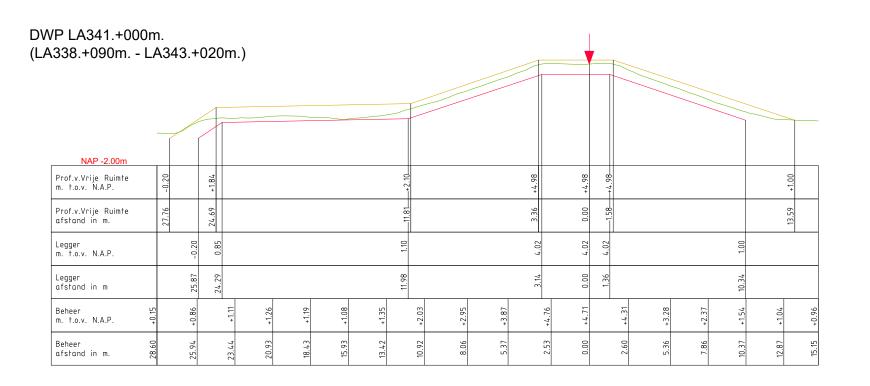

Legger:          | Land van Altena (   | LA000. – | LA570.)                          |
|------------------|---------------------|----------|----------------------------------|
|                  | Project Steurgatdi  | jk       |                                  |
| Onderdeel:       | Legger Dwarsprofiel |          |                                  |
| Di jkpaaltra jed | ct: AL              | Datum:   | <i>Blad:</i> 014 <i>van:</i> 023 |
| Getekend:        | T-DAM               | 2024     | <i>Status:</i> Concept           |
| Opname dd:       | =                   | -        | <i>Versie:</i> n.v.t.            |
| Besluitnr:       | 2023027993          |          | Schaal: 1:250                    |
| Tekeninanr:      | 014                 |          | Formaat: A3                      |







| egger:         | Land van Altena (   | LA570.) |                       |
|----------------|---------------------|---------|-----------------------|
|                | Project Steurgatdi  | jk      |                       |
| Onderdeel:     | Legger Dwarsprofiel |         |                       |
| )ijkpaaltrajed | ct: AL              | Datum:  | Blad: 015 van: 023    |
| Getekend:      | T-DAM               | 2024    | Status: Concept       |
| Opname dd:     | =                   | -       | <i>Versie:</i> n.v.t. |
| Besluitnr:     | 2023027993          |         | Schaal: 1: 250        |
| ekeninanr:     | 015                 |         | Formaat: A3           |





Beheerprofiel

♥ Waterkering (Buitenkruin)



| Kiviei                                                    | renian