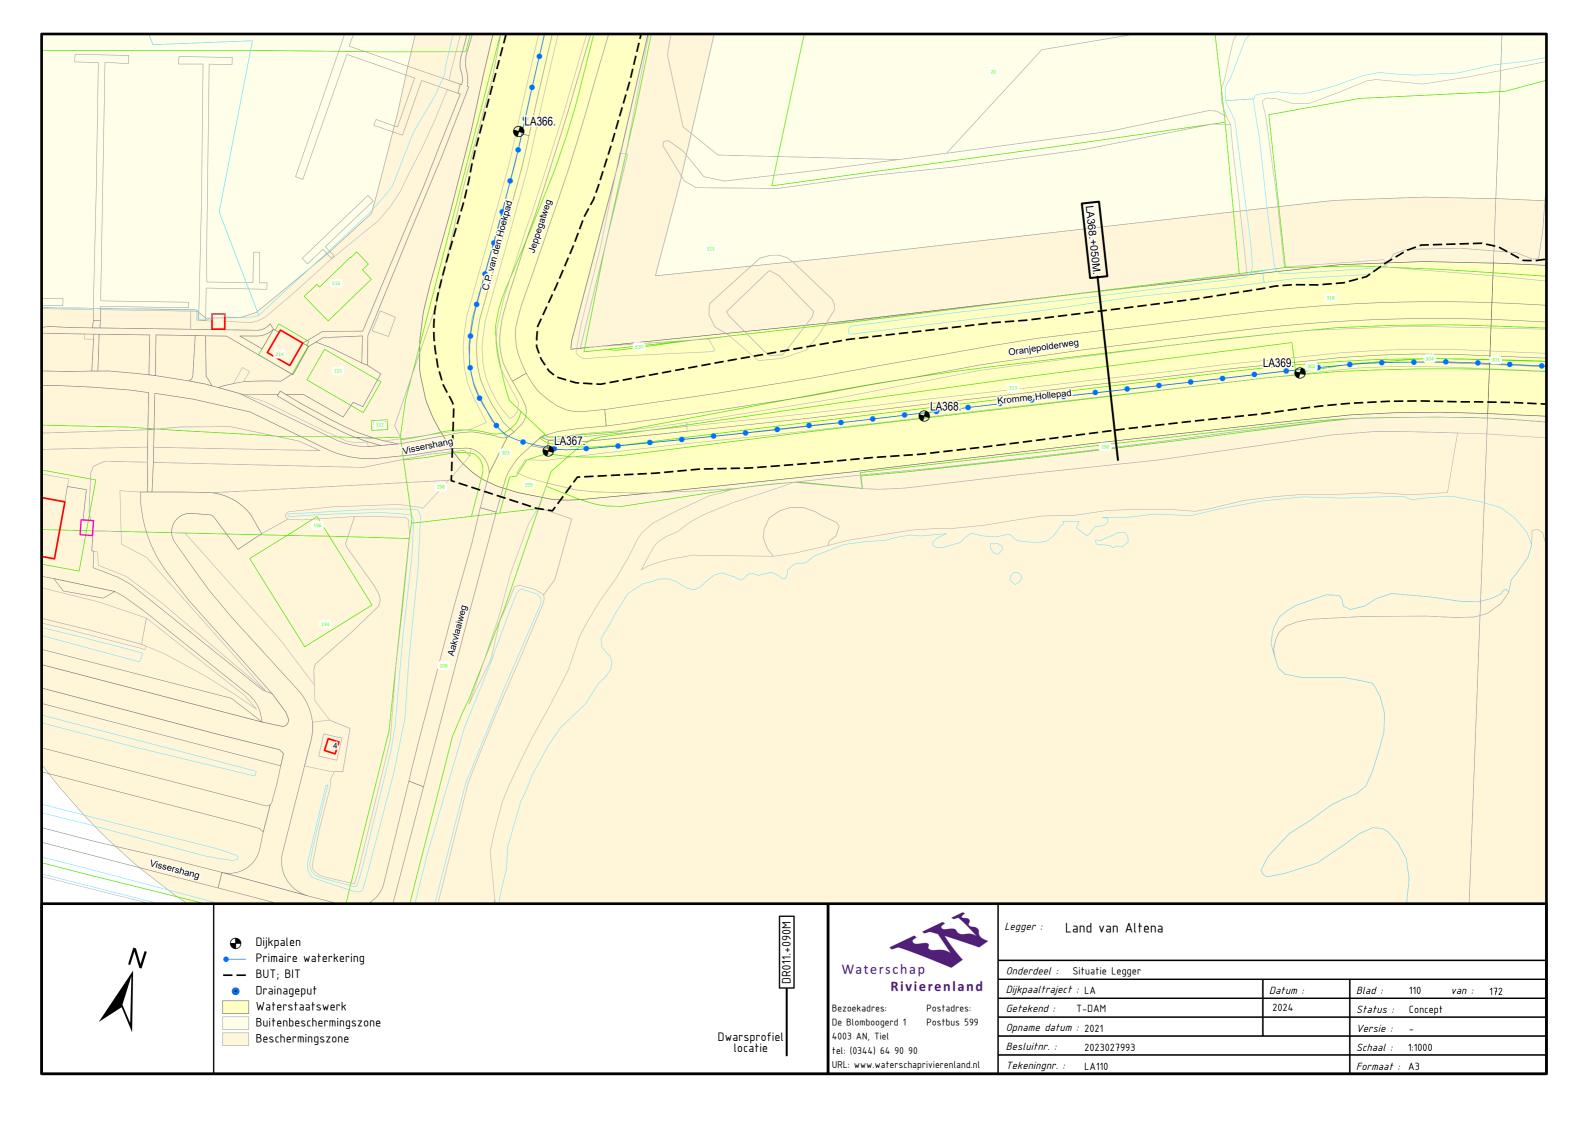

## Inhoud

- Overzichtskaart (1:60.000)
- Overzichtsblad (1:5.000)
- Situatiebladen (1:1.000)
- Dwarsprofielen (1:250)
- Lengteprofielen (1:2.000/1:100)

DWP LA271.+020m. (LA271.+007m. - LA271.+040m.)

♥ Waterkering (Buitenkruin)