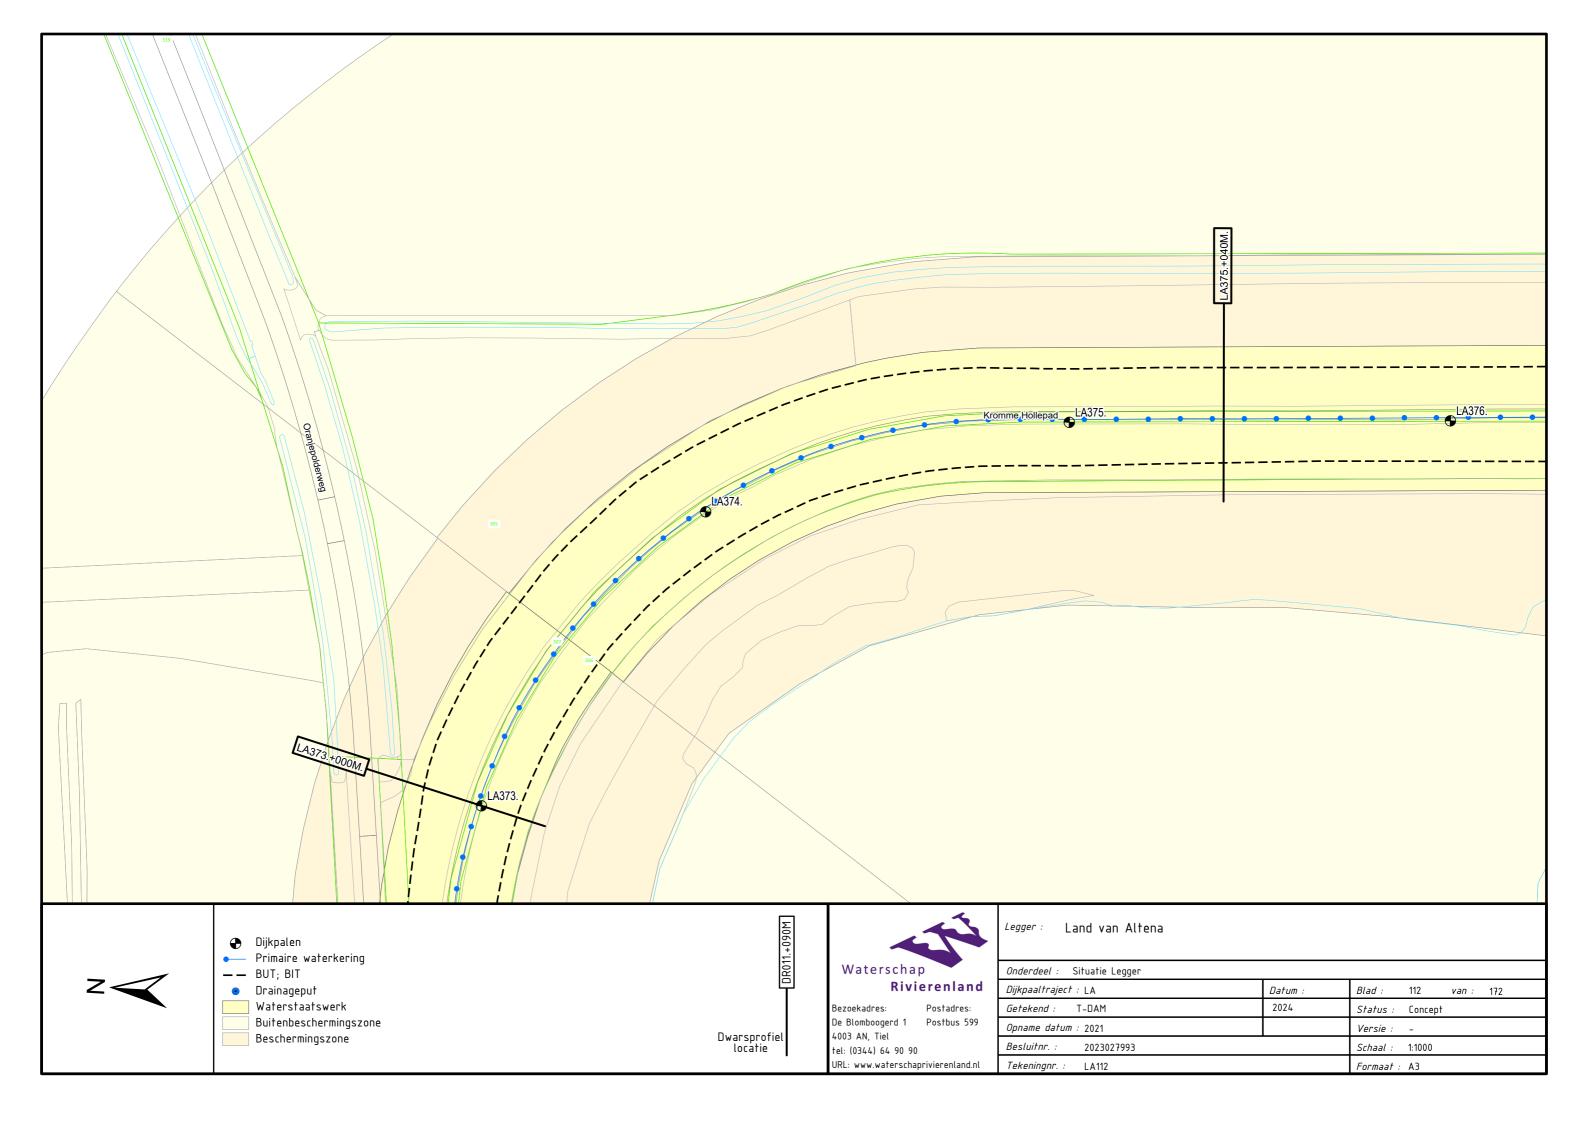

## Inhoud

- Overzichtskaart (1:60.000)
- Overzichtsblad (1:5.000)
- Situatiebladen (1:1.000)
- Dwarsprofielen (1:250)
- Lengteprofielen (1:2.000/1:100)

DWP LA271.+020m. (LA271.+007m. - LA271.+040m.)

♥ Waterkering (Buitenkruin)