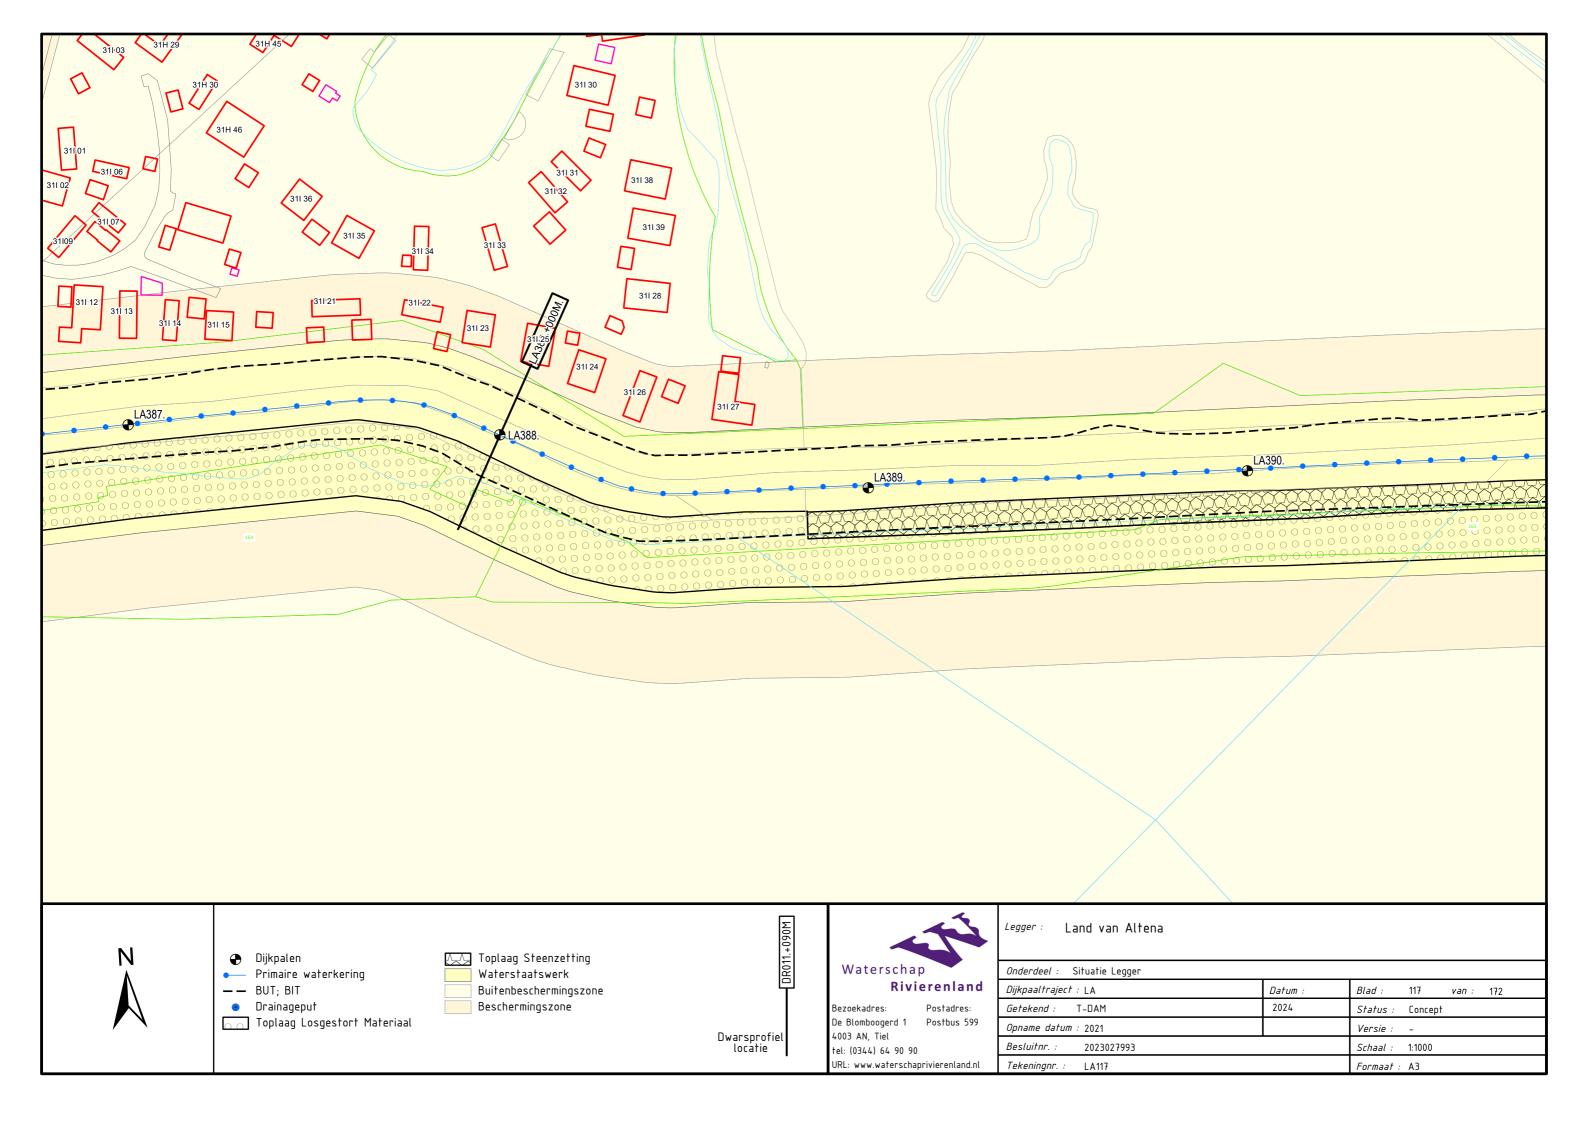

Afgedamde Maas, Merwededijken, Bergsche Maas Legger Primaire Waterkering Project Steurgatdijk

Dijkpaaltraject Land van Altena (LA000. – LA570.)

Legger Primaire Waterkering Project Steurgatdijk Dijkpaaltraject Land van Altena (LA000. – LA570.)

## Inhoud

- Overzichtskaart (1:60.000)
- Overzichtsblad (1:5.000)
- Situatiebladen (1:1.000)
- Dwarsprofielen (1:250)
- Lengteprofielen (1:2.000/1:100)



































































































DWP LA271.+020m. (LA271.+007m. - LA271.+040m.)





♥ Waterkering (Buitenkruin)

LEGENDA

Profiel van Vrije Ruimte

Leggerprofiel

Beheerprofiel

Waterschap
Rivierenland
Bezoekadres: Postadres:

Bezoekadres: Postadres:
De Blomboogerd 1 postbus 599
4003 BX, Tiel 4000 AN, Tiel
tel: (0344) 64 90 90
URL: www.waterschaprivierenland.nl

Project Steurgatdijk Legger Dwarsprofiel Onderdeel: Dijkpaaltraject: AL Blad: 001 van: 023 Datum: T-DAM 2024 Status: Concept Getekend: *Versie:* n.v.t. Opname dd: Besluitnr: 2023027993 Schaal: 1:250 001 Formaat: A3





— Profiel van Vrije Ruimte 

✓ Waterkering (Buitenkruin)
— Leggerprofiel
— Beheerprofiel

LEGENDA



| Legger:           | Land van Altena (   | LA000  | LA570.)                |
|-------------------|---------------------|--------|----------