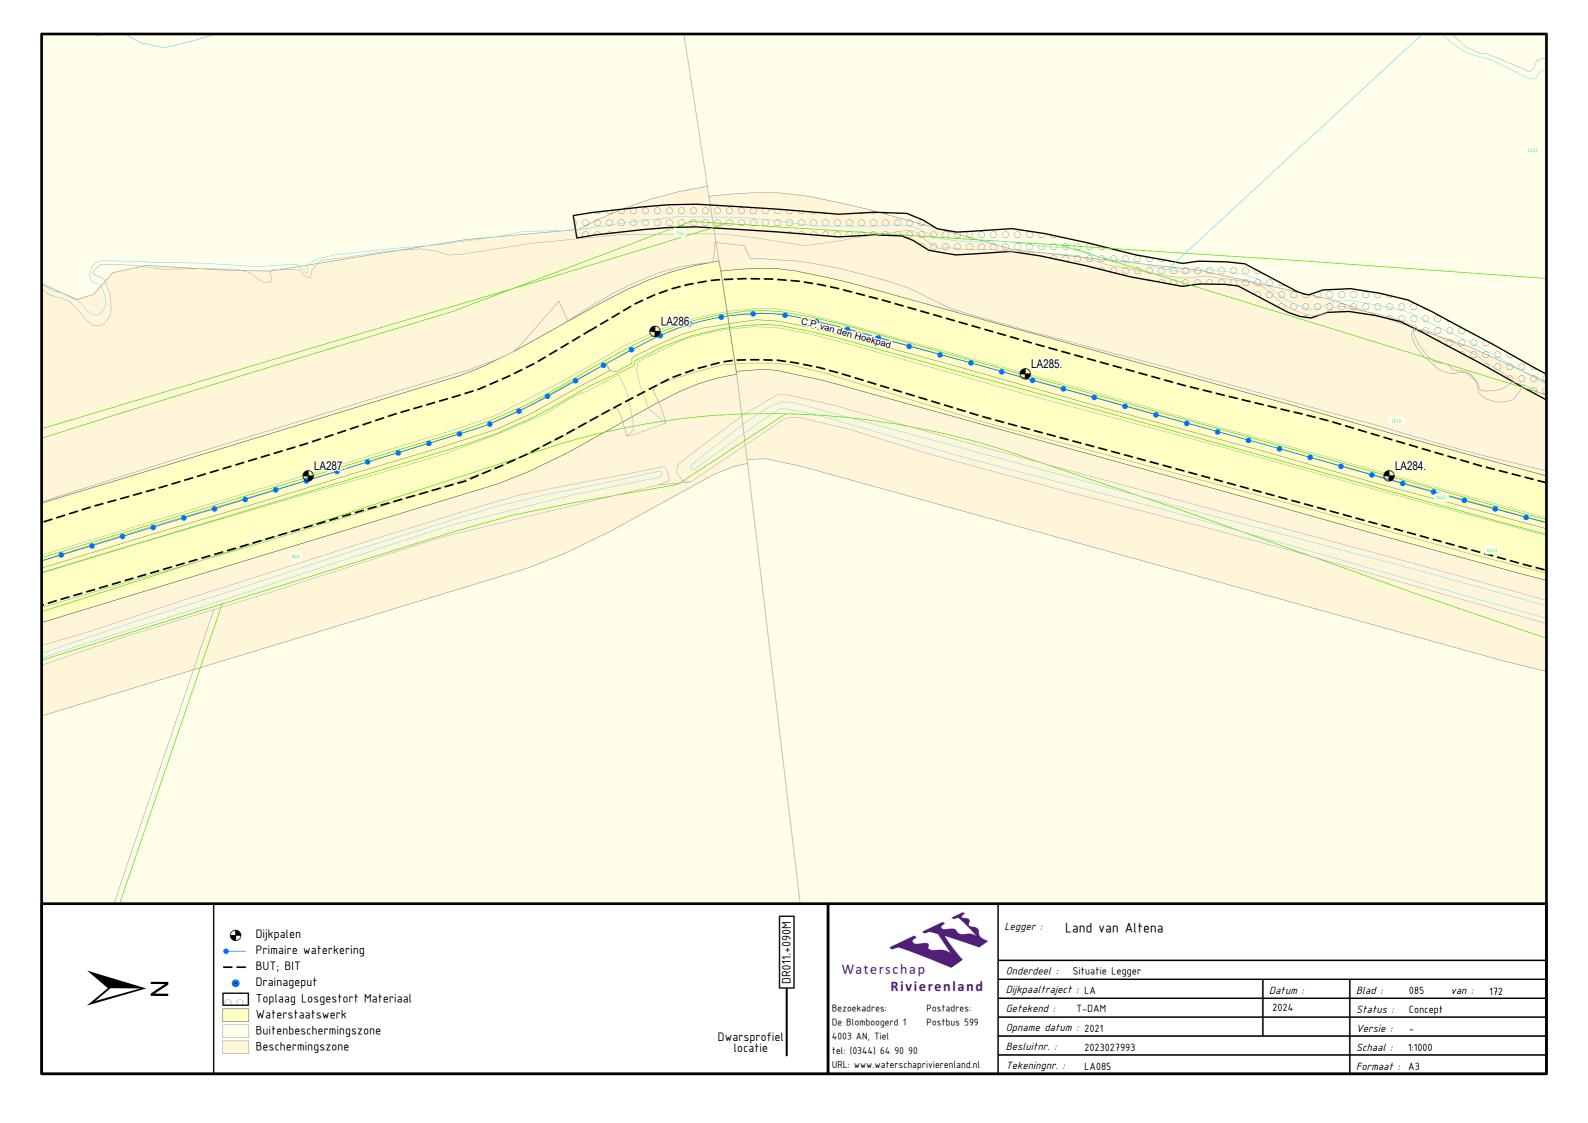

Afgedamde Maas, Merwededijken, Bergsche Maas Legger Primaire Waterkering Project Steurgatdijk

Dijkpaaltraject Land van Altena (LA000. – LA570.)

Legger Primaire Waterkering Project Steurgatdijk Dijkpaaltraject Land van Altena (LA000. – LA570.)

## Inhoud

- Overzichtskaart (1:60.000)
- Overzichtsblad (1:5.000)
- Situatiebladen (1:1.000)
- Dwarsprofielen (1:250)
- Lengteprofielen (1:2.000/1:100)



































































































DWP LA271.+020m. (LA271.+007m. - LA271.+040m.)





♥ Waterkering (Buitenkruin)

LEGENDA

Profiel van Vrije Ruimte

Leggerprofiel

Beheerprofiel

Waterschap
Rivierenland
Bezoekadres: Postadres:

Bezoekadres: Postadres:
De Blomboogerd 1 postbus 599
4003 BX, Tiel 4000 AN, Tiel
tel: (0344) 64 90 90
URL: www.waterschaprivierenland.nl

Project Steurgatdijk Legger Dwarsprofiel Onderdeel: Dijkpaaltraject: AL Blad: 001 van: 023 Datum: T-DAM 2024 Status: Concept Getekend: *Versie:* n.v.t. Opname dd: Besluitnr: 2023027993 Schaal: 1:250 001 Formaat: A3





— Profiel van Vrije Ruimte 

✓ Waterkering (Buitenkruin)
— Leggerprofiel
— Beheerprofiel

LEGENDA



| Legger:           | Land van Altena (   | LA000  | LA570.)