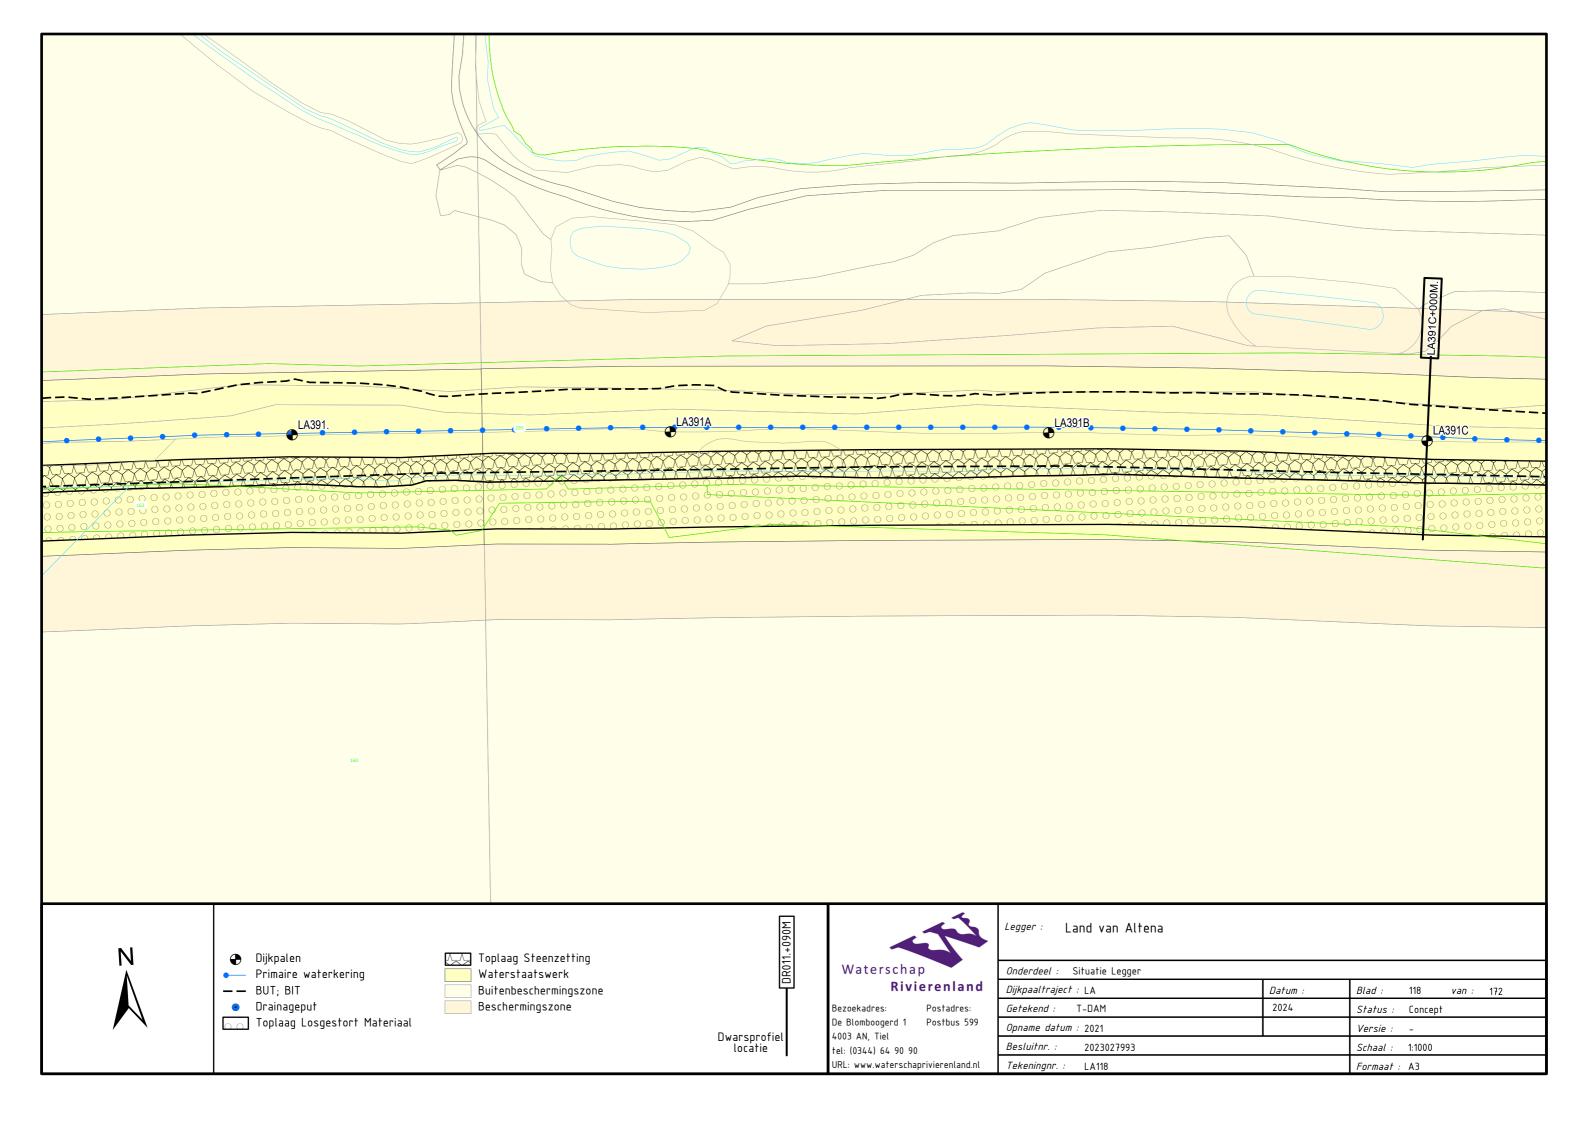

Afgedamde Maas, Merwededijken, Bergsche Maas Legger Primaire Waterkering Project Steurgatdijk

Dijkpaaltraject Land van Altena (LA000. – LA570.)

Legger Primaire Waterkering Project Steurgatdijk Dijkpaaltraject Land van Altena (LA000. – LA570.)