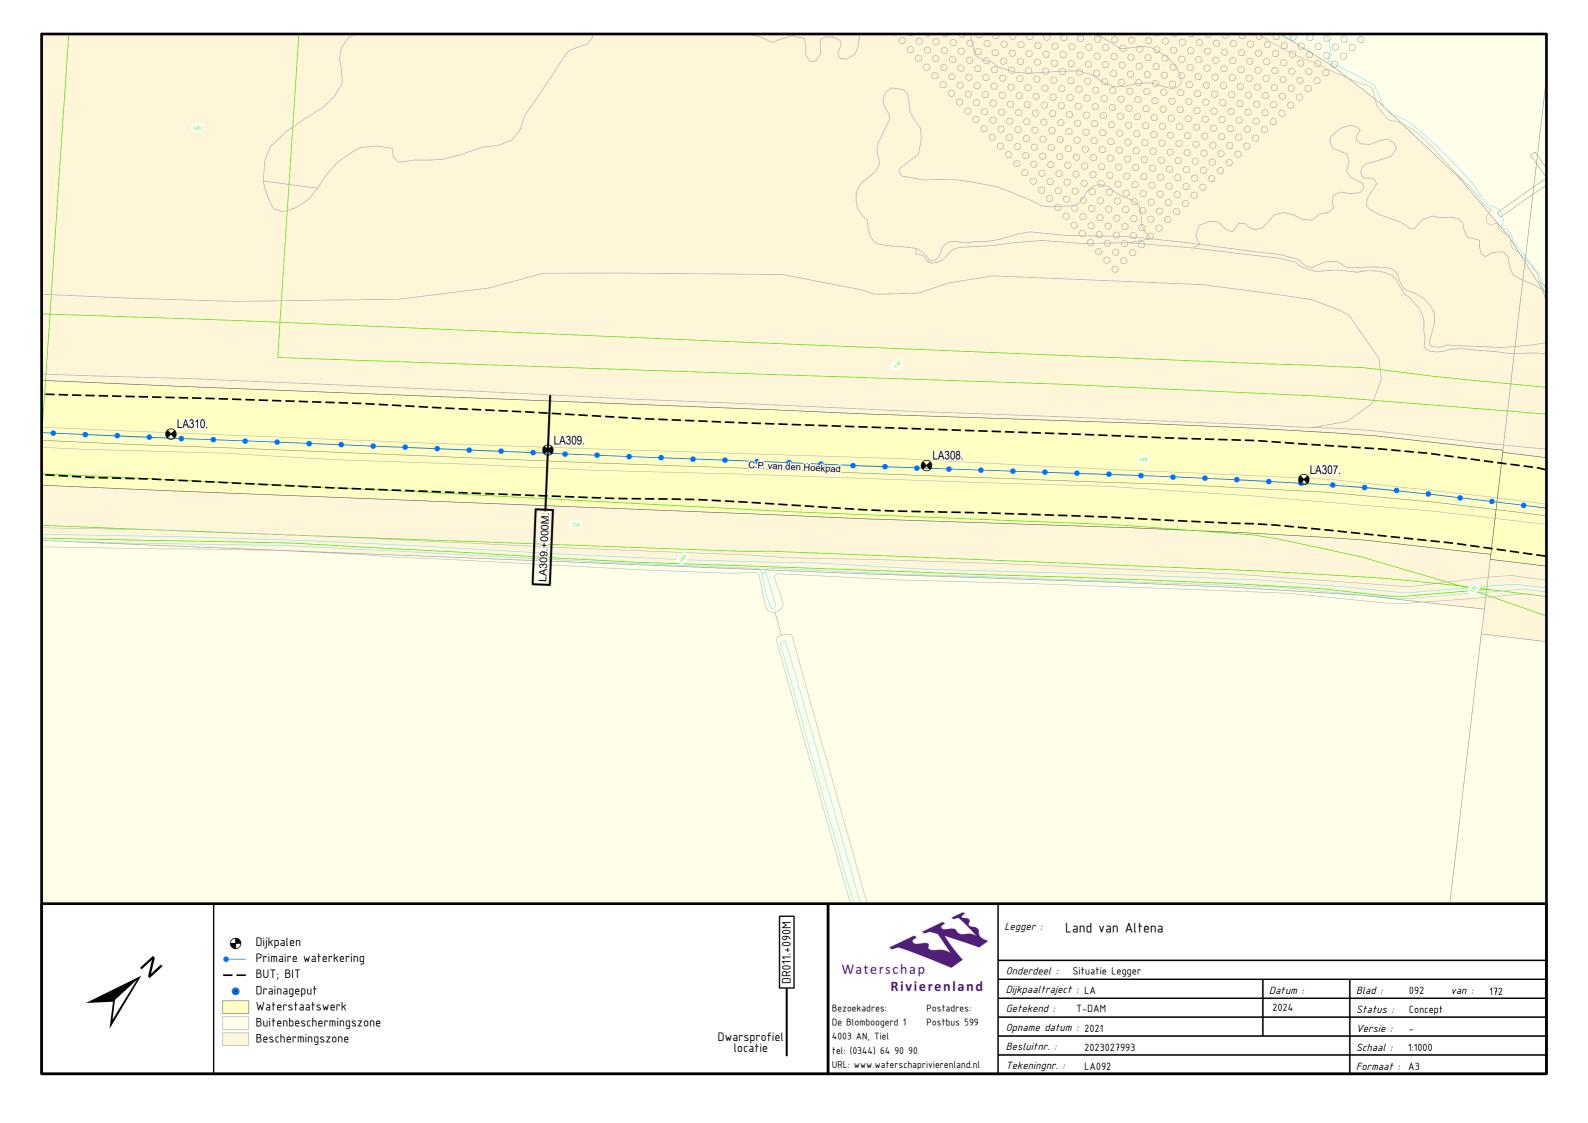

Afgedamde Maas, Merwededijken, Bergsche Maas Legger Primaire Waterkering Project Steurgatdijk

Dijkpaaltraject Land van Altena (LA000. – LA570.)

Legger Primaire Waterkering Project Steurgatdijk Dijkpaaltraject Land van Altena (LA000. – LA570.)