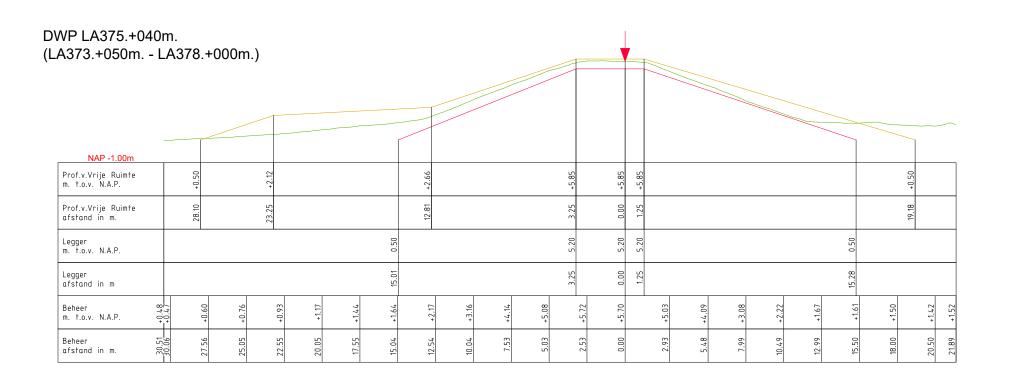

DWP LA305.+050m. (LA304.+070m. - LA306.+050m.)

| Discrete | Discrete

| Legger:           | Land van Altena (   | LA000. — | LA5/0.)                |
|-------------------|---------------------|----------|------------------------|
|                   | Project Steurgatdi  | jk       |                        |
| Onderdeel:        | Legger Dwarsprofiel |          |                        |
| Di jkpaal tra jed | ct: AL              | Datum:   | Blad: 008 van: 023     |
| Getekend:         | T-DAM               | 2024     | <i>Status:</i> Concept |
| Opname dd:        | =                   | -        | <i>Versie:</i> n.v.t.  |
| Besluitnr:        | 2023027993          |          | Schaal: 1:250          |
| Tekeningnr:       | 800                 |          | Formaat: A3            |