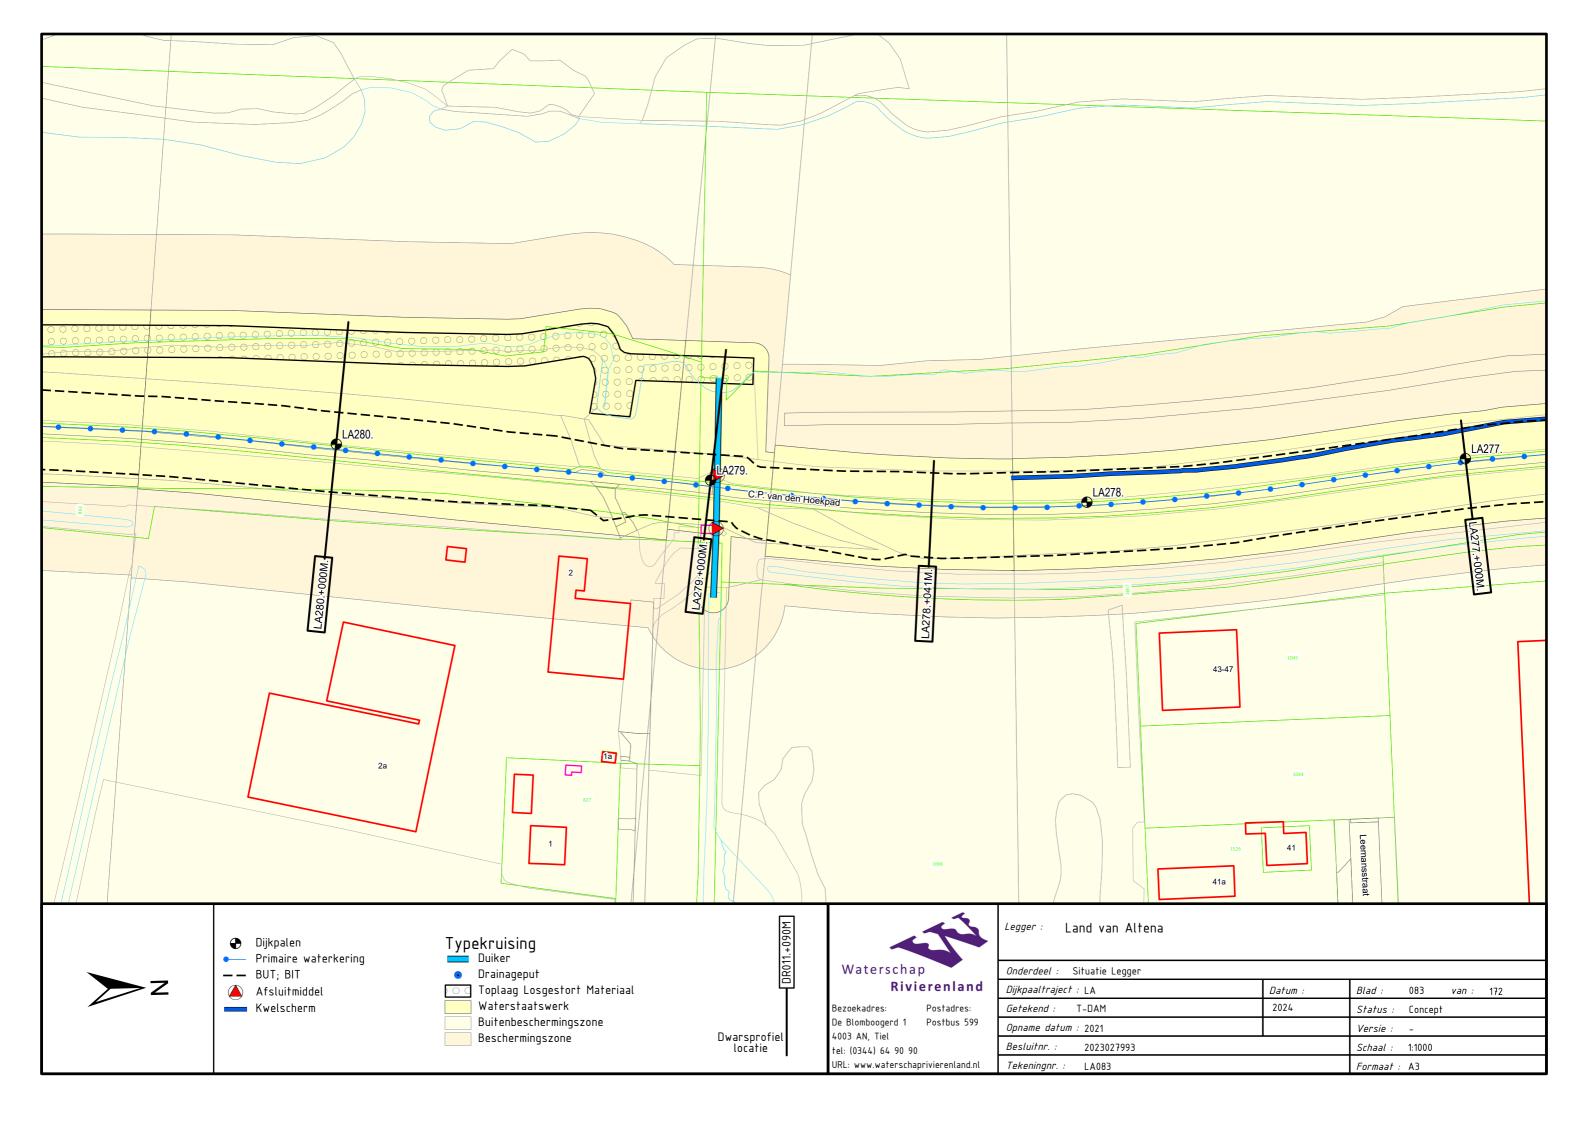

Afgedamde Maas, Merwededijken, Bergsche Maas Legger Primaire Waterkering Project Steurgatdijk

Dijkpaaltraject Land van Altena (LA000. – LA570.)

Legger Primaire Waterkering Project Steurgatdijk Dijkpaaltraject Land van Altena (LA000. – LA570.)

## Inhoud

- Overzichtskaart (1:60.000)
- Overzichtsblad (1:5.000)
- Situatiebladen (1:1.000)
- Dwarsprofielen (1:250)
- Lengteprofielen (1:2.000/1:100)



































































































DWP LA271.+020m. (LA271.+007m. - LA271.+040m.)





♥ Waterkering (Buitenkruin)

LEGENDA

Profiel van Vrije Ruimte

Leggerprofiel

Beheerprofiel

Waterschap
Rivierenland
Bezoekadres: Postadres:

Bezoekadres: Postadres:
De Blomboogerd 1 postbus 599
4003 BX, Tiel 4000 AN, Tiel
tel: (0344) 64 90 90
URL: www.waterschaprivierenland.nl

Project Steurgatdijk Legger Dwarsprofiel Onderdeel: Dijkpaaltraject: AL Blad: 001 van: 023 Datum: T-DAM 2024 Status: Concept Getekend: *Versie:* n.v.t. Opname dd: Besluitnr: 2023027993 Schaal: 1:250 001 Formaat: A3





— Profiel van Vrije Ruimte 

✓ Waterkering (Buitenkruin)
— Leggerprofiel
— Beheerprofiel

LEGENDA



| Legger:           | Land van Altena (   | LA000  | LA570.)