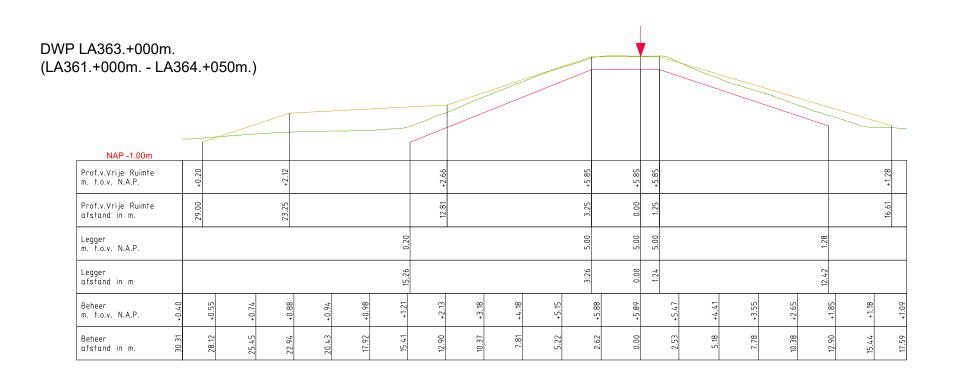

LEGENDA

Profiel van Vrije Ruimte

Leggerprofiel

Beheerprofiel

Waterschap
Rivierenland
Bezoekadres: Postadres:

Bezoekadres: Postadres:
De Blomboogerd 1 postbus 599
4003 BX, Tiel 4000 AN, Tiel
tel: (0344) 64 90 90
URL: www.waterschaprivierenland.nl