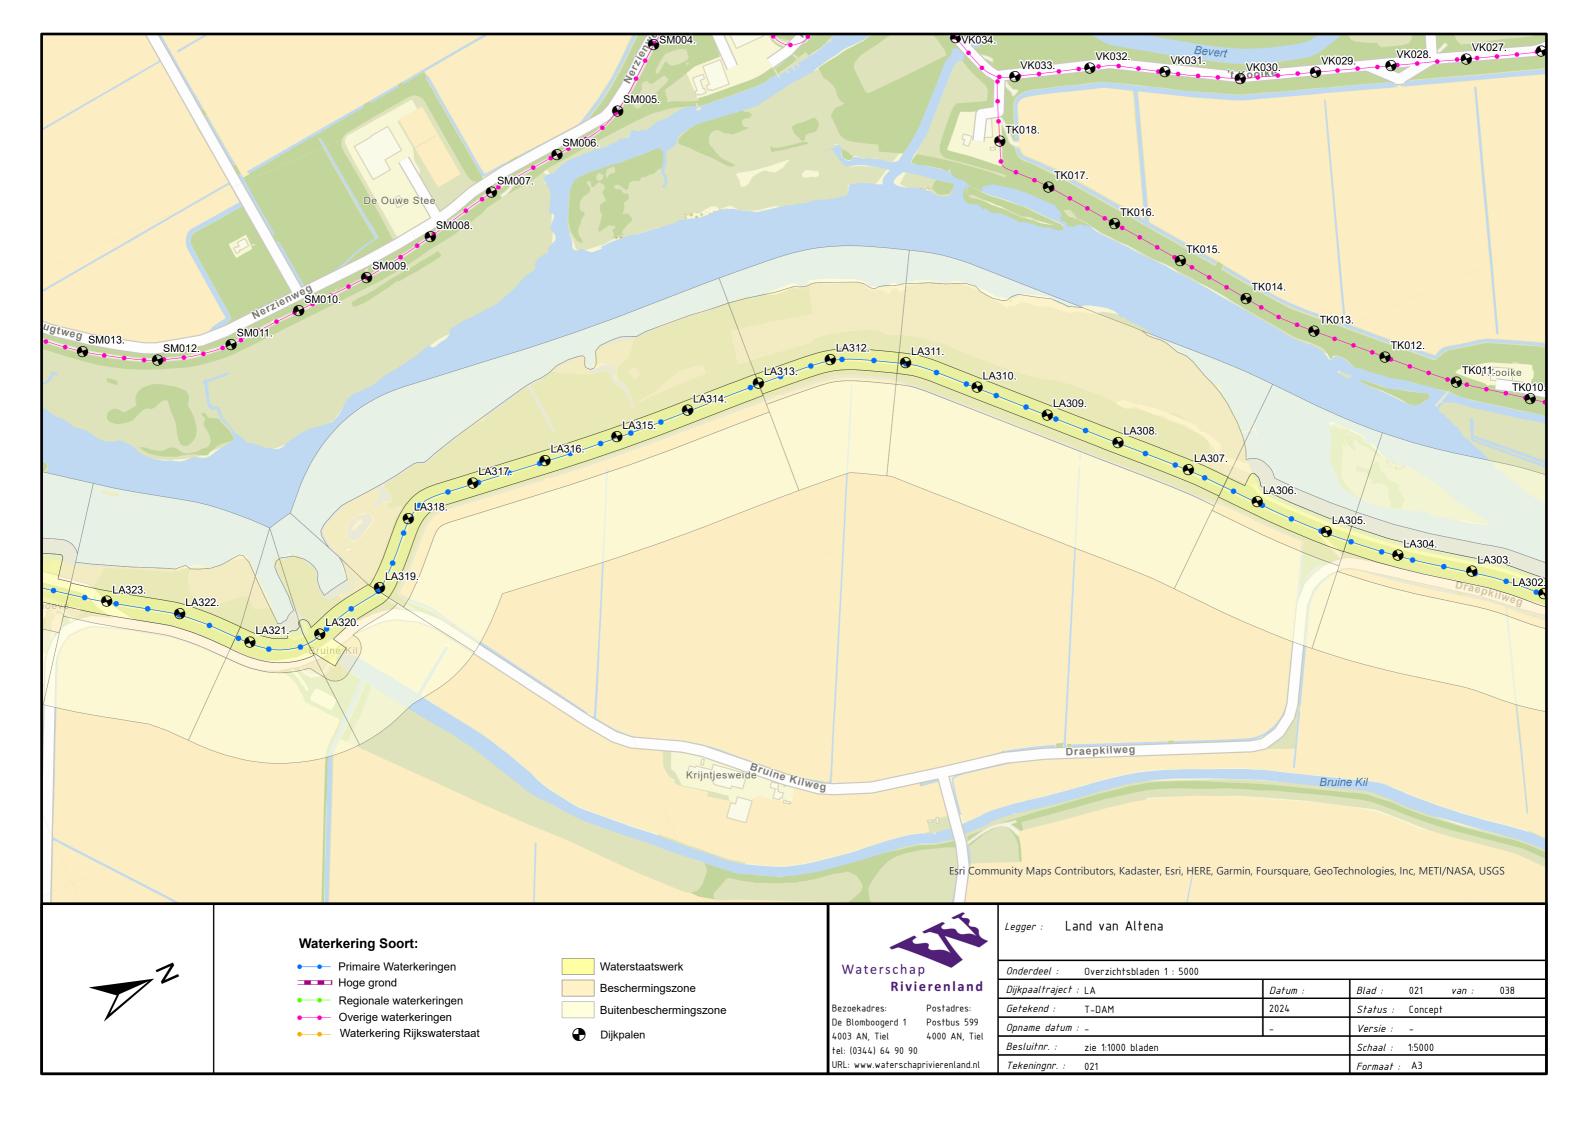

| Legger:        | Land van Altena (   | LA000  | LA570.)               |
|----------------|---------------------|--------|-----------------------|
|                | Project Steurgatdi  | jk     |                       |
| Onderdeel:     | Legger Dwarsprofiel |        |                       |
| Dijkpaaltrajed | ct: AL              | Datum: | Blad: 021 van: 023    |
| Getekend:      | T-DAM               | 2024   | Status: Concept       |
| Opname dd:     | =                   | _      | <i>Versie:</i> n.v.t. |
| Besluitnr:     | 2023027993          |        | Schaal: 1: 250        |
| Tekeningnr:    | 021                 |        | Formaat: A3           |