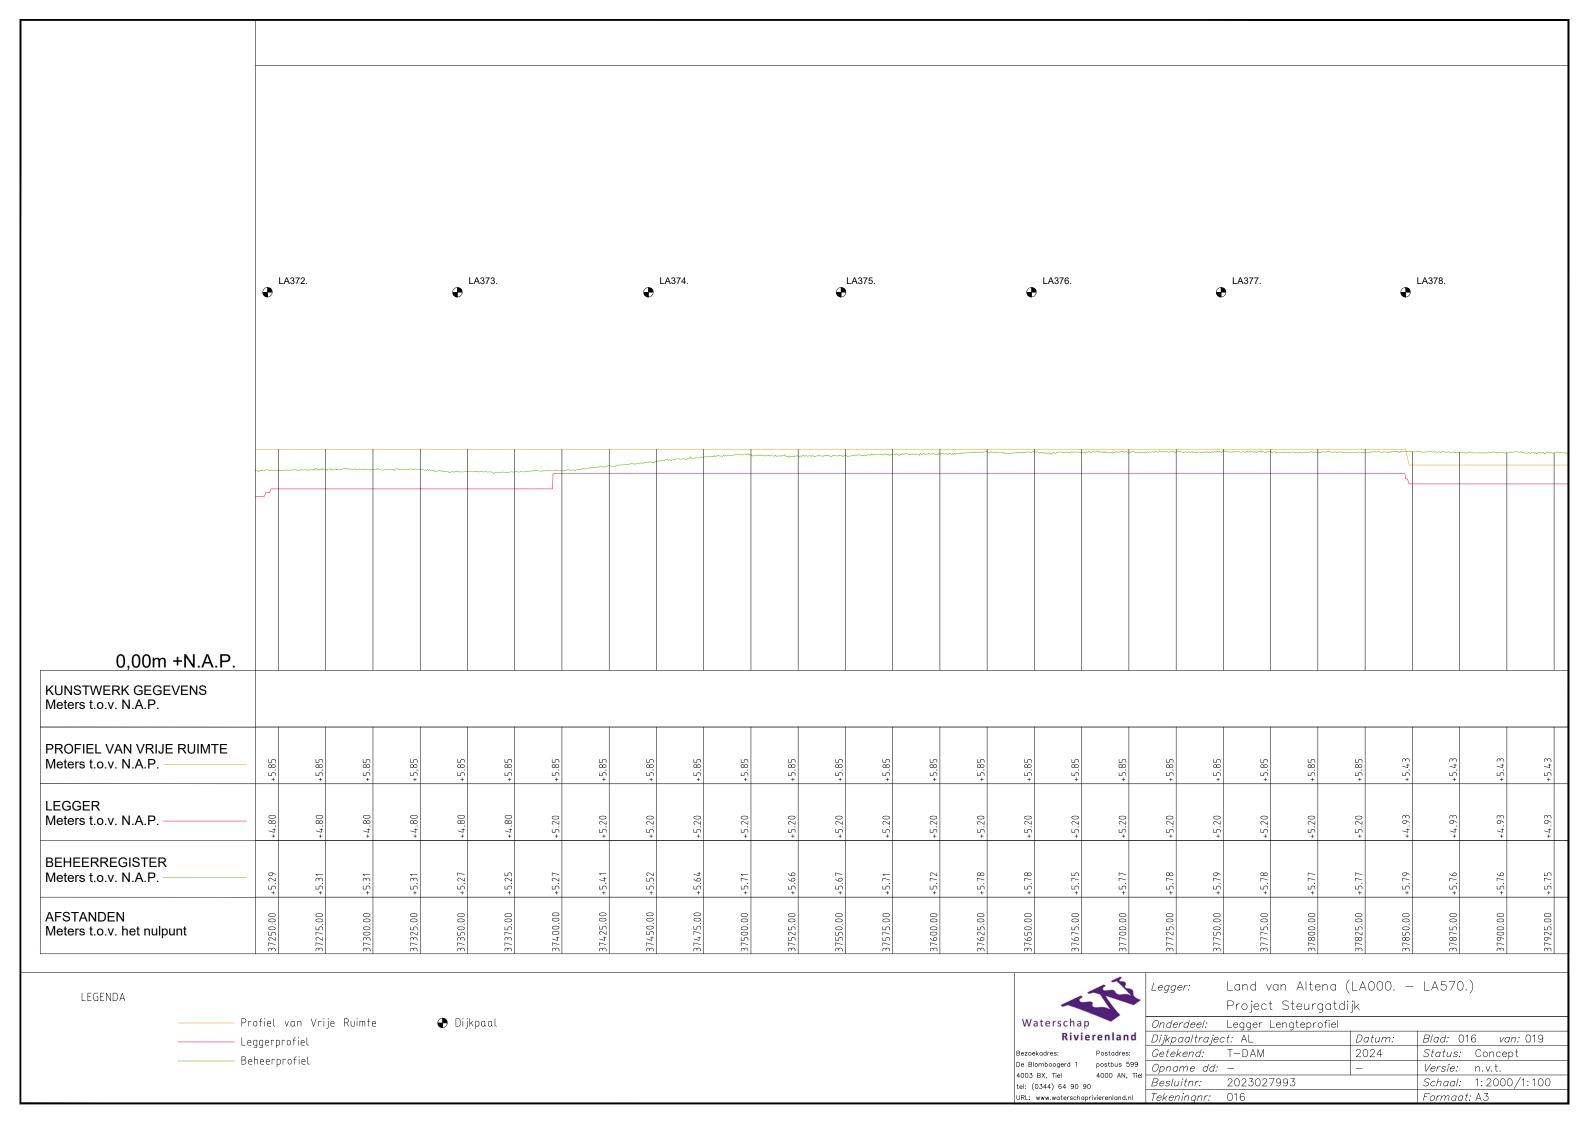

| Legger:           | Land van Altena (   | LA000  | LA570.)               |
|-------------------|---------------------|--------|-----------------------|
|                   | Project Steurgatdi  | jk     |                       |
| Onderdeel:        | Legger Dwarsprofiel |        |                       |
| Di jkpaal tra jed | ct: AL              | Datum: | Blad: 016 van: 023    |
| Getekend:         | T-DAM               | 2024   | Status: Concept       |
| Opname dd:        | =                   | _      | <i>Versie:</i> n.v.t. |
| Besluitnr:        | 2023027993          |        | Schaal: 1: 250        |
| Tekeninanr:       | 016                 |        | Formaat: A3           |