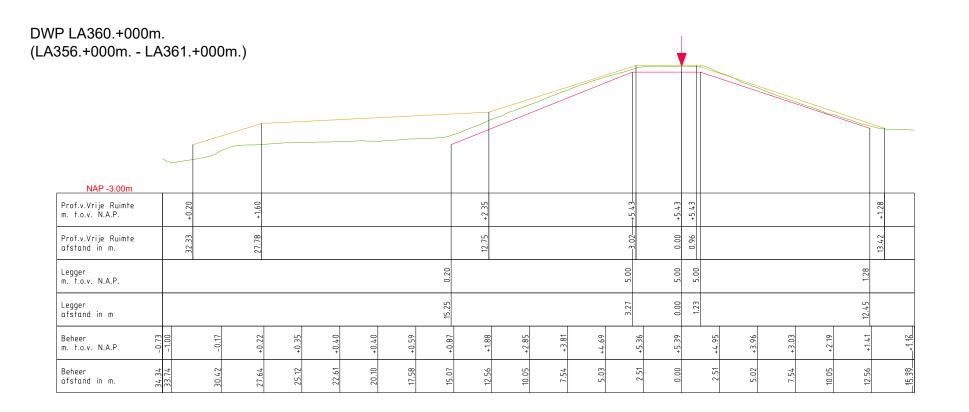

LEGENDA

Profiel van Vrije Ruimte

Leggerprofiel

Beheerprofiel

Waterschap
Rivierenland
Bezoekadres: Postadres:

Bezoekadres: Postadres:
De Blomboogerd 1 postbus 599
4003 BX, Tiel 4000 AN, Tiel
tel: (0344) 64 90 90
URL: www.waterschaprivierenland.nl