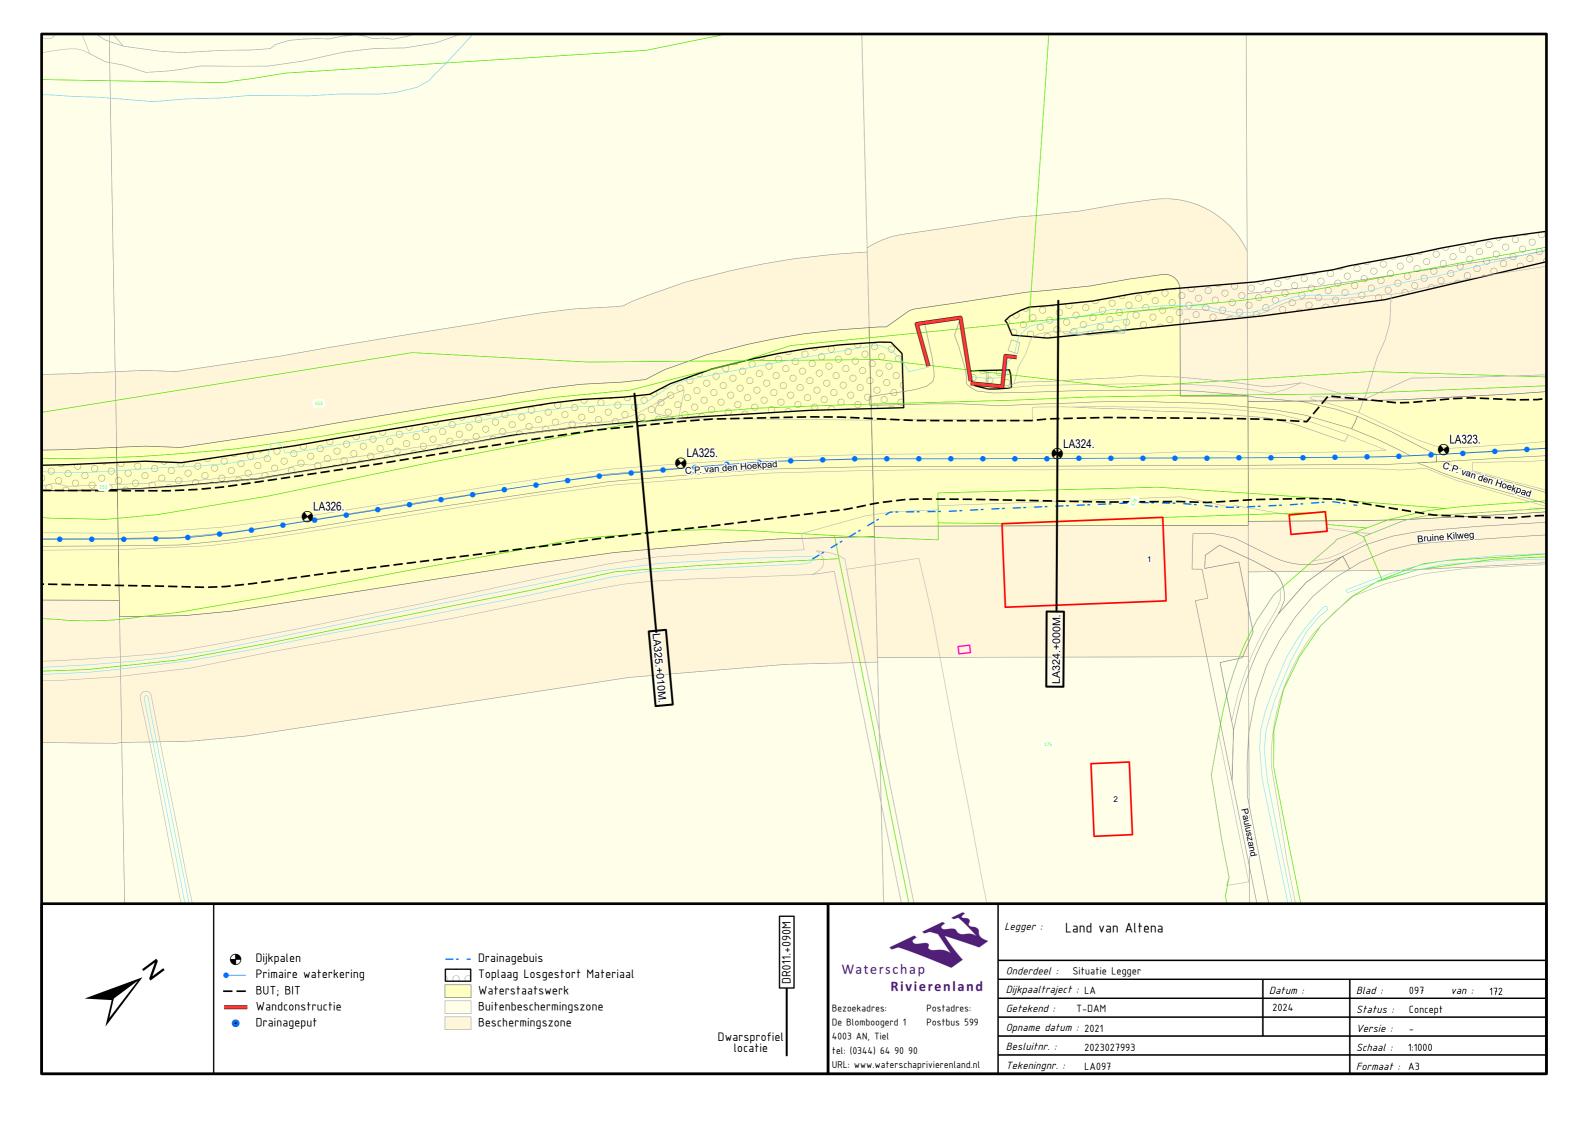

Afgedamde Maas, Merwededijken, Bergsche Maas Legger Primaire Waterkering Project Steurgatdijk

Dijkpaaltraject Land van Altena (LA000. – LA570.)

Legger Primaire Waterkering Project Steurgatdijk Dijkpaaltraject Land van Altena (LA000. – LA570.)