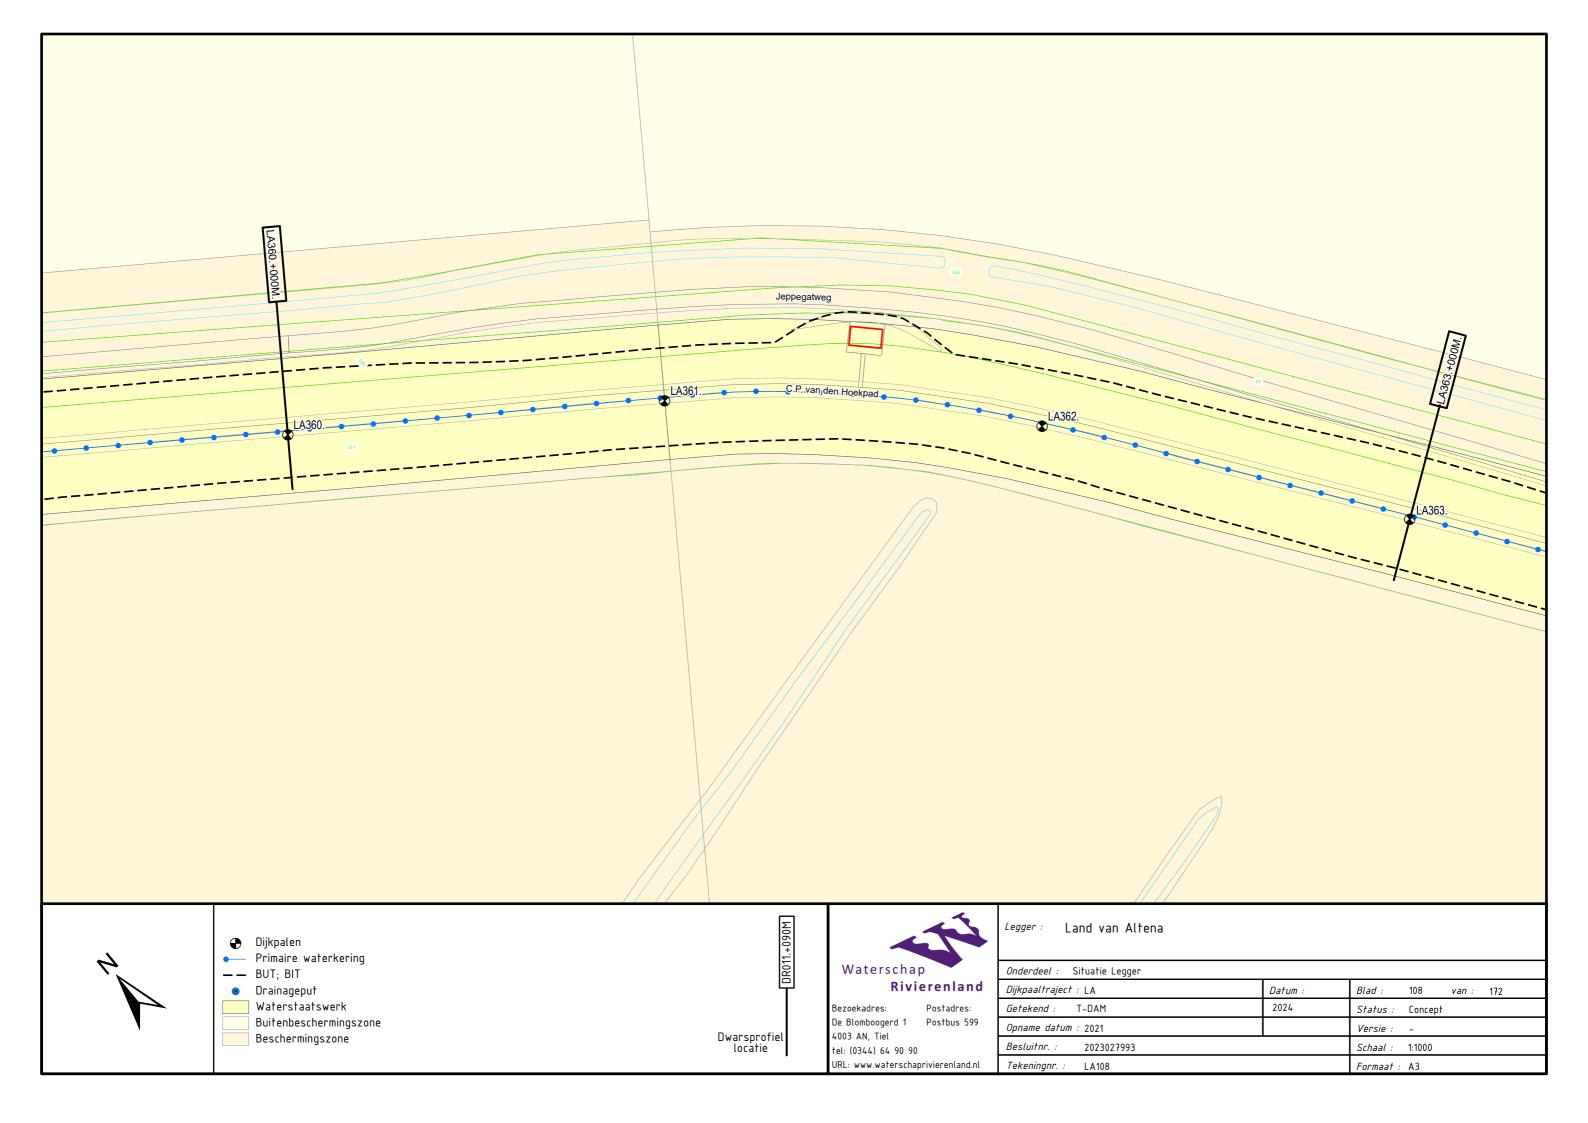

Afgedamde Maas, Merwededijken, Bergsche Maas Legger Primaire Waterkering Project Steurgatdijk

Dijkpaaltraject Land van Altena (LA000. – LA570.)

Legger Primaire Waterkering Project Steurgatdijk Dijkpaaltraject Land van Altena (LA000. – LA570.)

## Inhoud

- Overzichtskaart (1:60.000)
- Overzichtsblad (1:5.000)
- Situatiebladen (1:1.000)
- Dwarsprofielen (1:250)
- Lengteprofielen (1:2.000/1:100)



































































































DWP LA271.+020m. (LA271.+007m. - LA271.+040m.)





♥ Waterkering (Buitenkruin)

LEGENDA

Profiel van Vrije Ruimte

Leggerprofiel

Beheerprofiel

Waterschap
Rivierenland
Bezoekadres: Postadres:

Bezoekadres: Postadres:
De Blomboogerd 1 postbus 599
4003 BX, Tiel 4000 AN, Tiel
tel: (0344) 64 90 90
URL: www.waterschaprivierenland.nl

Project Steurgatdijk Legger Dwarsprofiel Onderdeel: Dijkpaaltraject: AL Blad: 001 van: 023 Datum: T-DAM 2024 Status: Concept Getekend: *Versie:* n.v.t. Opname dd: Besluitnr: 2023027993 Schaal: 1:250 001 Formaat: A3





— Profiel van Vrije Ruimte 

✓ Waterkering (Buitenkruin)
— Leggerprofiel
— Beheerprofiel

LEGENDA



| Legger:           | Land van Altena (   | LA000  | LA570.)                |
|-------------------|---------------------|-