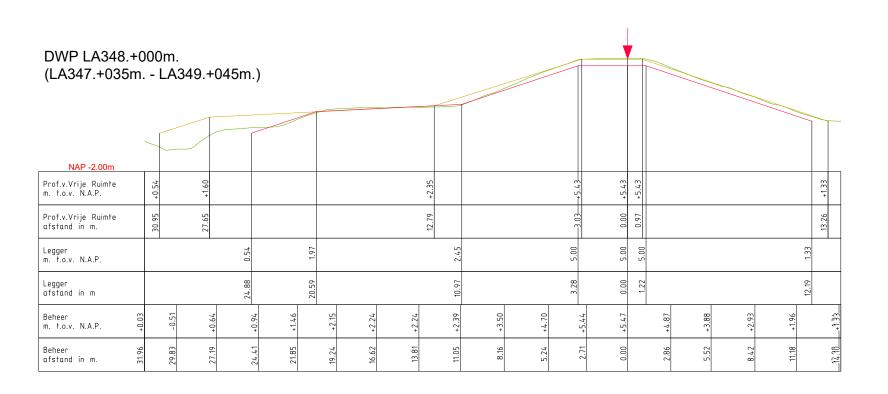

LEGENDA

Profiel van Vrije Ruimte

Leggerprofiel

Beheerprofiel

Waterschap
Rivierenland
Bezoekadres: Postadres:

Bezoekadres: Postadres:
De Blomboogerd 1 postbus 599
4003 BX, Tiel 4000 AN, Tiel
tel: (0344) 64 90 90
URL: www.waterschaprivierenland.nl