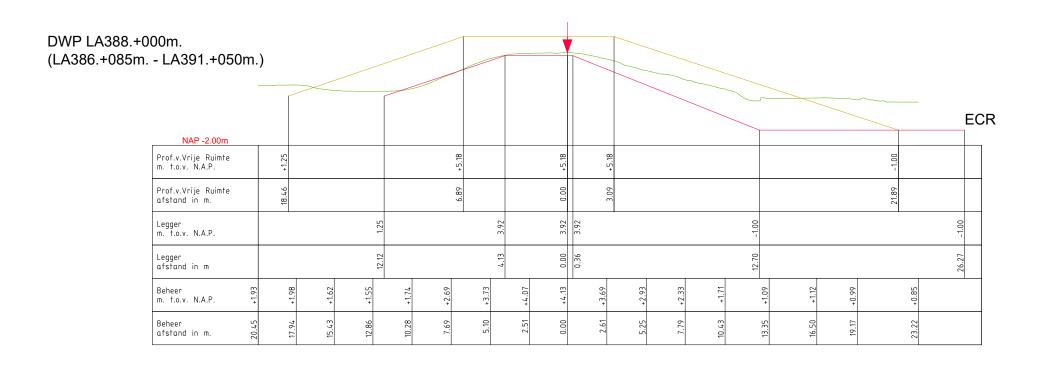

LEGENDA Profiel van Vrije Ruimte ▼ Waterkering (Buitenkruin) Leggerprofiel Beheerprofiel

Postadres: De Blomboogerd 1 postbus 599 4003 BX, Tiel 4000 AN, Tiel tel: (0344) 64 90 90

Project Steurgatdijk Legger Dwarsprofiel Onderdeel: Dijkpaaltraject: AL Blad: 009 van: 023 Datum: T-DAM 2024 Status: Concept Getekend: Opname dd: *Versie:* n.v.t. Besluitnr: 2023027993 Schaal: 1:250 URL: www.waterschaprivierenland.nl Tekeningnr: Formaat: A3