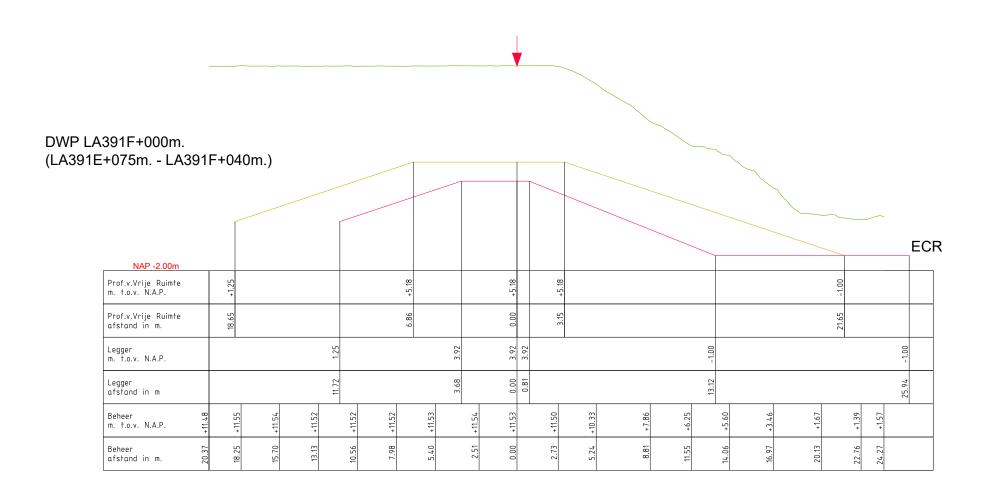

Project Steurgatdijk Legger Dwarsprofiel Onderdeel: Dijkpaaltraject: AL Blad: 001 van: 023 Datum: T-DAM 2024 Status: Concept Getekend: *Versie:* n.v.t. Opname dd: Besluitnr: 2023027993 Schaal: 1:250 001 Formaat: A3