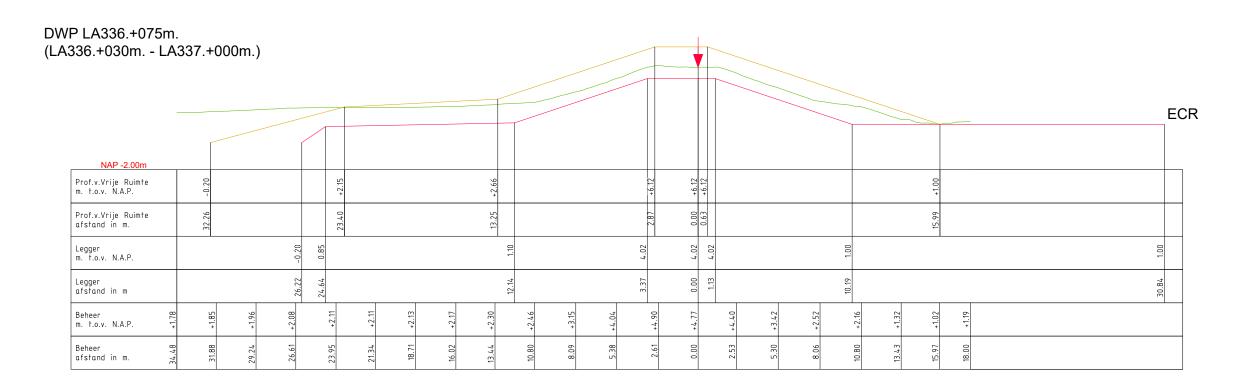

LEGENDA

Profiel van Vrije Ruimte

Leggerprofiel

Beheerprofiel

Waterschap
Rivierenland
Bezoekadres: Postadres:

Bezoekadres: Postadres:
De Blomboogerd 1 postbus 599
4003 BX, Tiel 4000 AN, Tiel
tel: (0344) 64 90 90
URL: www.waterschaprivierenland.nl

— Profiel van Vrije Ruimte 

✓ Waterkering (Buitenkruin)
— Leggerprofiel
— Beheerprofiel

LEGENDA

| Legger:           | Land van Altena (   | LA000  | LA570.)                |
|-------------------|---------------------|--------|------------------------|
|                   | Project Steurgatdi  | jk     |                        |
| Onderdeel:        | Legger Dwarsprofiel |        |                        |
| Di jkpaal tra jed | ct: AL              | Datum: | Blad: 002 van: 023     |
| Getekend:         | T-DAM               | 2024   | <i>Status:</i> Concept |
| Opname dd:        | =                   |        | <i>Versie:</i> n.v.t.  |
| Besluitnr:        | 2023027993          |        | Schaal: 1: 250         |
| Tekeningnr:       | 002                 |        | Formaat: A3            |