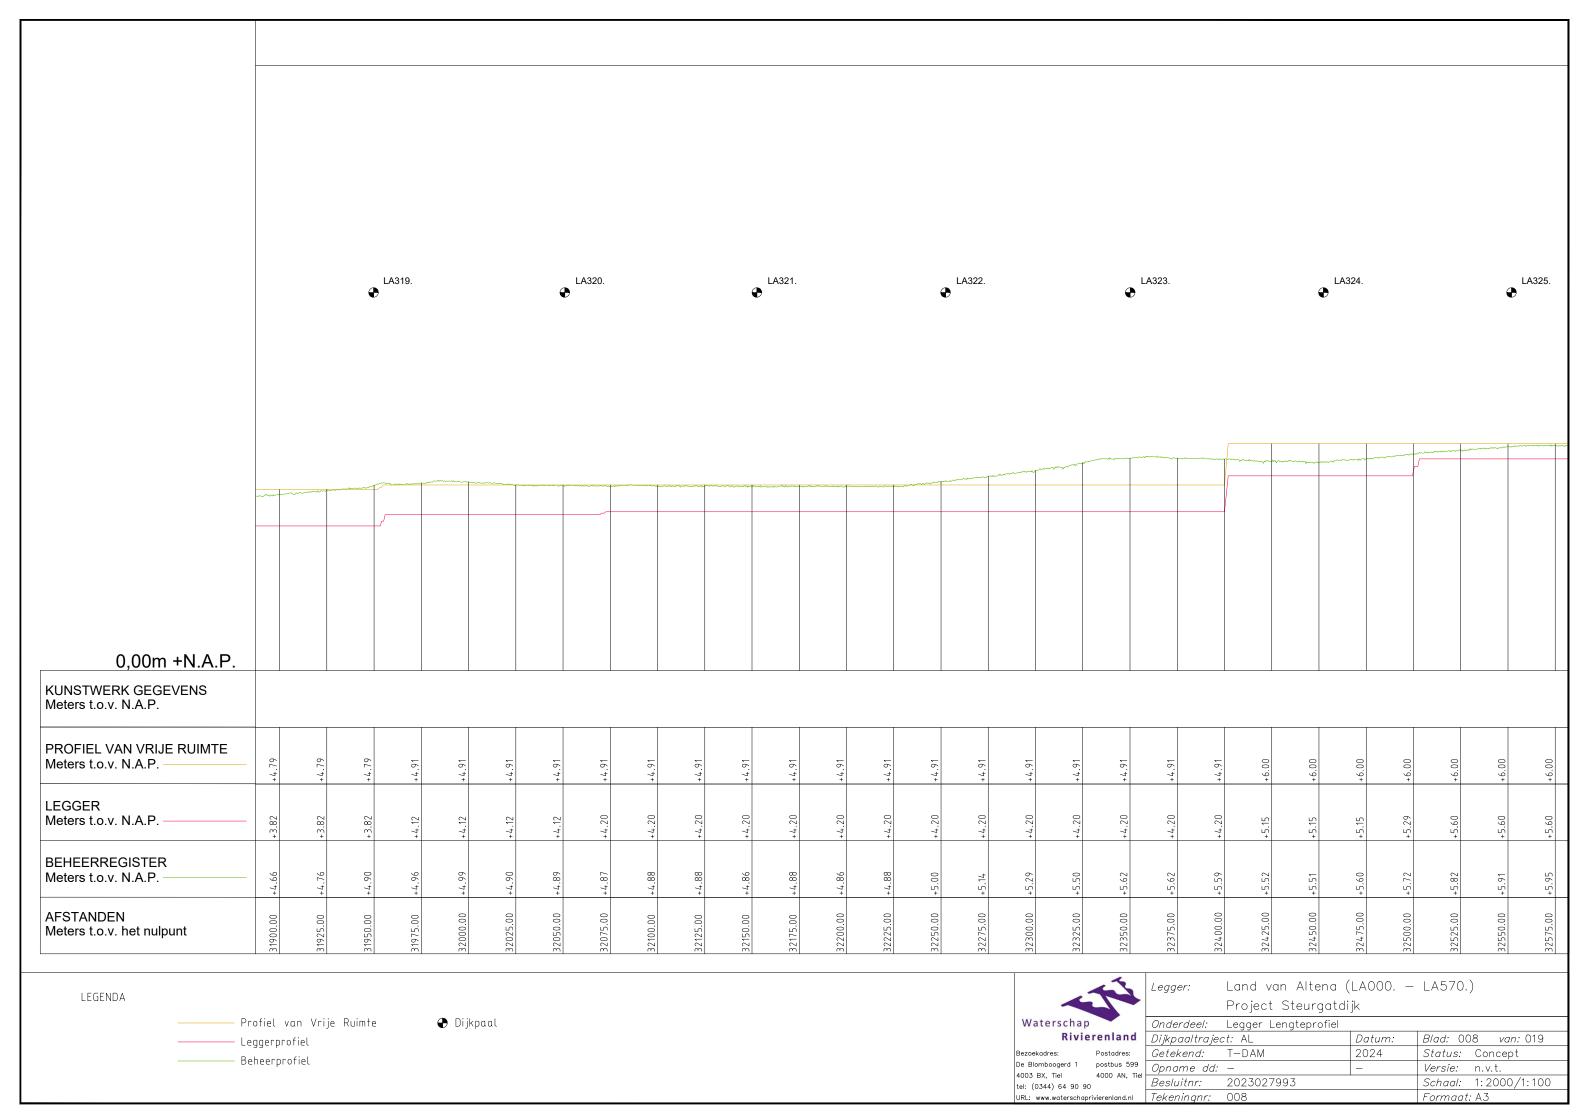

DWP LA305.+050m. (LA304.+070m. - LA306.+050m.)

| Discrete | Discrete

| Legger:           | Land van Altena (   | LA000. — | LA5/0.)                |
|-------------------|---------------------|----------|------------------------|
|                   | Project Steurgatdi  | jk       |                        |
| Onderdeel:        | Legger Dwarsprofiel |          |                        |
| Di jkpaal tra jed | ct: AL              | Datum:   | Blad: 008 van: 023     |
| Getekend:         | T-DAM               | 2024     | <i>Status:</i> Concept |
| Opname dd:        | =                   | -        | <i>Versie:</i> n.v.t.  |
| Besluitnr:        | 2023027993          |          | Schaal: 1:250          |
| Tekeningnr:       | 800                 |          | Formaat: A3            |