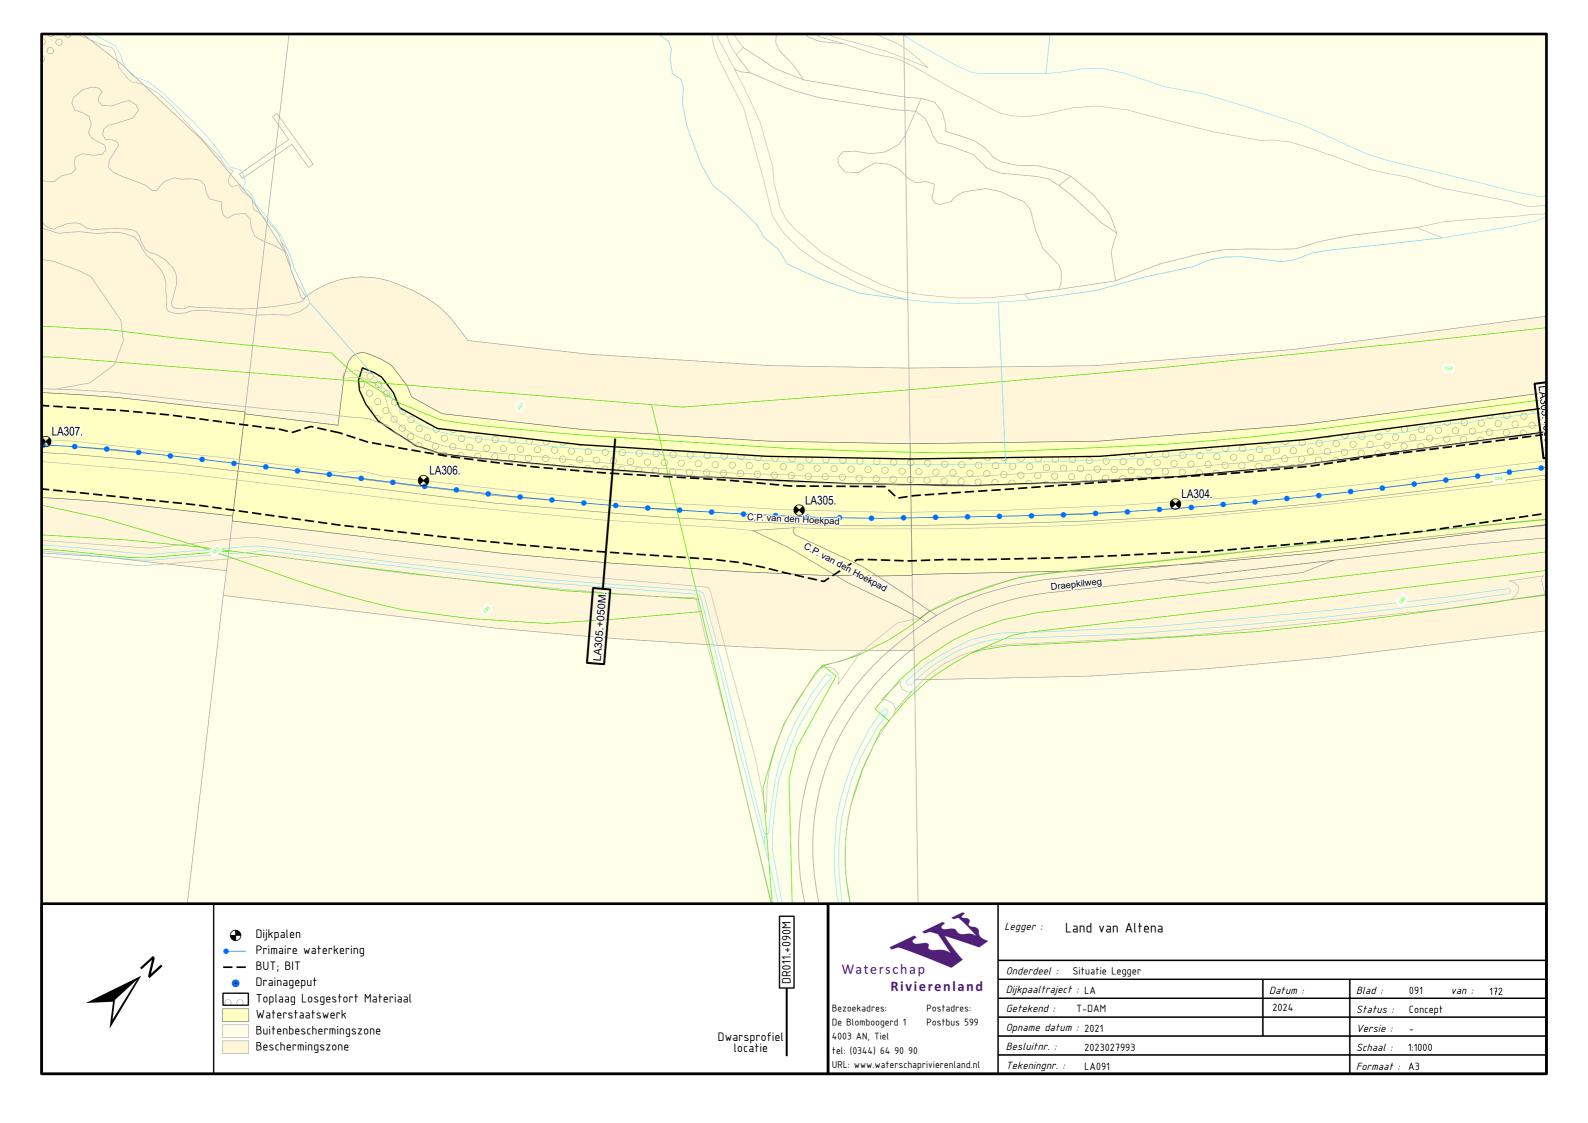

Afgedamde Maas, Merwededijken, Bergsche Maas Legger Primaire Waterkering Project Steurgatdijk

Dijkpaaltraject Land van Altena (LA000. – LA570.)

Legger Primaire Waterkering Project Steurgatdijk Dijkpaaltraject Land van Altena (LA000. – LA570.)