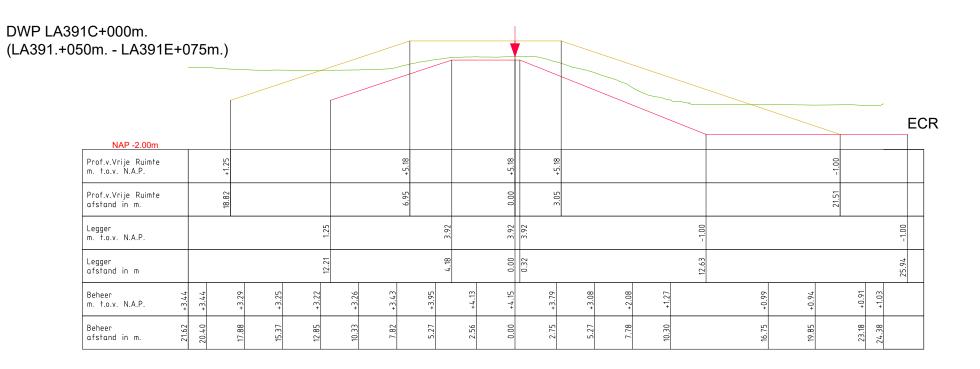

Project Steurgatdijk Legger Dwarsprofiel Onderdeel: Dijkpaaltraject: AL Blad: 001 van: 023 Datum: T-DAM 2024 Status: Concept Getekend: *Versie:* n.v.t. Opname dd: Besluitnr: 2023027993 Schaal: 1:250 001 Formaat: A3