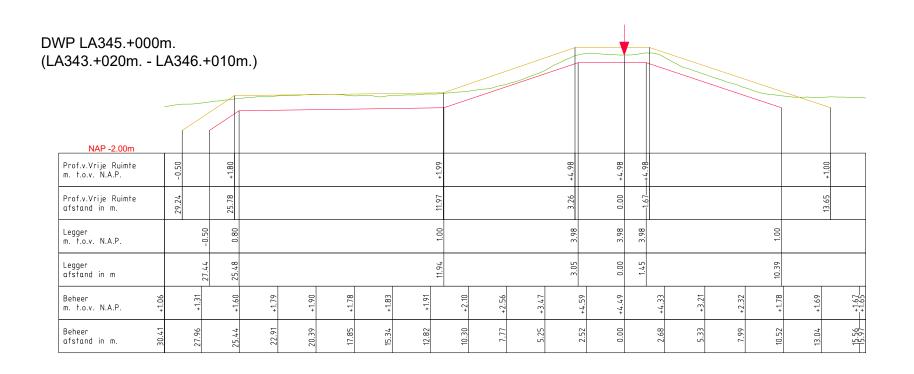

gger:          | Land van Altena (   | LA000. – | LA570.)                          |
|------------------|---------------------|----------|----------------------------------|
|                  | Project Steurgatdi  | jk       |                                  |
| Onderdeel:       | Legger Dwarsprofiel |          |                                  |
| Di jkpaaltra jed | ct: AL              | Datum:   | <i>Blad:</i> 014 <i>van:</i> 023 |
| Getekend:        | T-DAM               | 2024     | <i>Status:</i> Concept           |
| Opname dd:       | =                   | -        | <i>Versie:</i> n.v.t.            |
| Besluitnr:       | 2023027993          |          | Schaal: 1:250                    |
| Tekeninanr:      | 014                 |          | Formaat: A3                      |







| egger:         | Land van Altena (   | LA570.) |                       |
|----------------|---------------------|---------|-----------------------|
|                | Project Steurgatdi  | jk      |                       |
| Onderdeel:     | Legger Dwarsprofiel |         |                       |
| )ijkpaaltrajed | ct: AL              | Datum:  | Blad: 015 van: 023    |
| Getekend:      | T-DAM               | 2024    | Status: Concept       |
| Opname dd:     | =                   | -       | <i>Versie:</i> n.v.t. |
| Besluitnr:     | 2023027993          |         | Schaal: 1: 250        |
| ekeninanr:     | 015                 |         | Formaat: A3           |





Beheerprofiel

♥ Waterkering (Buitenkruin)



| Kiviei                                                    | reniand