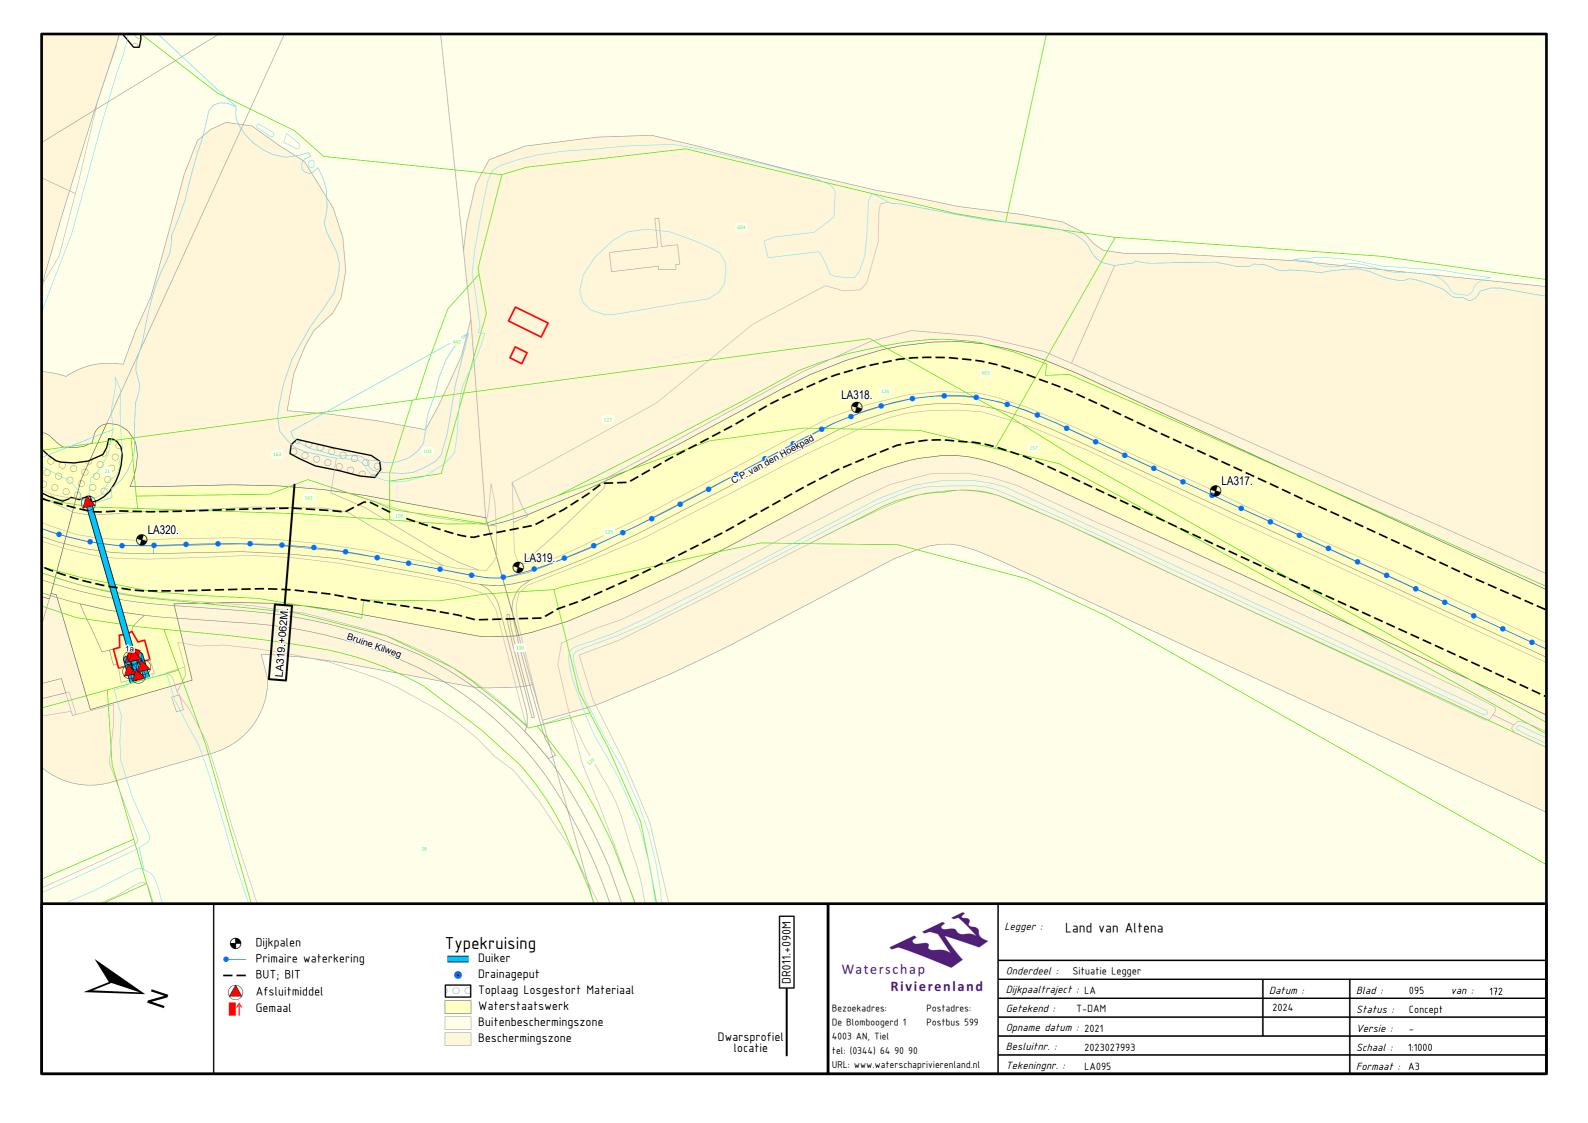

Afgedamde Maas, Merwededijken, Bergsche Maas Legger Primaire Waterkering Project Steurgatdijk

Dijkpaaltraject Land van Altena (LA000. – LA570.)

Legger Primaire Waterkering Project Steurgatdijk Dijkpaaltraject Land van Altena (LA000. – LA570.)