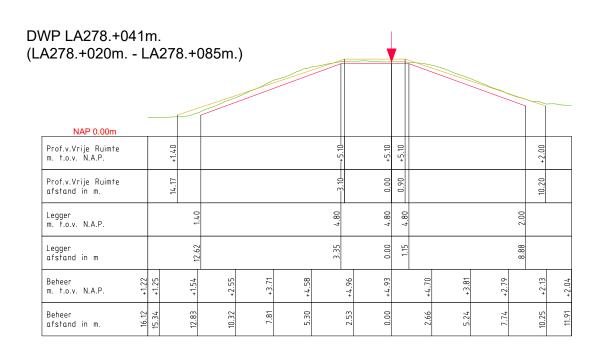

iel van Vrije Ruimte 

✓ Waterkering (Buitenkruin)
— Leggerprofiel
— Beheerprofiel

LEGENDA



| Legger:           | Land van Altena (   | LA000  | LA570.)                |
|-------------------|---------------------|--------|------------------------|
|                   | Project Steurgatdi  | jk     |                        |
| Onderdeel:        | Legger Dwarsprofiel |        |                        |
| Di jkpaal tra jed | ct: AL              | Datum: | Blad: 002 van: 023     |
| Getekend:         | T-DAM               | 2024   | <i>Status:</i> Concept |
| Opname dd:        | =                   |        | <i>Versie:</i> n.v.t.  |
| Besluitnr:        | 2023027993          |        | Schaal: 1: 250         |
| Tekeningnr:       | 002                 |        | Formaat: A3            |







| Legger:        | Land van Altena (   | LA000  | LA570.)               |
|----------------|---------------------|--------|-----------------------|
|                | Project Steurgatdi  | jk     |                       |
| Onderdeel:     | Legger Dwarsprofiel |        |                       |
| Dijkpaaltrajed | ct: AL              | Datum: | Blad: 003 van: 023    |
| Getekend:      | T-DAM               | 2024   | Status: Concept       |
| Opname dd:     | =                   | _      | <i>Versie:</i> n.v.t. |
| Besluitnr:     | 2023027993          |        | Schaal: 1: 250        |
| Tekeninanr:    | 00.3                |        | Formaat: A3           |









| Rivier               | renland       |   |
|----------------------|---------------|---|
| ezoekadres:          | Postad