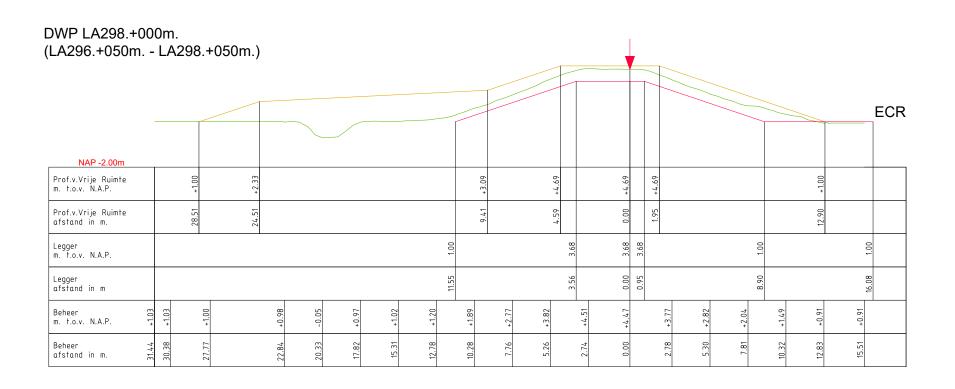

LEGENDA

Profiel van Vrije Ruimte

Leggerprofiel

Beheerprofiel

Waterschap
Rivierenland
Bezoekadres: Postadres:

Bezoekadres: Postadres:
De Blomboogerd 1 postbus 599
4003 BX, Tiel 4000 AN, Tiel
tel: (0344) 64 90 90
URL: www.waterschaprivierenland.nl