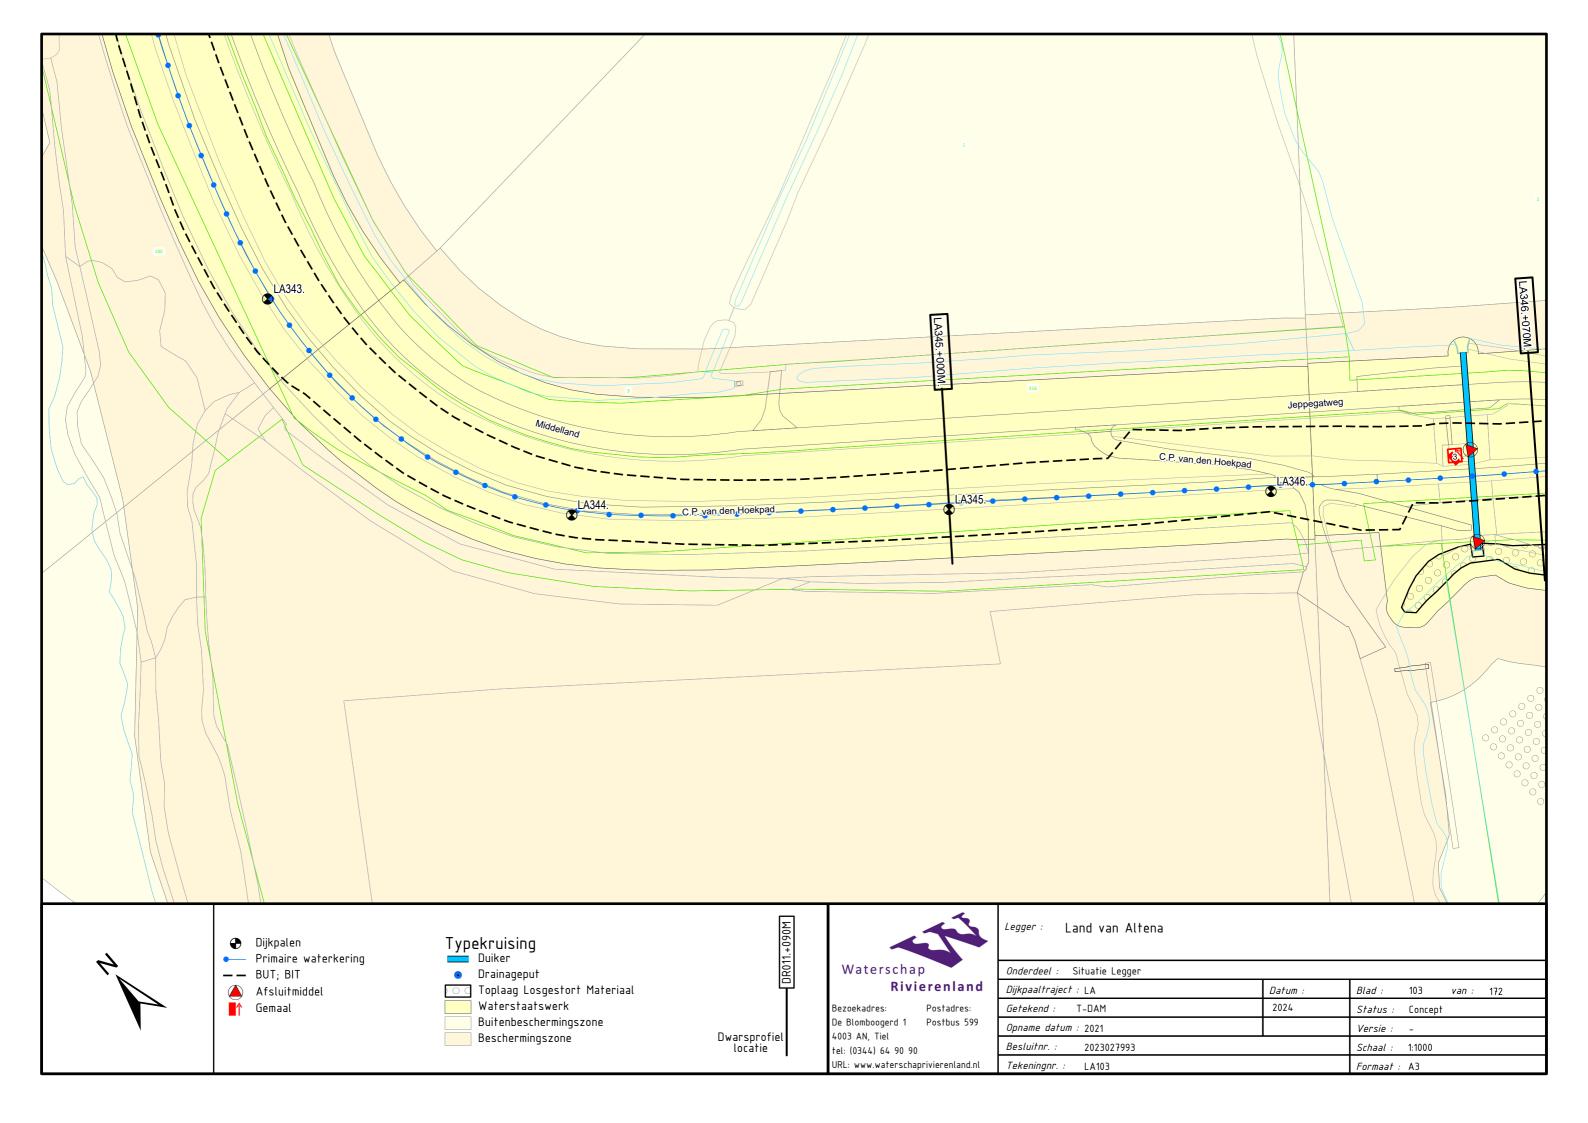

Afgedamde Maas, Merwededijken, Bergsche Maas Legger Primaire Waterkering Project Steurgatdijk

Dijkpaaltraject Land van Altena (LA000. – LA570.)

Legger Primaire Waterkering Project Steurgatdijk Dijkpaaltraject Land van Altena (LA000. – LA570.)