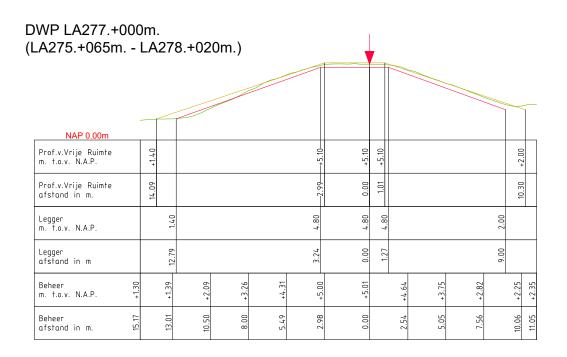

ofiel van Vrije Ruimte 

✓ Waterkering (Buitenkruin)
— Leggerprofiel
— Beheerprofiel

LEGENDA



| Legger:           | Land van Altena (   | LA000  | LA570.)                |
|-------------------|---------------------|--------|------------------------|
|                   | Project Steurgatdi  | jk     |                        |
| Onderdeel:        | Legger Dwarsprofiel |        |                        |
| Di jkpaal tra jed | ct: AL              | Datum: | Blad: 002 van: 023     |
| Getekend:         | T-DAM               | 2024   | <i>Status:</i> Concept |
| Opname dd:        | =                   |        | <i>Versie:</i> n.v.t.  |
| Besluitnr:        | 2023027993          |        | Schaal: 1: 250         |
| Tekeningnr:       | 002                 |        | Formaat: A3            |







| Legger:        | Land van Altena (   | LA000  | LA570.)               |
|----------------|---------------------|--------|-----------------------|
|                | Project Steurgatdi  | jk     |                       |
| Onderdeel:     | Legger Dwarsprofiel |        |                       |
| Dijkpaaltrajed | ct: AL              | Datum: | Blad: 003 van: 023    |
| Getekend:      | T-DAM               | 2024   | Status: Concept       |
| Opname dd:     | =                   | _      | <i>Versie:</i> n.v.t. |
| Besluitnr:     | 2023027993          |        | Schaal: 1: 250        |
| Tekeninanr:    | 00.3                |        | Formaat: A3           |









| Rivier               | renland       |   |
|----------------------|---------------|---|
| ezoekadres:          | Post