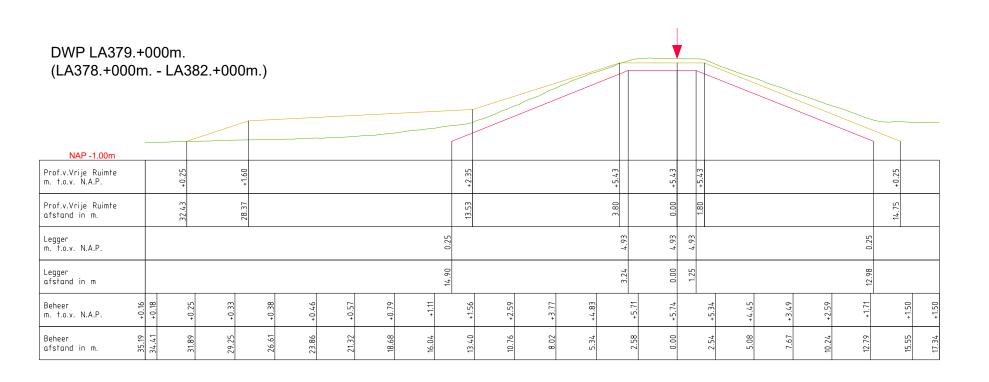

LEGENDA Profiel van Vrije Ruimte ▼ Waterkering (Buitenkruin) Leggerprofiel Beheerprofiel

Postadres: De Blomboogerd 1 postbus 599 4003 BX, Tiel 4000 AN, Tiel tel: (0344) 64 90 90

Project Steurgatdijk Legger Dwarsprofiel Onderdeel: Dijkpaaltraject: AL Blad: 009 van: 023 Datum: T-DAM 2024 Status: Concept Getekend: Opname dd: *Versie:* n.v.t. Besluitnr: 2023027993 Schaal: 1:250 URL: www.waterschaprivierenland.nl Tekeningnr: Formaat: A3