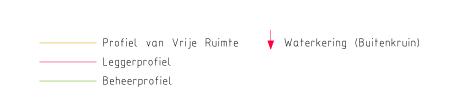

Legger: Land van Altena (LA000. — LA570.)
Project Steurgatdijk

| Onderdeel:       | Legger Dwarsprofiel |        |                                  |
|------------------|---------------------|--------|----------------------------------|
| Di jkpaaltra jed | et: AL              | Datum: | <i>Blad:</i> 010 <i>van:</i> 023 |
| Getekend:        | T-DAM               | 2024   | Status: Concept                  |
| Opname dd:       | =                   | -      | <i>Versie:</i> n.v.t.            |
| Besluitnr:       | 2023027993          |        | Schaal: 1:250                    |
| Tekeninanr:      | 010                 |        | Formaat: A3                      |