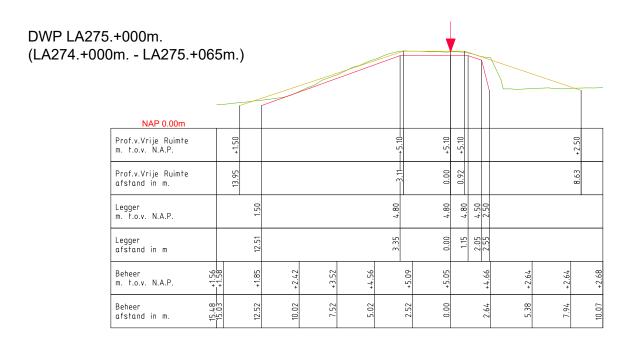

Inhoud

- Overzichtskaart (1:60.000)
- Overzichtsblad (1:5.000)
- Situatiebladen (1:1.000)
- Dwarsprofielen (1:250)
- Lengteprofielen (1:2.000/1:100)



































































































DWP LA271.+020m. (LA271.+007m. - LA271.+040m.)





♥ Waterkering (Buitenkruin)

LEGENDA

Profiel van Vrije Ruimte

Leggerprofiel

Beheerprofiel

Waterschap
Rivierenland
Bezoekadres: Postadres:

Bezoekadres: Postadres:
De Blomboogerd 1 postbus 599
4003 BX, Tiel 4000 AN, Tiel
tel: (0344) 64 90 90
URL: www.waterschaprivierenland.nl

Project Steurgatdijk Legger Dwarsprofiel Onderdeel: Dijkpaaltraject: AL Blad: 001 van: 023 Datum: T-DAM 2024 Status: Concept Getekend: *Versie:* n.v.t. Opname dd: Besluitnr: 2023027993 Schaal: 1:250 001 Formaat: A3





— Profiel van Vrije Ruimte 

✓ Waterkering (Buitenkruin)
— Leggerprofiel
— Beheerprofiel

LEGENDA



| Legger:           | Land van Altena (   | LA000  | LA570.)                |
|-------------------|---------------------|--------|------------------------|
|                   | Project Steurgatdi  | jk     |                        |
| Onderdeel:        | Legger Dwarsprofiel |        |                        |
| Di jkpaal tra jed | ct: AL              | Datum: | Blad: 002 van: 023     |
| Getekend:         | T-DAM               | 2024   | <i>Status:</i> Concept |
| Opname dd:        | =                   |        | <i>Versie:</i> n.v.t.  |
| Besluitnr:        | 2023027993          |        | Schaal: 1: 250         |
| Tekeningnr:       | 002                 |        | Formaat: A3