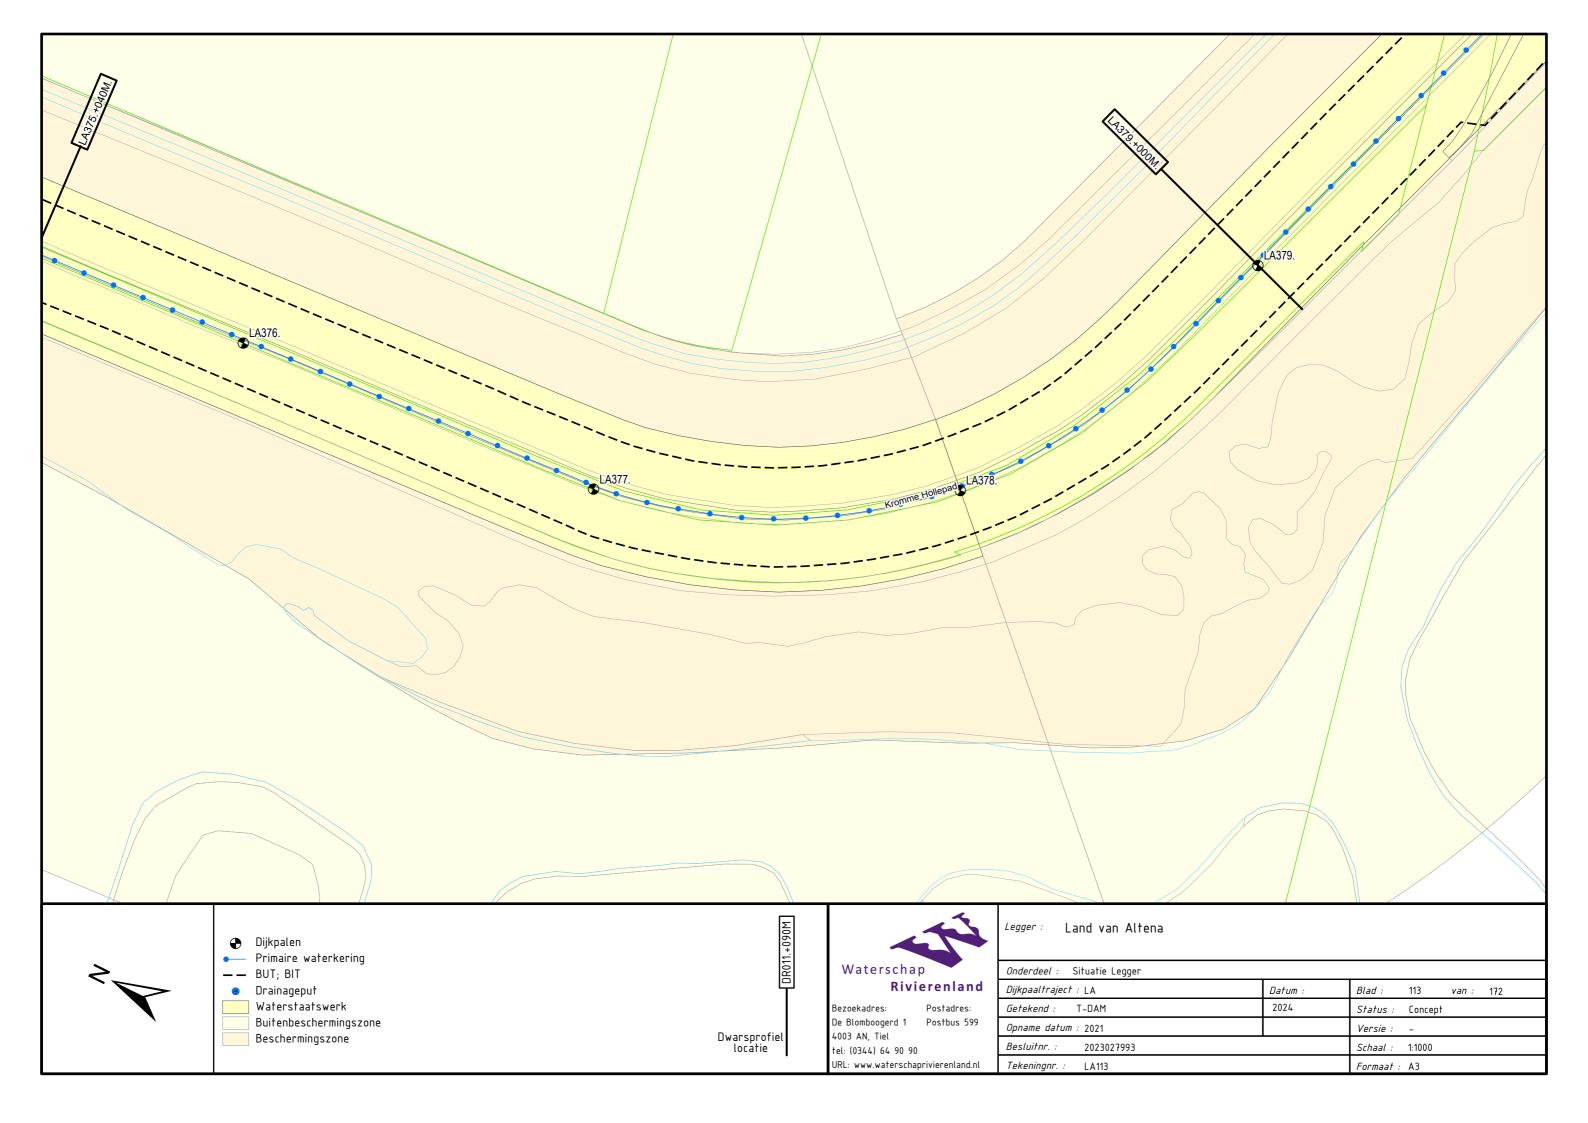

## Inhoud

- Overzichtskaart (1:60.000)
- Overzichtsblad (1:5.000)
- Situatiebladen (1:1.000)
- Dwarsprofielen (1:250)
- Lengteprofielen (1:2.000/1:100)

DWP LA271.+020m. (LA271.+007m. - LA271.+040m.)

♥ Waterkering (Buitenkruin)