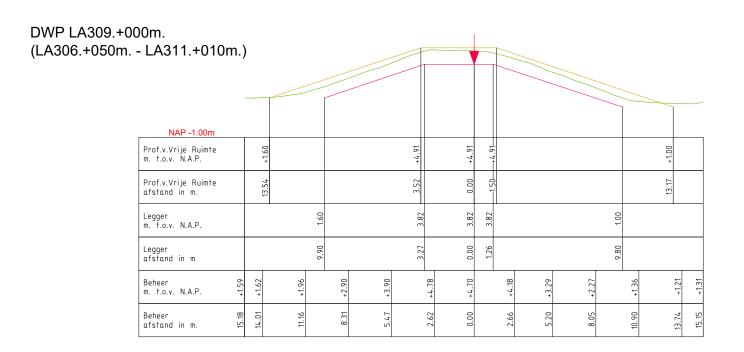

| Ŀ |
| URL: www.waterschaprivierenland.nl | 7 |

| Legger:        | Land van Altena (   | LA000. – | LA5/0.)               |
|----------------|---------------------|----------|-----------------------|
|                | Project Steurgatdi  | jk       |                       |
| Onderdeel:     | Legger Dwarsprofiel |          |                       |
| Dijkpaaltrajed | et: AL              | Datum:   | Blad: 007 van: 023    |
| Getekend:      | T-DAM               | 2024     | Status: Concept       |
| Opname dd:     |                     | _        | <i>Versie:</i> n.v.t. |
| Besluitnr:     | 2023027993          |          | Schaal: 1:250         |
| Tekeningnr:    | 007                 |          | Formaat: A3           |

DWP LA305.+050m. (LA304.+070m. - LA306.+050m.)







| Discrete | Discrete

| Legger:           | Land van Altena (   | LA000. — | LA5/0.)                |
|-------------------|---------------------|----------|------------------------|
|                   | Project Steurgatdi  | jk       |                        |
| Onderdeel:        | Legger Dwarsprofiel |          |                        |
| Di jkpaal tra jed | ct: AL              | Datum:   | Blad: 008 van: 023     |
| Getekend:         | T-DAM               | 2024     | <i>Status:</i> Concept |
| Opname dd:        | =                   | -        | <i>Versie:</i> n.v.t.  |
| Besluitnr:        | 2023027993          |          | Schaal: 1:250          |
| Tekeningnr:       | 800                 |          | Formaat: A3            |





LEGENDA Profiel van Vrije Ruimte ▼ Waterkering (