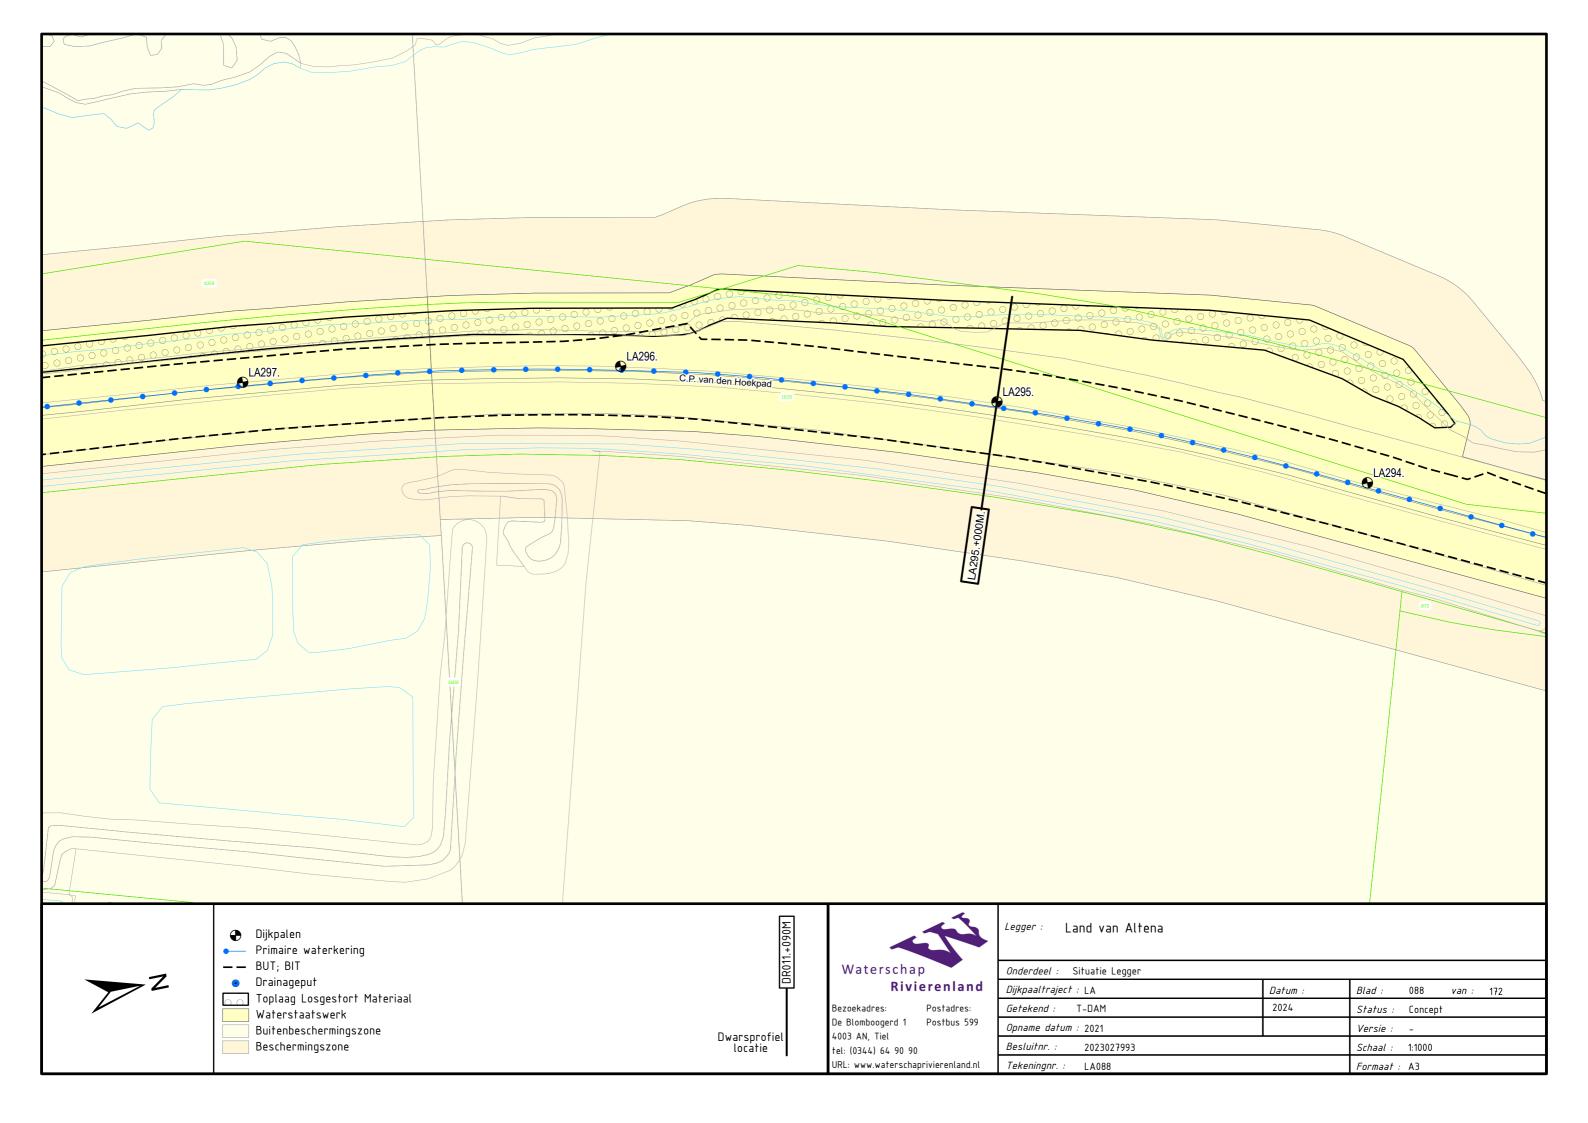

Afgedamde Maas, Merwededijken, Bergsche Maas Legger Primaire Waterkering Project Steurgatdijk

Dijkpaaltraject Land van Altena (LA000. – LA570.)

Legger Primaire Waterkering Project Steurgatdijk Dijkpaaltraject Land van Altena (LA000. – LA570.)

## Inhoud

- Overzichtskaart (1:60.000)
- Overzichtsblad (1:5.000)
- Situatiebladen (1:1.000)
- Dwarsprofielen (1:250)
- Lengteprofielen (1:2.000/1:100)

DWP LA271.+020m. (LA271.+007m. - LA271.+040m.)

♥ Waterkering (Buitenkruin)