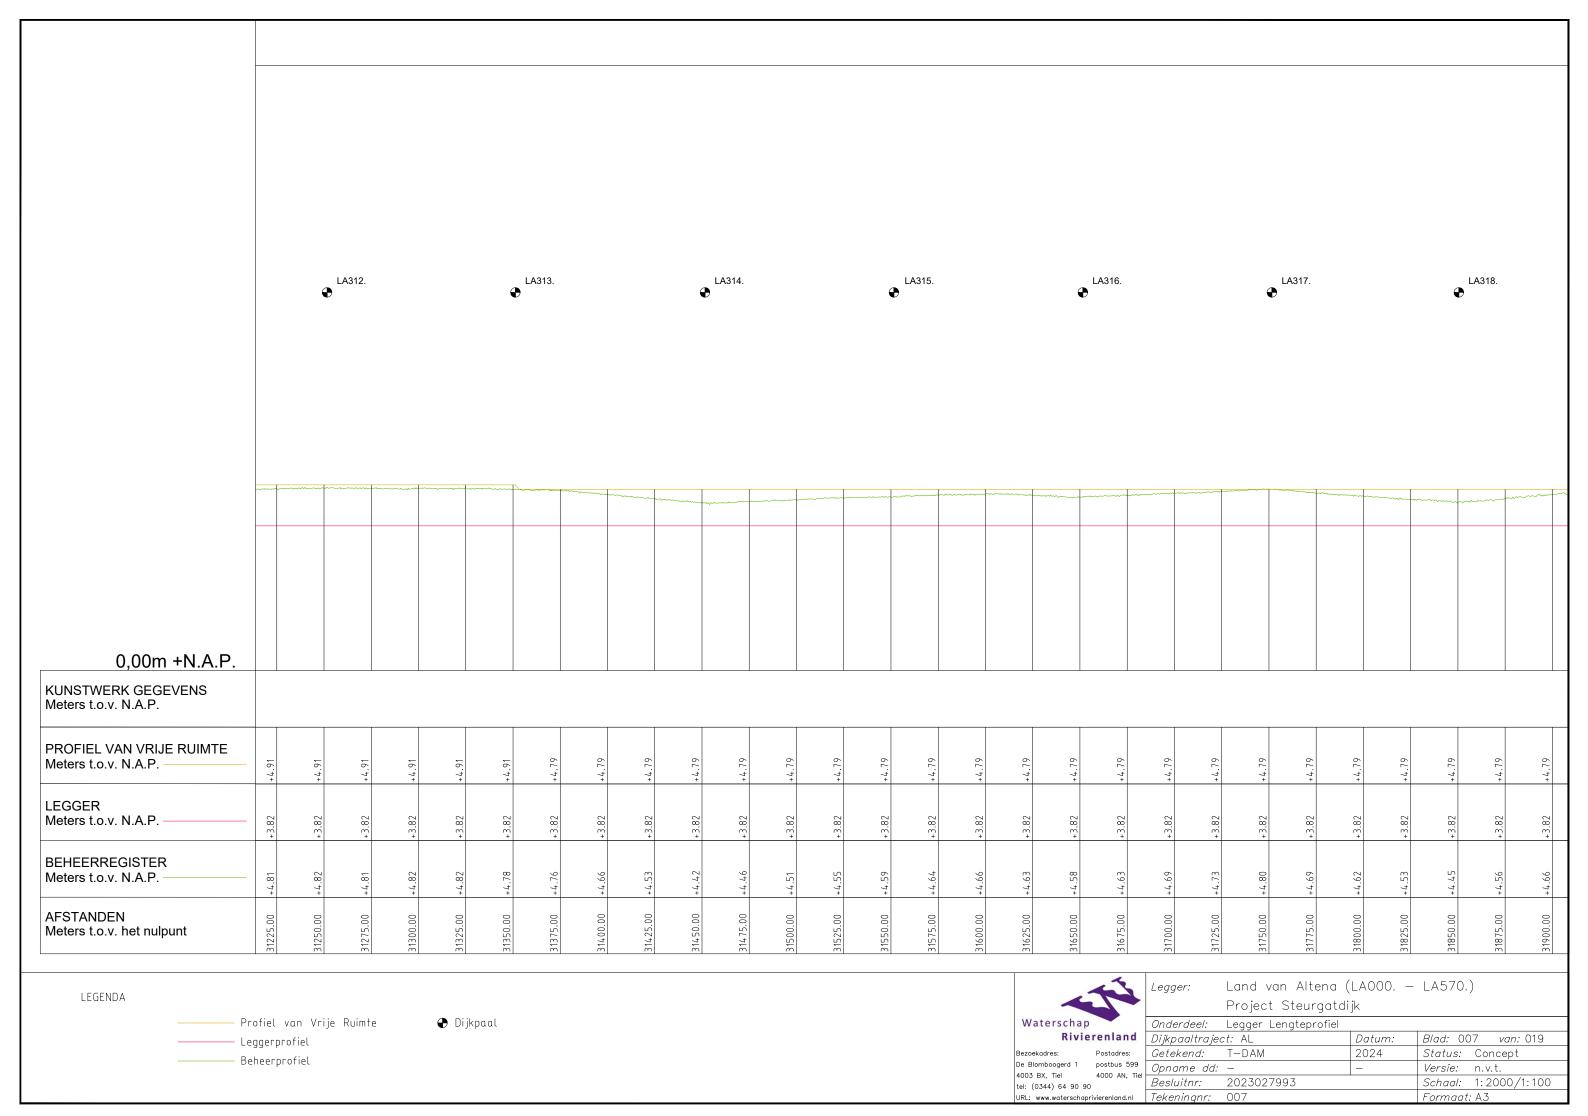

| Legger:        | Land van Altena (   | LA000. – | LA5/0.)               |
|----------------|---------------------|----------|-----------------------|
|                | Project Steurgatdi  | jk       |                       |
| Onderdeel:     | Legger Dwarsprofiel |          |                       |
| Dijkpaaltrajed | et: AL              | Datum:   | Blad: 007 van: 023    |
| Getekend:      | T-DAM               | 2024     | Status: Concept       |
| Opname dd:     |                     | _        | <i>Versie:</i> n.v.t. |
| Besluitnr:     | 2023027993          |          | Schaal: 1:250         |
| Tekeningnr:    | 007                 |          | Formaat: A3           |