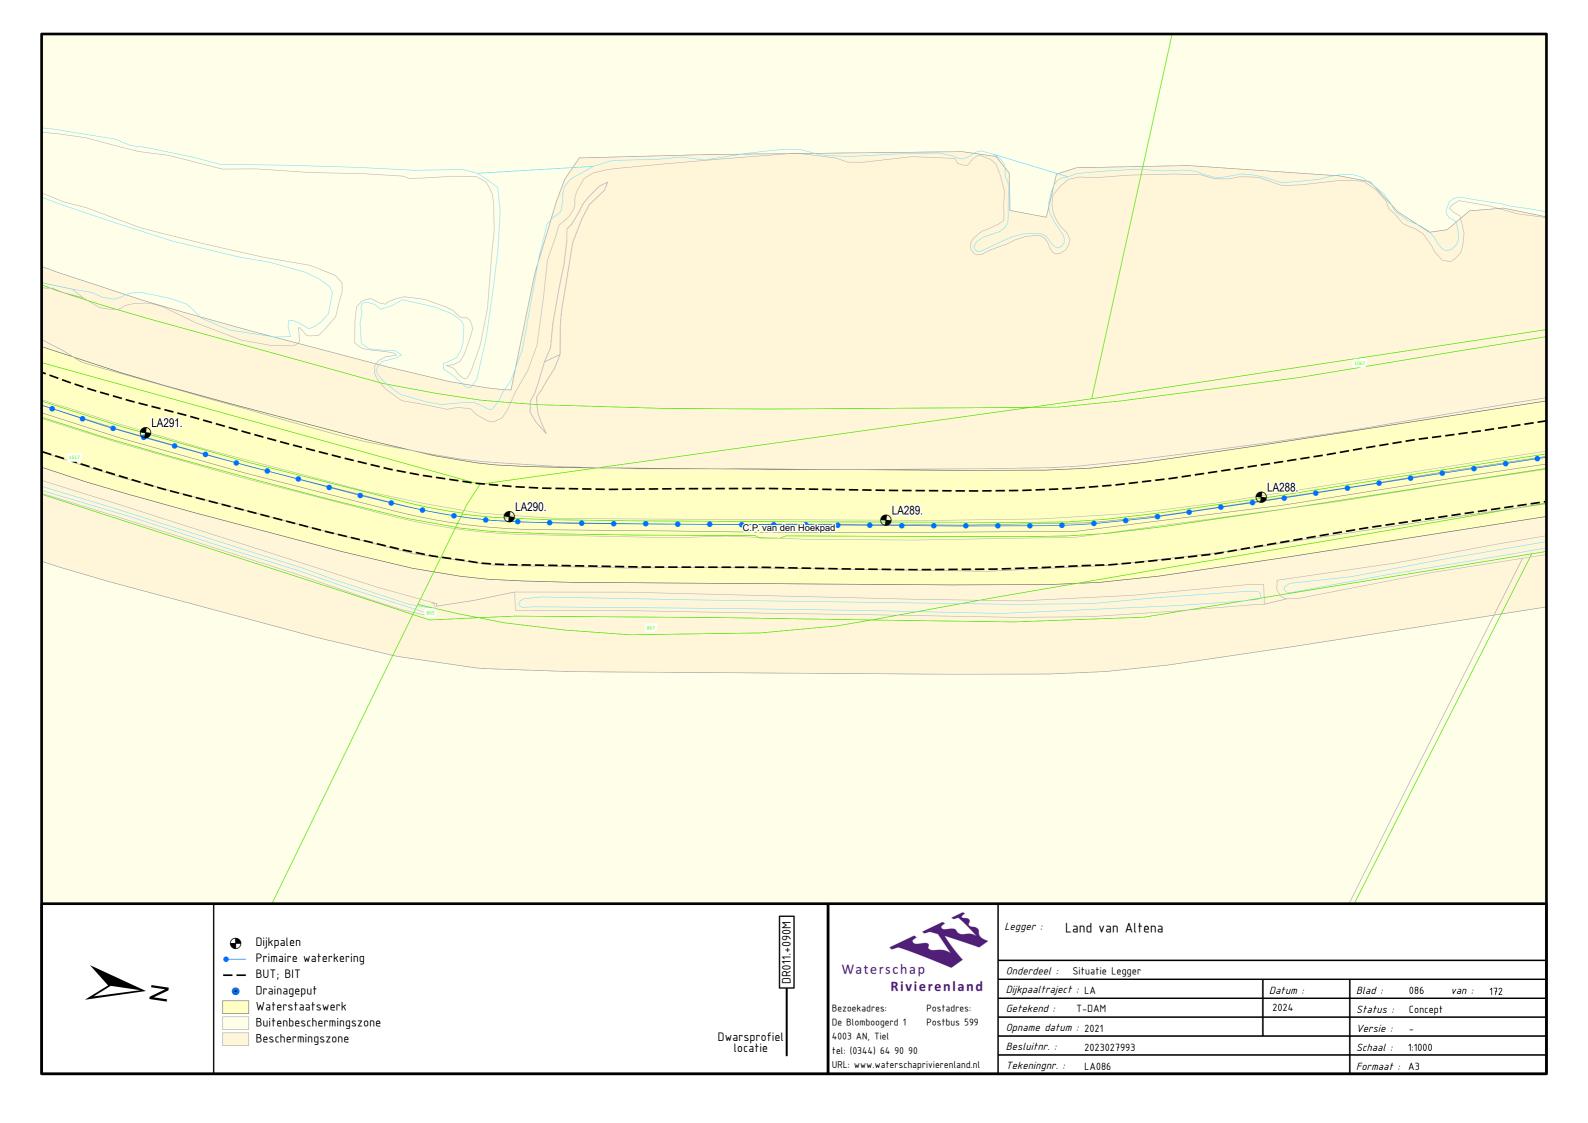

Afgedamde Maas, Merwededijken, Bergsche Maas Legger Primaire Waterkering Project Steurgatdijk

Dijkpaaltraject Land van Altena (LA000. – LA570.)

Legger Primaire Waterkering Project Steurgatdijk Dijkpaaltraject Land van Altena (LA000. – LA570.)

## Inhoud

- Overzichtskaart (1:60.000)
- Overzichtsblad (1:5.000)
- Situatiebladen (1:1.000)
- Dwarsprofielen (1:250)
- Lengteprofielen (1:2.000/1:100)

DWP LA271.+020m. (LA271.+007m. - LA271.+040m.)

♥ Waterkering (Buitenkruin)