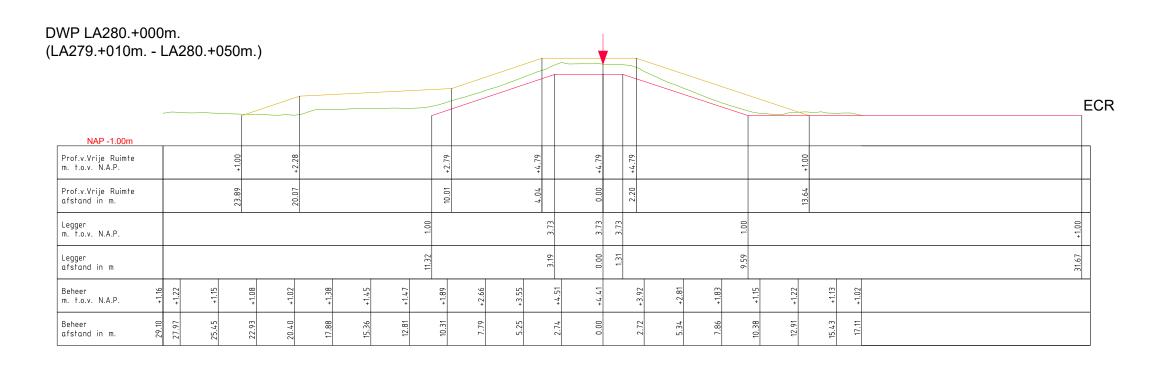

LEGENDA

Profiel van Vrije Ruimte

Leggerprofiel

Beheerprofiel

Waterschap
Rivierenland
Bezoekadres: Postadres:

Bezoekadres: Postadres:
De Blomboogerd 1 postbus 599
4003 BX, Tiel 4000 AN, Tiel
tel: (0344) 64 90 90
URL: www.waterschaprivierenland.nl