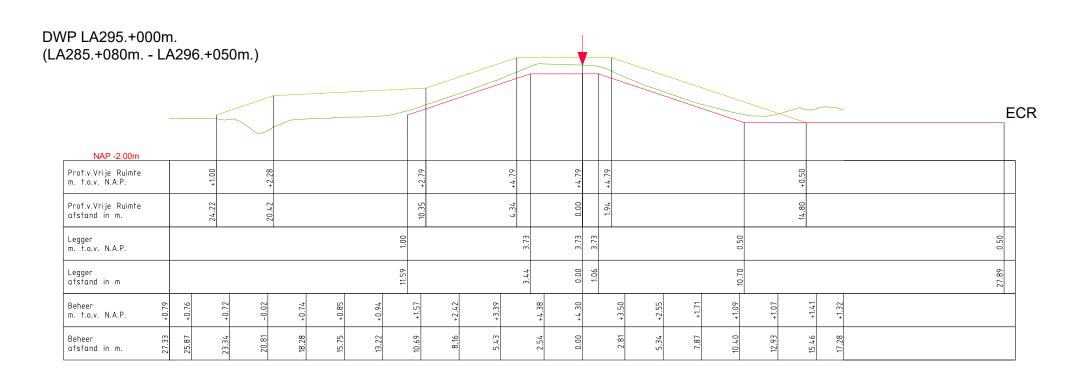

LEGENDA

Profiel van Vrije Ruimte

Leggerprofiel

Beheerprofiel

Waterschap
Rivierenland
Bezoekadres: Postadres:

Bezoekadres: Postadres:
De Blomboogerd 1 postbus 599
4003 BX, Tiel 4000 AN, Tiel
tel: (0344) 64 90 90
URL: www.waterschaprivierenland.nl