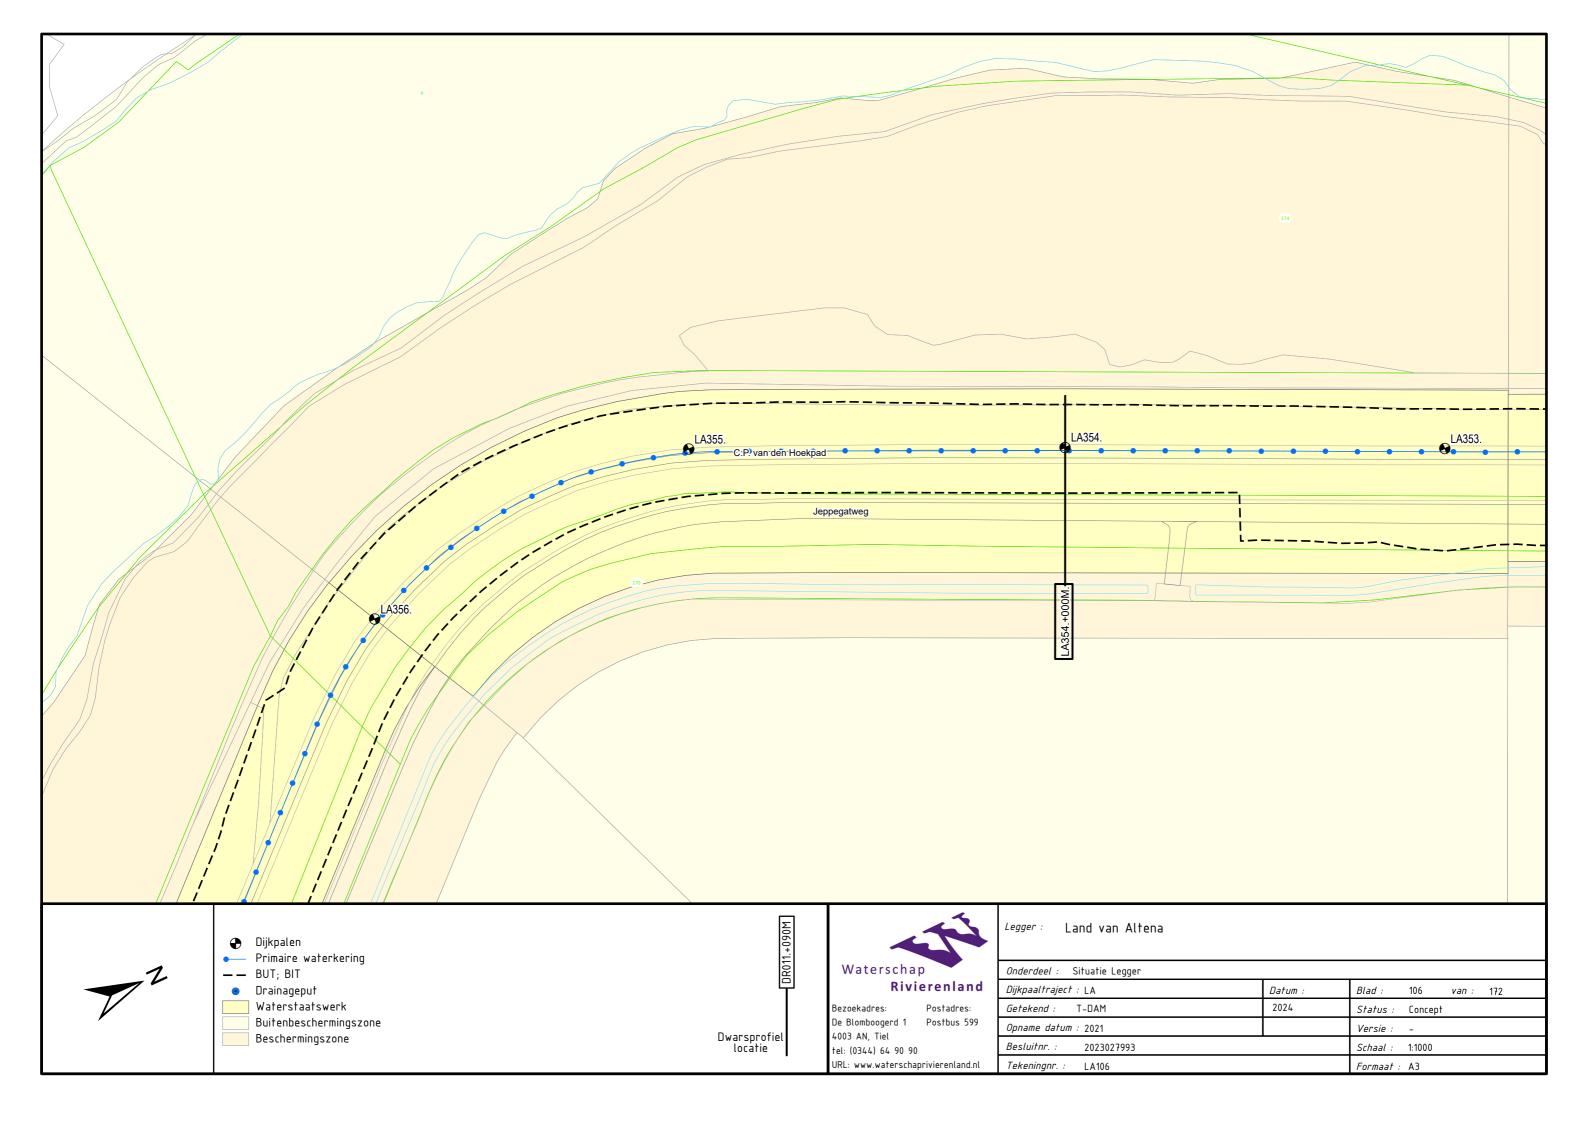

Afgedamde Maas, Merwededijken, Bergsche Maas Legger Primaire Waterkering Project Steurgatdijk

Dijkpaaltraject Land van Altena (LA000. – LA570.)

Legger Primaire Waterkering Project Steurgatdijk Dijkpaaltraject Land van Altena (LA000. – LA570.)

## Inhoud

- Overzichtskaart (1:60.000)
- Overzichtsblad (1:5.000)
- Situatiebladen (1:1.000)
- Dwarsprofielen (1:250)
- Lengteprofielen (1:2.000/1:100)



































































































DWP LA271.+020m. (LA271.+007m. - LA271.+040m.)





♥ Waterkering (Buitenkruin)

LEGENDA

Profiel van Vrije Ruimte

Leggerprofiel

Beheerprofiel

Waterschap
Rivierenland
Bezoekadres: Postadres:

Bezoekadres: Postadres:
De Blomboogerd 1 postbus 599
4003 BX, Tiel 4000 AN, Tiel
tel: (0344) 64 90 90
URL: www.waterschaprivierenland.nl

Project Steurgatdijk Legger Dwarsprofiel Onderdeel: Dijkpaaltraject: AL Blad: 001 van: 023 Datum: T-DAM 2024 Status: Concept Getekend: *Versie:* n.v.t. Opname dd: Besluitnr: 2023027993 Schaal: 1:250 001 Formaat: A3





— Profiel van Vrije Ruimte 

✓ Waterkering (Buitenkruin)
— Leggerprofiel
— Beheerprofiel

LEGENDA



| Legger:           | Land van Altena (   | LA000  | LA570.)                |
|-------------------|-------------------