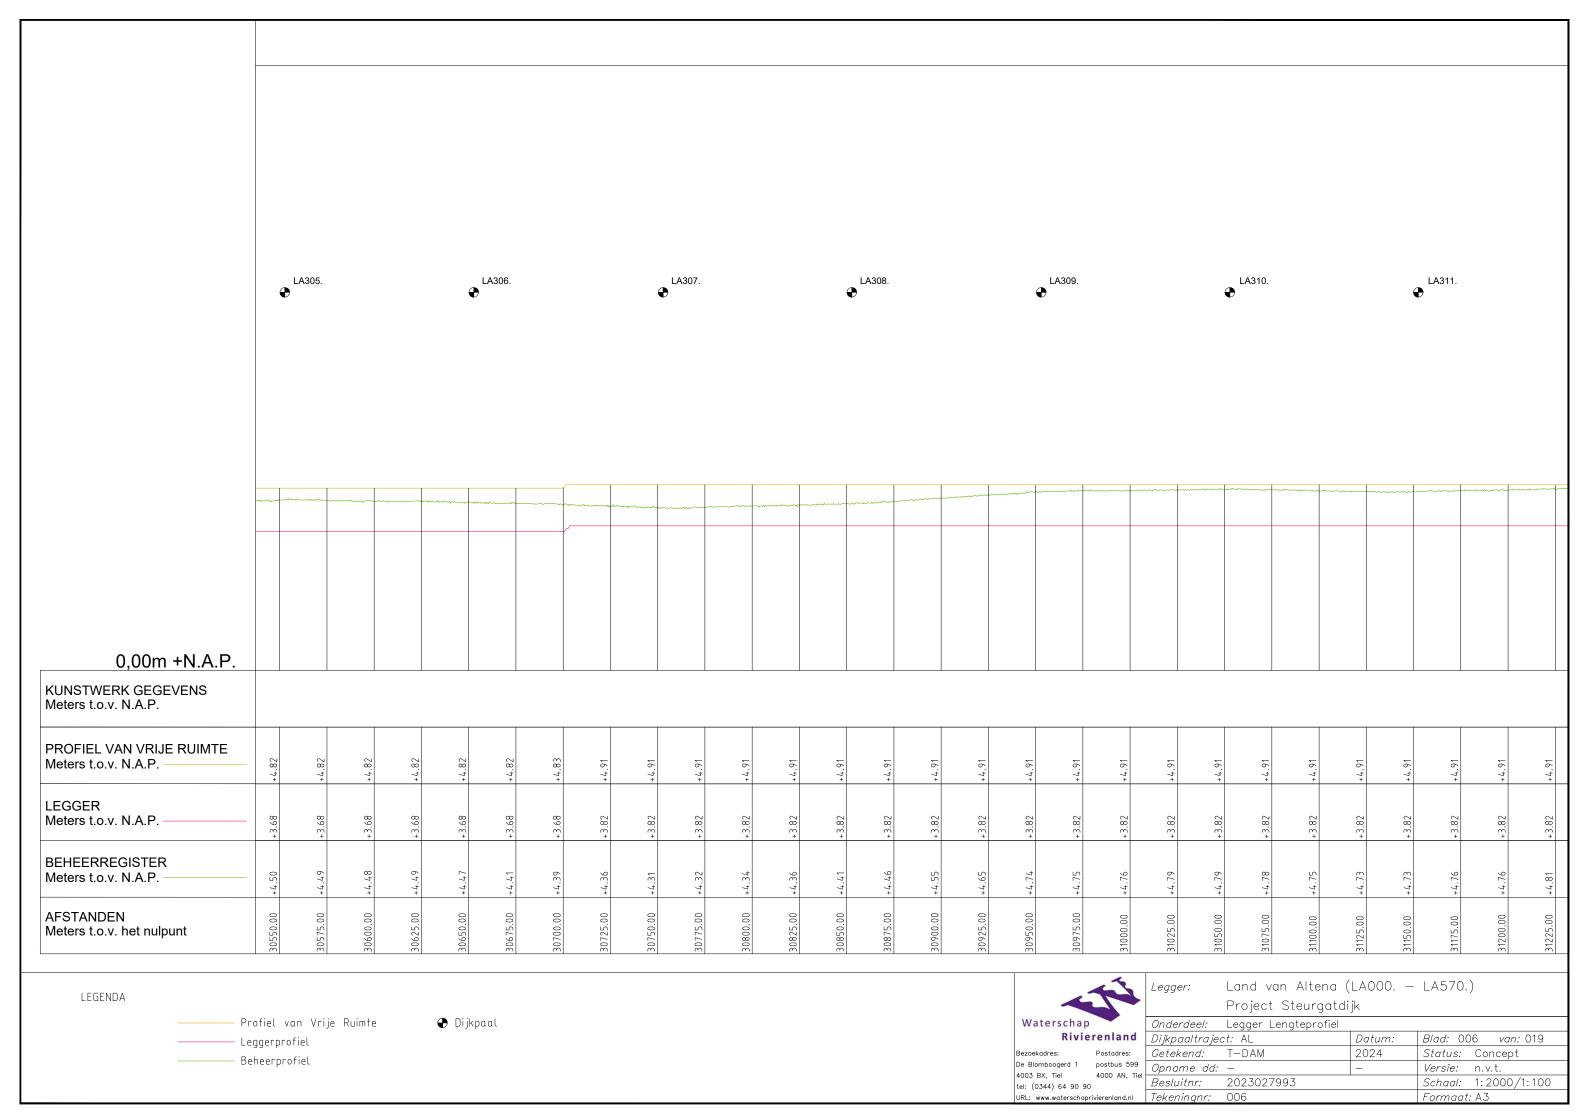

LEGENDA

tel: (0344) 64 90 90 URL: www.waterschaprivierenland.nl

| 55             | '                   |        | /                     |
|----------------|---------------------|--------|-----------------------|
|                | Project Steurgatdi  | jk     |                       |
| Onderdeel:     | Legger Dwarsprofiel |        |                       |
| Dijkpaaltrajed | ct: AL              | Datum: | Blad: 006 van: 023    |
| Getekend:      | T-DAM               | 2024   | Status: Concept       |
| Opname dd:     | =                   | _      | <i>Versie:</i> n.v.t. |
| Besluitnr:     | 2023027993          |        | Schaal: 1: 250        |
| Tekeningnr:    | 006                 |        | Formaat: A3           |