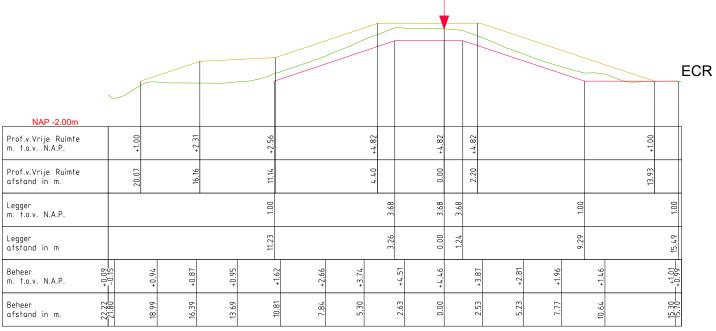

90               | Ŀ |
| URL: www.waterschaprivierenland.nl | 7 |

| Legger:        | Land van Altena (   | LA000. – | LA5/0.)               |
|----------------|---------------------|----------|-----------------------|
|                | Project Steurgatdi  | jk       |                       |
| Onderdeel:     | Legger Dwarsprofiel |          |                       |
| Dijkpaaltrajed | et: AL              | Datum:   | Blad: 007 van: 023    |
| Getekend:      | T-DAM               | 2024     | Status: Concept       |
| Opname dd:     |                     | _        | <i>Versie:</i> n.v.t. |
| Besluitnr:     | 2023027993          |          | Schaal: 1:250         |
| Tekeningnr:    | 007                 |          | Formaat: A3           |

DWP LA305.+050m. (LA304.+070m. - LA306.+050m.)







| Discrete | Discrete

| Legger:           | Land van Altena (   | LA000. — | LA5/0.)                |
|-------------------|---------------------|----------|------------------------|
|                   | Project Steurgatdi  | jk       |                        |
| Onderdeel:        | Legger Dwarsprofiel |          |                        |
| Di jkpaal tra jed | ct: AL              | Datum:   | Blad: 008 van: 023     |
| Getekend:         | T-DAM               | 2024     | <i>Status:</i> Concept |
| Opname dd:        | =                   | -        | <i>Versie:</i> n.v.t.  |
| Besluitnr:        | 2023027993          |          | Schaal: 1:250          |
| Tekeningnr:       | 800                 |          | Formaat: A3            |





LEGENDA Profiel van Vrije Ruimte ▼ Waterkering