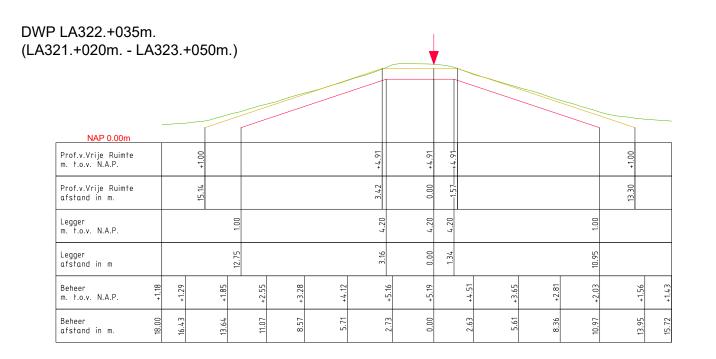

DWP LA305.+050m. (LA304.+070m. - LA306.+050m.)

| Discrete | Discrete

| Legger:           | Land van Altena (   | LA000. — | LA5/0.)                |
|-------------------|---------------------|----------|------------------------|
|                   | Project Steurgatdi  | jk       |                        |
| Onderdeel:        | Legger Dwarsprofiel |          |                        |
| Di jkpaal tra jed | ct: AL              | Datum:   | Blad: 008 van: 023     |
| Getekend:         | T-DAM               | 2024     | <i>Status:</i> Concept |
| Opname dd:        | =                   | -        | <i>Versie:</i> n.v.t.  |
| Besluitnr:        | 2023027993          |          | Schaal: 1:250          |
| Tekeningnr:       | 800                 |          | Formaat: A3            |