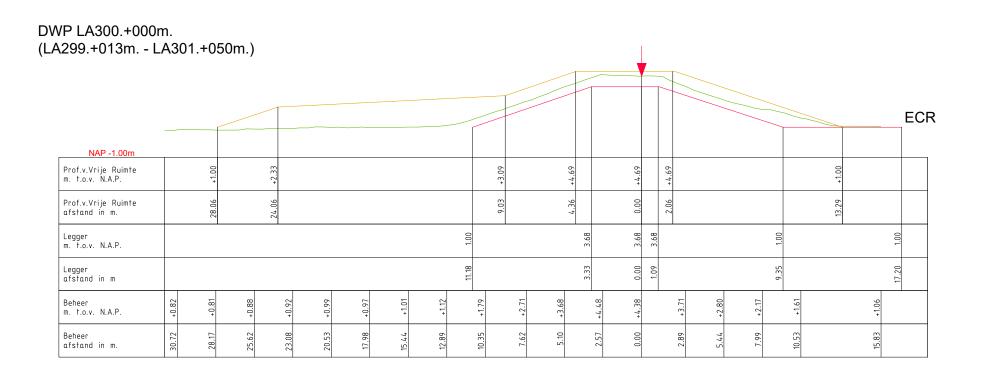

005                 |          | Formaat: A3           |







LEGENDA



tel: (0344) 64 90 90 URL: www.waterschaprivierenland.nl

| 55             | '                   |        | /                     |
|----------------|---------------------|--------|-----------------------|
|                | Project Steurgatdi  | jk     |                       |
| Onderdeel:     | Legger Dwarsprofiel |        |                       |
| Dijkpaaltrajed | ct: AL              | Datum: | Blad: 006 van: 023    |
| Getekend:      | T-DAM               | 2024   | Status: Concept       |
| Opname dd:     | =                   | _      | <i>Versie:</i> n.v.t. |
| Besluitnr:     | 2023027993          |        | Schaal: 1: 250        |
| Tekeningnr:    | 006                 |        | Formaat: A3           |







LEGENDA

|                                    | L |
|------------------------------------|---|
| Waterschap                         | ( |
| Rivierenland                       | L |
| Bezoekadres: Postadres:            |   |
| De Blomboogerd 1 postbus 599       | 7 |
| 4003 BX, Tiel 4000 AN, Tiel        | _ |
| tel: (0344) 64 90 90               | Ŀ |
| URL: www.waterschaprivierenland.nl | 7 |

| Legger:        | Land van Altena (   | LA000. – | LA5/0.)               |
|----------------|---------------------|----------|-----------------------|
|                | Project Steurgatdi  | jk       |                       |
| Onderdeel:     | Legger Dwarsprofiel |          |                       |
| Dijkpaaltrajed | et: AL              | Datum:   | Blad: 007 van: 023    |
| Getekend: