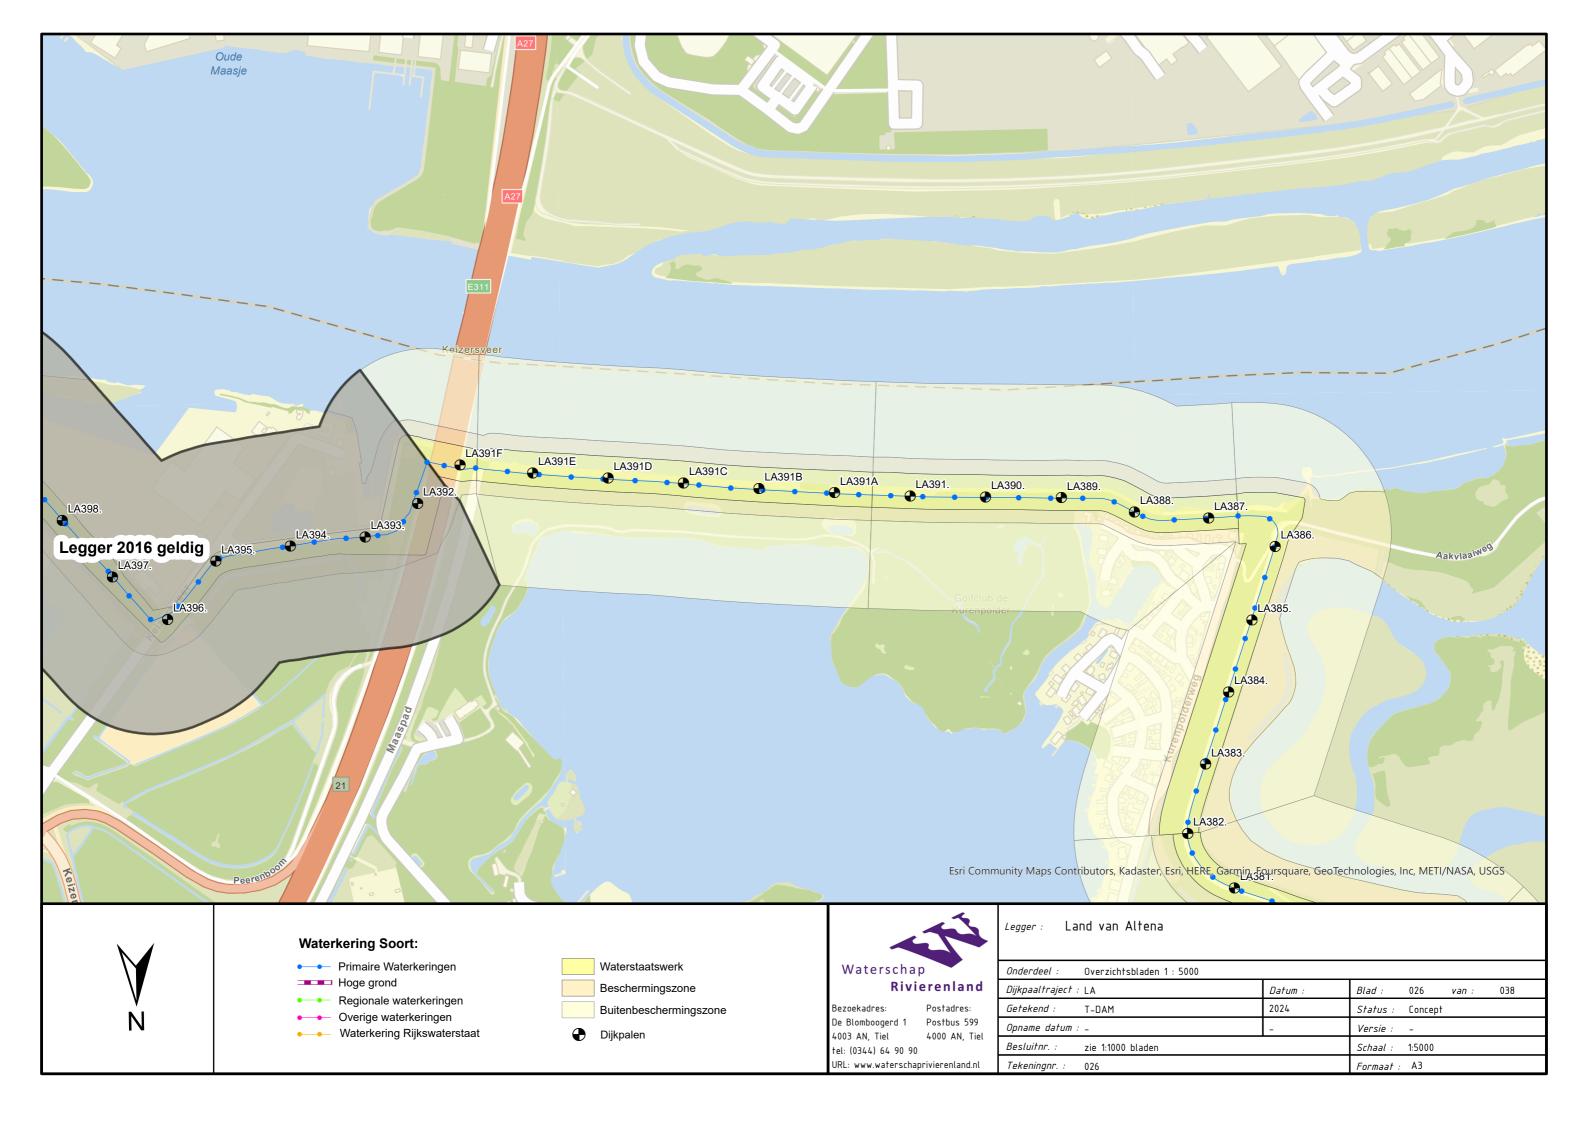

Afgedamde Maas, Merwededijken, Bergsche Maas Legger Primaire Waterkering Project Steurgatdijk

Dijkpaaltraject Land van Altena (LA000. – LA570.)

Legger Primaire Waterkering Project Steurgatdijk Dijkpaaltraject Land van Altena (LA000. – LA570.)

## Inhoud

- Overzichtskaart (1:60.000)
- Overzichtsblad (1:5.000)
- Situatiebladen (1:1.000)
- Dwarsprofielen (1:250)
- Lengteprofielen (1:2.000/1:100)



































































































DWP LA271.+020m. (LA271.+007m. - LA271.+040m.)





♥ Waterkering (Buitenkruin)

LEGENDA

Profiel van Vrije Ruimte

Leggerprofiel

Beheerprofiel

Waterschap
Rivierenland
Bezoekadres: Postadres:

Bezoekadres: Postadres:
De Blomboogerd 1 postbus 599
4003 BX, Tiel 4000 AN, Tiel
tel: (0344) 64 90 90
URL: www.waterschaprivierenland.nl

Project Steurgatdijk Legger Dwarsprofiel Onderdeel: Dijkpaaltraject: AL Blad: 001 van: 023 Datum: T-DAM 2024 Status: Concept Getekend: *Versie:* n.v.t. Opname dd: Besluitnr: 2023027993 Schaal: 1:250 001 Formaat: A3





— Profiel van Vrije Ruimte 

✓ Waterkering (Buitenkruin)
— Leggerprofiel
— Beheerprofiel

LEGENDA



| Legger:           | Land van Altena (   | LA000  | LA570.)