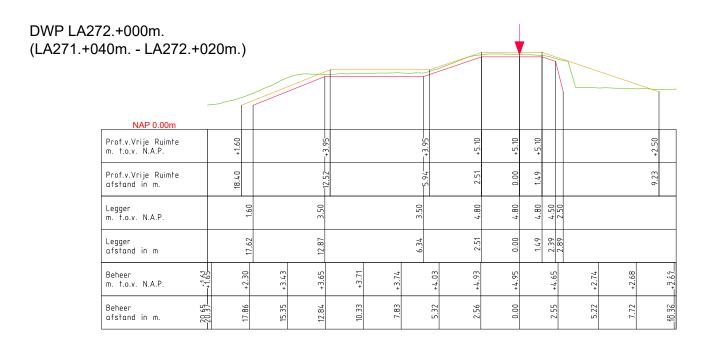

## Inhoud

- Overzichtskaart (1:60.000)
- Overzichtsblad (1:5.000)
- Situatiebladen (1:1.000)
- Dwarsprofielen (1:250)
- Lengteprofielen (1:2.000/1:100)

DWP LA271.+020m. (LA271.+007m. - LA271.+040m.)

♥ Waterkering (Buitenkruin)

LEGENDA

Profiel van Vrije Ruimte

Leggerprofiel

Beheerprofiel

Waterschap
Rivierenland
Bezoekadres: Postadres:

Bezoekadres: Postadres:
De Blomboogerd 1 postbus 599
4003 BX, Tiel 4000 AN, Tiel
tel: (0344) 64 90 90
URL: www.waterschaprivierenland.nl