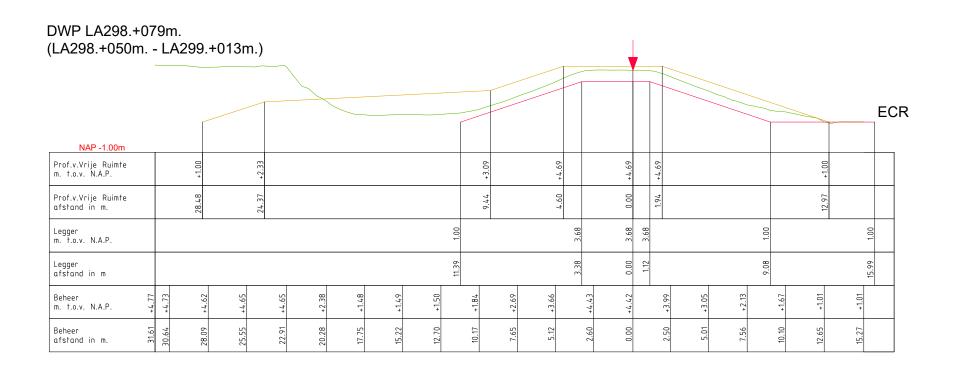

LEGENDA

Profiel van Vrije Ruimte

Leggerprofiel

Beheerprofiel

Waterschap
Rivierenland
Bezoekadres: Postadres:

Bezoekadres: Postadres:
De Blomboogerd 1 postbus 599
4003 BX, Tiel 4000 AN, Tiel
tel: (0344) 64 90 90
URL: www.waterschaprivierenland.nl