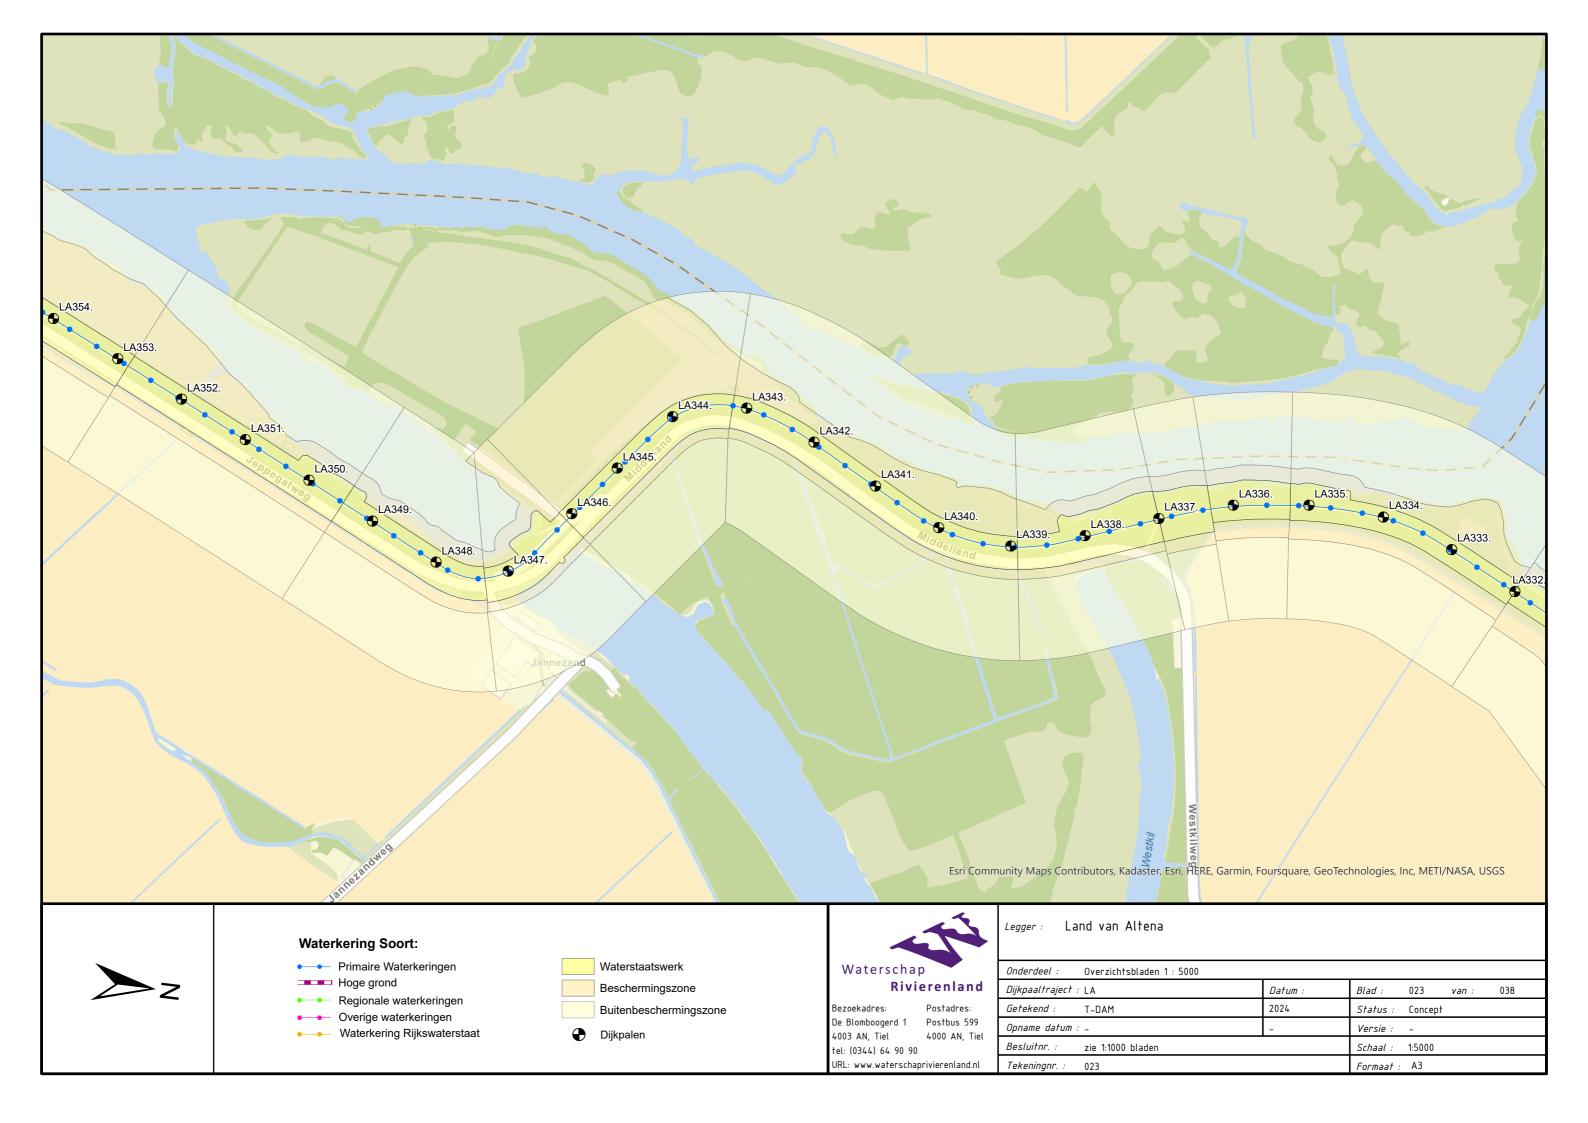

Bezoekadres: Postadres:
De Blomboogerd 1 postbus 599
4003 BX, Tiel 4000 AN, Tiel
tel: (0344) 64 90 90
URL: www.waterschaprivierenland.nl

| Legger:          | Land van Altena (   | Altena (LA000. — LA570.) |                       |  |  |
|------------------|---------------------|--------------------------|-----------------------|--|--|
|                  | Project Steurgatdi  | jk                       |                       |  |  |
| Onderdeel:       | Legger Dwarsprofiel |                          |                       |  |  |
| Di jkpaaltra jed | ct: AL              | Datum:                   | Blad: 023 van: 023    |  |  |
| Getekend:        | T-DAM               | 2024                     | Status: Concept       |  |  |
| Opname dd:       | =                   | _                        | <i>Versie:</i> n.v.t. |  |  |
| Besluitnr:       | 2023027993          |                          | Schaal: 1: 250        |  |  |
| Tekeninanr:      | 023                 |                          | Formaat: A3           |  |  |