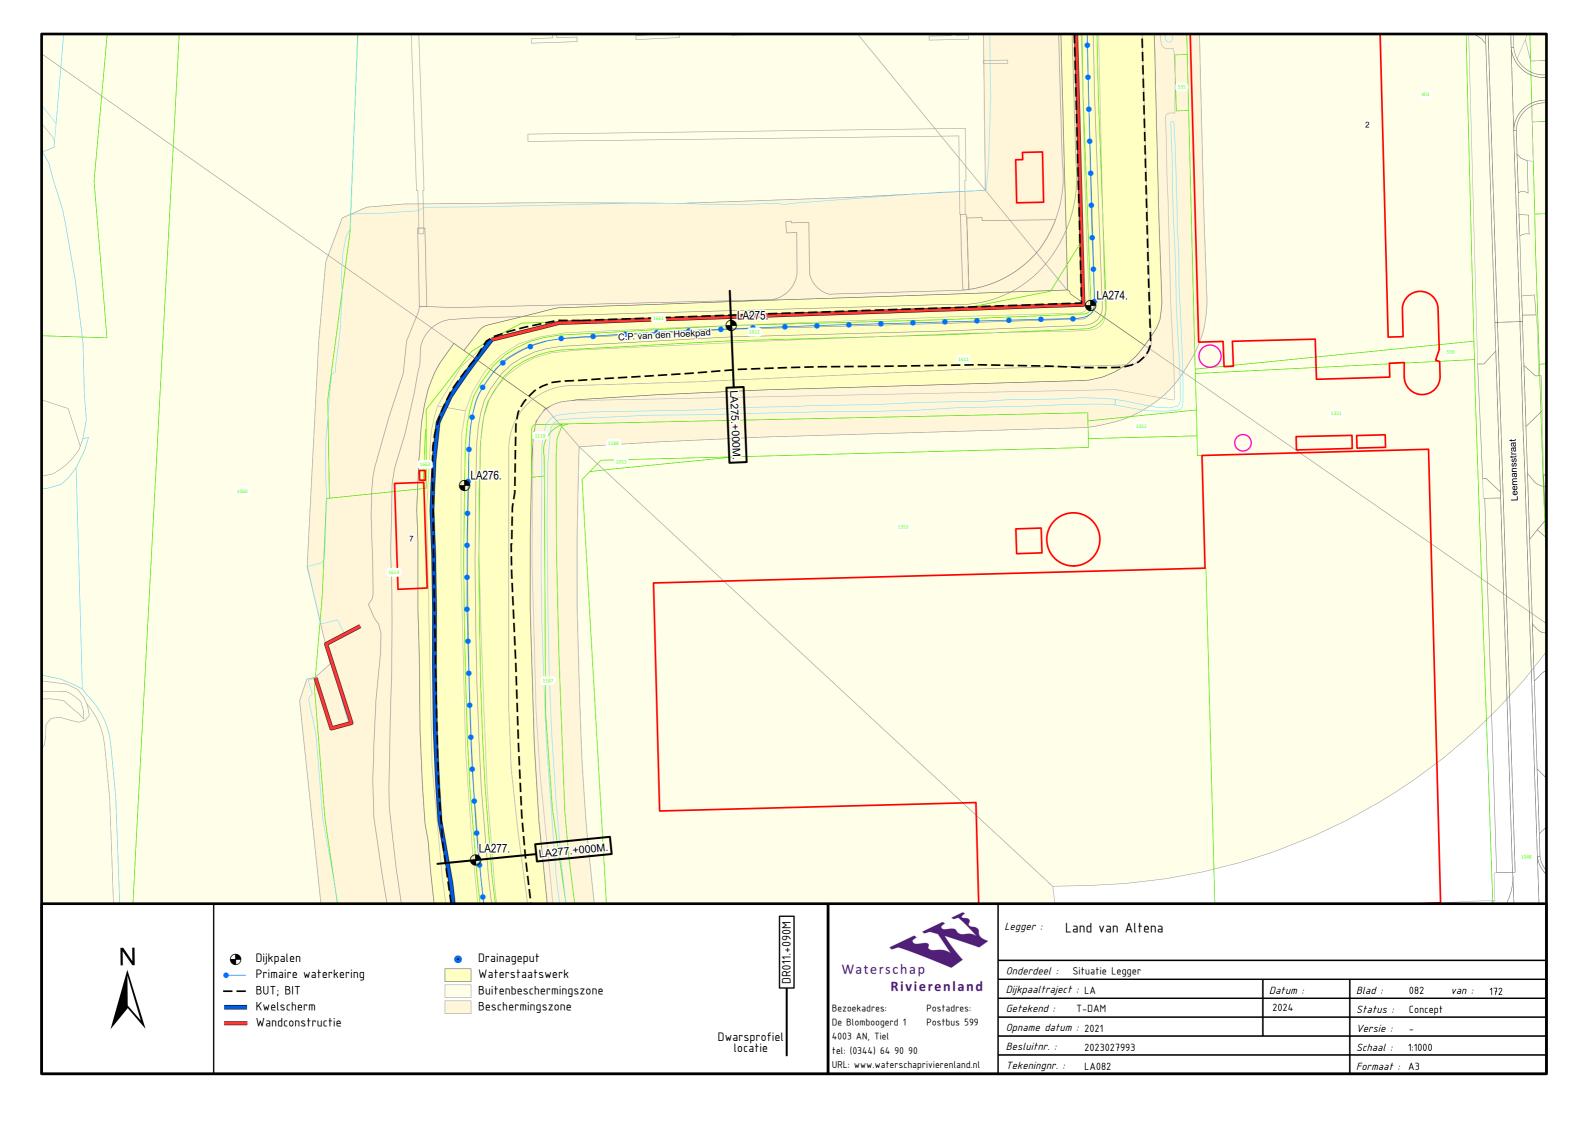

Afgedamde Maas, Merwededijken, Bergsche Maas Legger Primaire Waterkering Project Steurgatdijk

Dijkpaaltraject Land van Altena (LA000. – LA570.)

Legger Primaire Waterkering Project Steurgatdijk Dijkpaaltraject Land van Altena (LA000. – LA570.)

## Inhoud

- Overzichtskaart (1:60.000)
- Overzichtsblad (1:5.000)
- Situatiebladen (1:1.000)
- Dwarsprofielen (1:250)
- Lengteprofielen (1:2.000/1:100)



































































































DWP LA271.+020m. (LA271.+007m. - LA271.+040m.)





♥ Waterkering (Buitenkruin)

LEGENDA

Profiel van Vrije Ruimte

Leggerprofiel

Beheerprofiel

Waterschap
Rivierenland
Bezoekadres: Postadres:

Bezoekadres: Postadres:
De Blomboogerd 1 postbus 599
4003 BX, Tiel 4000 AN, Tiel
tel: (0344) 64 90 90
URL: www.waterschaprivierenland.nl

Project Steurgatdijk Legger Dwarsprofiel Onderdeel: Dijkpaaltraject: AL Blad: 001 van: 023 Datum: T-DAM 2024 Status: Concept Getekend: *Versie:* n.v.t. Opname dd: Besluitnr: 2023027993 Schaal: 1:250 001 Formaat: A3





— Profiel van Vrije Ruimte 

✓ Waterkering (Buitenkruin)
— Leggerprofiel
— Beheerprofiel

LEGENDA



| Legger:           | Land van Altena (   | LA000  | LA570.)