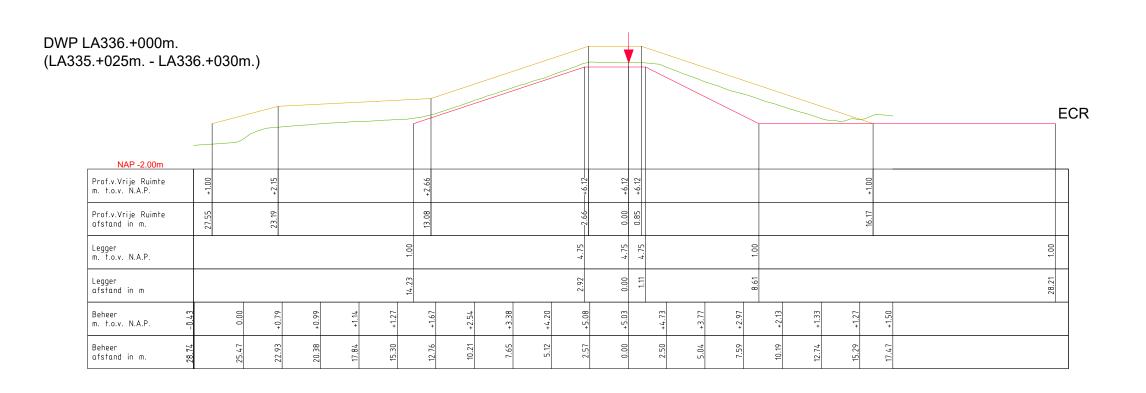

LEGENDA

Profiel van Vrije Ruimte

Leggerprofiel

Beheerprofiel

Waterschap
Rivierenland
Bezoekadres: Postadres:

Bezoekadres: Postadres:
De Blomboogerd 1 postbus 599
4003 BX, Tiel 4000 AN, Tiel
tel: (0344) 64 90 90
URL: www.waterschaprivierenland.nl

— Profiel van Vrije Ruimte 

✓ Waterkering (Buitenkruin)
— Leggerprofiel
— Beheerprofiel

LEGENDA

| Legger:           | Land van Altena (   | LA000  | LA570.)                |
|-------------------|---------------------|--------|------------------------|
|                   | Project Steurgatdi  | jk     |                        |
| Onderdeel:        | Legger Dwarsprofiel |        |                        |
| Di jkpaal tra jed | ct: AL              | Datum: | Blad: 002 van: 023     |
| Getekend:         | T-DAM               | 2024   | <i>Status:</i> Concept |
| Opname dd:        | =                   |        | <i>Versie:</i> n.v.t.  |
| Besluitnr:        | 2023027993          |        | Schaal: 1: 250         |
| Tekeningnr:       | 002                 |        | Formaat: A3            |