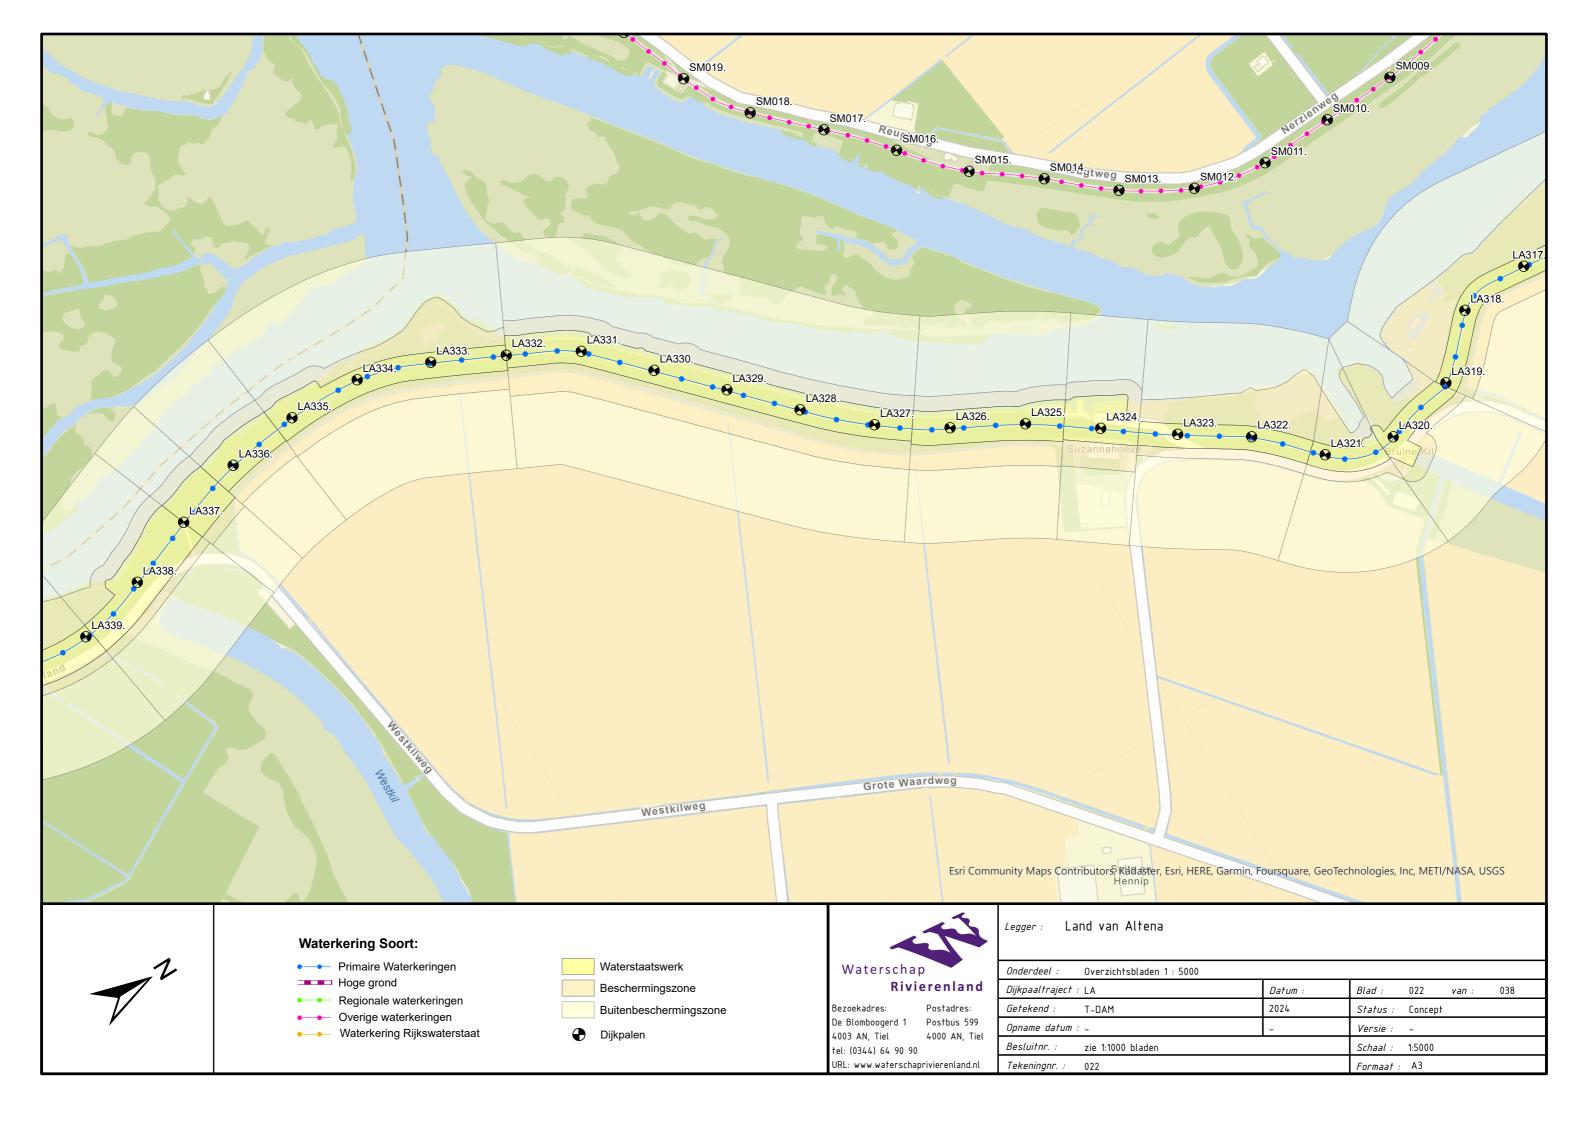

LEGENDA

tel: (0344) 64 90 90 URL: www.waterschaprivierenland.nl

| Legger:             | Land van Altena (LA000. — LA570.) |        |                       |  |
|---------------------|-----------------------------------|--------|-----------------------|--|
|                     | Project Steurgatdijk              |        |                       |  |
| Onderdeel:          | Legger Dwarsprofiel               |        |                       |  |
| Dijkpaaltraject: AL |                                   | Datum: | Blad: 022 van: 023    |  |
| Getekend:           | T-DAM                             | 2024   | Status: Concept       |  |
| Opname dd:          | _                                 | _      | <i>Versie:</i> n.v.t. |  |
| Besluitnr:          | 2023027993                        |        | Schaal: 1: 250        |  |
| Tekeningnr:         | 022                               |        | Formaat: A3           |  |