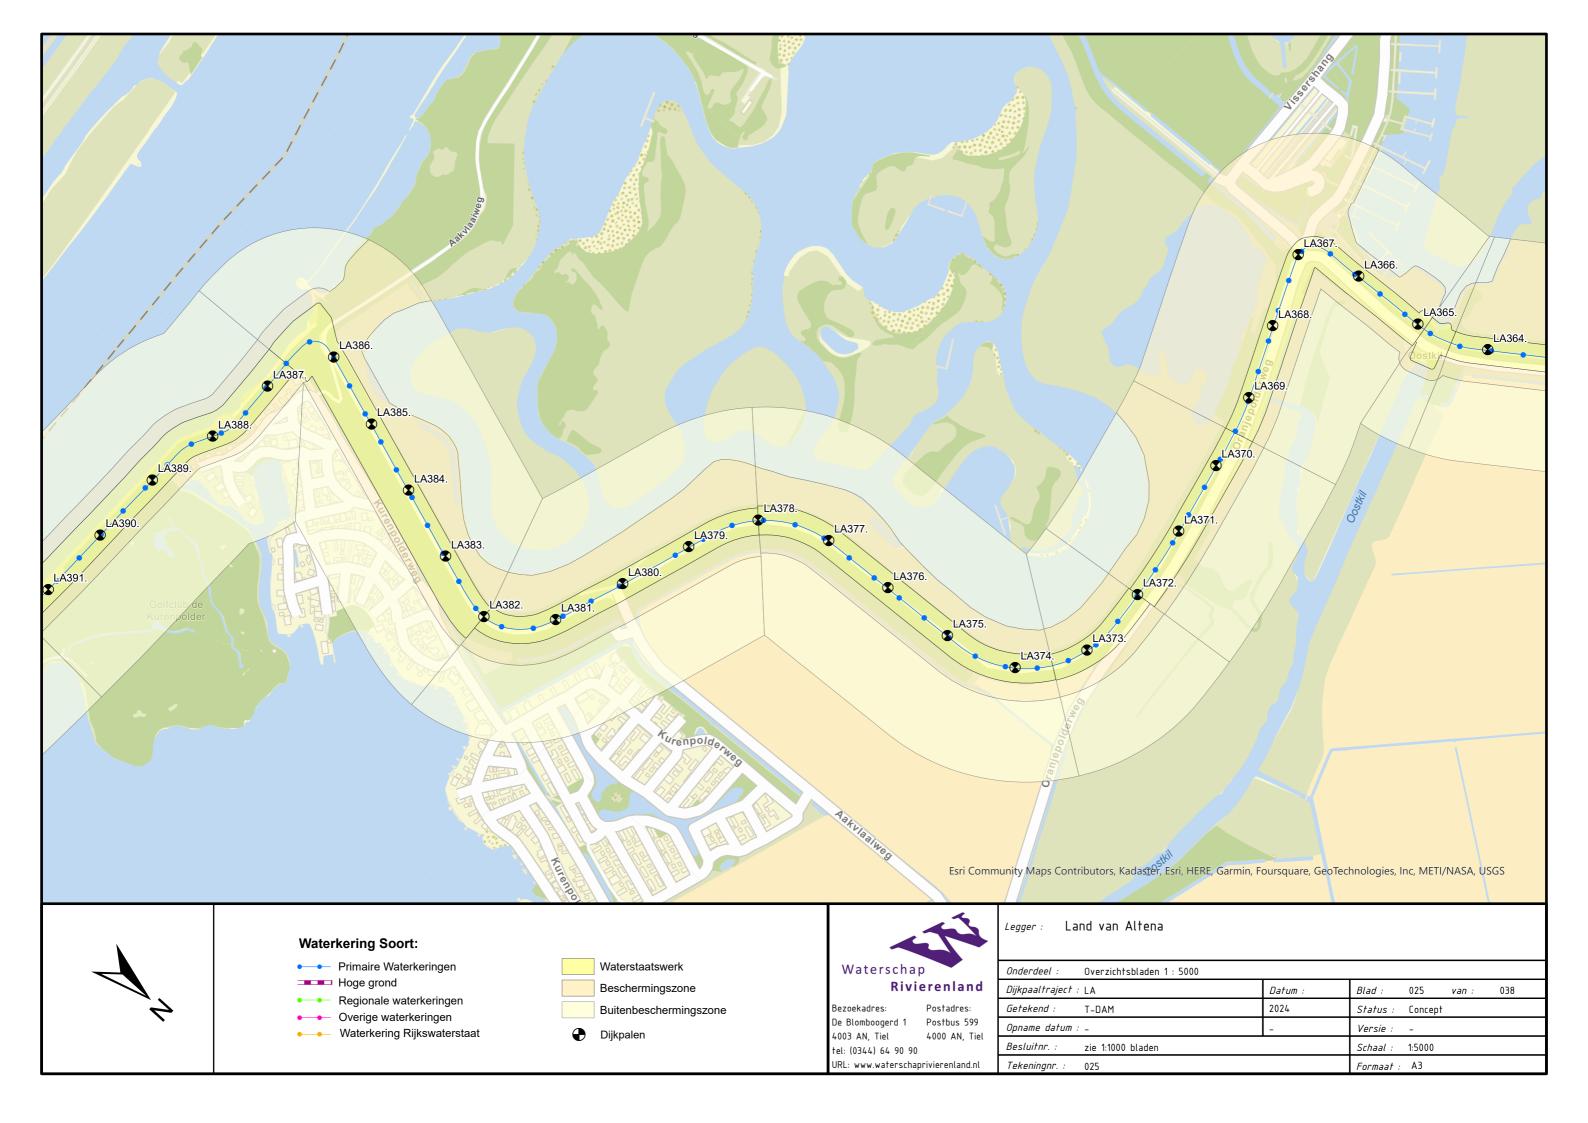

Afgedamde Maas, Merwededijken, Bergsche Maas Legger Primaire Waterkering Project Steurgatdijk

Dijkpaaltraject Land van Altena (LA000. – LA570.)

Legger Primaire Waterkering Project Steurgatdijk Dijkpaaltraject Land van Altena (LA000. – LA570.)

## Inhoud

- Overzichtskaart (1:60.000)
- Overzichtsblad (1:5.000)
- Situatiebladen (1:1.000)
- Dwarsprofielen (1:250)
- Lengteprofielen (1:2.000/1:100)



































































































DWP LA271.+020m. (LA271.+007m. - LA271.+040m.)





♥ Waterkering (Buitenkruin)

LEGENDA

Profiel van Vrije Ruimte

Leggerprofiel

Beheerprofiel

Waterschap
Rivierenland
Bezoekadres: Postadres:

Bezoekadres: Postadres:
De Blomboogerd 1 postbus 599
4003 BX, Tiel 4000 AN, Tiel
tel: (0344) 64 90 90
URL: www.waterschaprivierenland.nl

Project Steurgatdijk Legger Dwarsprofiel Onderdeel: Dijkpaaltraject: AL Blad: 001 van: 023 Datum: T-DAM 2024 Status: Concept Getekend: *Versie:* n.v.t. Opname dd: Besluitnr: 2023027993 Schaal: 1:250 001 Formaat: A3





— Profiel van Vrije Ruimte 

✓ Waterkering (Buitenkruin)
— Leggerprofiel
— Beheerprofiel

LEGENDA



| Legger:           | Land van Altena (   | LA000  | LA570.)