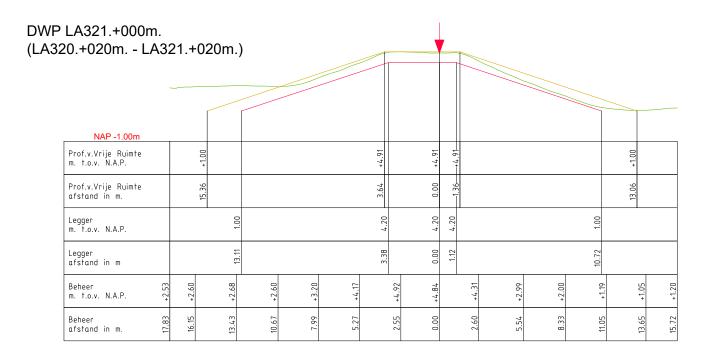

m:   | Blad: 008 van: 023     |
| Getekend:         | T-DAM               | 2024     | <i>Status:</i> Concept |
| Opname dd:        | =                   | -        | <i>Versie:</i> n.v.t.  |
| Besluitnr:        | 2023027993          |          | Schaal: 1:250          |
| Tekeningnr:       | 800                 |          | Formaat: A3            |





LEGENDA Profiel van Vrije Ruimte ▼ Waterkering (Buitenkruin) Leggerprofiel Beheerprofiel



Postadres: De Blomboogerd 1 postbus 599 4003 BX, Tiel 4000 AN, Tiel tel: (0344) 64 90 90

Project Steurgatdijk Legger Dwarsprofiel Onderdeel: Dijkpaaltraject: AL Blad: 009 van: 023 Datum: T-DAM 2024 Status: Concept Getekend: Opname dd: *Versie:* n.v.t. Besluitnr: 2023027993 Schaal: 1:250 URL: www.waterschaprivierenland.nl Tekeningnr: Formaat: A3





— Profiel van Vrije Ruimte 

✓ Waterkering (Buitenkruin)

— Leggerprofiel

— Beheerprofiel

LEGENDA



Bezoekadres: Postadres:
De Blomboogerd 1 postbus 599
4003 BX, Tiel 4000 AN, Tiel tel: (0344) 64 90 90
URL: www.waterschaprivierenland.nl

Legger: Land van Altena (LA000. — LA570.)
Project Steurgatdijk

| Onderdeel:       | Legger Dwarsprofiel |        |                                  |
|------------------|---------------------|--------|----------------------------------|
| Di jkpaaltra jed | et: AL              | Datum: | <i>Blad:</i> 010 <i>van:</i> 023 |
| Getekend:        | T-DAM               | 2024   | Status: Concept                  |
| Opname dd:       | =                   | -      | <i>Versie:</i> n.v.t.            |
| Besluitnr:       | 2023027993          |        | Schaal