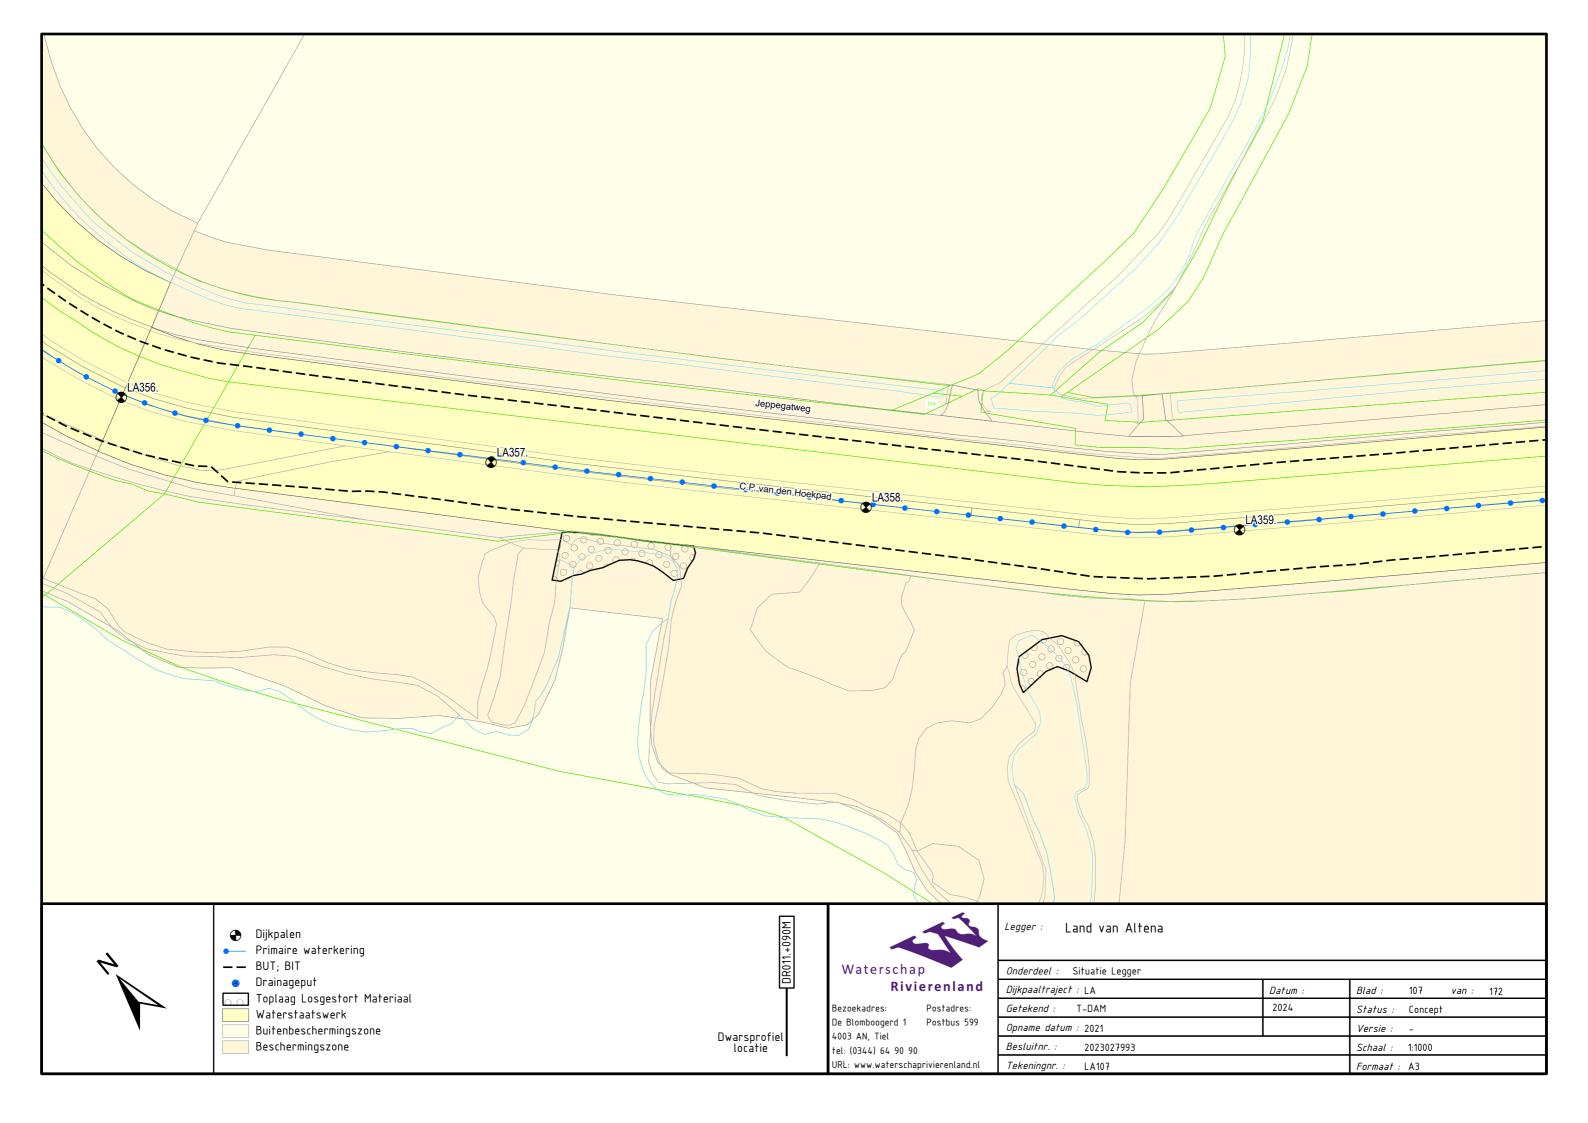

Afgedamde Maas, Merwededijken, Bergsche Maas Legger Primaire Waterkering Project Steurgatdijk

Dijkpaaltraject Land van Altena (LA000. – LA570.)

Legger Primaire Waterkering Project Steurgatdijk Dijkpaaltraject Land van Altena (LA000. – LA570.)

## Inhoud

- Overzichtskaart (1:60.000)
- Overzichtsblad (1:5.000)
- Situatiebladen (1:1.000)
- Dwarsprofielen (1:250)
- Lengteprofielen (1:2.000/1:100)



































































































DWP LA271.+020m. (LA271.+007m. - LA271.+040m.)





♥ Waterkering (Buitenkruin)

LEGENDA

Profiel van Vrije Ruimte

Leggerprofiel

Beheerprofiel

Waterschap
Rivierenland
Bezoekadres: Postadres:

Bezoekadres: Postadres:
De Blomboogerd 1 postbus 599
4003 BX, Tiel 4000 AN, Tiel
tel: (0344) 64 90 90
URL: www.waterschaprivierenland.nl

Project Steurgatdijk Legger Dwarsprofiel Onderdeel: Dijkpaaltraject: AL Blad: 001 van: 023 Datum: T-DAM 2024 Status: Concept Getekend: *Versie:* n.v.t. Opname dd: Besluitnr: 2023027993 Schaal: 1:250 001 Formaat: A3





— Profiel van Vrije Ruimte 

✓ Waterkering (Buitenkruin)
— Leggerprofiel
— Beheerprofiel

LEGENDA



| Legger:           | Land van Altena (   | LA000  | LA570.)                |
|-------------------|---------------------