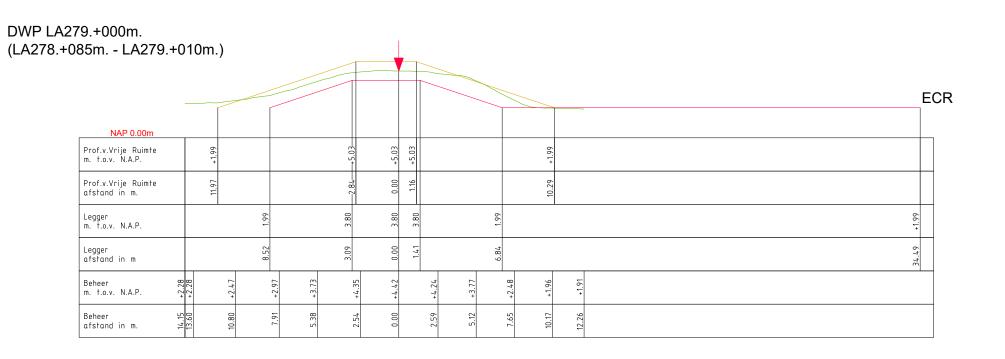

LEGENDA

Profiel van Vrije Ruimte

Leggerprofiel

Beheerprofiel

Waterschap
Rivierenland
Bezoekadres: Postadres:

Bezoekadres: Postadres:
De Blomboogerd 1 postbus 599
4003 BX, Tiel 4000 AN, Tiel
tel: (0344) 64 90 90
URL: www.waterschaprivierenland.nl