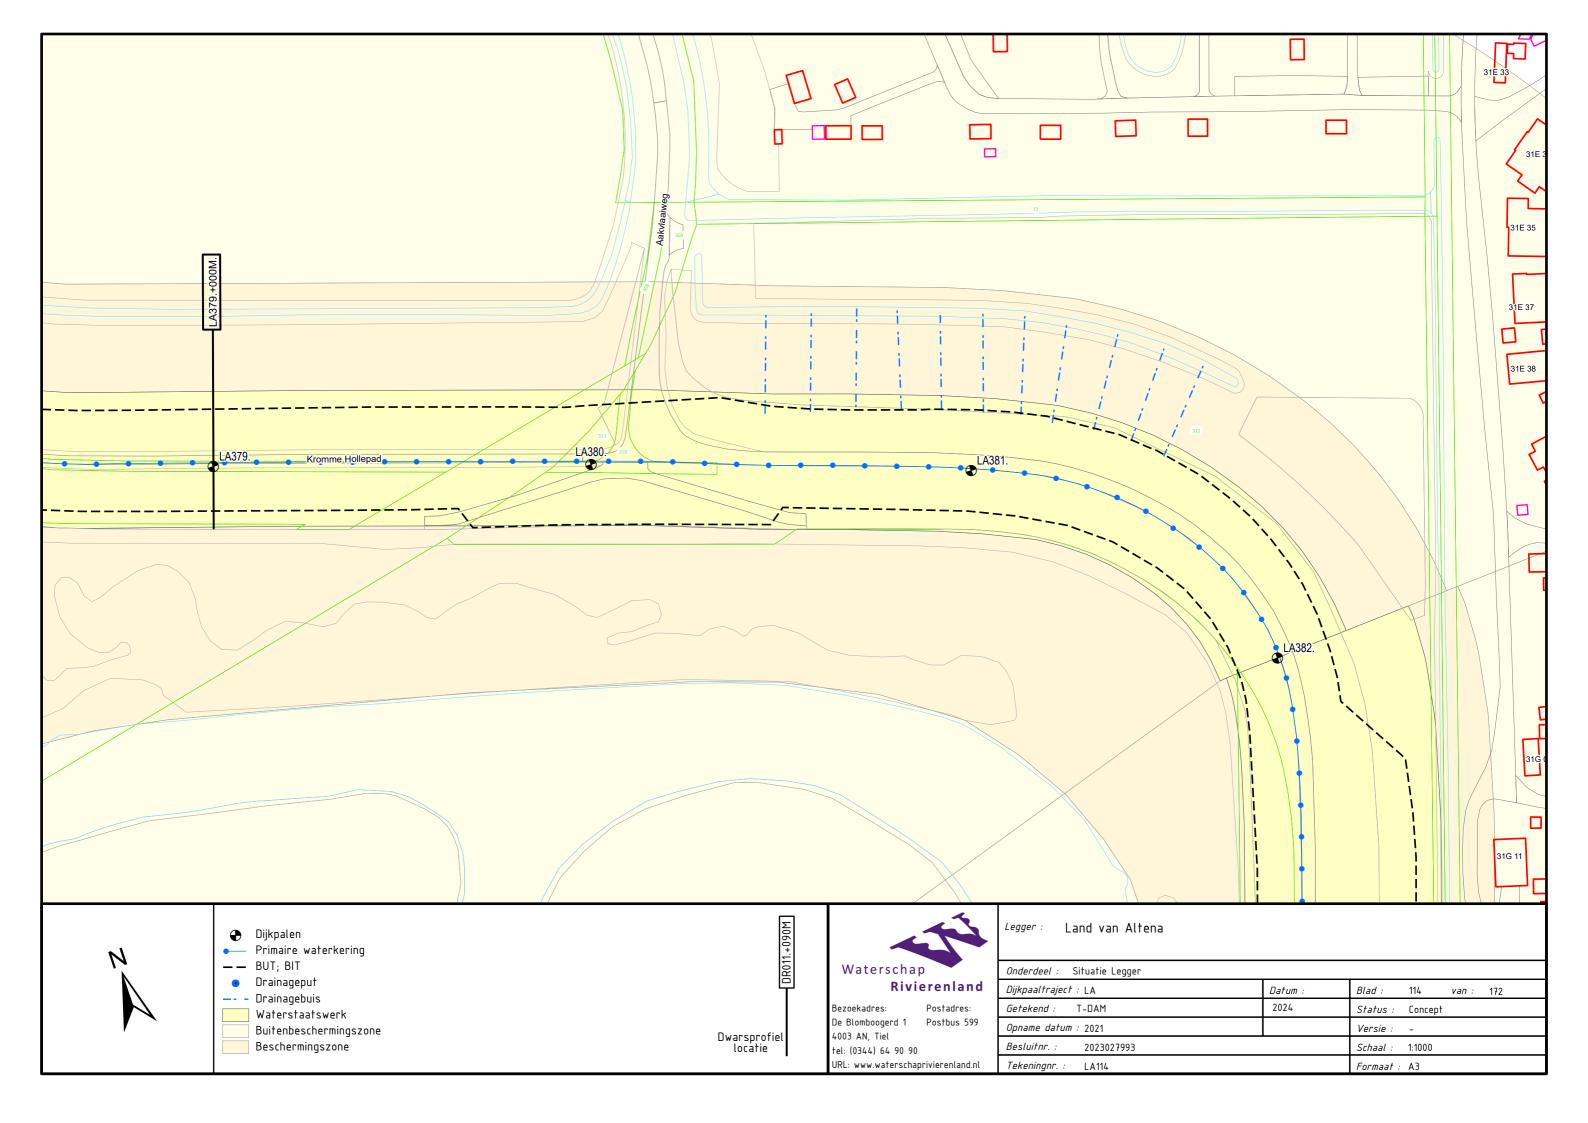

Afgedamde Maas, Merwededijken, Bergsche Maas Legger Primaire Waterkering Project Steurgatdijk

Dijkpaaltraject Land van Altena (LA000. – LA570.)

Legger Primaire Waterkering Project Steurgatdijk Dijkpaaltraject Land van Altena (LA000. – LA570.)

## Inhoud

- Overzichtskaart (1:60.000)
- Overzichtsblad (1:5.000)
- Situatiebladen (1:1.000)
- Dwarsprofielen (1:250)
- Lengteprofielen (1:2.000/1:100)



































































































DWP LA271.+020m. (LA271.+007m. - LA271.+040m.)





♥ Waterkering (Buitenkruin)

LEGENDA

Profiel van Vrije Ruimte

Leggerprofiel

Beheerprofiel

Waterschap
Rivierenland
Bezoekadres: Postadres:

Bezoekadres: Postadres:
De Blomboogerd 1 postbus 599
4003 BX, Tiel 4000 AN, Tiel
tel: (0344) 64 90 90
URL: www.waterschaprivierenland.nl

Project Steurgatdijk Legger Dwarsprofiel Onderdeel: Dijkpaaltraject: AL Blad: 001 van: 023 Datum: T-DAM 2024 Status: Concept Getekend: *Versie:* n.v.t. Opname dd: Besluitnr: 2023027993 Schaal: 1:250 001 Formaat: A3





— Profiel van Vrije Ruimte 

✓ Waterkering (Buitenkruin)
— Leggerprofiel
— Beheerprofiel

LEGENDA



| Legger:           | Land van Altena (   | LA000  | LA570.)                |
|-------------------|---------------------|--------|----