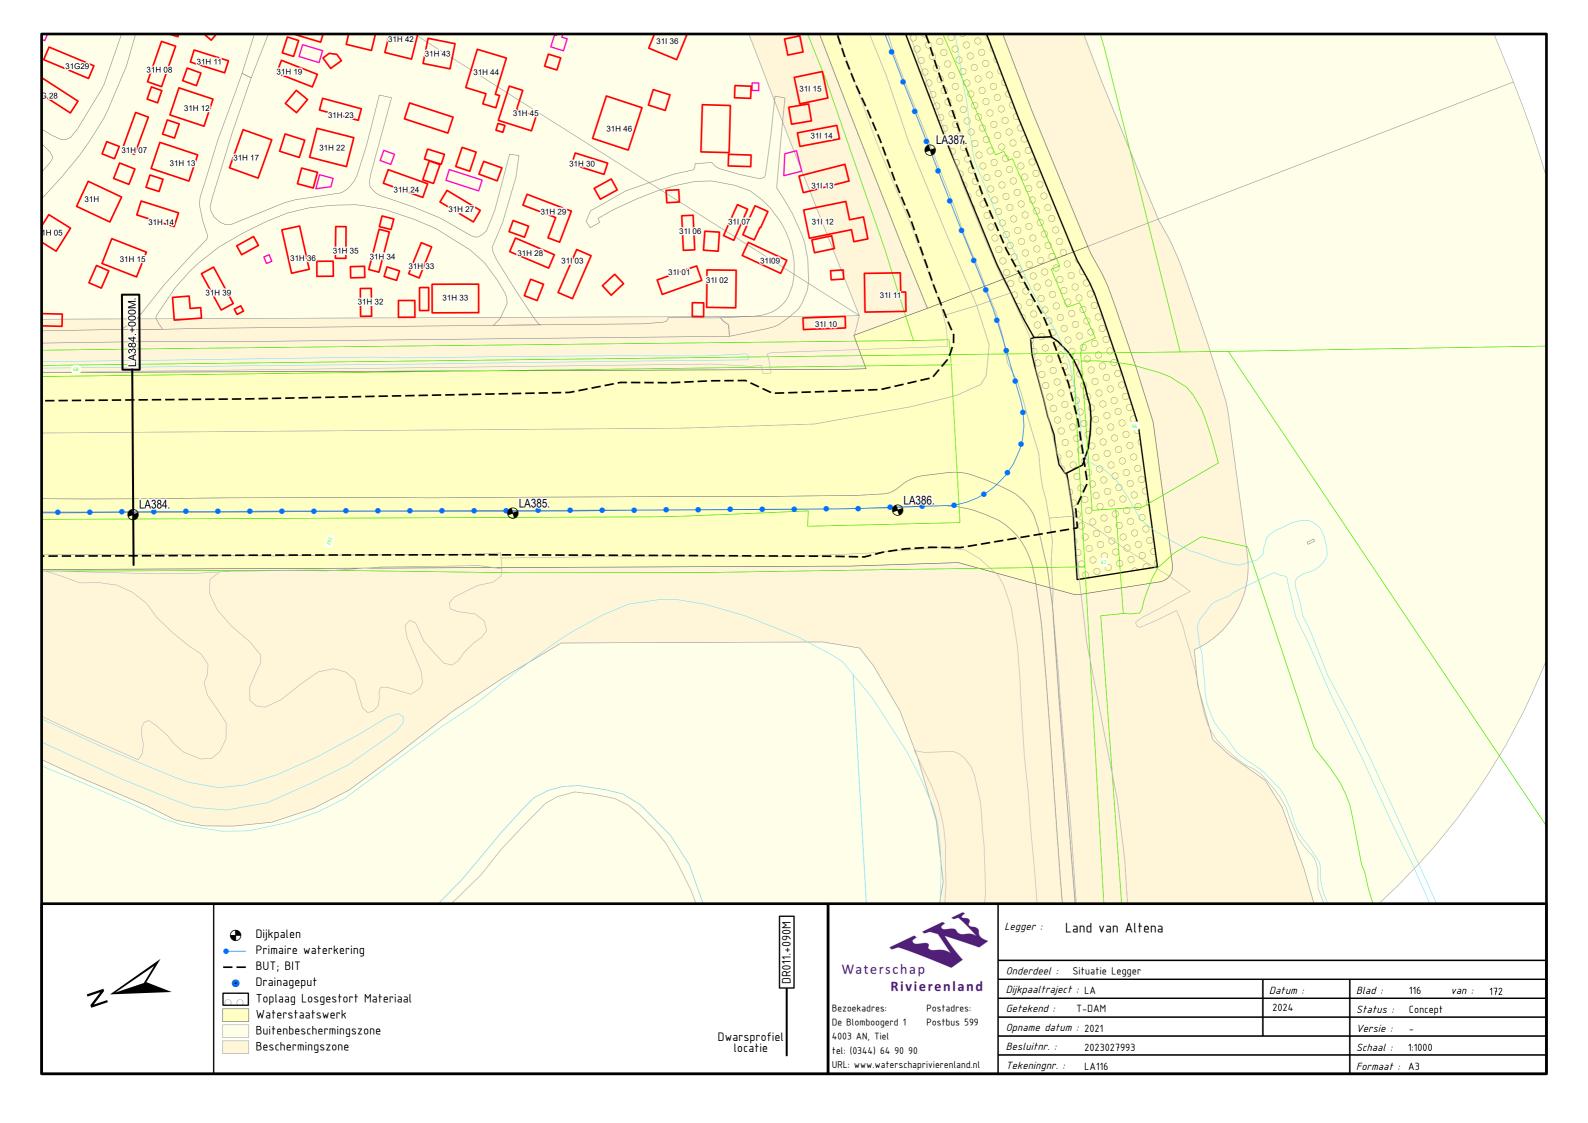

Afgedamde Maas, Merwededijken, Bergsche Maas Legger Primaire Waterkering Project Steurgatdijk

Dijkpaaltraject Land van Altena (LA000. – LA570.)

Legger Primaire Waterkering Project Steurgatdijk Dijkpaaltraject Land van Altena (LA000. – LA570.)

## Inhoud

- Overzichtskaart (1:60.000)
- Overzichtsblad (1:5.000)
- Situatiebladen (1:1.000)
- Dwarsprofielen (1:250)
- Lengteprofielen (1:2.000/1:100)



































































































DWP LA271.+020m. (LA271.+007m. - LA271.+040m.)





♥ Waterkering (Buitenkruin)

LEGENDA

Profiel van Vrije Ruimte

Leggerprofiel

Beheerprofiel

Waterschap
Rivierenland
Bezoekadres: Postadres:

Bezoekadres: Postadres:
De Blomboogerd 1 postbus 599
4003 BX, Tiel 4000 AN, Tiel
tel: (0344) 64 90 90
URL: www.waterschaprivierenland.nl

Project Steurgatdijk Legger Dwarsprofiel Onderdeel: Dijkpaaltraject: AL Blad: 001 van: 023 Datum: T-DAM 2024 Status: Concept Getekend: *Versie:* n.v.t. Opname dd: Besluitnr: 2023027993 Schaal: 1:250 001 Formaat: A3





— Profiel van Vrije Ruimte 

✓ Waterkering (Buitenkruin)
— Leggerprofiel
— Beheerprofiel

LEGENDA



| Legger:           | Land van Altena (   | LA000  | LA570.)                |
|-------------------|---------------------|--------|--------