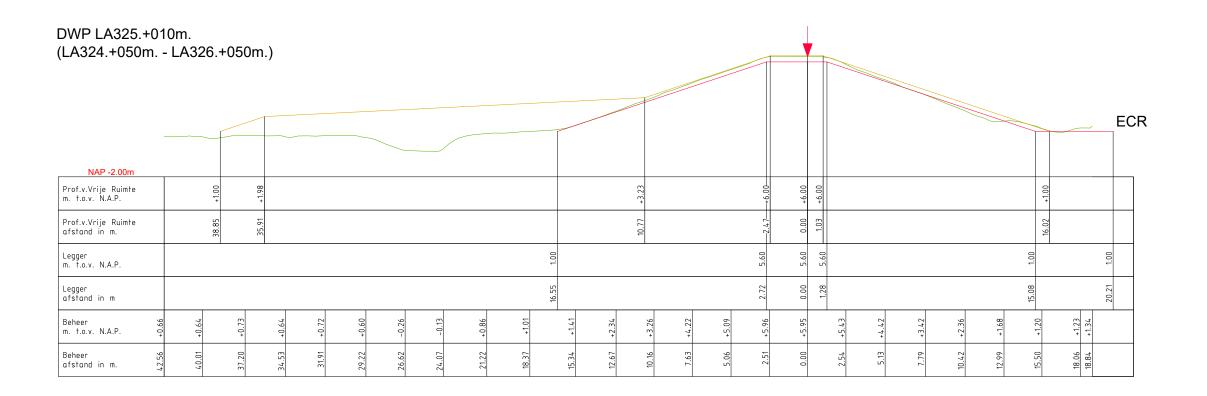

DWP LA305.+050m. (LA304.+070m. - LA306.+050m.)

| Discrete | Discrete

| Legger:           | Land van Altena (   | LA000. — | LA5/0.)                |
|-------------------|---------------------|----------|------------------------|
|                   | Project Steurgatdi  | jk       |                        |
| Onderdeel:        | Legger Dwarsprofiel |          |                        |
| Di jkpaal tra jed | ct: AL              | Datum:   | Blad: 008 van: 023     |
| Getekend:         | T-DAM               | 2024     | <i>Status:</i> Concept |
| Opname dd:        | =                   | -        | <i>Versie:</i> n.v.t.  |
| Besluitnr:        | 2023027993          |          | Schaal: 1:250          |
| Tekeningnr:       | 800                 |          | Formaat: A3            |