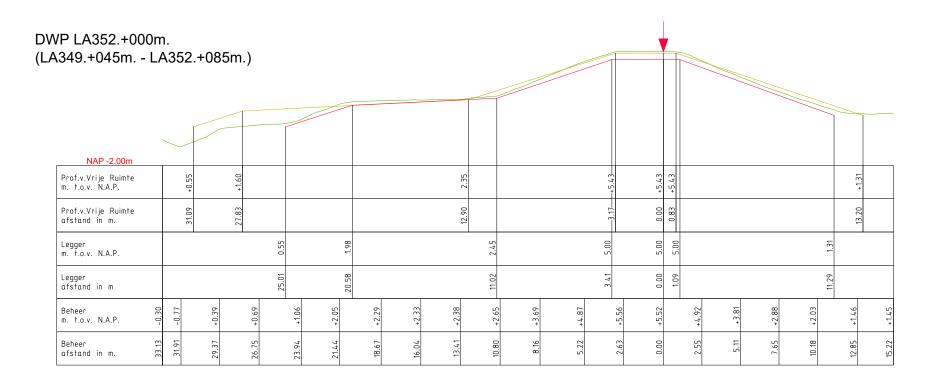

LEGENDA

Profiel van Vrije Ruimte

Leggerprofiel

Beheerprofiel

Waterschap
Rivierenland
Bezoekadres: Postadres:

Bezoekadres: Postadres:
De Blomboogerd 1 postbus 599
4003 BX, Tiel 4000 AN, Tiel
tel: (0344) 64 90 90
URL: www.waterschaprivierenland.nl