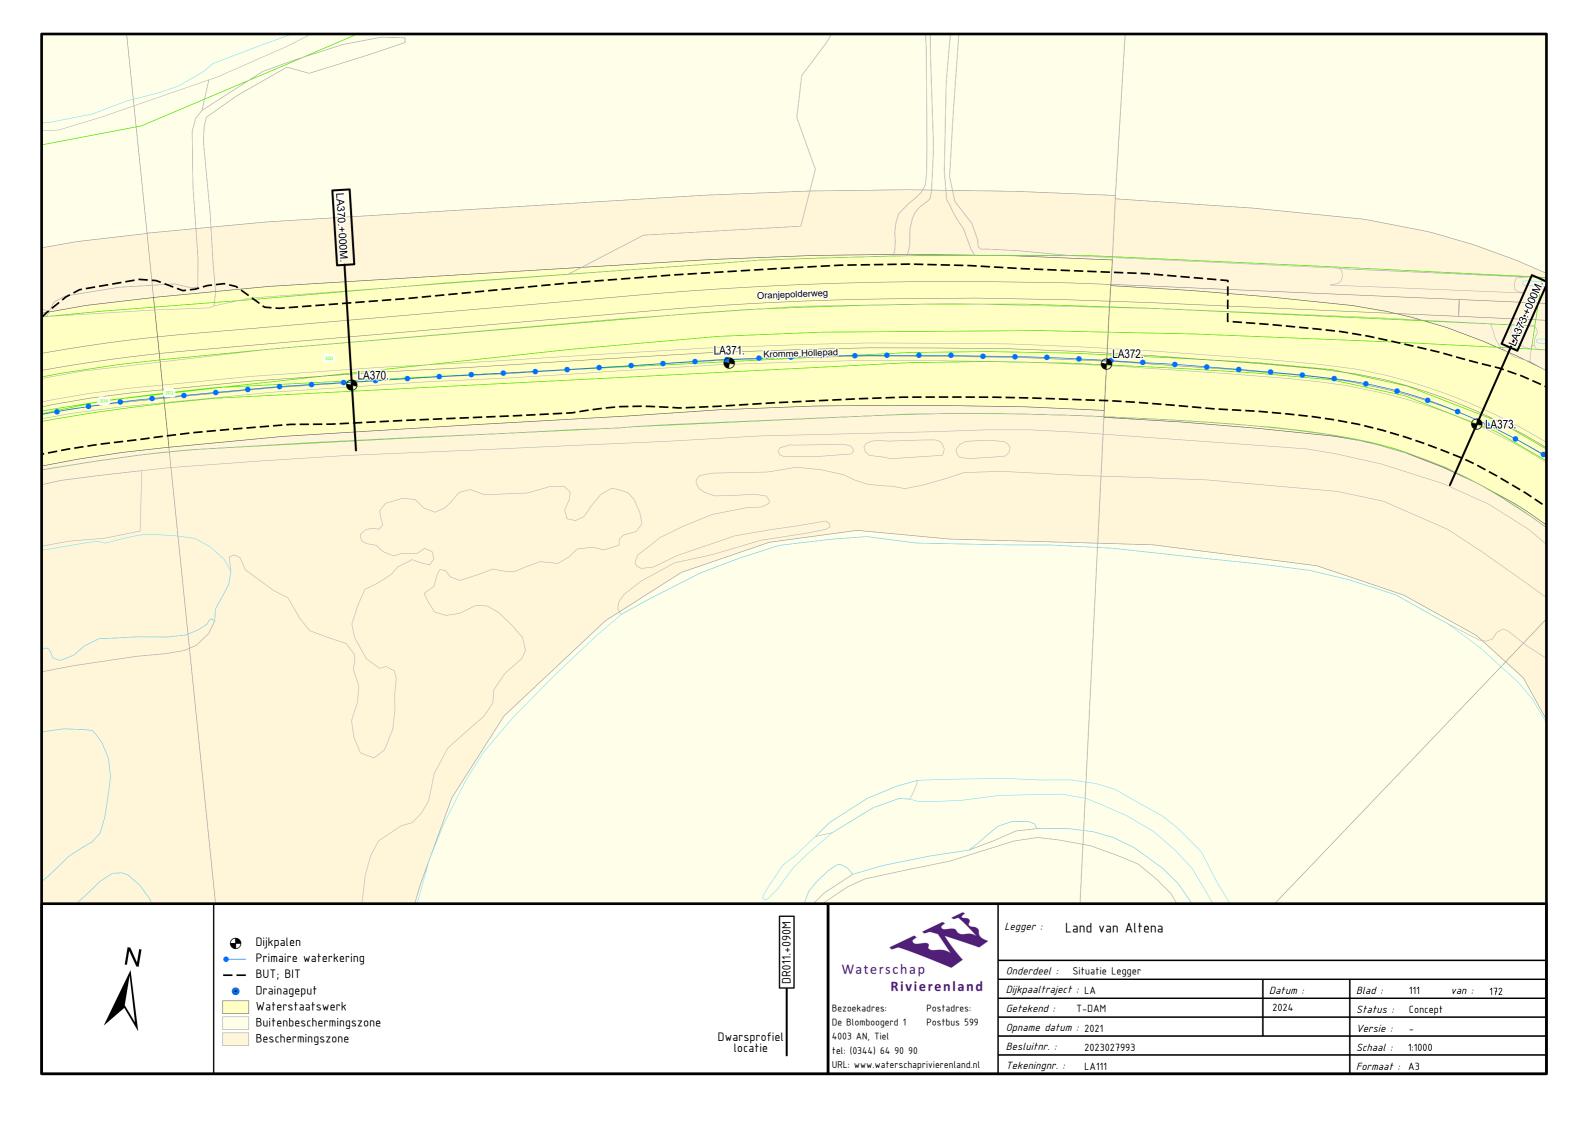

## Inhoud

- Overzichtskaart (1:60.000)
- Overzichtsblad (1:5.000)
- Situatiebladen (1:1.000)
- Dwarsprofielen (1:250)
- Lengteprofielen (1:2.000/1:100)

DWP LA271.+020m. (LA271.+007m. - LA271.+040m.)

♥ Waterkering (Buitenkruin)