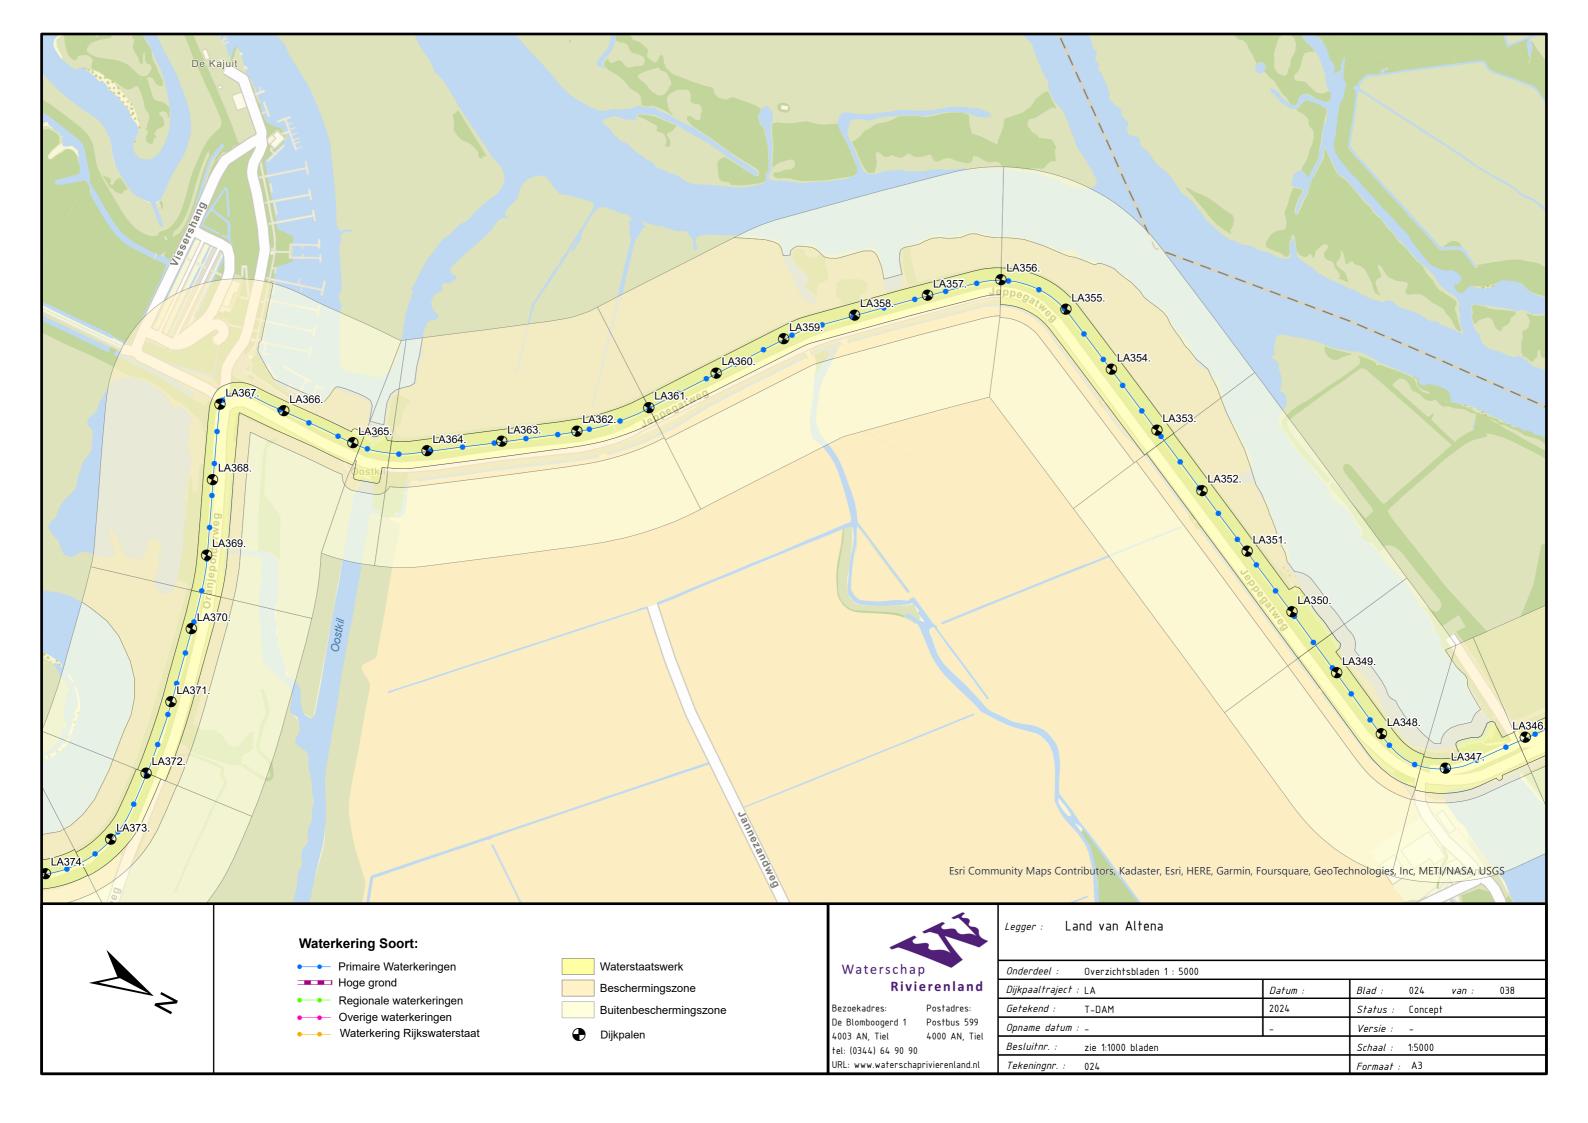

Afgedamde Maas, Merwededijken, Bergsche Maas Legger Primaire Waterkering Project Steurgatdijk

Dijkpaaltraject Land van Altena (LA000. – LA570.)

Legger Primaire Waterkering Project Steurgatdijk Dijkpaaltraject Land van Altena (LA000. – LA570.)

## Inhoud

- Overzichtskaart (1:60.000)
- Overzichtsblad (1:5.000)
- Situatiebladen (1:1.000)
- Dwarsprofielen (1:250)
- Lengteprofielen (1:2.000/1:100)



































































































DWP LA271.+020m. (LA271.+007m. - LA271.+040m.)





♥ Waterkering (Buitenkruin)

LEGENDA

Profiel van Vrije Ruimte

Leggerprofiel

Beheerprofiel

Waterschap
Rivierenland
Bezoekadres: Postadres:

Bezoekadres: Postadres:
De Blomboogerd 1 postbus 599
4003 BX, Tiel 4000 AN, Tiel
tel: (0344) 64 90 90
URL: www.waterschaprivierenland.nl

Project Steurgatdijk Legger Dwarsprofiel Onderdeel: Dijkpaaltraject: AL Blad: 001 van: 023 Datum: T-DAM 2024 Status: Concept Getekend: *Versie:* n.v.t. Opname dd: Besluitnr: 2023027993 Schaal: 1:250 001 Formaat: A3





— Profiel van Vrije Ruimte 

✓ Waterkering (Buitenkruin)
— Leggerprofiel
— Beheerprofiel

LEGENDA



| Legger:           | Land van Altena (   | LA000  | LA570.)