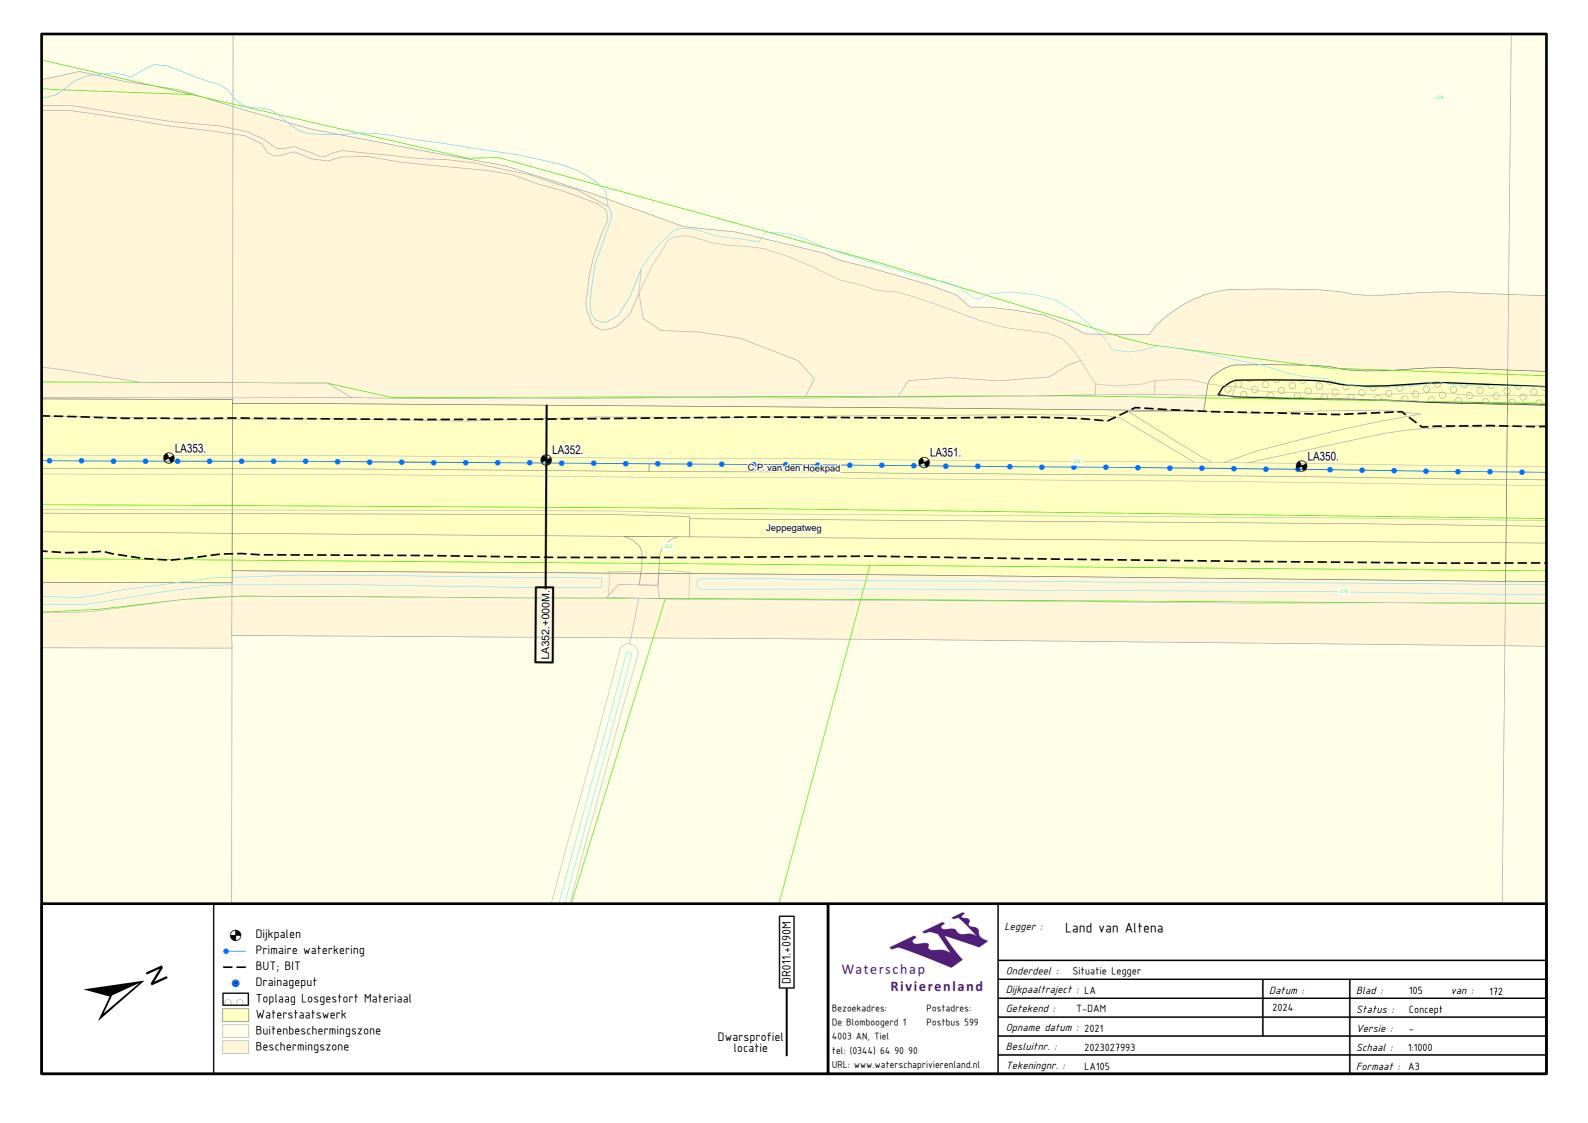

Afgedamde Maas, Merwededijken, Bergsche Maas Legger Primaire Waterkering Project Steurgatdijk

Dijkpaaltraject Land van Altena (LA000. – LA570.)

Legger Primaire Waterkering Project Steurgatdijk Dijkpaaltraject Land van Altena (LA000. – LA570.)