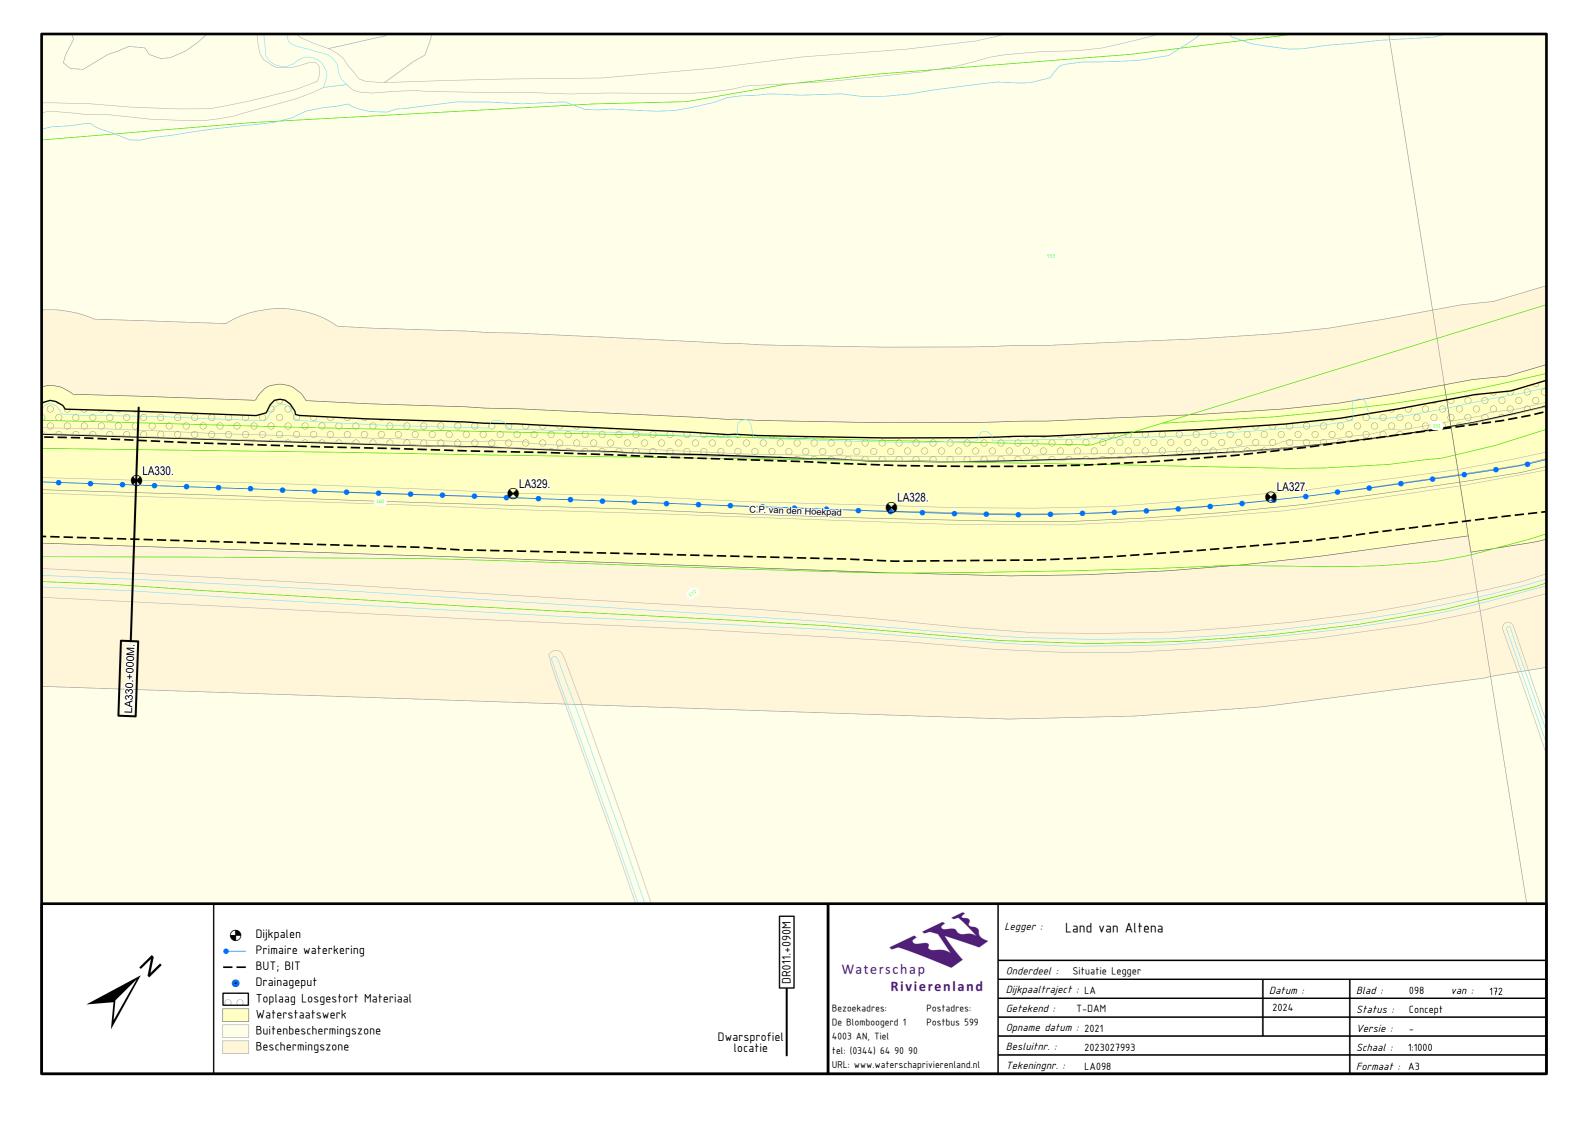

Afgedamde Maas, Merwededijken, Bergsche Maas Legger Primaire Waterkering Project Steurgatdijk

Dijkpaaltraject Land van Altena (LA000. – LA570.)

Legger Primaire Waterkering Project Steurgatdijk Dijkpaaltraject Land van Altena (LA000. – LA570.)