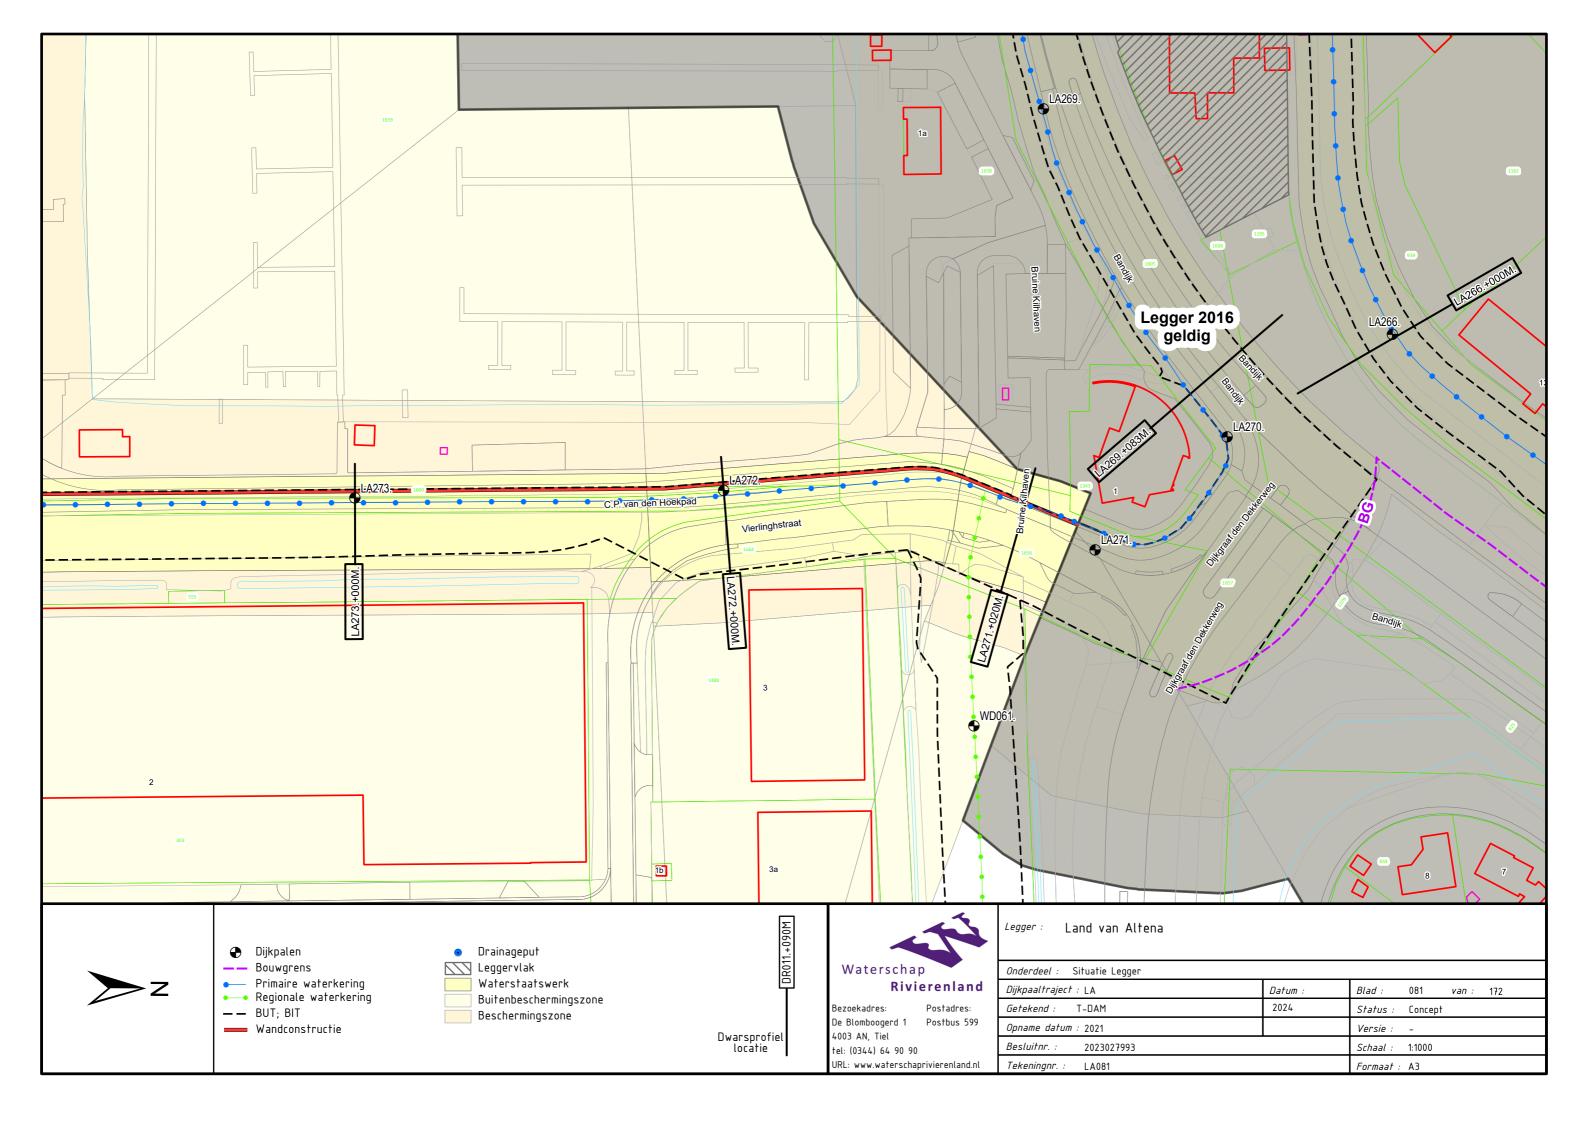

## Inhoud

- Overzichtskaart (1:60.000)
- Overzichtsblad (1:5.000)
- Situatiebladen (1:1.000)
- Dwarsprofielen (1:250)
- Lengteprofielen (1:2.000/1:100)

DWP LA271.+020m. (LA271.+007m. - LA271.+040m.)

♥ Waterkering (Buitenkruin)