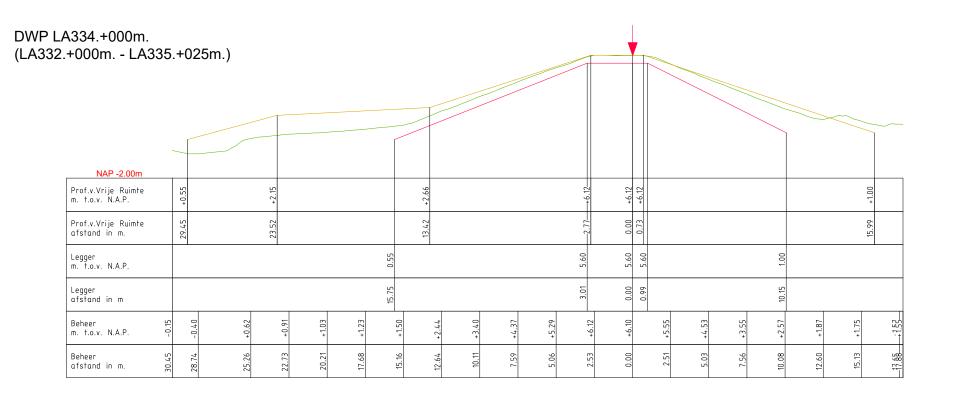

LEGENDA

Profiel van Vrije Ruimte

Leggerprofiel

Beheerprofiel

Waterschap
Rivierenland
Bezoekadres: Postadres:

Bezoekadres: Postadres:
De Blomboogerd 1 postbus 599
4003 BX, Tiel 4000 AN, Tiel
tel: (0344) 64 90 90
URL: www.waterschaprivierenland.nl

— Profiel van Vrije Ruimte 

✓ Waterkering (Buitenkruin)
— Leggerprofiel
— Beheerprofiel

LEGENDA

| Legger:           | Land van Altena (   | LA000  | LA570.)                |
|-------------------|---------------------|--------|------------------------|
|                   | Project Steurgatdi  | jk     |                        |
| Onderdeel:        | Legger Dwarsprofiel |        |                        |
| Di jkpaal tra jed | ct: AL              | Datum: | Blad: 002 van: 023     |
| Getekend:         | T-DAM               | 2024   | <i>Status:</i> Concept |
| Opname dd:        | =                   |        | <i>Versie:</i> n.v.t.  |
| Besluitnr:        | 2023027993          |        | Schaal: 1: 250         |
| Tekeningnr:       | 002                 |        | Formaat: A3            |