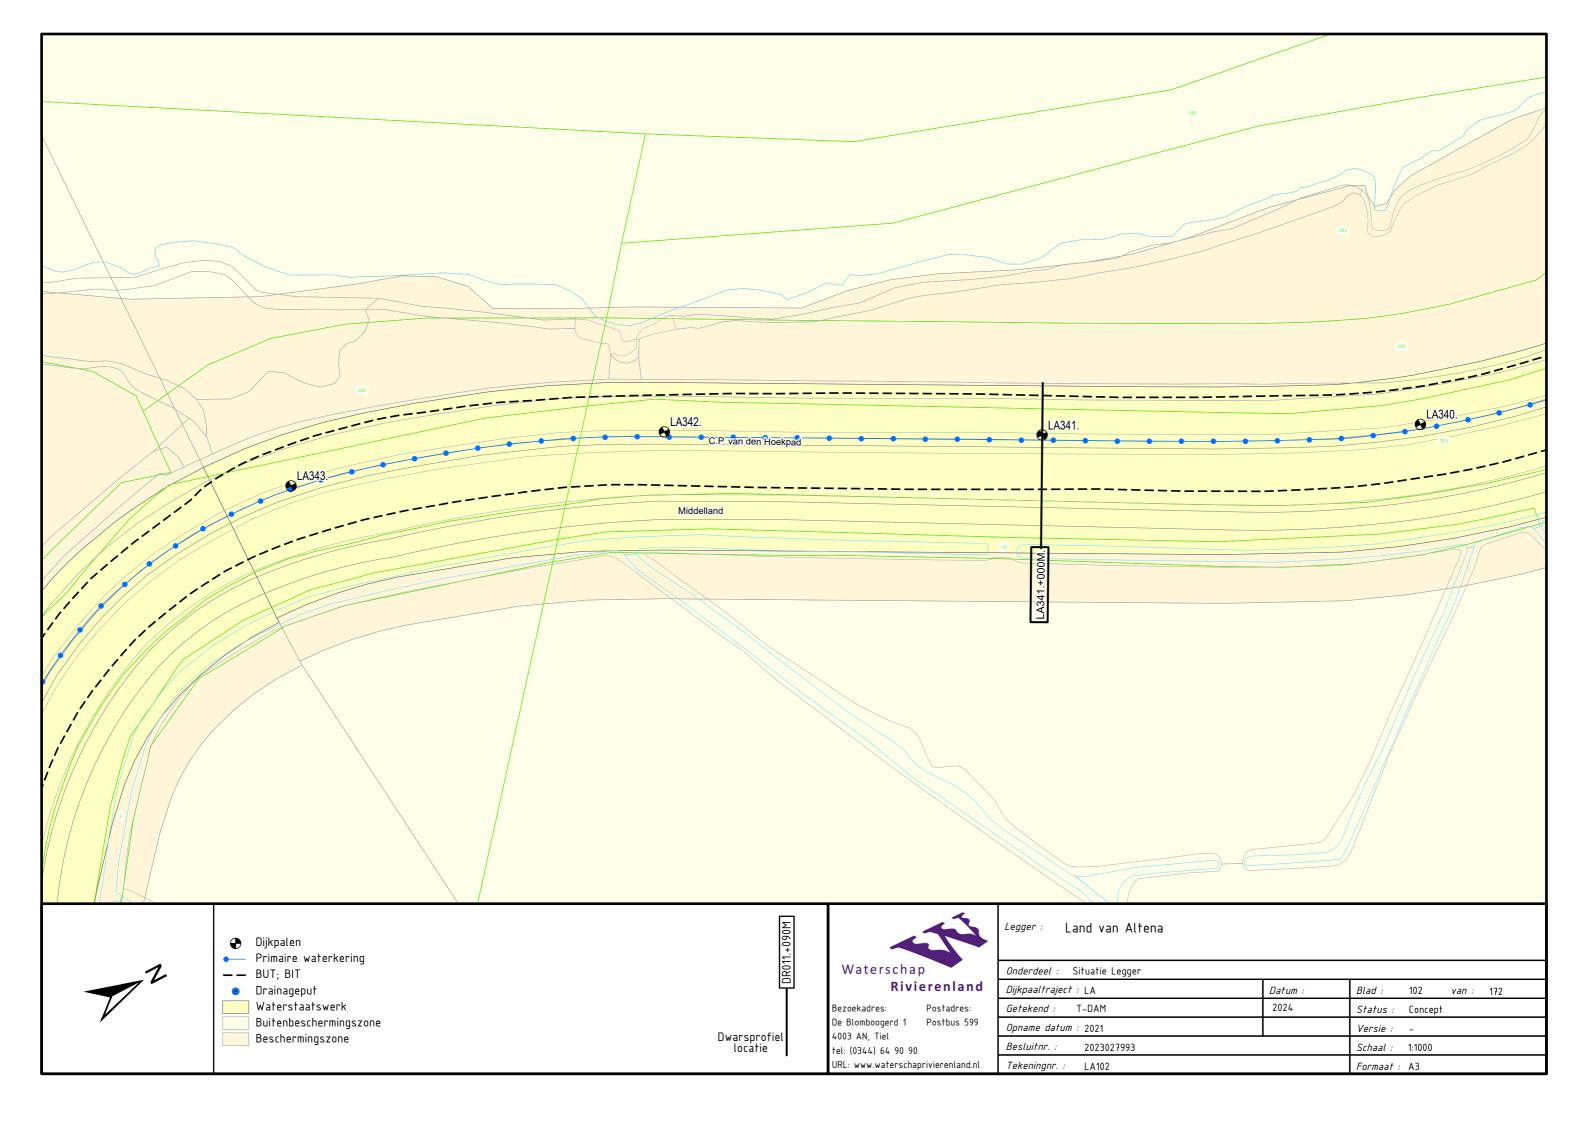

Afgedamde Maas, Merwededijken, Bergsche Maas Legger Primaire Waterkering Project Steurgatdijk

Dijkpaaltraject Land van Altena (LA000. – LA570.)

Legger Primaire Waterkering Project Steurgatdijk Dijkpaaltraject Land van Altena (LA000. – LA570.)