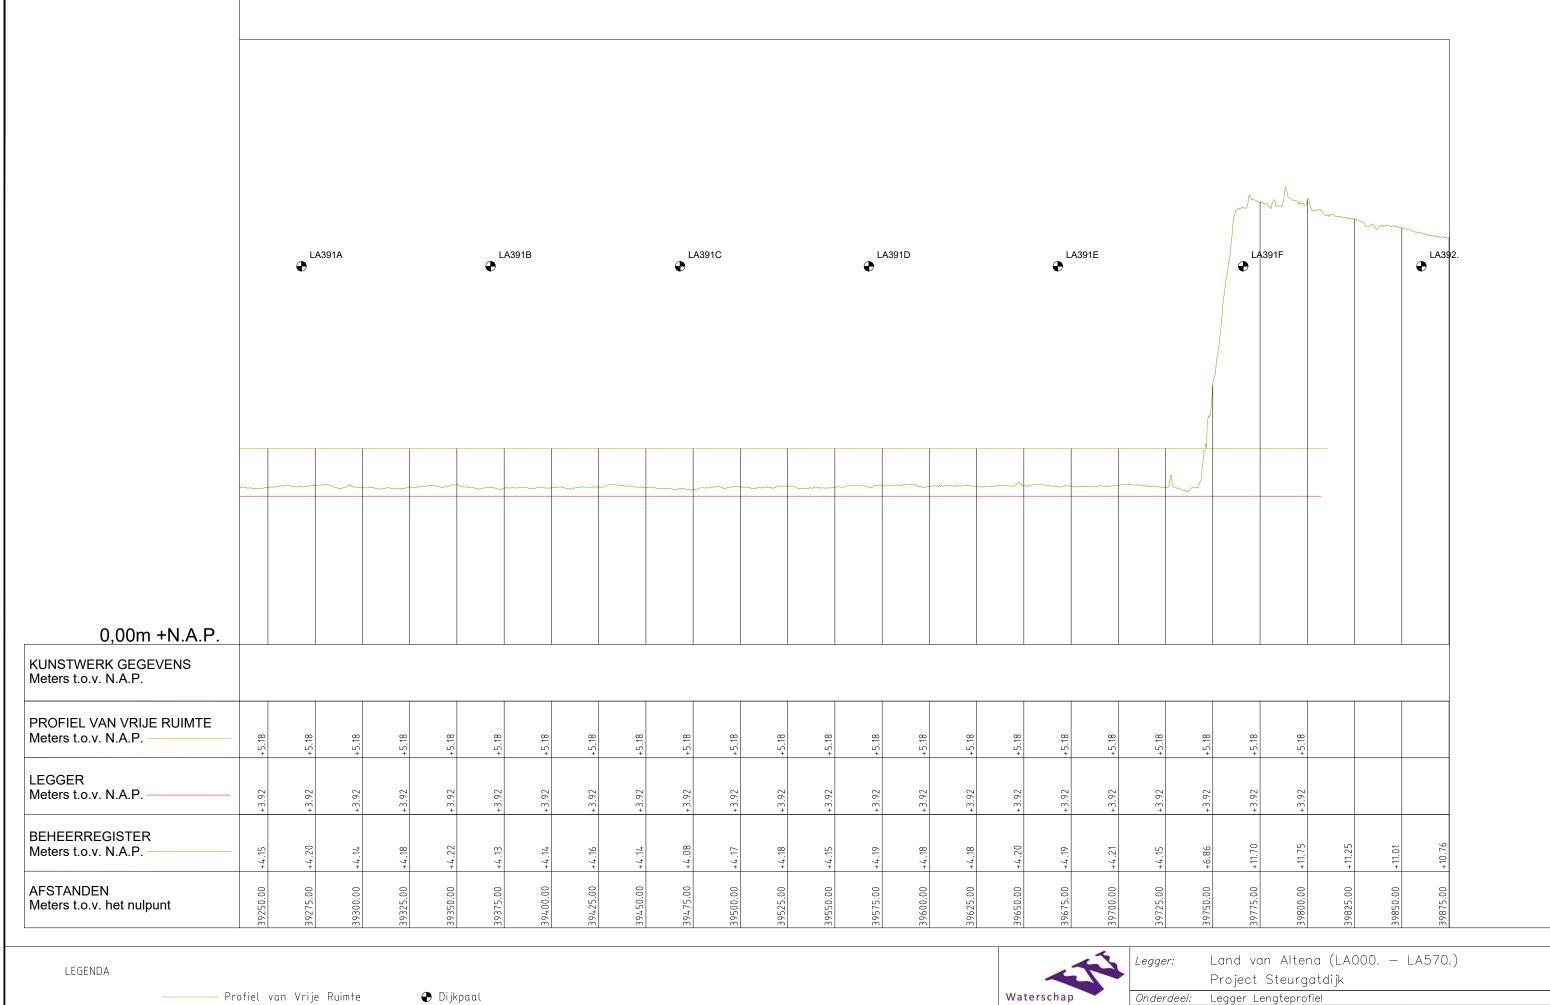

| nderdeel:          | Legger Lengteprofiel |        |                       |
|--------------------|----------------------|--------|-----------------------|
| ijkpaaltraject: AL |                      | Datum: | Blad: 019 van: 019    |
| etekend:           | T-DAM                | 2024   | Status: Concept       |
| pname dd:          | =                    | _      | <i>Versie:</i> n.v.t. |
| esluitnr:          | uitnr: 2023027993    |        | Schaal: 1:2000/1:100  |
| ekeningnr:         | gnr: 019             |        | Formaat: A3           |
|                    |                      |        |                       |