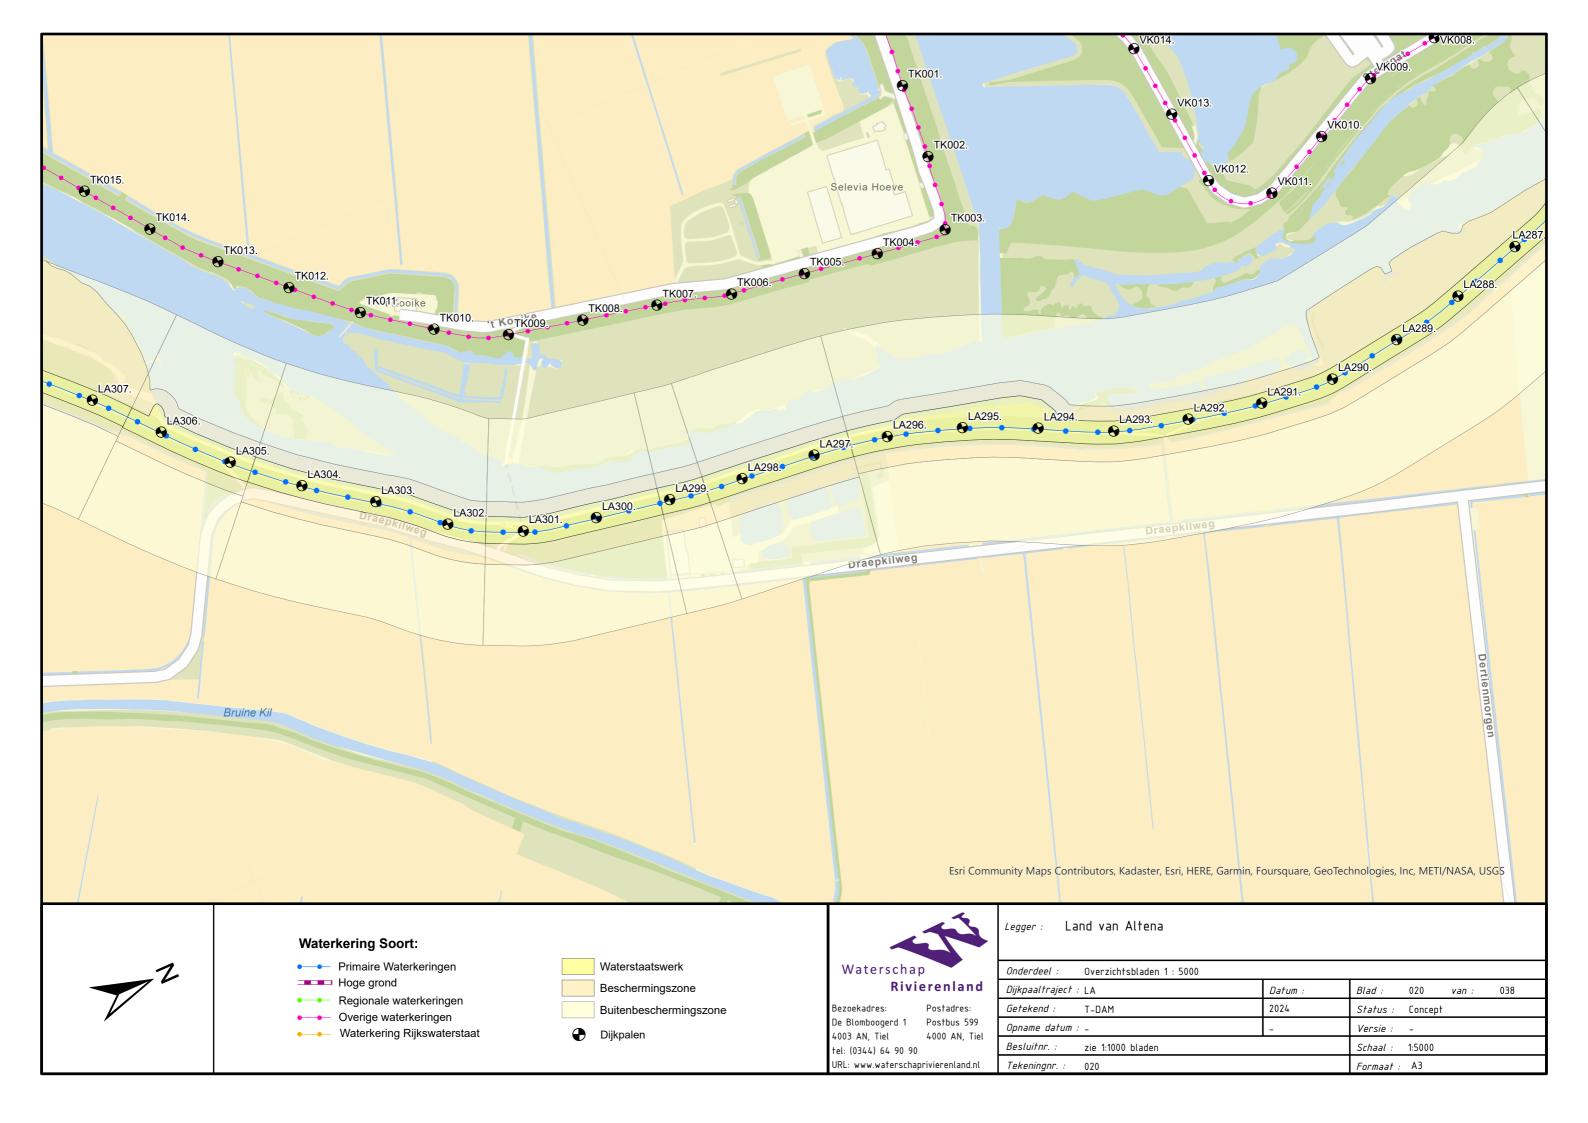

———— Profiel van Vrije Ruimte ♥ Waterkering (Buitenkruin) ———— Leggerprofiel ———— Beheerprofiel

LEGENDA

| Legger:           | Land van Altena (   | LA000  | LA570.)                |
|-------------------|---------------------|--------|------------------------|
|                   | Project Steurgatdi  | jk     |                        |
| Onderdeel:        | Legger Dwarsprofiel |        |                        |
| Di jkpaal tra jed | ct: AL              | Datum: | Blad: 020 van: 023     |
| Getekend:         | T-DAM               | 2024   | <i>Status:</i> Concept |
| Opname dd:        | =                   | _      | <i>Versie:</i> n.v.t.  |
| Besluitnr:        | 2023027993          |        | Schaal: 1:250          |
| Tekeningnr:       | 020                 |        | Formaat: A3            |