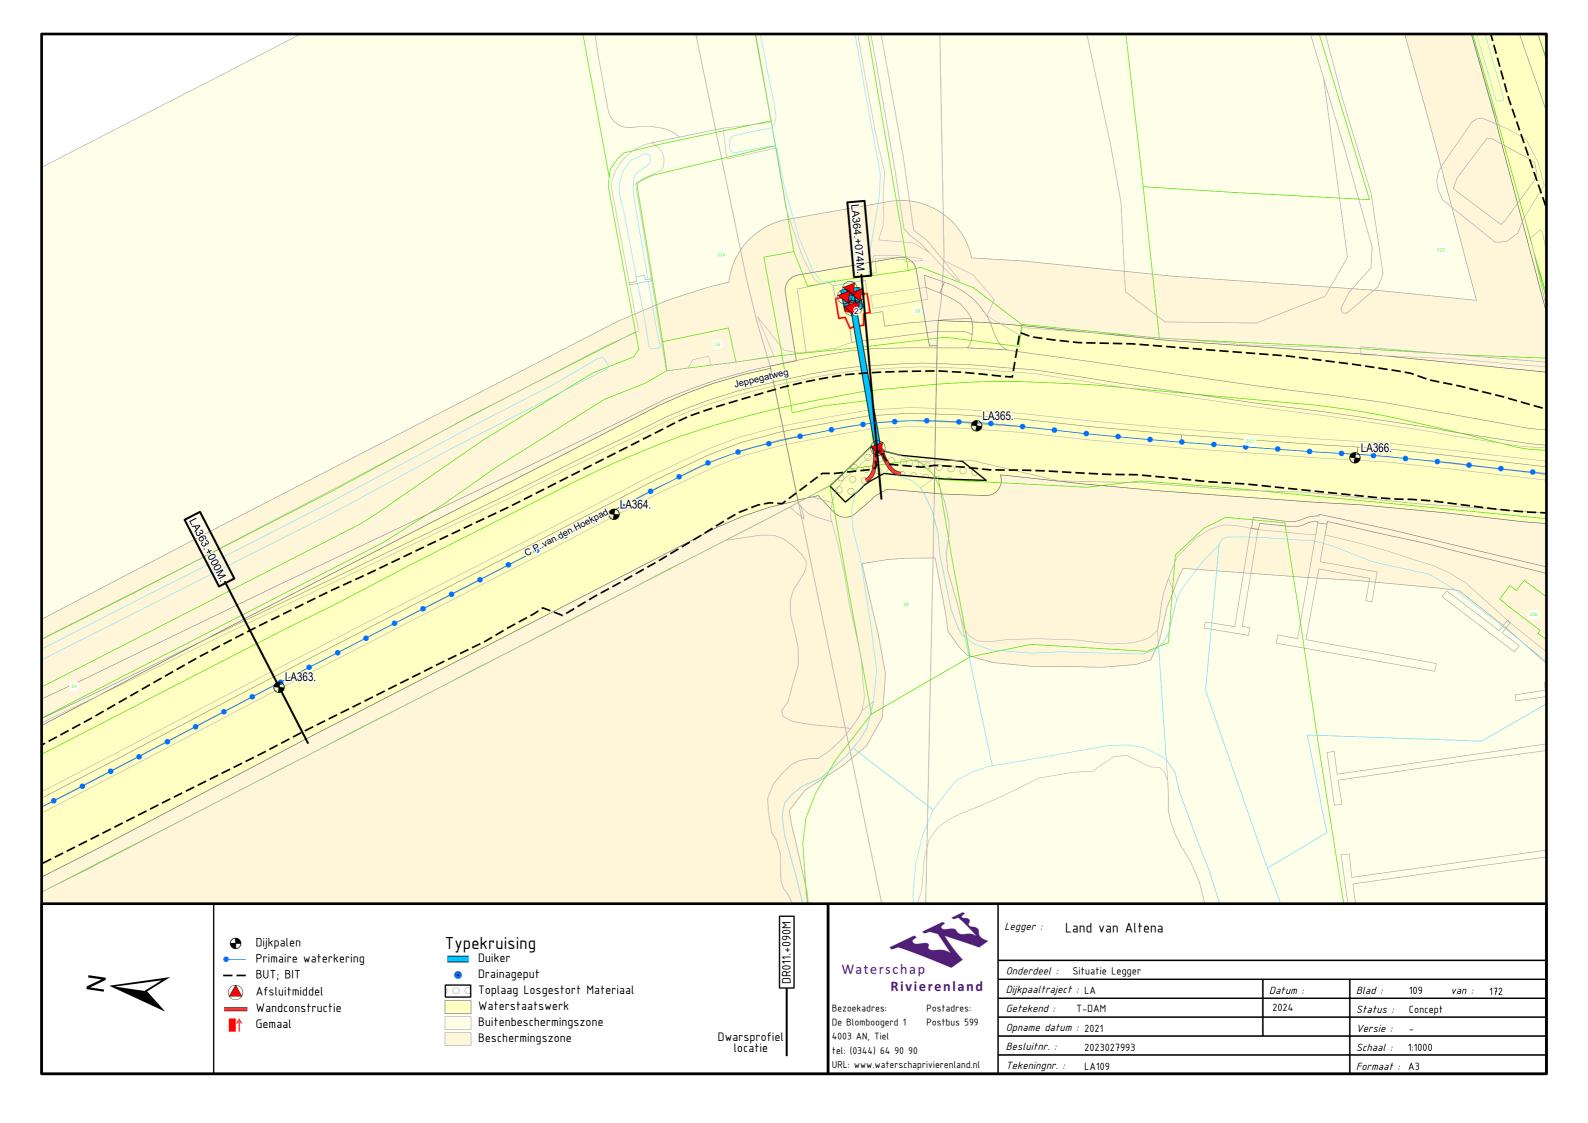

Afgedamde Maas, Merwededijken, Bergsche Maas Legger Primaire Waterkering Project Steurgatdijk

Dijkpaaltraject Land van Altena (LA000. – LA570.)

Legger Primaire Waterkering Project Steurgatdijk Dijkpaaltraject Land van Altena (LA000. – LA570.)

## Inhoud

- Overzichtskaart (1:60.000)
- Overzichtsblad (1:5.000)
- Situatiebladen (1:1.000)
- Dwarsprofielen (1:250)
- Lengteprofielen (1:2.000/1:100)



































































































DWP LA271.+020m. (LA271.+007m. - LA271.+040m.)





♥ Waterkering (Buitenkruin)

LEGENDA

Profiel van Vrije Ruimte

Leggerprofiel

Beheerprofiel

Waterschap
Rivierenland
Bezoekadres: Postadres:

Bezoekadres: Postadres:
De Blomboogerd 1 postbus 599
4003 BX, Tiel 4000 AN, Tiel
tel: (0344) 64 90 90
URL: www.waterschaprivierenland.nl

Project Steurgatdijk Legger Dwarsprofiel Onderdeel: Dijkpaaltraject: AL Blad: 001 van: 023 Datum: T-DAM 2024 Status: Concept Getekend: *Versie:* n.v.t. Opname dd: Besluitnr: 2023027993 Schaal: 1:250 001 Formaat: A3





— Profiel van Vrije Ruimte 

✓ Waterkering (Buitenkruin)
— Leggerprofiel
— Beheerprofiel

LEGENDA



| Legger:           | Land van Altena (   | LA000  | LA570.)                |
|-------------------|---------------------|---