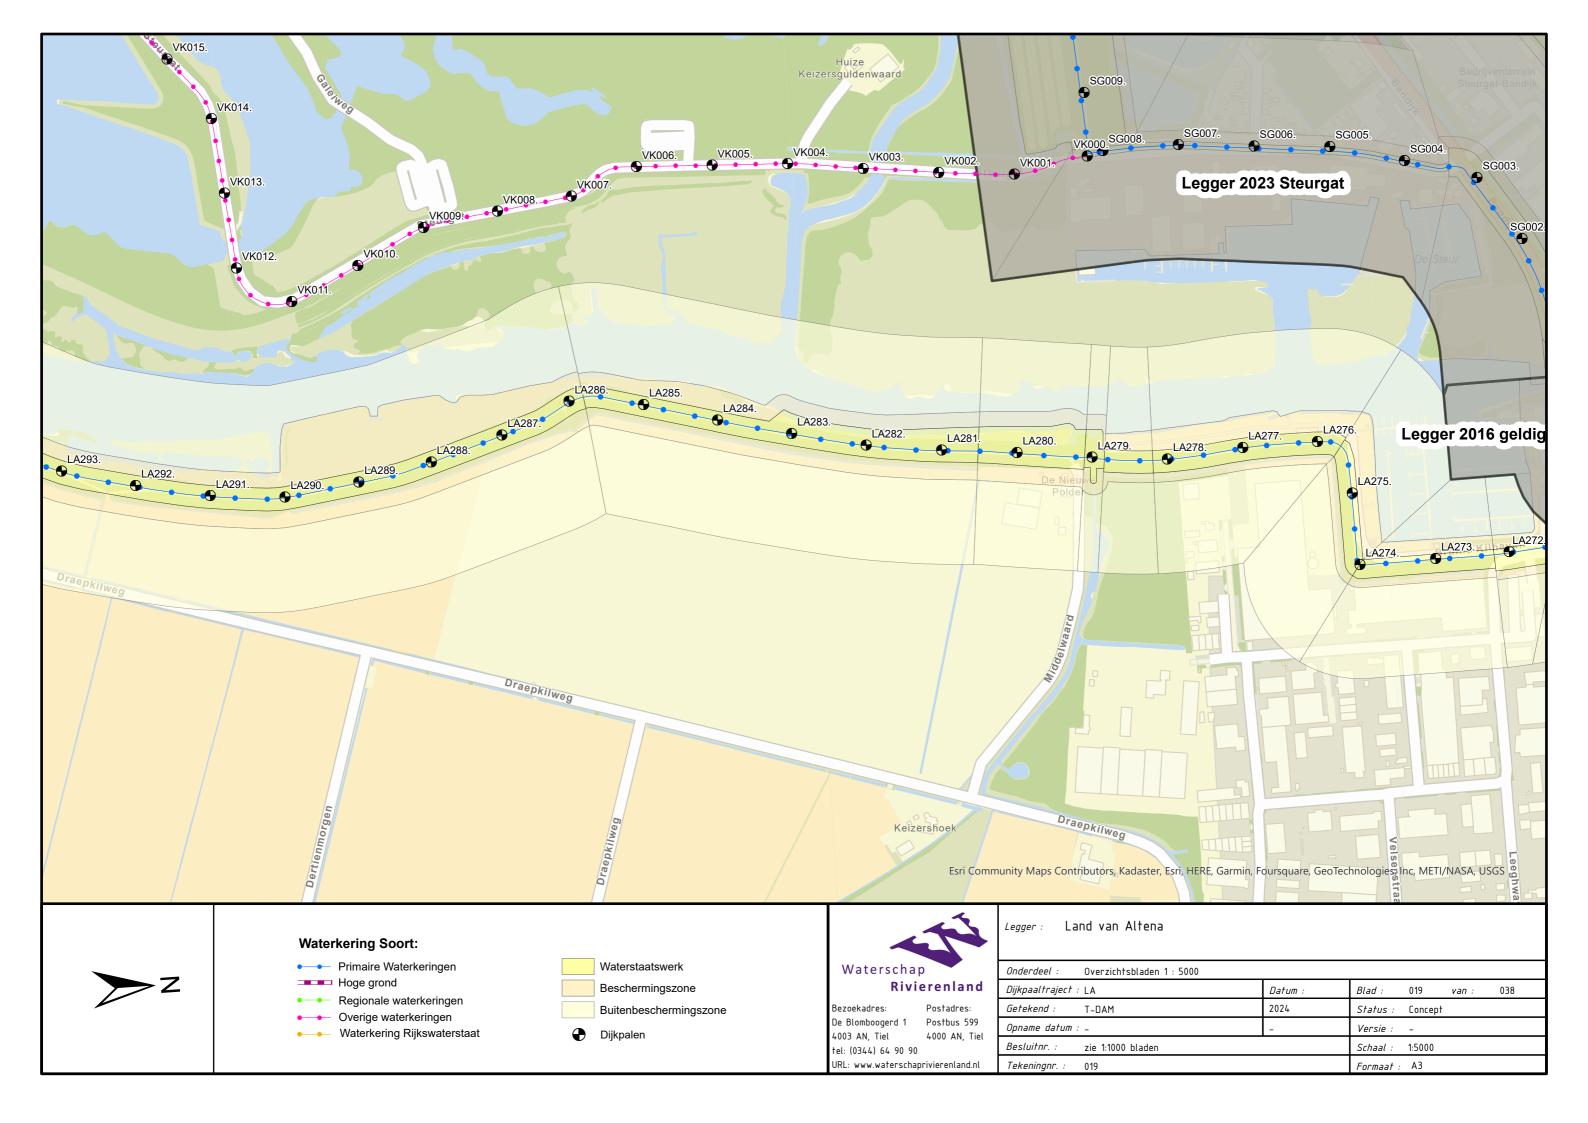

Afgedamde Maas, Merwededijken, Bergsche Maas Legger Primaire Waterkering Project Steurgatdijk

Dijkpaaltraject Land van Altena (LA000. – LA570.)

Legger Primaire Waterkering Project Steurgatdijk Dijkpaaltraject Land van Altena (LA000. – LA570.)

## Inhoud

- Overzichtskaart (1:60.000)
- Overzichtsblad (1:5.000)
- Situatiebladen (1:1.000)
- Dwarsprofielen (1:250)
- Lengteprofielen (1:2.000/1:100)

DWP LA271.+020m. (LA271.+007m. - LA271.+040m.)

♥ Waterkering (Buitenkruin)