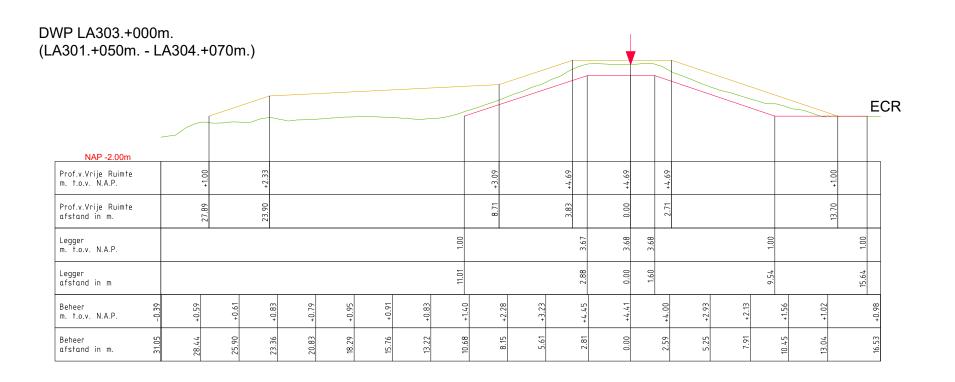

DWP LA305.+050m. (LA304.+070m. - LA306.+050m.)

| Discrete | Discrete

| Legger:           | Land van Altena (   | LA000. — | LA5/0.)                |
|-------------------|---------------------|----------|------------------------|
|                   | Project Steurgatdi  | jk       |                        |
| Onderdeel:        | Legger Dwarsprofiel |          |                        |
| Di jkpaal tra jed | ct: AL              | Datum:   | Blad: 008 van: 023     |
| Getekend:         | T-DAM               | 2024     | <i>Status:</i> Concept |
| Opname dd:        | =                   | -        | <i>Versie:</i> n.v.t.  |
| Besluitnr:        | 2023027993          |          | Schaal: 1:250          |
| Tekeningnr:       | 800                 |          | Formaat: A3            |