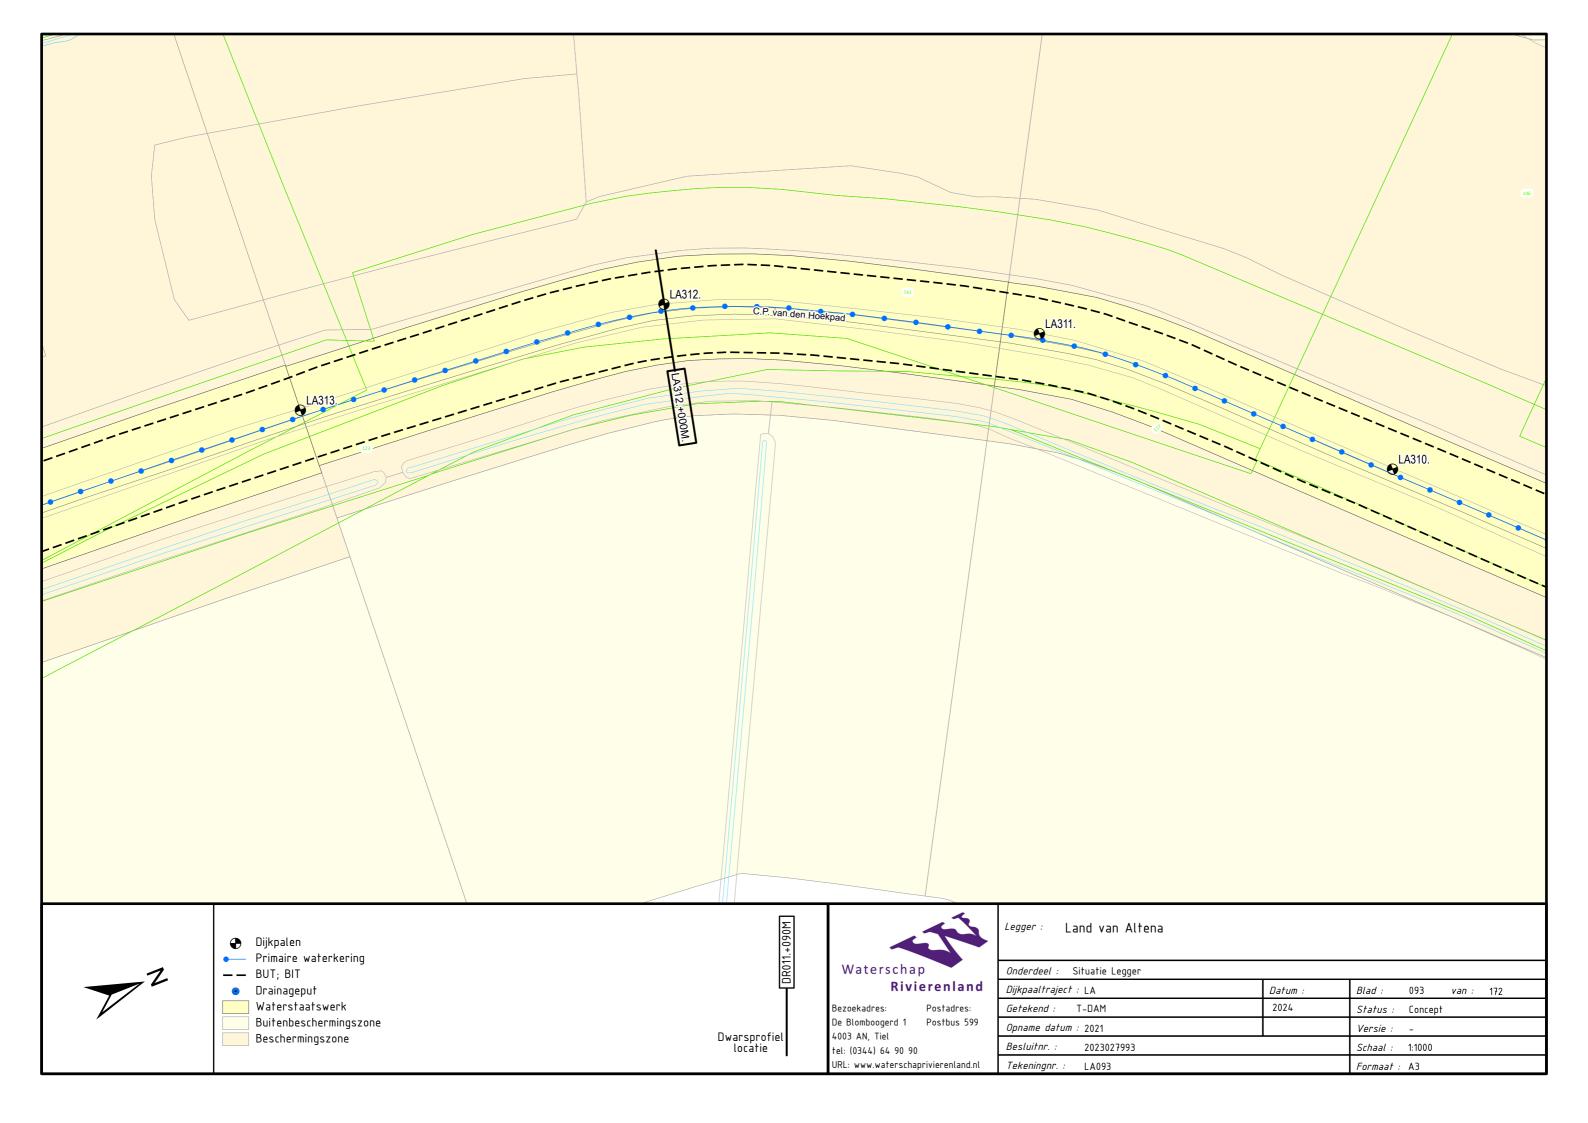

Afgedamde Maas, Merwededijken, Bergsche Maas Legger Primaire Waterkering Project Steurgatdijk

Dijkpaaltraject Land van Altena (LA000. – LA570.)

Legger Primaire Waterkering Project Steurgatdijk Dijkpaaltraject Land van Altena (LA000. – LA570.)