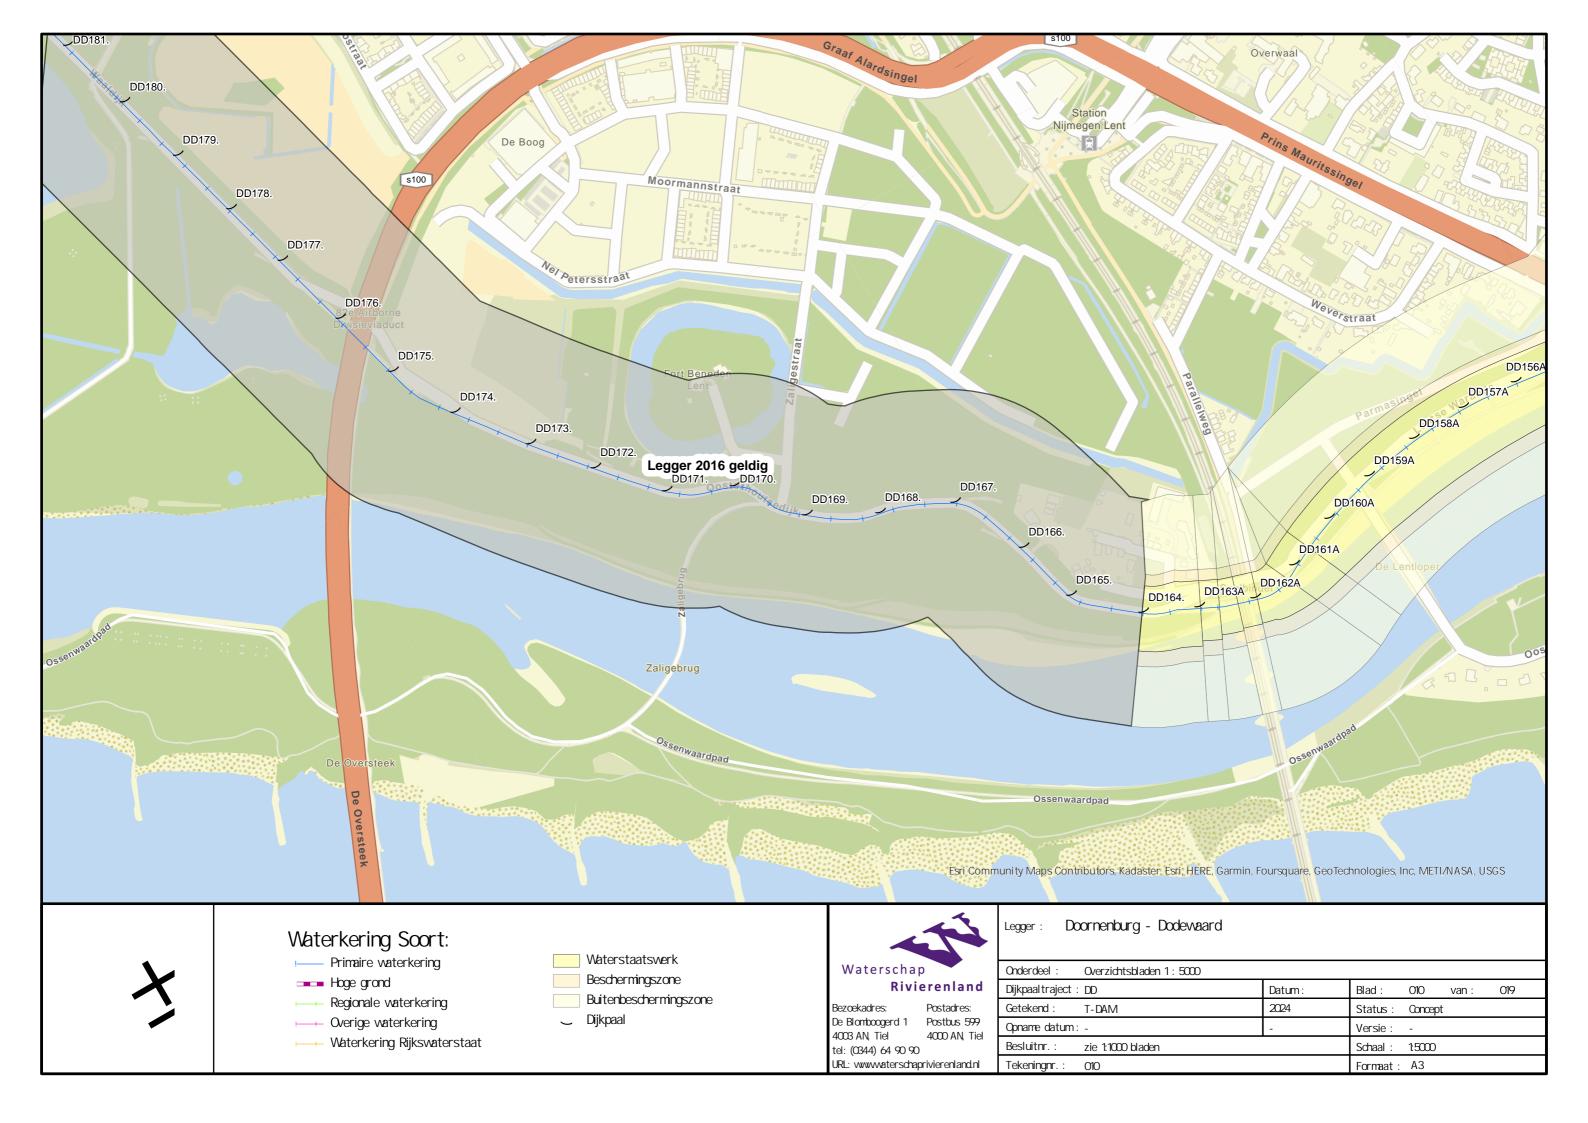

## Legger Primaire Waterkering Dijkpaaltraject Doornenburg - Dodewaard (DD000. – DD331.)

## Inhoud

- Overzichtskaart
- Overzichtsbladen (1:5.000)
- Situatiebladen (1:1.000)
- Dwarsprofielen (1:300)
- Lengteprofielen (1:2.000/1:100)

LEGENDA

LEGENDA

| 4                                 | 1             | Leg  |
|-----------------------------------|---------------|------|
| Waterschap                        |               | Ona  |
| Rivier                            | enland        | Dijk |
| Bezoekadres:                      | Postadres:    | Get  |
| De Blomboogerd 1<br>4003 BX, Tiel | postbus 599   | 0pn  |
| tel: (0344) 64 90 90              | 4000 AN, Tiel | Bes  |
|                                   |               |      |