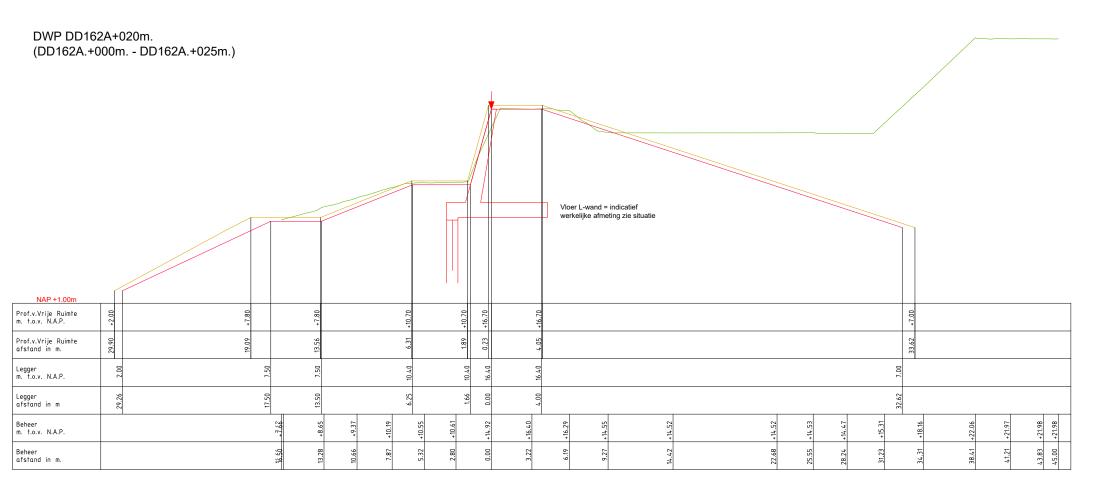

|                                            | Legger:                | Doornenburg              | - Dodewaard | (DD000 DD331.)        |
|--------------------------------------------|------------------------|--------------------------|-------------|-----------------------|
|                                            |                        | Harde Kade               | Lent        |                       |
| Waterschap                                 | Onderde                | <i>el:</i> Legger Dwarsp | rofiel      |                       |
| Rivierent                                  | and Dijkpaalt          | raject: DD               | Datum:      | Blad: 003 van: 004    |
| Bezoekadres: Postac                        | dres: Getekend         | d: T-DAM                 | 2024        | Status: Concept       |
| De Blomboogerd 1 postbu                    | 1 Obrianie             | dd: -                    | =           | <i>Versie:</i> n.v.t. |
| 4003 BX, Tiel 4000<br>tel: (0344) 64 90 90 | AN, Tiel Besluitnr     | : 2023027993             |             | Schaal: 1:300         |
| URL: www.waterschaprivierenla              | ınd.nl <i>Tekening</i> | nr: 003                  |             | Formaat: A3           |