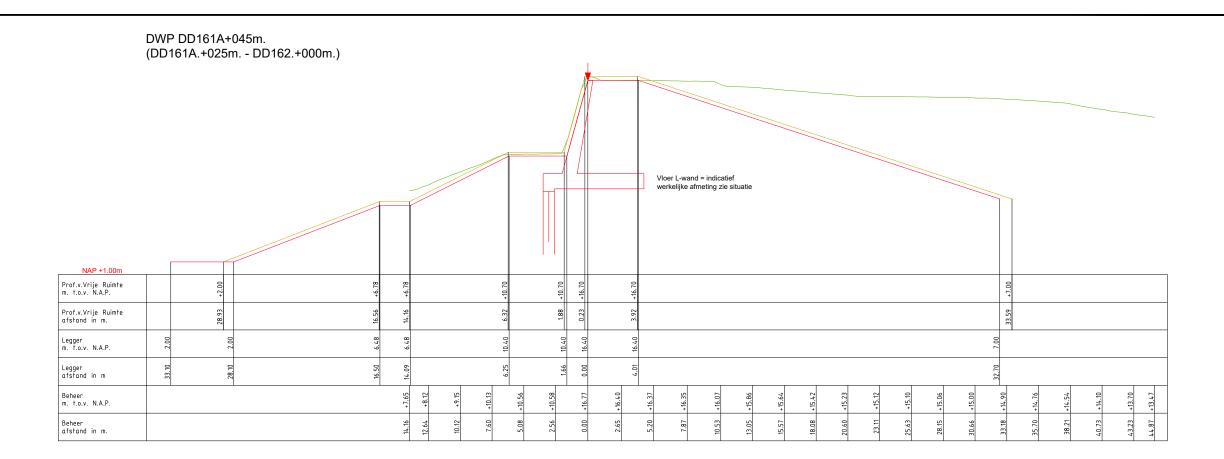

| Legger:        | Doornenburg - Do    | dewaard ( | (DD000. – DD331.)                |
|----------------|---------------------|-----------|----------------------------------|
|                | Harde Kade Lent     |           |                                  |
| Onderdeel:     | Legger Dwarsprofiel |           |                                  |
| Dijkpaaltrajed | ct: DD              | Datum:    | <i>Blad:</i> 004 <i>van:</i> 004 |
| Getekend:      | T-DAM               | 2024      | Status: Concept                  |
| Opname dd:     | =                   | _         | <i>Versie:</i> n.v.t.            |
| Besluitnr:     | 2023027993          |           | Schaal: 1: 300                   |
| Tekeninanr:    | 004                 |           | Formaat: A3                      |