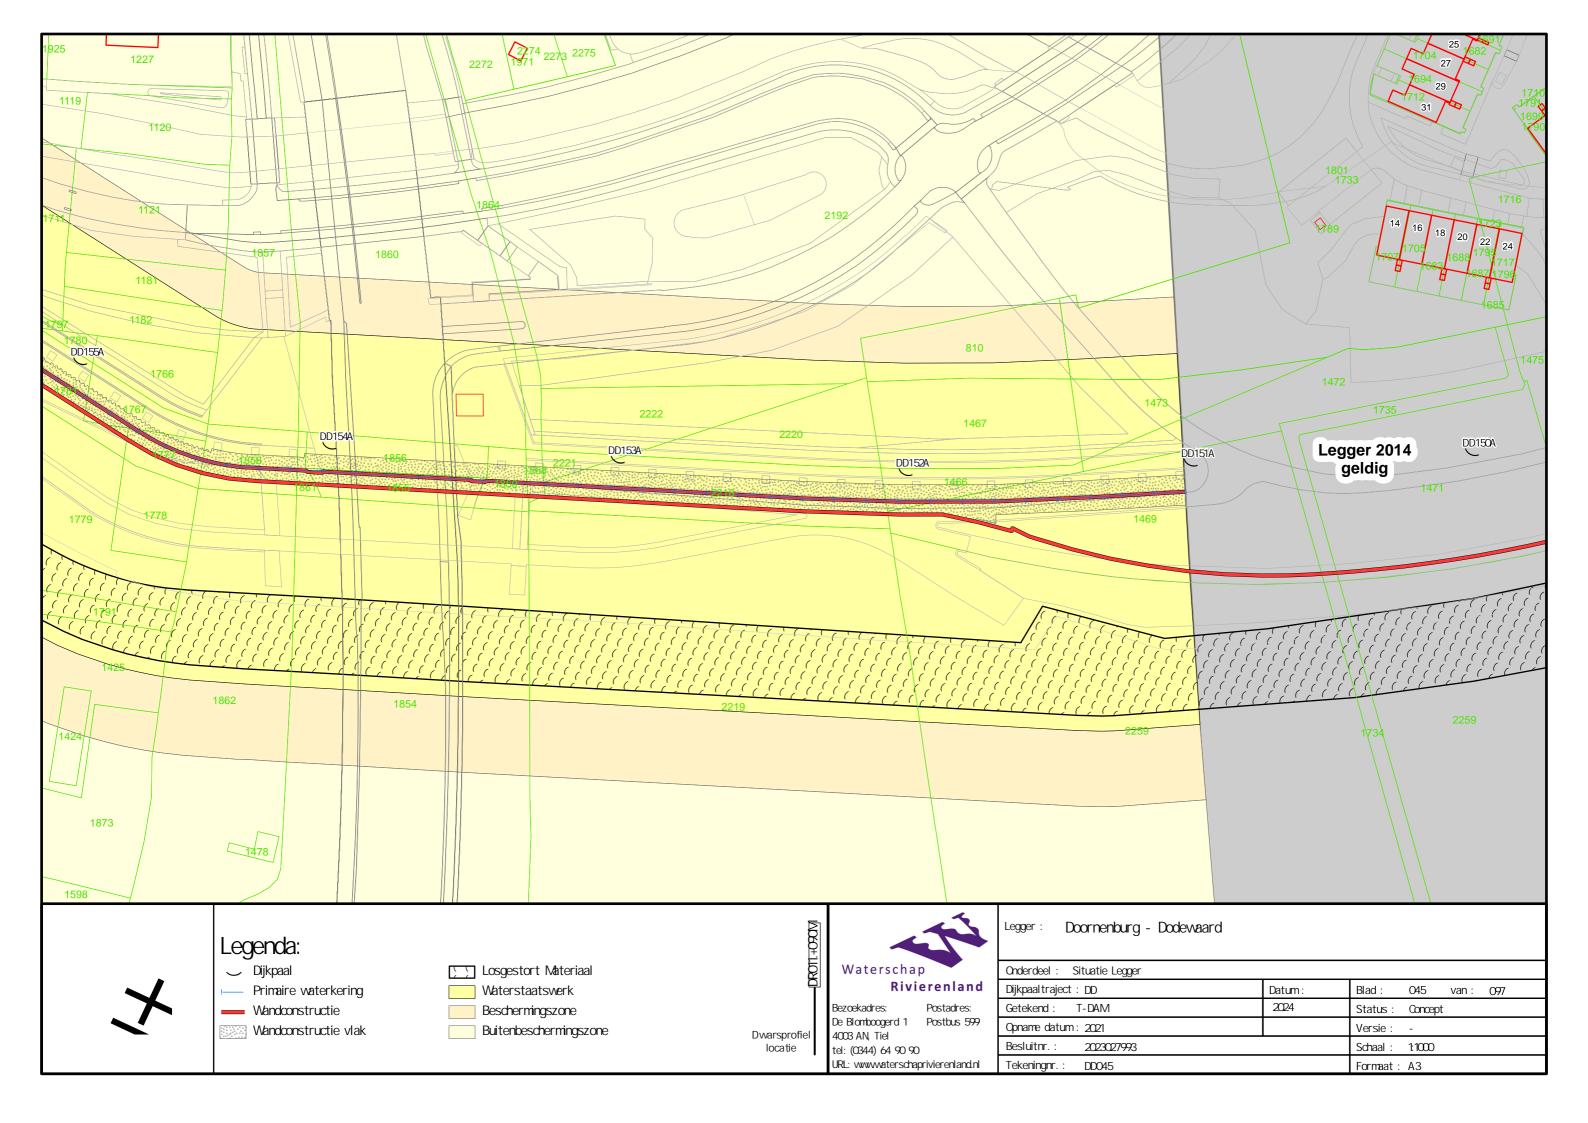

## Harde Kade Lent Legger Primaire Waterkering

Dijkpaaltraject Doornenburg - Dodewaard (DD000. – DD331.)

## Legger Primaire Waterkering Dijkpaaltraject Doornenburg - Dodewaard (DD000. – DD331.)