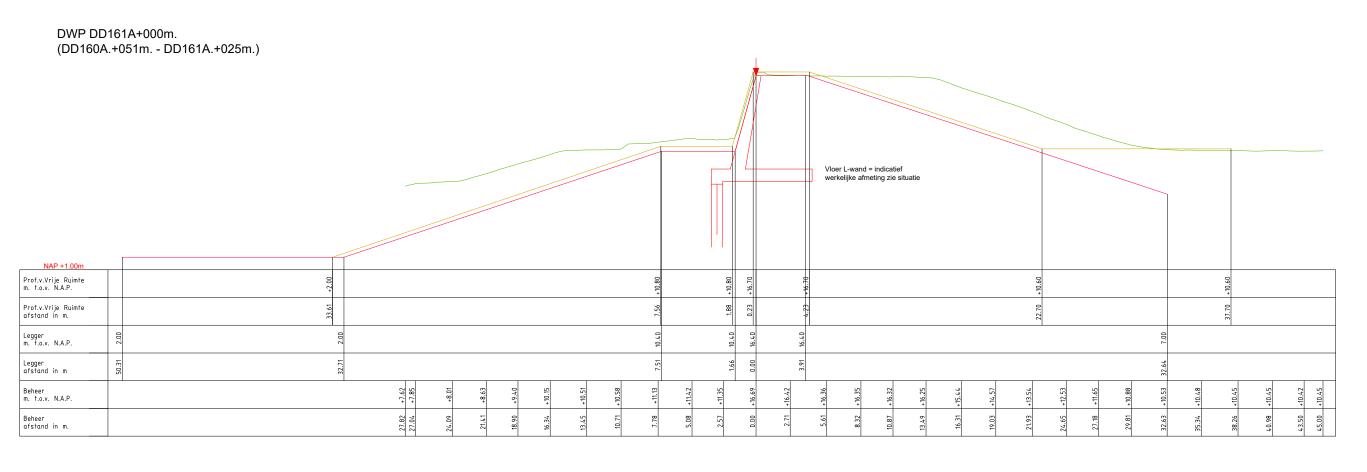

|                                            | Legger:                | Doornenburg              | - Dodewaard | (DD000 DD331.)        |
|--------------------------------------------|------------------------|--------------------------|-------------|-----------------------|
|                                            |                        | Harde Kade               | Lent        |                       |
| Waterschap                                 | Onderde                | <i>el:</i> Legger Dwarsp | rofiel      |                       |
| Rivierent                                  | and Dijkpaalt          | raject: DD               | Datum:      | Blad: 003 van: 004    |
| Bezoekadres: Postac                        | dres: Getekend         | d: T-DAM                 | 2024        | Status: Concept       |
| De Blomboogerd 1 postbu                    | 1 Obrianie             | dd: -                    | =           | <i>Versie:</i> n.v.t. |
| 4003 BX, Tiel 4000<br>tel: (0344) 64 90 90 | AN, Tiel Besluitnr     | : 2023027993             |             | Schaal: 1:300         |
| URL: www.waterschaprivierenla              | ınd.nl <i>Tekening</i> | nr: 003                  |             | Formaat: A3           |