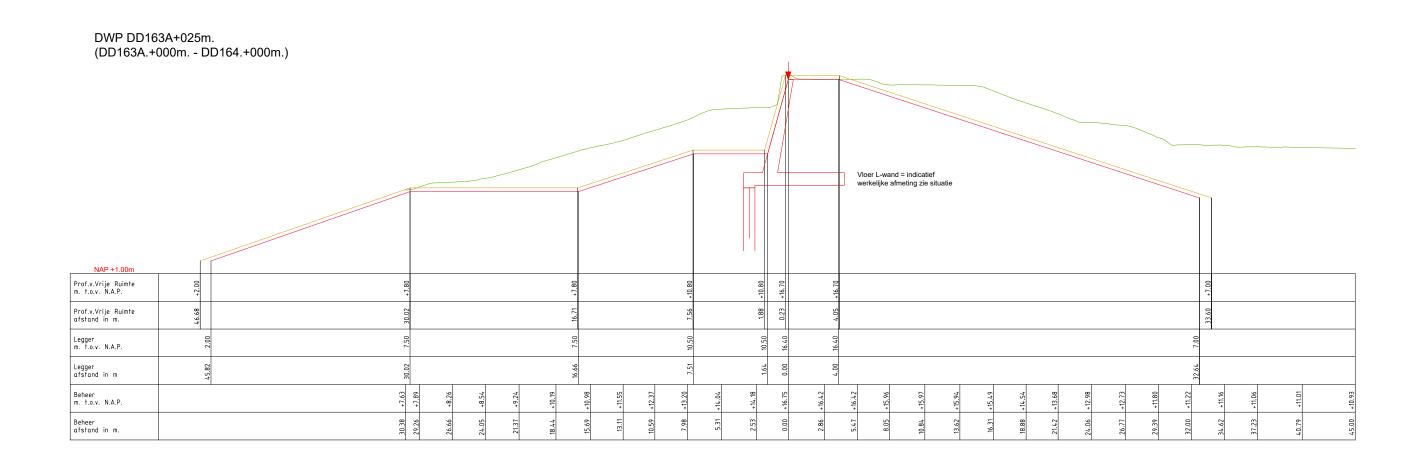

|                                            | Legger:                | Doornenburg              | - Dodewaard | (DD000 DD331.)        |
|--------------------------------------------|------------------------|--------------------------|-------------|-----------------------|
|                                            |                        | Harde Kade               | Lent        |                       |
| Waterschap                                 | Onderde                | <i>el:</i> Legger Dwarsp | rofiel      |                       |
| Rivierent                                  | and Dijkpaalt          | raject: DD               | Datum:      | Blad: 003 van: 004    |
| Bezoekadres: Postac                        | dres: Getekend         | d: T-DAM                 | 2024        | Status: Concept       |
| De Blomboogerd 1 postbu                    | 1 Obrianie             | dd: -                    | =           | <i>Versie:</i> n.v.t. |
| 4003 BX, Tiel 4000<br>tel: (0344) 64 90 90 | AN, Tiel Besluitnr     | : 2023027993             |             | Schaal: 1:300         |
| URL: www.waterschaprivierenla              | ınd.nl <i>Tekening</i> | nr: 003                  |             | Formaat: A3           |