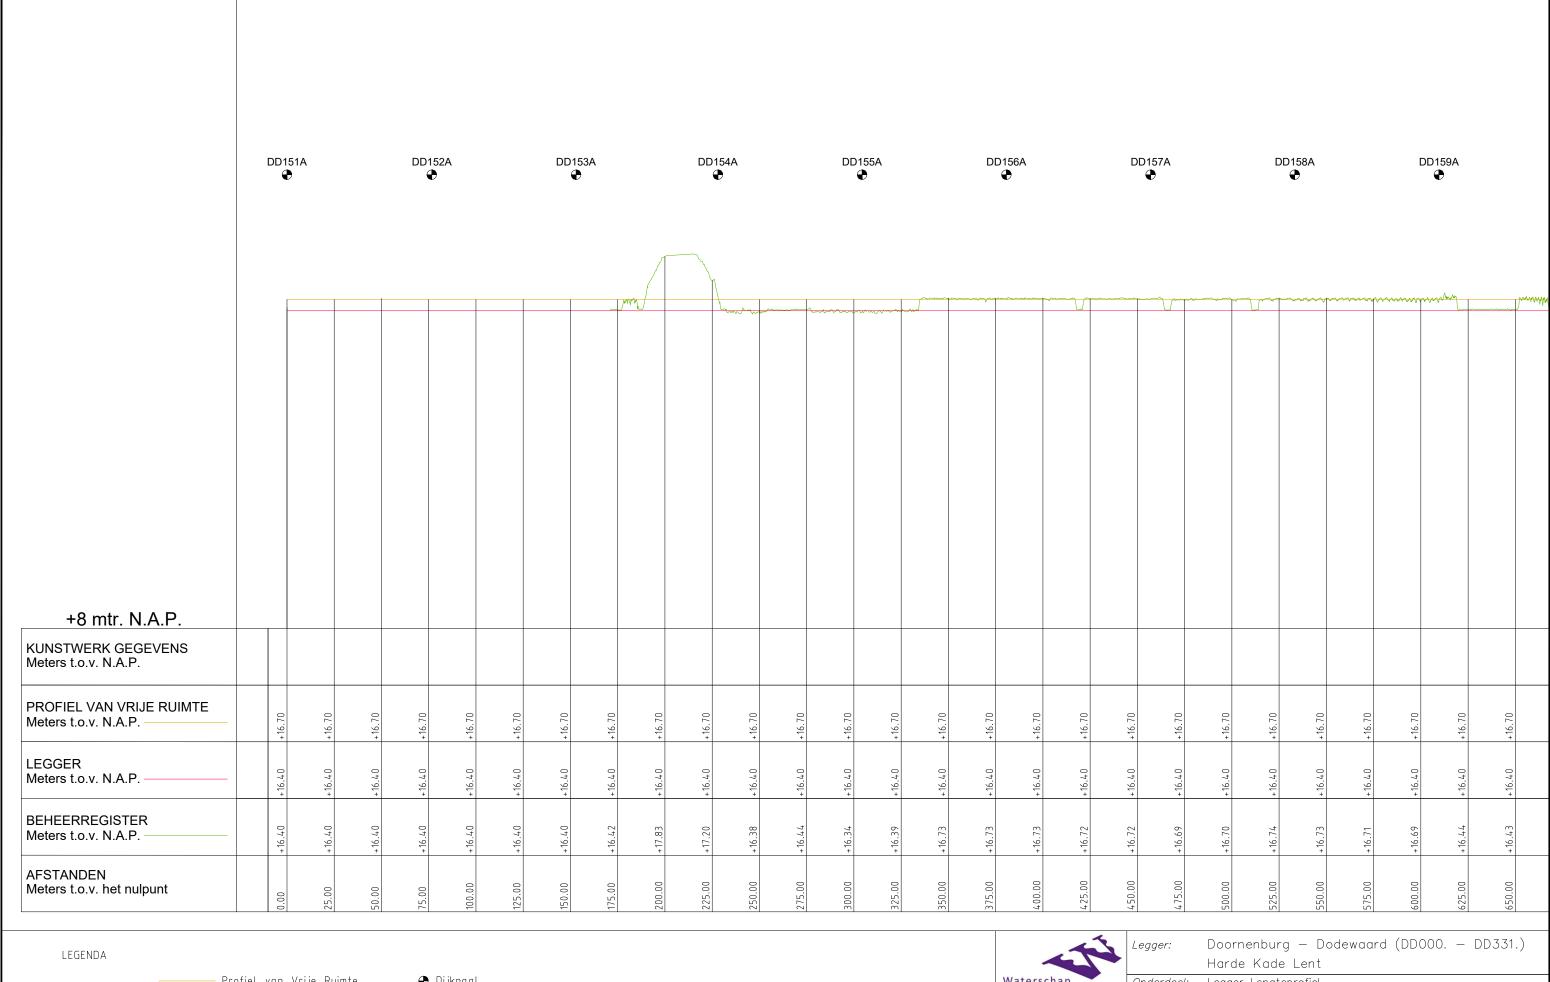

| egger:         | Doornenburg - Do     | dewaard ( | (DD000. – DD331.)                |
|----------------|----------------------|-----------|----------------------------------|
|                | Harde Kade Lent      |           |                                  |
| Onderdeel:     | Legger Lengteprofiel |           |                                  |
| )ijkpaaltrajed | et: DD               | Datum:    | <i>Blad:</i> 001 <i>van:</i> 002 |
| Getekend:      | T-DAM                | 2024      | Status: Concept                  |
| Opname dd:     |                      | -         | <i>Versie:</i> n.v.t.            |
| Besluitnr:     | 2023027993           |           | Schaal: 1:2000/1:100             |
| ekeninanr      | 0.01                 |           | Formaat: A3                      |