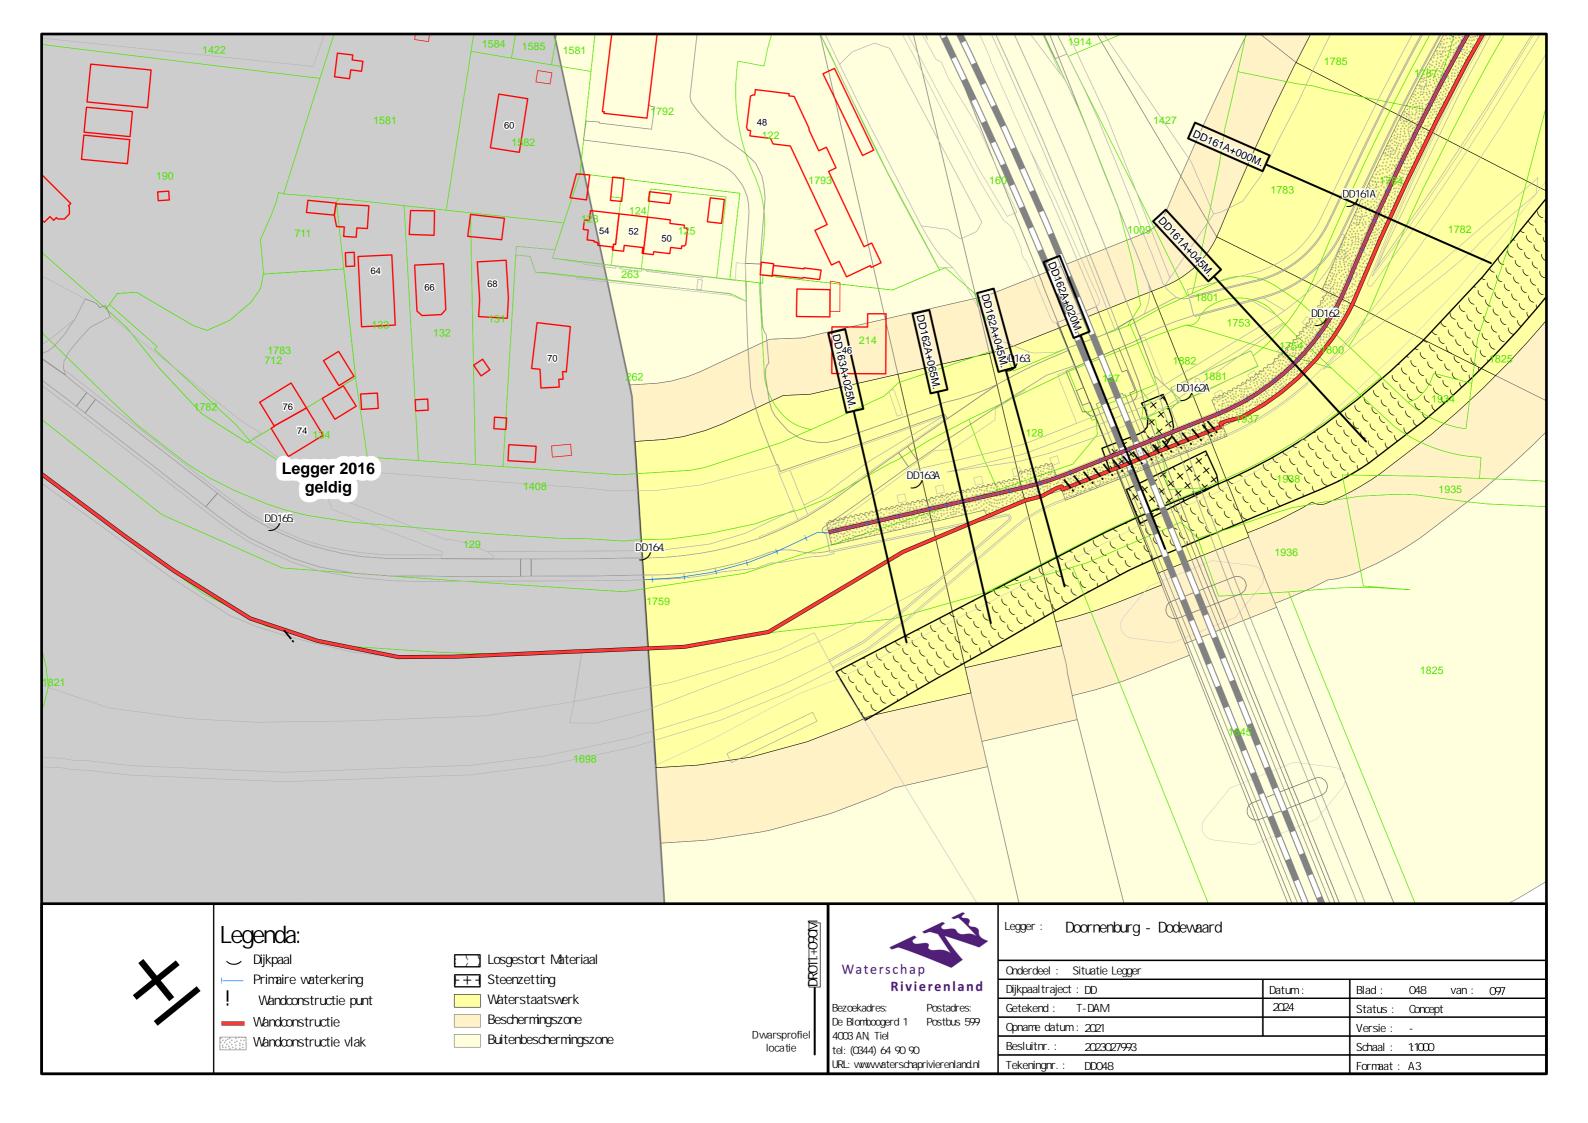

## Harde Kade Lent Legger Primaire Waterkering

Dijkpaaltraject Doornenburg - Dodewaard (DD000. – DD331.)

## Legger Primaire Waterkering Dijkpaaltraject Doornenburg - Dodewaard (DD000. – DD331.)