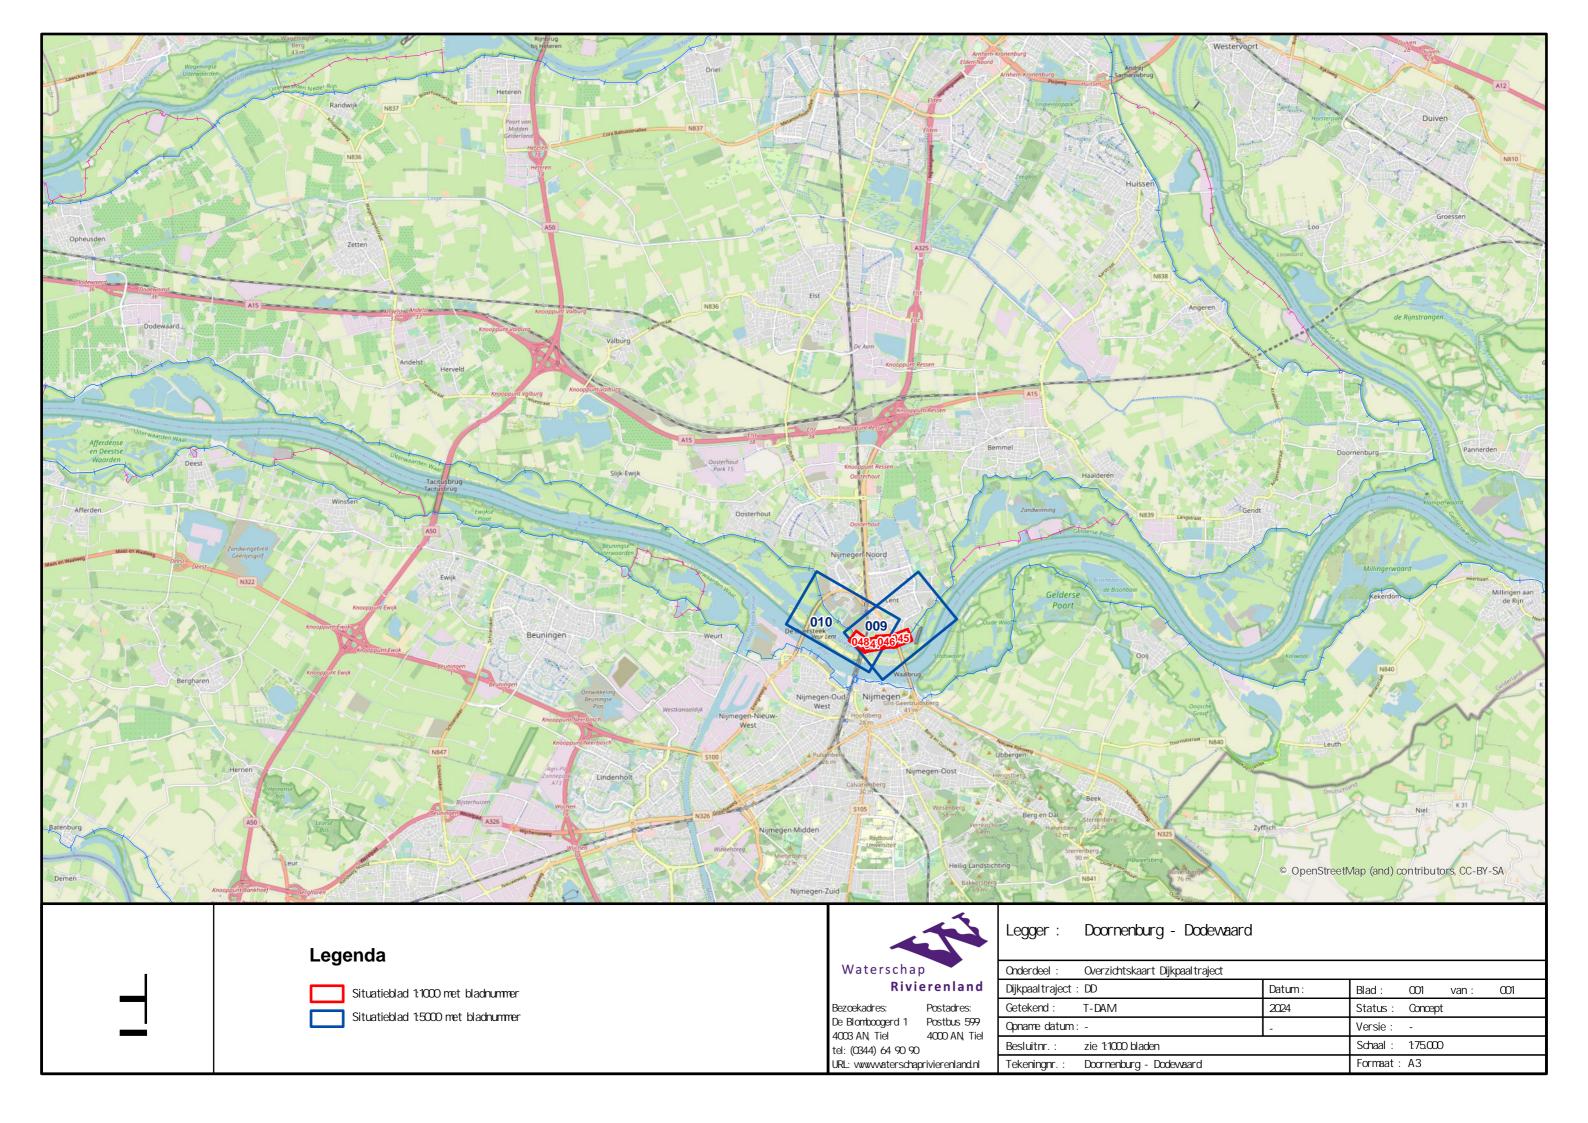

## Legger Primaire Waterkering Dijkpaaltraject Doornenburg - Dodewaard (DD000. – DD331.)

## Inhoud

- Overzichtskaart
- Overzichtsbladen (1:5.000)
- Situatiebladen (1:1.000)
- Dwarsprofielen (1:300)
- Lengteprofielen (1:2.000/1:100)

LEGENDA

LEGENDA

| 4                                 | 1             | Leg  |
|-----------------------------------|---------------|------|
| Waterschap                        |               | Ona  |
| Rivier                            | enland        | Dijk |
| Bezoekadres:                      | Postadres:    | Get  |
| De Blomboogerd 1<br>4003 BX, Tiel | postbus 599   | 0pn  |
| tel: (0344) 64 90 90              | 4000 AN, Tiel | Bes  |
|                                   |               |      |