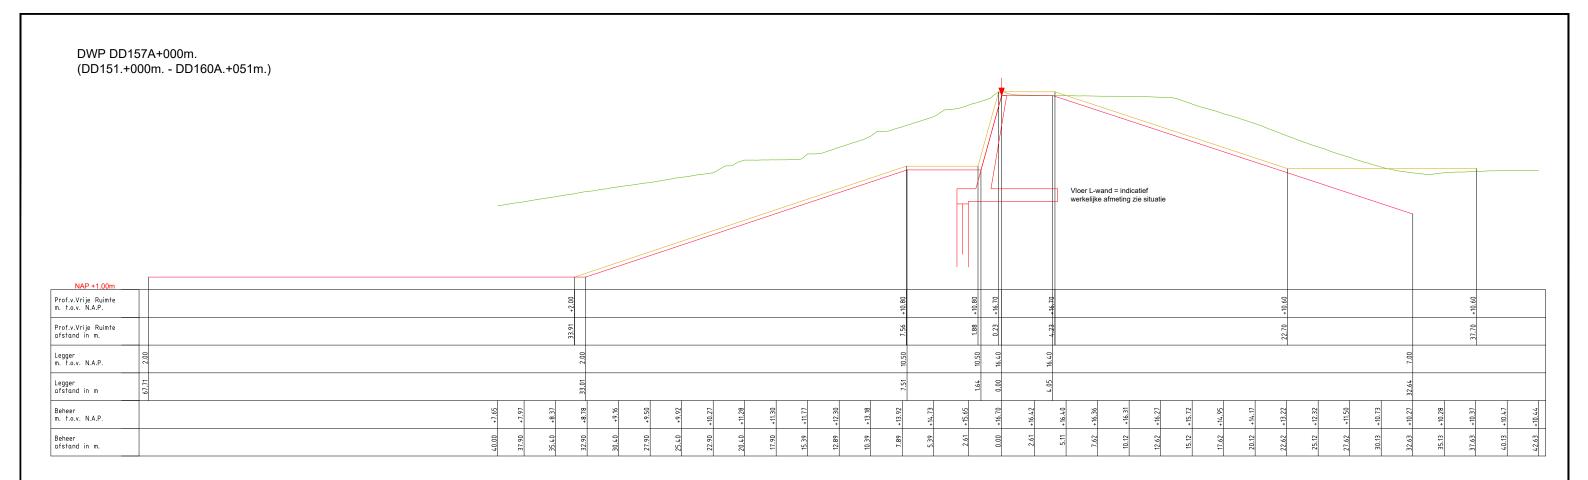

|                                            | Legger:                | Doornenburg              | - Dodewaard | (DD000 DD331.)        |
|--------------------------------------------|------------------------|--------------------------|-------------|-----------------------|
|                                            |                        | Harde Kade               | Lent        |                       |
| Waterschap                                 | Onderde                | <i>el:</i> Legger Dwarsp | rofiel      |                       |
| Rivierent                                  | and Dijkpaalt          | raject: DD               | Datum:      | Blad: 003 van: 004    |
| Bezoekadres: Postac                        | dres: Getekend         | d: T-DAM                 | 2024        | Status: Concept       |
| De Blomboogerd 1 postbu                    | 1 Obrianie             | dd: -                    | =           | <i>Versie:</i> n.v.t. |
| 4003 BX, Tiel 4000<br>tel: (0344) 64 90 90 | AN, Tiel Besluitnr     | : 2023027993             |             | Schaal: 1:300         |
| URL: www.waterschaprivierenla              | ınd.nl <i>Tekening</i> | nr: 003                  |             | Formaat: A3           |