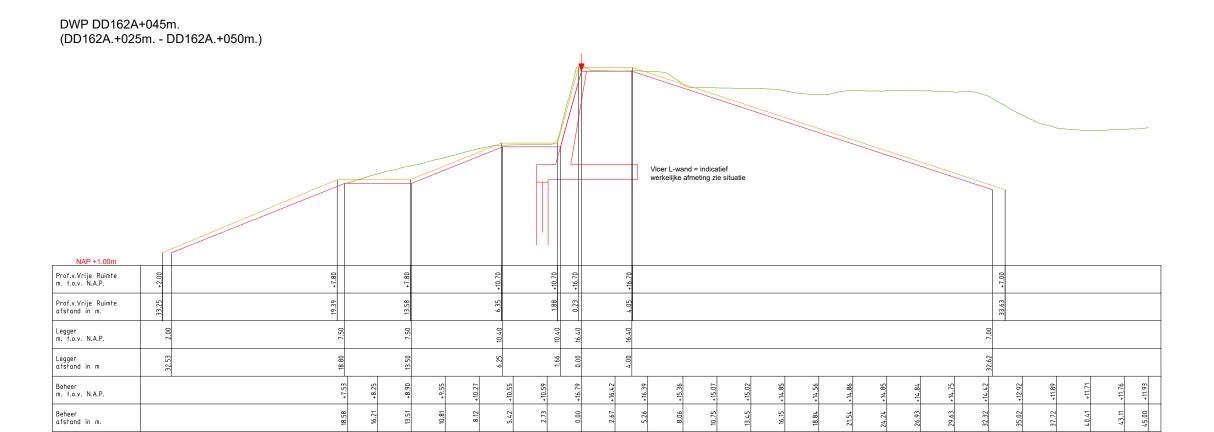

|                                            | Legger:                | Doornenburg              | - Dodewaard | (DD000 DD331.)        |
|--------------------------------------------|------------------------|--------------------------|-------------|-----------------------|
|                                            |                        | Harde Kade               | Lent        |                       |
| Waterschap                                 | Onderde                | <i>el:</i> Legger Dwarsp | rofiel      |                       |
| Rivierent                                  | and Dijkpaalt          | raject: DD               | Datum:      | Blad: 003 van: 004    |
| Bezoekadres: Postac                        | dres: Getekend         | d: T-DAM                 | 2024        | Status: Concept       |
| De Blomboogerd 1 postbu                    | 1 Obrianie             | dd: -                    | =           | <i>Versie:</i> n.v.t. |
| 4003 BX, Tiel 4000<br>tel: (0344) 64 90 90 | AN, Tiel Besluitnr     | : 2023027993             |             | Schaal: 1:300         |
| URL: www.waterschaprivierenla              | ınd.nl <i>Tekening</i> | nr: 003                  |             | Formaat: A3           |