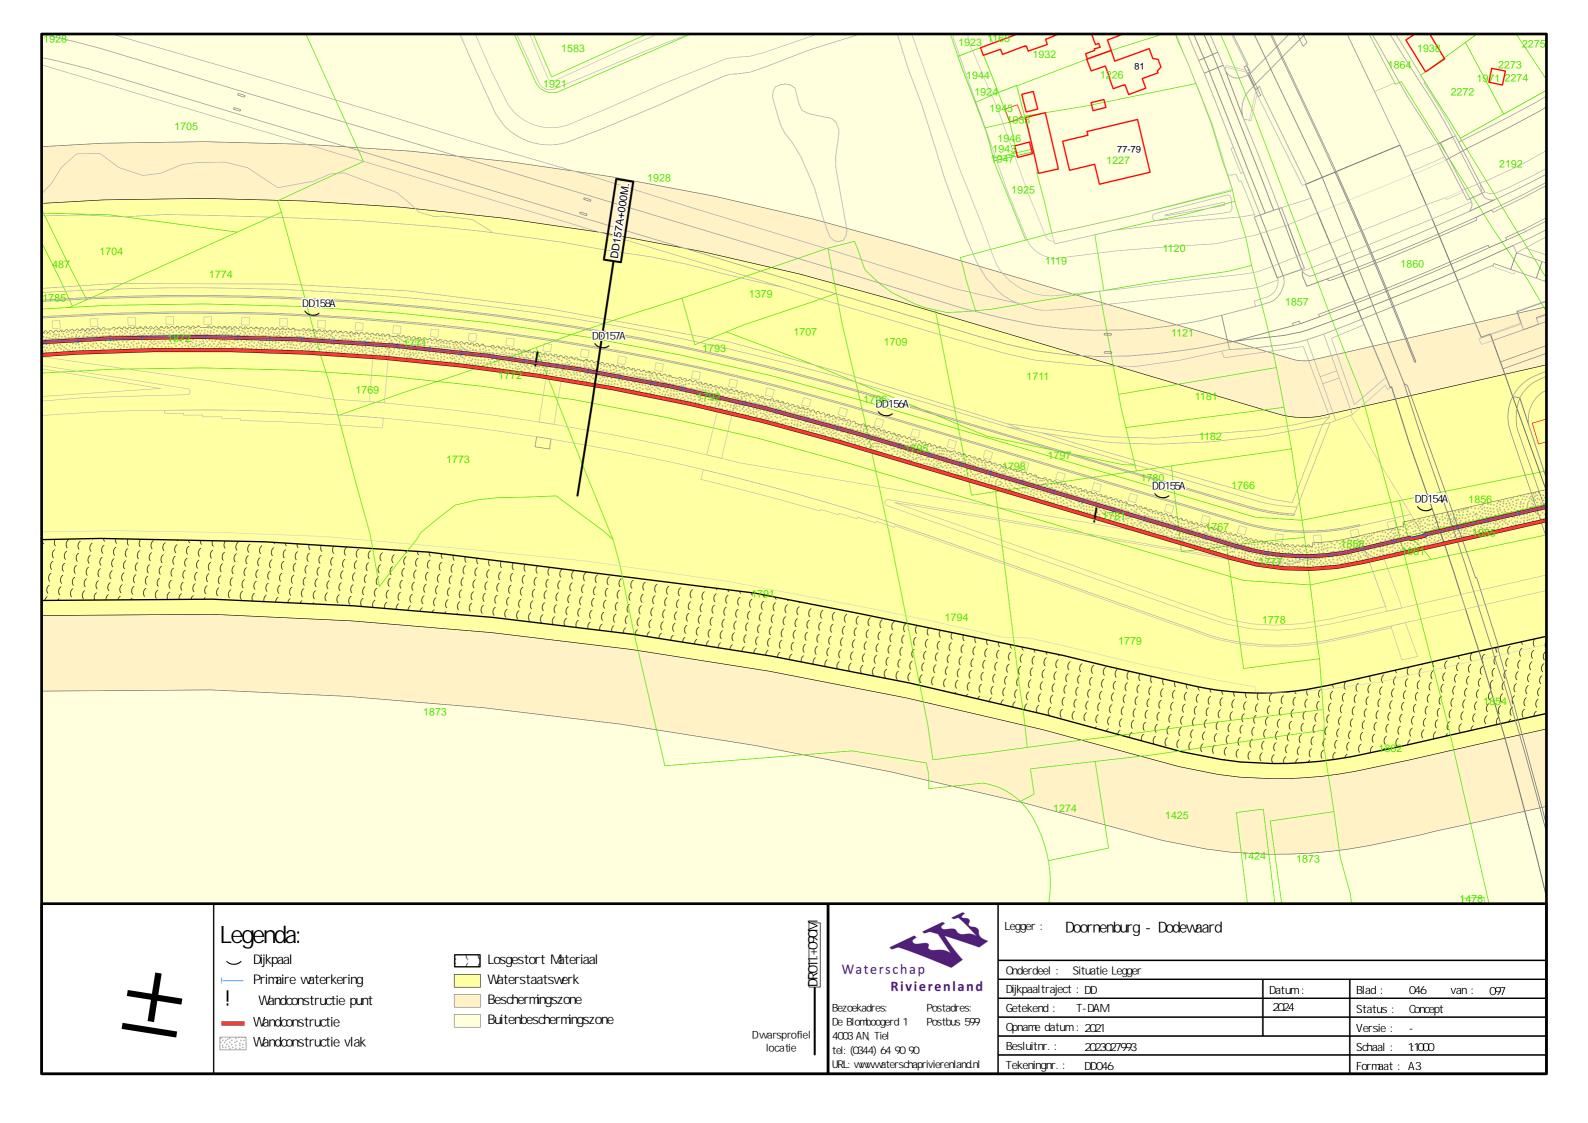

## Harde Kade Lent Legger Primaire Waterkering

Dijkpaaltraject Doornenburg - Dodewaard (DD000. – DD331.)

## Legger Primaire Waterkering Dijkpaaltraject Doornenburg - Dodewaard (DD000. – DD331.)