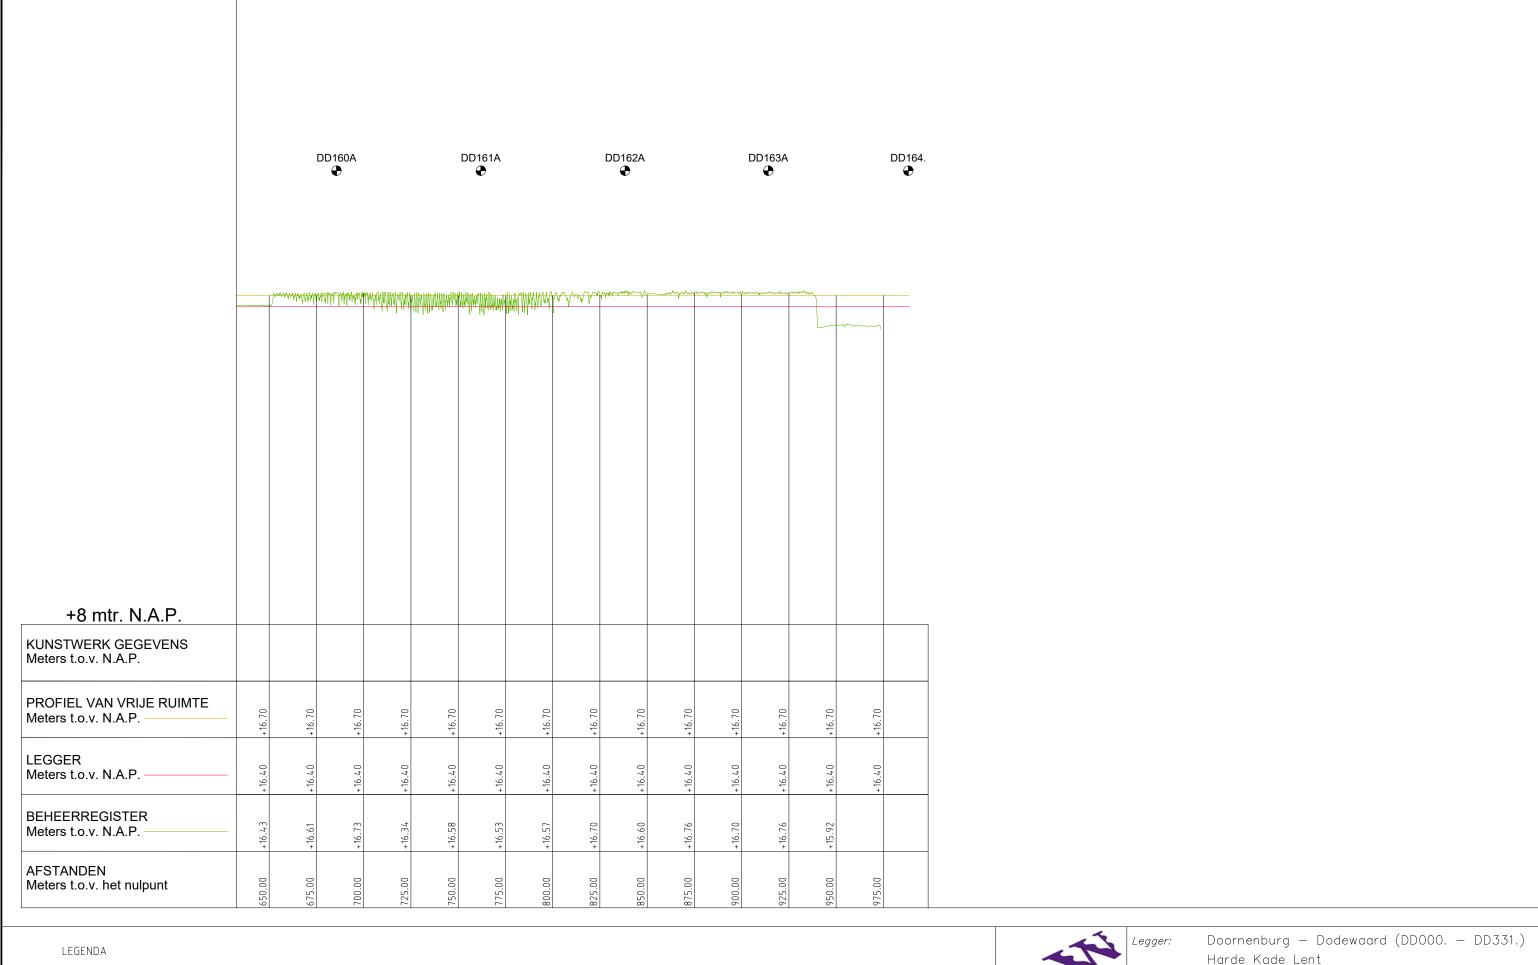

| Legger:          | Doornenburg - Do     | dewaard ( | (DD000. – DD331.)                |
|------------------|----------------------|-----------|----------------------------------|
|                  | Harde Kade Lent      |           |                                  |
| Onderdeel:       | Legger Lengteprofiel |           |                                  |
| Di jkpaaltra jed | et: DD               | Datum:    | <i>Blad:</i> 002 <i>van:</i> 002 |
| Getekend:        | T-DAM                | 2024      | Status: Concept                  |
| Opname dd:       | =                    | _         | <i>Versie:</i> n.v.t.            |
| Besluitnr:       | 2023027993           |           | Schaal: 1:2000/1:100             |
| Tekeningnr:      | 002                  |           | Formaat: A3                      |
| ·                |                      | ·         | •                                |