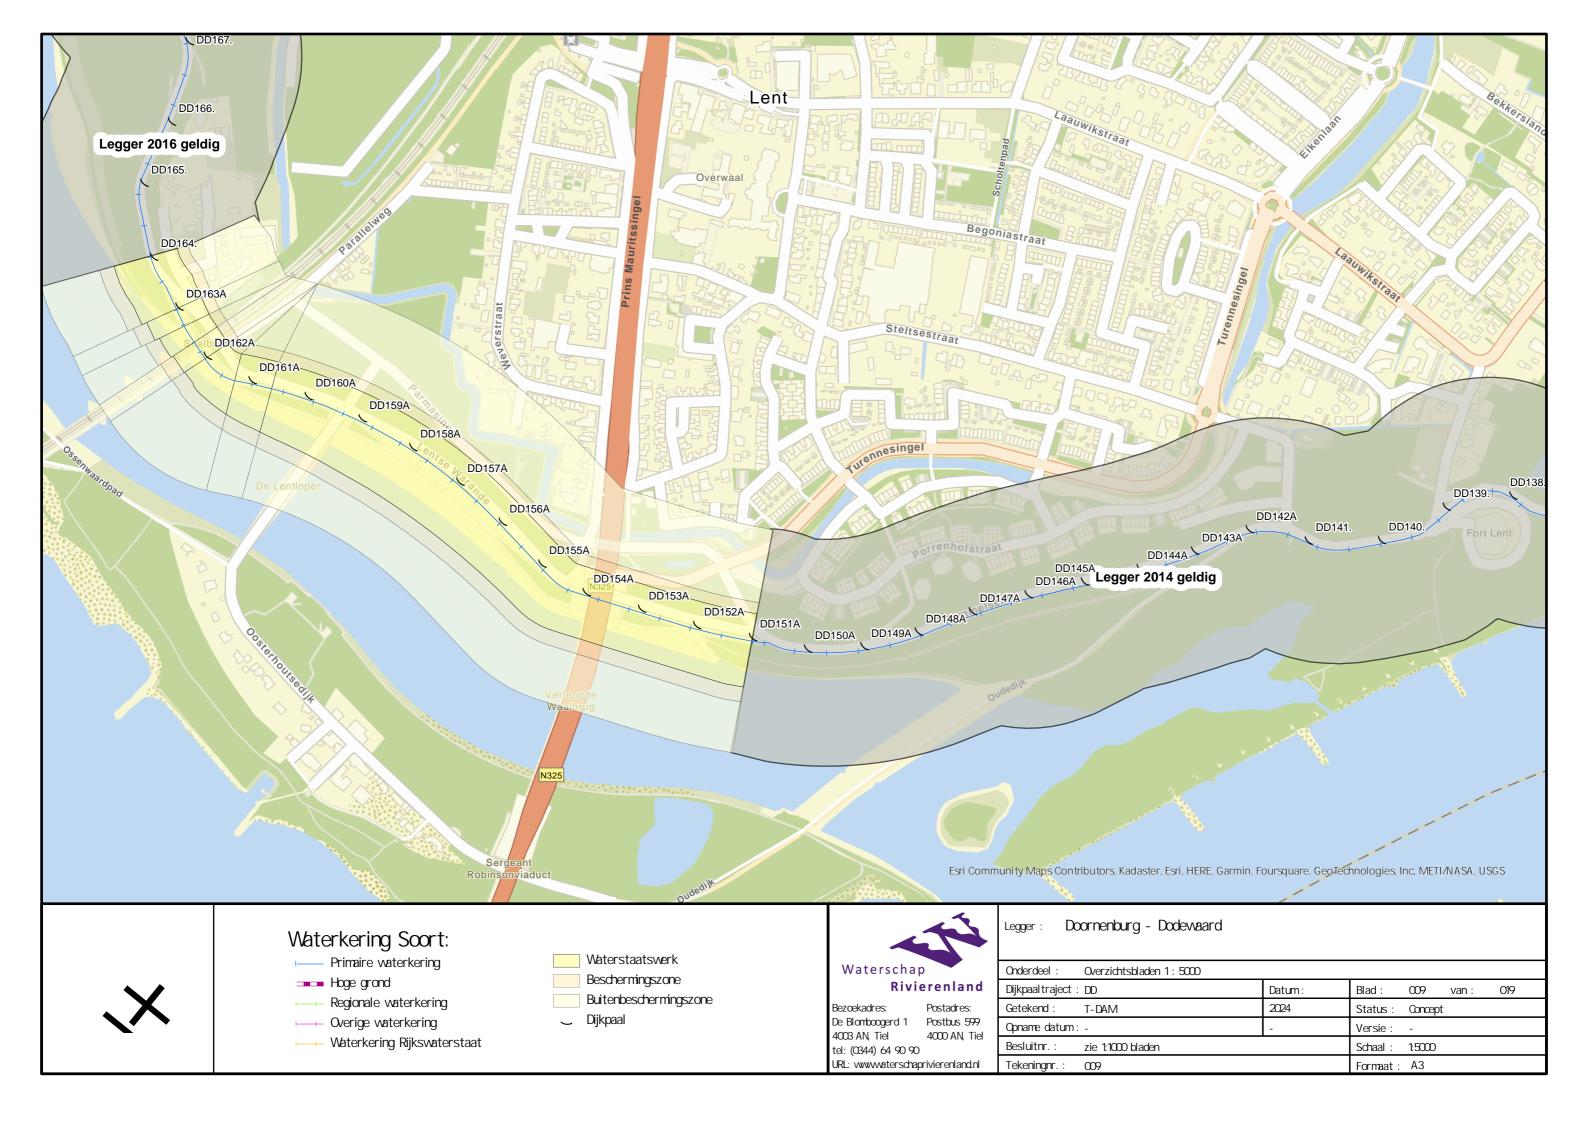

## Legger Primaire Waterkering Dijkpaaltraject Doornenburg - Dodewaard (DD000. – DD331.)

## Inhoud

- Overzichtskaart
- Overzichtsbladen (1:5.000)
- Situatiebladen (1:1.000)
- Dwarsprofielen (1:300)
- Lengteprofielen (1:2.000/1:100)

LEGENDA

LEGENDA

| 4                                 | 1             | Leg  |
|-----------------------------------|---------------|------|
| Waterschap                        |               | Ona  |
| Rivier                            | enland        | Dijk |
| Bezoekadres:                      | Postadres:    | Get  |
| De Blomboogerd 1<br>4003 BX, Tiel | postbus 599   | 0pn  |
| tel: (0344) 64 90 90              | 4000 AN, Tiel | Bes  |
|                                   |               |      |