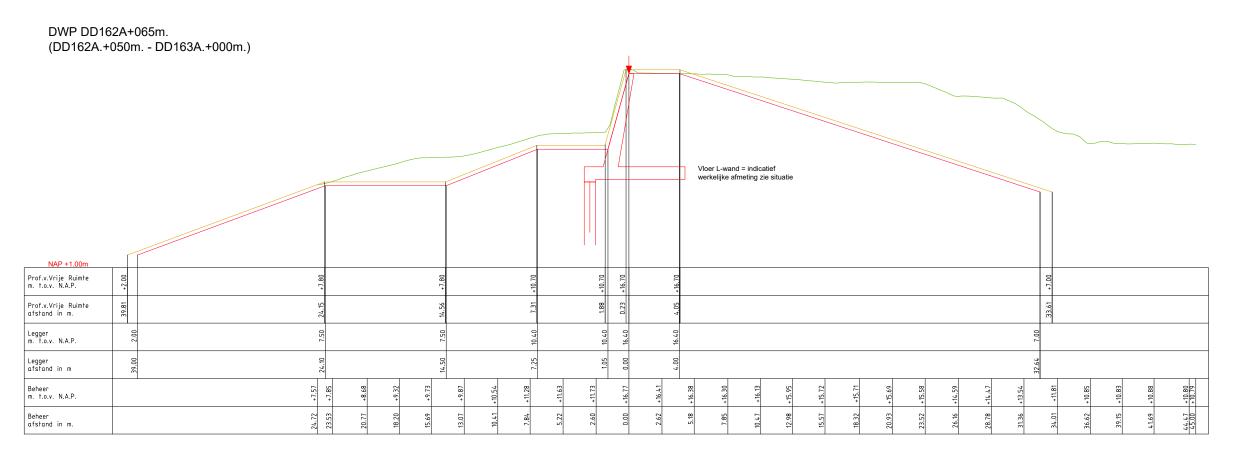

| Legger:        | Doornenburg - Do    | dewaard ( | (DD000. – DD331.)                |
|----------------|---------------------|-----------|----------------------------------|
|                | Harde Kade Lent     |           |                                  |
| Onderdeel:     | Legger Dwarsprofiel |           |                                  |
| Dijkpaaltrajed | ct: DD              | Datum:    | <i>Blad:</i> 004 <i>van:</i> 004 |
| Getekend:      | T-DAM               | 2024      | Status: Concept                  |
| Opname dd:     | =                   | _         | <i>Versie:</i> n.v.t.            |
| Besluitnr:     | 2023027993          |           | Schaal: 1: 300                   |
| Tekeninanr:    | 004                 |           | Formaat: A3                      |