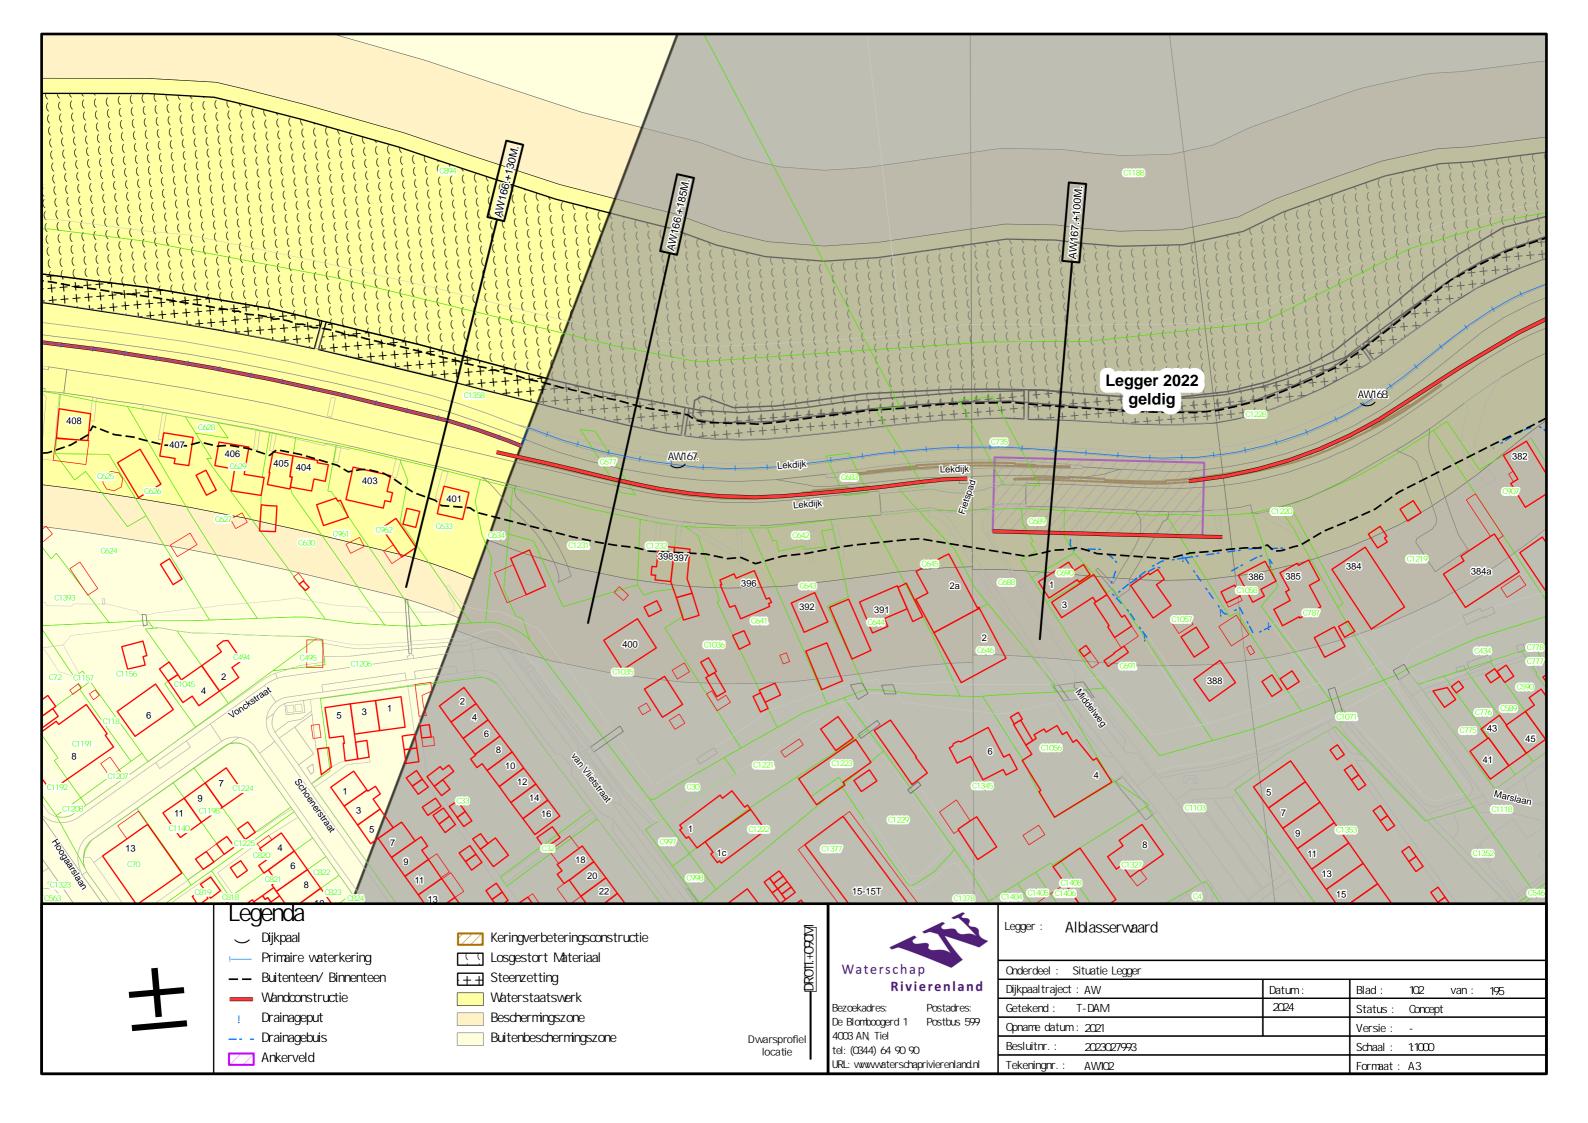

## Inhoud

- Overzichtskaart
- Overzichtsbladen (1:5.000)
- Situatiebladen (1:1.000)
- Dwarsprofielen (1:250)

Waterschap Rivierenland Legger:

Besluitnr:

Legger Dwarsprofiel Onderdeel: Blad: 001 van: 003 Dijkpaaltraject: AW Datum: T-DAM 2024 Status: Concept Getekend: *Versie:* n.v.t. Opname dd: -