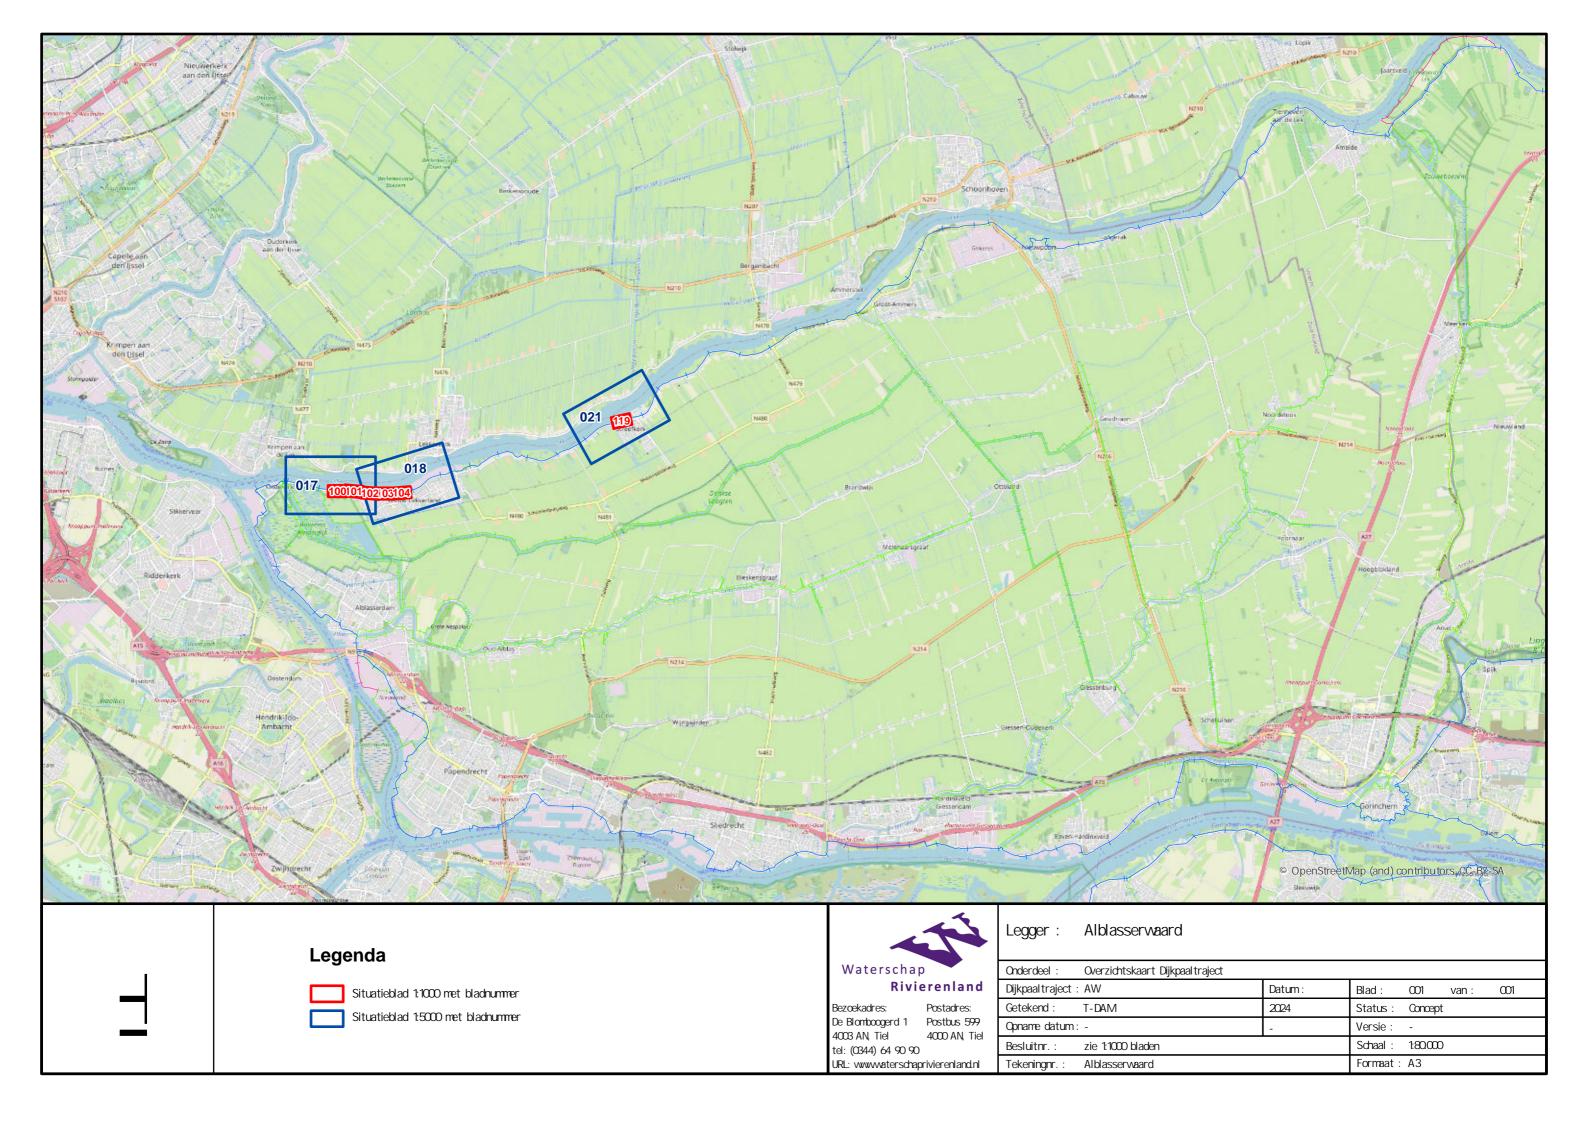

## Merwede- en Lekdijken Legger Primaire Waterkering

Dijkpaaltraject Alblasserwaard (AW000. – AW403.)

## Legger Primaire Waterkering Dijkpaaltraject Alblasserwaard (AW000. – AW403.)

## Inhoud

- Overzichtskaart
- Overzichtsbladen (1:5.000)
- Situatiebladen (1:1.000)
- Dwarsprofielen (1:250)

Waterschap Rivierenland Legger:

Besluitnr:

Legger Dwarsprofiel Onderdeel: Blad: 001 van: 003 Dijkpaaltraject: AW Datum: T-DAM 2024 Status: Concept Getekend: *Versie:* n.v.t. Opname dd: -