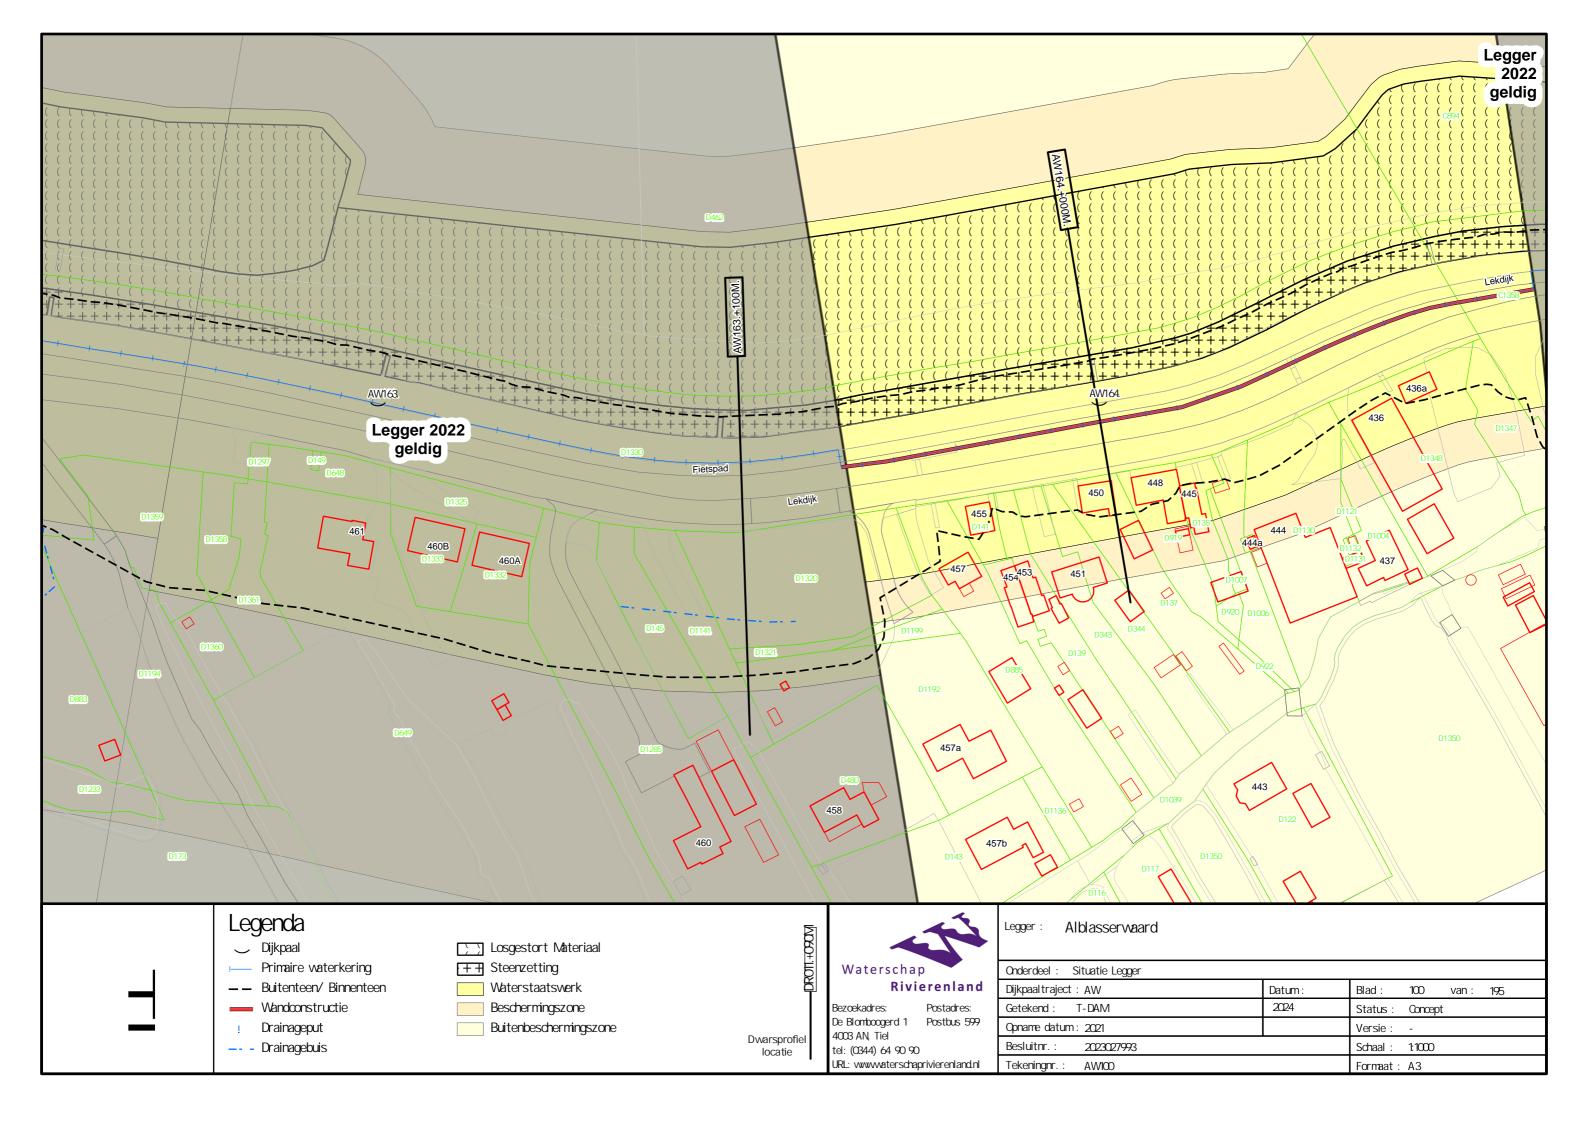

## Inhoud

- Overzichtskaart
- Overzichtsbladen (1:5.000)
- Situatiebladen (1:1.000)
- Dwarsprofielen (1:250)

Waterschap Rivierenland Legger:

Besluitnr:

Legger Dwarsprofiel Onderdeel: Blad: 001 van: 003 Dijkpaaltraject: AW Datum: T-DAM 2024 Status: Concept Getekend: *Versie:* n.v.t. Opname dd: -