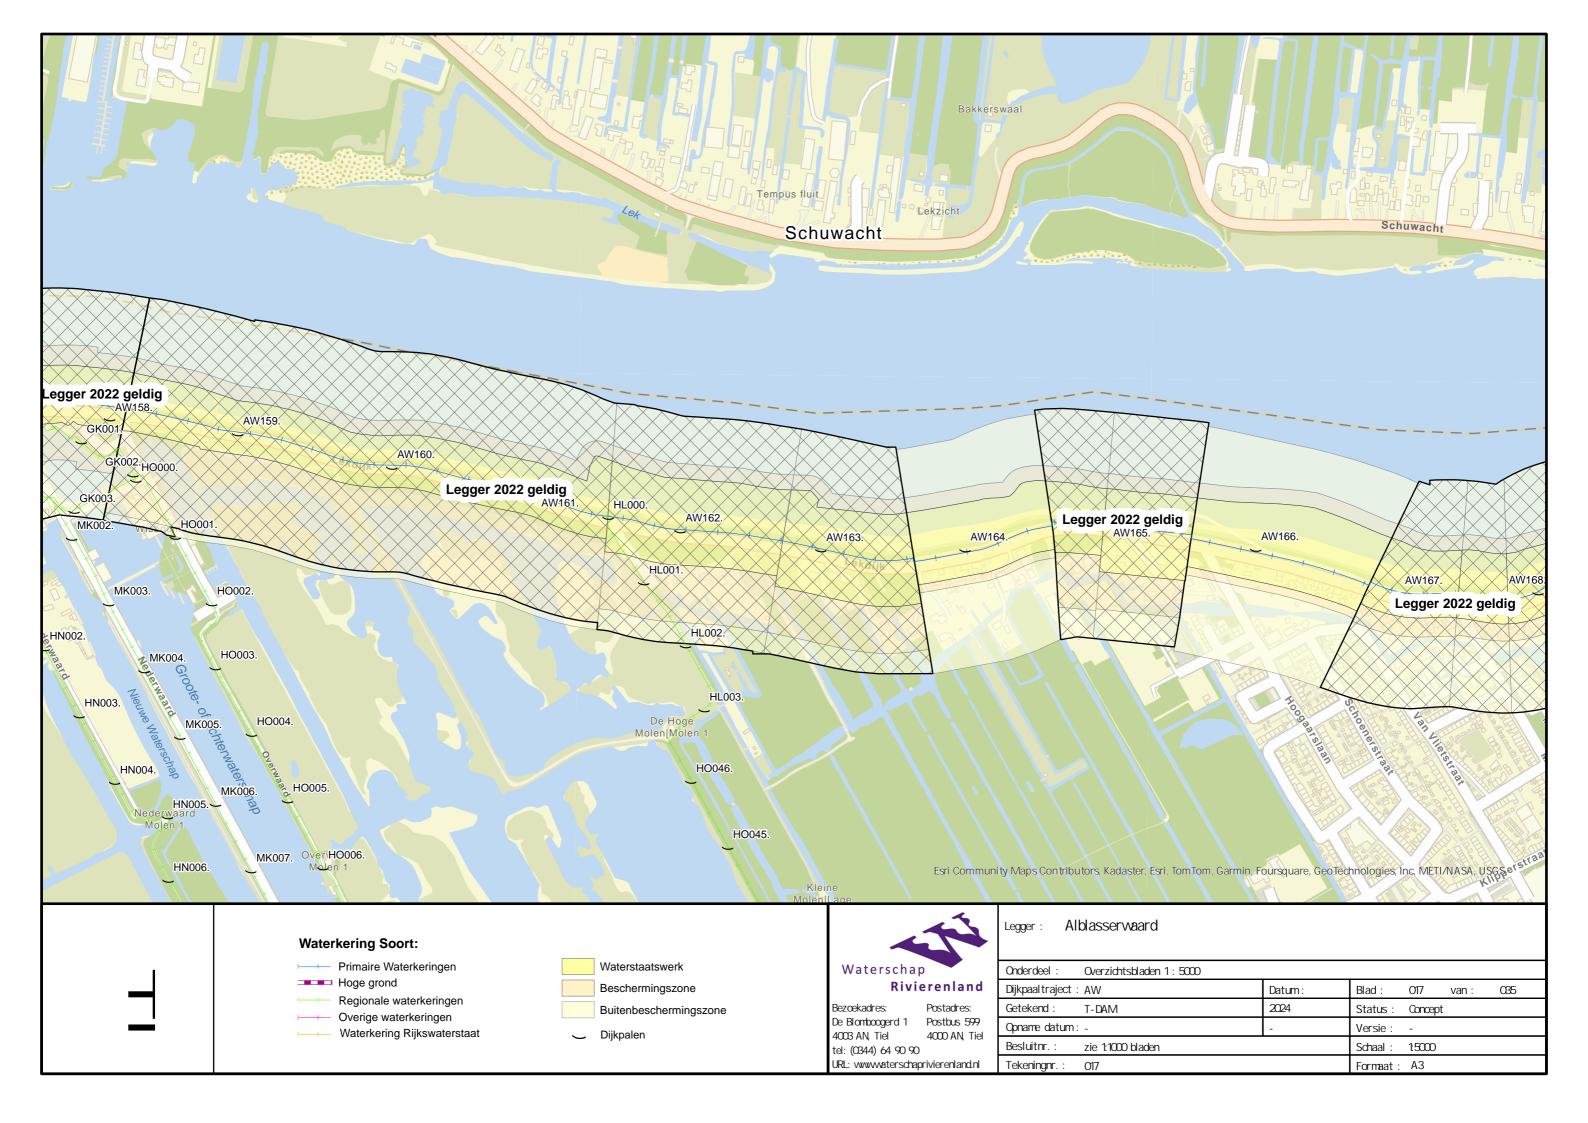

## Inhoud

- Overzichtskaart
- Overzichtsbladen (1:5.000)
- Situatiebladen (1:1.000)
- Dwarsprofielen (1:250)

Waterschap Rivierenland Legger:

Besluitnr:

Legger Dwarsprofiel Onderdeel: Blad: 001 van: 003 Dijkpaaltraject: AW Datum: T-DAM 2024 Status: Concept Getekend: *Versie:* n.v.t. Opname dd: -