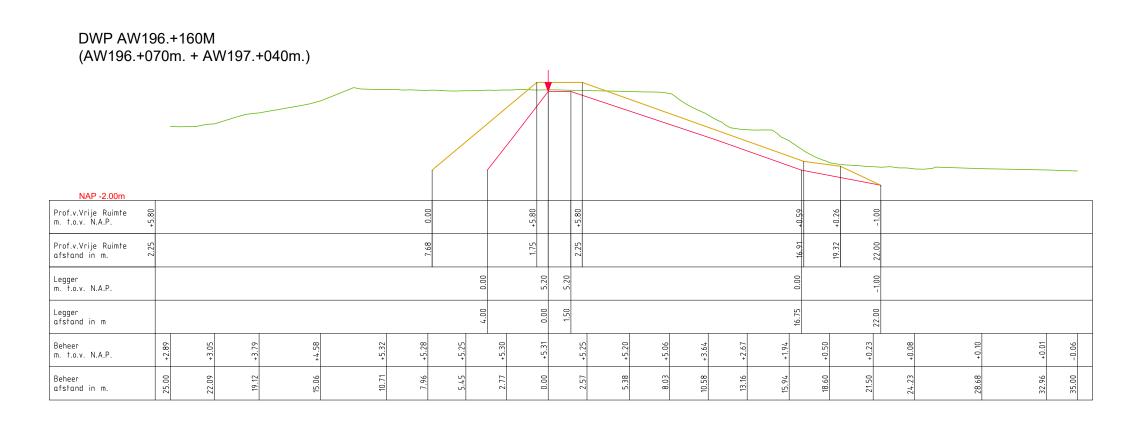

2023027993

Alblasserwaard (AW000. - AW403.)

Schaal: 1:250

Formaat: A3

| D    | Profiel       | Van    | Vriio | Puinto   |   | Waterkerina | (Buitenkruin)    |  |
|------|---------------|--------|-------|----------|---|-------------|------------------|--|
| '    | TOTIEC        | vuii   | viije | Nullille | • | warerkering | (Dulleliki dili) |  |
| L    | Leggerprofiel |        |       |          |   |             |                  |  |
|      | 22 1          |        |       |          |   |             |                  |  |
| —— В | eheerpi       | rofiel | l     |          |   |             |                  |  |

LEGENDA

Postadres: Bezoekadres: De Blomboogerd 1 postbus 599 4003 BX, Tiel 4000 AN, Tiel tel: (0344) 64 90 90 URL: www.waterschaprivierenland.nl *Tekeningnr:* 001

LEGENDA

Profiel van Vrije Ruimte

Leggerprofiel

- Beheerprofiel

★ Waterkering (Buitenkruin)

Waterschap
Rivierenland
Bezoekadres:
De Blomboogerd 1 postbus 599
4003 BX, Tiel 4000 AN, Tiel
tel: (0344) 64 90 90

Legger:
Onderde
Dijkpaal
Geteken
Opname
Besluitm

LEGENDA

Profiel van Vrije Ruimte – Leggerprofiel

★ Waterkering (Buitenkruin)

- Beheerprofiel