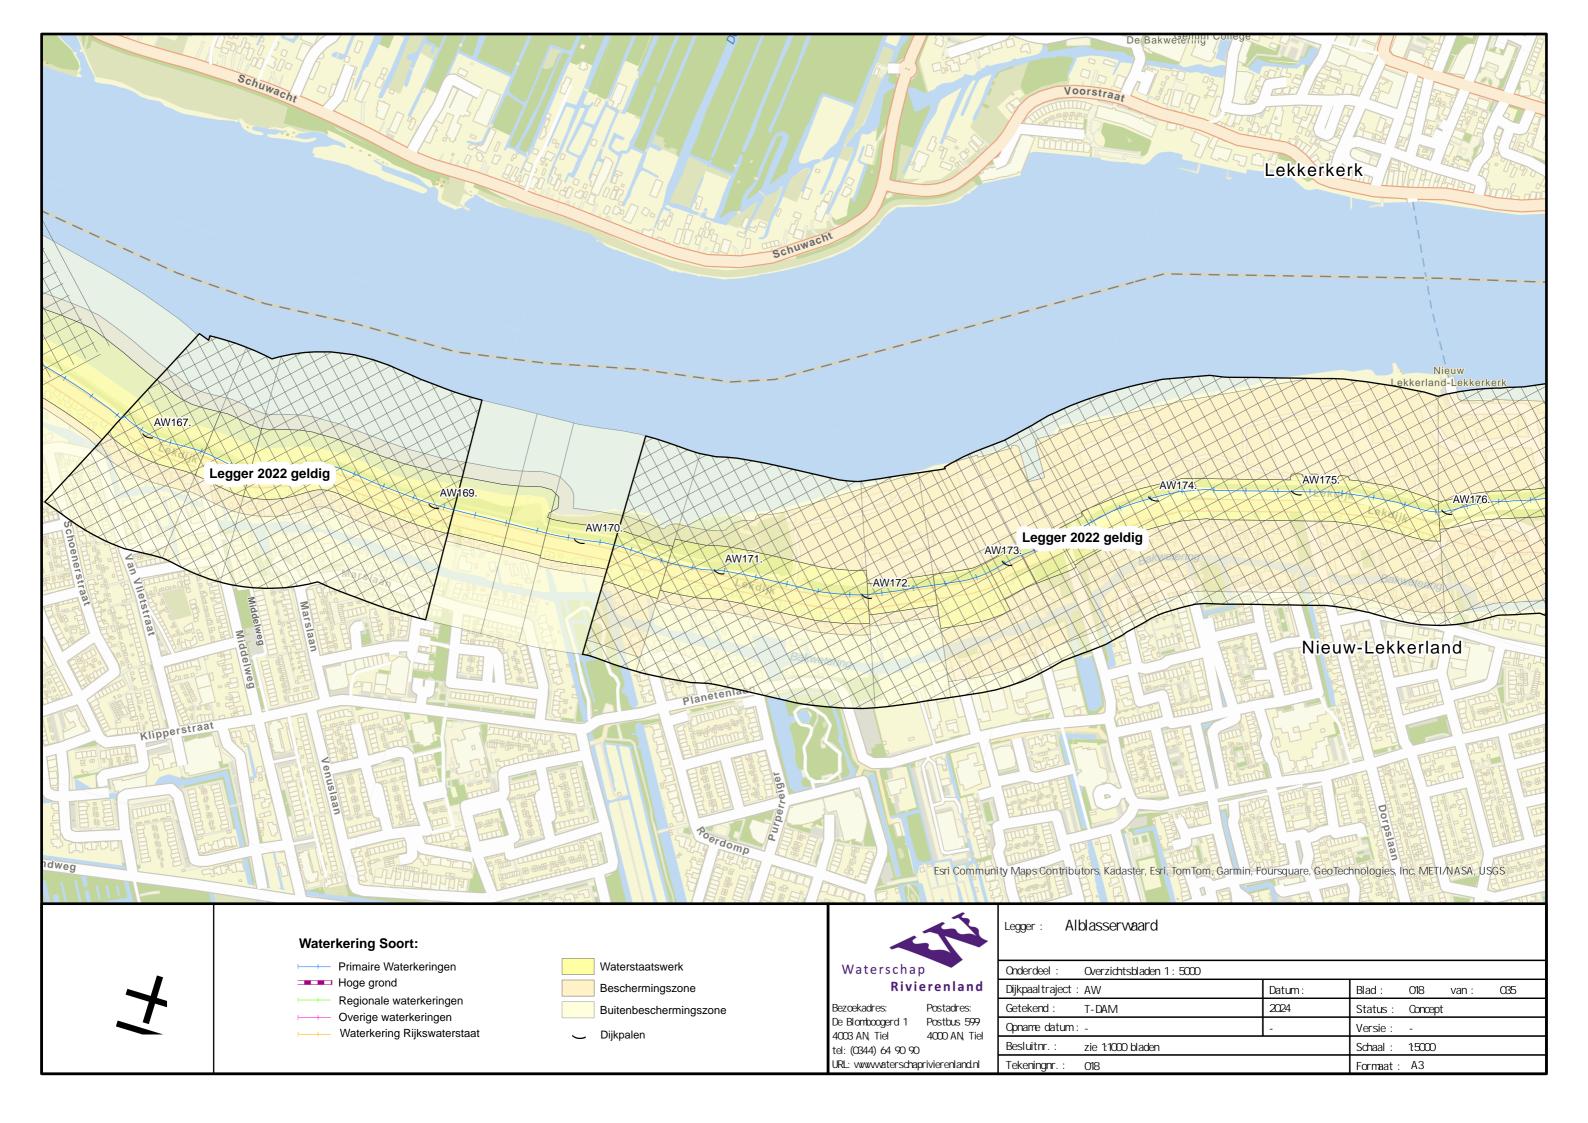

## Inhoud

- Overzichtskaart
- Overzichtsbladen (1:5.000)
- Situatiebladen (1:1.000)
- Dwarsprofielen (1:250)

Waterschap Rivierenland Legger:

Besluitnr:

Legger Dwarsprofiel Onderdeel: Blad: 001 van: 003 Dijkpaaltraject: AW Datum: T-DAM 2024 Status: Concept Getekend: *Versie:* n.v.t. Opname dd: -