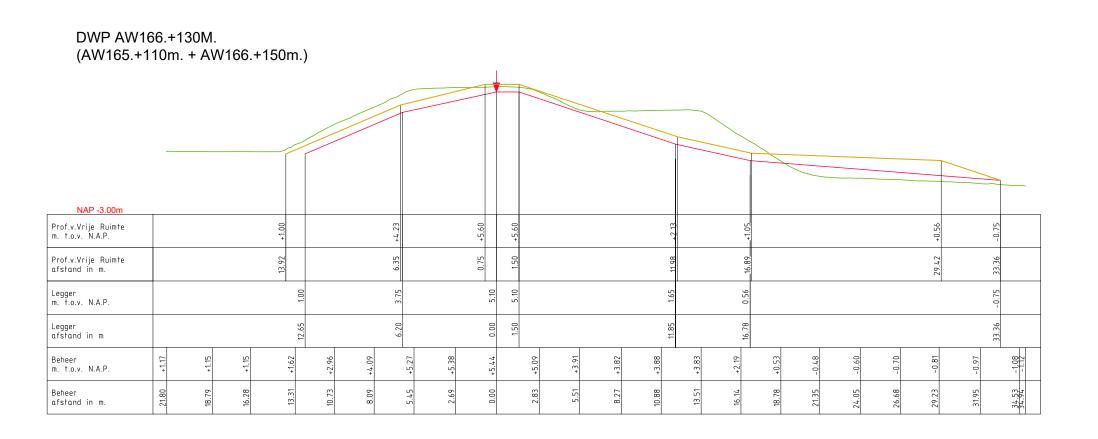

2023027993

Alblasserwaard (AW000. - AW403.)

Schaal: 1:250

Formaat: A3

| D    | Profiel       | Van    | Vriio | Puinto   |   | Waterkerina | (Buitenkruin)    |  |
|------|---------------|--------|-------|----------|---|-------------|------------------|--|
| '    | TOTIEC        | vuii   | viije | Nullille | • | warerkering | (Dulleliki dili) |  |
| L    | Leggerprofiel |        |       |          |   |             |                  |  |
|      | 22 1          |        |       |          |   |             |                  |  |
| —— В | eheerpi       | rofiel | l     |          |   |             |                  |  |

LEGENDA

Postadres: Bezoekadres: De Blomboogerd 1 postbus 599 4003 BX, Tiel 4000 AN, Tiel tel: (0344) 64 90 90 URL: www.waterschaprivierenland.nl *Tekeningnr:* 001

LEGENDA

Profiel van Vrije Ruimte

Leggerprofiel

- Beheerprofiel

★ Waterkering (Buitenkruin)

Waterschap
Rivierenland
Bezoekadres:
De Blomboogerd 1 postbus 599
4003 BX, Tiel 4000 AN, Tiel
tel: (0344) 64 90 90

Legger:
Onderde
Dijkpaal
Geteken
Opname
Besluitm