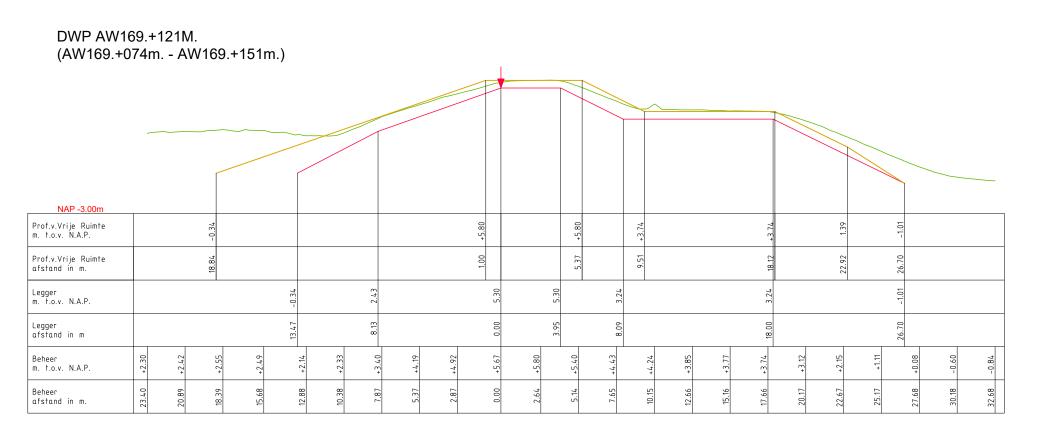

URL: www.waterschaprivierenland.nl

|               | _                   |        |                       |
|---------------|---------------------|--------|-----------------------|
| Onderdeel:    | Legger Dwarsprofiel |        |                       |
| Dijkpaaltraje | ct: AW              | Datum: | Blad: 002 van: 003    |
| Getekend:     | T-DAM               | 2024   | Status: Concept       |
| Opname dd:    | =                   | _      | <i>Versie:</i> n.v.t. |
| Besluitnr:    | 2023027993          |        | Schaal: 1:250         |
| Tekeningnr:   | 002                 |        | Formaat: A3           |
|               |                     |        |                       |

LEGENDA

Profiel van Vrije Ruimte – Leggerprofiel

★ Waterkering (Buitenkruin)

- Beheerprofiel