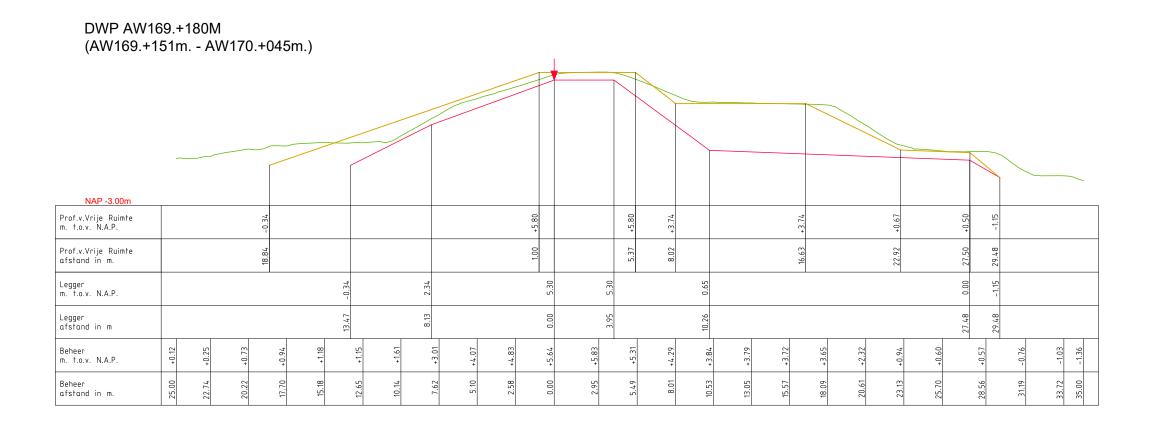

Alblasserwaard (AW000. - AW403.) Legger:

Legger Dwarsprofiel Onderdeel: Blad: 003 van: 003 Dijkpaaltraject: AW Datum: T-DAM 2024 Status: Concept Getekend: *Versie:* n.v.t. Opname dd: Besluitnr: 2023027993 Schaal: 1:250 003 Formaat: A3

LEGENDA

Profiel van Vrije Ruimte – Leggerprofiel

★ Waterkering (Buitenkruin)

- Beheerprofiel