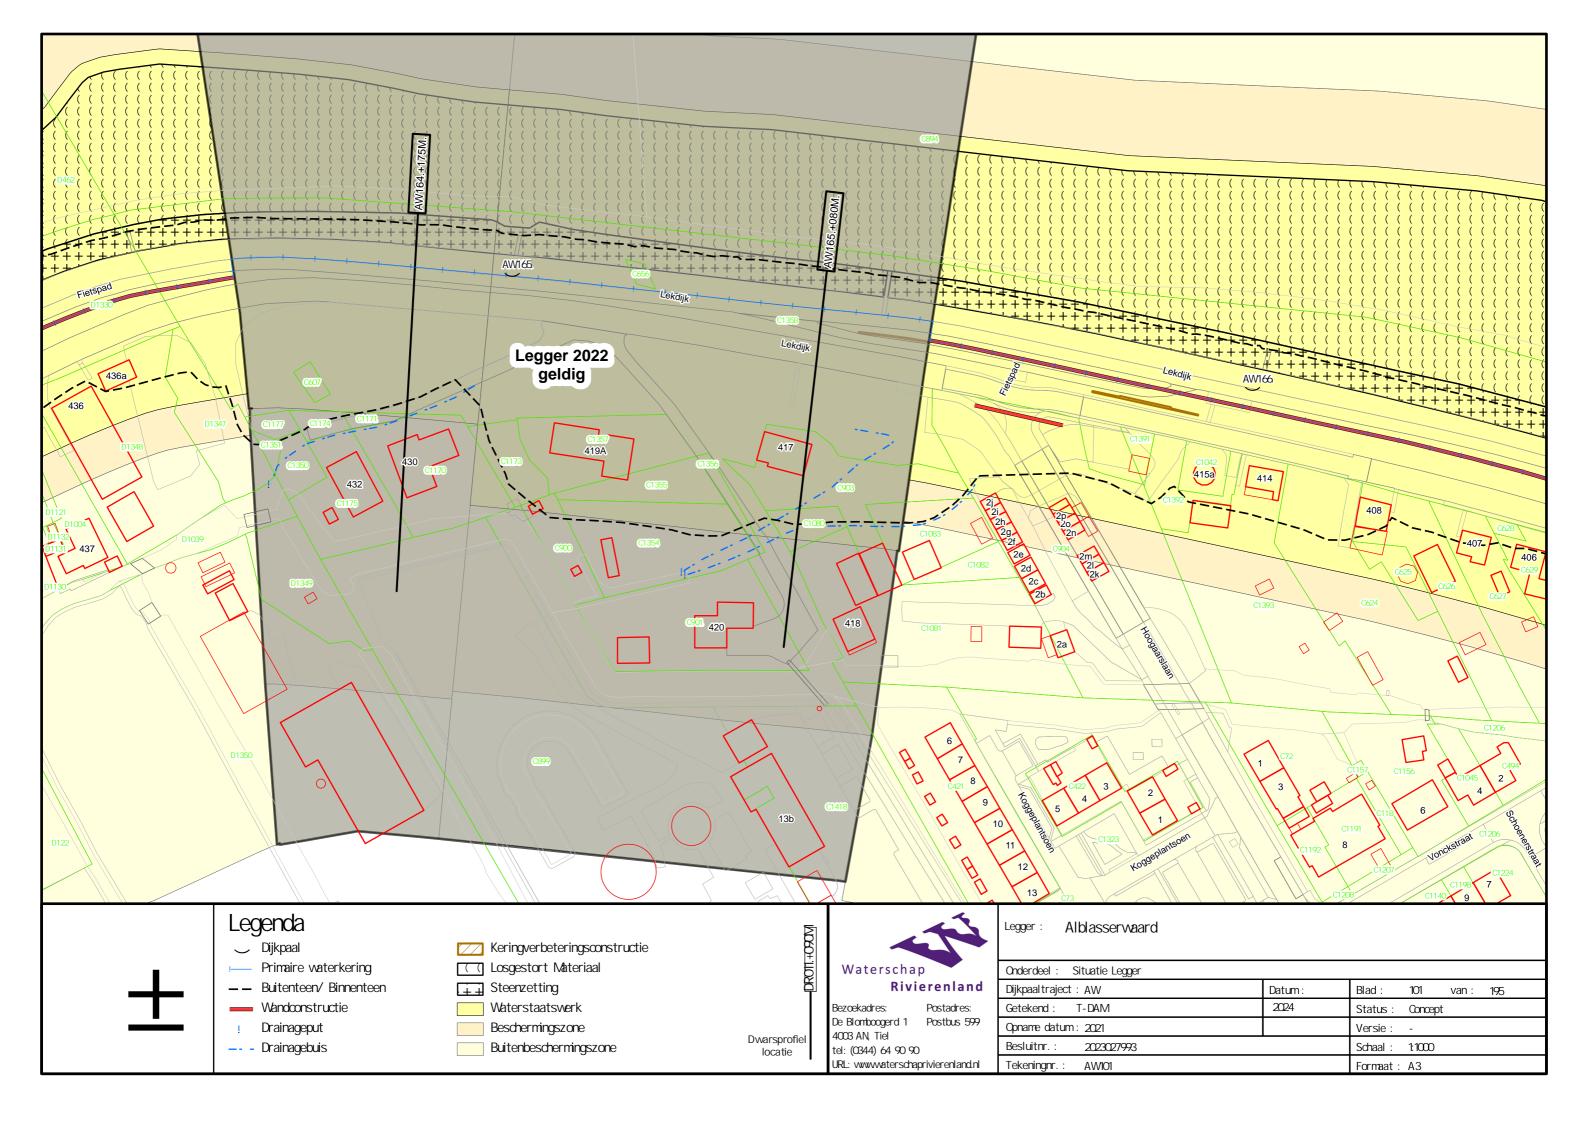

## Inhoud

- Overzichtskaart
- Overzichtsbladen (1:5.000)
- Situatiebladen (1:1.000)
- Dwarsprofielen (1:250)

Waterschap Rivierenland Legger:

Besluitnr:

Legger Dwarsprofiel Onderdeel: Blad: 001 van: 003 Dijkpaaltraject: AW Datum: T-DAM 2024 Status: Concept Getekend: *Versie:* n.v.t. Opname dd: -