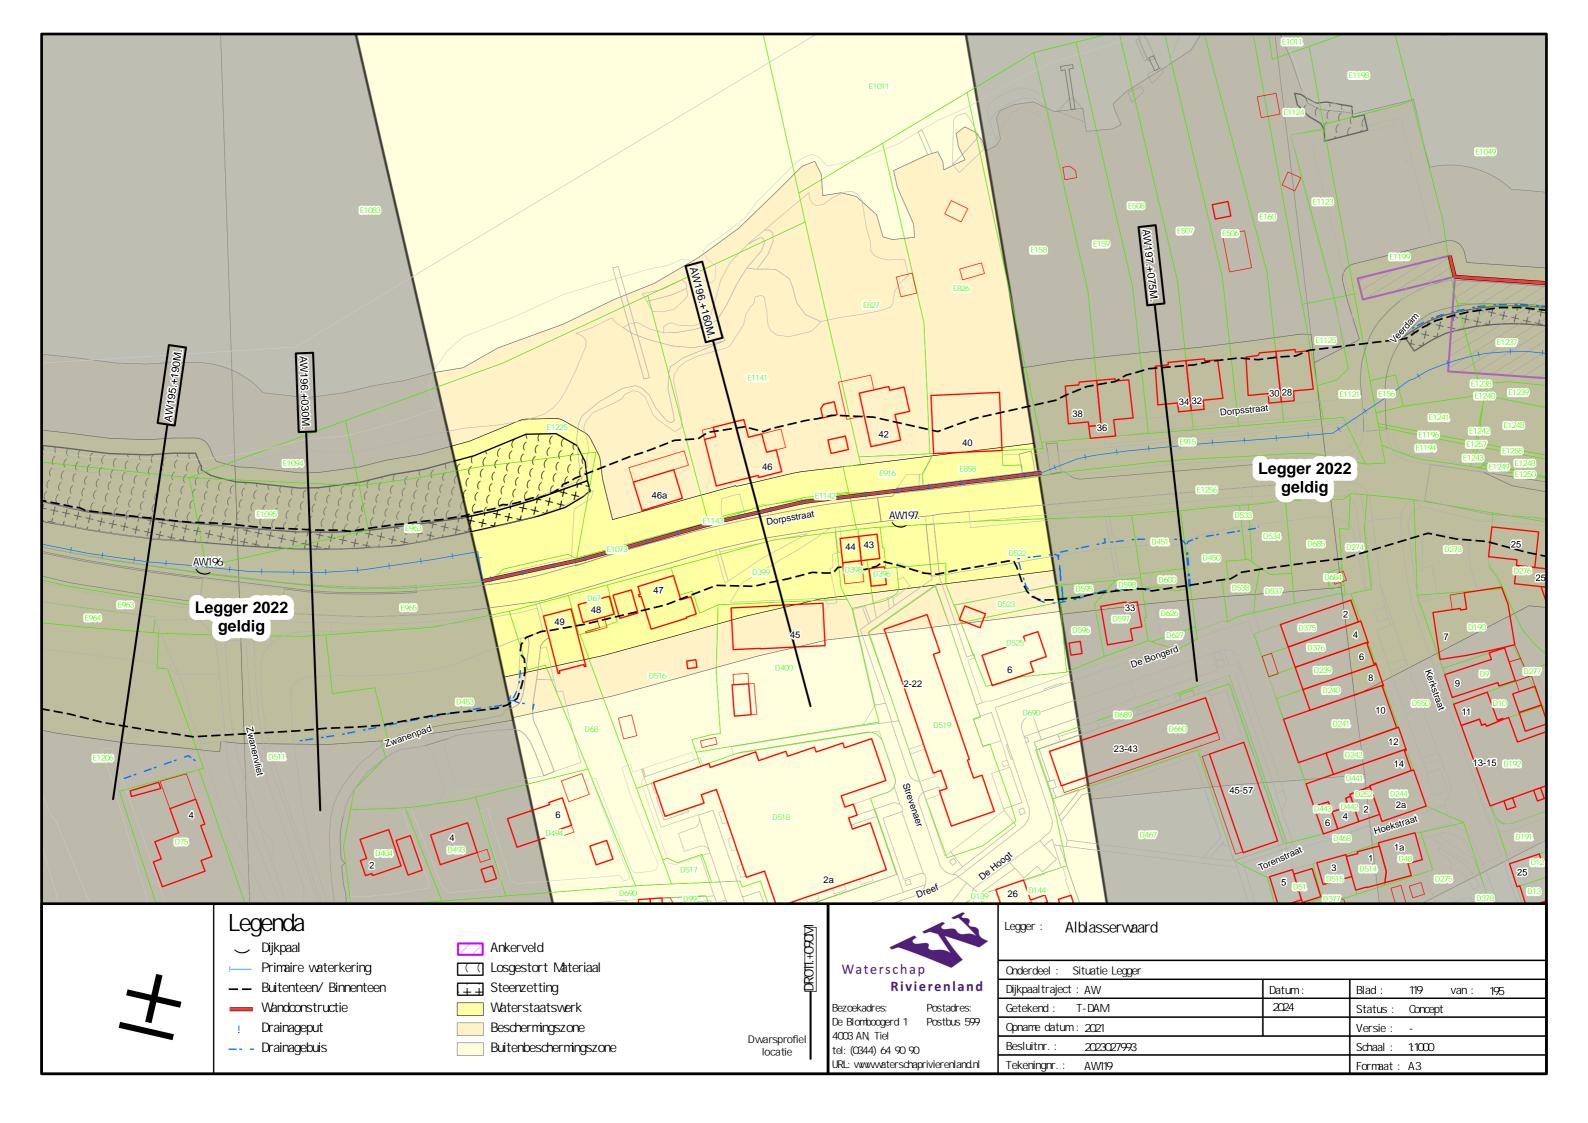

## Merwede- en Lekdijken Legger Primaire Waterkering

Dijkpaaltraject Alblasserwaard (AW000. – AW403.)

## Legger Primaire Waterkering Dijkpaaltraject Alblasserwaard (AW000. – AW403.)

## Inhoud

- Overzichtskaart
- Overzichtsbladen (1:5.000)
- Situatiebladen (1:1.000)
- Dwarsprofielen (1:250)

Waterschap Rivierenland Legger:

Besluitnr:

Legger Dwarsprofiel Onderdeel: Blad: 001 van: 003 Dijkpaaltraject: AW Datum: T-DAM 2024 Status: Concept Getekend: *Versie:* n.v.t. Opname dd: -