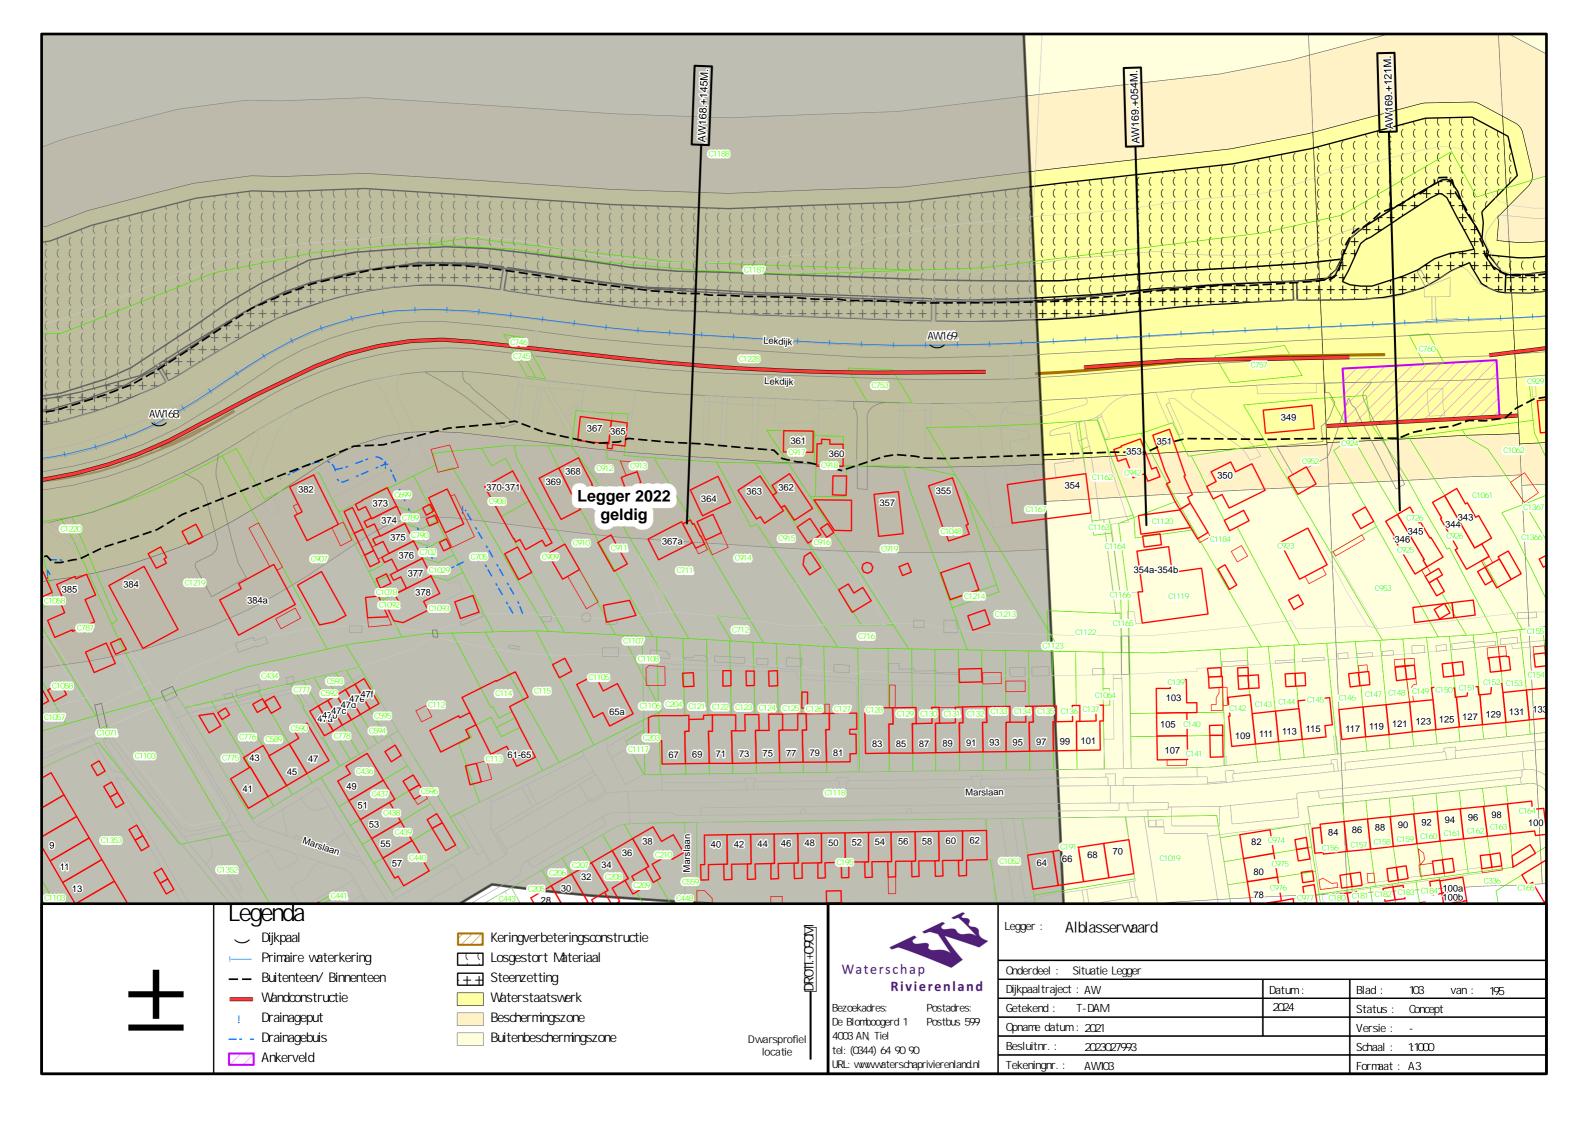

## Merwede- en Lekdijken Legger Primaire Waterkering

Dijkpaaltraject Alblasserwaard (AW000. – AW403.)

## Legger Primaire Waterkering Dijkpaaltraject Alblasserwaard (AW000. – AW403.)

## Inhoud

- Overzichtskaart
- Overzichtsbladen (1:5.000)
- Situatiebladen (1:1.000)
- Dwarsprofielen (1:250)

Waterschap Rivierenland Legger:

Besluitnr:

Legger Dwarsprofiel Onderdeel: Blad: 001 van: 003 Dijkpaaltraject: AW Datum: T-DAM 2024 Status: Concept Getekend: *Versie:* n.v.t. Opname dd: -