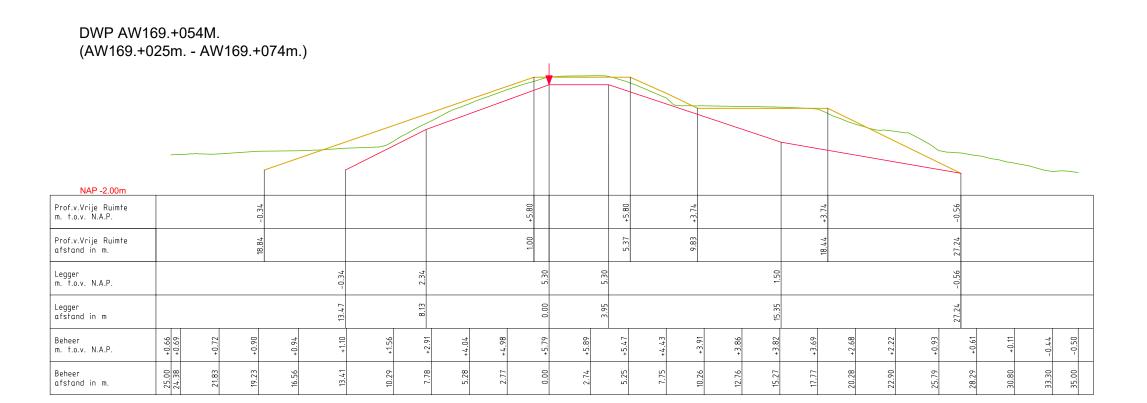

URL: www.waterschaprivierenland.nl

|               | _                   |        |                       |
|---------------|---------------------|--------|-----------------------|
| Onderdeel:    | Legger Dwarsprofiel |        |                       |
| Dijkpaaltraje | ct: AW              | Datum: | Blad: 002 van: 003    |
| Getekend:     | T-DAM               | 2024   | Status: Concept       |
| Opname dd:    | =                   | _      | <i>Versie:</i> n.v.t. |
| Besluitnr:    | 2023027993          |        | Schaal: 1:250         |
| Tekeningnr:   | 002                 |        | Formaat: A3           |
|               |                     |        |                       |

LEGENDA

Profiel van Vrije Ruimte – Leggerprofiel

★ Waterkering (Buitenkruin)

- Beheerprofiel