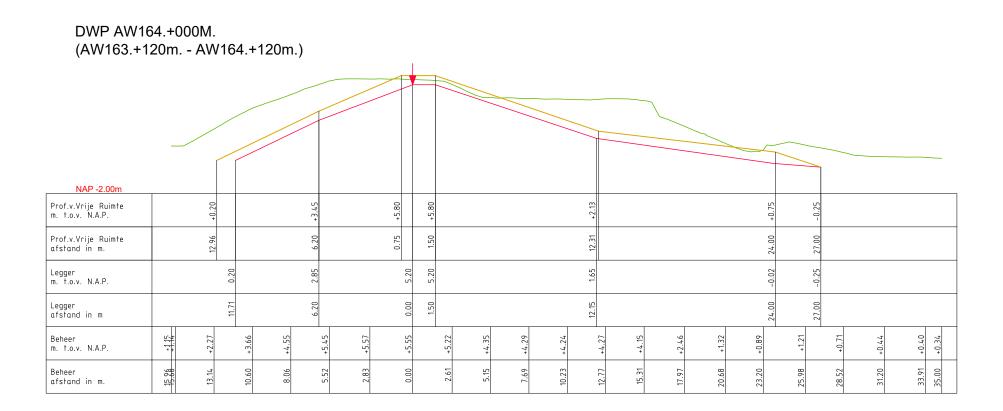

2023027993

Alblasserwaard (AW000. - AW403.)

Schaal: 1:250

Formaat: A3

| D    | Profiel       | Van    | Vriio | Puinto   |   | Waterkerina | (Buitenkruin)    |  |
|------|---------------|--------|-------|----------|---|-------------|------------------|--|
| '    | TOTIEC        | vuii   | viije | Nullille | • | warerkering | (Dulleliki dili) |  |
| L    | Leggerprofiel |        |       |          |   |             |                  |  |
|      | 22 1          |        |       |          |   |             |                  |  |
| —— В | eheerpi       | rofiel | l     |          |   |             |                  |  |

LEGENDA

Postadres: Bezoekadres: De Blomboogerd 1 postbus 599 4003 BX, Tiel 4000 AN, Tiel tel: (0344) 64 90 90 URL: www.waterschaprivierenland.nl *Tekeningnr:* 001

LEGENDA

Profiel van Vrije Ruimte

Leggerprofiel

- Beheerprofiel

★ Waterkering (Buitenkruin)

Waterschap
Rivierenland
Bezoekadres:
De Blomboogerd 1 postbus 599
4003 BX, Tiel 4000 AN, Tiel
tel: (0344) 64 90 90

Legger:
Onderde
Dijkpaal
Geteken
Opname
Besluitm

LEGENDA

Profiel van Vrije Ruimte – Leggerprofiel

★ Waterkering (Buitenkruin)

- Beheerprofiel