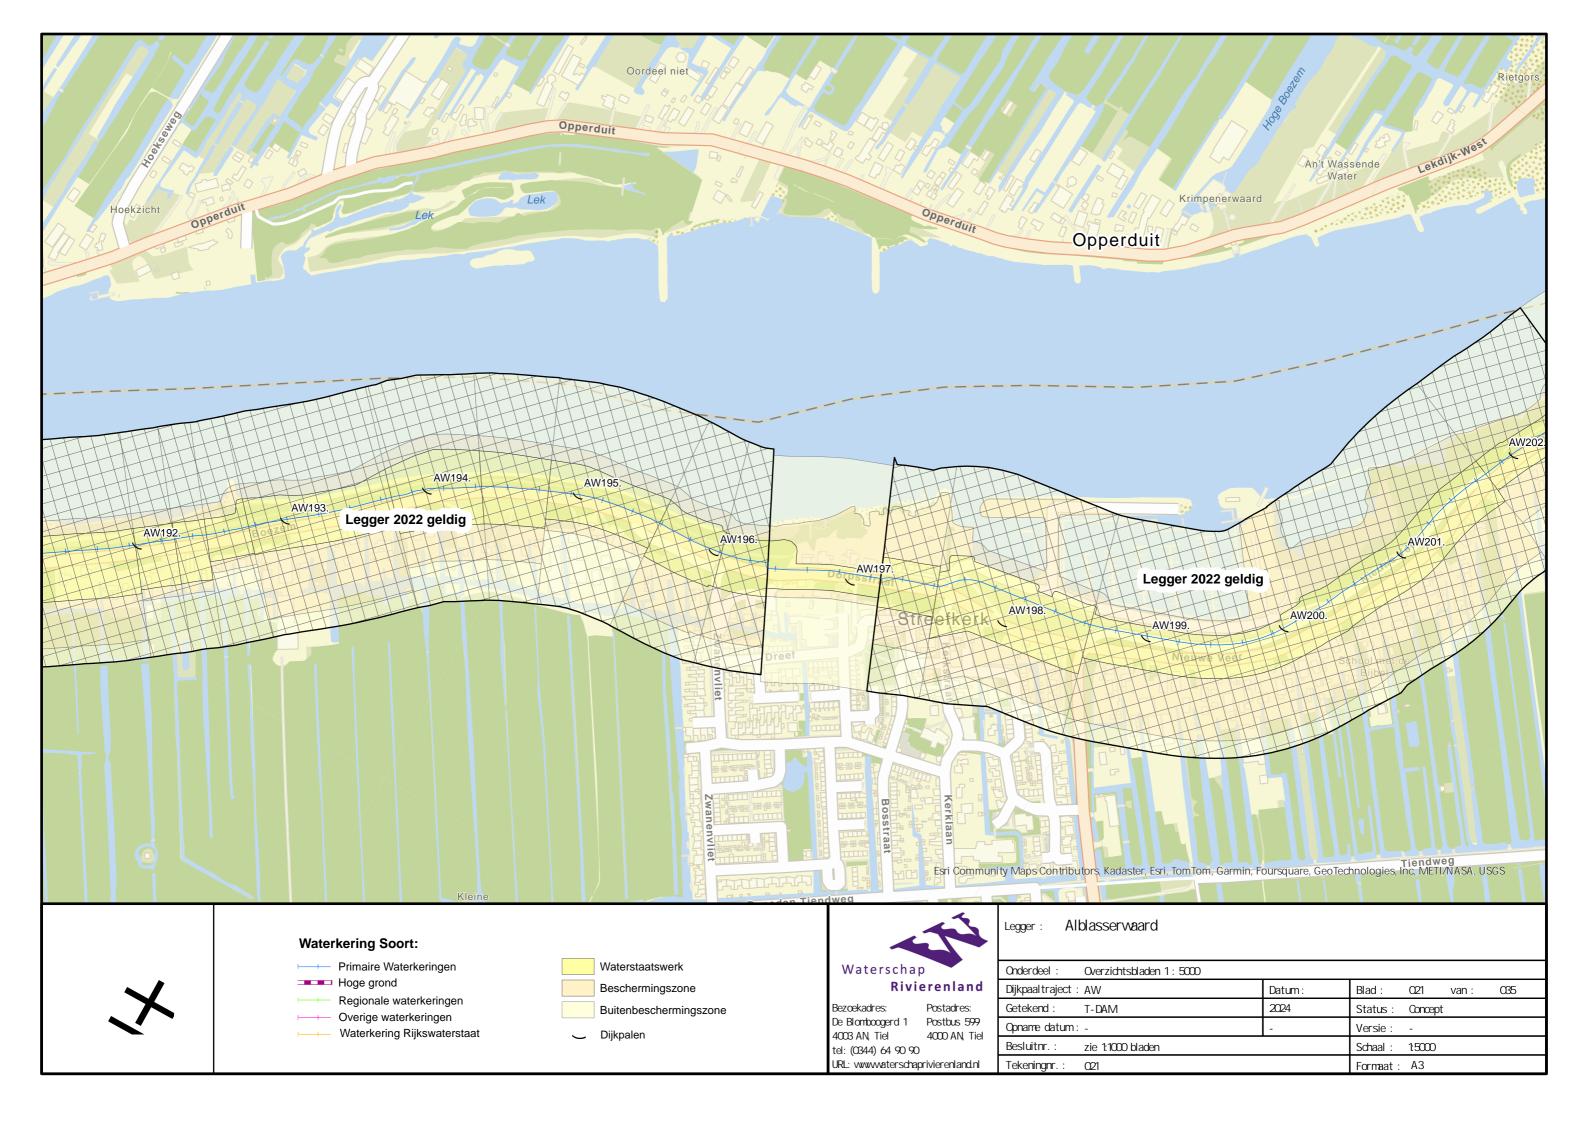

## Inhoud

- Overzichtskaart
- Overzichtsbladen (1:5.000)
- Situatiebladen (1:1.000)
- Dwarsprofielen (1:250)

Waterschap Rivierenland Legger:

Besluitnr:

Legger Dwarsprofiel Onderdeel: Blad: 001 van: 003 Dijkpaaltraject: AW Datum: T-DAM 2024 Status: Concept Getekend: *Versie:* n.v.t. Opname dd: -