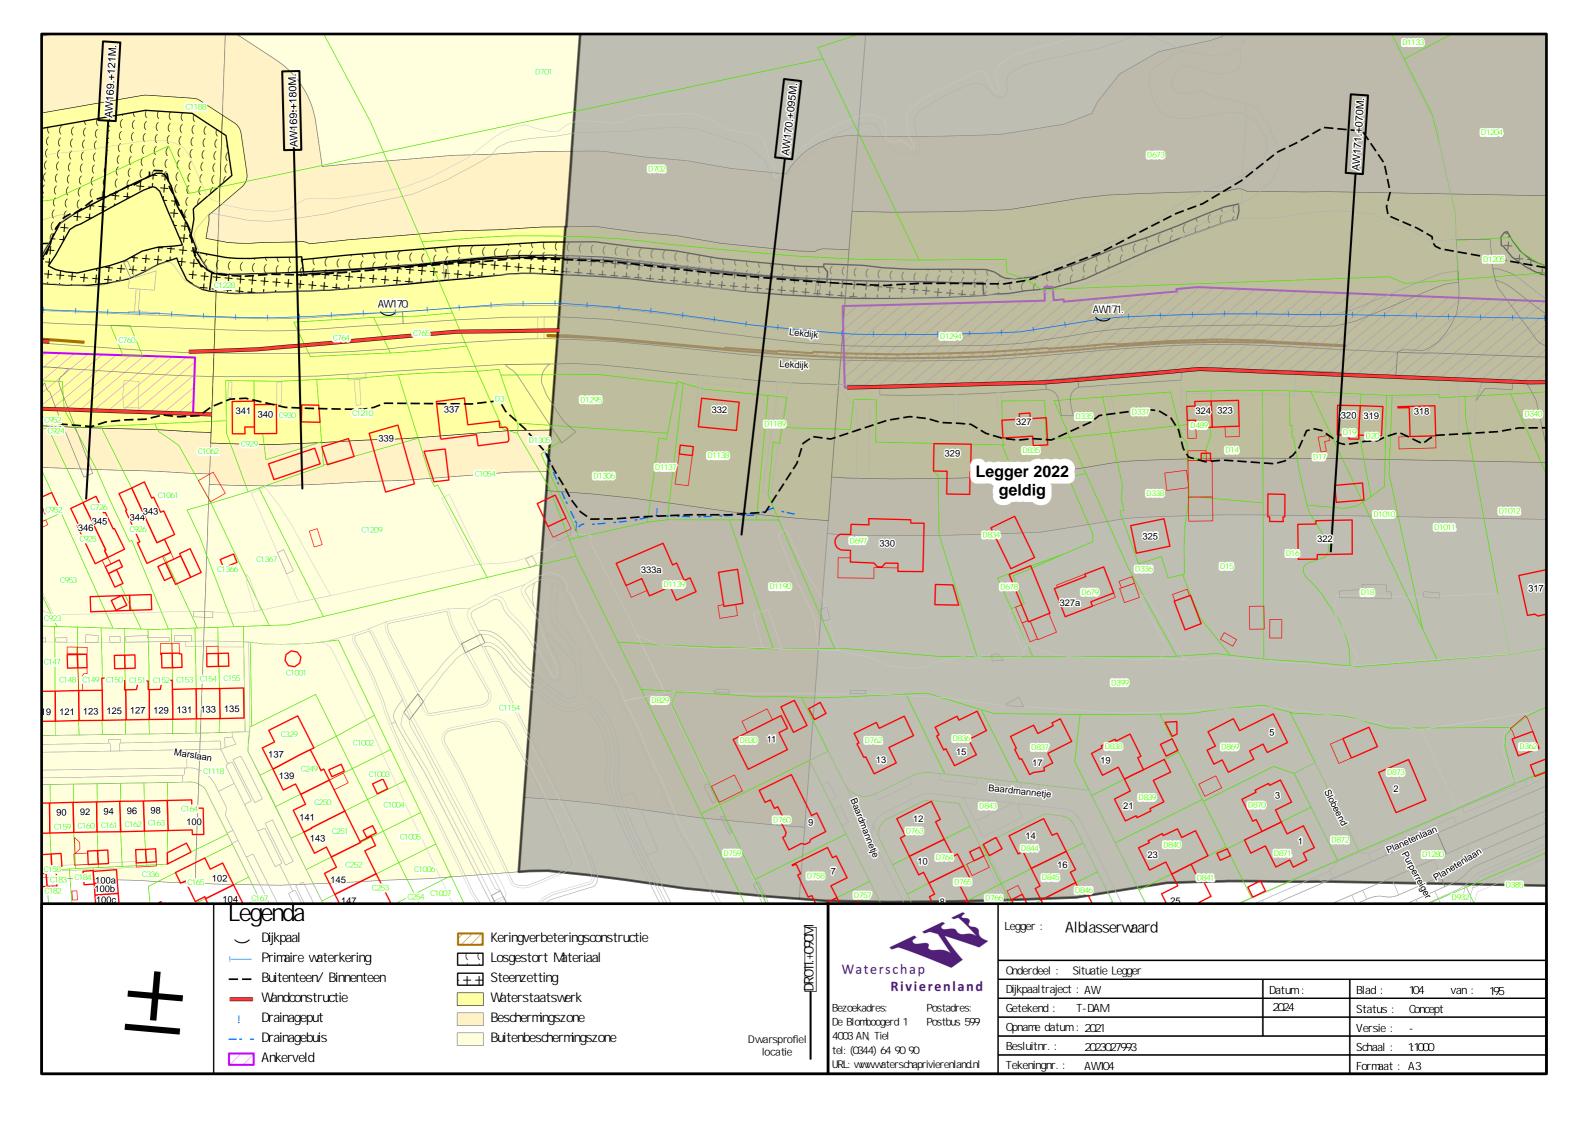

## Merwede- en Lekdijken Legger Primaire Waterkering

Dijkpaaltraject Alblasserwaard (AW000. – AW403.)

## Legger Primaire Waterkering Dijkpaaltraject Alblasserwaard (AW000. – AW403.)

## Inhoud

- Overzichtskaart
- Overzichtsbladen (1:5.000)
- Situatiebladen (1:1.000)
- Dwarsprofielen (1:250)

Waterschap Rivierenland Legger:

Besluitnr:

Legger Dwarsprofiel Onderdeel: Blad: 001 van: 003 Dijkpaaltraject: AW Datum: T-DAM 2024 Status: Concept Getekend: *Versie:* n.v.t. Opname dd: -