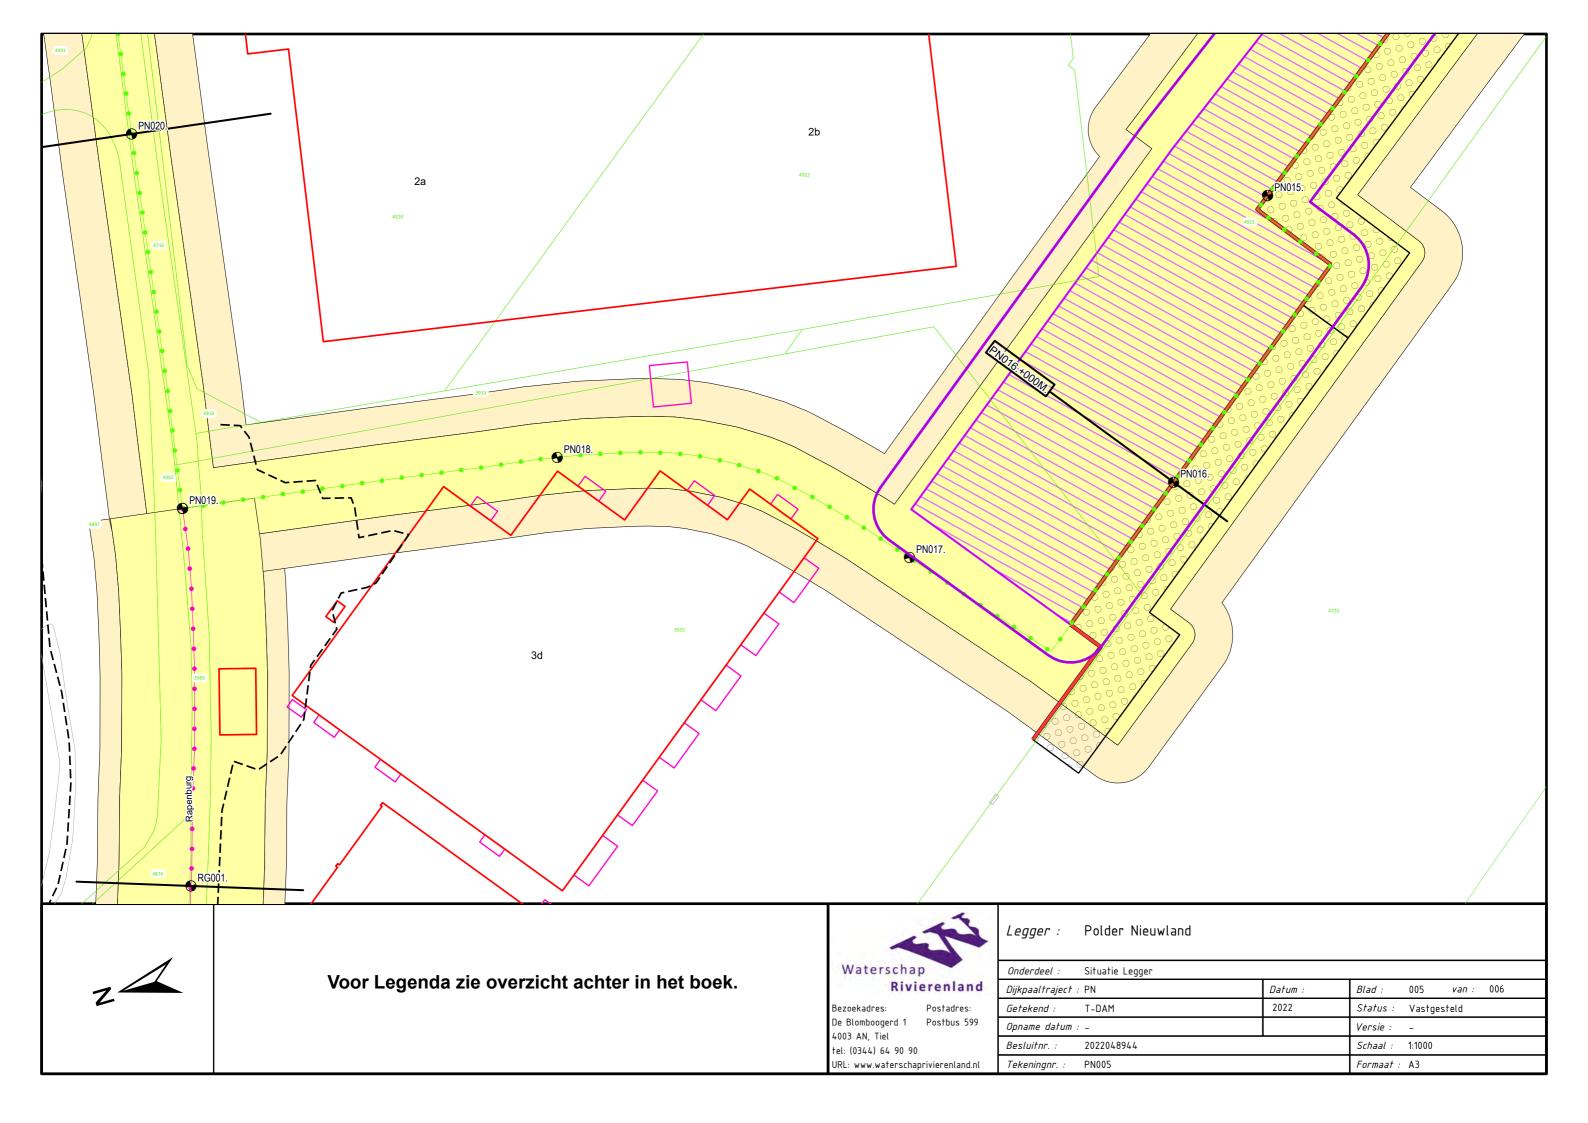

Voor Legenda zie overzicht achter in het boek.

Bezoekadres: Postadres:
De Blomboogerd 1 Postbus 599
4003 AN, Tiel
tel: (0344) 64 90 90
URL: www.waterschaprivierenland.nl

| Onderdeel :      | Situatie Legger          |            |                 |              |  |
|------------------|--------------------------|------------|-----------------|--------------|--|
| Dijkpaaltraject  | :                        | Datum :    | Blad :          | 006 van: 007 |  |
| Getekend :       | T-DAM                    | 2022       | Status :        | Vastgesteld  |  |
| Opname datum : - |                          | Versie : - |                 |              |  |
| Besluitnr. :     | 2022048944               |            | Schaal : 1:1000 |              |  |
| Tekeningnr. :    | ekeningnr. : Lienden-006 |            | Formaat : A3    |              |  |