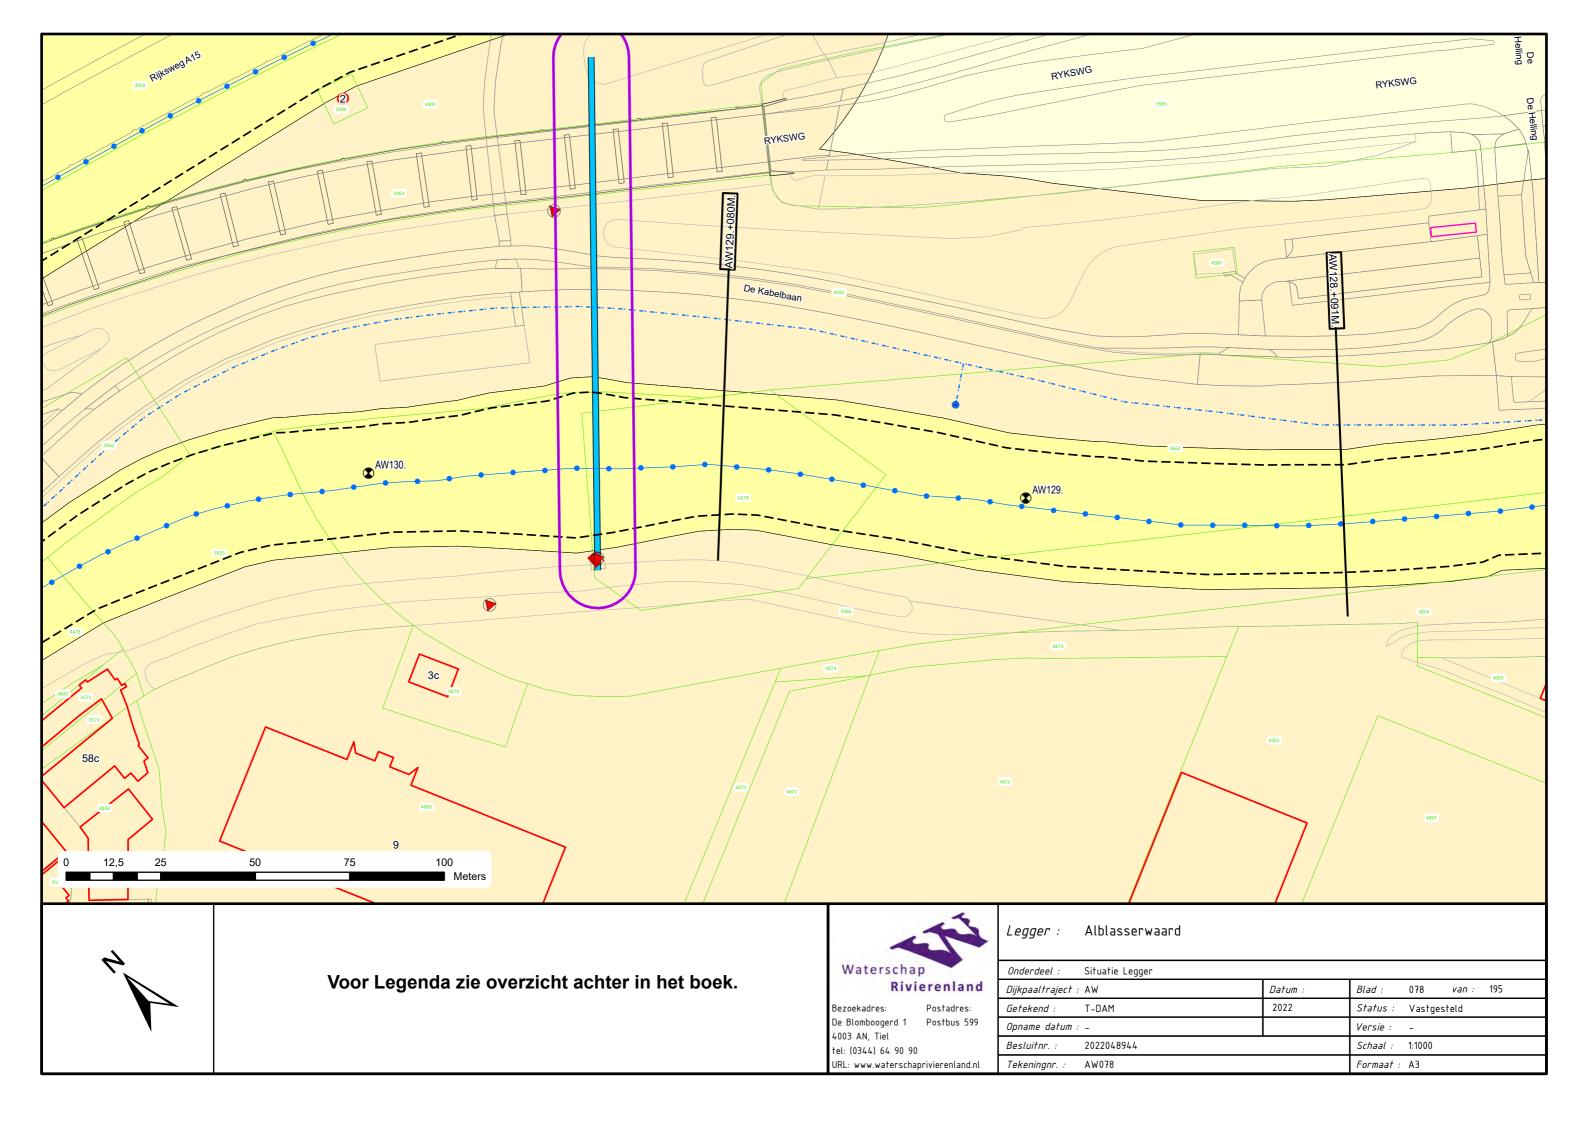

Voor Legenda zie overzicht achter in het boek.

Bezoekadres: Postadres:
De Blomboogerd 1 Postbus 599
4003 AN, Tiel
tel: (0344) 64 90 90
URL: www.waterschaprivierenland.nl

| Onderdeel :      | Situatie Legger          |            |                 |              |  |
|------------------|--------------------------|------------|-----------------|--------------|--|
| Dijkpaaltraject  | :                        | Datum :    | Blad :          | 006 van: 007 |  |
| Getekend :       | T-DAM                    | 2022       | Status :        | Vastgesteld  |  |
| Opname datum : - |                          | Versie : - |                 |              |  |
| Besluitnr. :     | 2022048944               |            | Schaal : 1:1000 |              |  |
| Tekeningnr. :    | ekeningnr. : Lienden-006 |            | Formaat : A3    |              |  |