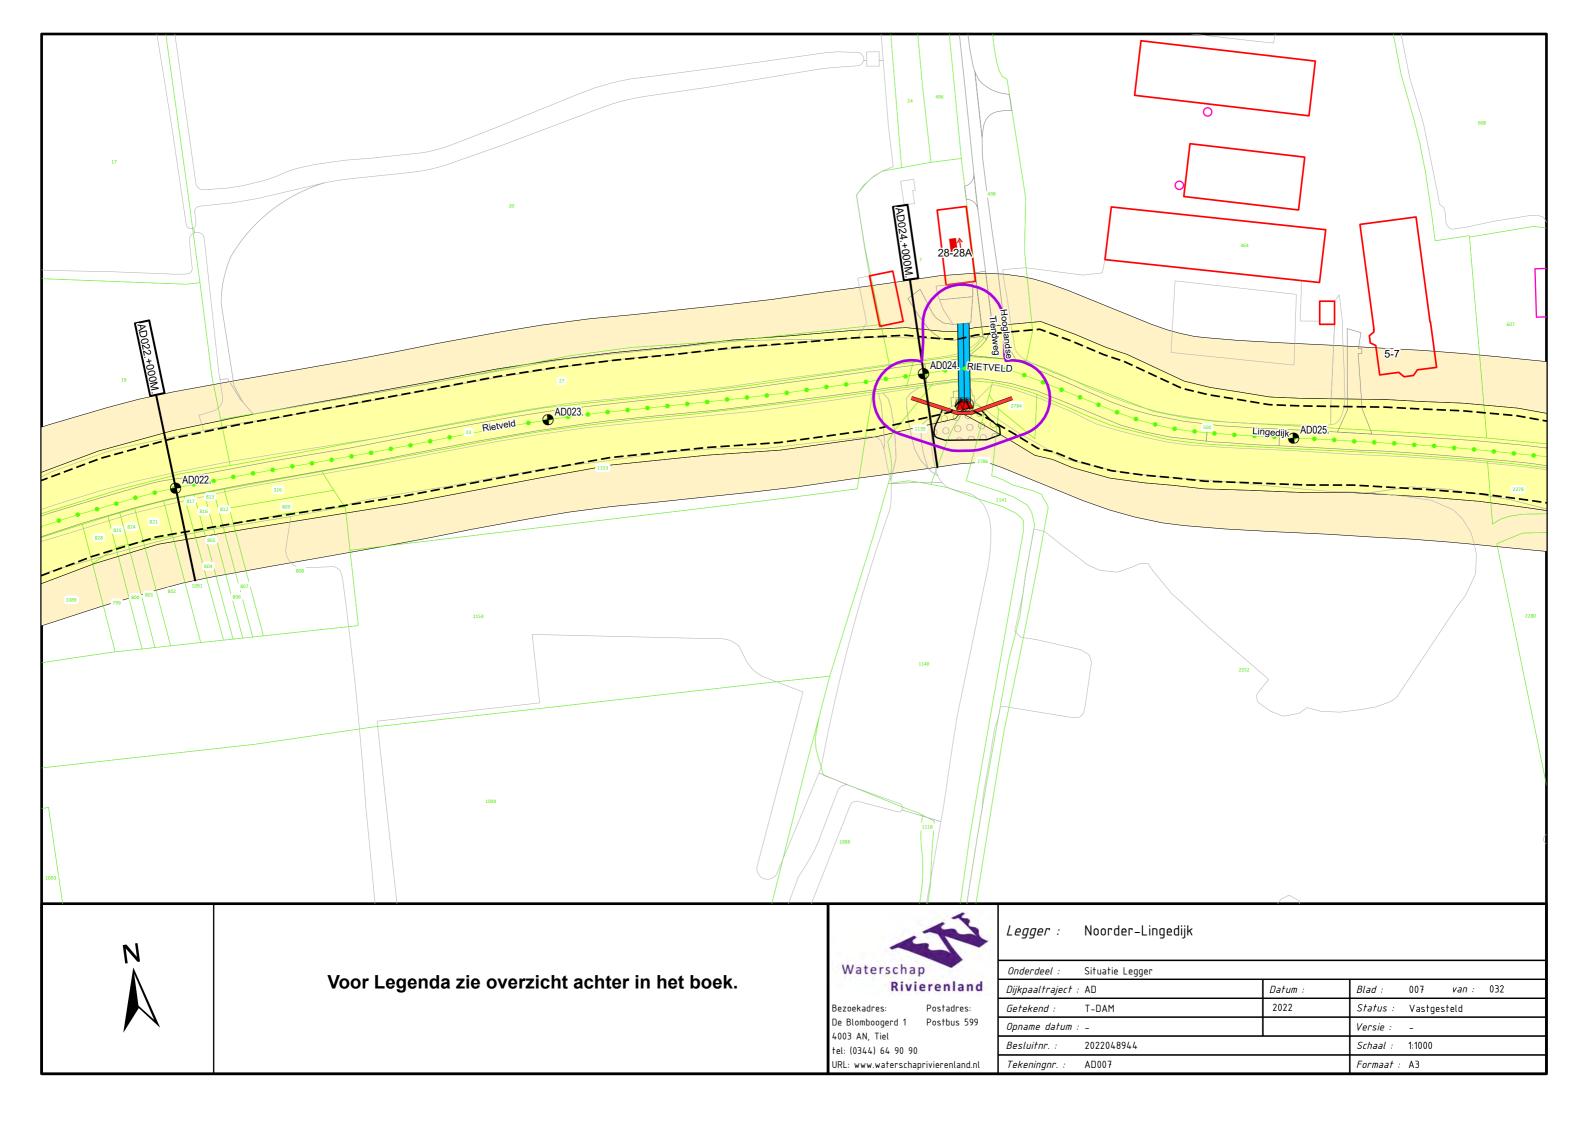

## Inhoud

- Overzicht Wijzigingen Legger Waterkeringen 2022
- Situatiebladen (1: 1000)

Voor Legenda zie overzicht achter in het boek.

Postadres: Bezoekadres: De Blomboogerd 1 Postbus 599 4003 AN, Tiel tel: (0344) 64 90 90 URL: www.waterschaprivierenland.nl