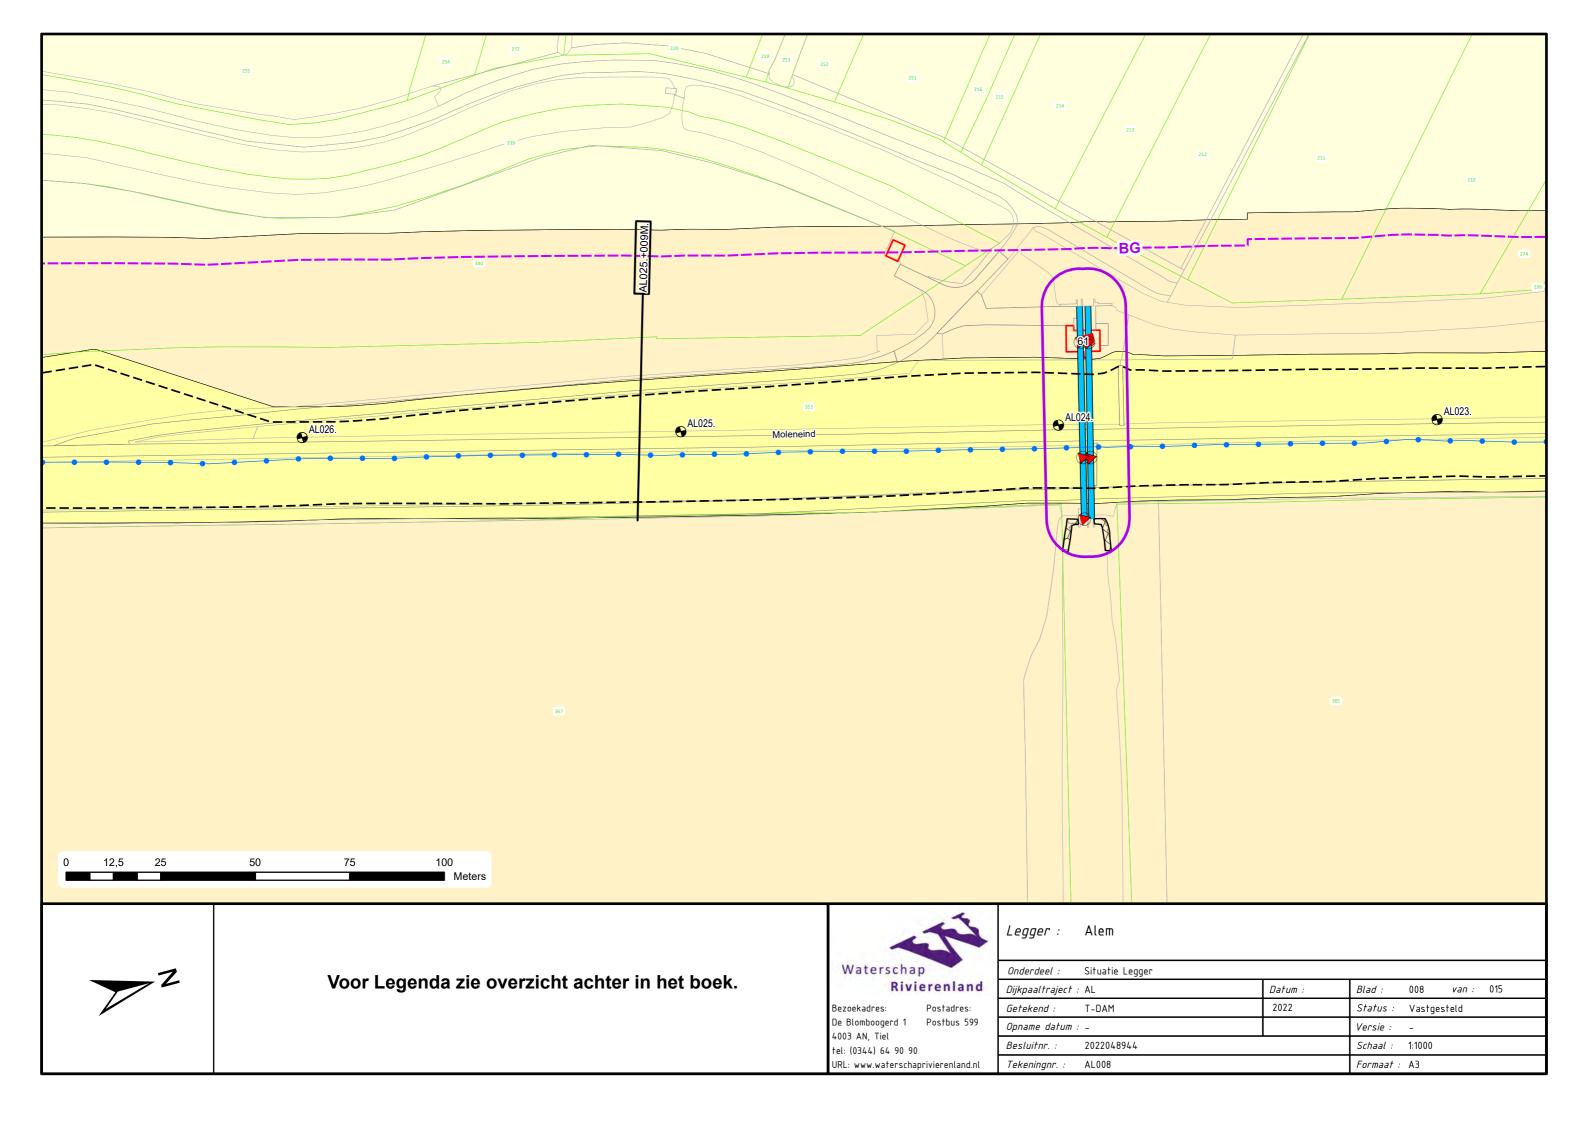

Voor Legenda zie overzicht achter in het boek.

Postadres: 4003 AN, Tiel tel: (0344) 64 90 90 URL: www.waterschaprivierenland.nl

| Onderdeel :      | Situatie Legger |            |                 |             |       |     |
|------------------|-----------------|------------|-----------------|-------------|-------|-----|
| Dijkpaaltraject  | : SM            | Datum :    | Blad :          | 013         | van : | 014 |
| Getekend :       | T-DAM           | 2022       | Status :        | Vastgesteld |       |     |
| Opname datum : - |                 | Versie : - |                 |             |       |     |
| Besluitnr. :     | 2022048944      |            | Schaal : 1:1000 |             |       |     |
| Tekeningnr. :    | SM013           |            | Formaat : A3    |             |       |     |