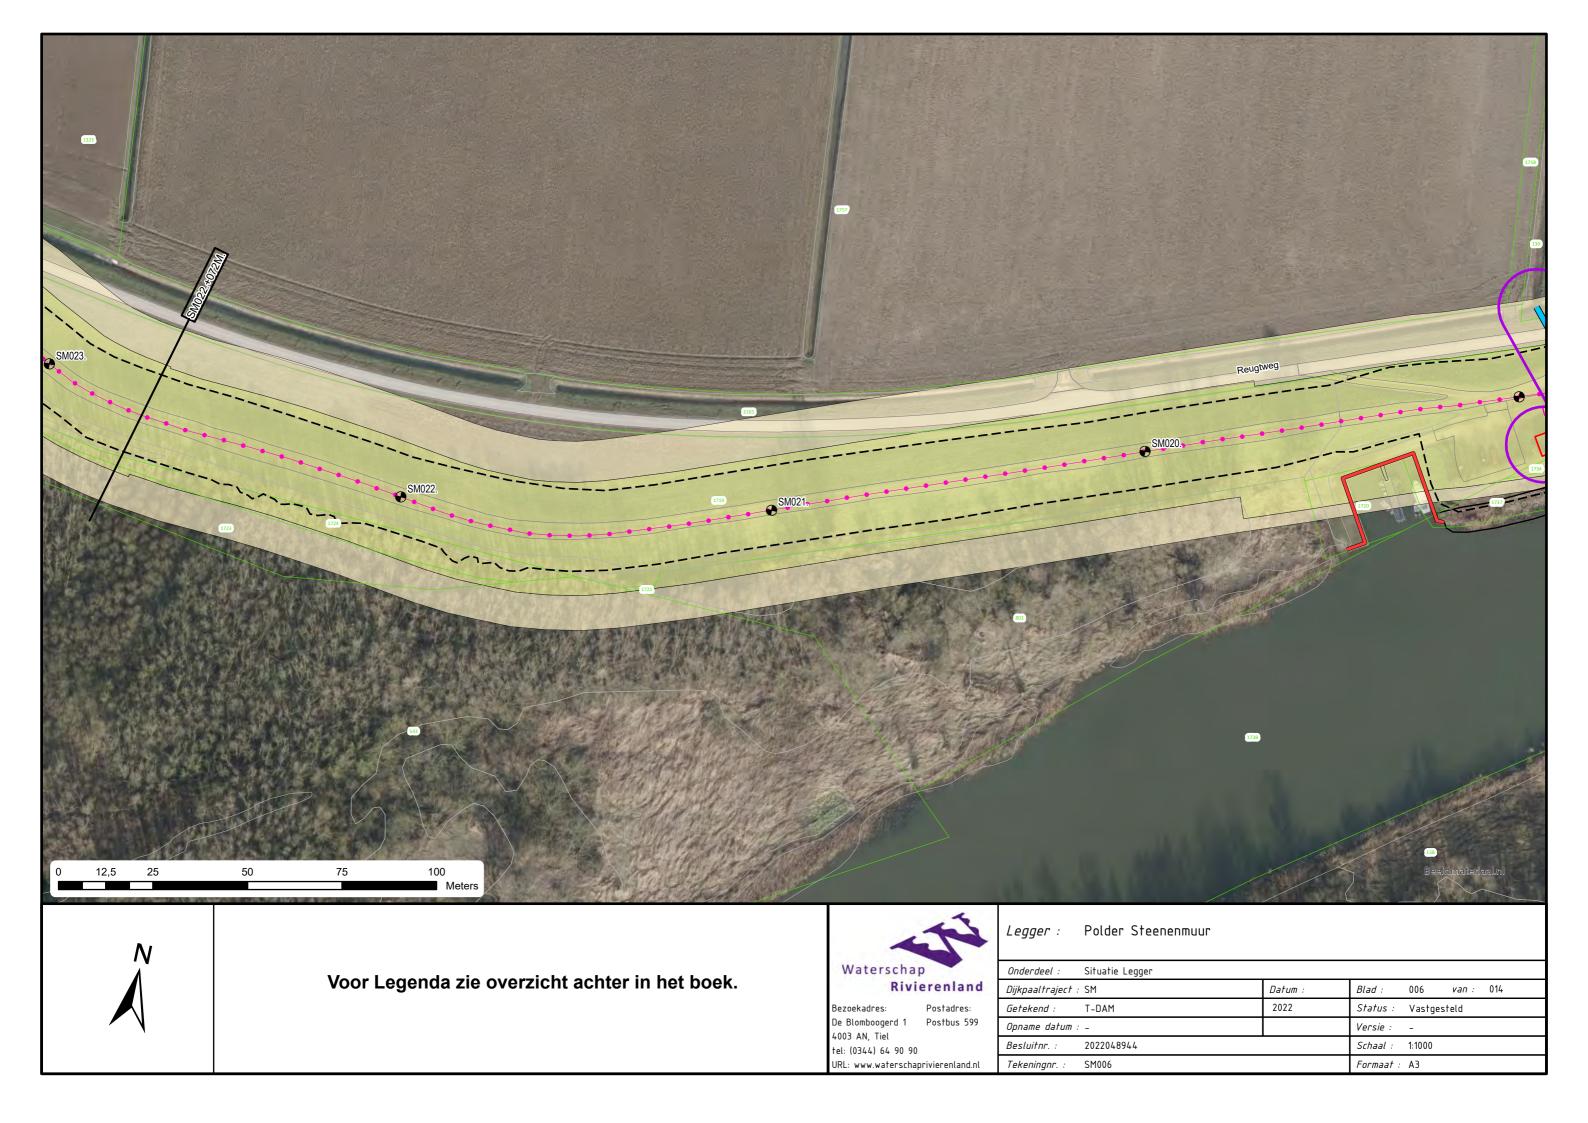

Voor Legenda zie overzicht achter in het boek.

Postadres: 4003 AN, Tiel tel: (0344) 64 90 90 URL: www.waterschaprivierenland.nl

| Onderdeel :      | Situatie Legger |            |                 |             |       |     |
|------------------|-----------------|------------|-----------------|-------------|-------|-----|
| Dijkpaaltraject  | : SM            | Datum :    | Blad :          | 013         | van : | 014 |
| Getekend :       | T-DAM           | 2022       | Status :        | Vastgesteld |       |     |
| Opname datum : - |                 | Versie : - |                 |             |       |     |
| Besluitnr. :     | 2022048944      |            | Schaal : 1:1000 |             |       |     |
| Tekeningnr. :    | SM013           |            | Formaat : A3    |             |       |     |