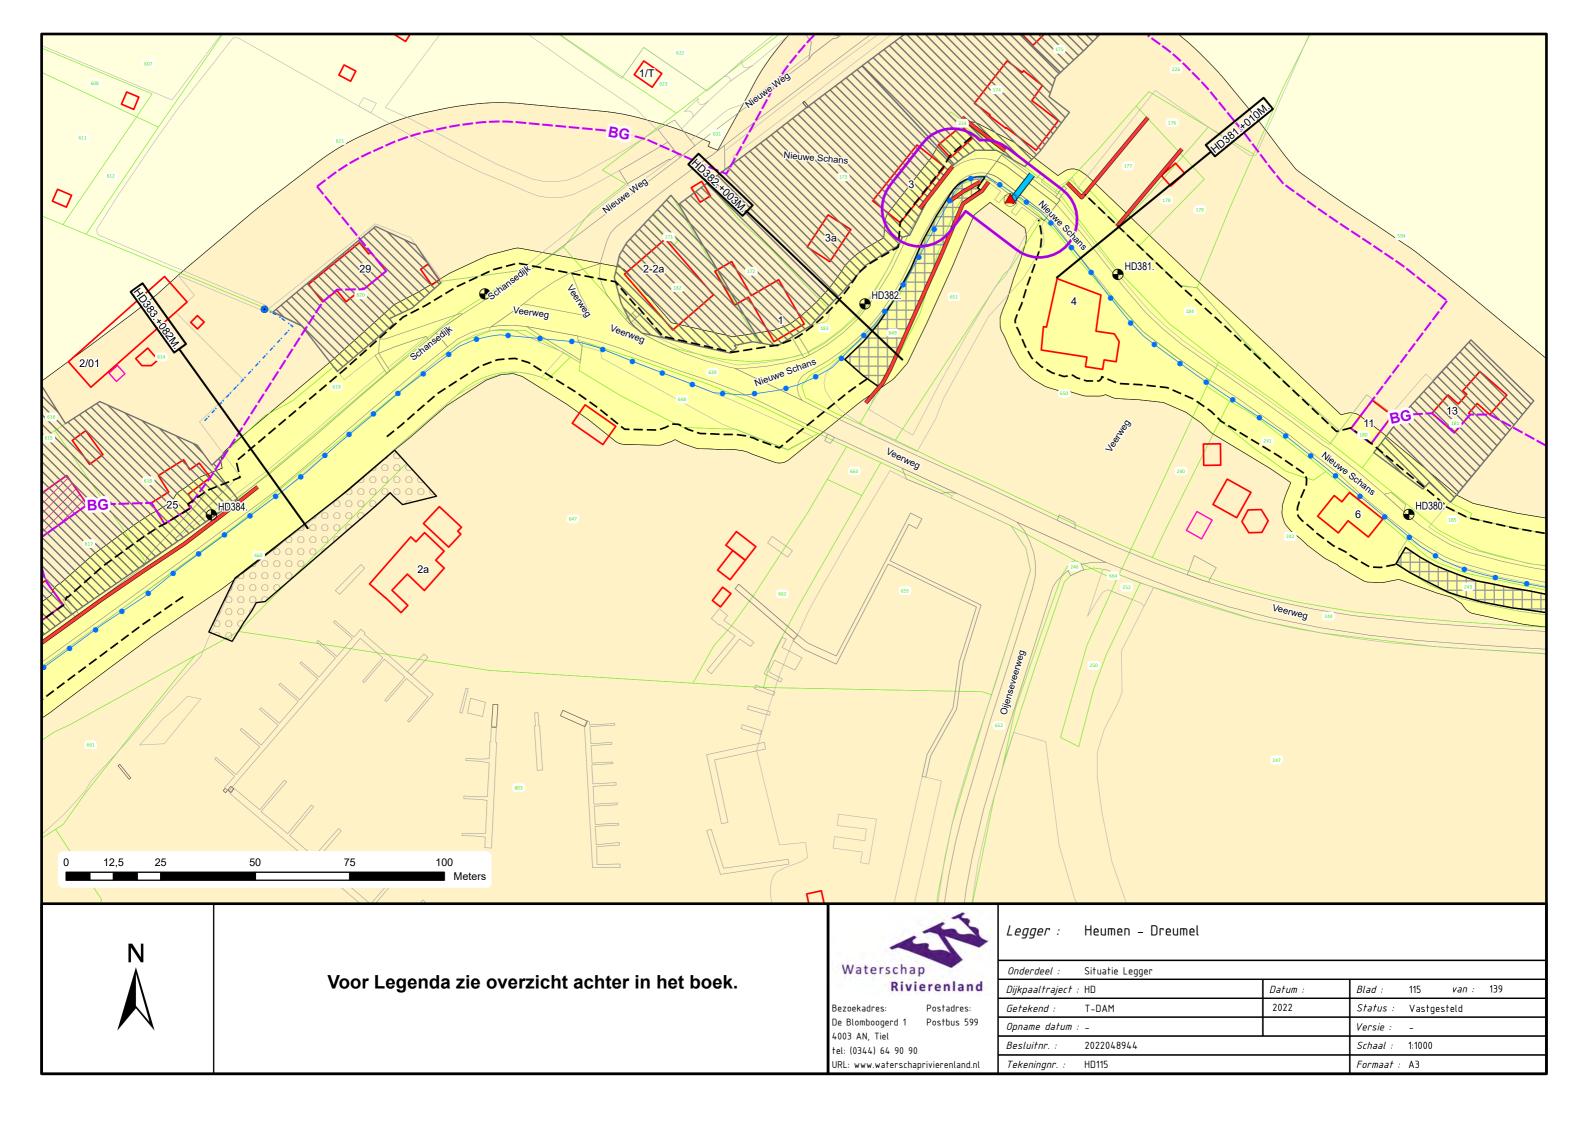

# Legenda Waterkering.

### Waterkering:

- Primaire waterkering
- · Regionale waterkering
- Overige waterkering
- Waterkering Rijkswaterstaat
- Hoge grond

#### Vlakken en Grenzen:

- Waterstaatswerk
- Beschermingszone
- Buitenbeschermingszone
- --BG-- Bouwgrens
- Leggervlak
- Grote Bijgebouwen

#### Kunstwerk

- Afsluiter
- Wandconstructie
- ---- Kwelscherm
- ---- Verticale verdediging
- Coupure
- Flexibele waterkering
  - Gemaal
- Sluis
- Ankerveld
- Keringverbeteringsconstructie
- Gezette en dichte steenbekleding
- Stortsteen/breuksteen
- Tunnel
  - Drainage put
- -- Drainage buis
- \_\_\_\_\_ Duiker
- Sifon
- Hevel

### Beheerregister:

- Dijkpaal
- ---- Teenlijn
- Dwarsprofiellocatie

# Ondergrond:

- ----- Hoofdgebouwen
- ---- Overig bouwwerk
- Terrein
- E58 Kadastraal perceel