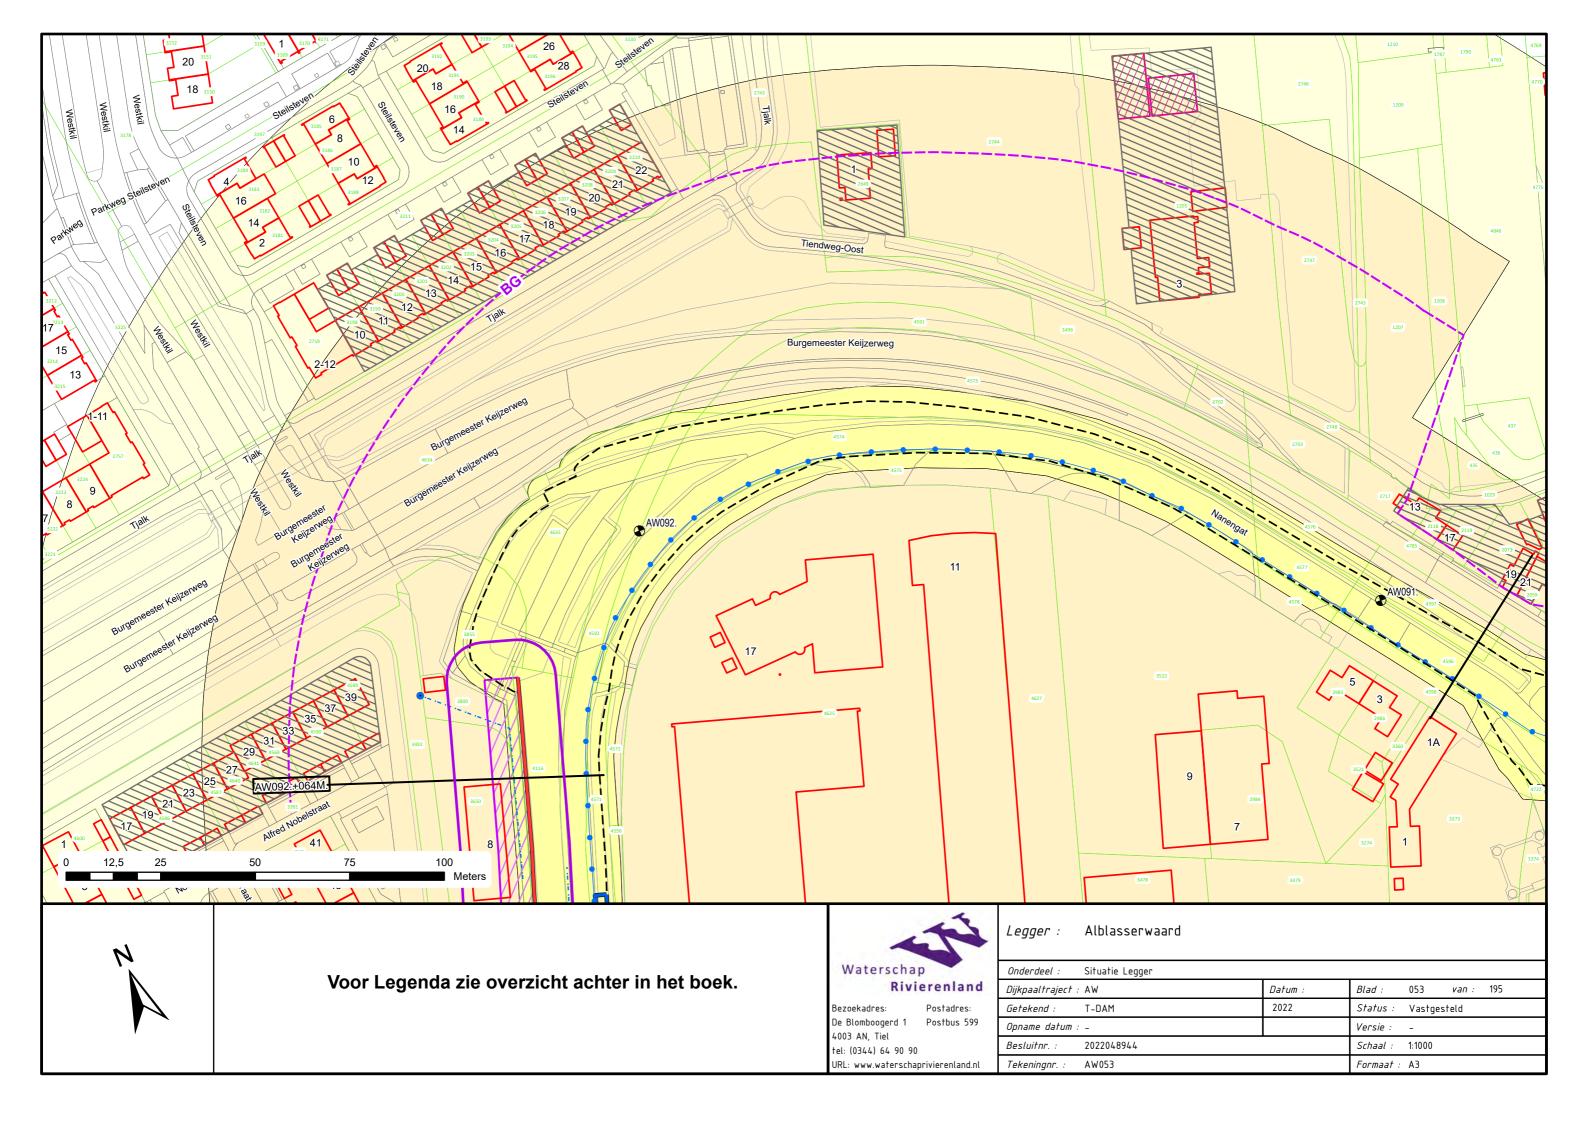

# Legenda Waterkering.

### Waterkering:

- Primaire waterkering
- · Regionale waterkering
- Overige waterkering
- Waterkering Rijkswaterstaat
- Hoge grond

#### Vlakken en Grenzen:

- Waterstaatswerk
- Beschermingszone
- Buitenbeschermingszone
- --BG-- Bouwgrens
- Leggervlak
- Grote Bijgebouwen

#### Kunstwerk

- Afsluiter
- Wandconstructie
- ---- Kwelscherm
- ---- Verticale verdediging
- Coupure
- Flexibele waterkering
  - Gemaal
- Sluis
- Ankerveld
- Keringverbeteringsconstructie
- Gezette en dichte steenbekleding
- Stortsteen/breuksteen
- Tunnel
  - Drainage put
- -- Drainage buis
- \_\_\_\_\_ Duiker
- Sifon
- Hevel

### Beheerregister:

- Dijkpaal
- ---- Teenlijn
- Dwarsprofiellocatie

# Ondergrond:

- ----- Hoofdgebouwen
- ---- Overig bouwwerk
- Terrein
- E58 Kadastraal perceel