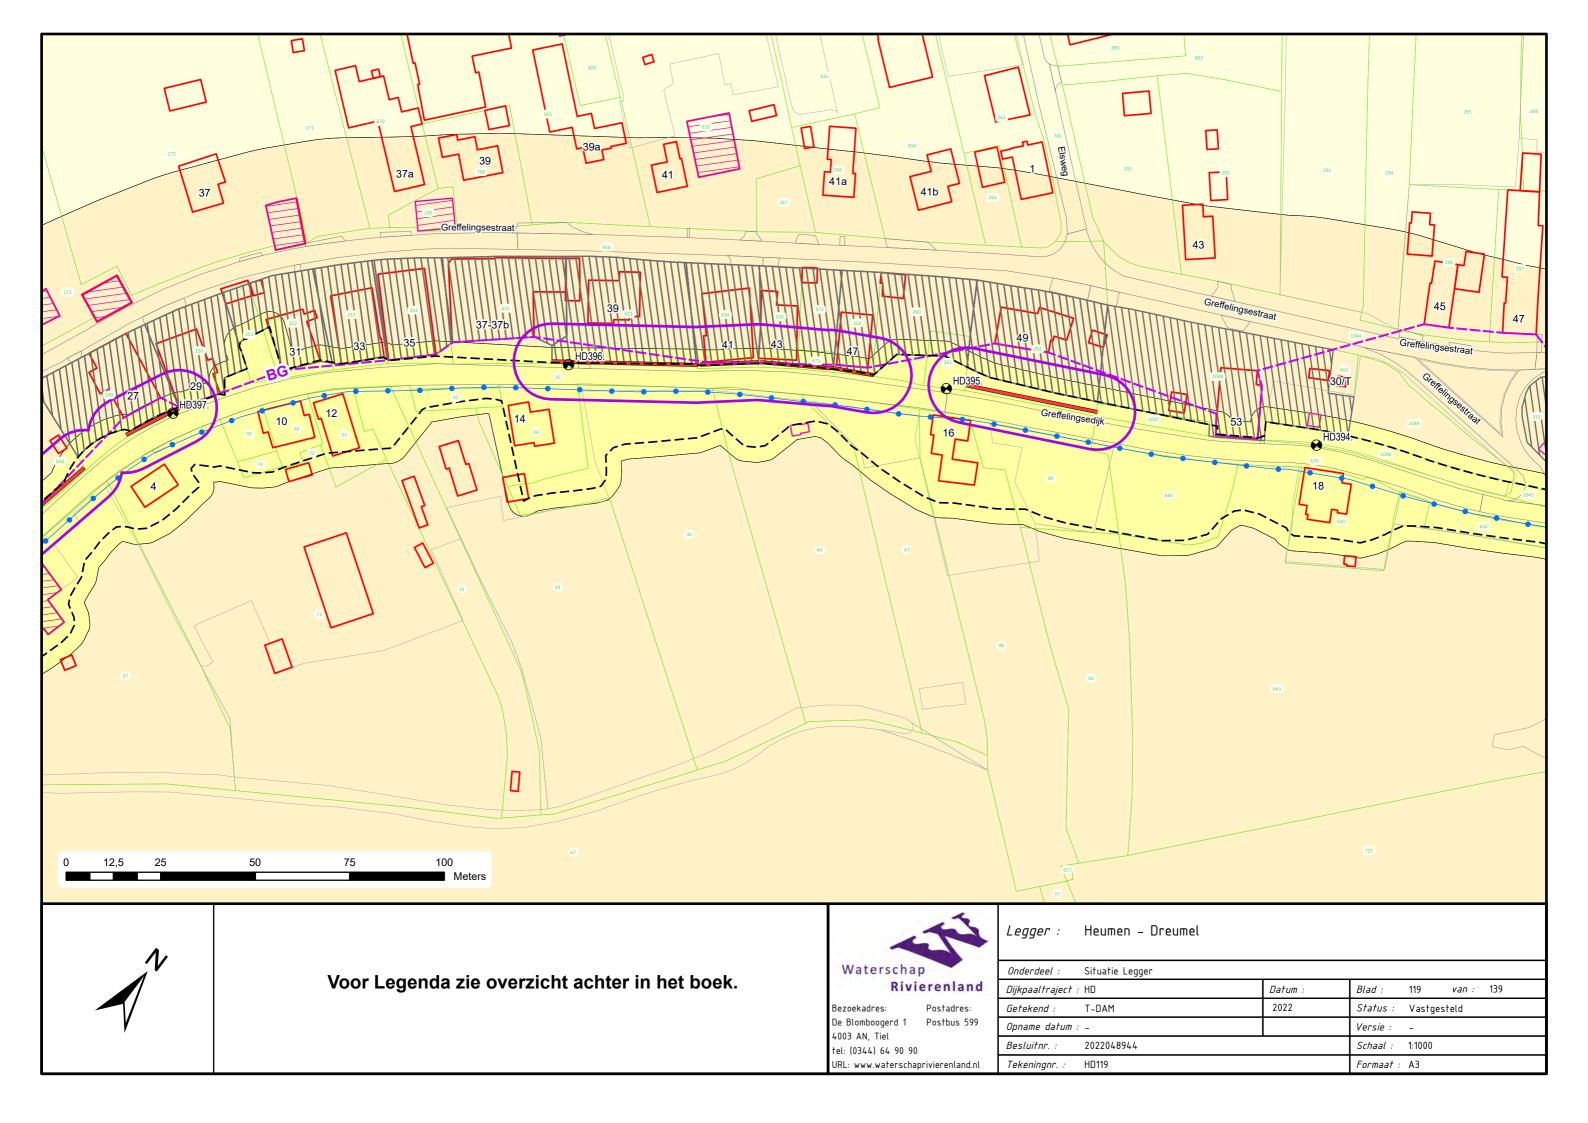

# Legenda Waterkering.

### Waterkering:

- Primaire waterkering
- · Regionale waterkering
- Overige waterkering
- Waterkering Rijkswaterstaat
- Hoge grond

#### Vlakken en Grenzen:

- Waterstaatswerk
- Beschermingszone
- Buitenbeschermingszone
- --BG-- Bouwgrens
- Leggervlak
- Grote Bijgebouwen

#### Kunstwerk

- Afsluiter
- Wandconstructie
- ---- Kwelscherm
- ---- Verticale verdediging
- Coupure
- Flexibele waterkering
  - Gemaal
- Sluis
- Ankerveld
- Keringverbeteringsconstructie
- Gezette en dichte steenbekleding
- Stortsteen/breuksteen
- Tunnel
  - Drainage put
- -- Drainage buis
- \_\_\_\_\_ Duiker
- Sifon
- Hevel

### Beheerregister:

- Dijkpaal
- ---- Teenlijn
- Dwarsprofiellocatie

# Ondergrond:

- ----- Hoofdgebouwen
- ---- Overig bouwwerk
- Terrein
- E58 Kadastraal perceel