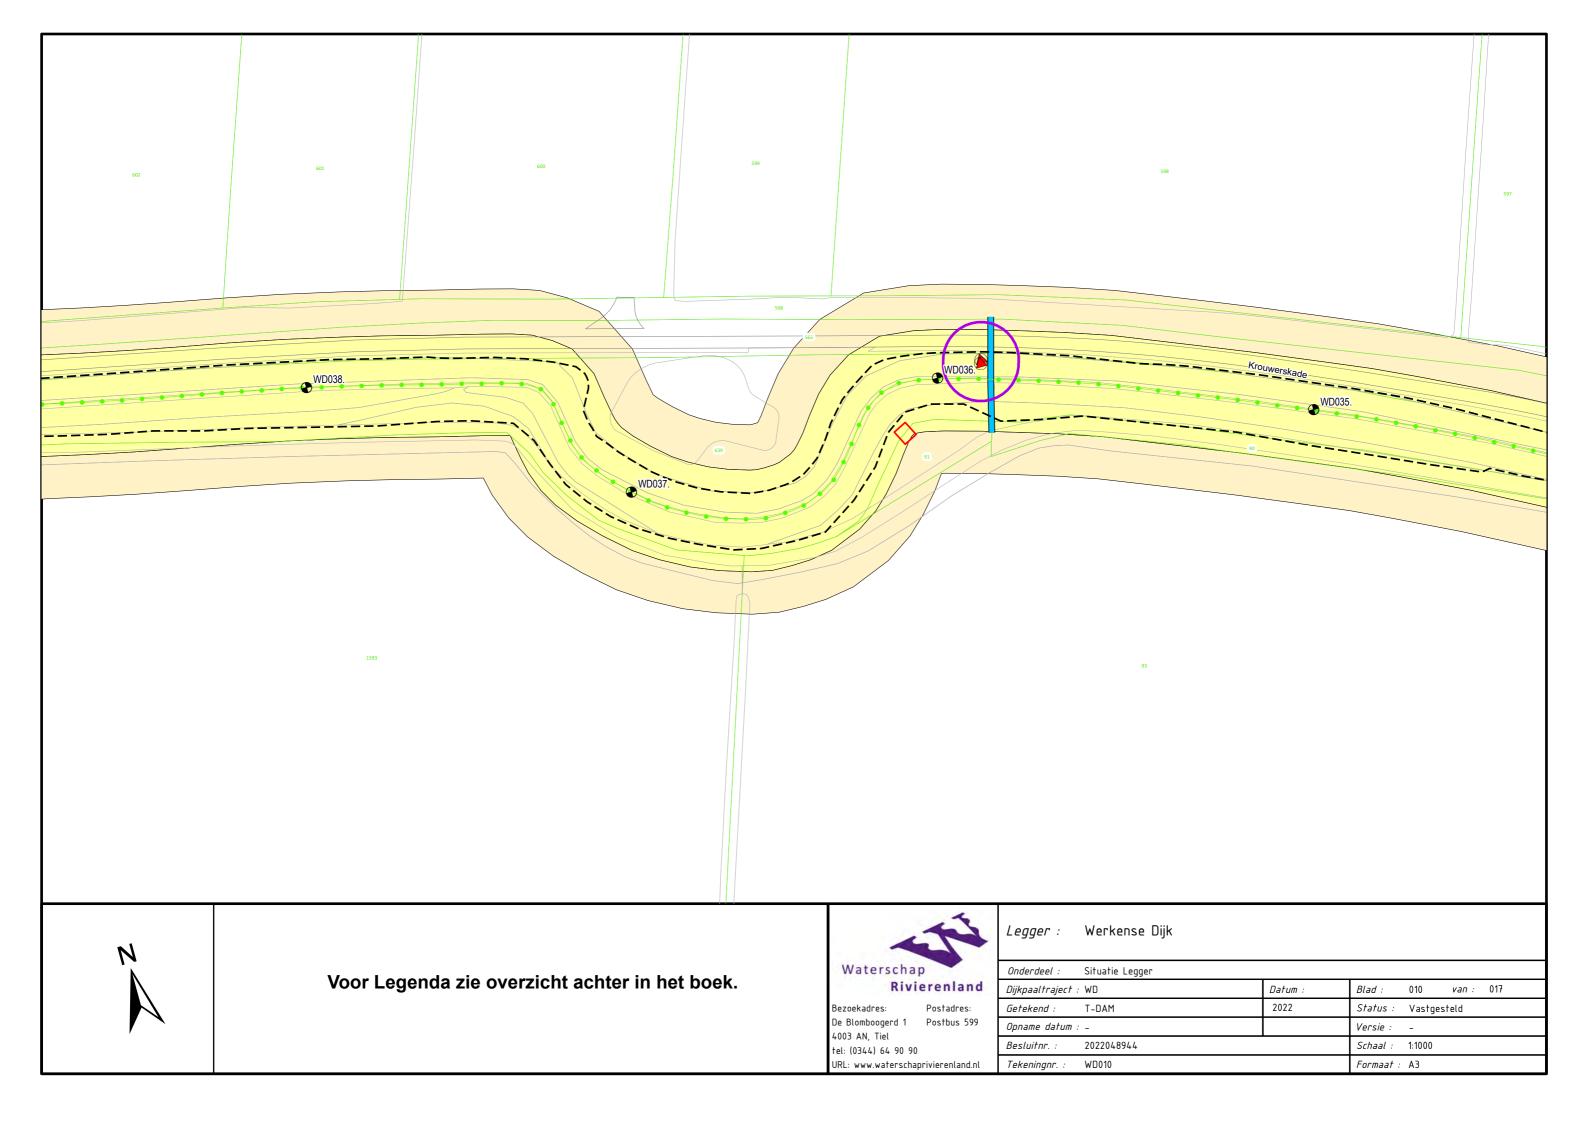

Voor Legenda zie overzicht achter in het boek.

Bezoekadres: Postadres:
De Blomboogerd 1 Postbus 599
4003 AN, Tiel
tel: (0344) 64 90 90
URL: www.waterschaprivierenland.nl

| Onderdeel :      | Situatie Legger          |            |                 |              |  |
|------------------|--------------------------|------------|-----------------|--------------|--|
| Dijkpaaltraject  | :                        | Datum :    | Blad :          | 006 van: 007 |  |
| Getekend :       | T-DAM                    | 2022       | Status :        | Vastgesteld  |  |
| Opname datum : - |                          | Versie : - |                 |              |  |
| Besluitnr. :     | 2022048944               |            | Schaal : 1:1000 |              |  |
| Tekeningnr. :    | ekeningnr. : Lienden-006 |            | Formaat : A3    |              |  |