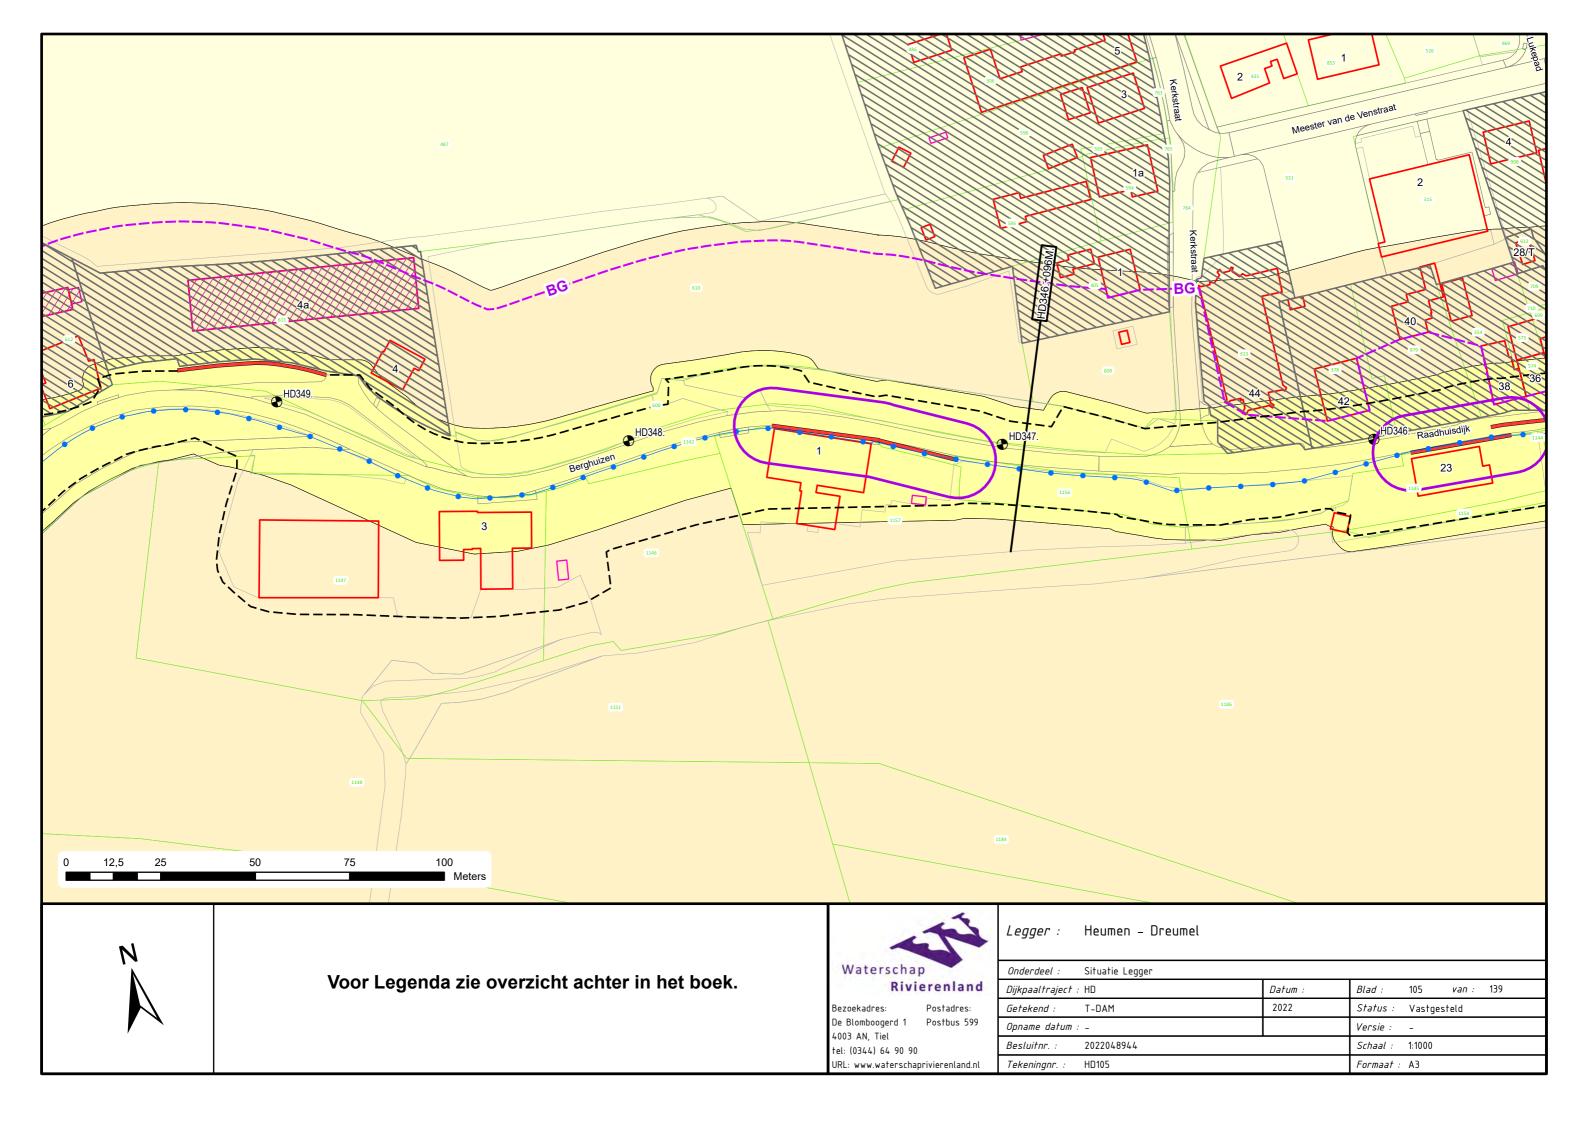

# Legenda Waterkering.

### Waterkering:

- Primaire waterkering
- · Regionale waterkering
- Overige waterkering
- Waterkering Rijkswaterstaat
- Hoge grond

#### Vlakken en Grenzen:

- Waterstaatswerk
- Beschermingszone
- Buitenbeschermingszone
- --BG-- Bouwgrens
- Leggervlak
- Grote Bijgebouwen

#### Kunstwerk

- Afsluiter
- Wandconstructie
- ---- Kwelscherm
- ---- Verticale verdediging
- Coupure
- Flexibele waterkering
  - Gemaal
- Sluis
- Ankerveld
- Keringverbeteringsconstructie
- Gezette en dichte steenbekleding
- Stortsteen/breuksteen
- Tunnel
  - Drainage put
- -- Drainage buis
- \_\_\_\_\_ Duiker
- Sifon
- Hevel

### Beheerregister:

- Dijkpaal
- ---- Teenlijn
- Dwarsprofiellocatie

# Ondergrond:

- ----- Hoofdgebouwen
- ---- Overig bouwwerk
- Terrein
- E58 Kadastraal perceel