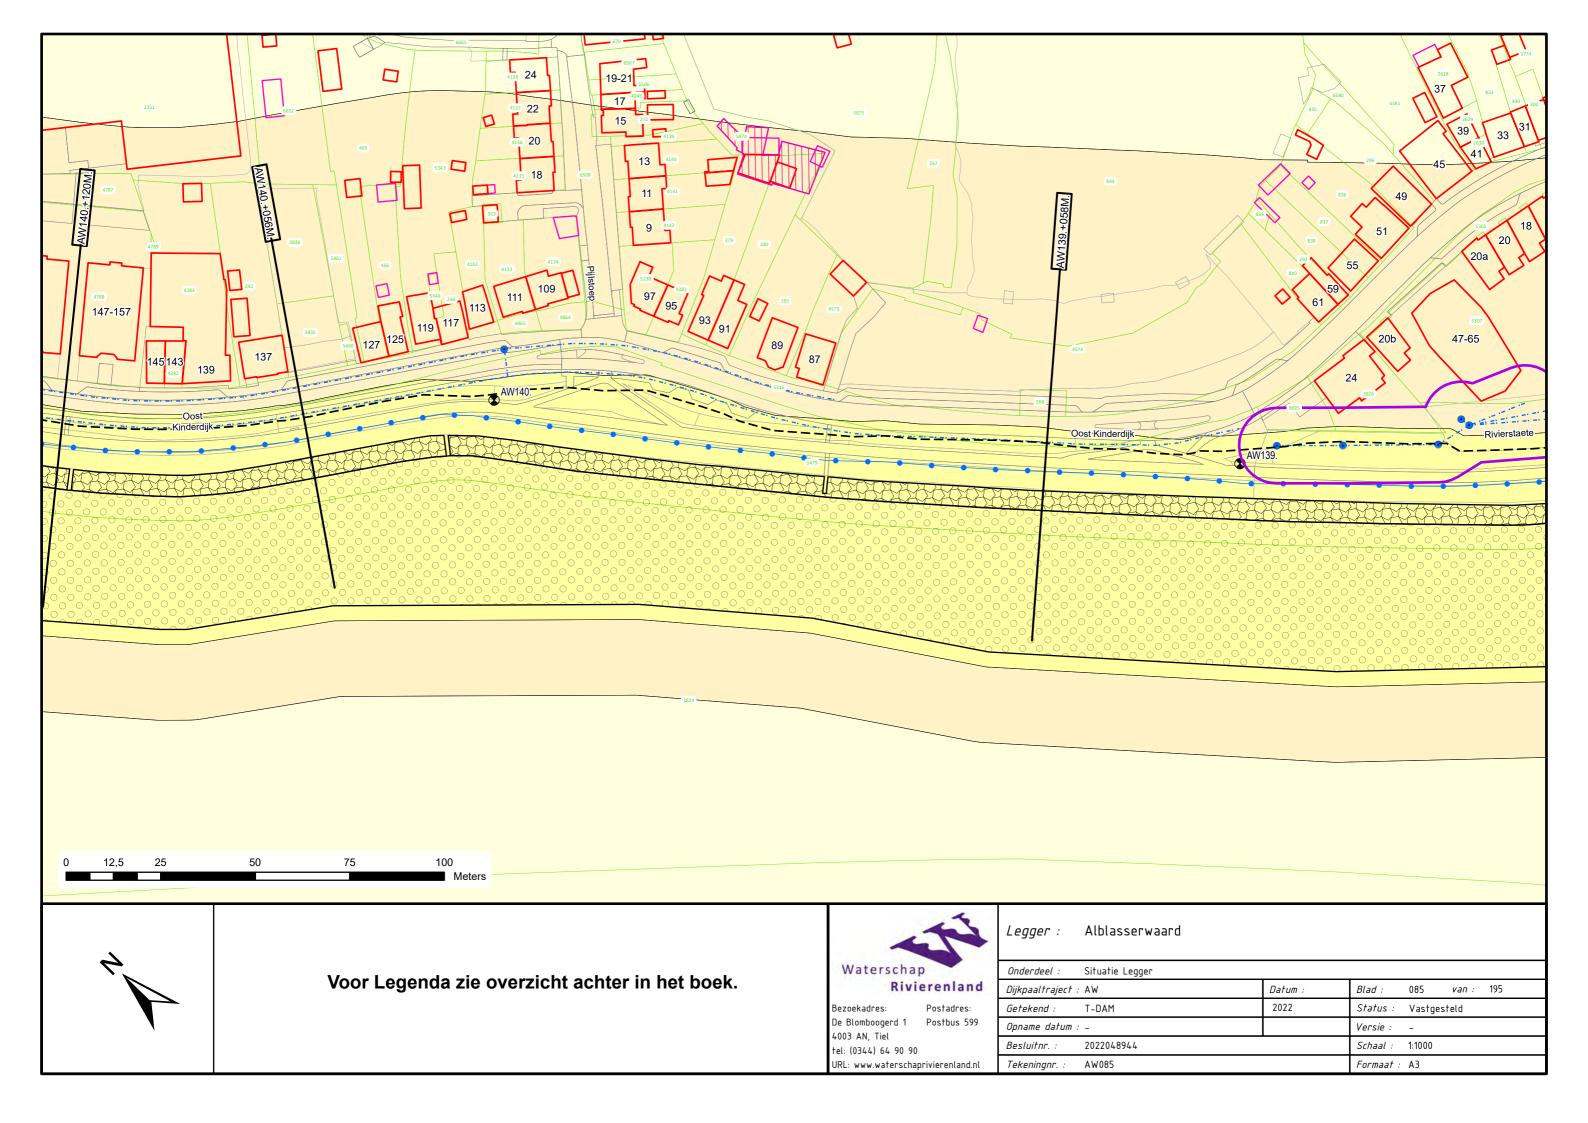

## Inhoud

- Overzicht Wijzigingen Legger Waterkeringen 2022
- Situatiebladen (1: 1000)

Voor Legenda zie overzicht achter in het boek.

Postadres: Bezoekadres: De Blomboogerd 1 Postbus 599 4003 AN, Tiel tel: (0344) 64 90 90 URL: www.waterschaprivierenland.nl