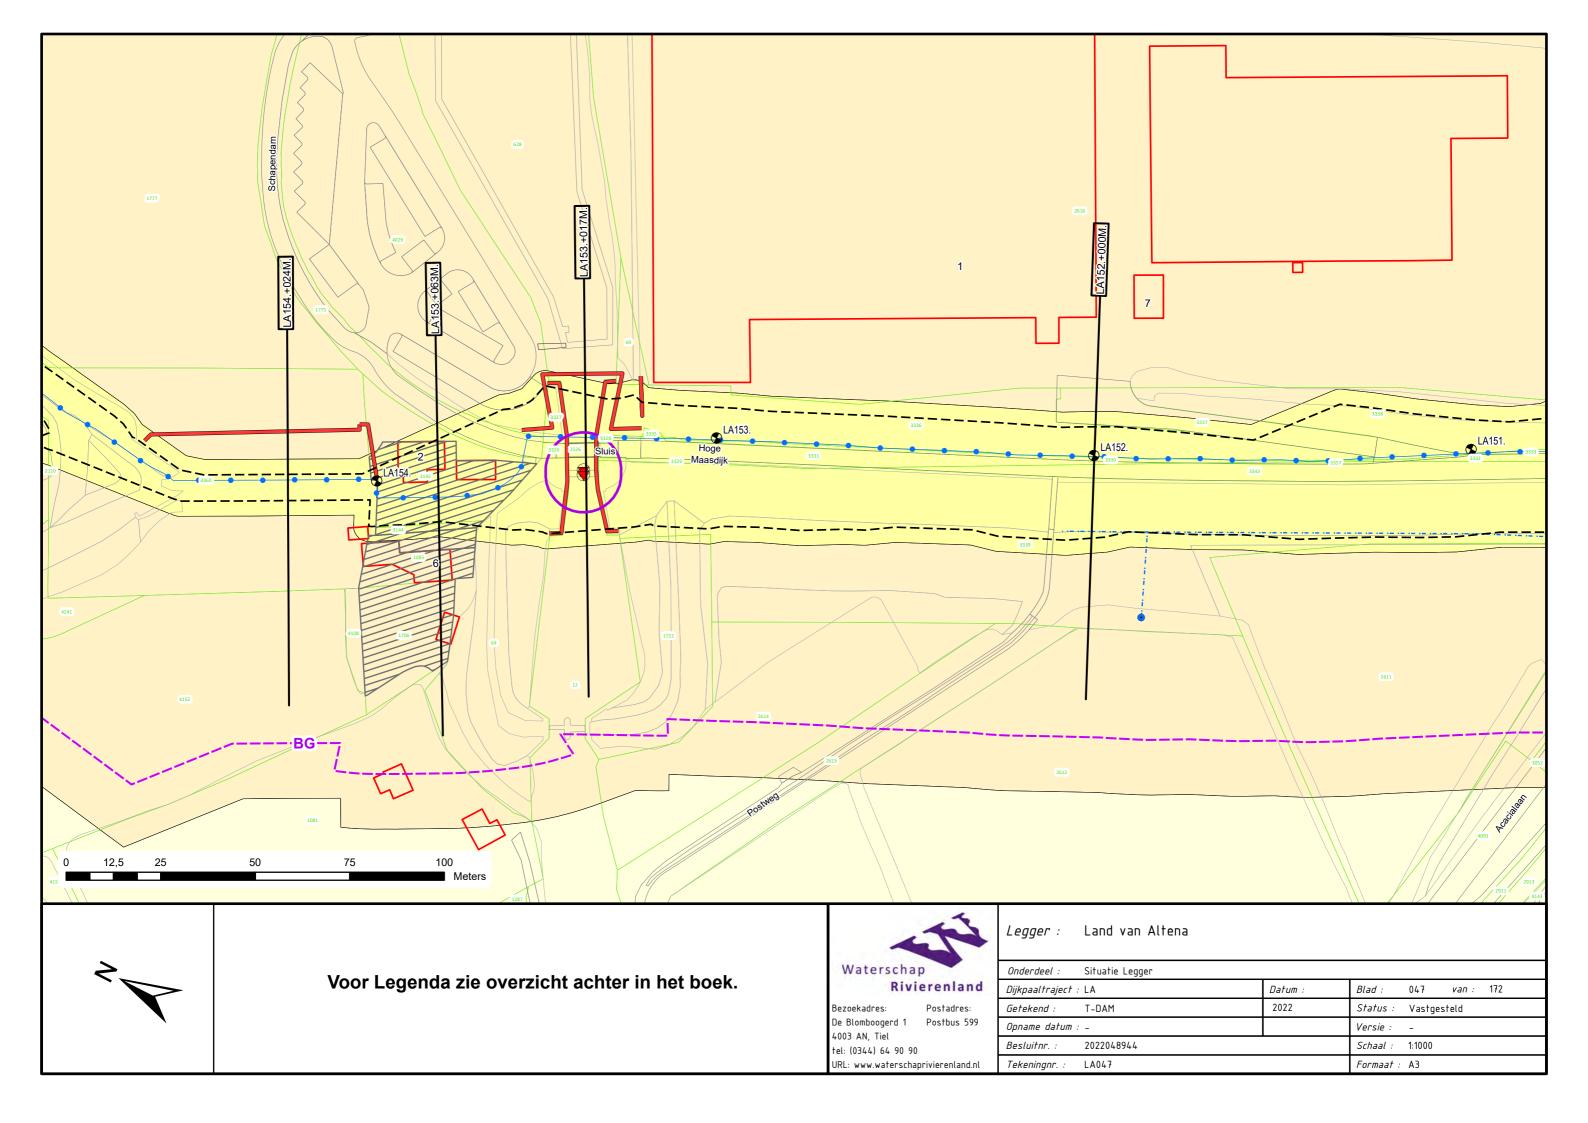

| Onderdeel :      | Situatie Legger          |            |                 |             |       |     |
|------------------|--------------------------|------------|-----------------|-------------|-------|-----|
| Dijkpaaltraject  | :                        | Datum :    | Blad :          | 011         | van : | 013 |
| Getekend :       | T-DAM                    | 2022       | Status :        | Vastgesteld |       |     |
| Opname datum : - |                          | Versie : - |                 |             |       |     |
| Besluitnr. :     | sluitnr. : 2022048944    |            | Schaal : 1:1000 |             |       |     |
| Tekeningnr. :    | Fekeningnr. : Bemmel-011 |            | Formaat : A3    |             |       |     |