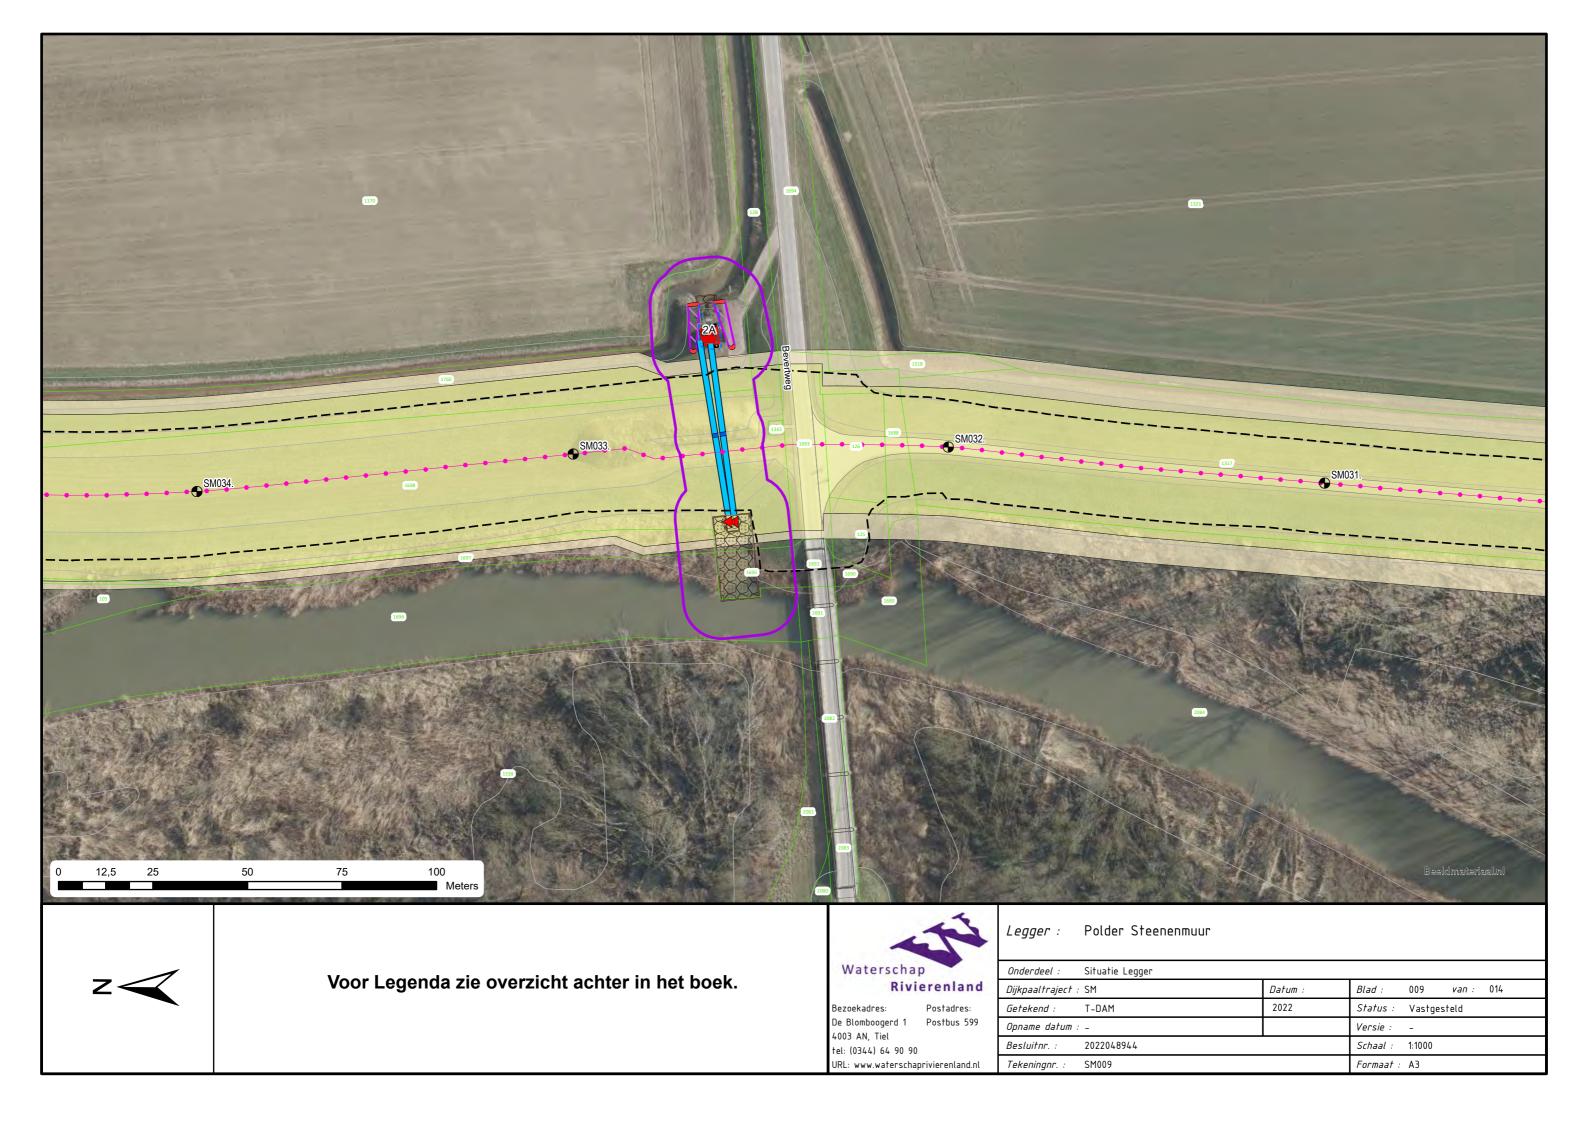

Voor Legenda zie overzicht achter in het boek.

Postadres: 4003 AN, Tiel tel: (0344) 64 90 90 URL: www.waterschaprivierenland.nl

| Onderdeel :      | Situatie Legger |            |                 |             |       |     |
|------------------|-----------------|------------|-----------------|-------------|-------|-----|
| Dijkpaaltraject  | : SM            | Datum :    | Blad :          | 013         | van : | 014 |
| Getekend :       | T-DAM           | 2022       | Status :        | Vastgesteld |       |     |
| Opname datum : - |                 | Versie : - |                 |             |       |     |
| Besluitnr. :     | 2022048944      |            | Schaal : 1:1000 |             |       |     |
| Tekeningnr. :    | SM013           |            | Formaat : A3    |             |       |     |