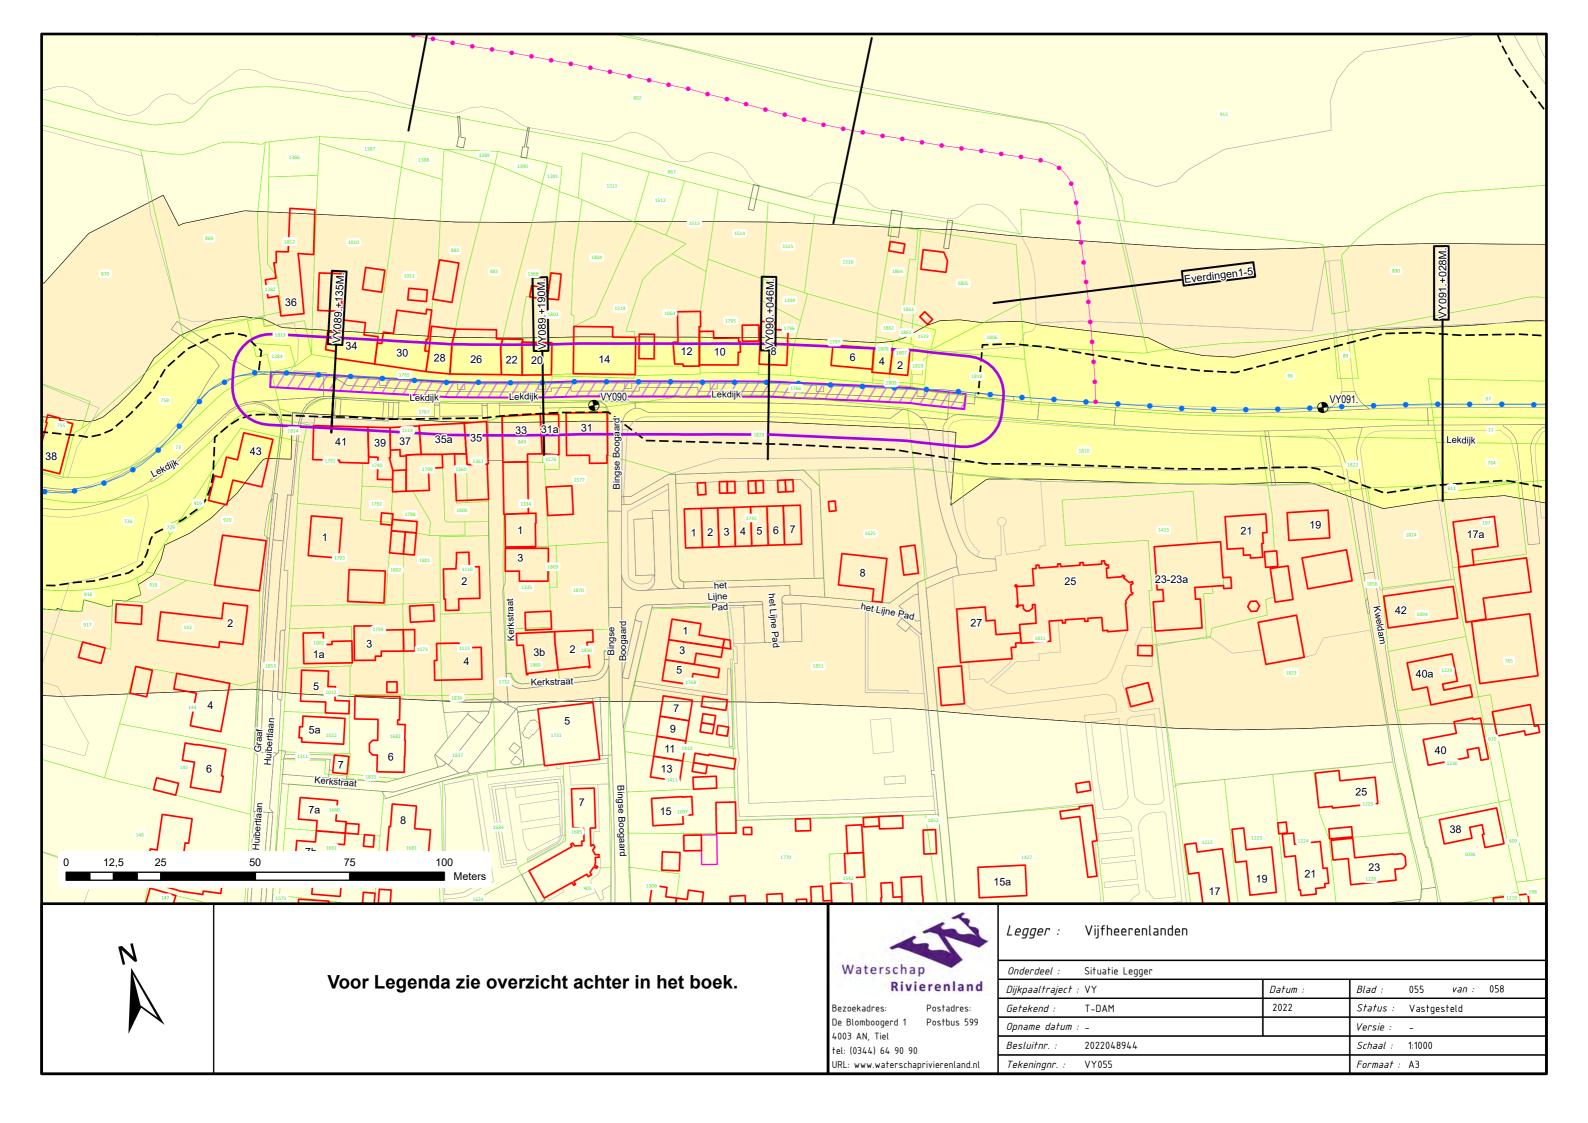

## Inhoud

- Overzicht Wijzigingen Legger Waterkeringen 2022
- Situatiebladen (1: 1000)

Voor Legenda zie overzicht achter in het boek.

Postadres: Bezoekadres: De Blomboogerd 1 Postbus 599 4003 AN, Tiel tel: (0344) 64 90 90 URL: www.waterschaprivierenland.nl