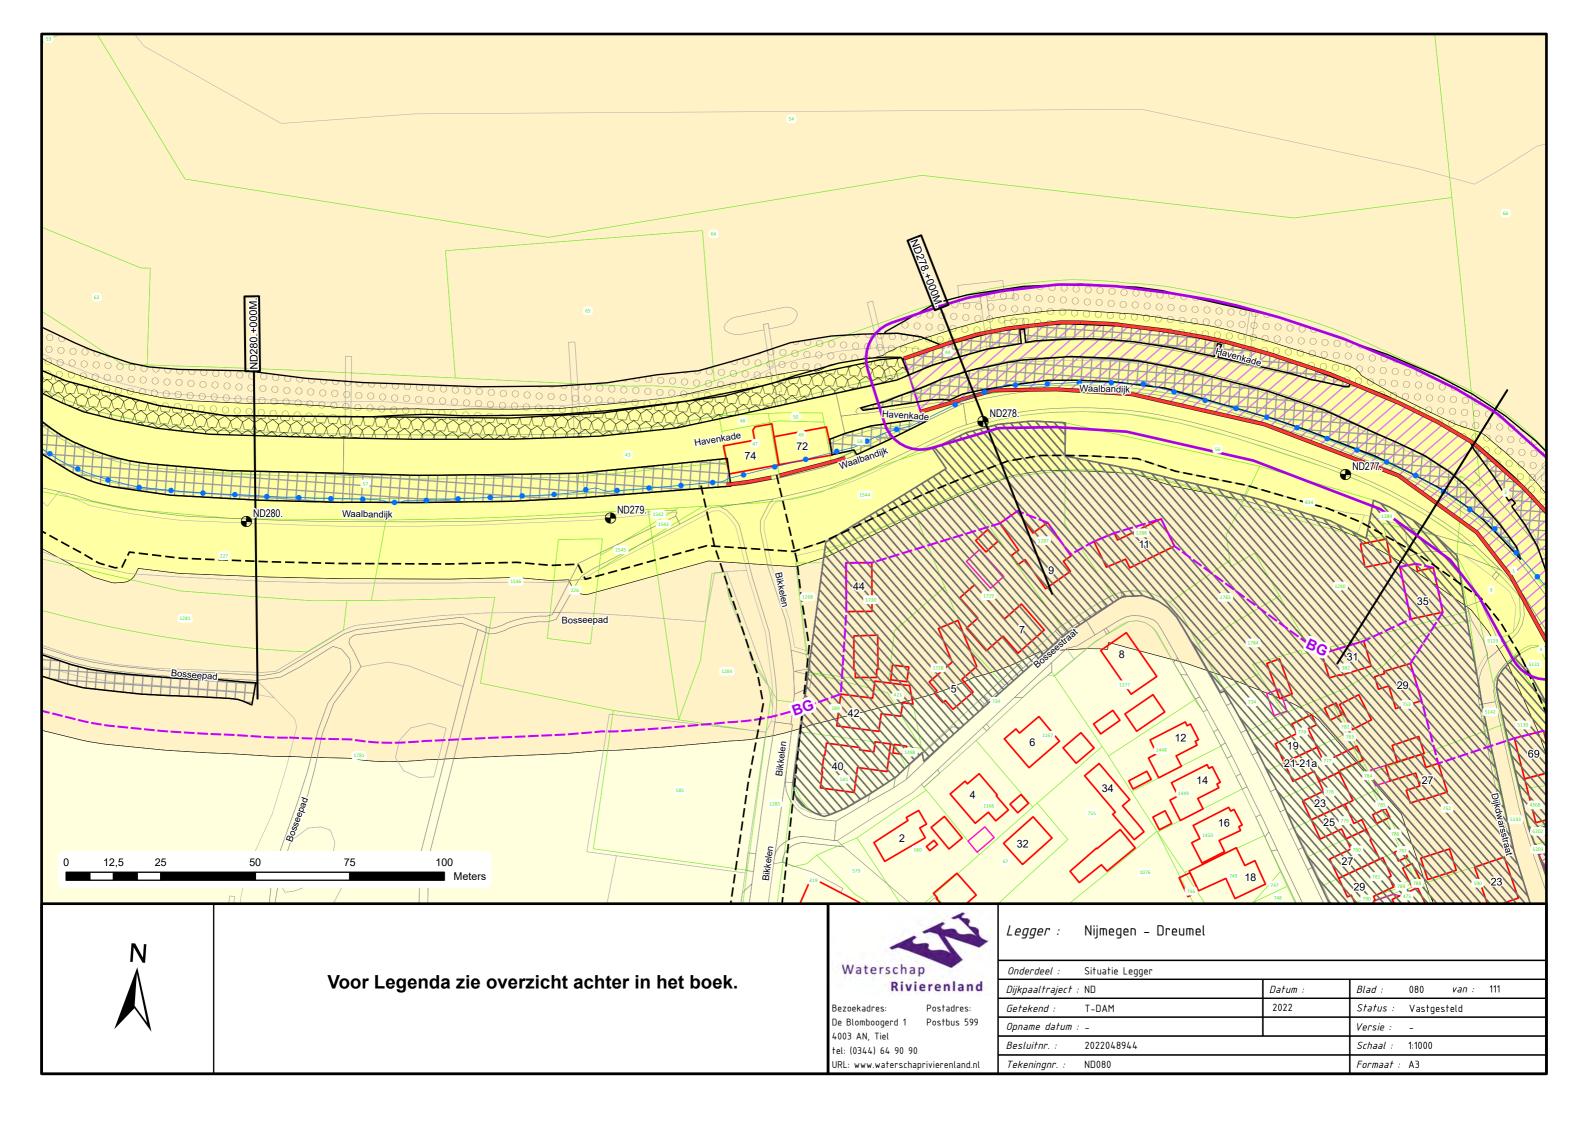

# Legenda Waterkering.

### Waterkering:

- Primaire waterkering
- · Regionale waterkering
- Overige waterkering
- Waterkering Rijkswaterstaat
- Hoge grond

#### Vlakken en Grenzen:

- Waterstaatswerk
- Beschermingszone
- Buitenbeschermingszone
- --BG-- Bouwgrens
- Leggervlak
- Grote Bijgebouwen

#### Kunstwerk

- Afsluiter
- Wandconstructie
- ---- Kwelscherm
- ---- Verticale verdediging
- Coupure
- Flexibele waterkering
  - Gemaal
- Sluis
- Ankerveld
- Keringverbeteringsconstructie
- Gezette en dichte steenbekleding
- Stortsteen/breuksteen
- Tunnel
  - Drainage put
- -- Drainage buis
- \_\_\_\_\_ Duiker
- Sifon
- Hevel

### Beheerregister:

- Dijkpaal
- ---- Teenlijn
- Dwarsprofiellocatie

# Ondergrond:

- ----- Hoofdgebouwen
- ---- Overig bouwwerk
- Terrein
- E58 Kadastraal perceel