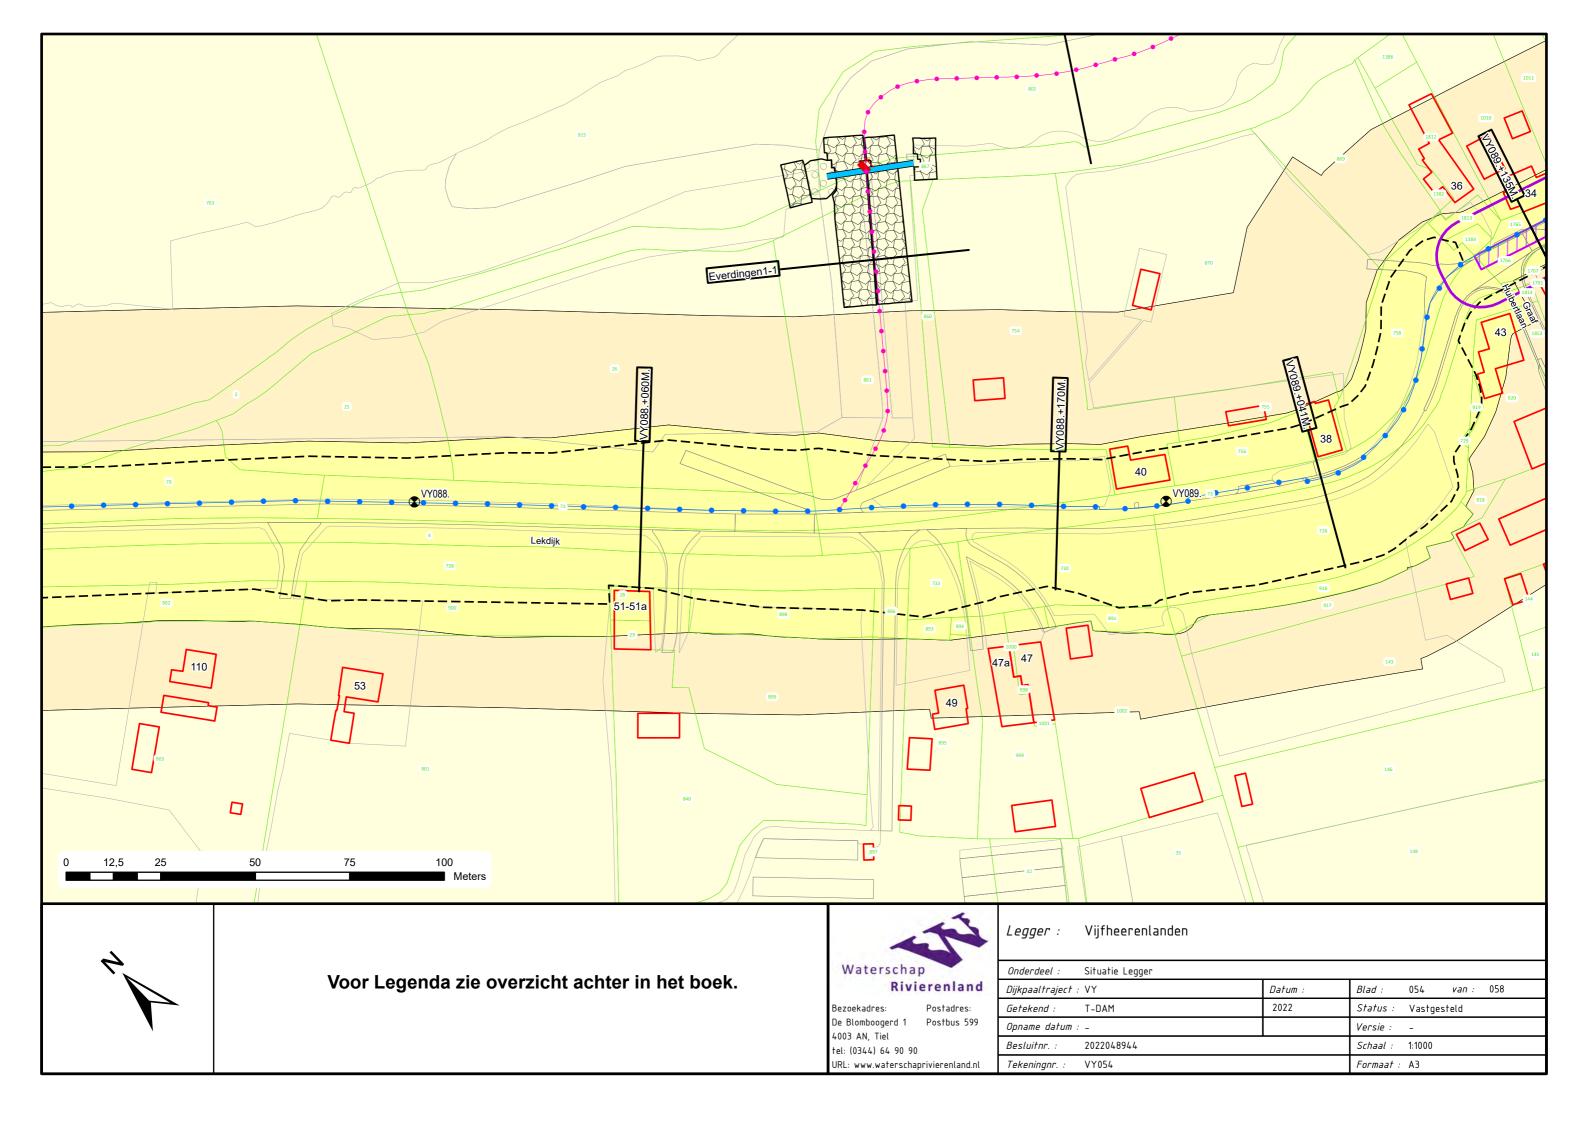

## Inhoud

- Overzicht Wijzigingen Legger Waterkeringen 2022
- Situatiebladen (1: 1000)

Voor Legenda zie overzicht achter in het boek.

Postadres: Bezoekadres: De Blomboogerd 1 Postbus 599 4003 AN, Tiel tel: (0344) 64 90 90 URL: www.waterschaprivierenland.nl