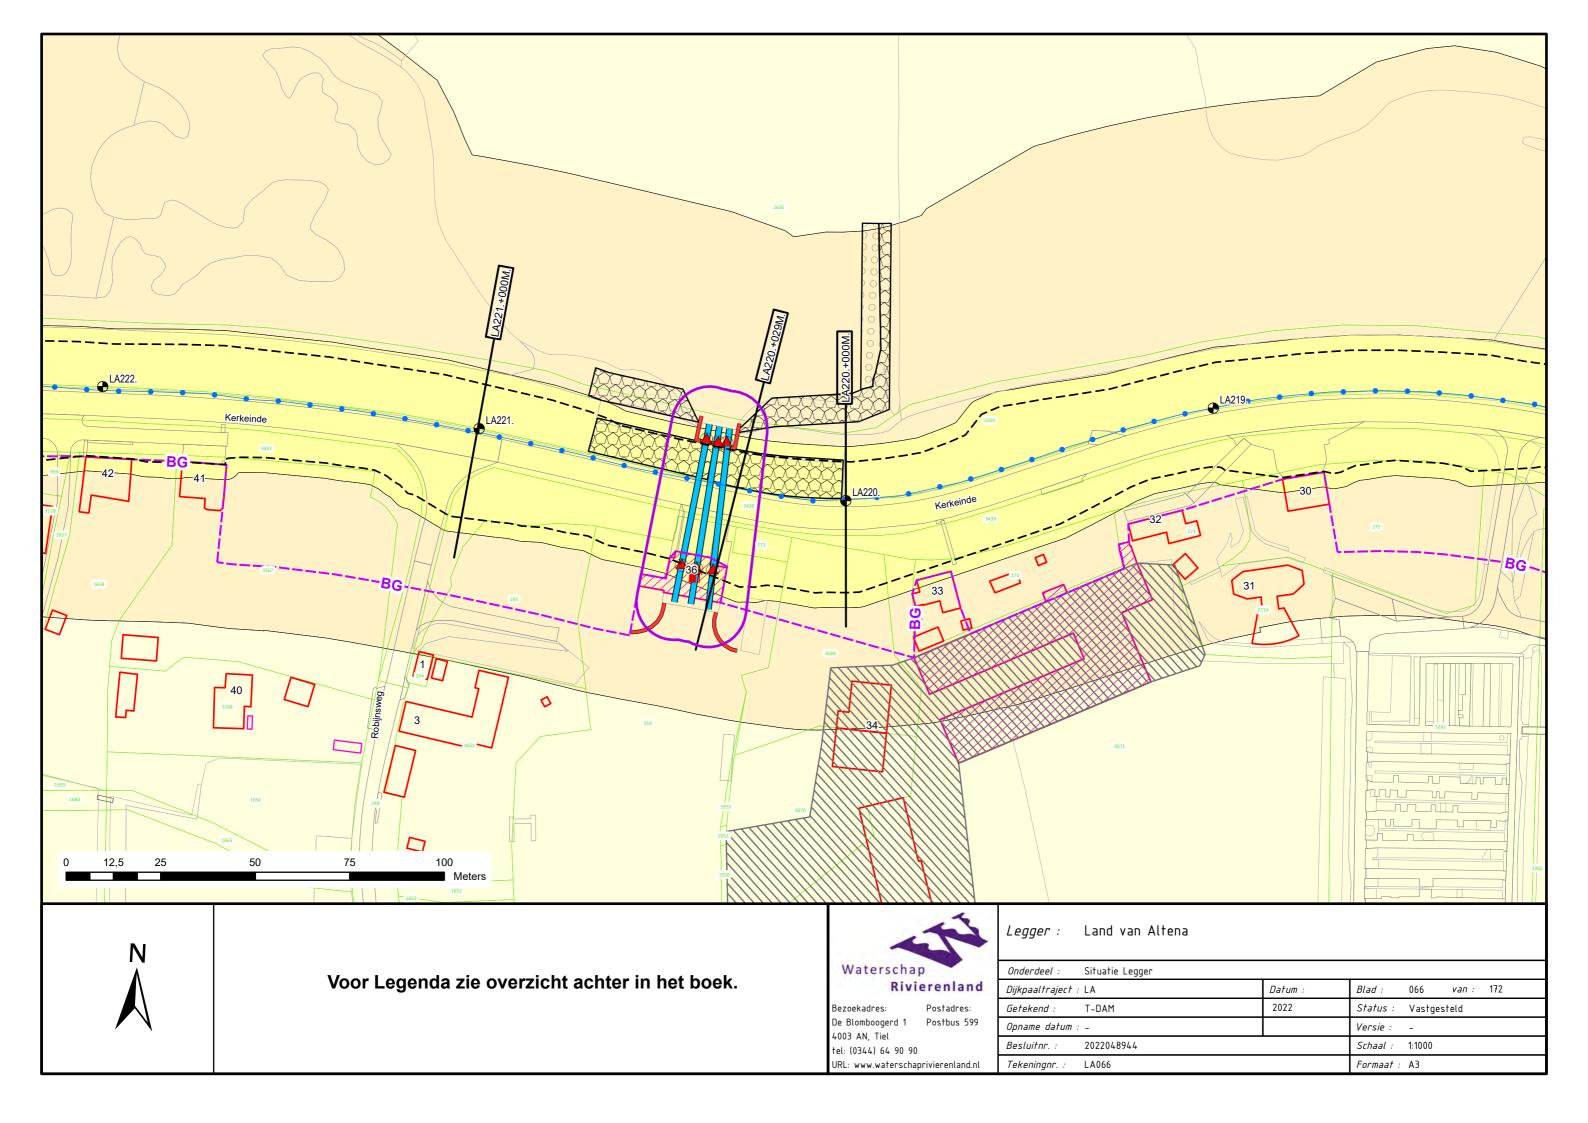

| Onderdeel :      | Situatie Legger          |            |                 |             |       |     |
|------------------|--------------------------|------------|-----------------|-------------|-------|-----|
| Dijkpaaltraject  | :                        | Datum :    | Blad :          | 011         | van : | 013 |
| Getekend :       | T-DAM                    | 2022       | Status :        | Vastgesteld |       |     |
| Opname datum : - |                          | Versie : - |                 |             |       |     |
| Besluitnr. :     | sluitnr. : 2022048944    |            | Schaal : 1:1000 |             |       |     |
| Tekeningnr. :    | Fekeningnr. : Bemmel-011 |            | Formaat : A3    |             |       |     |