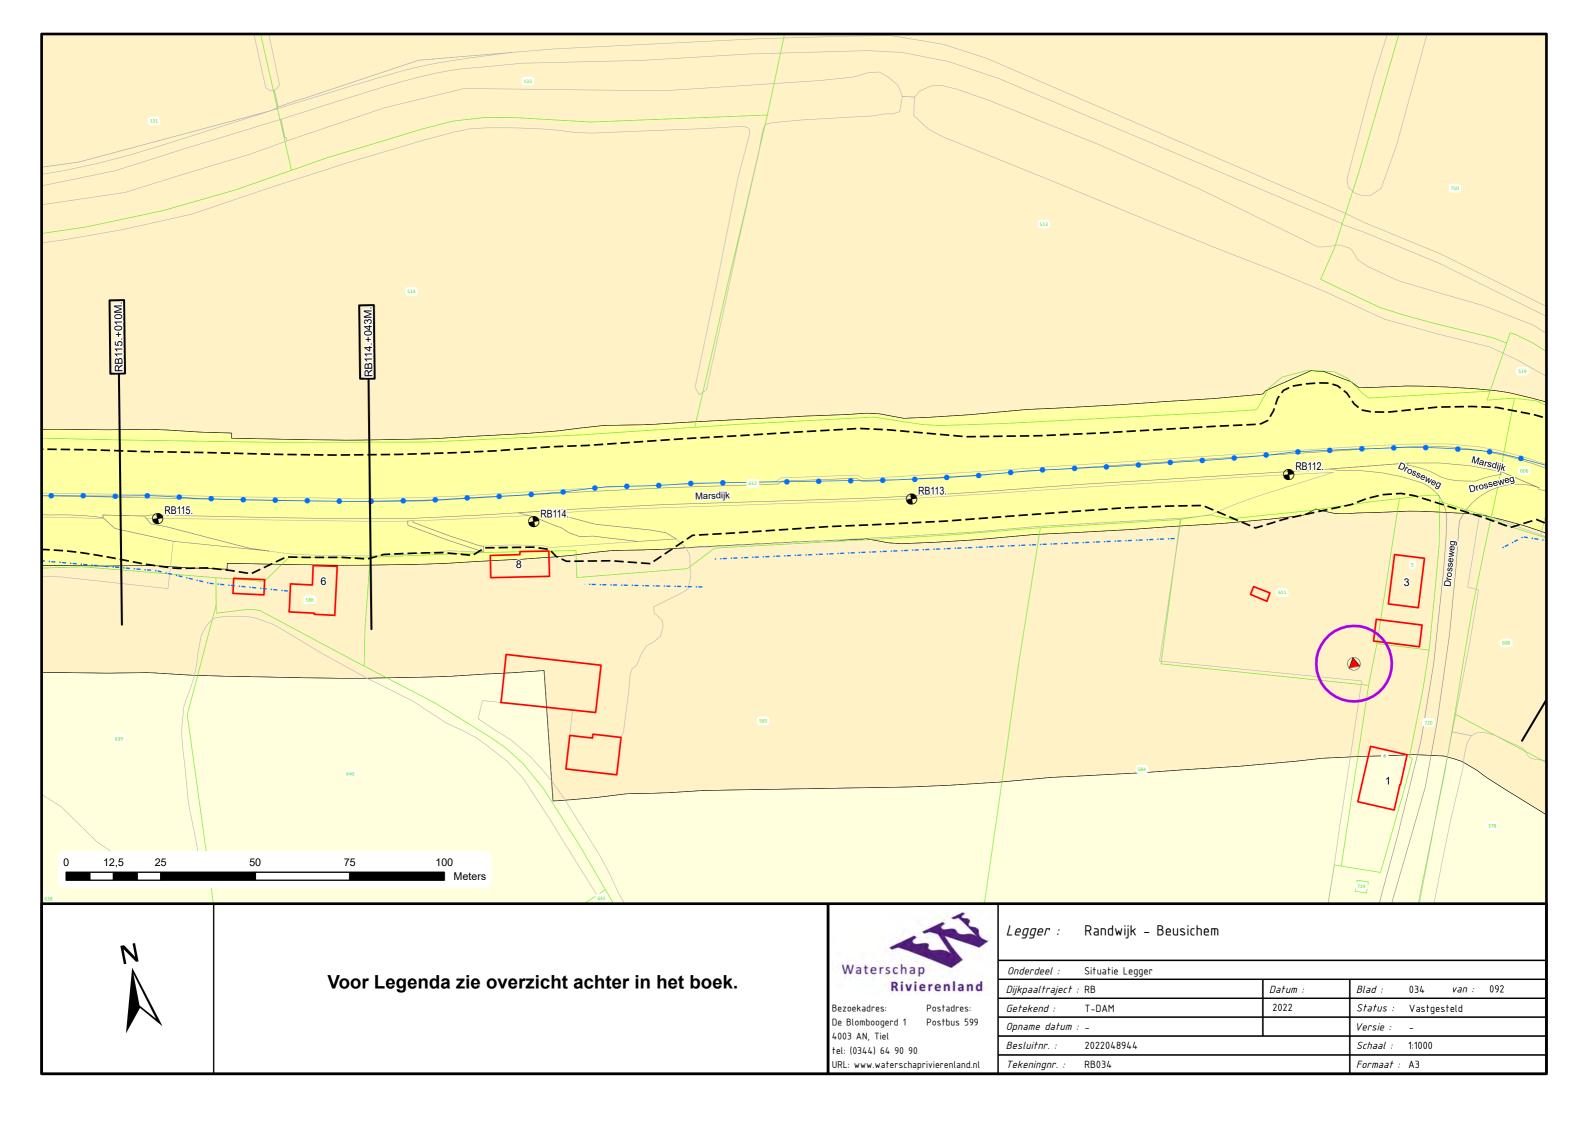

| Onderdeel :      | Situatie Legger          |            |                 |             |       |     |
|------------------|--------------------------|------------|-----------------|-------------|-------|-----|
| Dijkpaaltraject  | :                        | Datum :    | Blad :          | 011         | van : | 013 |
| Getekend :       | T-DAM                    | 2022       | Status :        | Vastgesteld |       |     |
| Opname datum : - |                          | Versie : - |                 |             |       |     |
| Besluitnr. :     | sluitnr. : 2022048944    |            | Schaal : 1:1000 |             |       |     |
| Tekeningnr. :    | Fekeningnr. : Bemmel-011 |            | Formaat : A3    |             |       |     |

Voor Legenda zie overzicht achter in het boek.

Bezoekadres: Postadres:
De Blomboogerd 1 Postbus 599
4003 AN, Tiel
tel: (0344) 64 90 90
URL: www.waterschaprivierenland.nl

| Onderdeel :      | Situatie Legger          |            |                 |              |  |
|------------------|--------------------------|------------|-----------------|--------------|--|
| Dijkpaaltraject  | :                        | Datum :    | Blad :          | 006 van: 007 |  |
| Getekend :       | T-DAM                    | 2022       | Status :        | Vastgesteld  |  |
| Opname datum : - |                          | Versie : - |                 |              |  |
| Besluitnr. :     | 2022048944               |            | Schaal : 1:1000 |              |  |
| Tekeningnr. :    | ekeningnr. : Lienden-006 |            | Formaat : A3    |              |  |

Voor Legenda zie overzicht achter in het boek.

Postadres: 4003 AN, Tiel tel: (0344) 64 90 90 URL: www.waterschaprivierenland.nl

| Onderdeel :      | Situatie Legger |            |                 |             |       |     |
|------------------|-----------------|------------|-----------------|-------------|-------|-----|
| Dijkpaaltraject  | : SM            | Datum :    | Blad :          | 013         | van : | 014 |
| Getekend :       | T-DAM           | 2022       | Status :        | Vastgesteld |       |     |
| Opname datum : - |                 | Versie : - |                 |             |       |     |
| Besluitnr. :     | 2022048944      |            | Schaal : 1:1000 |             |       |     |
| Tekeningnr. :    | SM013           |            | Formaat : A3    |             |       |     |