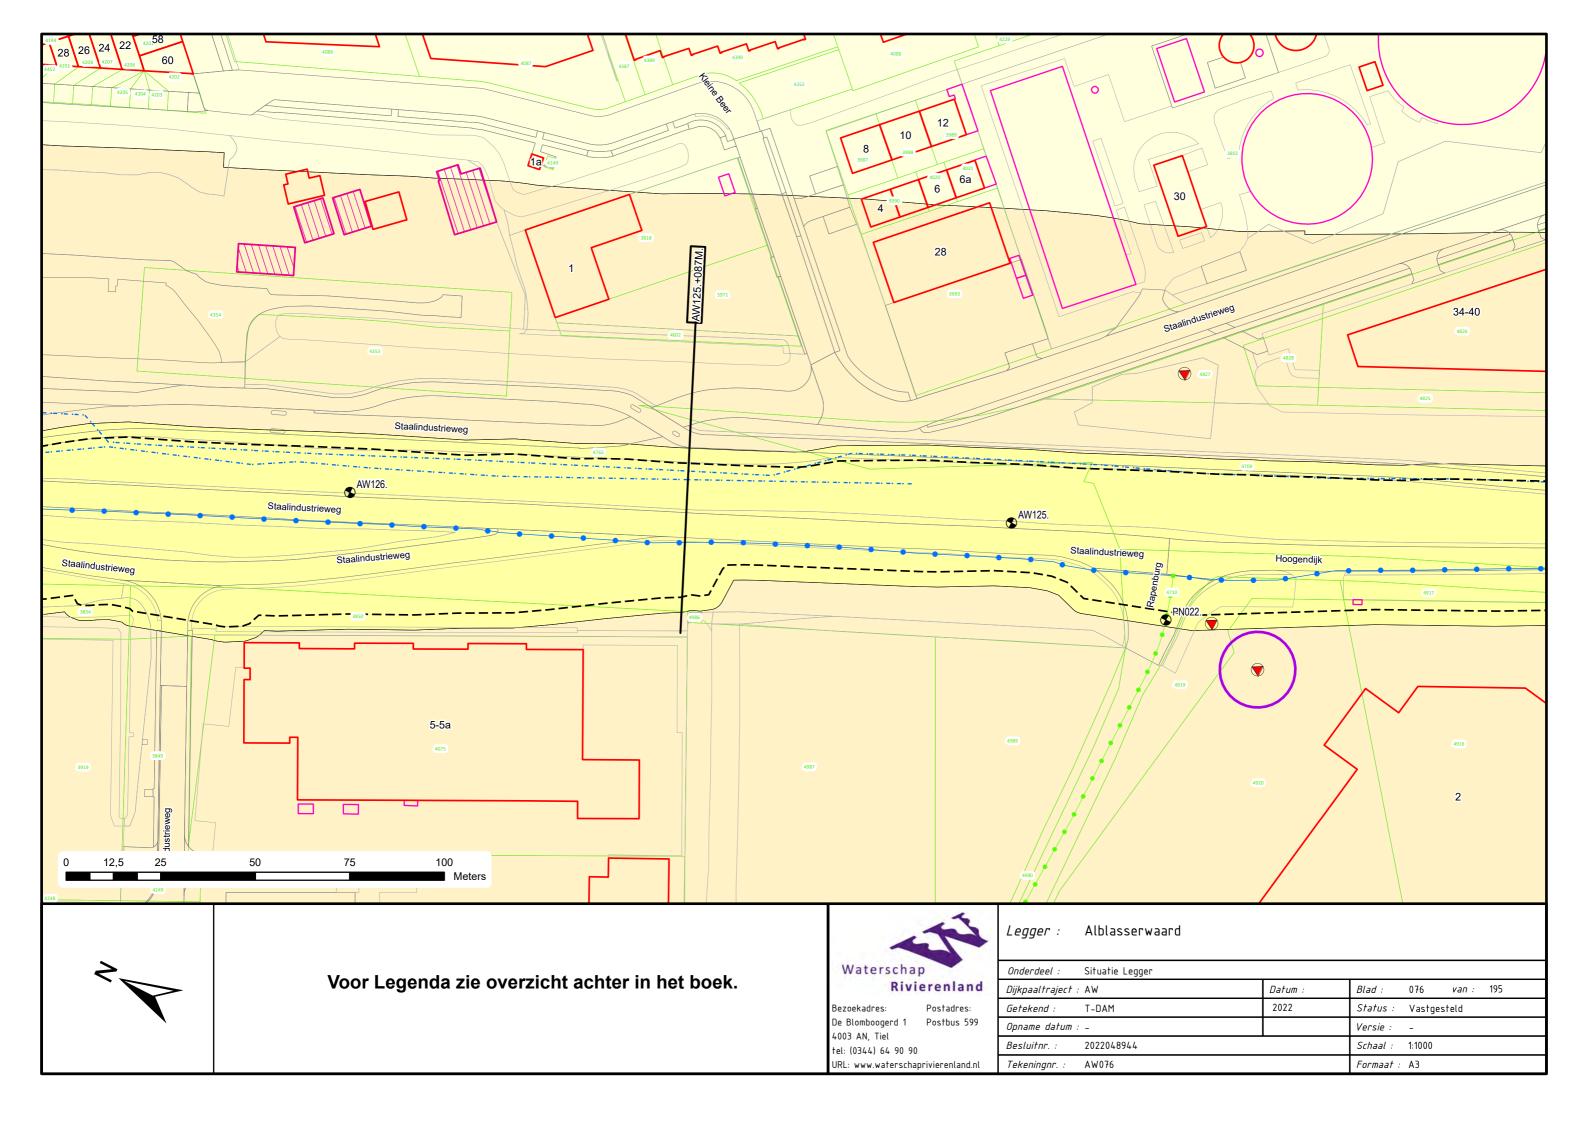

Voor Legenda zie overzicht achter in het boek.

Bezoekadres: Postadres:
De Blomboogerd 1 Postbus 599
4003 AN, Tiel
tel: (0344) 64 90 90
URL: www.waterschaprivierenland.nl

| Onderdeel :      | Situatie Legger          |            |                 |              |  |
|------------------|--------------------------|------------|-----------------|--------------|--|
| Dijkpaaltraject  | :                        | Datum :    | Blad :          | 006 van: 007 |  |
| Getekend :       | T-DAM                    | 2022       | Status :        | Vastgesteld  |  |
| Opname datum : - |                          | Versie : - |                 |              |  |
| Besluitnr. :     | 2022048944               |            | Schaal : 1:1000 |              |  |
| Tekeningnr. :    | ekeningnr. : Lienden-006 |            | Formaat : A3    |              |  |