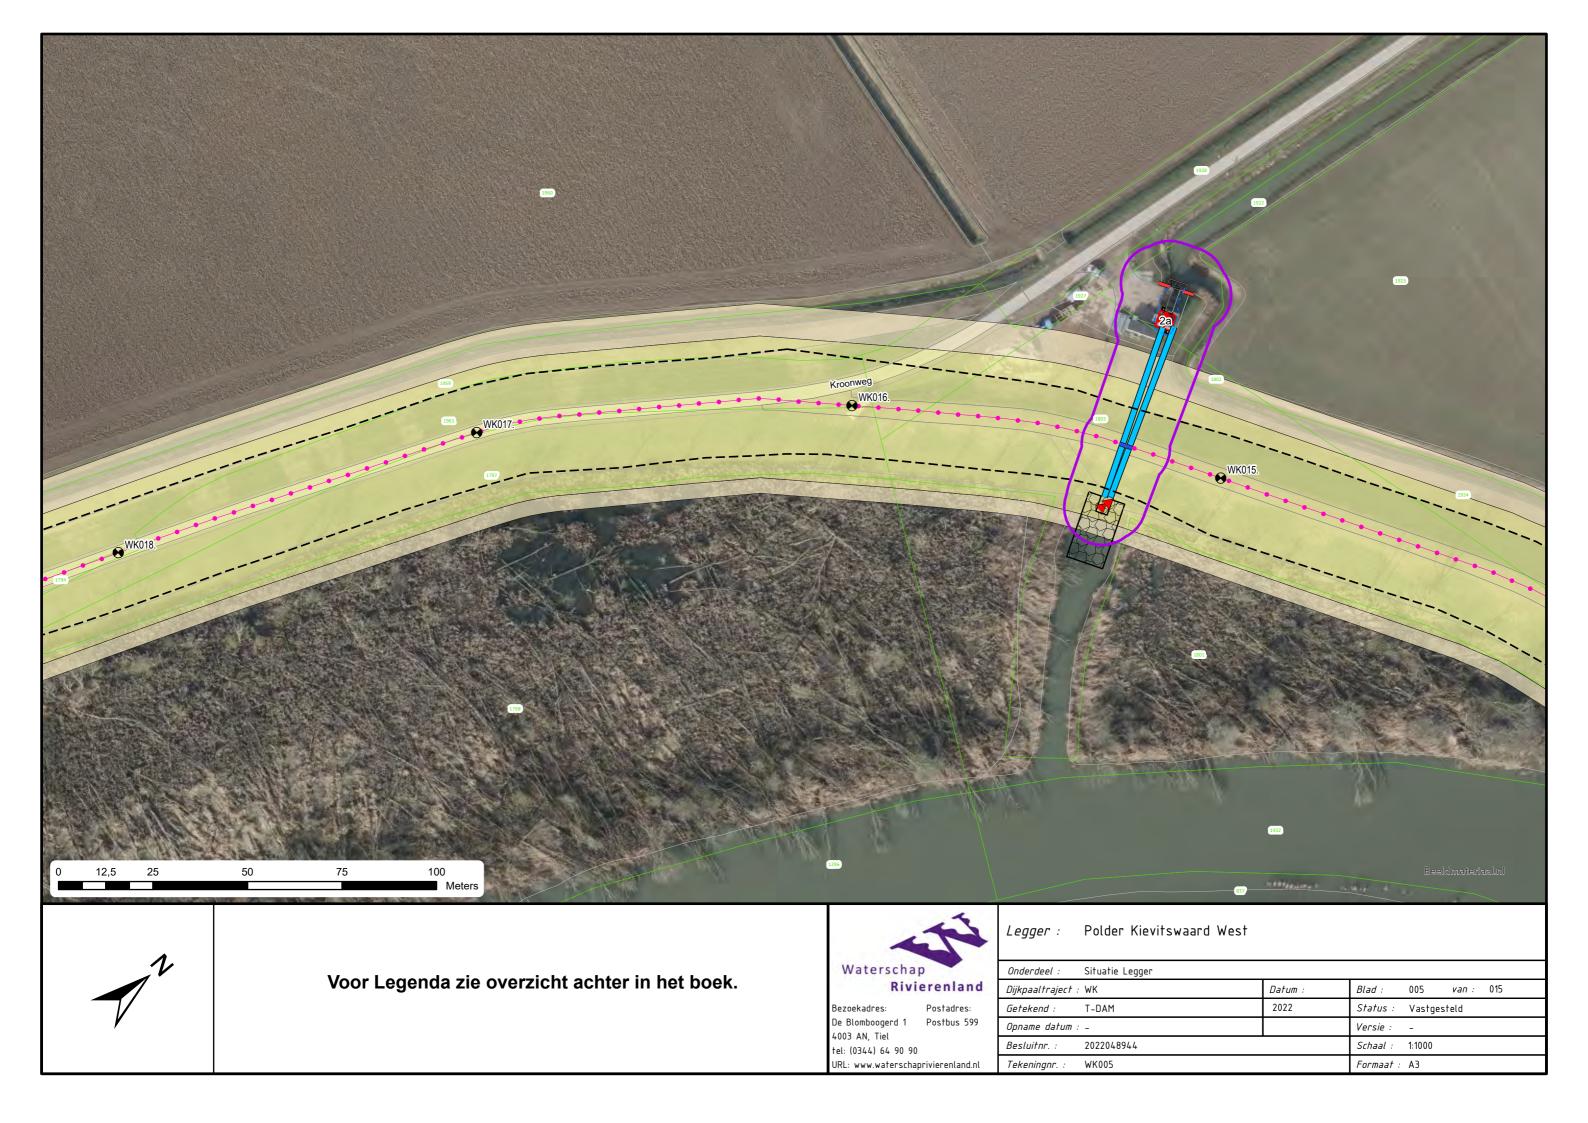

zicht achter in het boek.



Postadres: 4003 AN, Tiel tel: (0344) 64 90 90 URL: www.waterschaprivierenland.nl

| Onderdeel :      | Situatie Legger |            |                 |             |       |     |
|------------------|-----------------|------------|-----------------|-------------|-------|-----|
| Dijkpaaltraject  | : SM            | Datum :    | Blad :          | 013         | van : | 014 |
| Getekend :       | T-DAM           | 2022       | Status :        | Vastgesteld |       |     |
| Opname datum : - |                 | Versie : - |                 |             |       |     |
| Besluitnr. :     | 2022048944      |            | Schaal : 1:1000 |             |       |     |
| Tekeningnr. :    | SM013           |            | Formaat : A3    |             |       |     |





# Legenda Waterkering.

### Waterkering:

- Primaire waterkering
- · Regionale waterkering
- Overige waterkering
- Waterkering Rijkswaterstaat
- Hoge grond

#### Vlakken en Grenzen:

- Waterstaatswerk
- Beschermingszone
- Buitenbeschermingszone
- --BG-- Bouwgrens
- Leggervlak
- Grote Bijgebouwen

#### Kunstwerk

- Afsluiter
- Wandconstructie
- ---- Kwelscherm
- ---- Verticale verdediging
- Coupure
- Flexibele waterkering
  - Gemaal
- Sluis
- Ankerveld
- Keringverbeteringsconstructie
- Gezette en dichte steenbekleding
- Stortsteen/breuksteen
- Tunnel
  - Drainage put
- -- Drainage buis
- \_\_\_\_\_ Duiker
- Sifon
- Hevel

### Beheerregister:

- Dijkpaal
- ---- Teenlijn
- Dwarsprofiellocatie

# Ondergrond:

- ----- Hoofdgebouwen
- ---- Overig bouwwerk
- Terrein
- E58 Kadastraal perceel