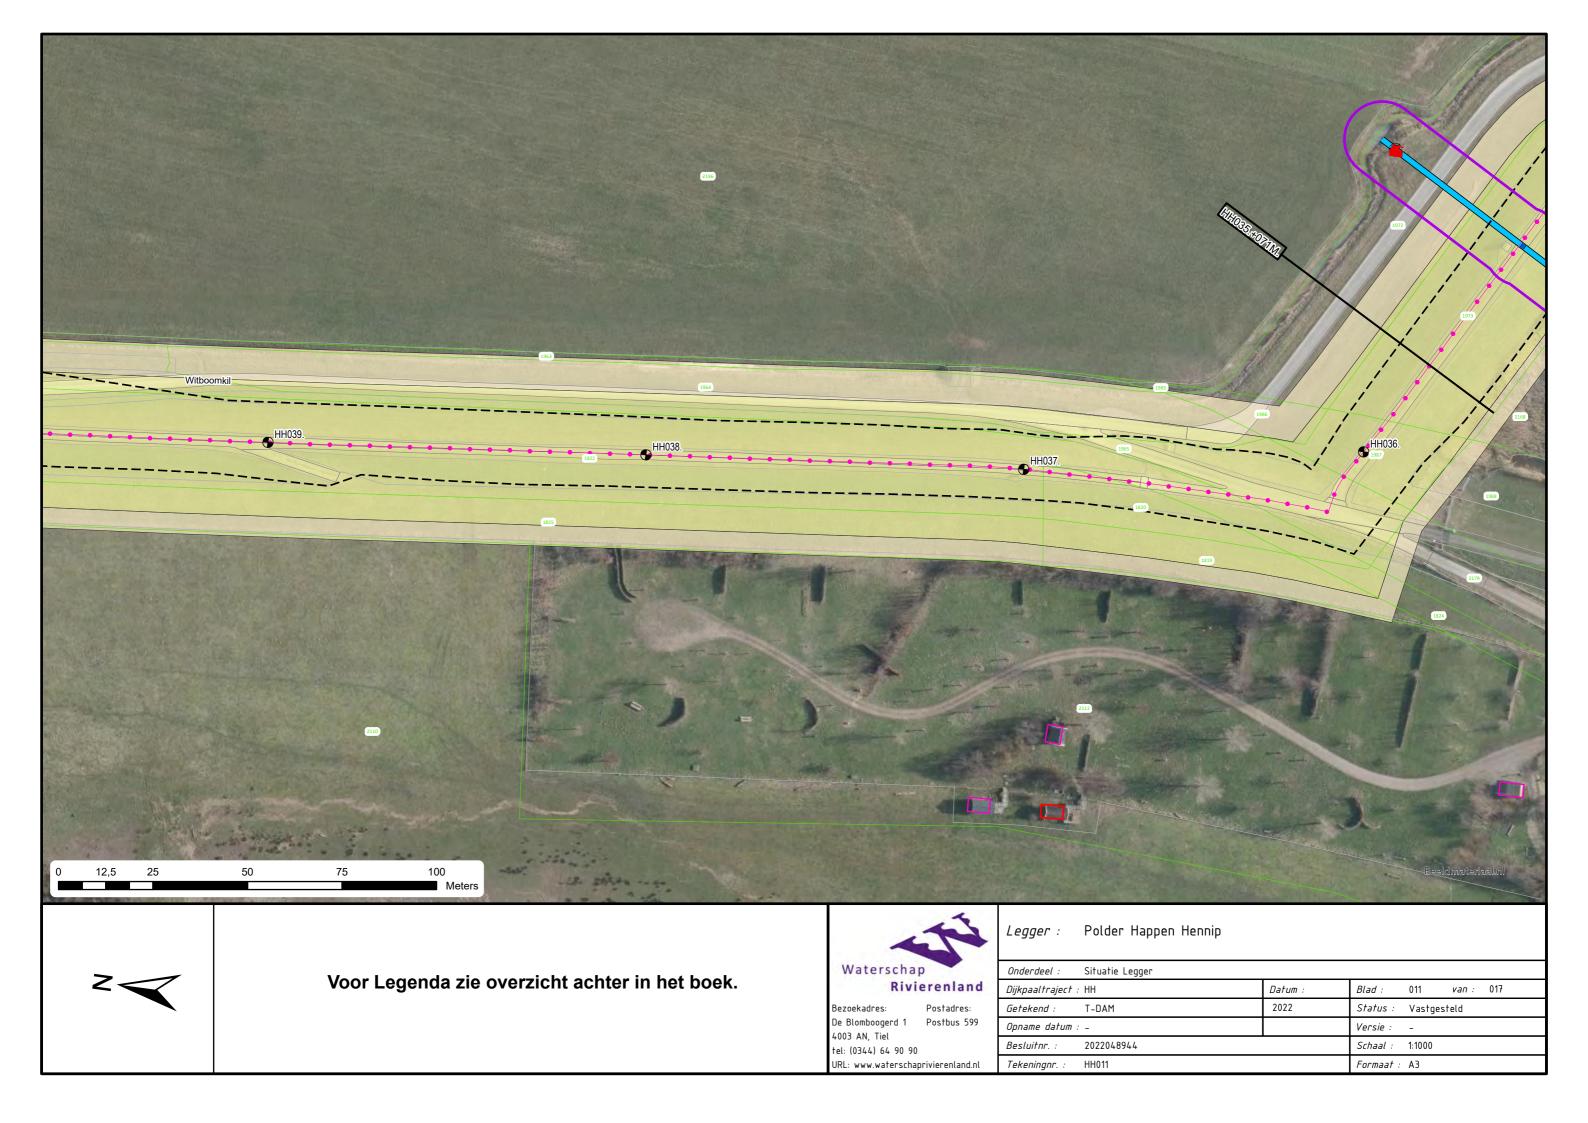

64 90 90 URL: www.waterschaprivierenland.nl

| Onderdeel :      | Situatie Legger          |            |                 |             |       |     |
|------------------|--------------------------|------------|-----------------|-------------|-------|-----|
| Dijkpaaltraject  | :                        | Datum :    | Blad :          | 011         | van : | 013 |
| Getekend :       | T-DAM                    | 2022       | Status :        | Vastgesteld |       |     |
| Opname datum : - |                          | Versie : - |                 |             |       |     |
| Besluitnr. :     | sluitnr. : 2022048944    |            | Schaal : 1:1000 |             |       |     |
| Tekeningnr. :    | Fekeningnr. : Bemmel-011 |            | Formaat : A3    |             |       |     |















Voor Legenda zie overzicht achter in het boek.



Bezoekadres: Postadres:
De Blomboogerd 1 Postbus 599
4003 AN, Tiel
tel: (0344) 64 90 90
URL: www.waterschaprivierenland.nl

| Onderdeel :      | Situatie Legger          |            |                 |              |  |
|------------------|--------------------------|------------|-----------------|--------------|--|
| Dijkpaaltraject  | :                        | Datum :    | Blad :          | 006 van: 007 |  |
| Getekend :       | T-DAM                    | 2022       | Status :        | Vastgesteld  |  |
| Opname datum : - |                          | Versie : - |                 |              |  |
| Besluitnr. :     | 2022048944               |            | Schaal : 1:1000 |              |  |
| Tekeningnr. :    | ekeningnr. :