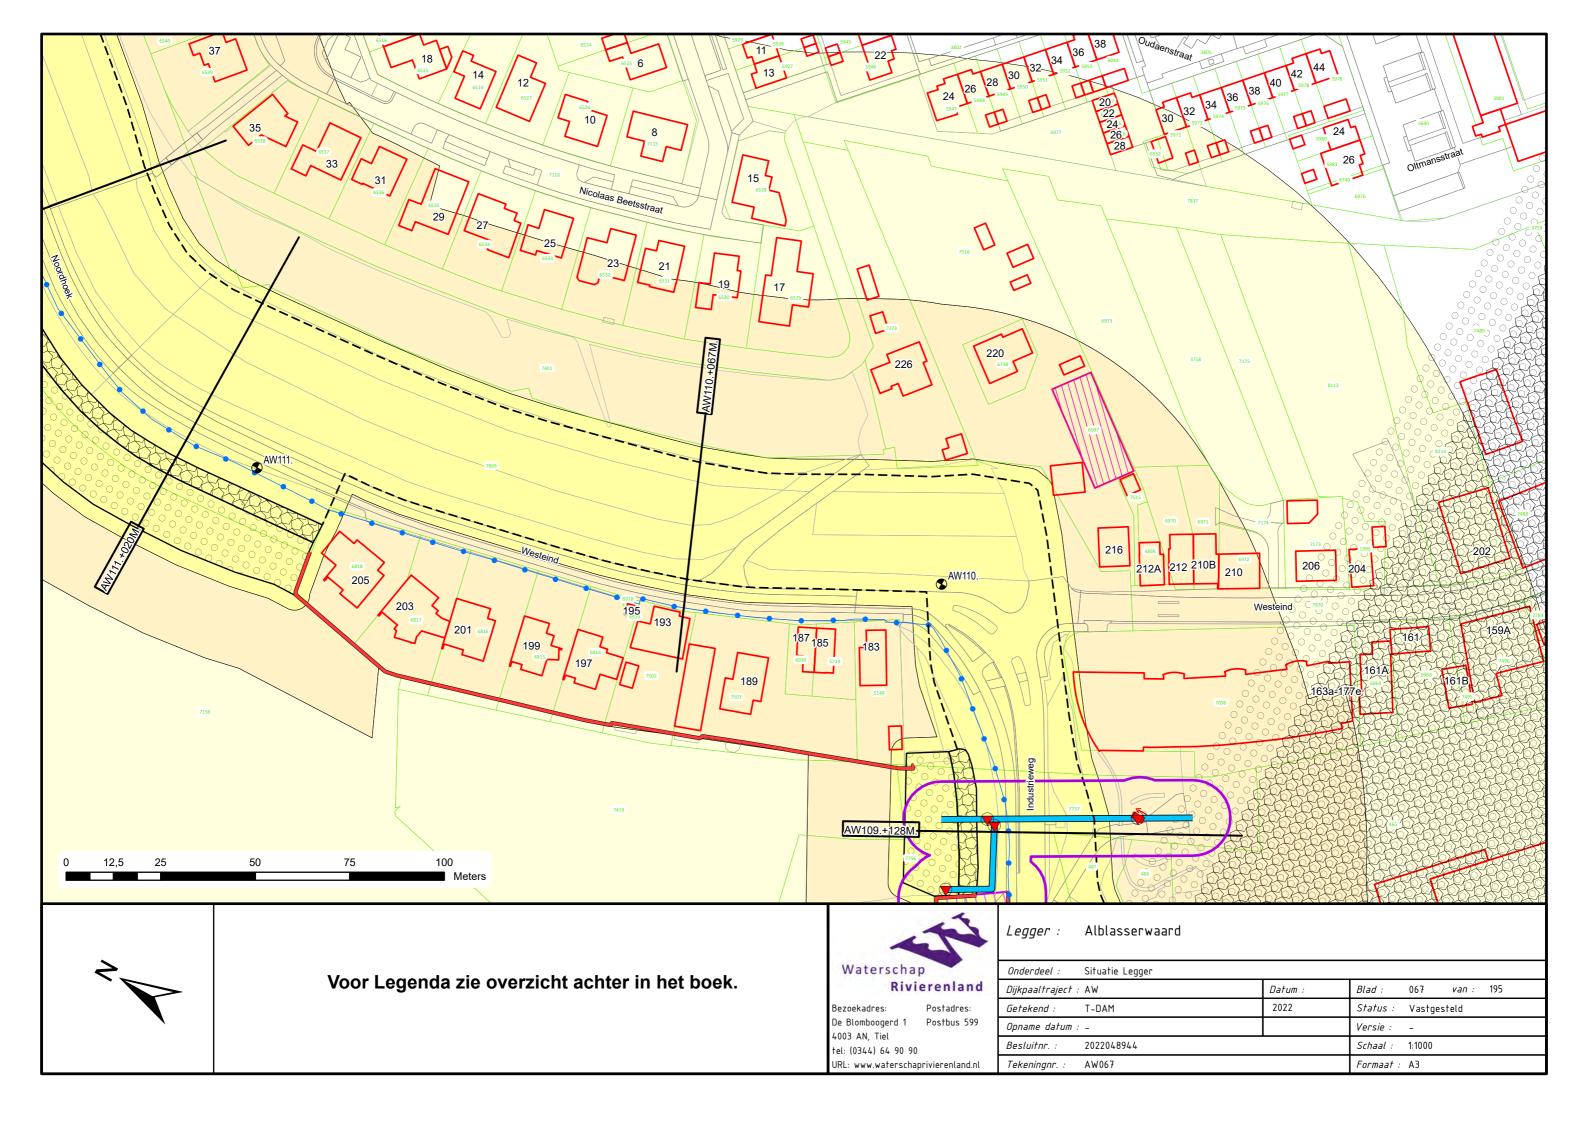

Voor Legenda zie overzicht achter in het boek.

Bezoekadres: Postadres:
De Blomboogerd 1 Postbus 599
4003 AN, Tiel
tel: (0344) 64 90 90
URL: www.waterschaprivierenland.nl

| Onderdeel :      | Situatie Legger          |            |                 |              |  |
|------------------|--------------------------|------------|-----------------|--------------|--|
| Dijkpaaltraject  | :                        | Datum :    | Blad :          | 006 van: 007 |  |
| Getekend :       | T-DAM                    | 2022       | Status :        | Vastgesteld  |  |
| Opname datum : - |                          | Versie : - |                 |              |  |
| Besluitnr. :     | 2022048944               |            | Schaal : 1:1000 |              |  |
| Tekeningnr. :    | ekeningnr. : Lienden-006 |            | Formaat : A3    |              |  |