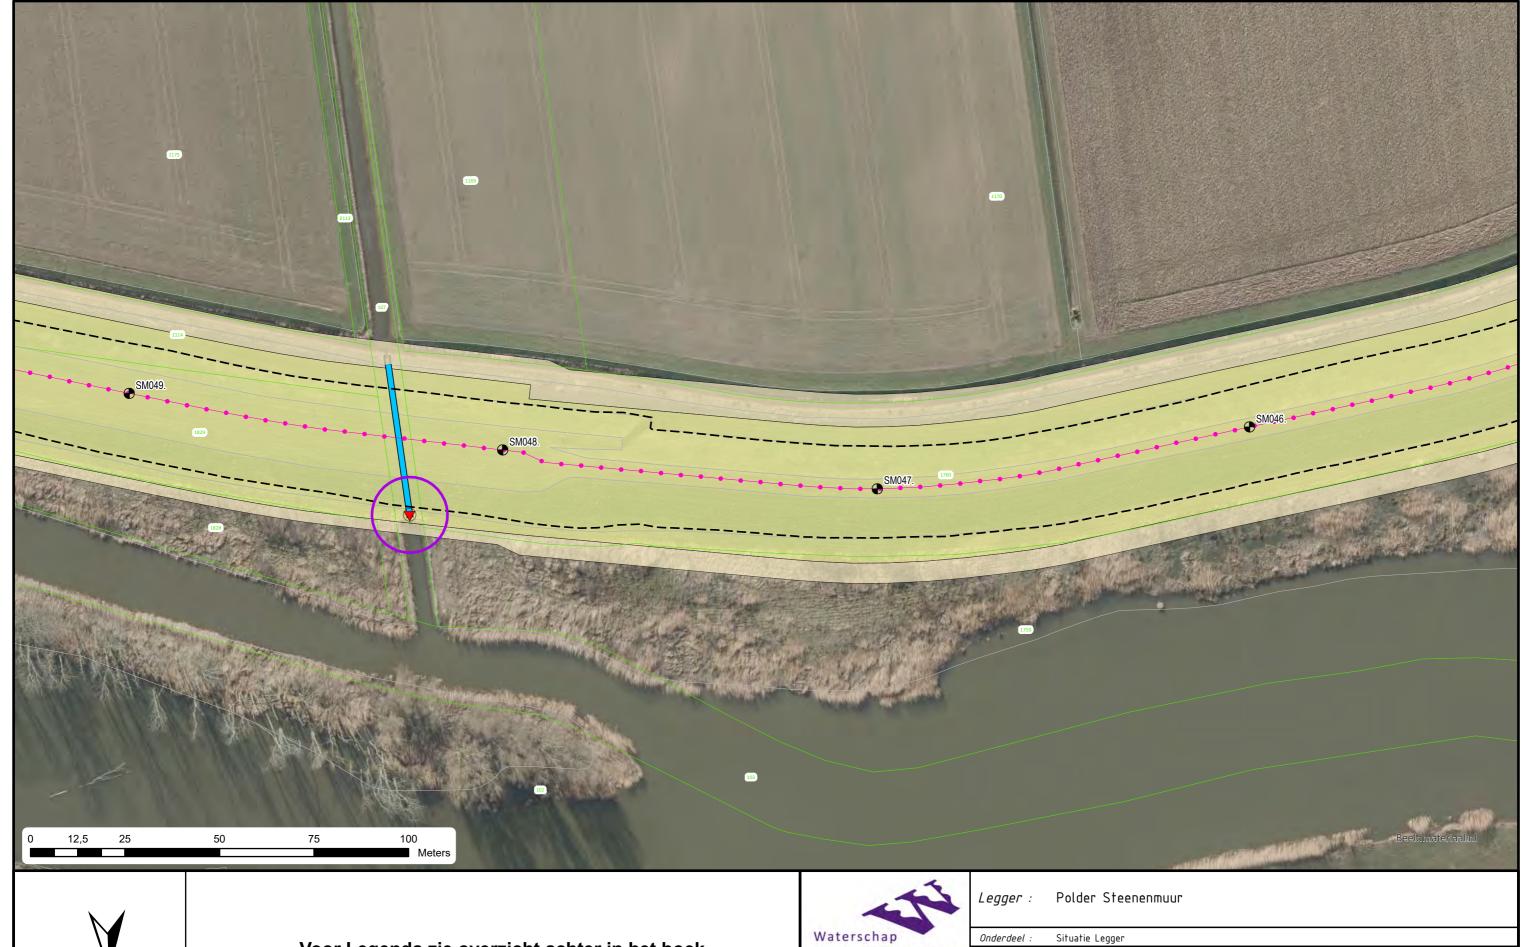

Voor Legenda zie overzicht achter in het boek.

Bezoekadres: Postadres:
De Blomboogerd 1 Postbus 599
4003 AN, Tiel
tel: (0344) 64 90 90
URL: www.waterschaprivierenland.nl

| Onderdeel :      | Situatie Legger          |            |                 |              |  |
|------------------|--------------------------|------------|-----------------|--------------|--|
| Dijkpaaltraject  | :                        | Datum :    | Blad :          | 006 van: 007 |  |
| Getekend :       | T-DAM                    | 2022       | Status :        | Vastgesteld  |  |
| Opname datum : - |                          | Versie : - |                 |              |  |
| Besluitnr. :     | 2022048944               |            | Schaal : 1:1000 |              |  |
| Tekeningnr. :    | ekeningnr. : Lienden-006 |            | Formaat : A3    |              |  |