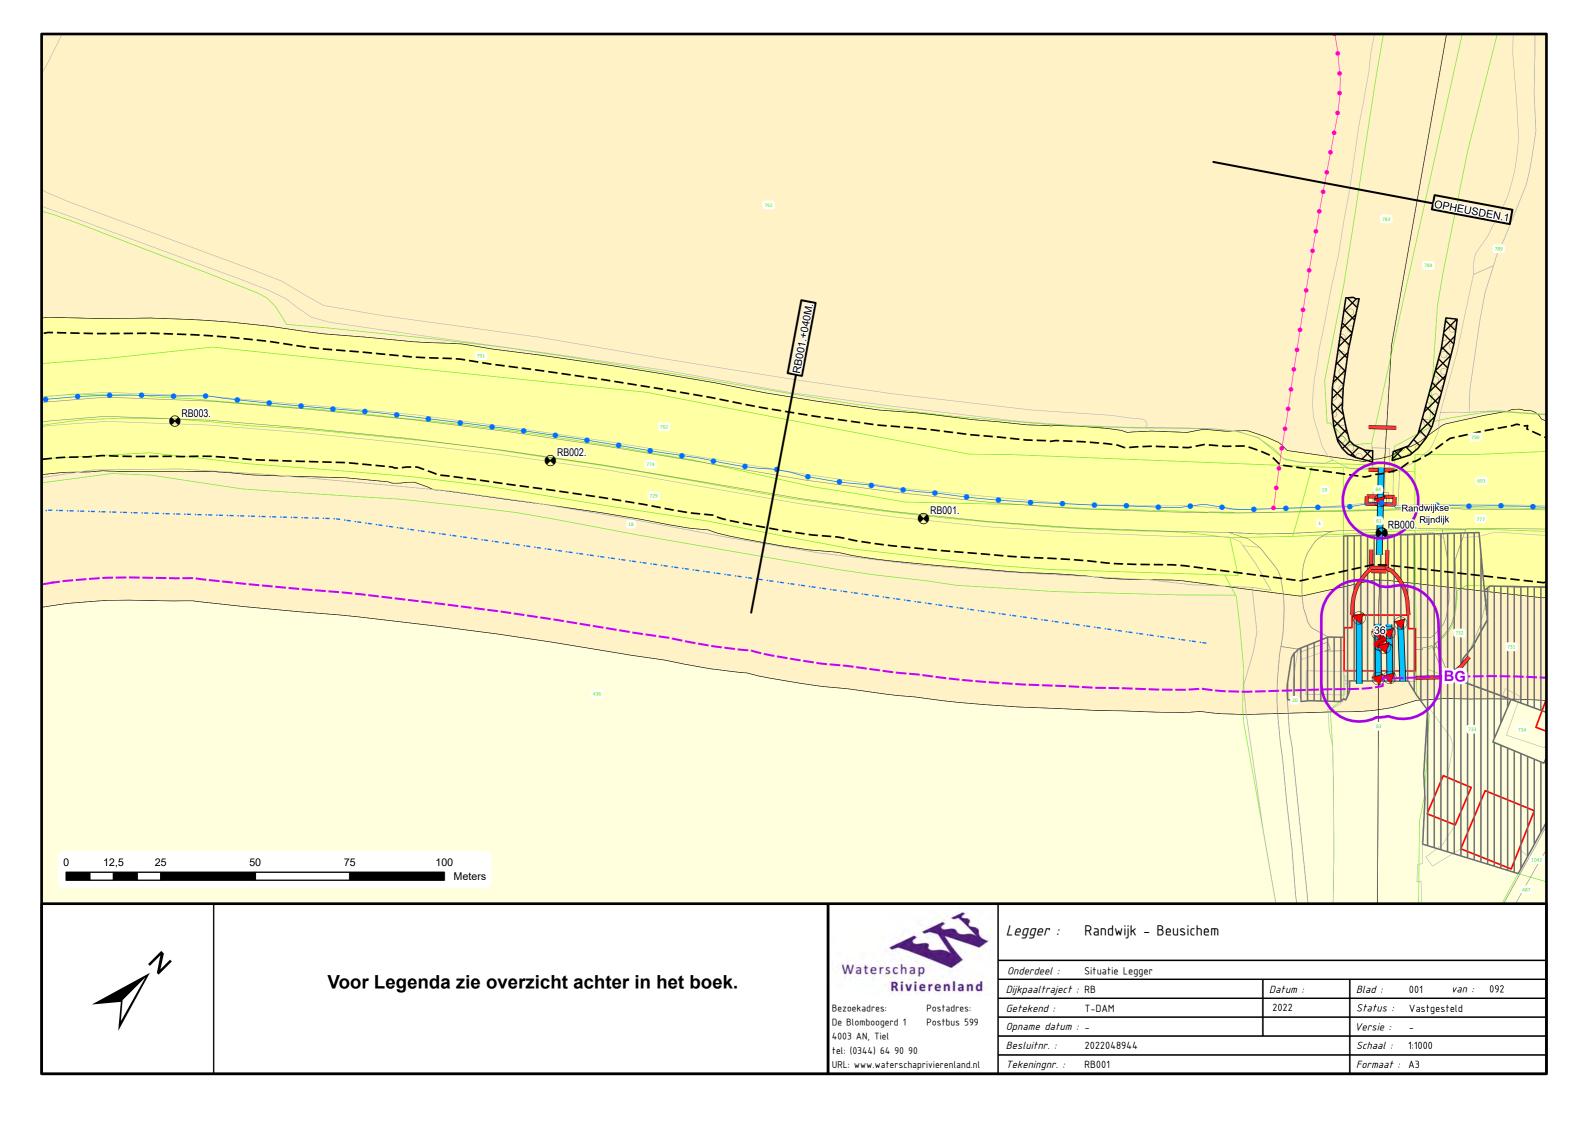

| Onderdeel :      | Situatie Legger          |            |                 |             |       |     |
|------------------|--------------------------|------------|-----------------|-------------|-------|-----|
| Dijkpaaltraject  | :                        | Datum :    | Blad :          | 011         | van : | 013 |
| Getekend :       | T-DAM                    | 2022       | Status :        | Vastgesteld |       |     |
| Opname datum : - |                          | Versie : - |                 |             |       |     |
| Besluitnr. :     | sluitnr. : 2022048944    |            | Schaal : 1:1000 |             |       |     |
| Tekeningnr. :    | Fekeningnr. : Bemmel-011 |            | Formaat : A3    |             |       |     |

Voor Legenda zie overzicht achter in het boek.

Bezoekadres: Postadres:
De Blomboogerd 1 Postbus 599
4003 AN, Tiel
tel: (0344) 64 90 90
URL: www.waterschaprivierenland.nl

| Onderdeel :      | Situatie Legger          |            |                 |              |  |
|------------------|--------------------------|------------|-----------------|--------------|--|
| Dijkpaaltraject  | :                        | Datum :    | Blad :          | 006 van: 007 |  |
| Getekend :       | T-DAM                    | 2022       | Status :        | Vastgesteld  |  |
| Opname datum : - |                          | Versie : - |                 |              |  |
| Besluitnr. :     | 2022048944               |            | Schaal : 1:1000 |              |  |
| Tekeningnr. :    | ekeningnr. : Lienden-006 |            | Formaat : A3    |              |  |

Voor Legenda zie overzicht achter in het boek.

Postadres: 4003 AN, Tiel tel: (0344) 64 90 90 URL: www.waterschaprivierenland.nl

| Onderdeel :      | Situatie Legger |            |                 |             |       |     |
|------------------|-----------------|------------|-----------------|-------------|-------|-----|
| Dijkpaaltraject  | : SM            | Datum :    | Blad :          | 013         | van : | 014 |
| Getekend :       | T-DAM           | 2022       | Status :        | Vastgesteld |       |     |
| Opname datum : - |                 | Versie : - |                 |             |       |     |
| Besluitnr. :     | 2022048944      |            | Schaal : 1:1000 |             |       |     |
| Tekeningnr. :    | SM013           |            | Formaat : A3    |             |       |     |