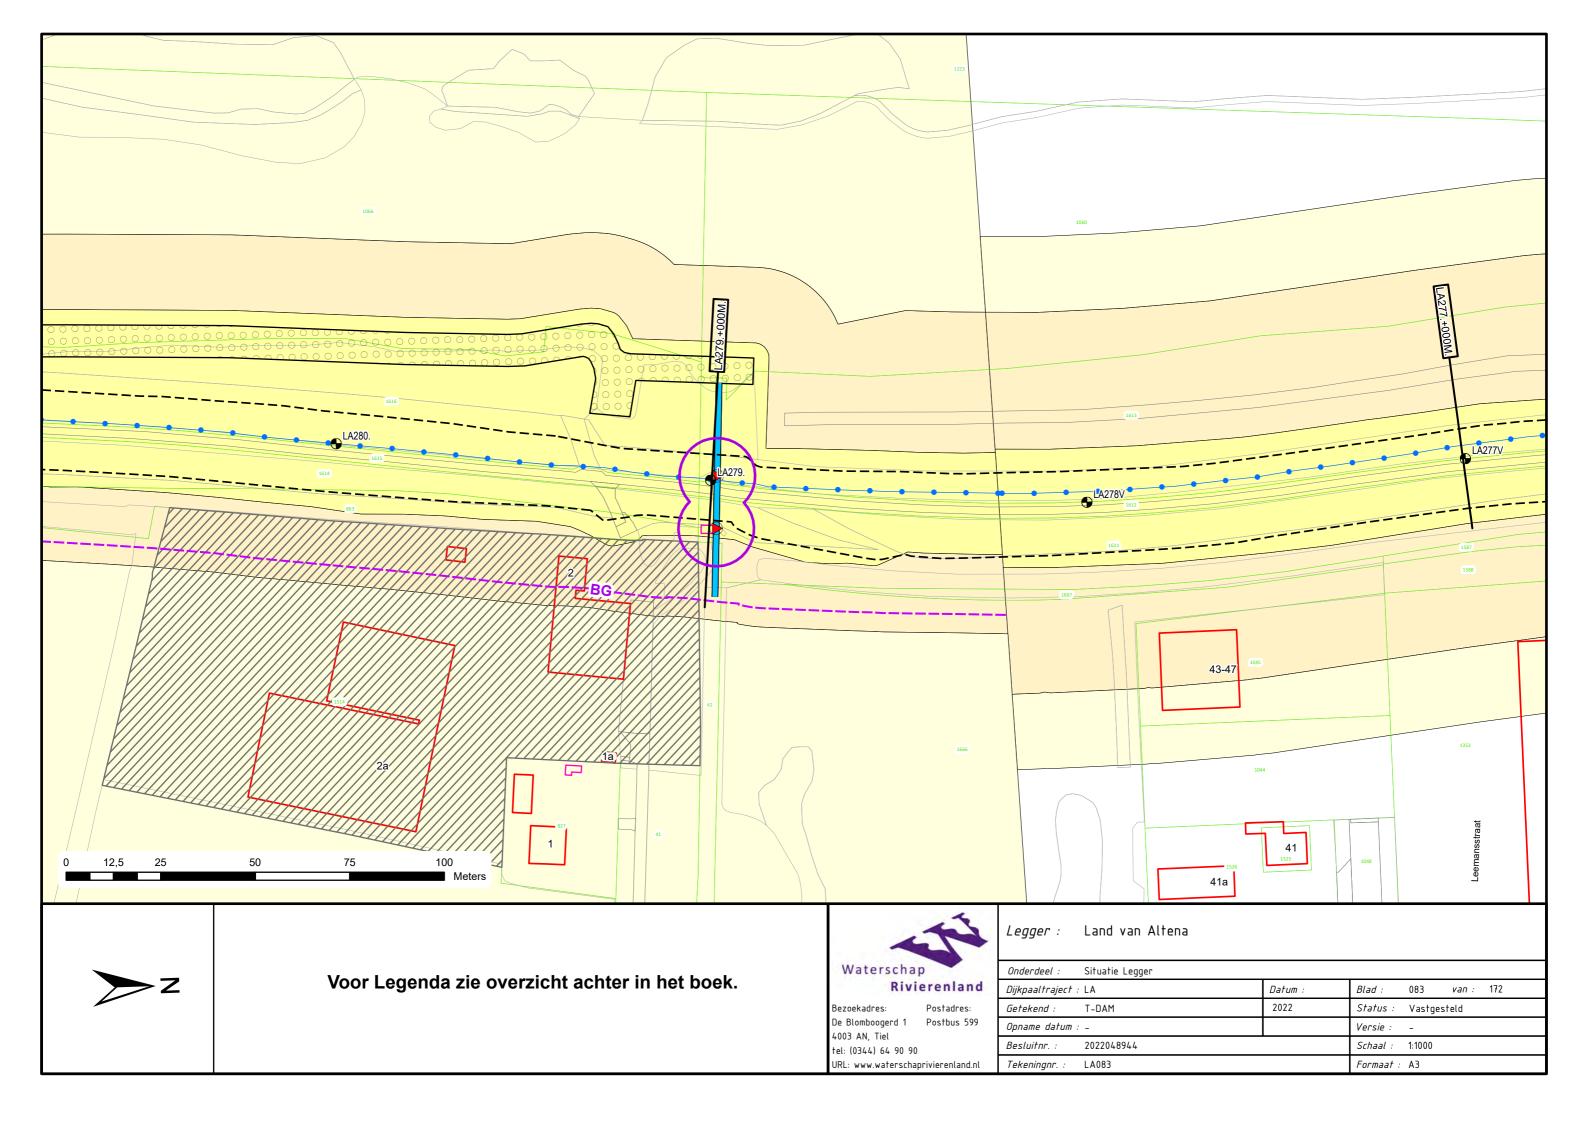

| Onderdeel :      | Situatie Legger          |            |                 |             |       |     |
|------------------|--------------------------|------------|-----------------|-------------|-------|-----|
| Dijkpaaltraject  | :                        | Datum :    | Blad :          | 011         | van : | 013 |
| Getekend :       | T-DAM                    | 2022       | Status :        | Vastgesteld |       |     |
| Opname datum : - |                          | Versie : - |                 |             |       |     |
| Besluitnr. :     | sluitnr. : 2022048944    |            | Schaal : 1:1000 |             |       |     |
| Tekeningnr. :    | Fekeningnr. : Bemmel-011 |            | Formaat : A3    |             |       |     |