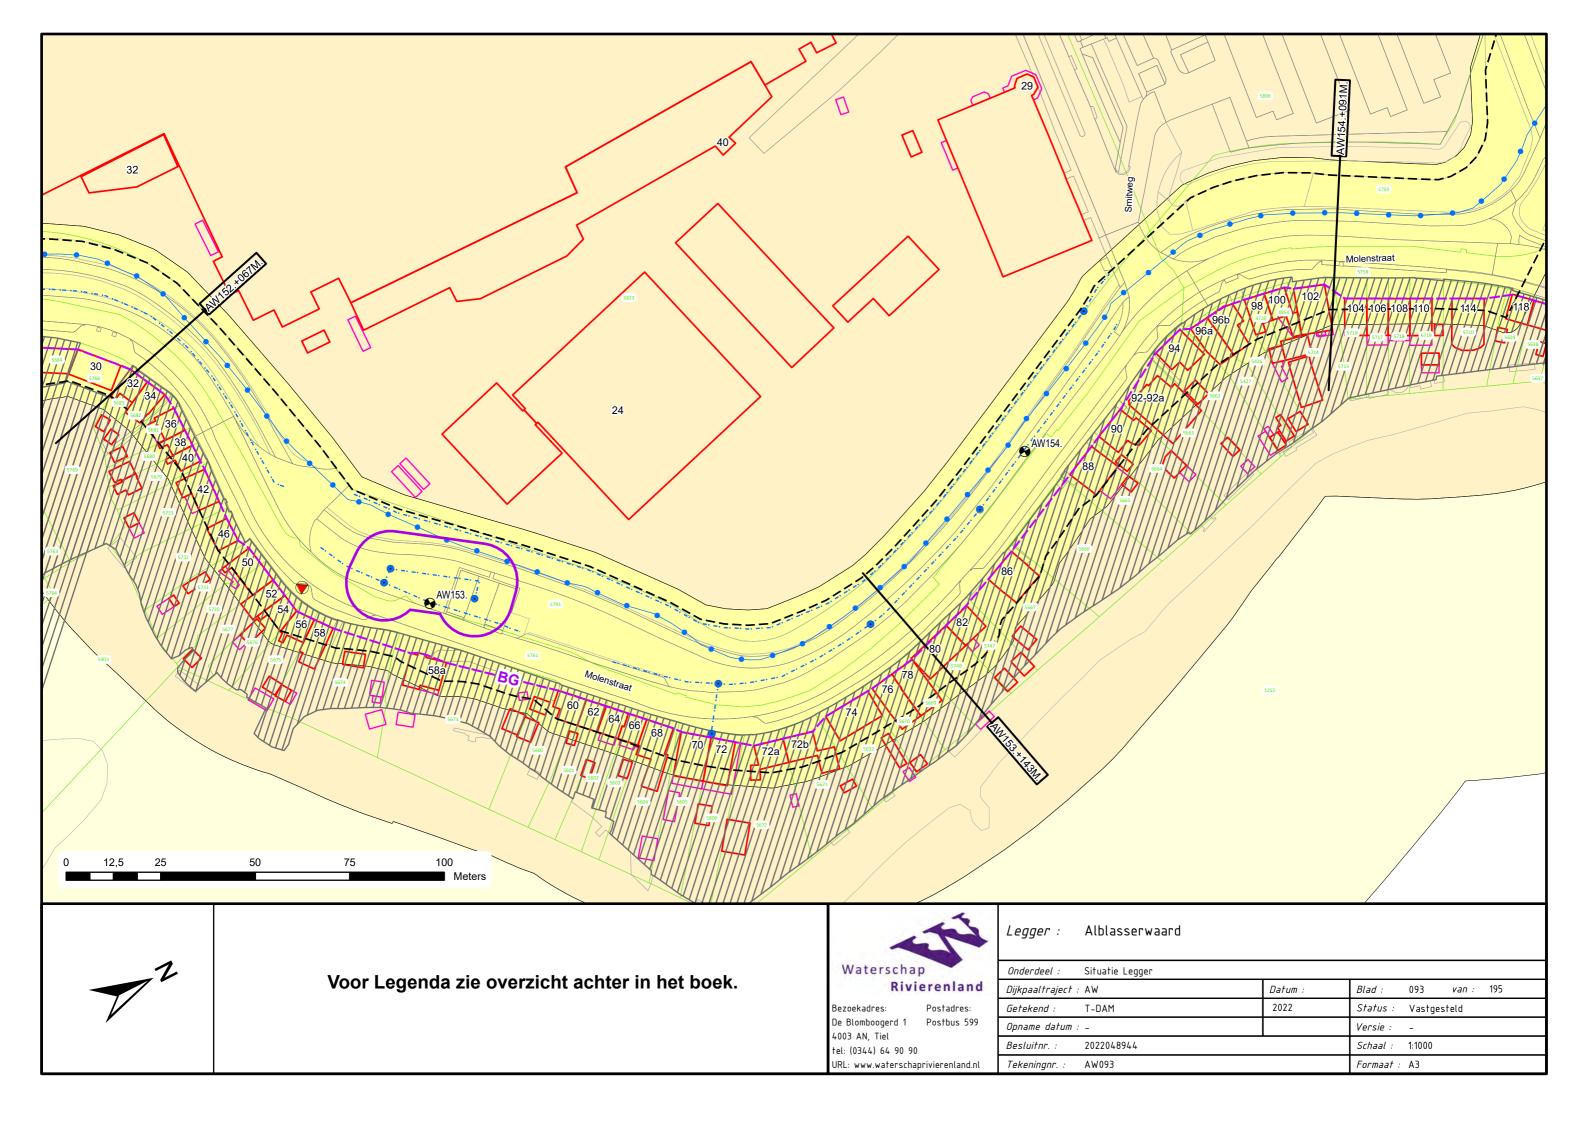

## Inhoud

- Overzicht Wijzigingen Legger Waterkeringen 2022
- Situatiebladen (1: 1000)

Voor Legenda zie overzicht achter in het boek.

Postadres: Bezoekadres: De Blomboogerd 1 Postbus 599 4003 AN, Tiel tel: (0344) 64 90 90 URL: www.waterschaprivierenland.nl