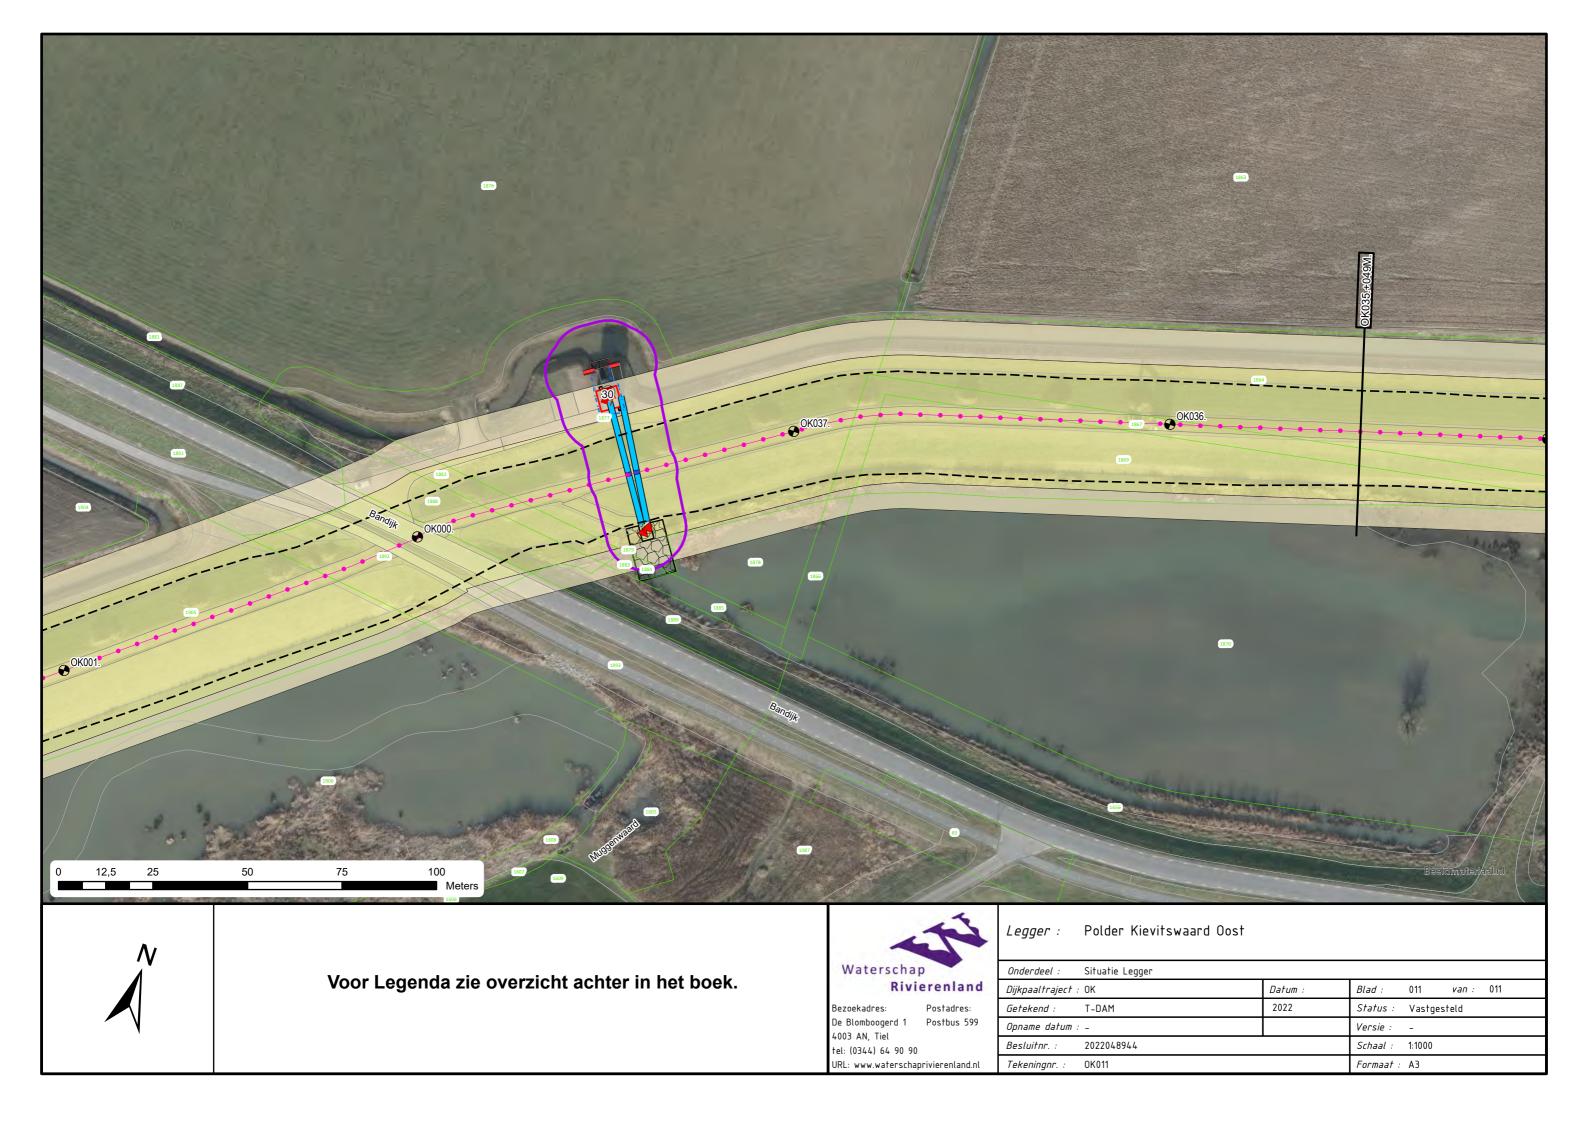

| Onderdeel :      | Situatie Legger          |            |                 |             |       |     |
|------------------|--------------------------|------------|-----------------|-------------|-------|-----|
| Dijkpaaltraject  | :                        | Datum :    | Blad :          | 011         | van : | 013 |
| Getekend :       | T-DAM                    | 2022       | Status :        | Vastgesteld |       |     |
| Opname datum : - |                          | Versie : - |                 |             |       |     |
| Besluitnr. :     | sluitnr. : 2022048944    |            | Schaal : 1:1000 |             |       |     |
| Tekeningnr. :    | Fekeningnr. : Bemmel-011 |            | Formaat : A3    |             |       |     |