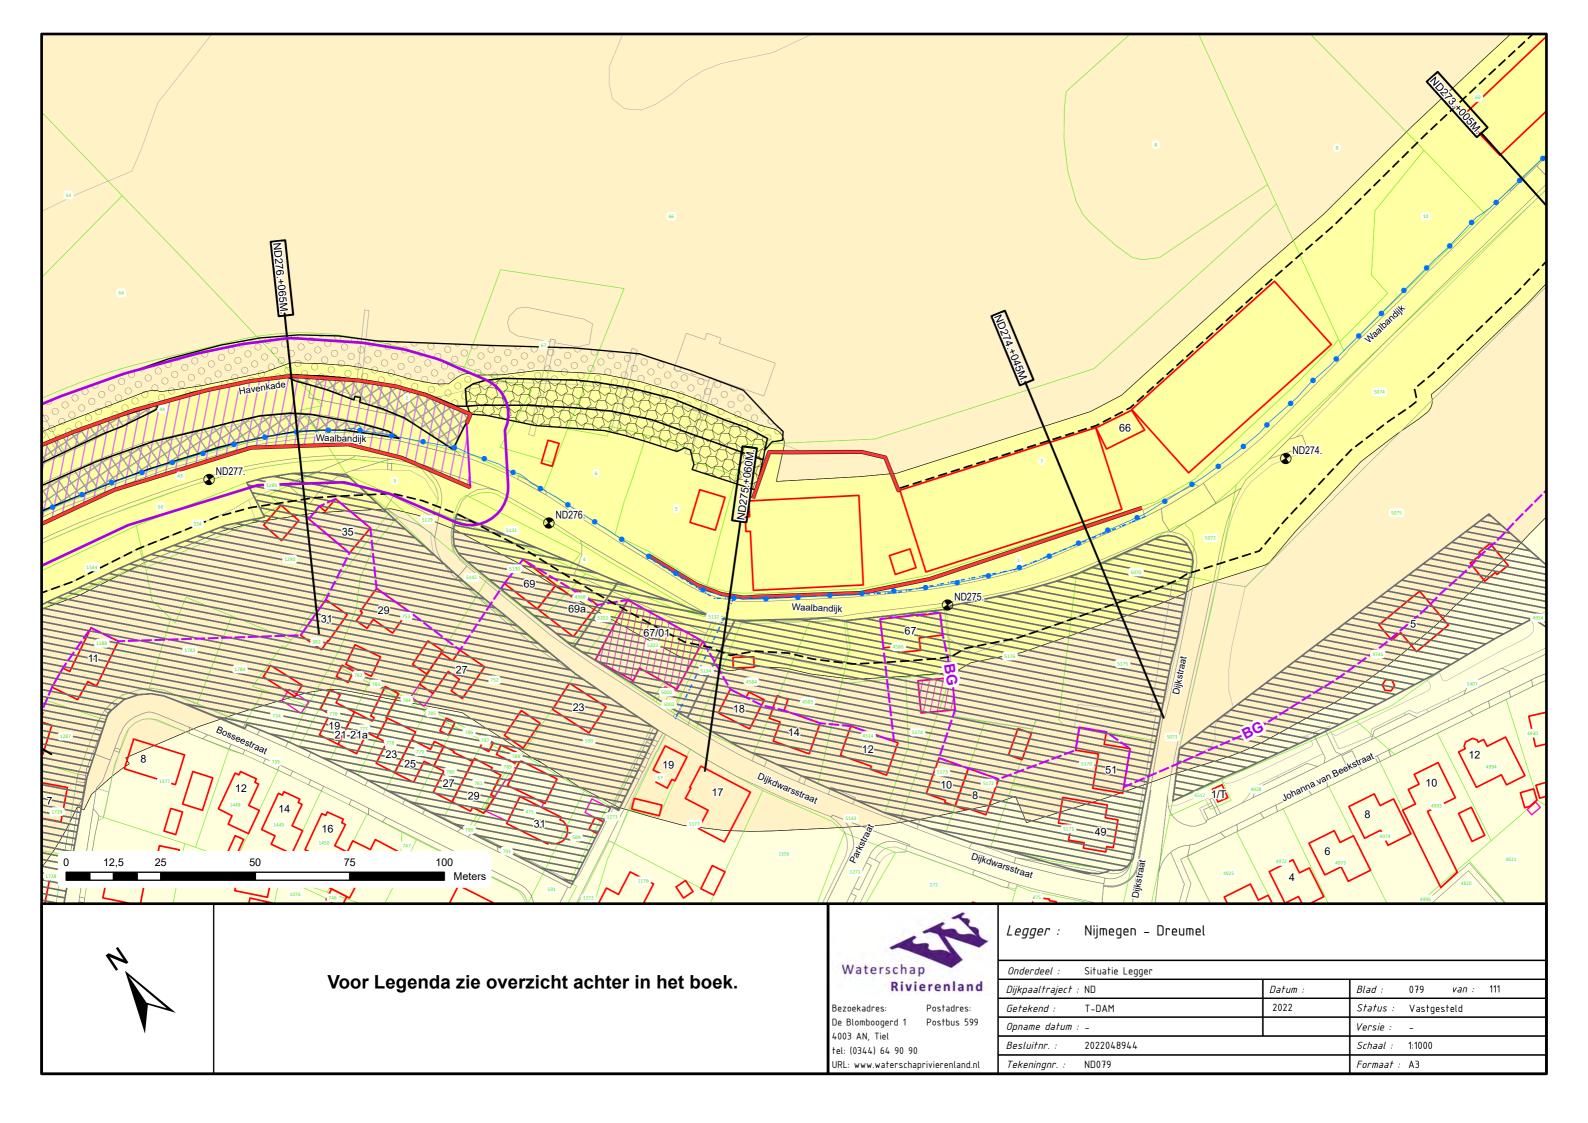

# Legenda Waterkering.

### Waterkering:

- Primaire waterkering
- · Regionale waterkering
- Overige waterkering
- Waterkering Rijkswaterstaat
- Hoge grond

#### Vlakken en Grenzen:

- Waterstaatswerk
- Beschermingszone
- Buitenbeschermingszone
- --BG-- Bouwgrens
- Leggervlak
- Grote Bijgebouwen

#### Kunstwerk

- Afsluiter
- Wandconstructie
- ---- Kwelscherm
- ---- Verticale verdediging
- Coupure
- Flexibele waterkering
  - Gemaal
- Sluis
- Ankerveld
- Keringverbeteringsconstructie
- Gezette en dichte steenbekleding
- Stortsteen/breuksteen
- Tunnel
  - Drainage put
- -- Drainage buis
- \_\_\_\_\_ Duiker
- Sifon
- Hevel

### Beheerregister:

- Dijkpaal
- ---- Teenlijn
- Dwarsprofiellocatie

# Ondergrond:

- ----- Hoofdgebouwen
- ---- Overig bouwwerk
- Terrein
- E58 Kadastraal perceel