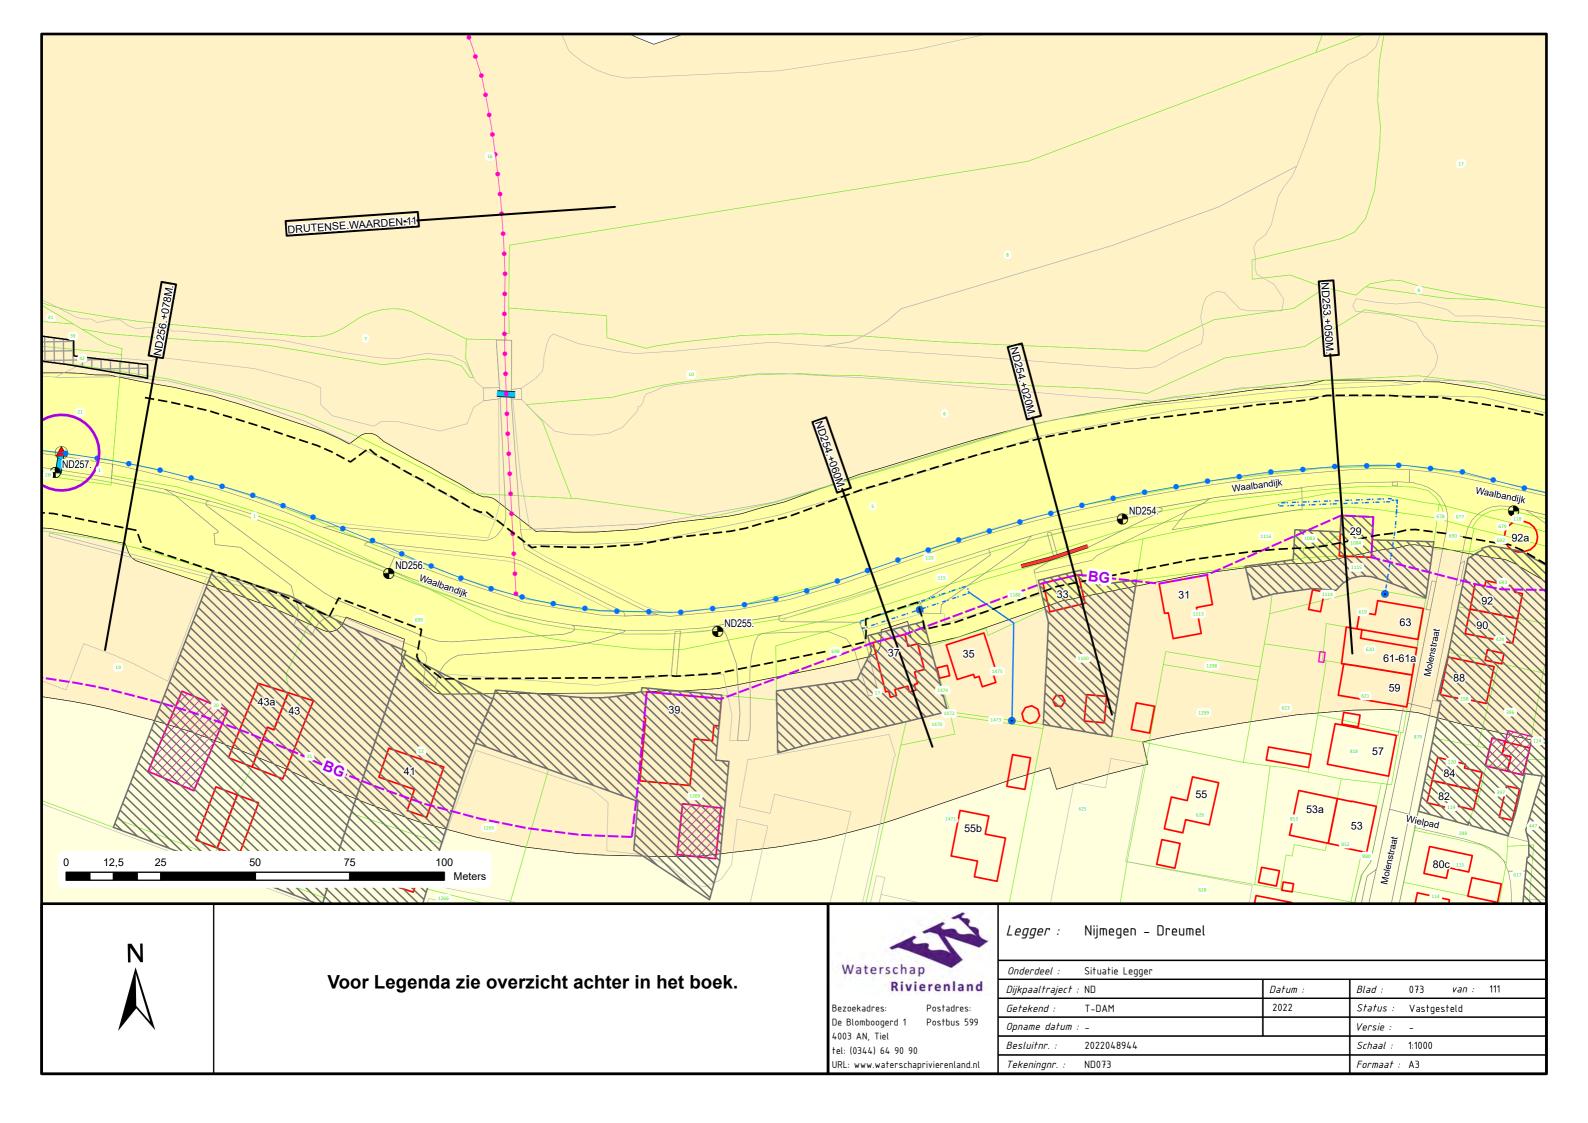

# Legenda Waterkering.

### Waterkering:

- Primaire waterkering
- · Regionale waterkering
- Overige waterkering
- Waterkering Rijkswaterstaat
- Hoge grond

#### Vlakken en Grenzen:

- Waterstaatswerk
- Beschermingszone
- Buitenbeschermingszone
- --BG-- Bouwgrens
- Leggervlak
- Grote Bijgebouwen

#### Kunstwerk

- Afsluiter
- Wandconstructie
- ---- Kwelscherm
- ---- Verticale verdediging
- Coupure
- Flexibele waterkering
  - Gemaal
- Sluis
- Ankerveld
- Keringverbeteringsconstructie
- Gezette en dichte steenbekleding
- Stortsteen/breuksteen
- Tunnel
  - Drainage put
- -- Drainage buis
- \_\_\_\_\_ Duiker
- Sifon
- Hevel

### Beheerregister:

- Dijkpaal
- ---- Teenlijn
- Dwarsprofiellocatie

# Ondergrond:

- ----- Hoofdgebouwen
- ---- Overig bouwwerk
- Terrein
- E58 Kadastraal perceel