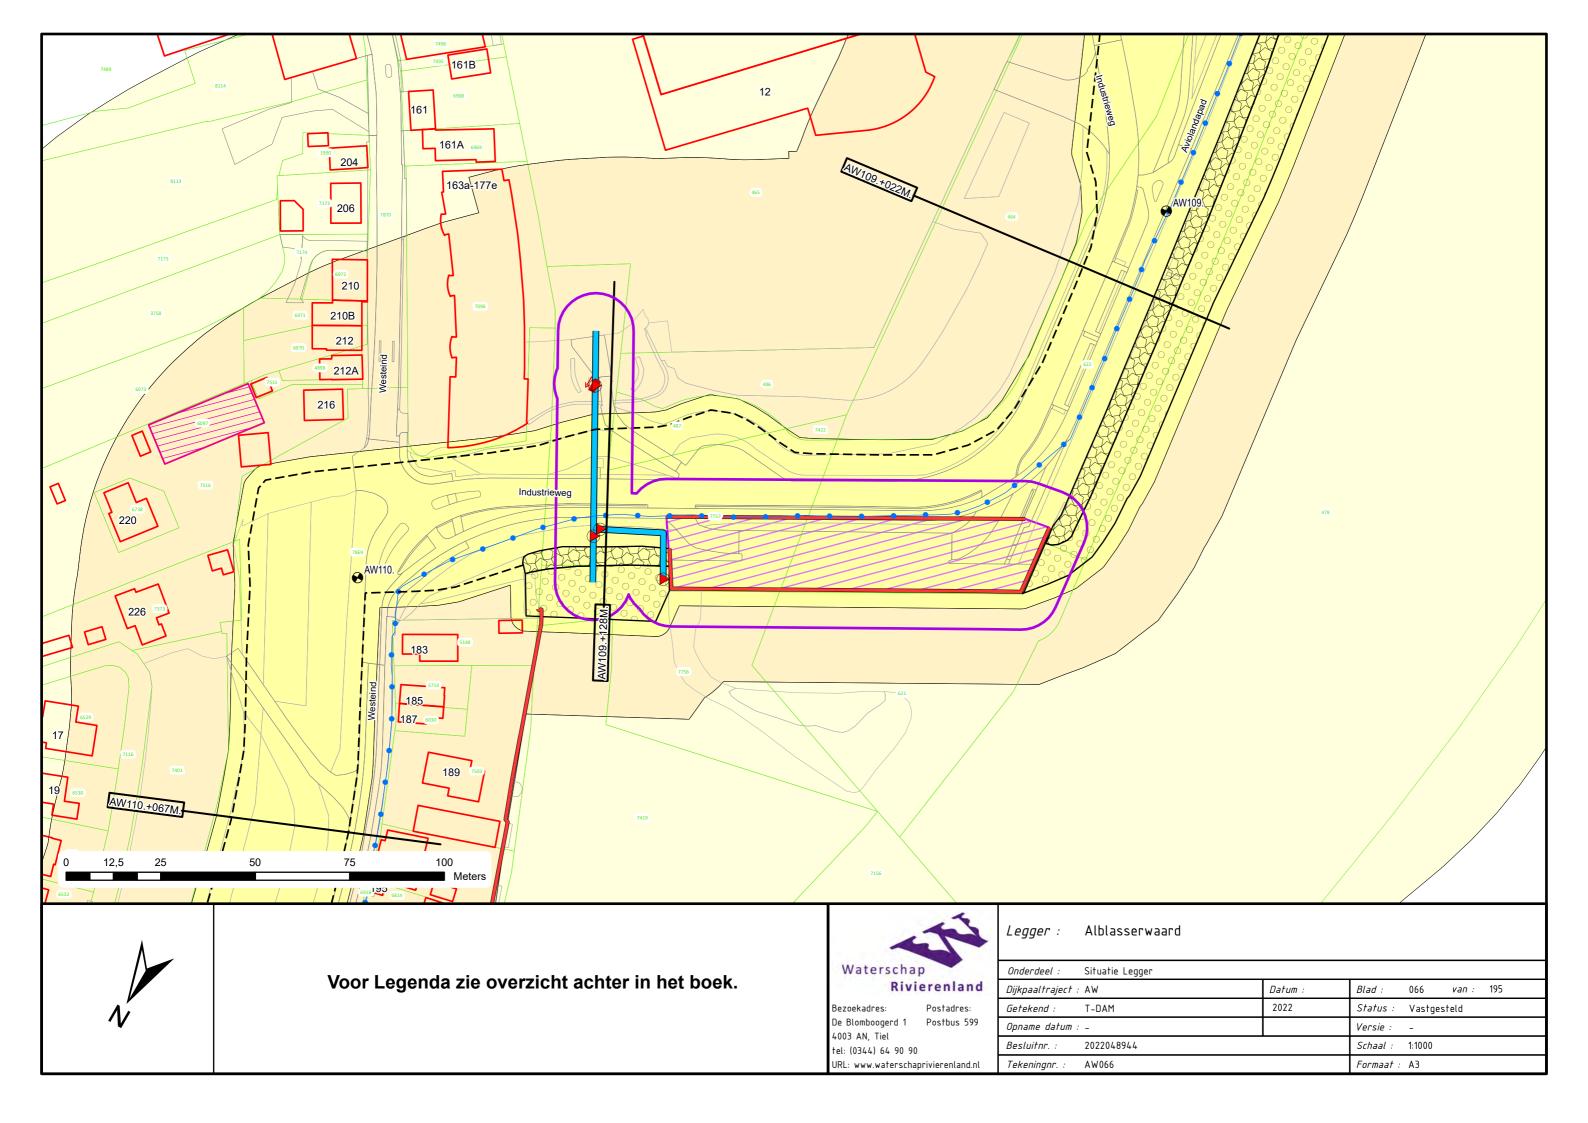

Voor Legenda zie overzicht achter in het boek.

Bezoekadres: Postadres:
De Blomboogerd 1 Postbus 599
4003 AN, Tiel
tel: (0344) 64 90 90
URL: www.waterschaprivierenland.nl

| Onderdeel :      | Situatie Legger          |            |                 |              |  |
|------------------|--------------------------|------------|-----------------|--------------|--|
| Dijkpaaltraject  | :                        | Datum :    | Blad :          | 006 van: 007 |  |
| Getekend :       | T-DAM                    | 2022       | Status :        | Vastgesteld  |  |
| Opname datum : - |                          | Versie : - |                 |              |  |
| Besluitnr. :     | 2022048944               |            | Schaal : 1:1000 |              |  |
| Tekeningnr. :    | ekeningnr. : Lienden-006 |            | Formaat : A3    |              |  |