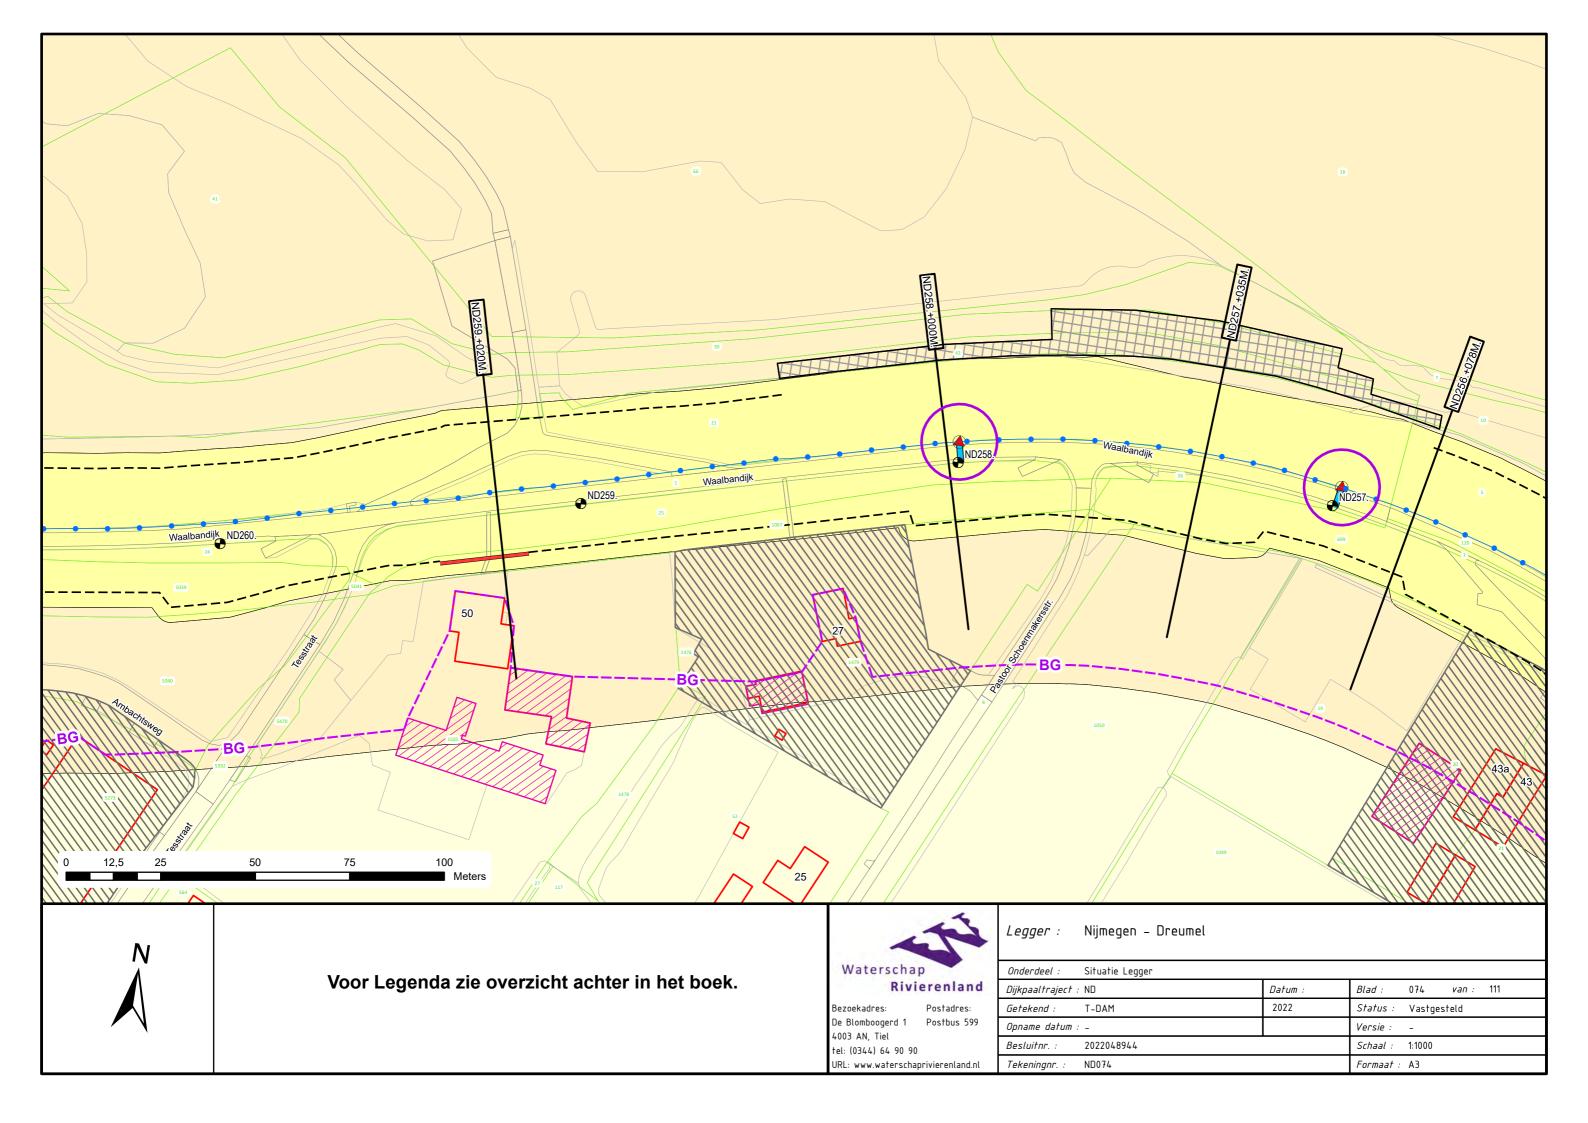

# Legenda Waterkering.

### Waterkering:

- Primaire waterkering
- · Regionale waterkering
- Overige waterkering
- Waterkering Rijkswaterstaat
- Hoge grond

#### Vlakken en Grenzen:

- Waterstaatswerk
- Beschermingszone
- Buitenbeschermingszone
- --BG-- Bouwgrens
- Leggervlak
- Grote Bijgebouwen

#### Kunstwerk

- Afsluiter
- Wandconstructie
- ---- Kwelscherm
- ---- Verticale verdediging
- Coupure
- Flexibele waterkering
  - Gemaal
- Sluis
- Ankerveld
- Keringverbeteringsconstructie
- Gezette en dichte steenbekleding
- Stortsteen/breuksteen
- Tunnel
  - Drainage put
- -- Drainage buis
- \_\_\_\_\_ Duiker
- Sifon
- Hevel

### Beheerregister:

- Dijkpaal
- ---- Teenlijn
- Dwarsprofiellocatie

# Ondergrond:

- ----- Hoofdgebouwen
- ---- Overig bouwwerk
- Terrein
- E58 Kadastraal perceel