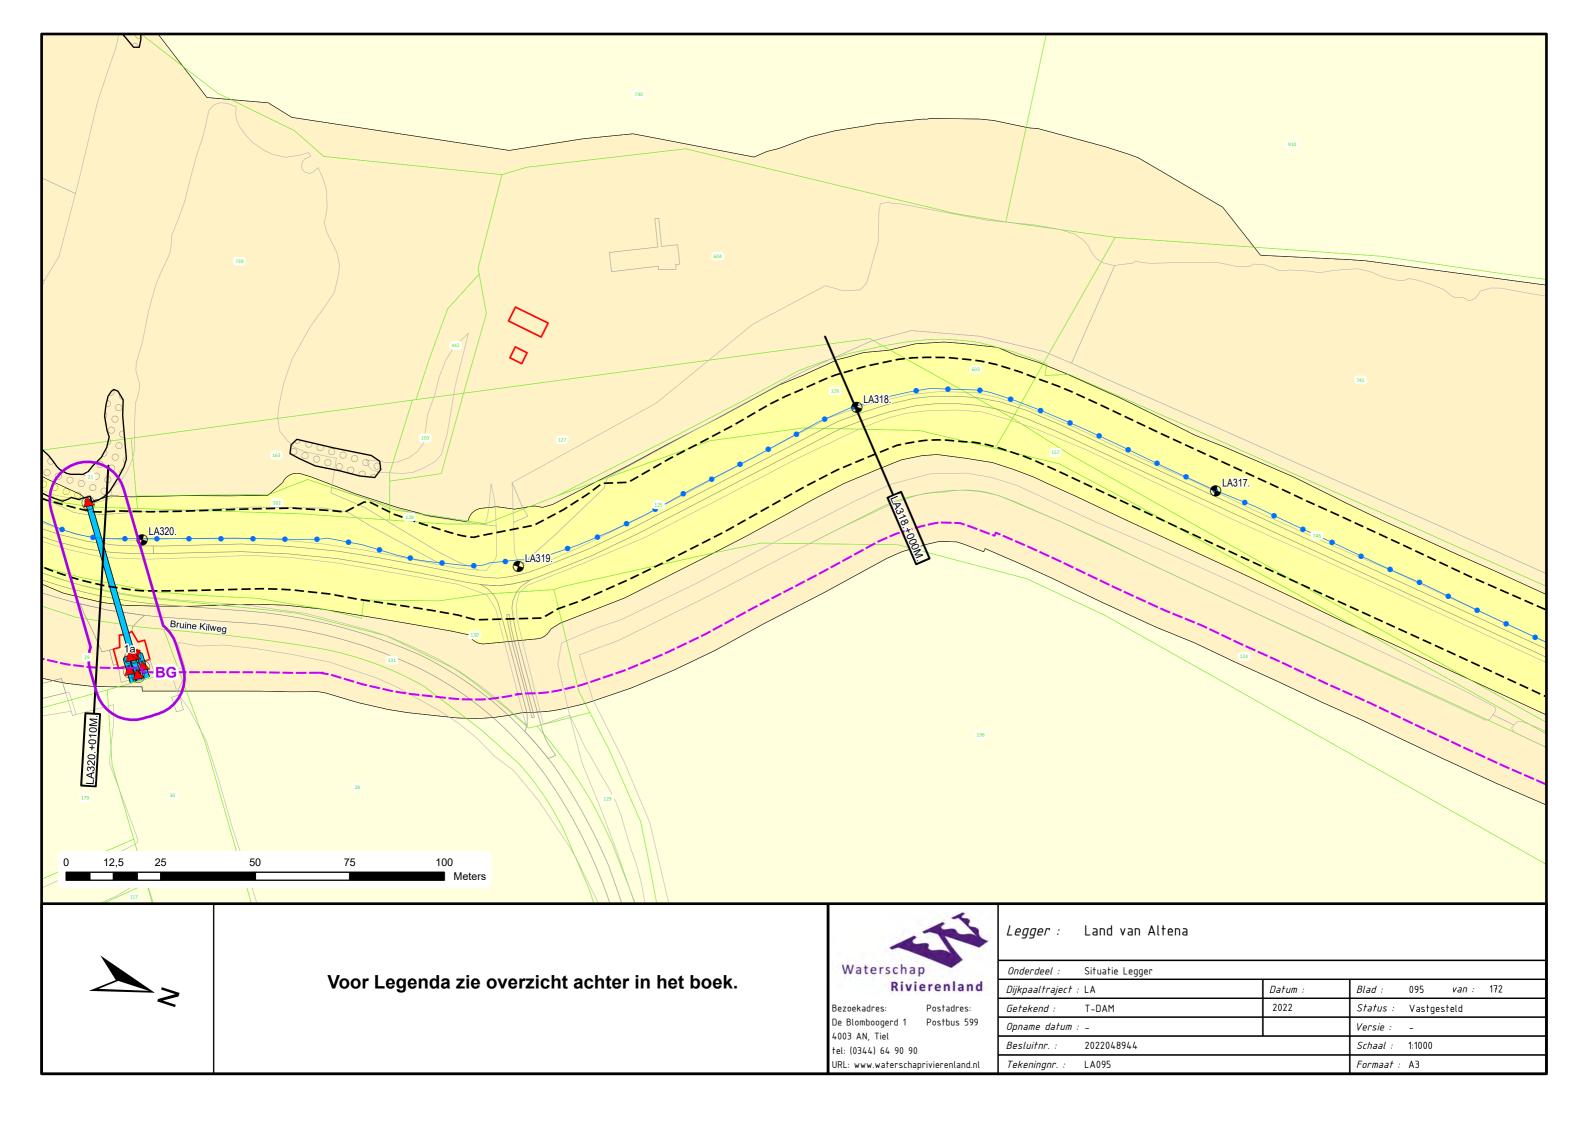

| Onderdeel :      | Situatie Legger          |            |                 |             |       |     |
|------------------|--------------------------|------------|-----------------|-------------|-------|-----|
| Dijkpaaltraject  | :                        | Datum :    | Blad :          | 011         | van : | 013 |
| Getekend :       | T-DAM                    | 2022       | Status :        | Vastgesteld |       |     |
| Opname datum : - |                          | Versie : - |                 |             |       |     |
| Besluitnr. :     | sluitnr. : 2022048944    |            | Schaal : 1:1000 |             |       |     |
| Tekeningnr. :    | Fekeningnr. : Bemmel-011 |            | Formaat : A3    |             |       |     |