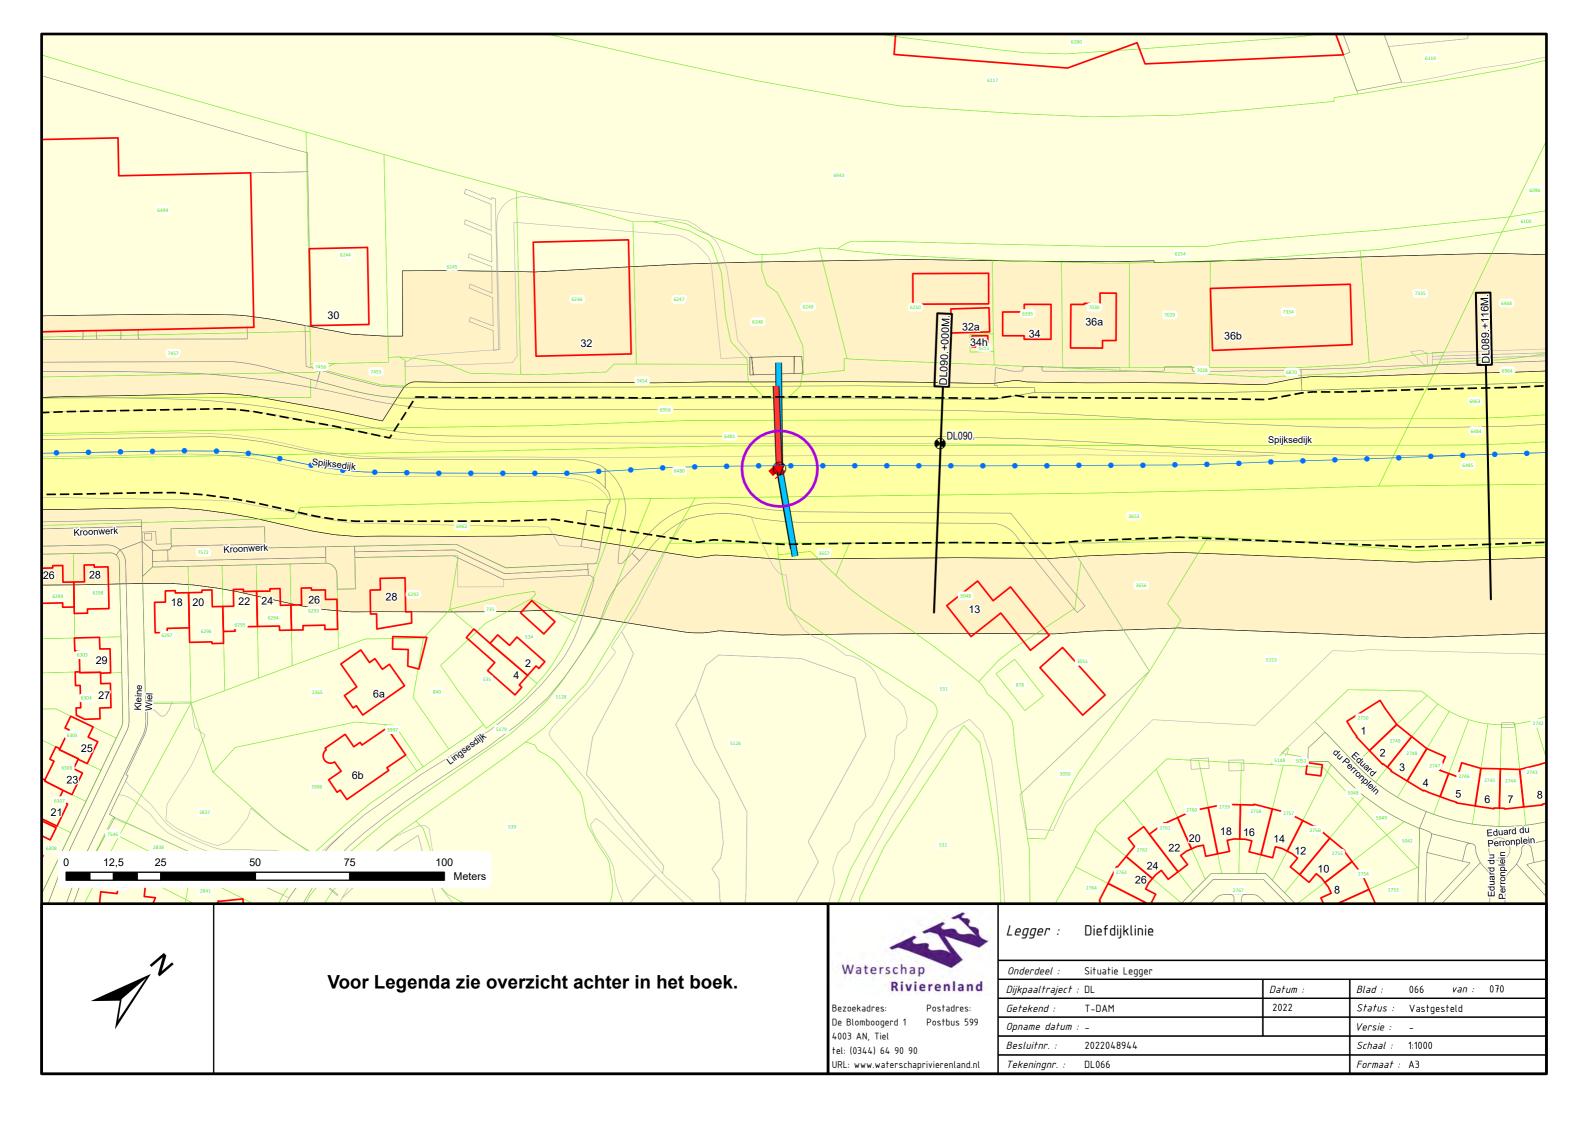

# Legenda Waterkering.

### Waterkering:

- Primaire waterkering
- · Regionale waterkering
- Overige waterkering
- Waterkering Rijkswaterstaat
- Hoge grond

#### Vlakken en Grenzen:

- Waterstaatswerk
- Beschermingszone
- Buitenbeschermingszone
- --BG-- Bouwgrens
- Leggervlak
- Grote Bijgebouwen

#### Kunstwerk

- Afsluiter
- Wandconstructie
- ---- Kwelscherm
- ---- Verticale verdediging
- Coupure
- Flexibele waterkering
  - Gemaal
- Sluis
- Ankerveld
- Keringverbeteringsconstructie
- Gezette en dichte steenbekleding
- Stortsteen/breuksteen
- Tunnel
  - Drainage put
- -- Drainage buis
- \_\_\_\_\_ Duiker
- Sifon
- Hevel

### Beheerregister:

- Dijkpaal
- ---- Teenlijn
- Dwarsprofiellocatie

# Ondergrond:

- ----- Hoofdgebouwen
- ---- Overig bouwwerk
- Terrein
- E58 Kadastraal perceel