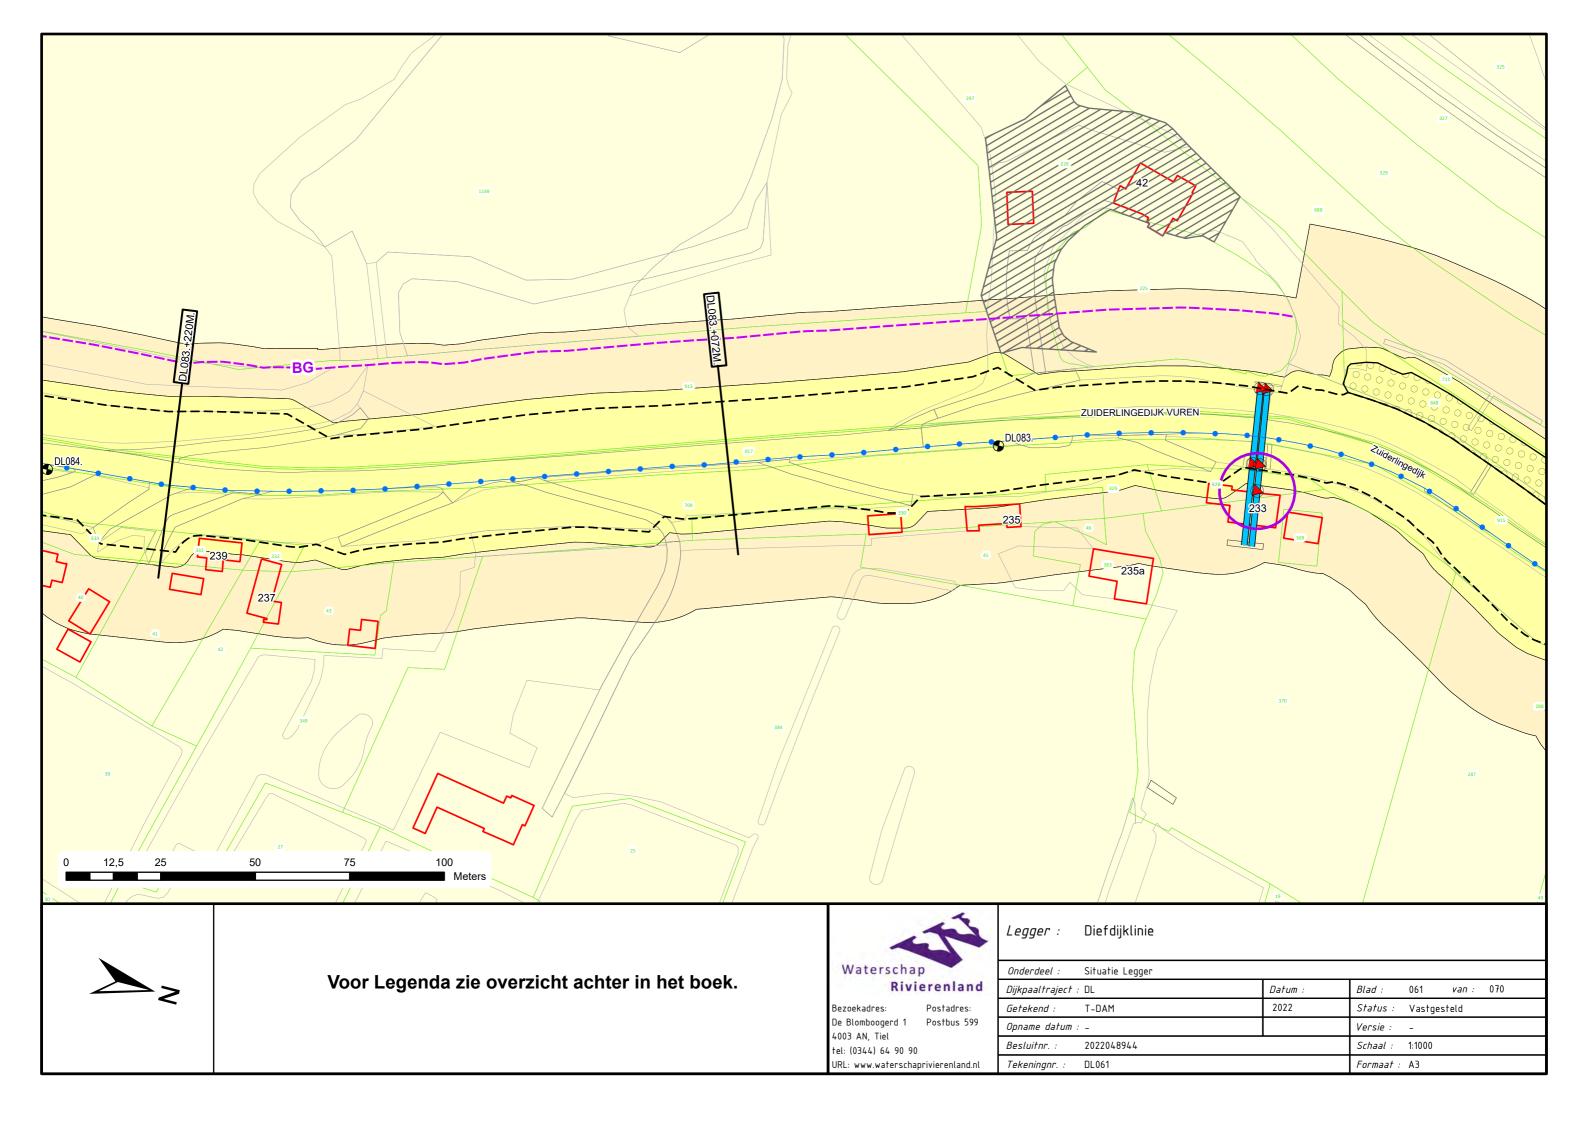

# Legenda Waterkering.

### Waterkering:

- Primaire waterkering
- · Regionale waterkering
- Overige waterkering
- Waterkering Rijkswaterstaat
- Hoge grond

#### Vlakken en Grenzen:

- Waterstaatswerk
- Beschermingszone
- Buitenbeschermingszone
- --BG-- Bouwgrens
- Leggervlak
- Grote Bijgebouwen

#### Kunstwerk

- Afsluiter
- Wandconstructie
- ---- Kwelscherm
- ---- Verticale verdediging
- Coupure
- Flexibele waterkering
  - Gemaal
- Sluis
- Ankerveld
- Keringverbeteringsconstructie
- Gezette en dichte steenbekleding
- Stortsteen/breuksteen
- Tunnel
  - Drainage put
- -- Drainage buis
- \_\_\_\_\_ Duiker
- Sifon
- Hevel

### Beheerregister:

- Dijkpaal
- ---- Teenlijn
- Dwarsprofiellocatie

# Ondergrond:

- ----- Hoofdgebouwen
- ---- Overig bouwwerk
- Terrein
- E58 Kadastraal perceel