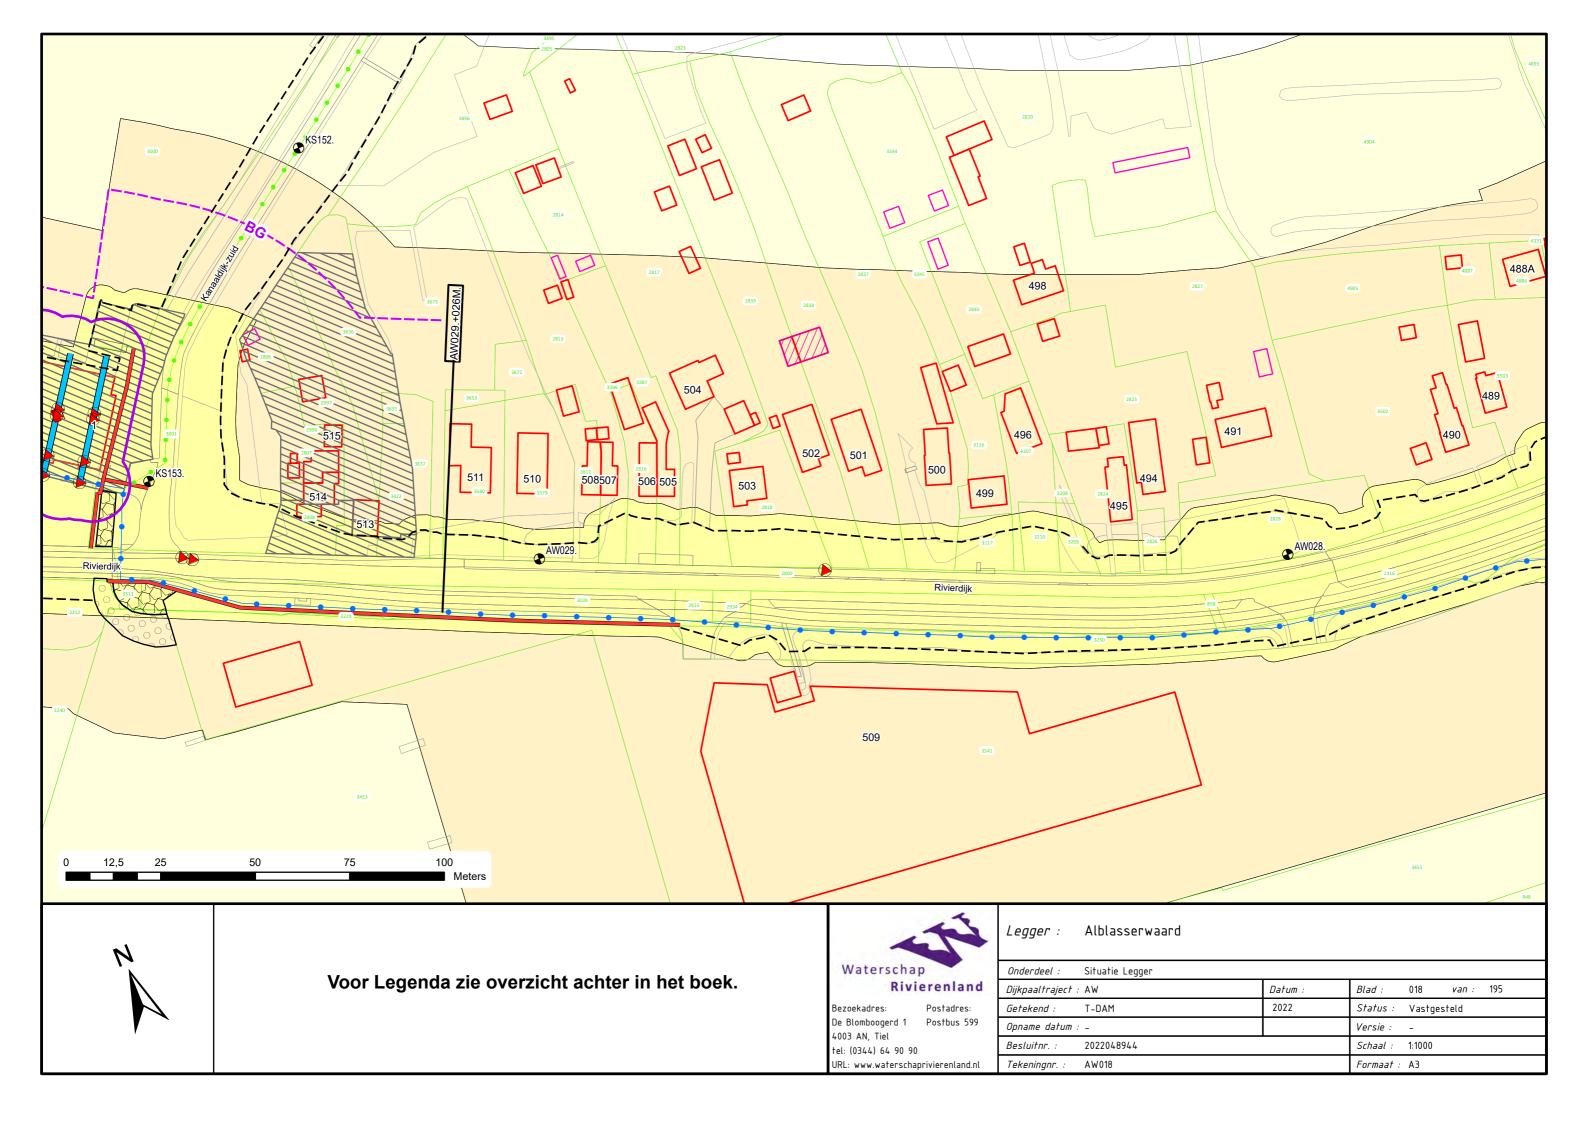

Reguliere wijzigingen legger waterkeringen 2022 Waterschap Rivierenland Reguliere wijzigingen legger waterkeringen 2022

## Inhoud

- Overzicht Wijzigingen Legger Waterkeringen 2022
- Situatiebladen (1: 1000)

















































































































































































































































































































Voor Legenda zie overzicht achter in het boek.



Postadres: Bezoekadres: De Blomboogerd 1 Postbus 599 4003 AN, Tiel tel: (0344) 64 90 90 URL: www.waterschaprivierenland.nl

| Onderdeel :      | Situatie Legger          |            |                 |             |       |     |
|------------------|--------------------------|------------|-----------------|-------------|-------|-----|
| Dijkpaaltraject  | :                        | Datum :    | Blad :          | 011         | van : | 013 |
| Get