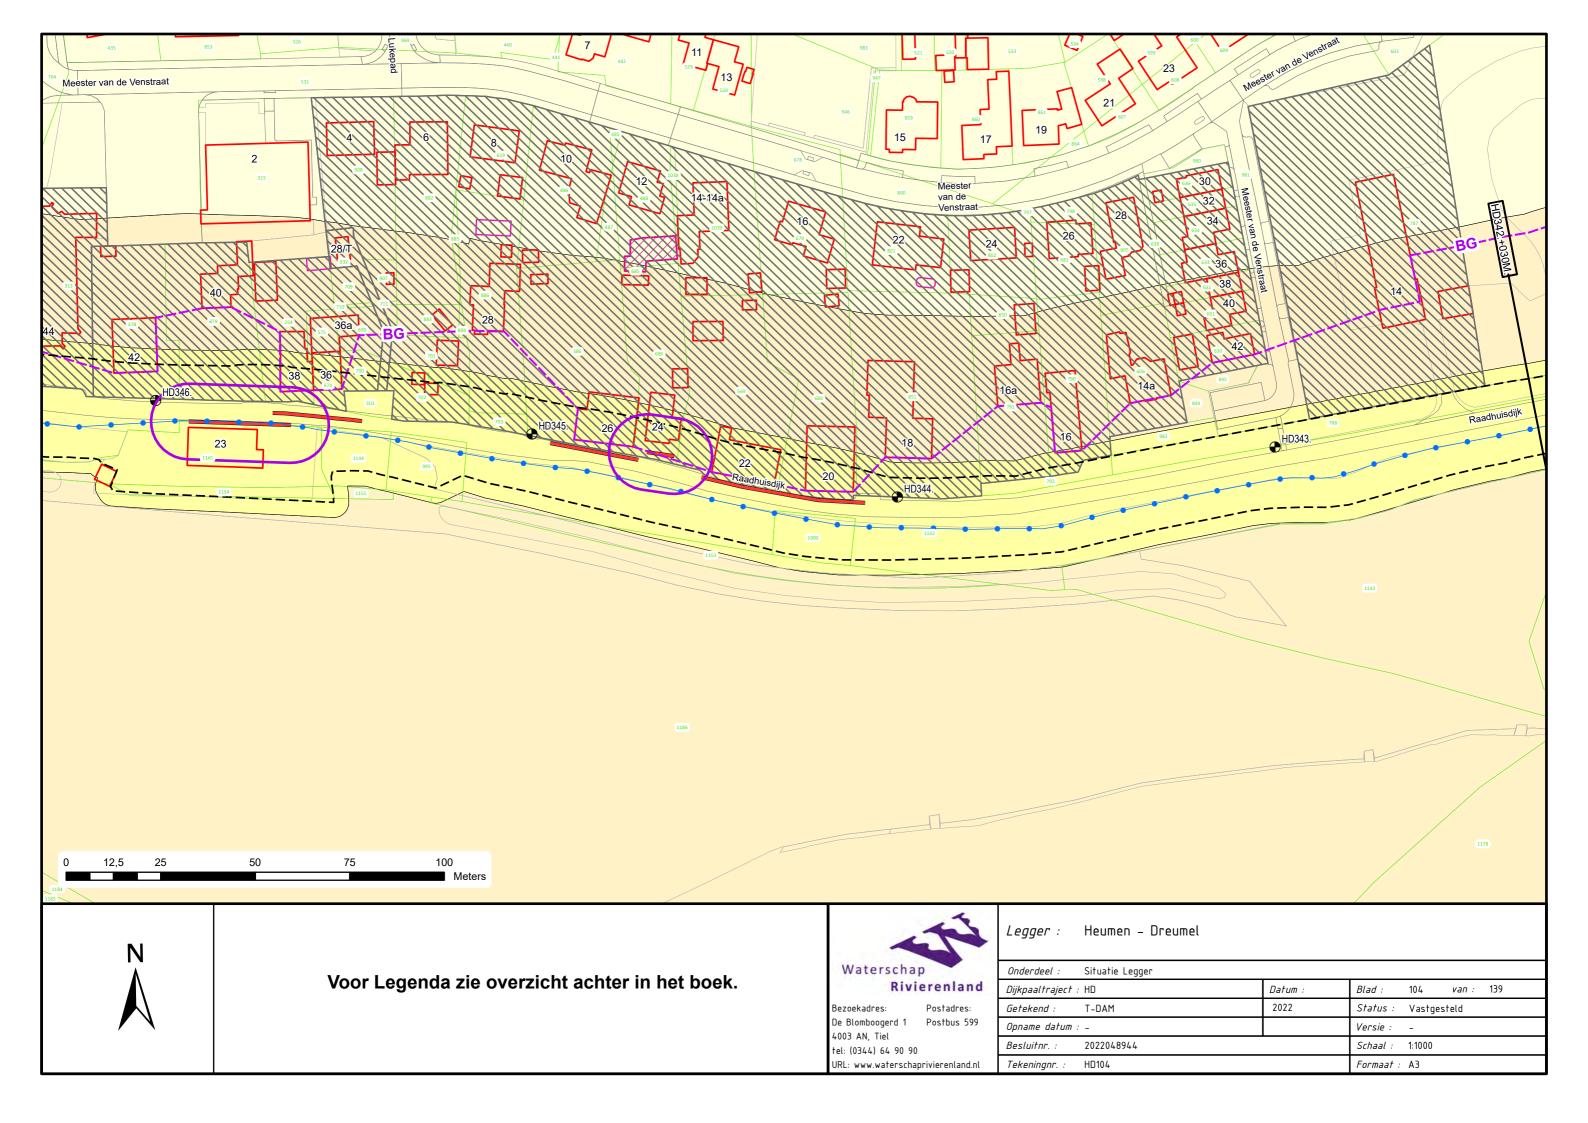

# Legenda Waterkering.

### Waterkering:

- Primaire waterkering
- · Regionale waterkering
- Overige waterkering
- Waterkering Rijkswaterstaat
- Hoge grond

#### Vlakken en Grenzen:

- Waterstaatswerk
- Beschermingszone
- Buitenbeschermingszone
- --BG-- Bouwgrens
- Leggervlak
- Grote Bijgebouwen

#### Kunstwerk

- Afsluiter
- Wandconstructie
- ---- Kwelscherm
- ---- Verticale verdediging
- Coupure
- Flexibele waterkering
  - Gemaal
- Sluis
- Ankerveld
- Keringverbeteringsconstructie
- Gezette en dichte steenbekleding
- Stortsteen/breuksteen
- Tunnel
  - Drainage put
- -- Drainage buis
- \_\_\_\_\_ Duiker
- Sifon
- Hevel

### Beheerregister:

- Dijkpaal
- ---- Teenlijn
- Dwarsprofiellocatie

# Ondergrond:

- ----- Hoofdgebouwen
- ---- Overig bouwwerk
- Terrein
- E58 Kadastraal perceel