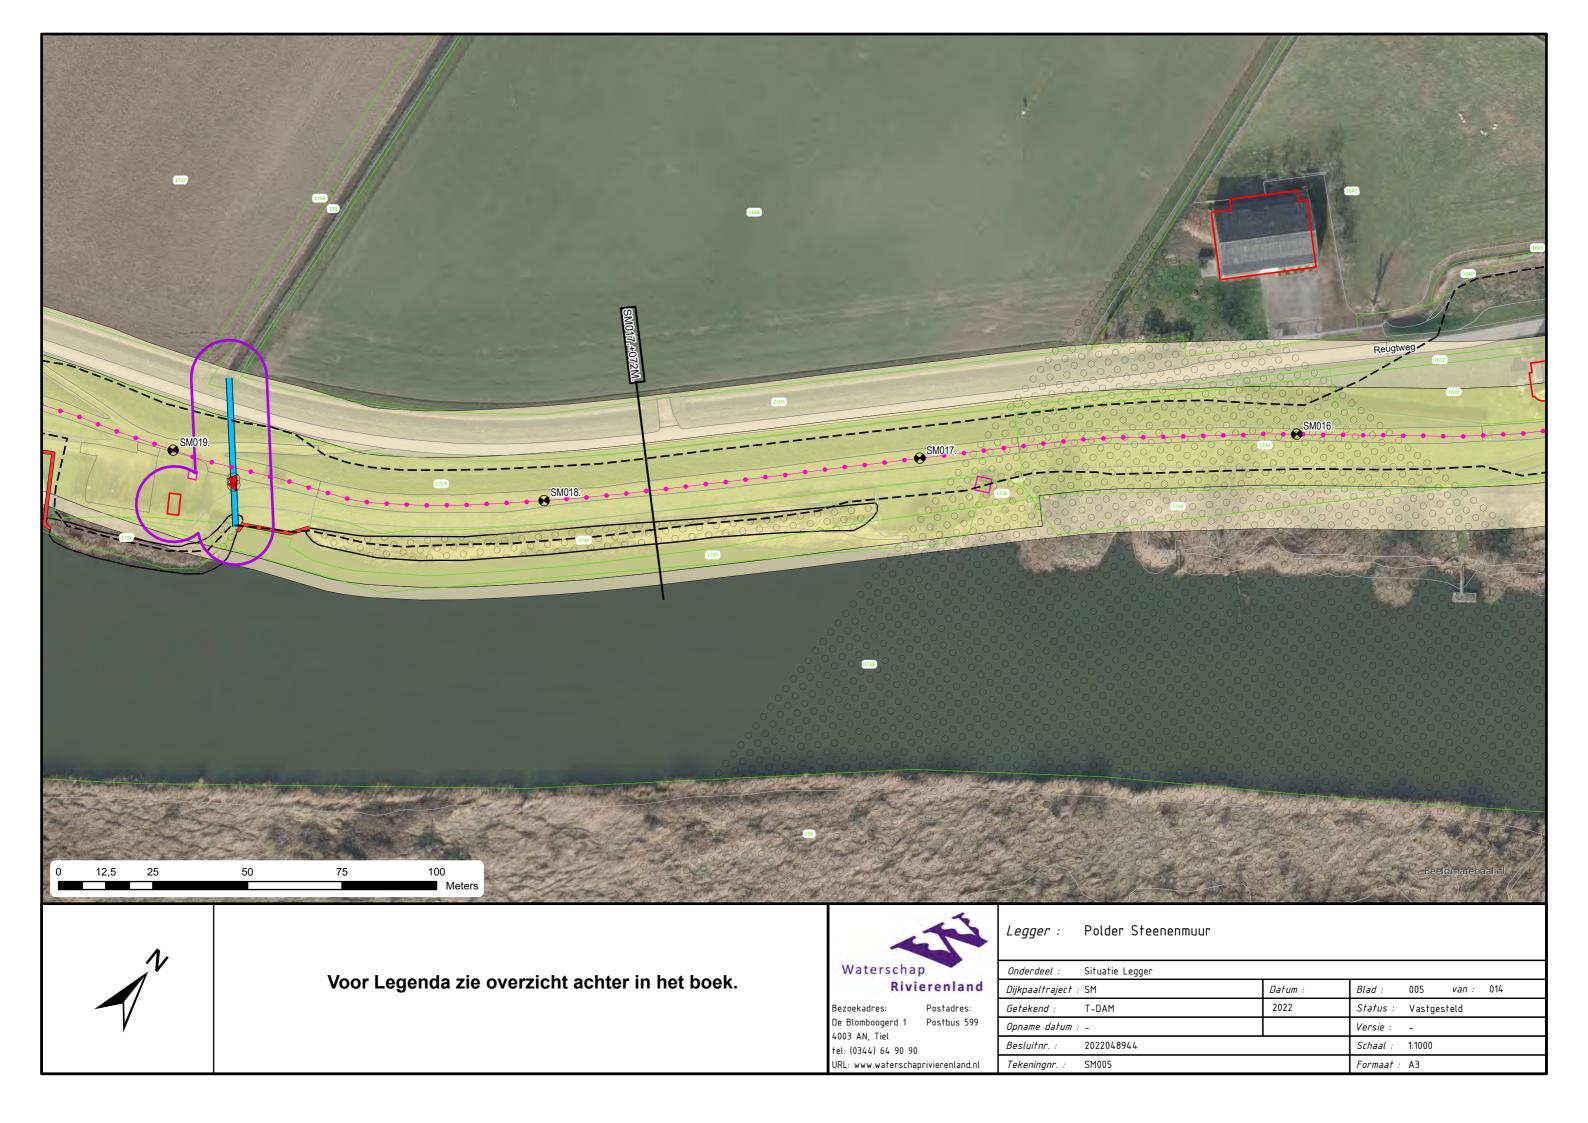

Voor Legenda zie overzicht achter in het boek.

Postadres: 4003 AN, Tiel tel: (0344) 64 90 90 URL: www.waterschaprivierenland.nl

| Onderdeel :      | Situatie Legger |            |                 |             |       |     |
|------------------|-----------------|------------|-----------------|-------------|-------|-----|
| Dijkpaaltraject  | : SM            | Datum :    | Blad :          | 013         | van : | 014 |
| Getekend :       | T-DAM           | 2022       | Status :        | Vastgesteld |       |     |
| Opname datum : - |                 | Versie : - |                 |             |       |     |
| Besluitnr. :     | 2022048944      |            | Schaal : 1:1000 |             |       |     |
| Tekeningnr. :    | SM013           |            | Formaat : A3    |             |       |     |