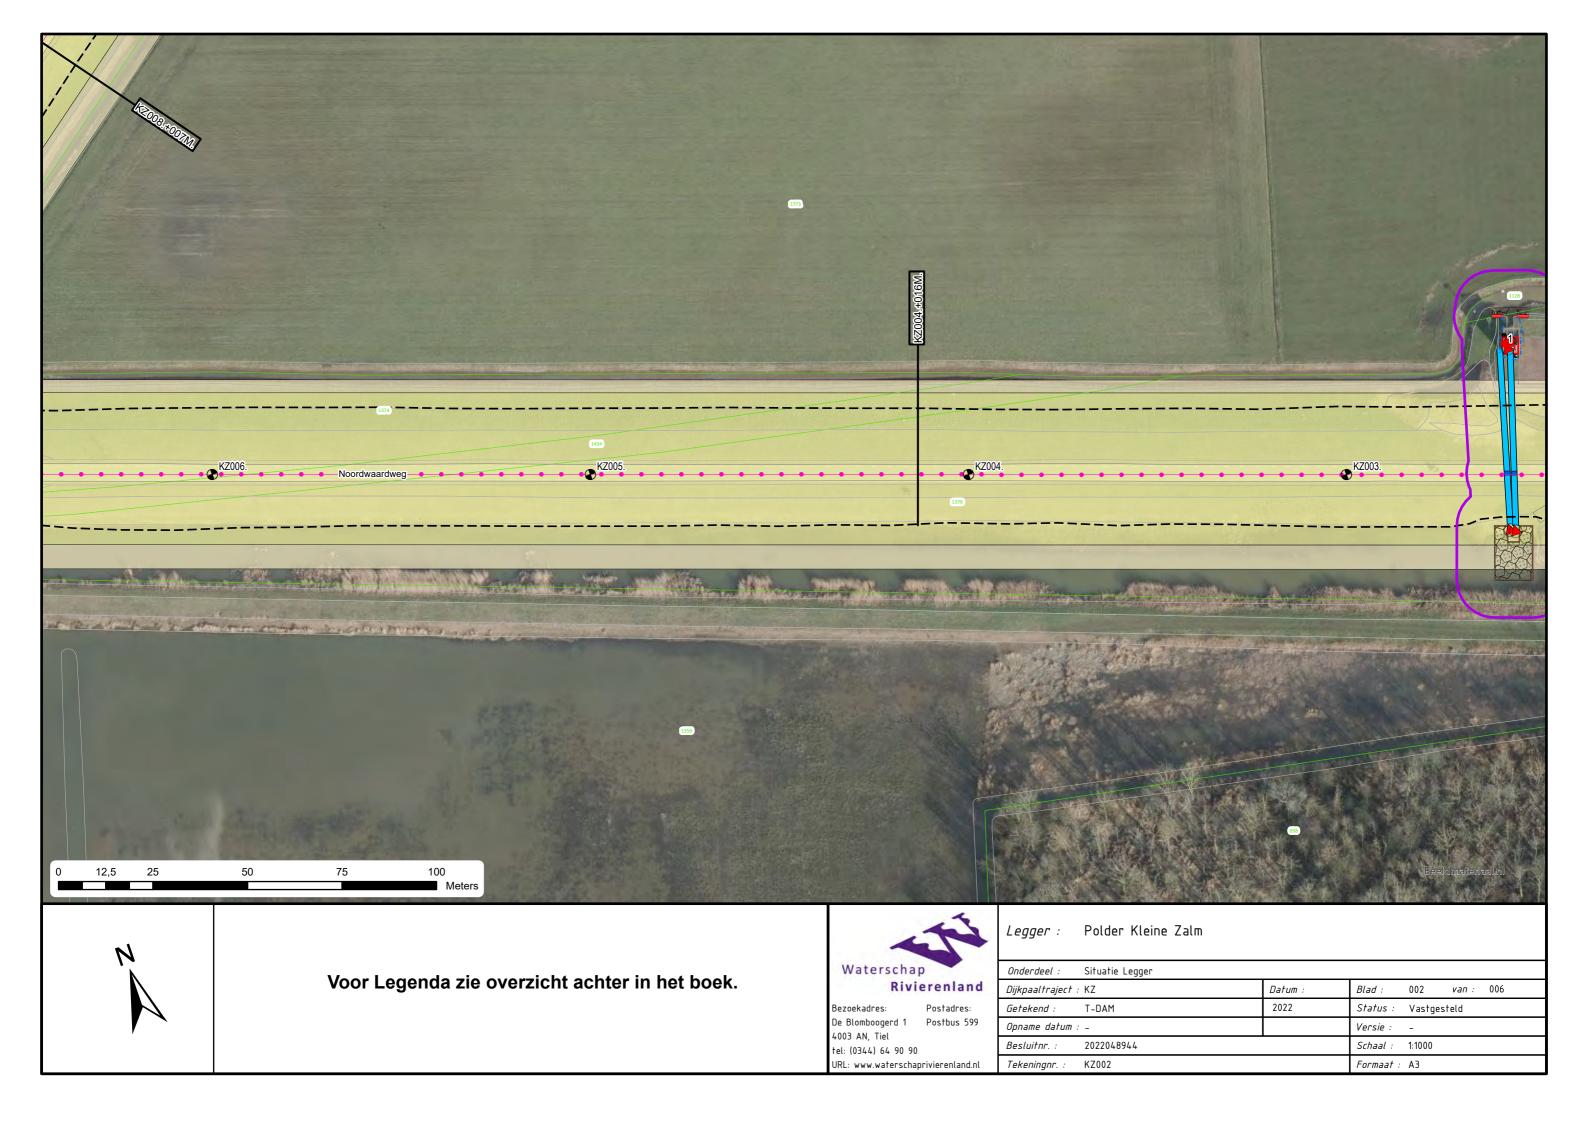

## Inhoud

- Overzicht Wijzigingen Legger Waterkeringen 2022
- Situatiebladen (1: 1000)

Voor Legenda zie overzicht achter in het boek.

Postadres: Bezoekadres: De Blomboogerd 1 Postbus 599 4003 AN, Tiel tel: (0344) 64 90 90 URL: www.waterschaprivierenland.nl