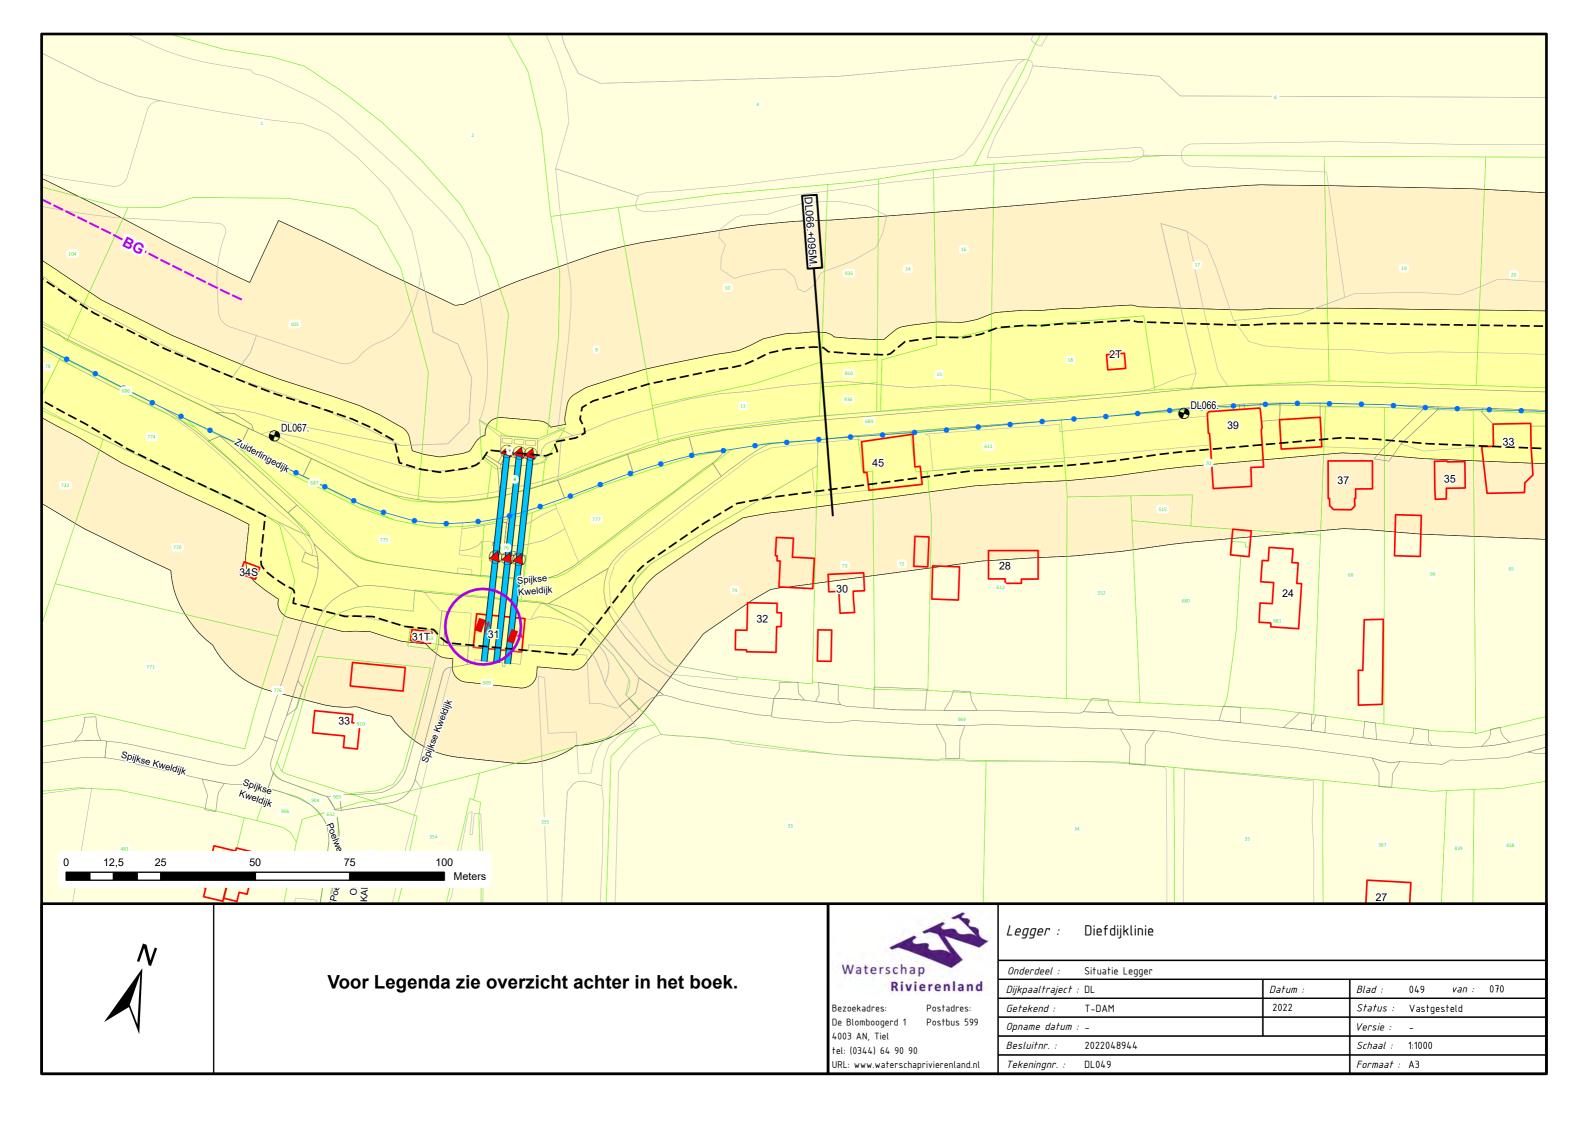

# Legenda Waterkering.

### Waterkering:

- Primaire waterkering
- · Regionale waterkering
- Overige waterkering
- Waterkering Rijkswaterstaat
- Hoge grond

#### Vlakken en Grenzen:

- Waterstaatswerk
- Beschermingszone
- Buitenbeschermingszone
- --BG-- Bouwgrens
- Leggervlak
- Grote Bijgebouwen

#### Kunstwerk

- Afsluiter
- Wandconstructie
- ---- Kwelscherm
- ---- Verticale verdediging
- Coupure
- Flexibele waterkering
  - Gemaal
- Sluis
- Ankerveld
- Keringverbeteringsconstructie
- Gezette en dichte steenbekleding
- Stortsteen/breuksteen
- Tunnel
  - Drainage put
- -- Drainage buis
- \_\_\_\_\_ Duiker
- Sifon
- Hevel

### Beheerregister:

- Dijkpaal
- ---- Teenlijn
- Dwarsprofiellocatie

# Ondergrond:

- ----- Hoofdgebouwen
- ---- Overig bouwwerk
- Terrein
- E58 Kadastraal perceel