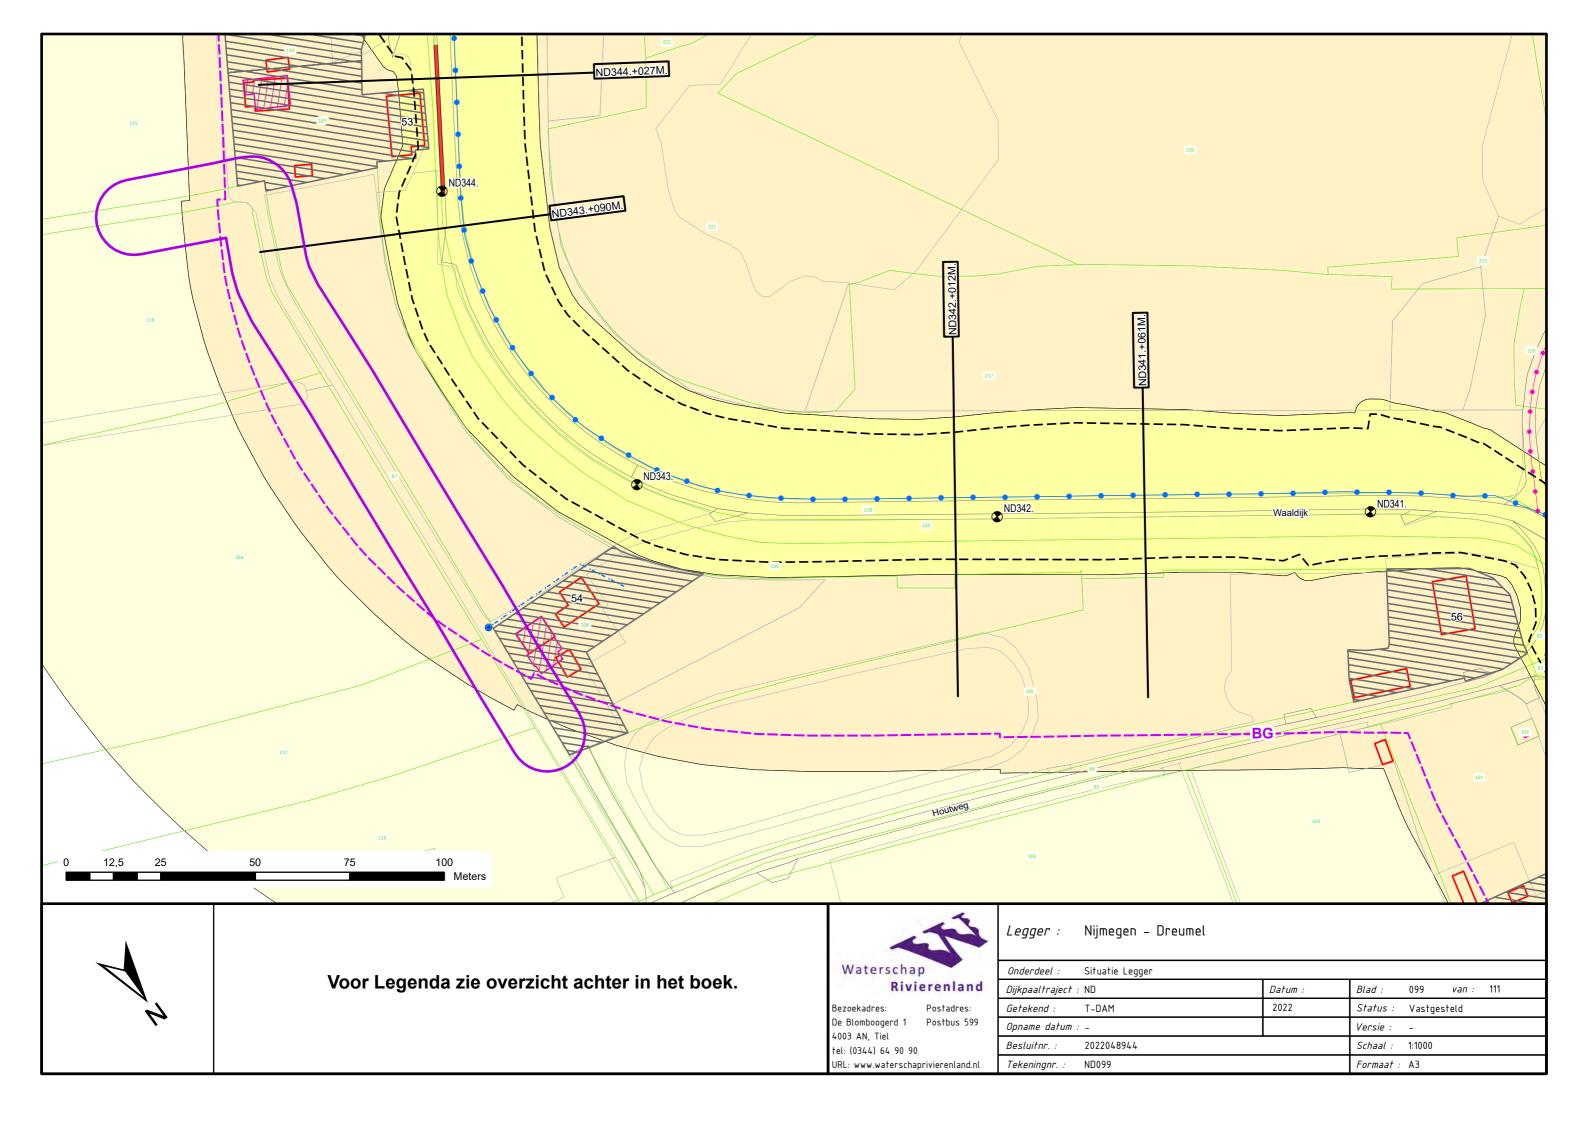

| Onderdeel :      | Situatie Legger          |            |                 |             |       |     |
|------------------|--------------------------|------------|-----------------|-------------|-------|-----|
| Dijkpaaltraject  | :                        | Datum :    | Blad :          | 011         | van : | 013 |
| Getekend :       | T-DAM                    | 2022       | Status :        | Vastgesteld |       |     |
| Opname datum : - |                          | Versie : - |                 |             |       |     |
| Besluitnr. :     | sluitnr. : 2022048944    |            | Schaal : 1:1000 |             |       |     |
| Tekeningnr. :    | Fekeningnr. : Bemmel-011 |            | Formaat : A3    |             |       |     |