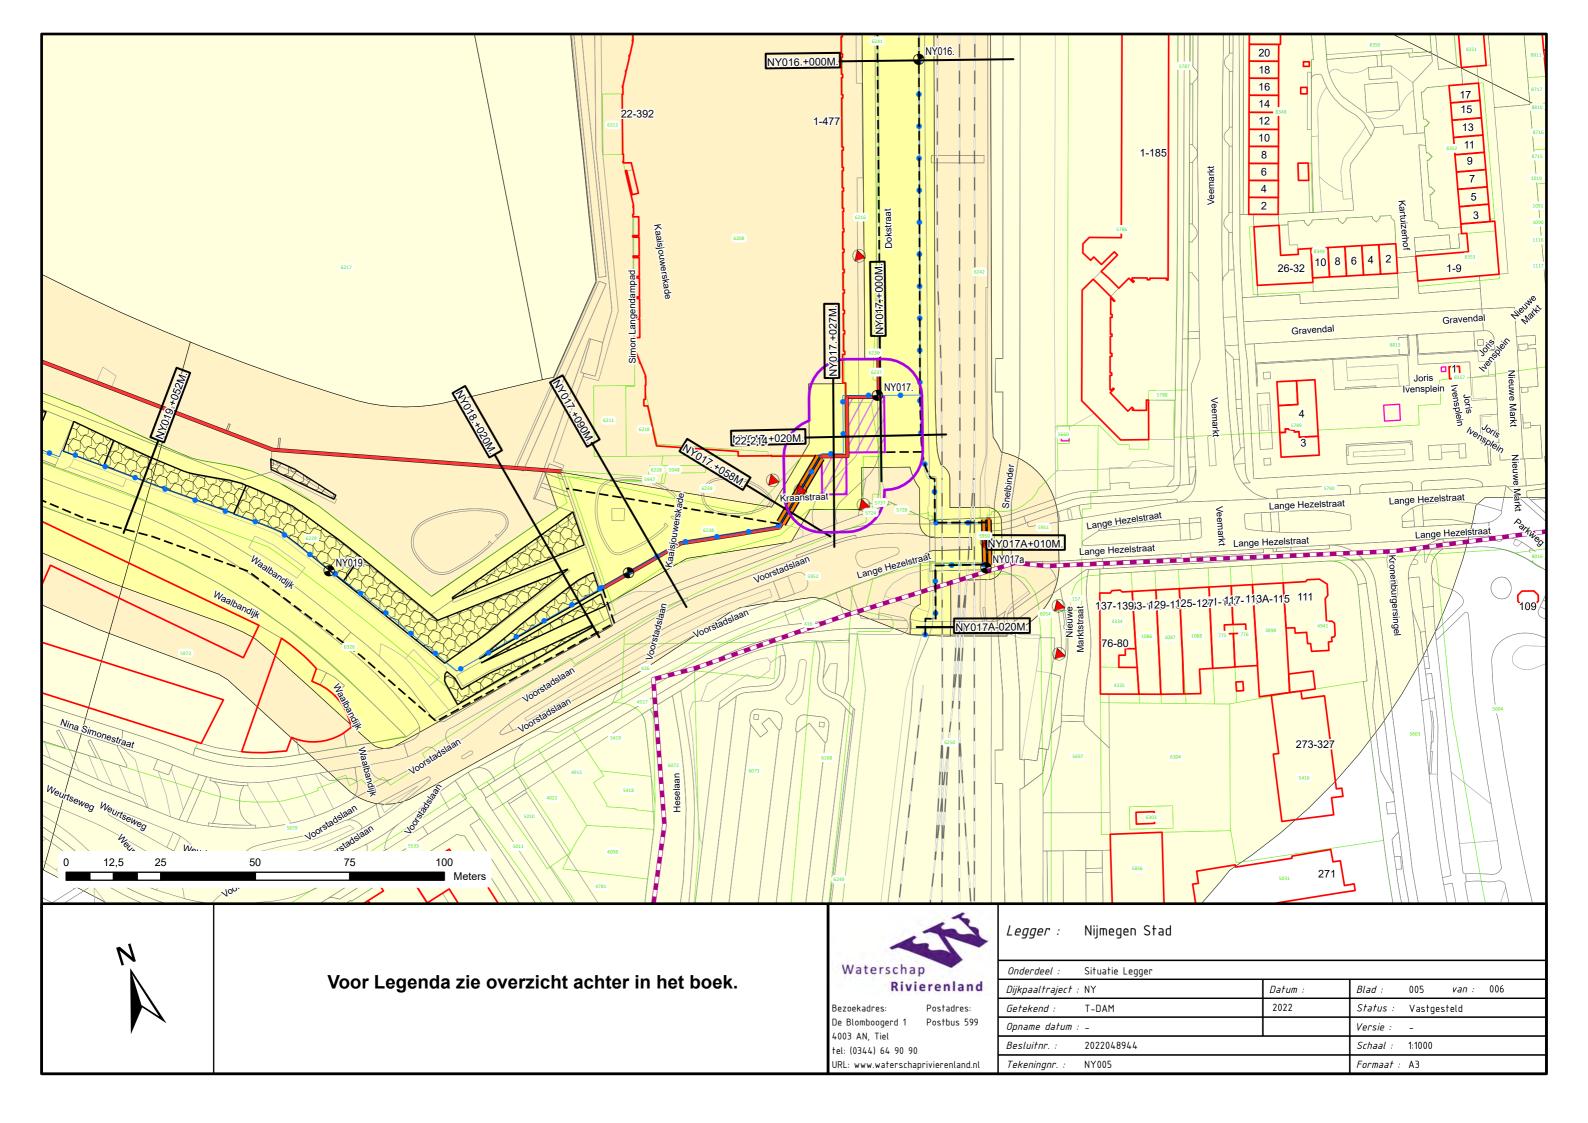

| Onderdeel :      | Situatie Legger          |            |                 |             |       |     |
|------------------|--------------------------|------------|-----------------|-------------|-------|-----|
| Dijkpaaltraject  | :                        | Datum :    | Blad :          | 011         | van : | 013 |
| Getekend :       | T-DAM                    | 2022       | Status :        | Vastgesteld |       |     |
| Opname datum : - |                          | Versie : - |                 |             |       |     |
| Besluitnr. :     | sluitnr. : 2022048944    |            | Schaal : 1:1000 |             |       |     |
| Tekeningnr. :    | Fekeningnr. : Bemmel-011 |            | Formaat : A3    |             |       |     |

Voor Legenda zie overzicht achter in het boek.

Bezoekadres: Postadres:
De Blomboogerd 1 Postbus 599
4003 AN, Tiel
tel: (0344) 64 90 90
URL: www.waterschaprivierenland.nl

| Onderdeel :      | Situatie Legger          |            |                 |              |  |
|------------------|--------------------------|------------|-----------------|--------------|--|
| Dijkpaaltraject  | :                        | Datum :    | Blad :          | 006 van: 007 |  |
| Getekend :       | T-DAM                    | 2022       | Status :        | Vastgesteld  |  |
| Opname datum : - |                          | Versie : - |                 |              |  |
| Besluitnr. :     | 2022048944               |            | Schaal : 1:1000 |              |  |
| Tekeningnr. :    | ekeningnr. : Lienden-006 |            | Formaat : A3    |              |  |

Voor Legenda zie overzicht achter in het boek.

Postadres: 4003 AN, Tiel tel: (0344) 64 90 90 URL: www.waterschaprivierenland.nl

| Onderdeel :      | Situatie Legger |            |                 |             |       |     |
|------------------|-----------------|------------|-----------------|-------------|-------|-----|
| Dijkpaaltraject  | : SM            | Datum :    | Blad :          | 013         | van : | 014 |
| Getekend :       | T-DAM           | 2022       | Status :        | Vastgesteld |       |     |
| Opname datum : - |                 | Versie : - |                 |             |       |     |
| Besluitnr. :     | 2022048944      |            | Schaal : 1:1000 |             |       |     |
| Tekeningnr. :    | SM013           |            | Formaat : A3    |             |       |     |