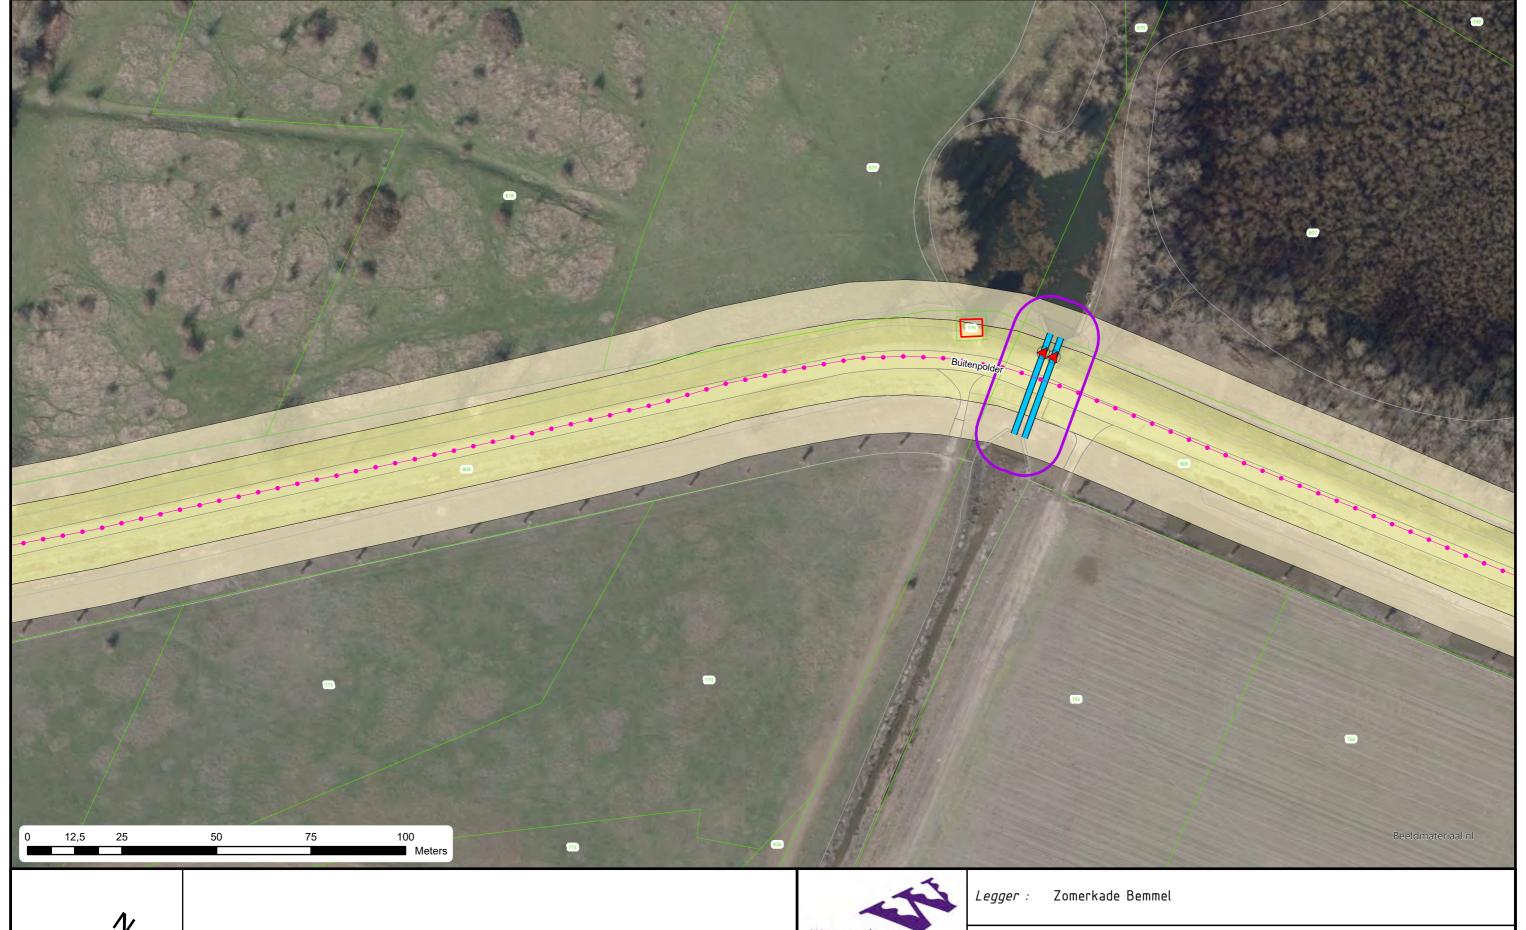

| Onderdeel :      | Situatie Legger          |            |                 |             |       |     |
|------------------|--------------------------|------------|-----------------|-------------|-------|-----|
| Dijkpaaltraject  | :                        | Datum :    | Blad :          | 011         | van : | 013 |
| Getekend :       | T-DAM                    | 2022       | Status :        | Vastgesteld |       |     |
| Opname datum : - |                          | Versie : - |                 |             |       |     |
| Besluitnr. :     | sluitnr. : 2022048944    |            | Schaal : 1:1000 |             |       |     |
| Tekeningnr. :    | Fekeningnr. : Bemmel-011 |            | Formaat : A3    |             |       |     |