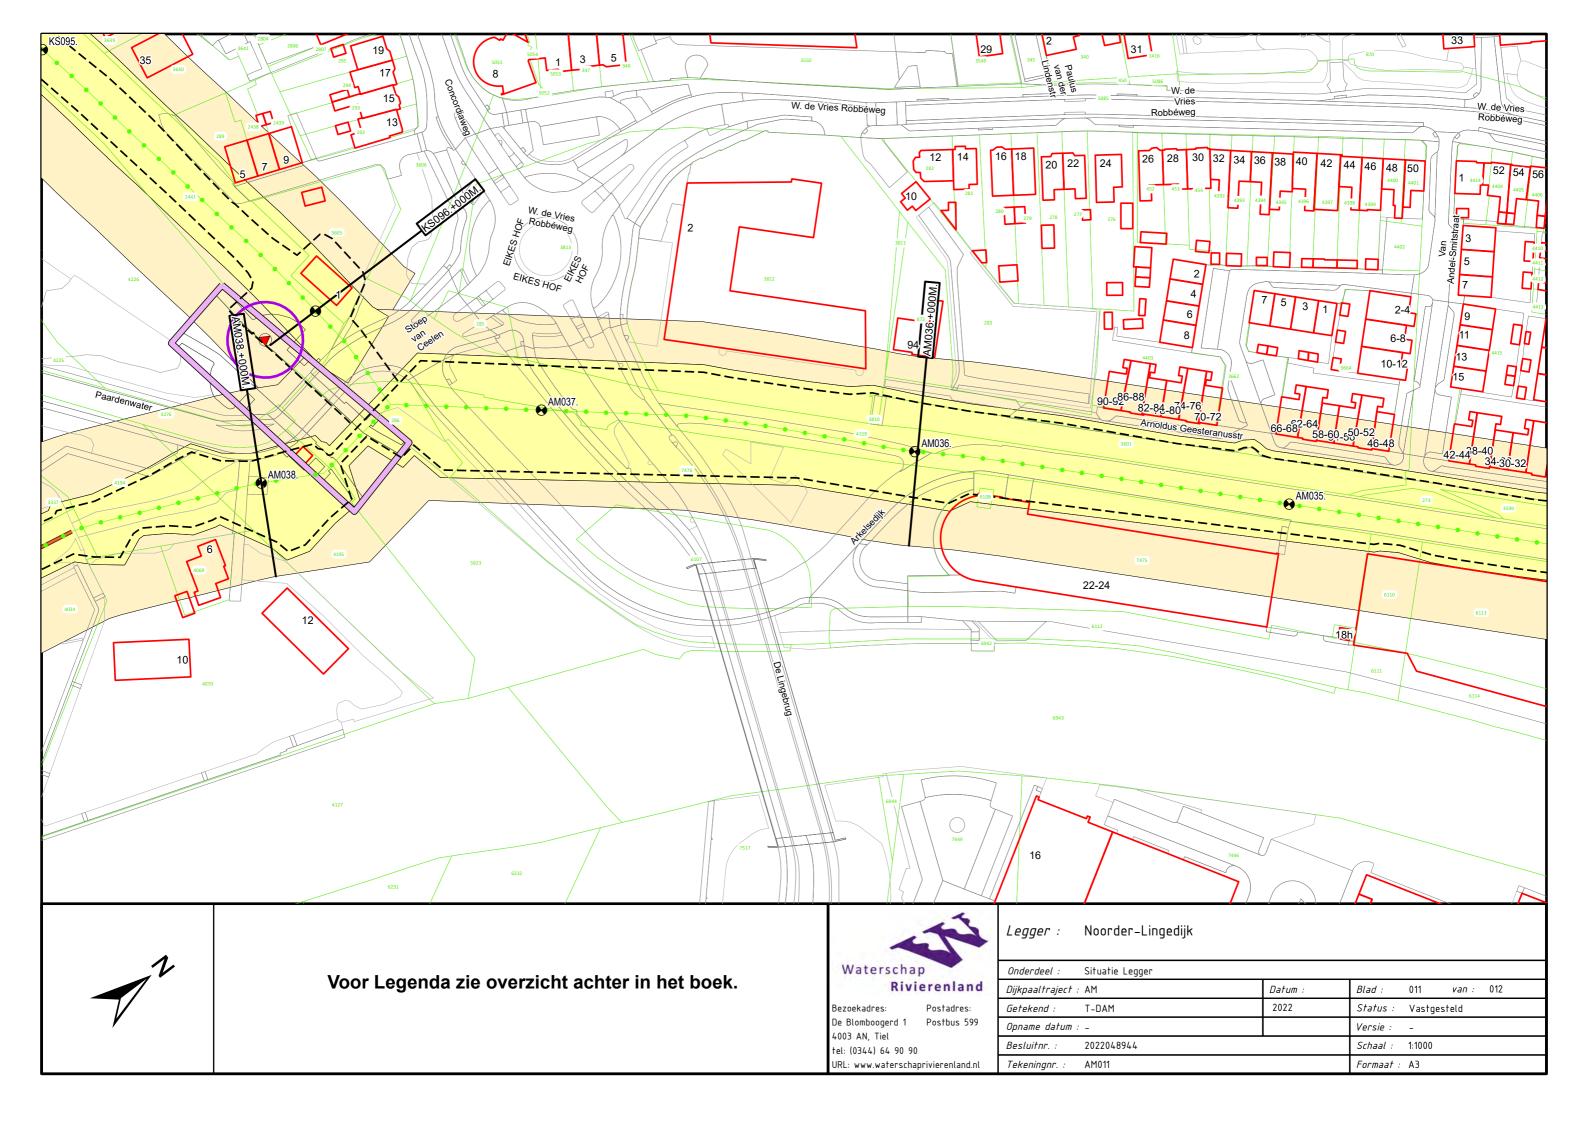

## Inhoud

- Overzicht Wijzigingen Legger Waterkeringen 2022
- Situatiebladen (1: 1000)

Voor Legenda zie overzicht achter in het boek.

Postadres: Bezoekadres: De Blomboogerd 1 Postbus 599 4003 AN, Tiel tel: (0344) 64 90 90 URL: www.waterschaprivierenland.nl