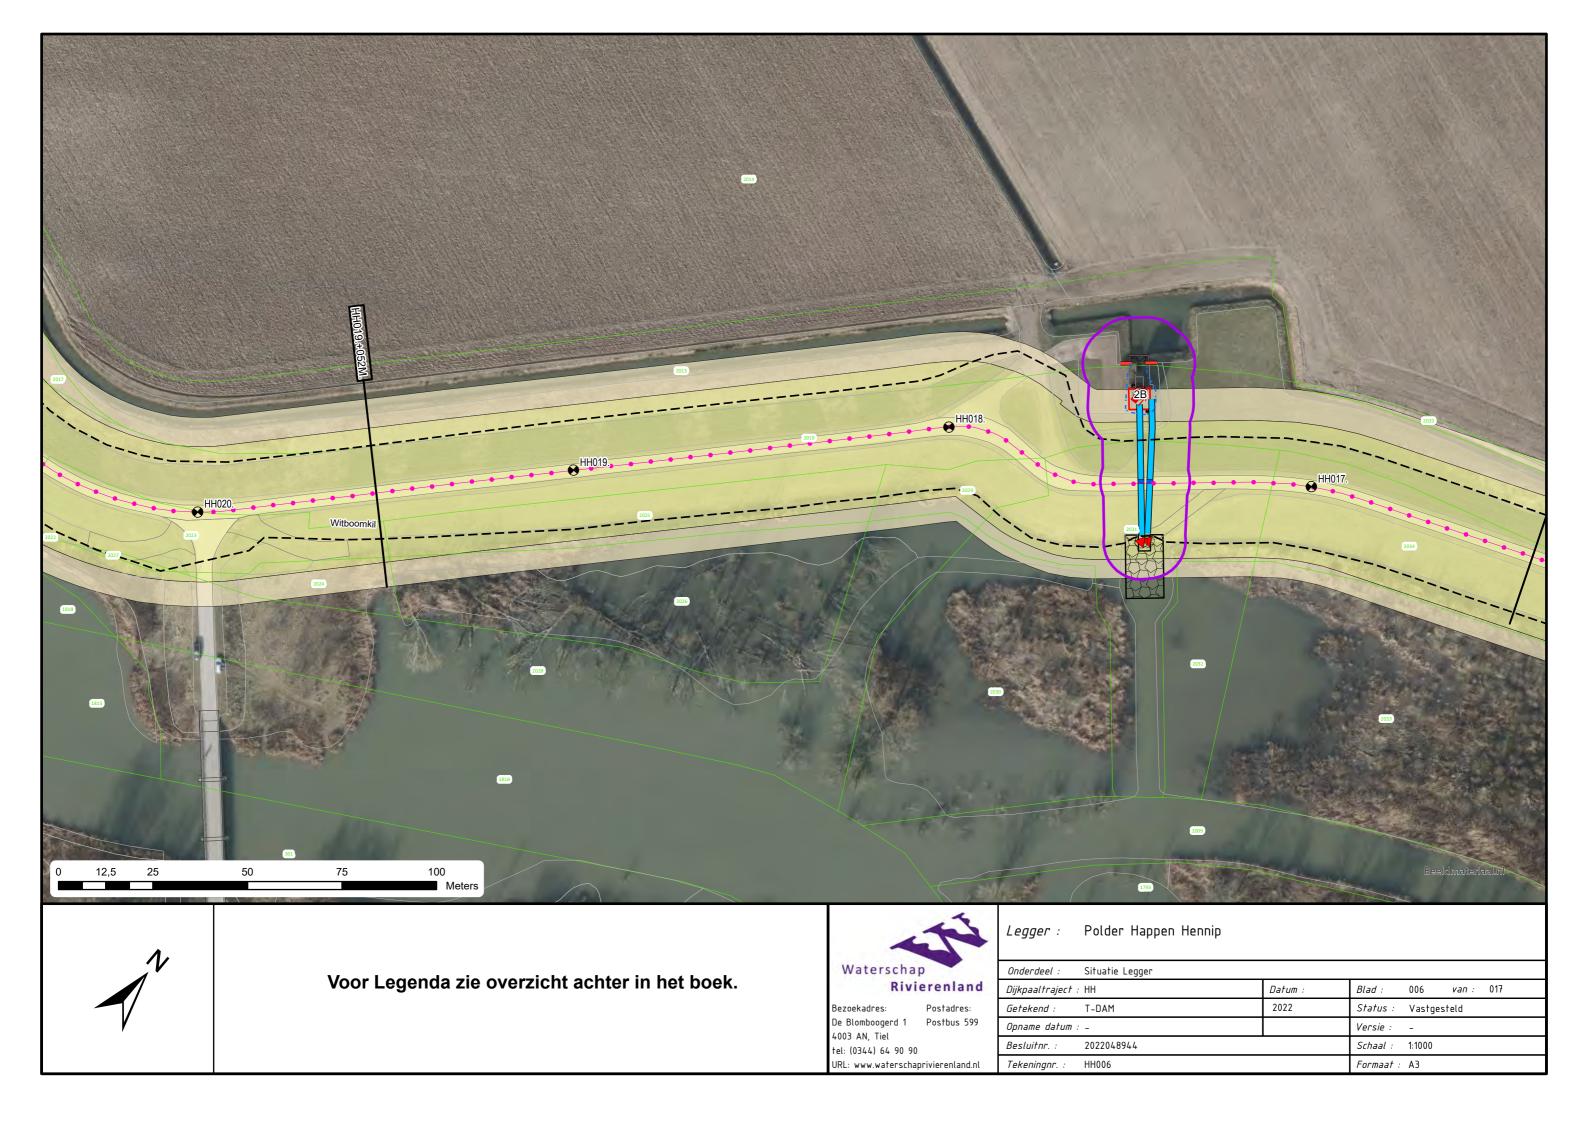

344) 64 90 90 URL: www.waterschaprivierenland.nl

| Onderdeel :      | Situatie Legger          |            |                 |             |       |     |
|------------------|--------------------------|------------|-----------------|-------------|-------|-----|
| Dijkpaaltraject  | :                        | Datum :    | Blad :          | 011         | van : | 013 |
| Getekend :       | T-DAM                    | 2022       | Status :        | Vastgesteld |       |     |
| Opname datum : - |                          | Versie : - |                 |             |       |     |
| Besluitnr. :     | sluitnr. : 2022048944    |            | Schaal : 1:1000 |             |       |     |
| Tekeningnr. :    | Fekeningnr. : Bemmel-011 |            | Formaat : A3    |             |       |     |















Voor Legenda zie overzicht achter in het boek.



Bezoekadres: Postadres:
De Blomboogerd 1 Postbus 599
4003 AN, Tiel
tel: (0344) 64 90 90
URL: www.waterschaprivierenland.nl

| Onderdeel :      | Situatie Legger          |            |                 |              |  |
|------------------|--------------------------|------------|-----------------|--------------|--|
| Dijkpaaltraject  | :                        | Datum :    | Blad :          | 006 van: 007 |  |
| Getekend :       | T-DAM                    | 2022       | Status :        | Vastgesteld  |  |
| Opname datum : - |                          | Versie : - |                 |              |  |
| Besluitnr. :     | 2022048944               |            | Schaal : 1:1000 |              |  |
| Tekeningnr. :    | ekeningnr