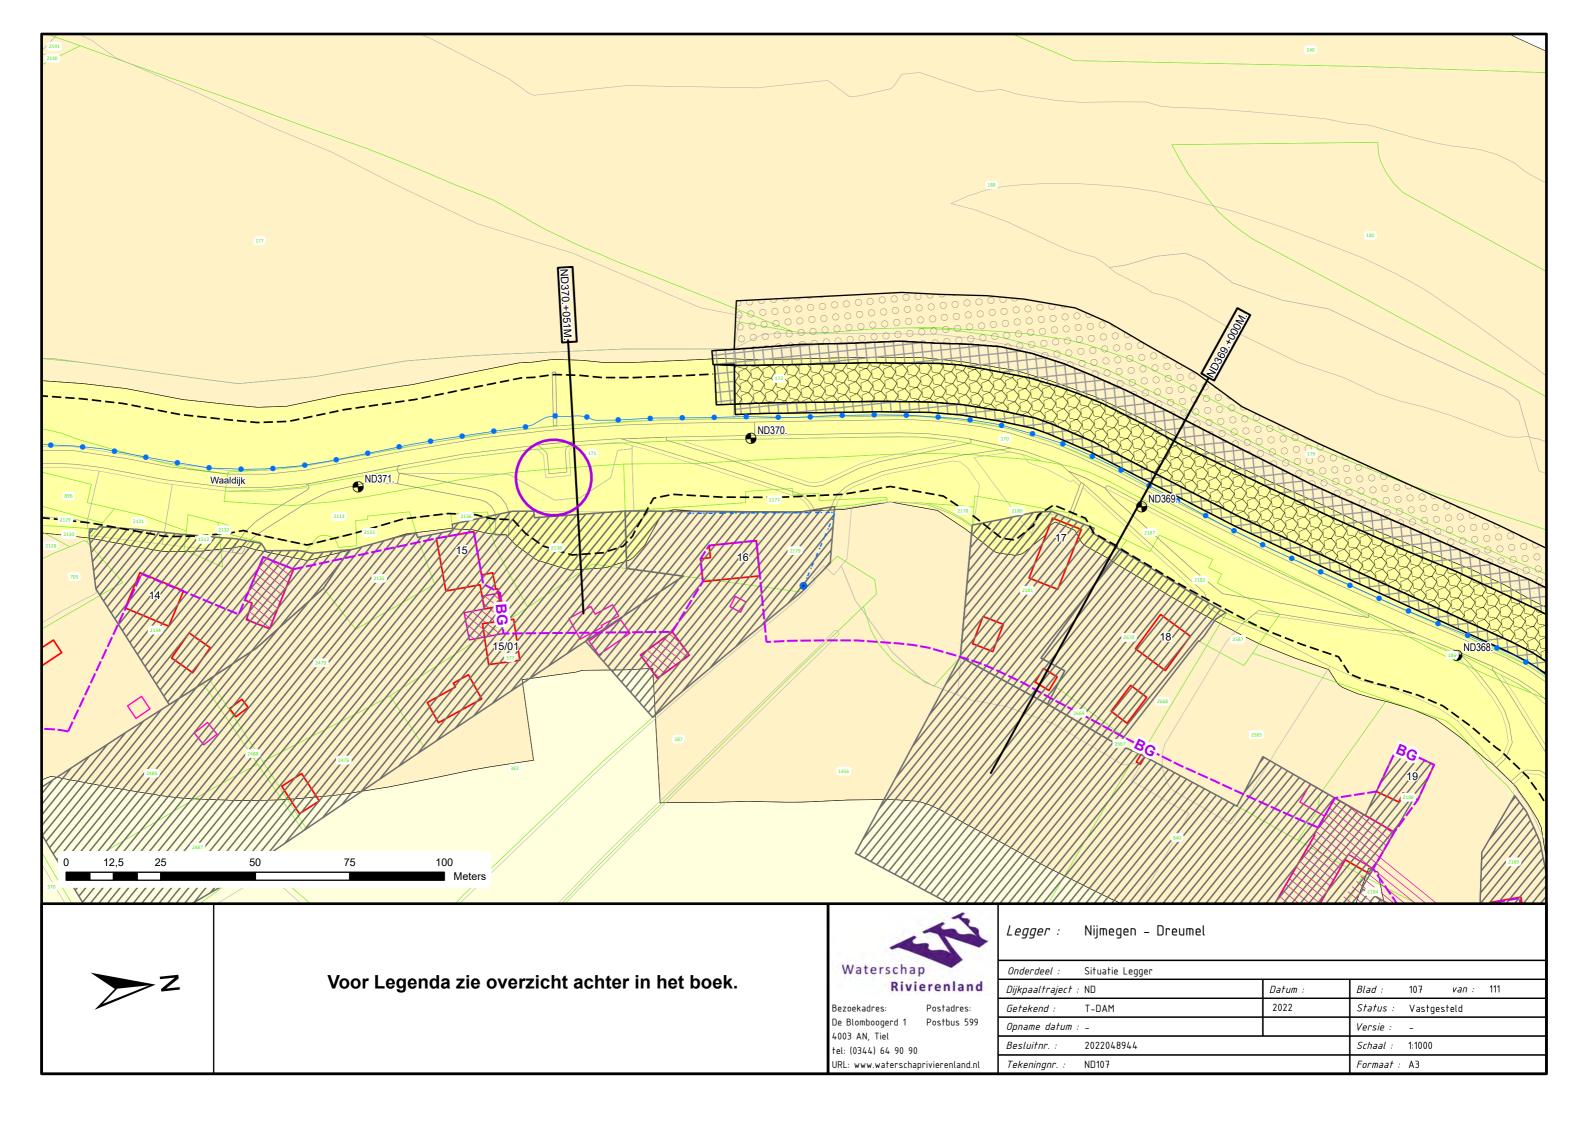

| Onderdeel :      | Situatie Legger          |            |                 |             |       |     |
|------------------|--------------------------|------------|-----------------|-------------|-------|-----|
| Dijkpaaltraject  | :                        | Datum :    | Blad :          | 011         | van : | 013 |
| Getekend :       | T-DAM                    | 2022       | Status :        | Vastgesteld |       |     |
| Opname datum : - |                          | Versie : - |                 |             |       |     |
| Besluitnr. :     | sluitnr. : 2022048944    |            | Schaal : 1:1000 |             |       |     |
| Tekeningnr. :    | Fekeningnr. : Bemmel-011 |            | Formaat : A3    |             |       |     |