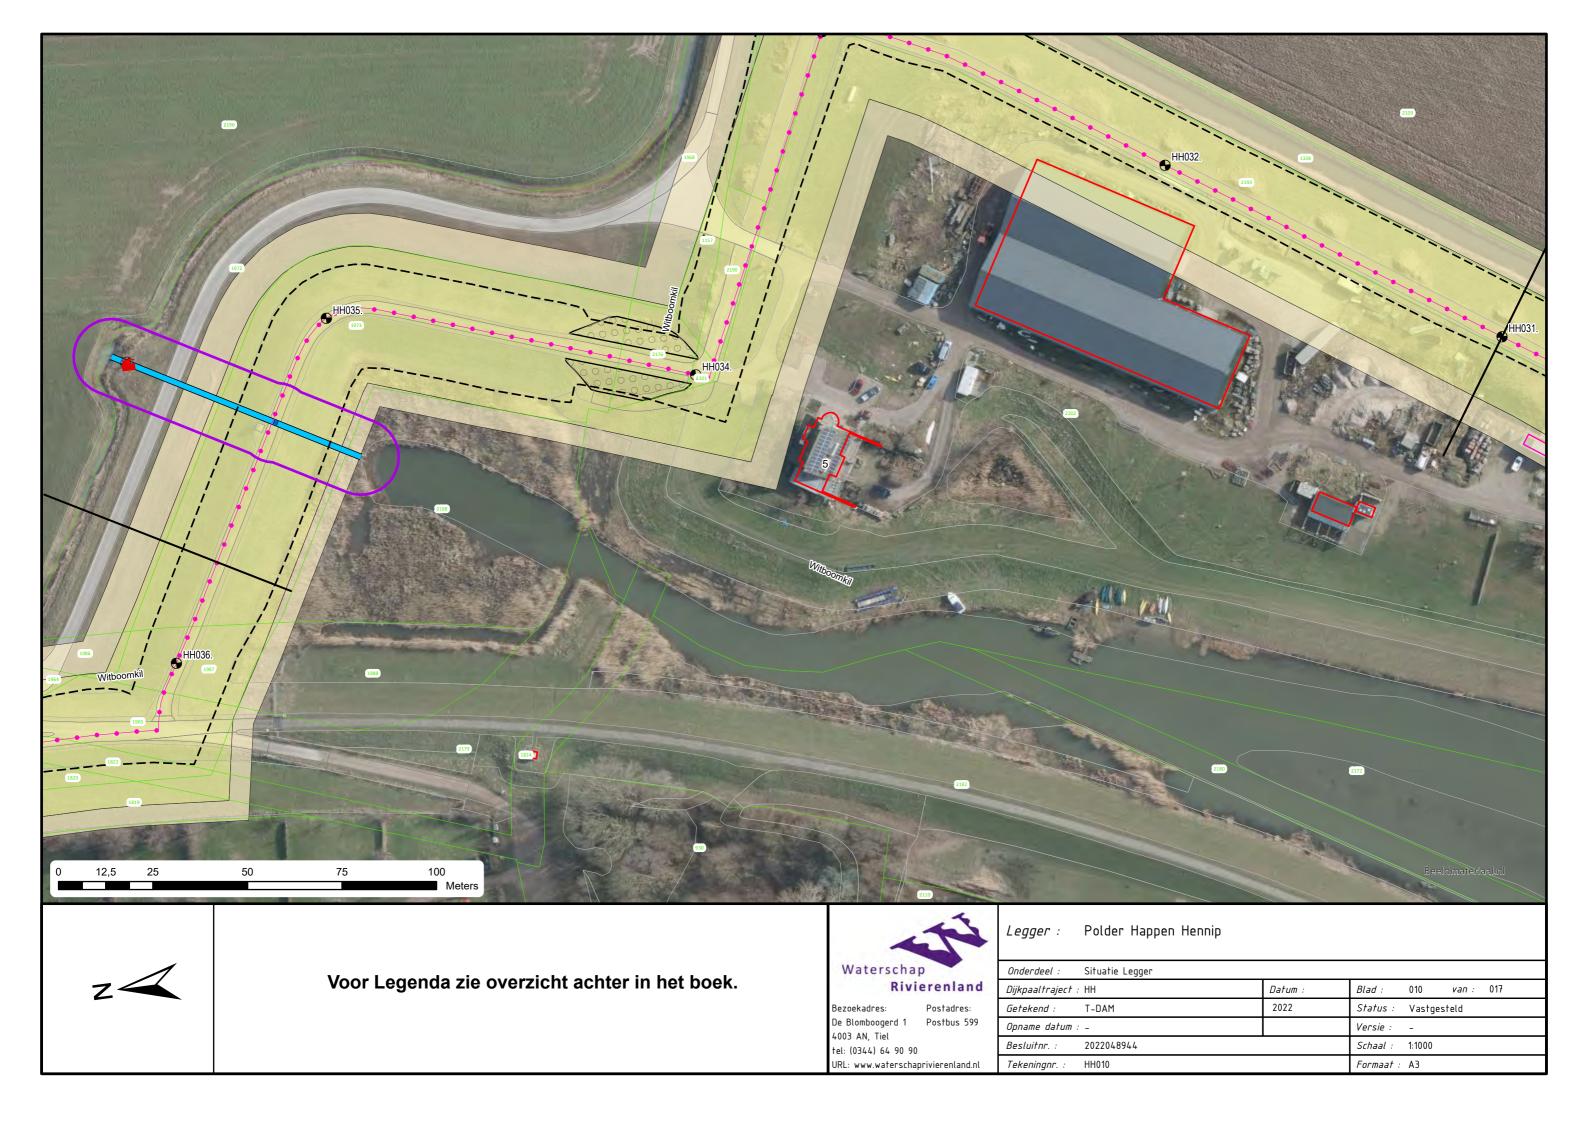

4) 64 90 90 URL: www.waterschaprivierenland.nl

| Onderdeel :      | Situatie Legger          |            |                 |             |       |     |
|------------------|--------------------------|------------|-----------------|-------------|-------|-----|
| Dijkpaaltraject  | :                        | Datum :    | Blad :          | 011         | van : | 013 |
| Getekend :       | T-DAM                    | 2022       | Status :        | Vastgesteld |       |     |
| Opname datum : - |                          | Versie : - |                 |             |       |     |
| Besluitnr. :     | sluitnr. : 2022048944    |            | Schaal : 1:1000 |             |       |     |
| Tekeningnr. :    | Fekeningnr. : Bemmel-011 |            | Formaat : A3    |             |       |     |















Voor Legenda zie overzicht achter in het boek.



Bezoekadres: Postadres:
De Blomboogerd 1 Postbus 599
4003 AN, Tiel
tel: (0344) 64 90 90
URL: www.waterschaprivierenland.nl

| Onderdeel :      | Situatie Legger          |            |                 |              |  |
|------------------|--------------------------|------------|-----------------|--------------|--|
| Dijkpaaltraject  | :                        | Datum :    | Blad :          | 006 van: 007 |  |
| Getekend :       | T-DAM                    | 2022       | Status :        | Vastgesteld  |  |
| Opname datum : - |                          | Versie : - |                 |              |  |
| Besluitnr. :     | 2022048944               |            | Schaal : 1:1000 |              |  |
| Tekeningnr. :    | ekeningnr.