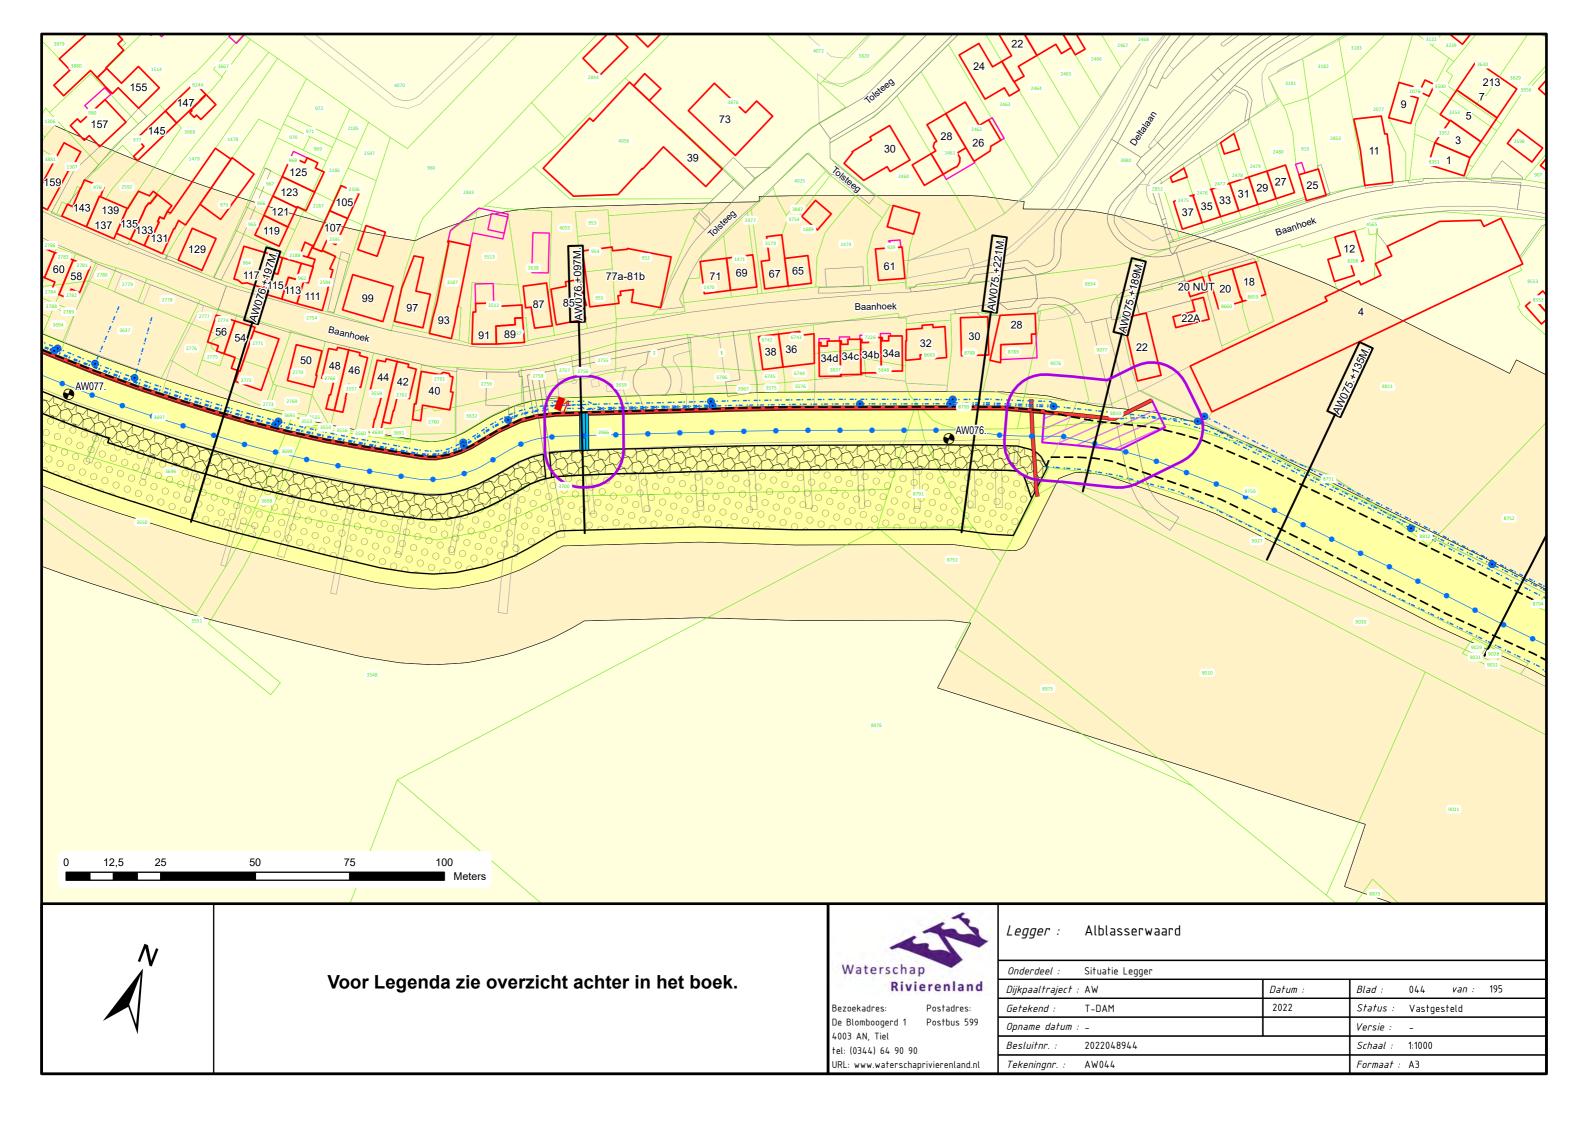

# Legenda Waterkering.

### Waterkering:

- Primaire waterkering
- · Regionale waterkering
- Overige waterkering
- Waterkering Rijkswaterstaat
- Hoge grond

#### Vlakken en Grenzen:

- Waterstaatswerk
- Beschermingszone
- Buitenbeschermingszone
- --BG-- Bouwgrens
- Leggervlak
- Grote Bijgebouwen

#### Kunstwerk

- Afsluiter
- Wandconstructie
- ---- Kwelscherm
- ---- Verticale verdediging
- Coupure
- Flexibele waterkering
  - Gemaal
- Sluis
- Ankerveld
- Keringverbeteringsconstructie
- Gezette en dichte steenbekleding
- Stortsteen/breuksteen
- Tunnel
  - Drainage put
- -- Drainage buis
- \_\_\_\_\_ Duiker
- Sifon
- Hevel

### Beheerregister:

- Dijkpaal
- ---- Teenlijn
- Dwarsprofiellocatie

# Ondergrond:

- ----- Hoofdgebouwen
- ---- Overig bouwwerk
- Terrein
- E58 Kadastraal perceel