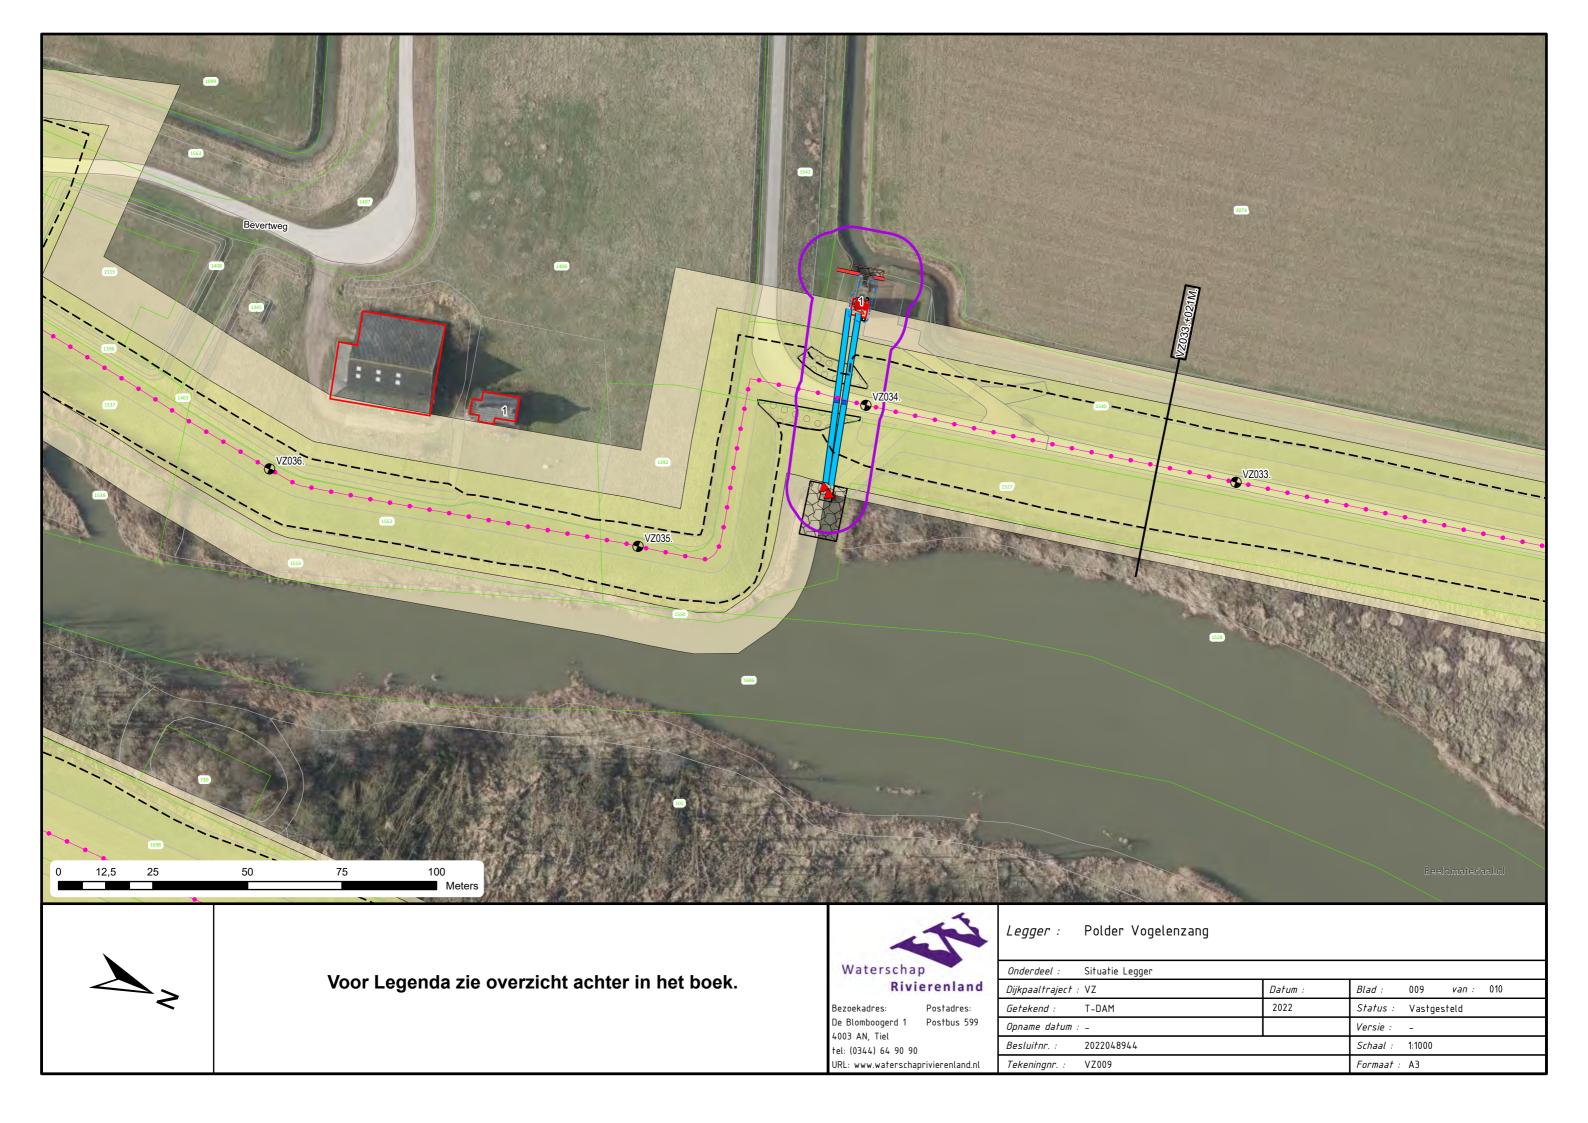

erzicht achter in het boek.



Postadres: 4003 AN, Tiel tel: (0344) 64 90 90 URL: www.waterschaprivierenland.nl

| Onderdeel :      | Situatie Legger |            |                 |             |       |     |
|------------------|-----------------|------------|-----------------|-------------|-------|-----|
| Dijkpaaltraject  | : SM            | Datum :    | Blad :          | 013         | van : | 014 |
| Getekend :       | T-DAM           | 2022       | Status :        | Vastgesteld |       |     |
| Opname datum : - |                 | Versie : - |                 |             |       |     |
| Besluitnr. :     | 2022048944      |            | Schaal : 1:1000 |             |       |     |
| Tekeningnr. :    | SM013           |            | Formaat : A3    |             |       |     |





# Legenda Waterkering.

### Waterkering:

- Primaire waterkering
- · Regionale waterkering
- Overige waterkering
- Waterkering Rijkswaterstaat
- Hoge grond

#### Vlakken en Grenzen:

- Waterstaatswerk
- Beschermingszone
- Buitenbeschermingszone
- --BG-- Bouwgrens
- Leggervlak
- Grote Bijgebouwen

#### Kunstwerk

- Afsluiter
- Wandconstructie
- ---- Kwelscherm
- ---- Verticale verdediging
- Coupure
- Flexibele waterkering
  - Gemaal
- Sluis
- Ankerveld
- Keringverbeteringsconstructie
- Gezette en dichte steenbekleding
- Stortsteen/breuksteen
- Tunnel
  - Drainage put
- -- Drainage buis
- \_\_\_\_\_ Duiker
- Sifon
- Hevel

### Beheerregister:

- Dijkpaal
- ---- Teenlijn
- Dwarsprofiellocatie

# Ondergrond:

- ----- Hoofdgebouwen
- ---- Overig bouwwerk
- Terrein
- E58 Kadastraal perceel