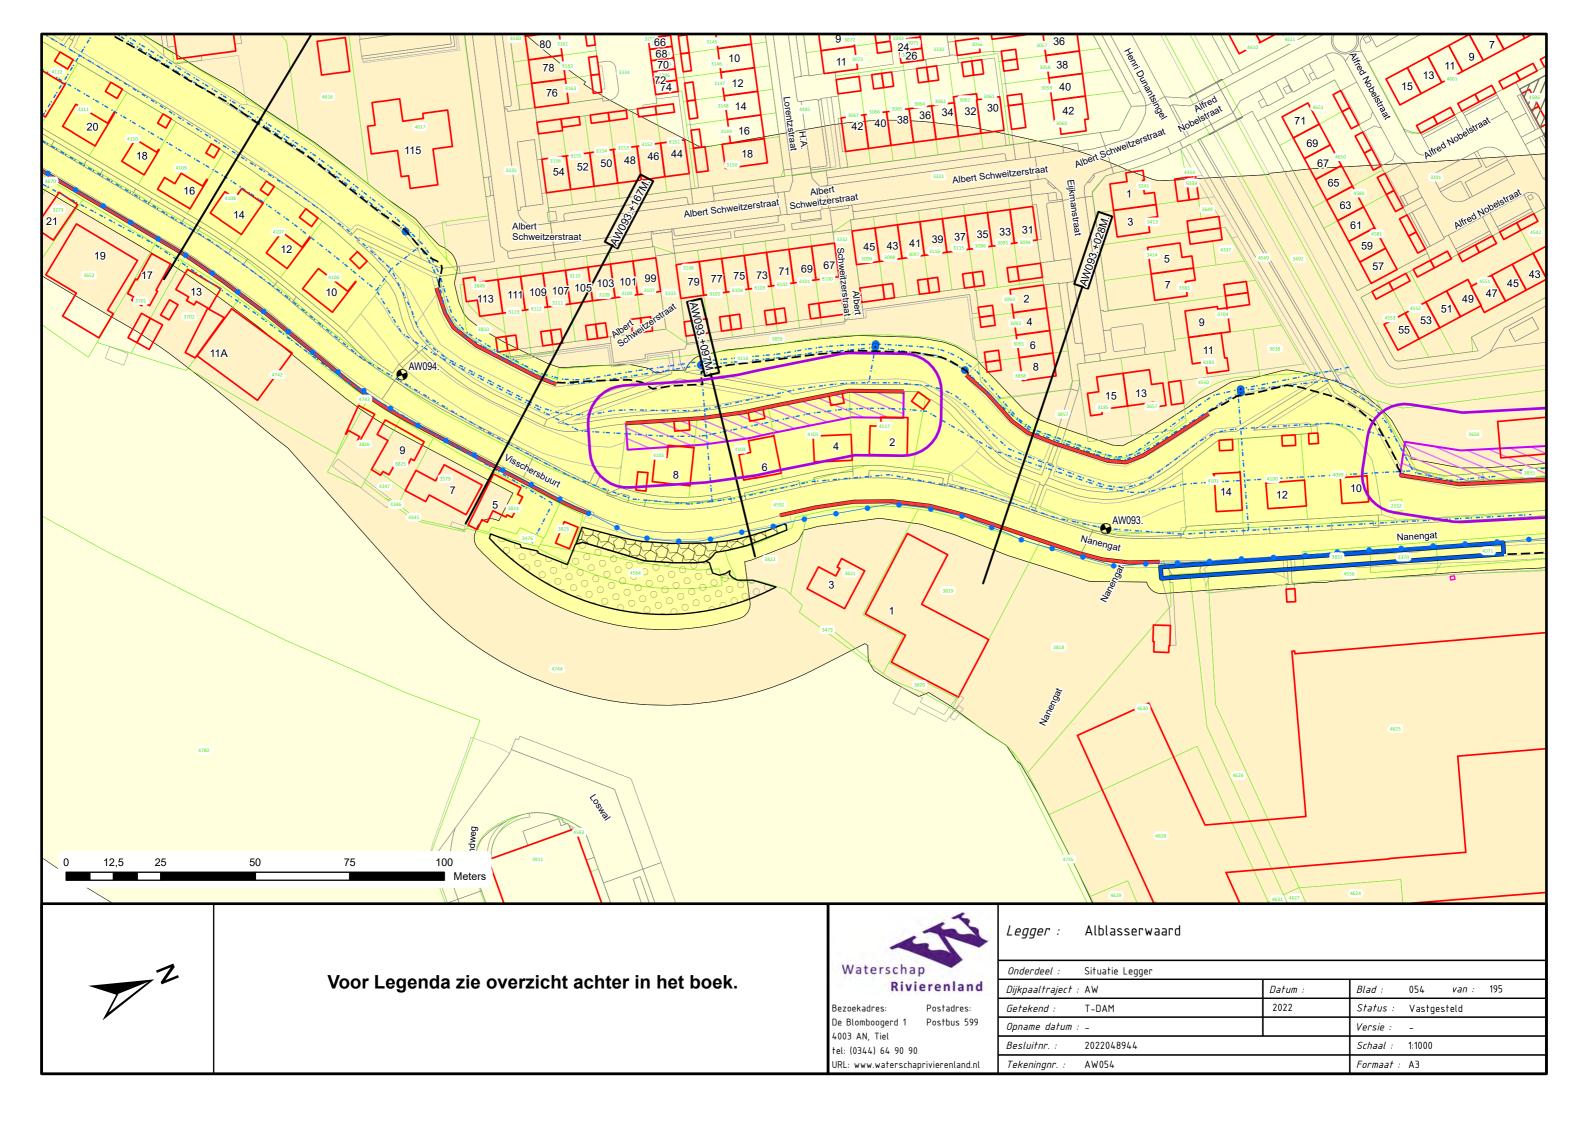

# Legenda Waterkering.

### Waterkering:

- Primaire waterkering
- · Regionale waterkering
- Overige waterkering
- Waterkering Rijkswaterstaat
- Hoge grond

#### Vlakken en Grenzen:

- Waterstaatswerk
- Beschermingszone
- Buitenbeschermingszone
- --BG-- Bouwgrens
- Leggervlak
- Grote Bijgebouwen

#### Kunstwerk

- Afsluiter
- Wandconstructie
- ---- Kwelscherm
- ---- Verticale verdediging
- Coupure
- Flexibele waterkering
  - Gemaal
- Sluis
- Ankerveld
- Keringverbeteringsconstructie
- Gezette en dichte steenbekleding
- Stortsteen/breuksteen
- Tunnel
  - Drainage put
- -- Drainage buis
- \_\_\_\_\_ Duiker
- Sifon
- Hevel

### Beheerregister:

- Dijkpaal
- ---- Teenlijn
- Dwarsprofiellocatie

# Ondergrond:

- ----- Hoofdgebouwen
- ---- Overig bouwwerk
- Terrein
- E58 Kadastraal perceel