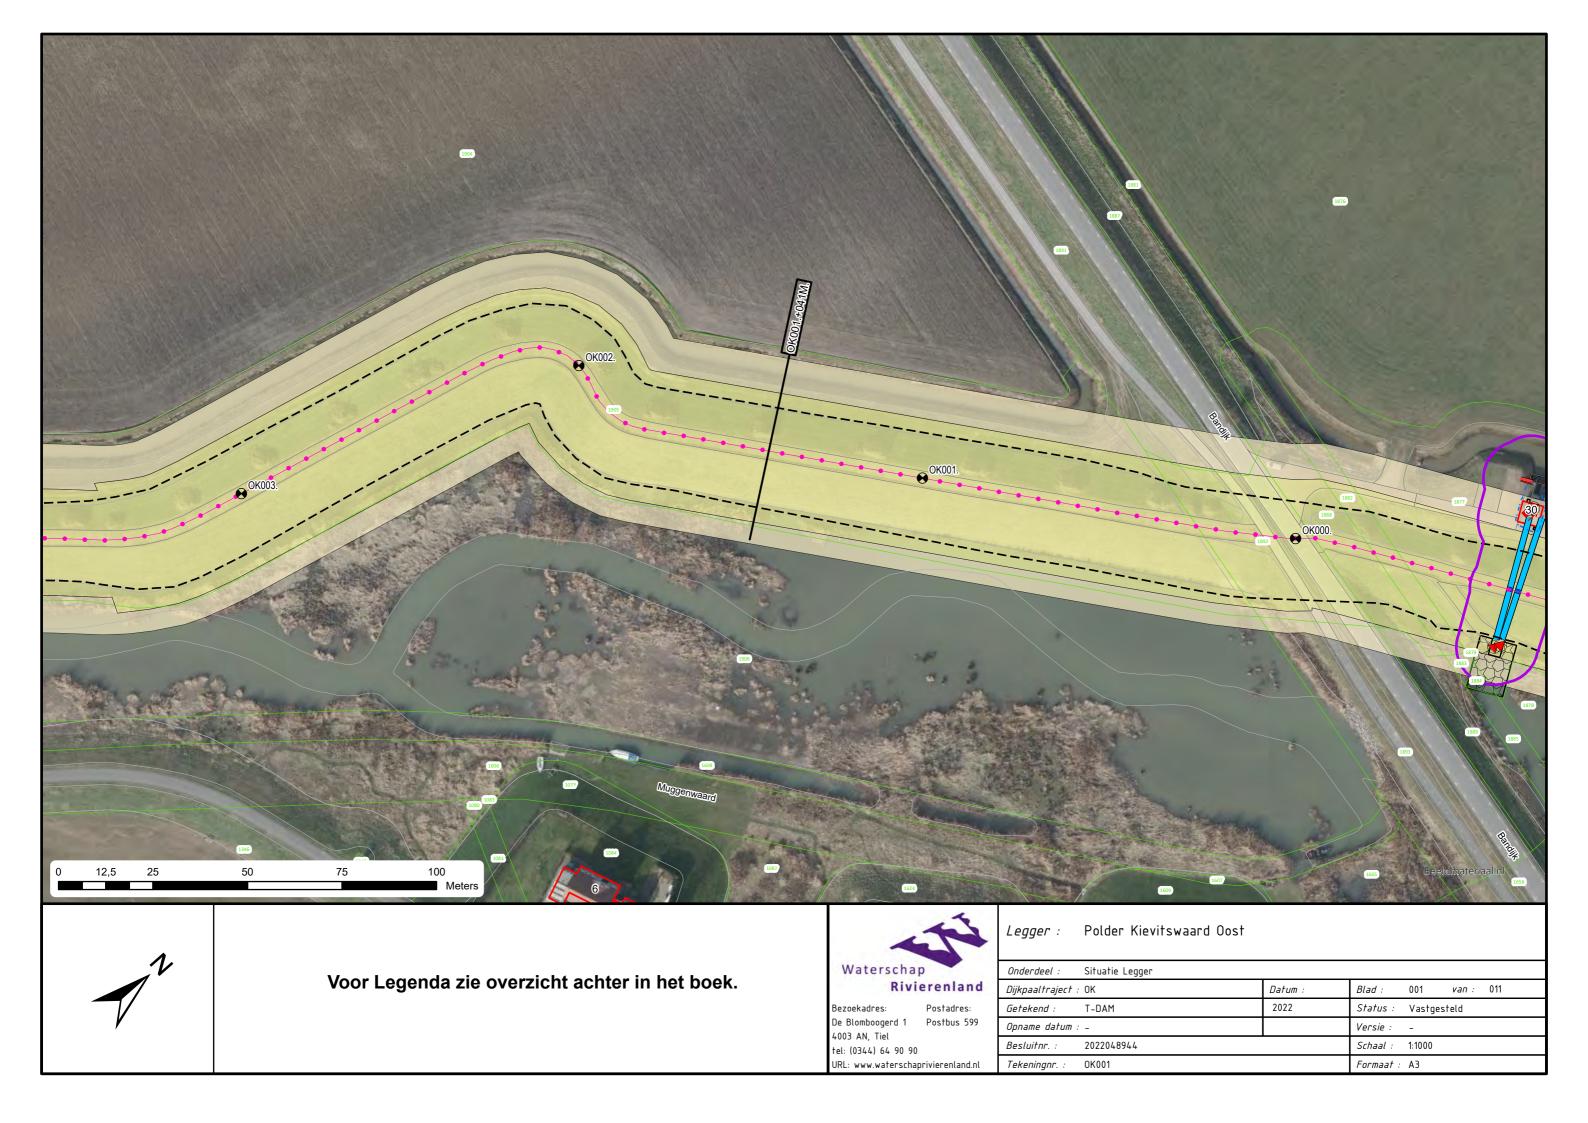

| Onderdeel :      | Situatie Legger          |            |                 |             |       |     |
|------------------|--------------------------|------------|-----------------|-------------|-------|-----|
| Dijkpaaltraject  | :                        | Datum :    | Blad :          | 011         | van : | 013 |
| Getekend :       | T-DAM                    | 2022       | Status :        | Vastgesteld |       |     |
| Opname datum : - |                          | Versie : - |                 |             |       |     |
| Besluitnr. :     | sluitnr. : 2022048944    |            | Schaal : 1:1000 |             |       |     |
| Tekeningnr. :    | Fekeningnr. : Bemmel-011 |            | Formaat : A3    |             |       |     |