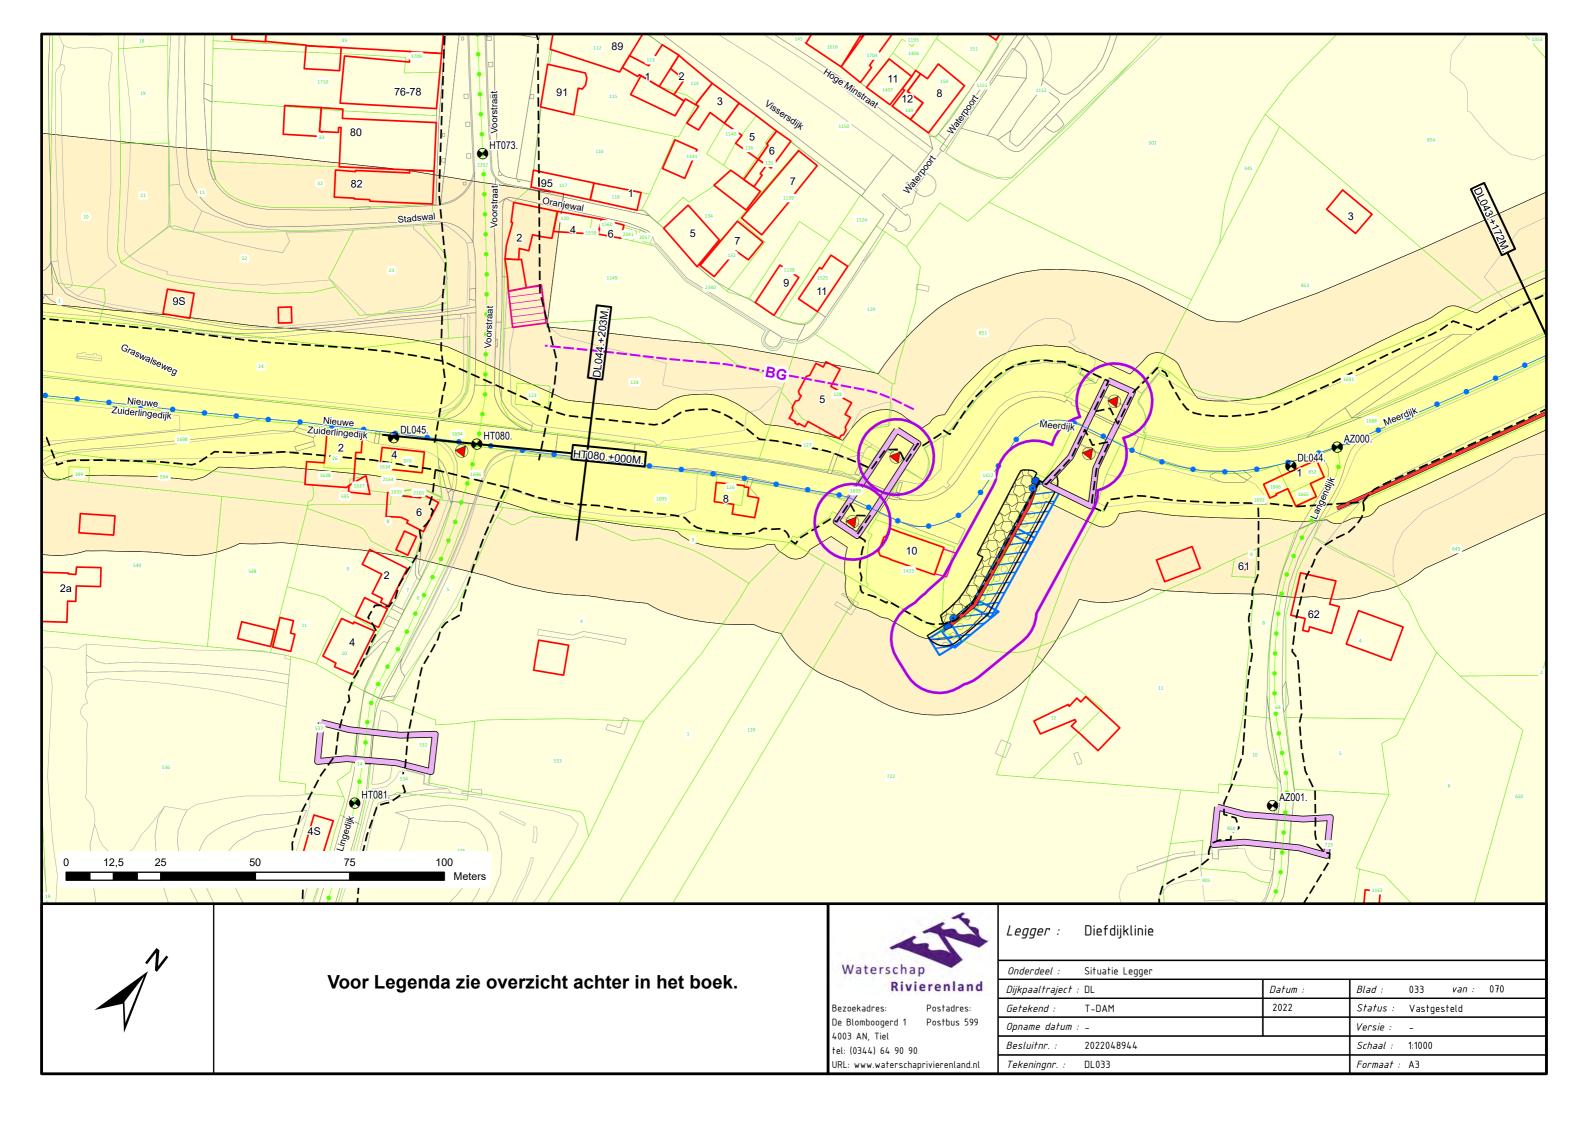

# Legenda Waterkering.

### Waterkering:

- Primaire waterkering
- · Regionale waterkering
- Overige waterkering
- Waterkering Rijkswaterstaat
- Hoge grond

#### Vlakken en Grenzen:

- Waterstaatswerk
- Beschermingszone
- Buitenbeschermingszone
- --BG-- Bouwgrens
- Leggervlak
- Grote Bijgebouwen

#### Kunstwerk

- Afsluiter
- Wandconstructie
- ---- Kwelscherm
- ---- Verticale verdediging
- Coupure
- Flexibele waterkering
  - Gemaal
- Sluis
- Ankerveld
- Keringverbeteringsconstructie
- Gezette en dichte steenbekleding
- Stortsteen/breuksteen
- Tunnel
  - Drainage put
- -- Drainage buis
- \_\_\_\_\_ Duiker
- Sifon
- Hevel

### Beheerregister:

- Dijkpaal
- ---- Teenlijn
- Dwarsprofiellocatie

# Ondergrond:

- ----- Hoofdgebouwen
- ---- Overig bouwwerk
- Terrein
- E58 Kadastraal perceel