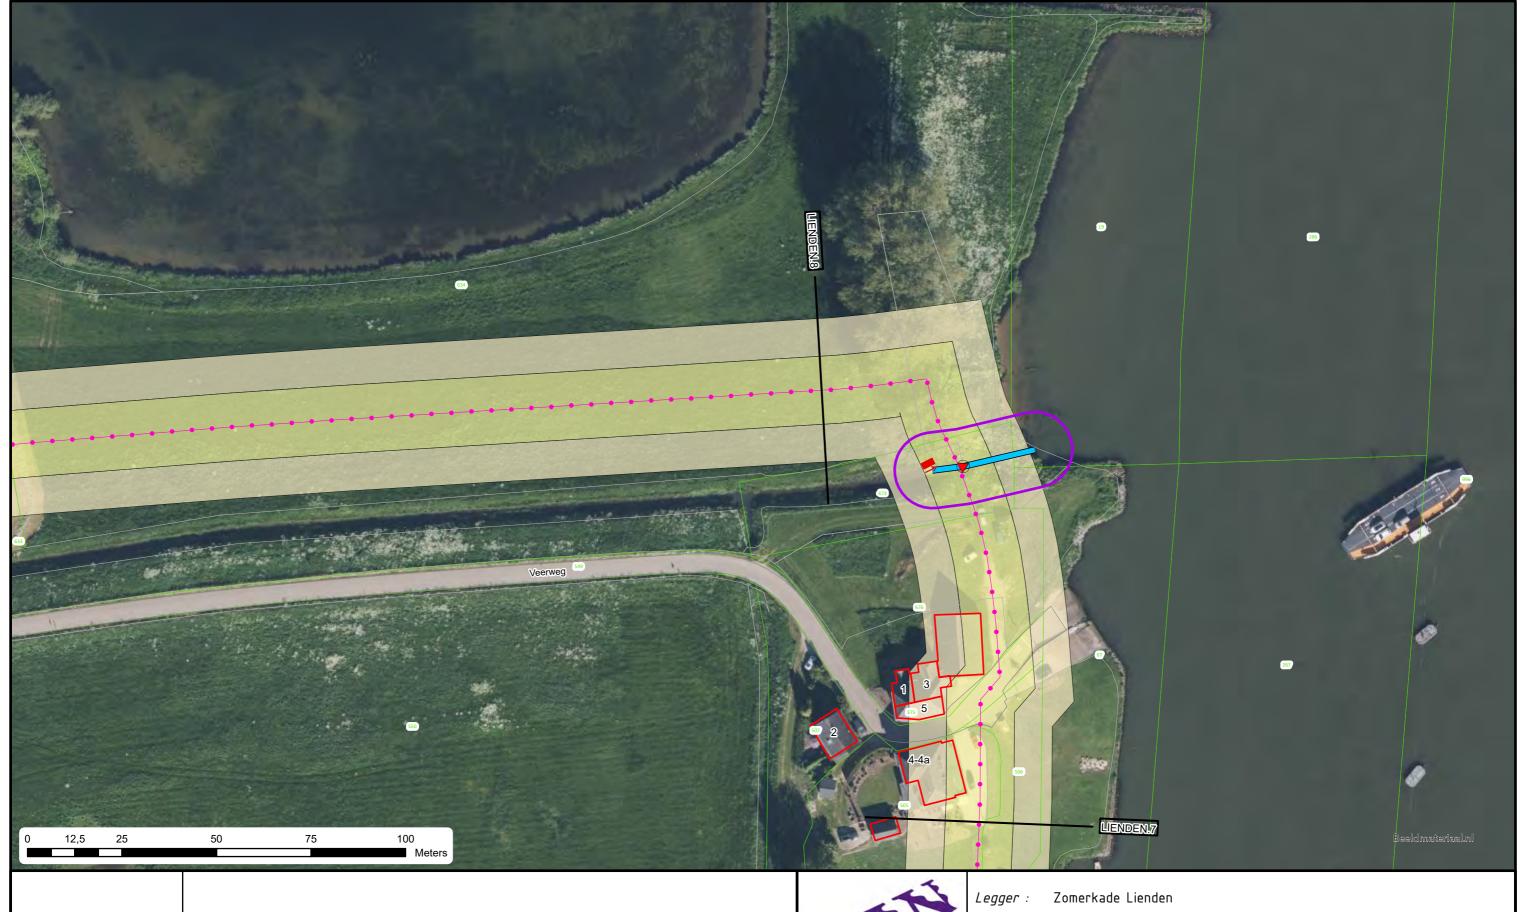

Voor Legenda zie overzicht achter in het boek.

Bezoekadres: Postadres:
De Blomboogerd 1 Postbus 599
4003 AN, Tiel
tel: (0344) 64 90 90
URL: www.waterschaprivierenland.nl

| Onderdeel :      | Situatie Legger          |            |                 |              |  |
|------------------|--------------------------|------------|-----------------|--------------|--|
| Dijkpaaltraject  | :                        | Datum :    | Blad :          | 006 van: 007 |  |
| Getekend :       | T-DAM                    | 2022       | Status :        | Vastgesteld  |  |
| Opname datum : - |                          | Versie : - |                 |              |  |
| Besluitnr. :     | 2022048944               |            | Schaal : 1:1000 |              |  |
| Tekeningnr. :    | ekeningnr. : Lienden-006 |            | Formaat : A3    |              |  |