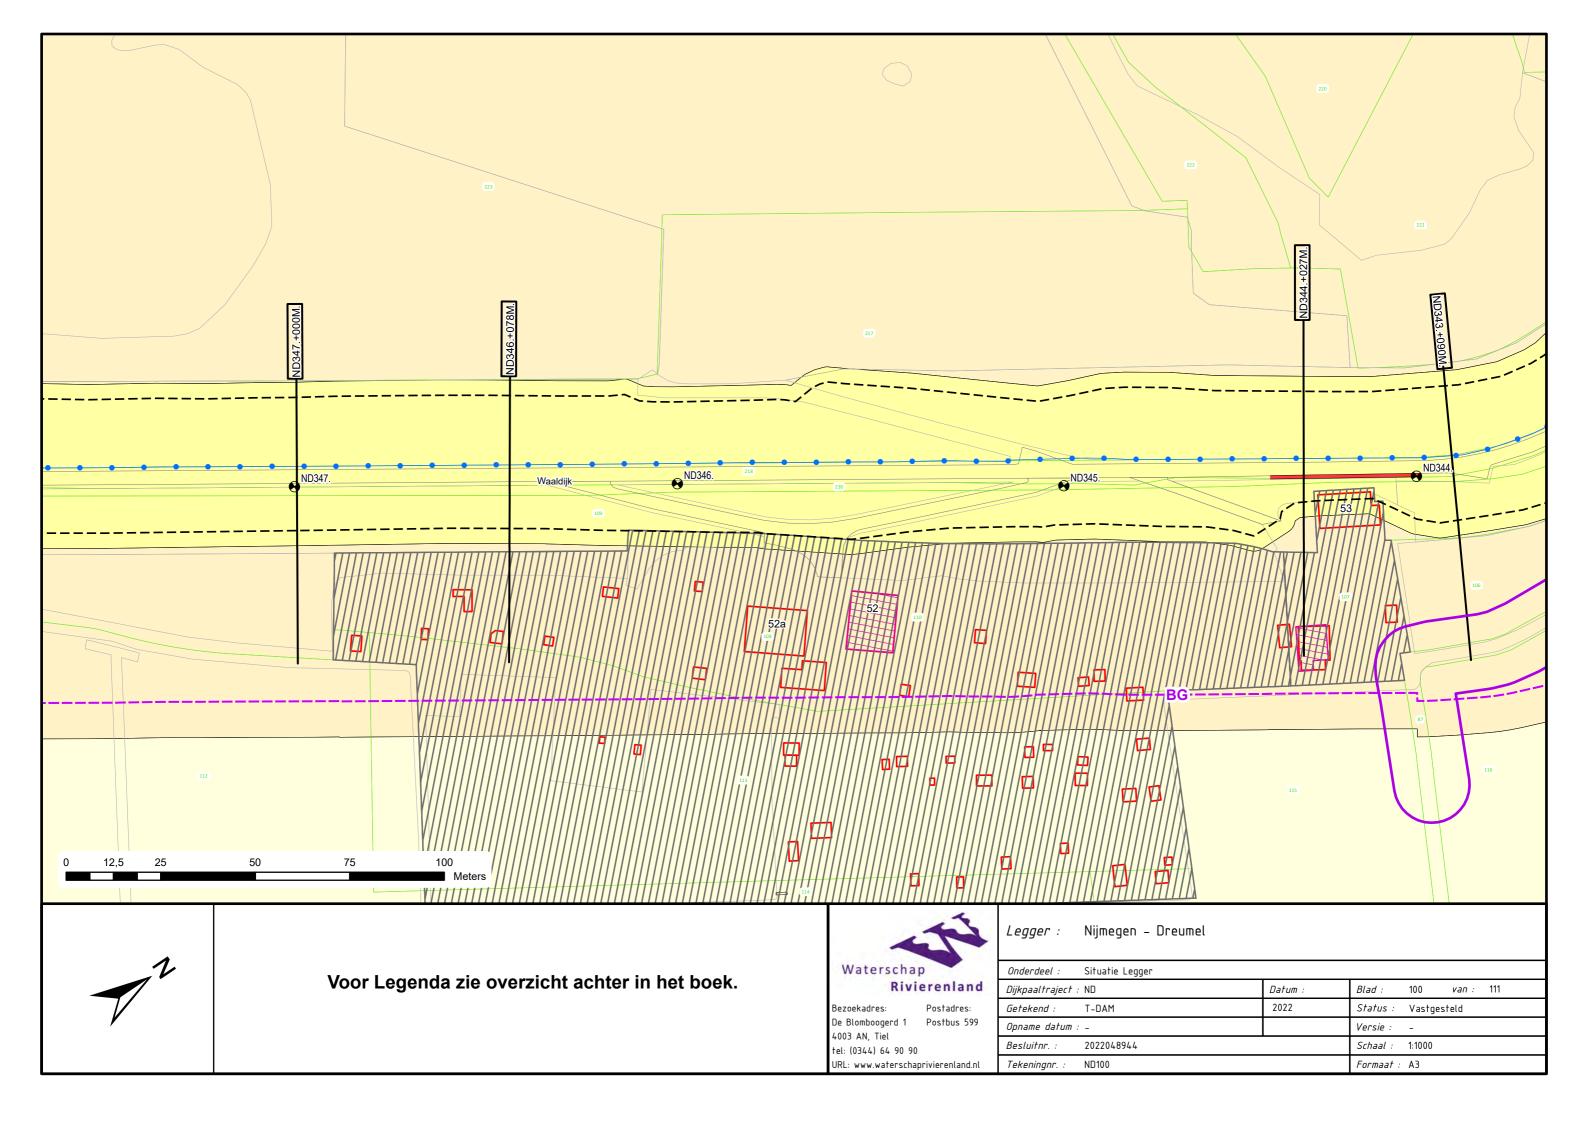

| Onderdeel :      | Situatie Legger          |            |                 |             |       |     |
|------------------|--------------------------|------------|-----------------|-------------|-------|-----|
| Dijkpaaltraject  | :                        | Datum :    | Blad :          | 011         | van : | 013 |
| Getekend :       | T-DAM                    | 2022       | Status :        | Vastgesteld |       |     |
| Opname datum : - |                          | Versie : - |                 |             |       |     |
| Besluitnr. :     | sluitnr. : 2022048944    |            | Schaal : 1:1000 |             |       |     |
| Tekeningnr. :    | Fekeningnr. : Bemmel-011 |            | Formaat : A3    |             |       |     |