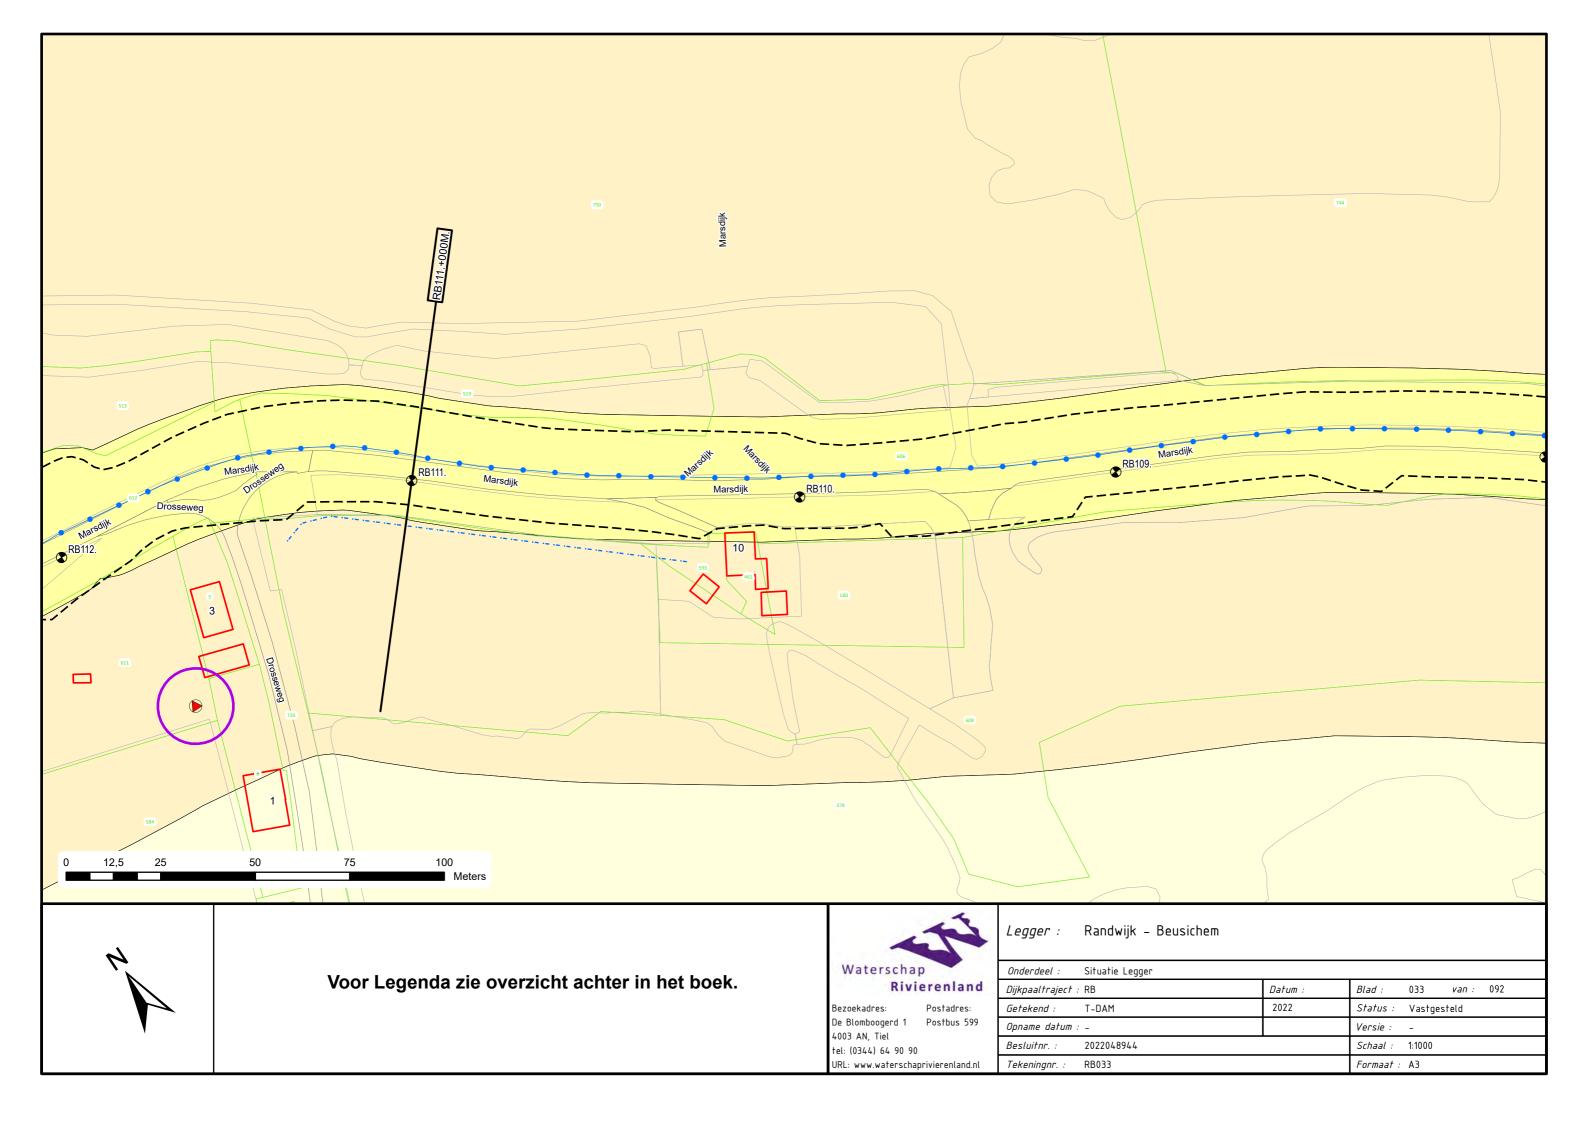

| Onderdeel :      | Situatie Legger          |            |                 |             |       |     |
|------------------|--------------------------|------------|-----------------|-------------|-------|-----|
| Dijkpaaltraject  | :                        | Datum :    | Blad :          | 011         | van : | 013 |
| Getekend :       | T-DAM                    | 2022       | Status :        | Vastgesteld |       |     |
| Opname datum : - |                          | Versie : - |                 |             |       |     |
| Besluitnr. :     | sluitnr. : 2022048944    |            | Schaal : 1:1000 |             |       |     |
| Tekeningnr. :    | Fekeningnr. : Bemmel-011 |            | Formaat : A3    |             |       |     |

Voor Legenda zie overzicht achter in het boek.

Bezoekadres: Postadres:
De Blomboogerd 1 Postbus 599
4003 AN, Tiel
tel: (0344) 64 90 90
URL: www.waterschaprivierenland.nl

| Onderdeel :      | Situatie Legger          |            |                 |              |  |
|------------------|--------------------------|------------|-----------------|--------------|--|
| Dijkpaaltraject  | :                        | Datum :    | Blad :          | 006 van: 007 |  |
| Getekend :       | T-DAM                    | 2022       | Status :        | Vastgesteld  |  |
| Opname datum : - |                          | Versie : - |                 |              |  |
| Besluitnr. :     | 2022048944               |            | Schaal : 1:1000 |              |  |
| Tekeningnr. :    | ekeningnr. : Lienden-006 |            | Formaat : A3    |              |  |

Voor Legenda zie overzicht achter in het boek.

Postadres: 4003 AN, Tiel tel: (0344) 64 90 90 URL: www.waterschaprivierenland.nl

| Onderdeel :      | Situatie Legger |            |                 |             |       |     |
|------------------|-----------------|------------|-----------------|-------------|-------|-----|
| Dijkpaaltraject  | : SM            | Datum :    | Blad :          | 013         | van : | 014 |
| Getekend :       | T-DAM           | 2022       | Status :        | Vastgesteld |       |     |
| Opname datum : - |                 | Versie : - |                 |             |       |     |
| Besluitnr. :     | 2022048944      |            | Schaal : 1:1000 |             |       |     |
| Tekeningnr. :    | SM013           |            | Formaat : A3    |             |       |     |