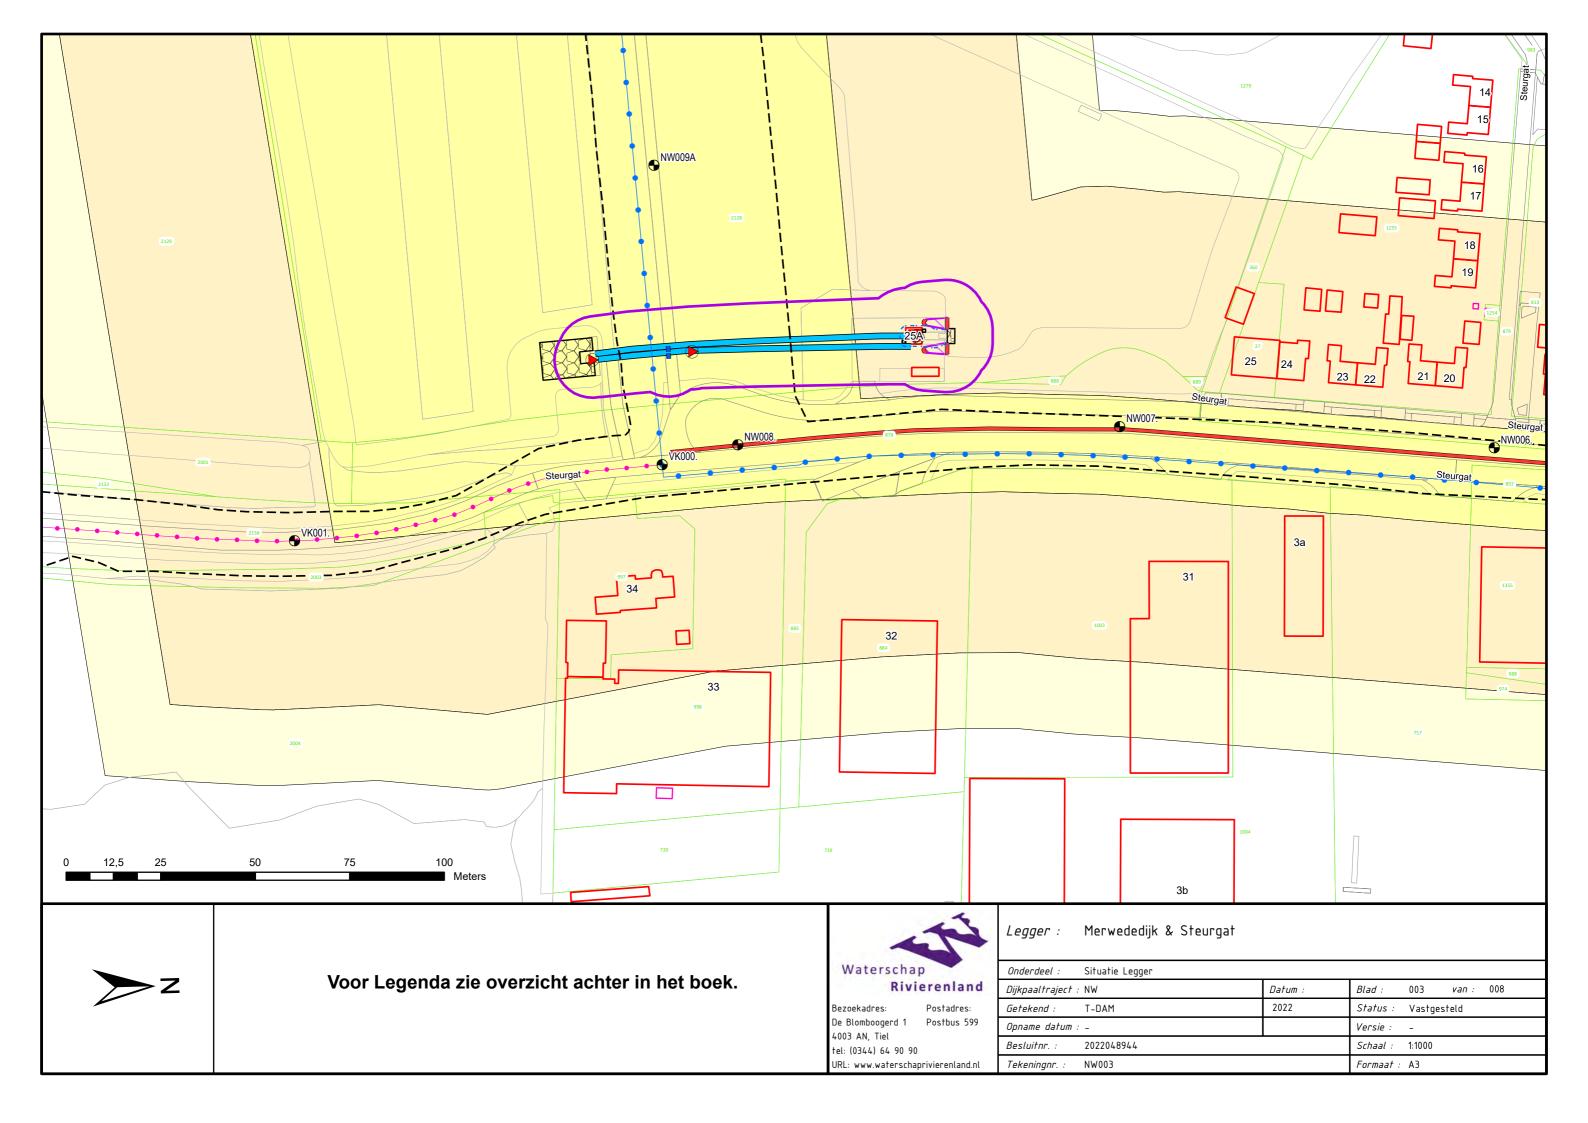

Voor Legenda zie overzicht achter in het boek.

Bezoekadres: Postadres:
De Blomboogerd 1 Postbus 599
4003 AN, Tiel
tel: (0344) 64 90 90
URL: www.waterschaprivierenland.nl

| Onderdeel :      | Situatie Legger          |            |                 |              |  |
|------------------|--------------------------|------------|-----------------|--------------|--|
| Dijkpaaltraject  | :                        | Datum :    | Blad :          | 006 van: 007 |  |
| Getekend :       | T-DAM                    | 2022       | Status :        | Vastgesteld  |  |
| Opname datum : - |                          | Versie : - |                 |              |  |
| Besluitnr. :     | 2022048944               |            | Schaal : 1:1000 |              |  |
| Tekeningnr. :    | ekeningnr. : Lienden-006 |            | Formaat : A3    |              |  |