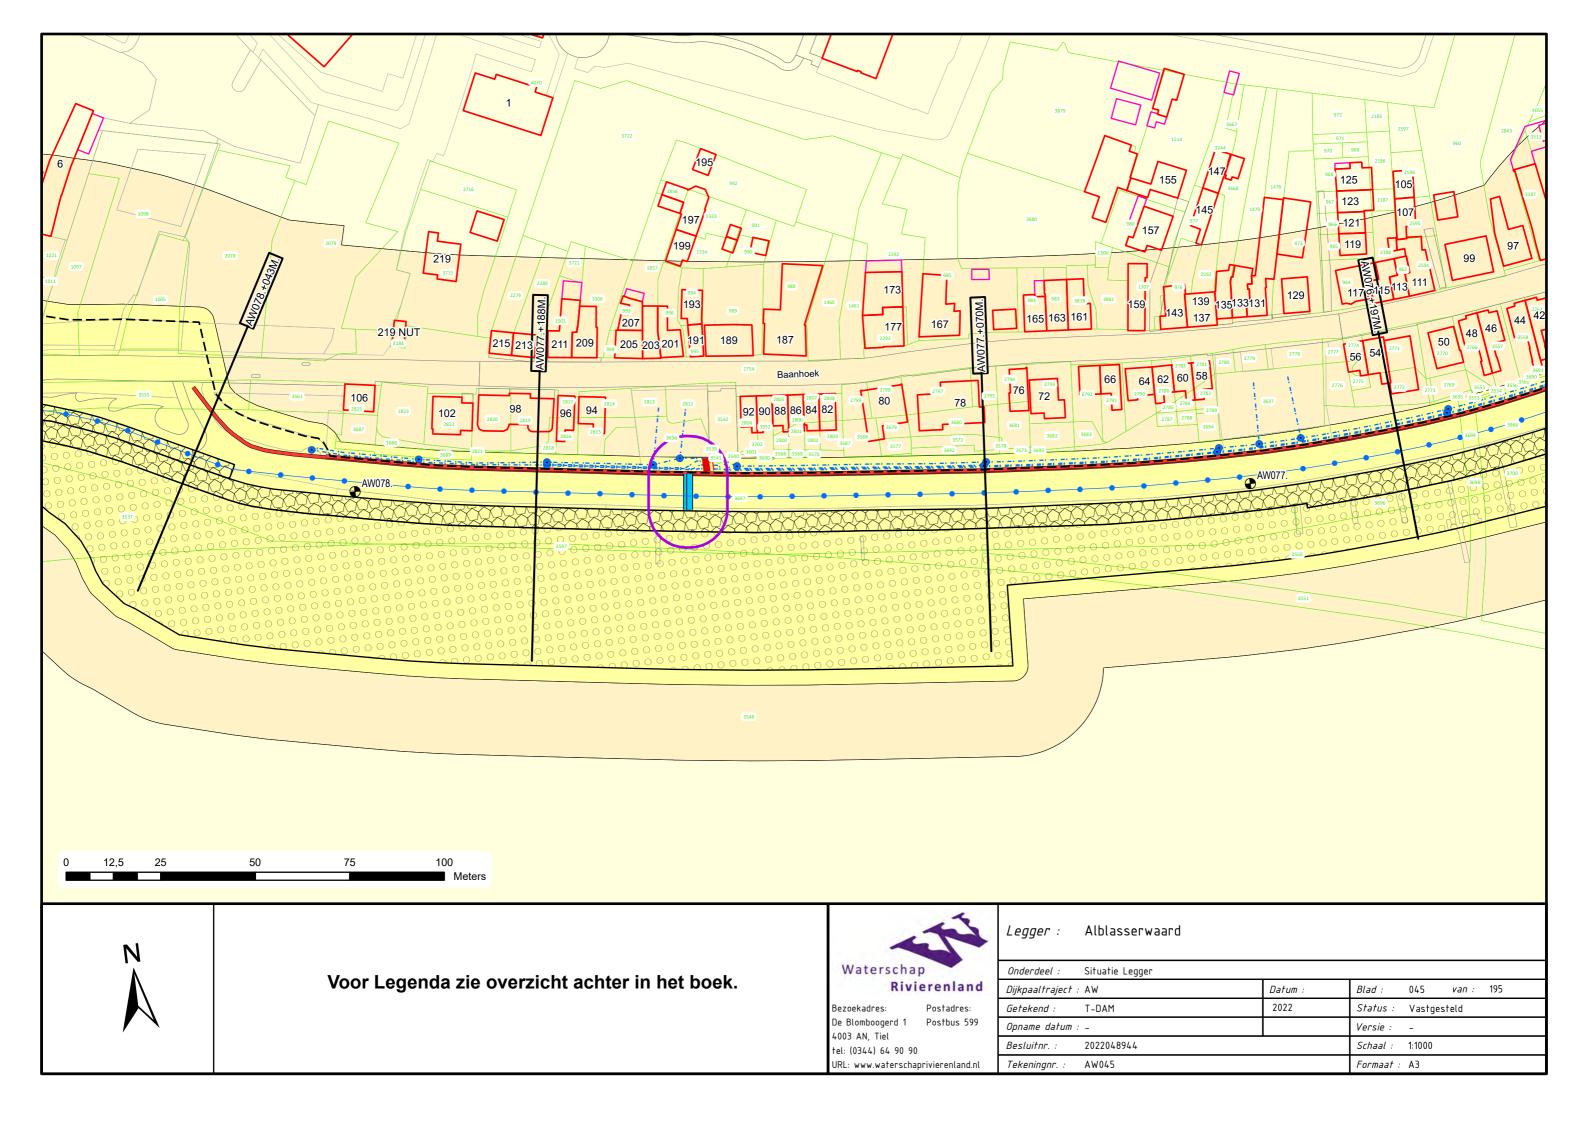

# Legenda Waterkering.

### Waterkering:

- Primaire waterkering
- · Regionale waterkering
- Overige waterkering
- Waterkering Rijkswaterstaat
- Hoge grond

#### Vlakken en Grenzen:

- Waterstaatswerk
- Beschermingszone
- Buitenbeschermingszone
- --BG-- Bouwgrens
- Leggervlak
- Grote Bijgebouwen

#### Kunstwerk

- Afsluiter
- Wandconstructie
- ---- Kwelscherm
- ---- Verticale verdediging
- Coupure
- Flexibele waterkering
  - Gemaal
- Sluis
- Ankerveld
- Keringverbeteringsconstructie
- Gezette en dichte steenbekleding
- Stortsteen/breuksteen
- Tunnel
  - Drainage put
- -- Drainage buis
- \_\_\_\_\_ Duiker
- Sifon
- Hevel

### Beheerregister:

- Dijkpaal
- ---- Teenlijn
- Dwarsprofiellocatie

# Ondergrond:

- ----- Hoofdgebouwen
- ---- Overig bouwwerk
- Terrein
- E58 Kadastraal perceel