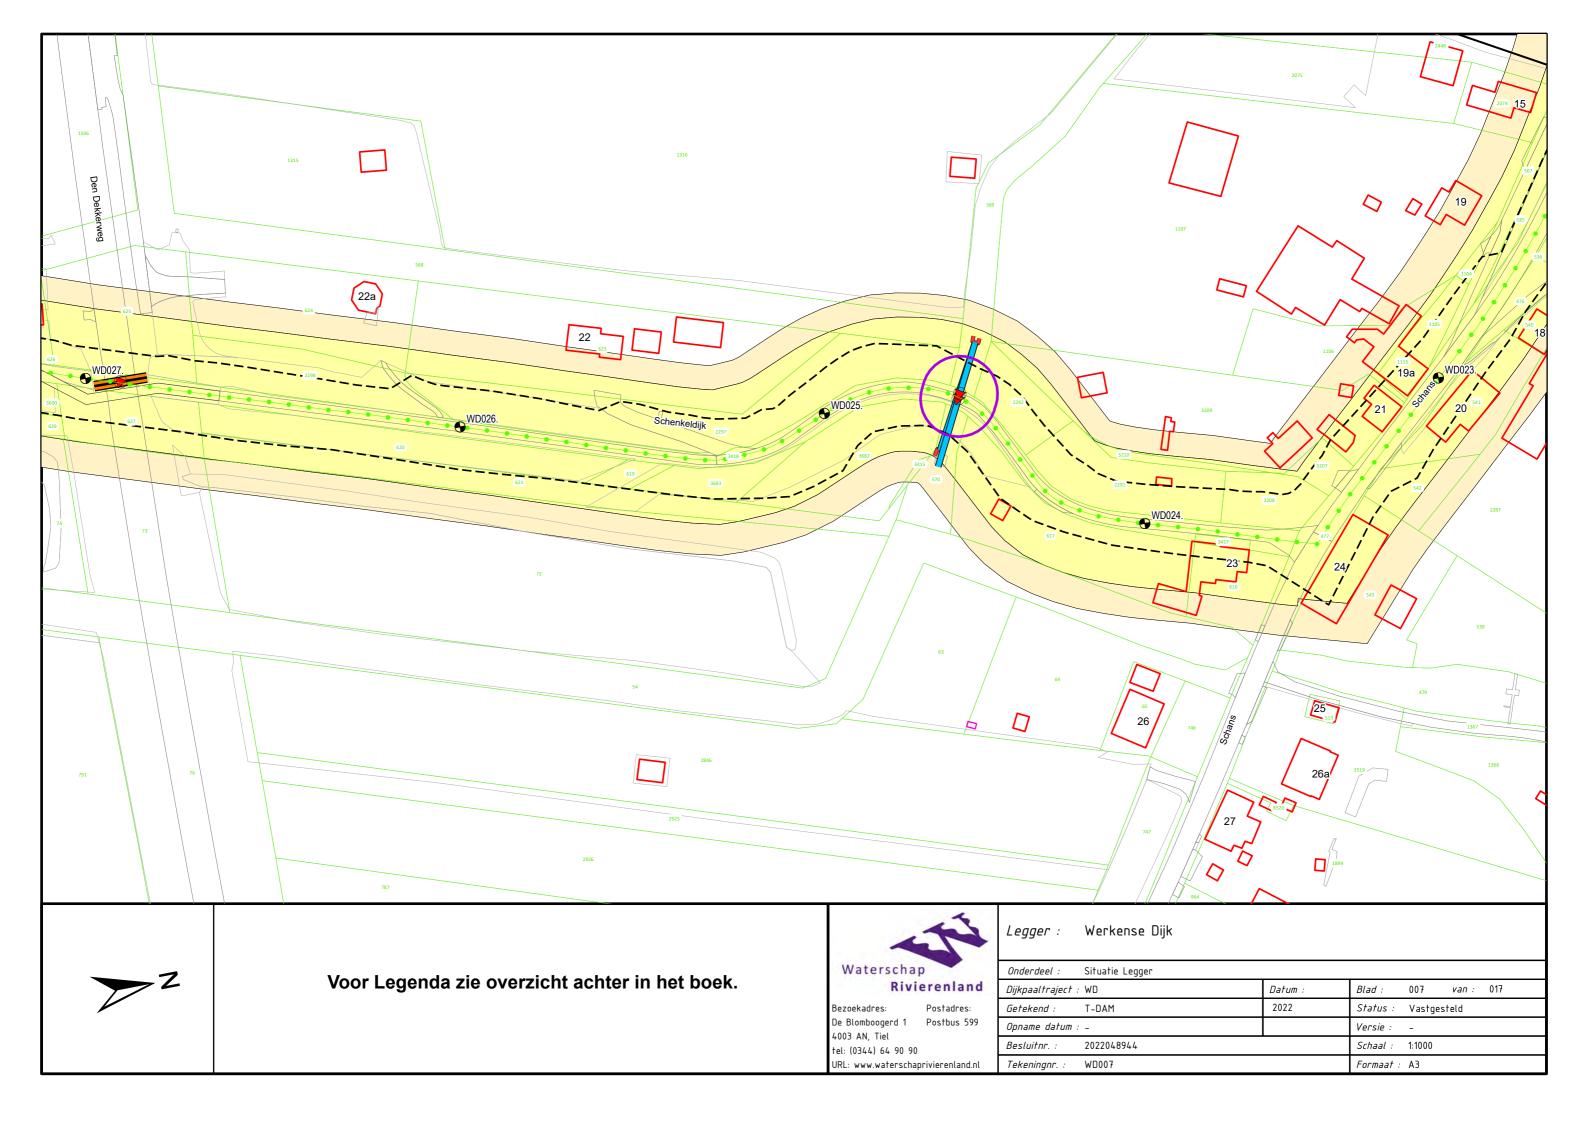

Voor Legenda zie overzicht achter in het boek.

Bezoekadres: Postadres:
De Blomboogerd 1 Postbus 599
4003 AN, Tiel
tel: (0344) 64 90 90
URL: www.waterschaprivierenland.nl

| Onderdeel :      | Situatie Legger          |            |                 |              |  |
|------------------|--------------------------|------------|-----------------|--------------|--|
| Dijkpaaltraject  | :                        | Datum :    | Blad :          | 006 van: 007 |  |
| Getekend :       | T-DAM                    | 2022       | Status :        | Vastgesteld  |  |
| Opname datum : - |                          | Versie : - |                 |              |  |
| Besluitnr. :     | 2022048944               |            | Schaal : 1:1000 |              |  |
| Tekeningnr. :    | ekeningnr. : Lienden-006 |            | Formaat : A3    |              |  |