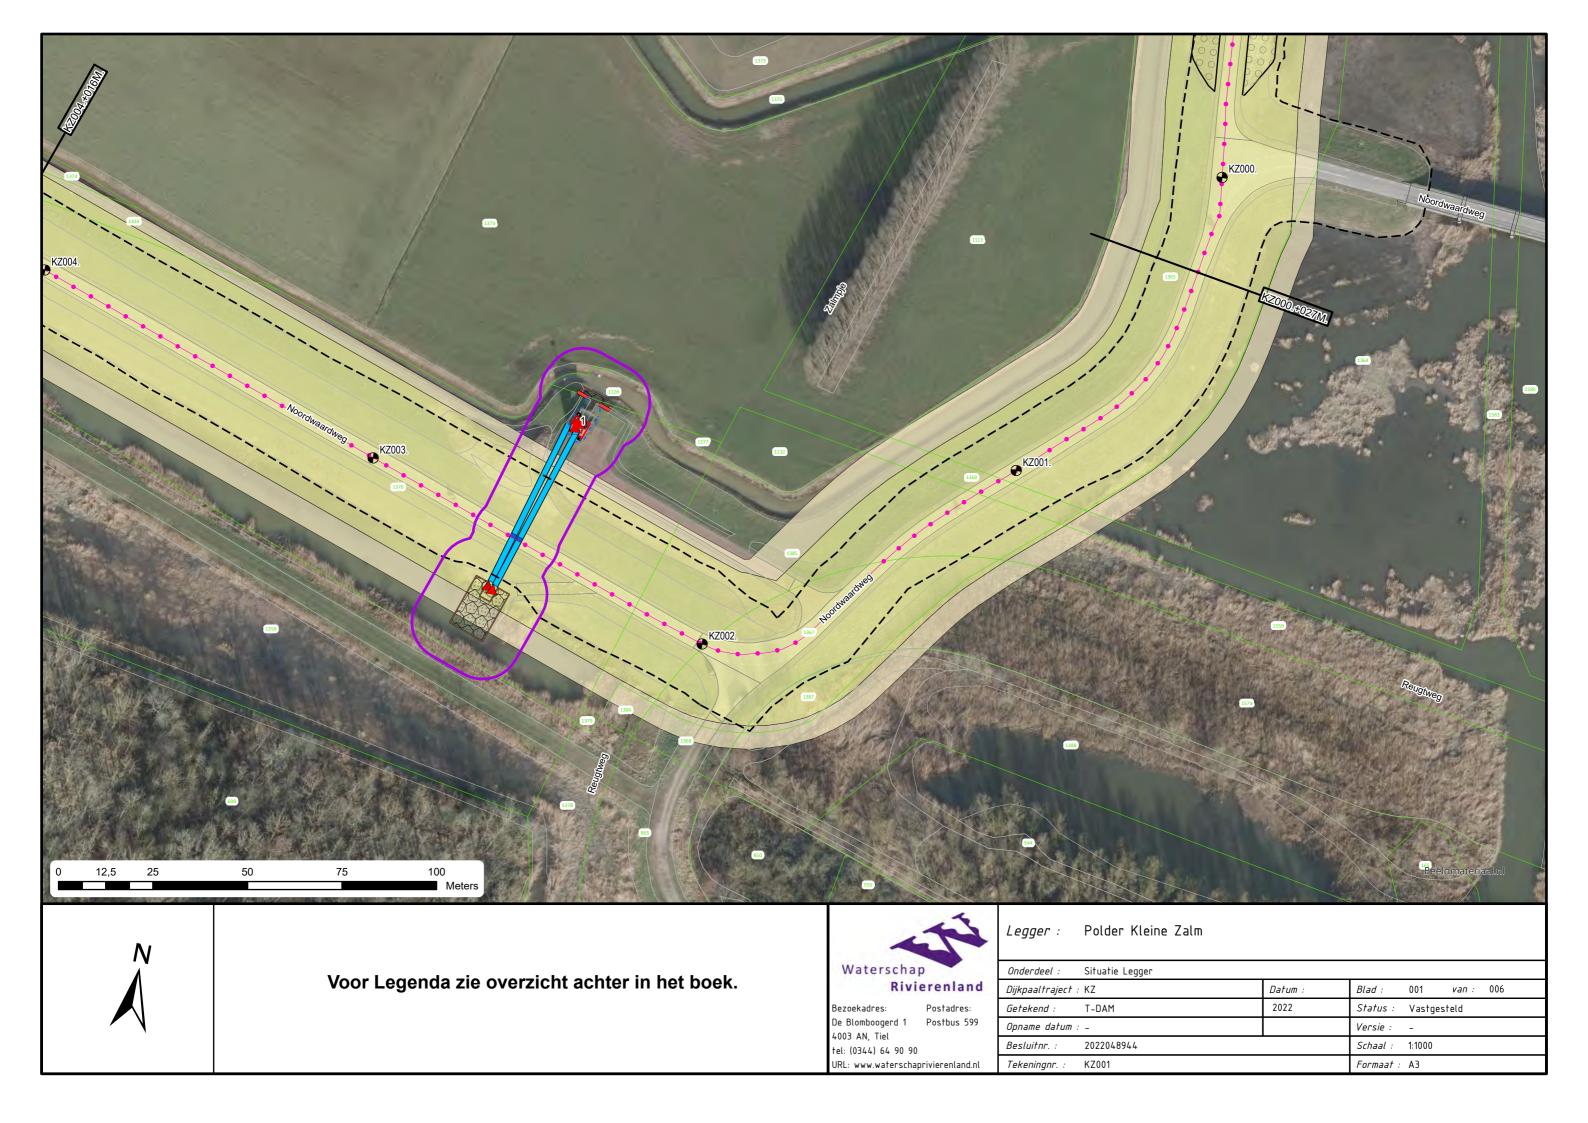

## Inhoud

- Overzicht Wijzigingen Legger Waterkeringen 2022
- Situatiebladen (1: 1000)

Voor Legenda zie overzicht achter in het boek.

Postadres: Bezoekadres: De Blomboogerd 1 Postbus 599 4003 AN, Tiel tel: (0344) 64 90 90 URL: www.waterschaprivierenland.nl